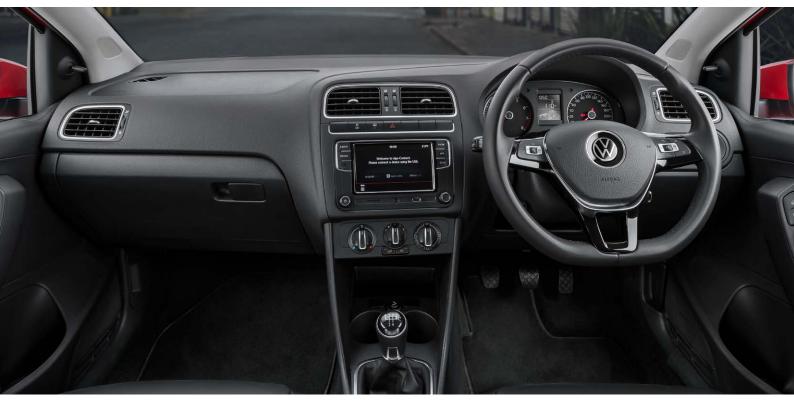

The Polo Vivo is here and it's equipped with a variety of features to suit you and your crew.

From the front electric windows, ISOFIX mounting points for baby seats, Ultrasonic alarm, to its stylish exterior and sound system, the Polo Vivo has it all. With features as attractive as this, everyone will want to share the ride.



### Style comes standard

The Polo Vivo looks as smooth as it drives. With its smart design and handy features, it's no wonder it grabs attention.

#### Features you can expect across the Polo Vivo range:

- Front electric windows
- $\boldsymbol{\cdot}$  ISOFIX mounting points for baby seats
- · Ultrasonic alarm system

For more information on standard features and optional extras on selected models, visit www.vw.co.za



# It's whats on the inside that counts



Note that this is a Highline with optional features

As the adage goes, it's what's on the inside that counts – the same is true for Polo Vivo. It raises the bar for vehicles in its category.

#### Standard features you can expect in the Polo Vivo include:

- Electronic rev counter
- Digital clock
- Digital trip recorder
- Passenger vanity mirror
- Front door pockets
- · Height- and reach-adjustable steering column
- Manual anti-dazzle rear-view mirror
- · Power steering
- Airconditioning

For more information on optional extras on selected models, visit www.vw.co.za



Note that this is a Highline with optional features

# Innovation has never looked this good

The Polo Vivo is equipped with more digital features than any other small car in its category.

The 340G radio with SD, USB, Bl