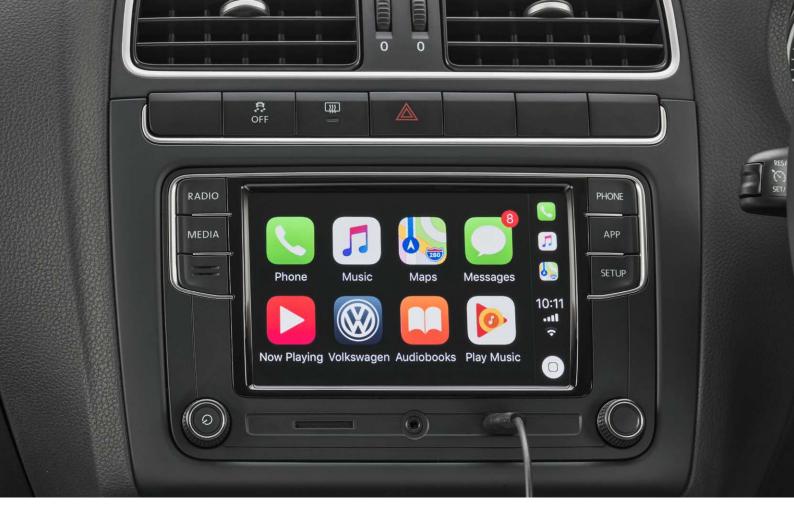

ol{\cdot}$  ISOFIX mounting points for baby seats
- · Ultrasonic alarm system

For more information on standard features and optional extras on selected models, visit www.vw.co.za



# It's whats on the inside that counts



Note that this is a Highline with optional features

As the adage goes, it's what's on the inside that counts – the same is true for Polo Vivo. It raises the bar for vehicles in its category.

#### Standard features you can expect in the Polo Vivo include:

- Electronic rev counter
- Digital clock
- Digital trip recorder
- Passenger vanity mirror
- Front door pockets
- · Height- and reach-adjustable steering column
- Manual anti-dazzle rear-view mirror
- · Power steering
- Airconditioning

For more information on optional extras on selected models, visit www.vw.co.za



Note that this is a Highline with optional features

# Innovation has never looked this good

The Polo Vivo is equipped with more digital features than any other small car in its category.

The 340G radio with SD, USB, Bluetooth, App-Connect with B-sting/2 speakers and 2 tweeters are optional on the Comfortline. All these features, as well as 4 speakers and 2 tweeters, come standard on the Highline and GT.

App-Connect allows you to access certain smartphone functions such as selected apps, maps and music through the Android Auto and CarPlay applications.

For more information on standard features and optional extras on selected models, visit www.vw.co.za

# Your personal car companion



Get ready to experience the next generation of Volkswagen connectivity with the We Connect Go App an