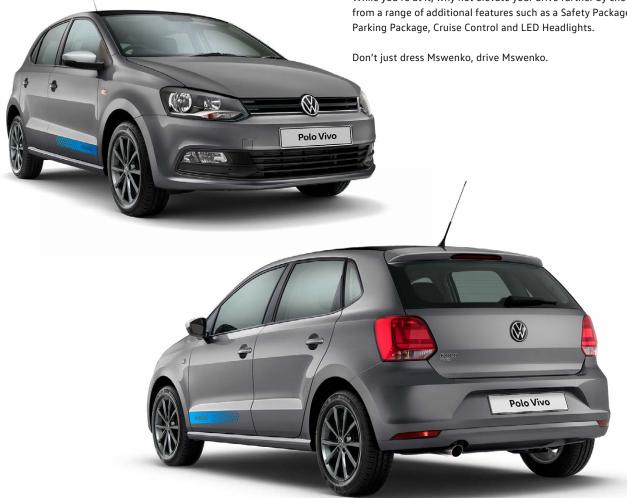

X = standard O = optional - = not available

|                                                                                   |                   |                     |                 |                                   | The state of the s |                |
|-----------------------------------------------------------------------------------|-------------------|---------------------|-----------------|-----------------------------------|--------------------------------------------------------------------------------------------------------------------------------------------------------------------------------------------------------------------------------------------------------------------------------------------------------------------------------------------------------------------------------------------------------------------------------------------------------------------------------------------------------------------------------------------------------------------------------------------------------------------------------------------------------------------------------------------------------------------------------------------------------------------------------------------------------------------------------------------------------------------------------------------------------------------------------------------------------------------------------------------------------------------------------------------------------------------------------------------------------------------------------------------------------------------------------------------------------------------------------------------------------------------------------------------------------------------------------------------------------------------------------------------------------------------------------------------------------------------------------------------------------------------------------------------------------------------------------------------------------------------------------------------------------------------------------------------------------------------------------------------------------------------------------------------------------------------------------------------------------------------------------------------------------------------------------------------------------------------------------------------------------------------------------------------------------------------------------------------------------------------------------|----------------|
| Polo Vivo Hatch Specification                                                     | 55kW<br>Trendline | 63kW<br>Comfortline | 63kW<br>Mswenko | 77kW<br>Comfortline<br>Tiptronic® | 77kW<br>Highline                                                                                                                                                                                                                                                                                                                                                                                                                                                                                                                                                                                                                                                                                                                                                                                                                                                                                                                                                                                                                                                                                                                                                                                                                                                                                                                                                                                                                                                                                                                                                                                                                                                                                                                                                                                                                                                                                                                                                                                                                                                                                                               | 81kW<br>TSI GT |
| Engine                                                                            |                   |                     |                 |                                   |                                                                                                                                                                                                                                                                                                                                                                                                                                                                                                                                                                                                                                                                                                                                                                                                                                                                                                                                                                                                                                                                                                                                                                                                                                                                                                                                                                                                                                                                                                                                                                                                                                                                                                                                                                                                                                                                                                                                                                                                                                                                                                                                |                |
| Cylinders                                                                         | 4                 | 4                   | 4               | 4                                 | 4                                                                                                                                                                                                                                                                                                                                                                                                                                                                                                                                                                                                                                                                                                                                                                                                                                                                                                                                                                                                                                                                                                                                                                                                                                                                                                                                                                                                                                                                                                                                                                                                                                                                                                                                                                                                                                                                                                                                                                                                                                                                                                                              | 3              |
| Capacity (cm³)                                                                    | 1398              | 1398                | 1398            | 1598                              | 1598                                                                                                                                                                                                                                                                                                                                                                                                                                                                                                                                                                                                                                                                                                                                                                                                                                                                                                                                                                                                                                                                                                                                                                                                                                                                                                                                                                                                                                                                                                                                                                                                                                                                                                                                                                                                                                                                                                                                                                                                                                                                                                                           | 999            |
| Bore/Stroke (mm)                                                                  | 76,5 / 75,6       | 76,5 / 75,6         | 76,5 / 75,6     | 76,5 / 86,9                       | 76,5 / 86,9                                                                                                                                                                                                                                                                                                                                                                                                                                                                                                                                                                                                                                                                                                                                                                                                                                                                                                                                                                                                                                                                                                                                                                                                                                                                                                                                                                                                                                                                                                                                                                                                                                                                                                                                                                                                                                                                                                                                                                                                                                                                                                                    | 74.5 / 76.4    |
| Valves (per cylinder)                                                             | 4                 | 4                   | 4               | 4                                 | 4                                                                                                                                                                                                                                                                                                                                                                                                                                                                                                                                                                                                                                                                                                                                                                                                                                                                                                                                                                                                                                                                                                                                                                                                                                                                                                                                                                                                                                                                                                                                                                                                                                                                                                                                                                                                                                                                                                                                                                                                                                                                                                                              | 4              |
| Compression Ratio                                                                 | 10.5 : 1          | 10.5 : 1            | 10.5 : 1        | 10.5 : 1                          | 10.5 : 1                                                                                                                                                                                                                                                                                                                                                                                                                                                                                                                                                                                                                                                                                                                                                                                                                                                                                                                                                                                                                                                                                                                                                                                                                                                                                                                                                                                                                                                                                                                                                                                                                                                                                                                                                                                                                                                                                                                                                                                                                                                                                                                       | -              |
| Fuel Injection                                                                    | Х                 | Х                   | Х               | Х                                 | Х                                                                                                                                                                                                                                                                                                                                                                                                                                                                                                                                                                                                                                                                                                                                                                                                                                                                                                                                                                                                                                                                                                                                                                                                                                                                                                                                                                                                                                                                                                                                                                                                                                                                                                                                                                                                                                                                                                                                                                                                                                                                                                                              | Х              |
| CO <sub>2</sub> Emissions (g/km)                                                  | 132               | 140                 | 140             | 144                               | 147                                                                                                                                                                                                                                                                                                                                                                                                                                                                                                                                                                                                                                                                                                                                                                                                                                                                                                                                                                                                                                                                                                                                                                                                                                                                                                                                                                                                                                                                                                                                                                                                                                                                                                                                                                                                                                                                                                                                                                                                                                                                                                                            | 114            |
| Transmission                                                                      |                   |                     |                 |                                   |                                                                                                                                                                                                                                                                                                                                                                                                                                                                                                                                                                                                                                                                                                                                                                                                                                                                                                                                                                                                                                                                                                                                                                                                                                                                                                                                                                                                                                                                                                                                                                                                                                                                                                                                                                                                                                                                                                                                                                                                                                                                                                                                |                |
| 5-speed manual                                                                    | Х                 | Х                   | Х               | -                                 | Х                                                                                                                                                                                                                                                                                                                                                                                                                                                                                                                                                                                                                                                                                                                                                                                                                                                                                                                                                                                                                                                                                                                                                                                                                                                                                                                                                                                                                                                                                                                                                                                                                                                                                                                                                                                                                                                                                                                                                                                                                                                                                                                              | -              |
| 6-speed manual                                                                    | -                 | -                   | -               | -                                 | -                                                                                                                                                                                                                                                                                                                                                                                                                                                                                                                                                                                                                                                                                                                                                                                                                                                                                                                                                                                                                                                                                                                                                                                                                                                                                                                                                                                                                                                                                                                                                                                                                                                                                                                                                                                                                                                                                                                                                                                                                                                                                                                              | Х              |
| 6-speed manual Tiptronic®                                                         | -                 | -                   | -               | Х                                 | -                                                                                                                                                                                                                                                                                                                                                                                                                                                                                                                                                                                                                                                                                                                                                                                                                                                                                                                                                                                                                                                                                                                                                                                                                                                                                                                                                                                                                                                                                                                                                                                                                                                                                                                                                                                                                                                                                                                                                                                                                                                                                                                              | -              |
| Performance                                                                       |                   |                     | '               | '                                 | ,                                                                                                                                                                                                                                                                                                                                                                                                                                                                                                                                                                                                                                                                                                                                                                                                                                                                                                                                                                                                                                                                                                                                                                                                                                                                                                                                                                                                                                                                                                                                                                                                                                                                                                                                                                                                                                                                                                                                                                                                                                                                                                                              |                |
| Power output (kW @ r/min)                                                         | 55 @ 4800         | 63 @ 5000           | 63 @ 5000       | 77 @ 5250                         | 77 @ 5250                                                                                                                                                                                                                                                                                                                                                                                                                                                                                                                                                                                                                                                                                                                                                                                                                                                                                                                                                                                                                                                                                                                                                                                                                                                                                                                                                                                                                                                                                                                                                                                                                                                                                                                                                                                                                                                                                                                                                                                                                                                                                                                      | 81 @ 5000      |
| Torque (Nm @ r/min)                                                               | 130 @ 3,750       | 132 @ 3,750         | 132 @ 3,750     | 153 @ 3800                        | 153 @ 3800                                                                                                                                                                                                                                                                                                                                                                                                                                                                                                                                                                                                                                                                                                                                                                                                                                                                                                                                                                                                                                                                                                                                                                                                                                                                                                                                                                                                                                                                                                                                                                                                                                                                                                                                                                                                                                                                                                                                                                                                                                                                                                                     | 200 @ 2000     |
| Fuel consumption (litres / 100 km)*                                               |                   |                     |                 |                                   |                                                                                                                                                                                                                                                                                                                                                                                                                                                                                                                                                                                                                                                                                                                                                                                                                                                                                                                                                                                                                                                                                                                                                                                                                                                                                                                                                                                                                                                                                                                                                                                                                                                                                                                                                                                                                                                                                                                                                                                                                                                                                                                                |                |
| Extra-urban                                                                       | 4,5               | 4,8                 | 4,8             | 4,9                               | 4,8                                                                                                                                                                                                                                                                                                                                                                                                                                                                                                                                                                                                                                                                                                                                                                                                                                                                                                                                                                                                                                                                                                                                                                                                                                                                                                                                                                                                                                                                                                                                                                                                                                                                                                                                                                                                                                                                                                                                                                                                                                                                                                                            | 4              |
| Urban cycle                                                                       | 7,6               | 7,9                 | 7,9             | 8,2                               | 8,5                                                                                                                                                                                                                                                                                                                                                                                                                                                                                                                                                                                                                                                                                                                                                                                                                                                                                                                                                                                                                                                                                                                                                                                                                                                                                                                                                                                                                                                                                                                                                                                                                                                                                                                                                                                                                                                                                                                                                                                                                                                                                                                            | 5,5            |
| Combined                                                                          | 5,7               | 5,9                 | 5,9             | 6,1                               | 6,2                                                                                                                                                                                                                                                                                                                                                                                                                                                                                                                                                                                                                                                                                                                                                                                                                                                                                                                                                                                                                                                                                                                                                                                                                                                                                                                                                                                                                                                                                                                                                                                                                                                                                                                                                                                                                                                                                                                                                                                                                                                                                                                            | 4,8            |
| Performance:                                                                      |                   |                     | '               | '                                 | '                                                                                                                                                                                                                                                                                                                                                                                                                                                                                                                                                                                                                                                                                                                                                                                                                                                                                                                                                                                                                                                                                                                                                                                                                                                                                                                                                                                                                                                                                                                                                                                                                                                                                                                                                                                                                                                                                                                                                                                                                                                                                                                              | -              |
| Top speed (km/h)                                                                  | 171               | 177                 | 177             | 188                               | 188                                                                                                                                                                                                                                                                                                                                                                                                                                                                                                                                                                                                                                                                                                                                                                                                                                                                                                                                                                                                                                                                                                                                                                                                                                                                                                                                                                                                                                                                                                                                                                                                                                                                                                                                                                                                                                                                                                                                                                                                                                                                                                                            | 196            |
| Running Gear                                                                      |                   |                     |                 |                                   |                                                                                                                                                                                                                                                                                                                                                                                                                                                                                                                                                                                                                                                                                                                                                                                                                                                                                                                                                                                                                                                                                                                                                                                                                                                                                                                                                                                                                                                                                                                                                                                                                                                                                                                                                                                                                                                                                                                                                                                                                                                                                                                                |                |
| Front axle:                                                                       |                   |                     |                 |                                   |                                                                                                                                                                                                                                                                                                                                                                                                                                                                                                                                                                                                                                                                                                                                                                                                                                                                                                                                                                                                                                                                                                                                                                                                                                                                                                                                                                                                                                                                                                                                                                                                                                                                                                                                                                                                                                                                                                                                                                                                                                                                                                                                |                |
| Lowered suspension                                                                | -                 | -                   | -               | -                                 | -                                                                                                                                                                                                                                                                                                                                                                                                                                                                                                                                                                                                                                                                                                                                                                                                                                                                                                                                                                                                                                                                                                                                                                                                                                                                                                                                                                                                                                                                                                                                                                                                                                                                                                                                                                                                                                                                                                                                                                                                                                                                                                                              | Х              |
| Raised suspension (15mm)                                                          | -                 | -                   | -               | Х                                 | -                                                                                                                                                                                                                                                                                                                                                                                                                                                                                                                                                                                                                                                                                                                                                                                                                                                                                                                                                                                                                                                                                                                                                                                                                                                                                                                                                                                                                                                                                                                                                                                                                                                                                                                                                                                                                                                                                                                                                                                                                                                                                                                              | -              |
| Suspension struts, wishbone                                                       | Х                 | Х                   | Х               | Х                                 | Х                                                                                                                                                                                                                                                                                                                                                                                                                                                                                                                                                                                                                                                                                                                                                                                                                                                                                                                                                                                                                                                                                                                                                                                                                                                                                                                                                                                                                                                                                                                                                                                                                                                                                                                                                                                                                                                                                                                                                                                                                                                                                                                              | Х              |
| Rear axle:                                                                        |                   |                     |                 |                                   |                                                                                                                                                                                                                                                                                                                                                                                                                                                                                                                                                                                                                                                                                                                                                                                                                                                                                                                                                                                                                                                                                                                                                                                                                                                                                                                                                                                                                                                                                                                                                                                                                                                                                                                                                                                                                                                                                                                                                                                                                                                                                                                                | J              |
| Suspension struts, toe correcting, torsion beam, trailing arm axle                | Х                 | Х                   | Х               | Х                                 | Х                                                                                                                                                                                                                                                                                                                                                                                                                                                                                                                                                                                                                                                                                                                                                                                                                                                                                                                                                                                                                                                                                                                                                                                                                                                                                                                                                                                                                                                                                                                                                                                                                                                                                                                                                                                                                                                                                                                                                                                                                                                                                                                              | Х              |
| Brakes                                                                            |                   |                     |                 |                                   |                                                                                                                                                                                                                                                                                                                                                                                                                                                                                                                                                                                                                                                                                                                                                                                                                                                                                                                                                                                                                                                                                                                                                                                                                                                                                                                                                                                                                                                                                                                                                                                                                                                                                                                                                                                                                                                                                                                                                                                                                                                                                                                                |                |
| Brake fluid warning indicator                                                     | Х                 | Х                   | Х               | Х                                 | Х                                                                                                                                                                                                                                                                                                                                                                                                                                                                                                                                                                                                                                                                                                                                                                                                                                                                                                                                                                                                                                                                                                                                                                                                                                                                                                                                                                                                                                                                                                                                                                                                                                                                                                                                                                                                                                                                                                                                                                                                                                                                                                                              | Х              |
| Brake pressure regulator                                                          | х                 | Х                   | Х               | Х                                 | Х                                                                                                                                                                                                                                                                                                                                                                                                                                                                                                                                                                                                                                                                                                                                                                                                                                                                                                                                                                                                                                                                                                                                                                                                                                                                                                                                                                                                                                                                                                                                                                                                                                                                                                                                                                                                                                                                                                                                                                                                                                                                                                                              | Х              |
| Front discs                                                                       | Х                 | Х                   | Х               | Х                                 | Х                                                                                                                                                                                                                                                                                                                                                                                                                                                                                                                                                                                                                                                                                                                                                                                                                                                                                                                                                                                                                                                                                                                                                                                                                                                                                                                                                                                                                                                                                                                                                                                                                                                                                                                                                                                                                                                                                                                                                                                                                                                                                                                              | Х              |
| Rear drum brakes                                                                  | x                 | Х                   | Х               | Х                                 | Х                                                                                                                                                                                                                                                                                                                                                                                                                                                                                                                                                                                                                                                                                                                                                                                                                                                                                                                                                                                                                                                                                                                                                                                                                                                                                                                                                                                                                                                                                                                                                                                                                                                                                                                                                                                                                                                                                                                                                                                                                                                                                                                              | Х              |
| ABS with EBD                                                                      | x                 | Х                   | Х               | Х                                 | Х                                                                                                                                                                                                                                                                                                                                                                                                                                                                                                                                                                                                                                                                                                                                                                                                                                                                                                                                                                                                                                                                                                                                                                                                                                                                                                                                                                                                                                                                                                                                                                                                                                                                                                                                                                                                                                                                                                                                                                                                                                                                                                                              | Х              |
| Wheelrims / tyres                                                                 |                   |                     | 1               |                                   |                                                                                                                                                                                                                                                                                                                                                                                                                                                                                                                                                                                                                                                                                                                                                                                                                                                                                                                                                                                                                                                                                                                                                                                                                                                                                                                                                                                                                                                                                                                                                                                                                                                                                                                                                                                                                                                                                                                                                                                                                                                                                                                                | I              |
| Full wheel trim covers                                                            | x                 | Х                   | Х               | Х                                 | -                                                                                                                                                                                                                                                                                                                                                                                                                                                                                                                                                                                                                                                                                                                                                                                                                                                                                                                                                                                                                                                                                                                                                                                                                                                                                                                                                                                                                                                                                                                                                                                                                                                                                                                                                                                                                                                                                                                                                                                                                                                                                                                              | -              |
| Steel spare wheel for temporary use                                               | -                 | -                   | -               | -                                 | Х                                                                                                                                                                                                                                                                                                                                                                                                                                                                                                                                                                                                                                                                                                                                                                                                                                                                                                                                                                                                                                                                                                                                                                                                                                                                                                                                                                                                                                                                                                                                                                                                                                                                                                                                                                                                                                                                                                                                                                                                                                                                                                                              | Х              |
| Full-size steel spare wheel                                                       | Х                 | Х                   | Х               | Х                                 | -                                                                                                                                                                                                                                                                                                                                                                                                                                                                                                                                                                                                                                                                                                                                                                                                                                                                                                                                                                                                                                                                                                                                                                                                                                                                                                                                                                                                                                                                                                                                                                                                                                                                                                                                                                                                                                                                                                                                                                                                                                                                                                                              | -              |
| Wheel cover 5J X 14 steel 175/70 R 14                                             | X                 | X                   | -               | X                                 | -                                                                                                                                                                                                                                                                                                                                                                                                                                                                                                                                                                                                                                                                                                                                                                                                                                                                                                                                                                                                                                                                                                                                                                                                                                                                                                                                                                                                                                                                                                                                                                                                                                                                                                                                                                                                                                                                                                                                                                                                                                                                                                                              | -              |
| "Estrada" 6J X 15 alloy 185/60 R 15                                               | 0                 | 0                   | -               | 0                                 | -                                                                                                                                                                                                                                                                                                                                                                                                                                                                                                                                                                                                                                                                                                                                                                                                                                                                                                                                                                                                                                                                                                                                                                                                                                                                                                                                                                                                                                                                                                                                                                                                                                                                                                                                                                                                                                                                                                                                                                                                                                                                                                                              | -              |
| "Rivazza" 7J X 16 alloy 215/45 R 16                                               | -                 | -                   | -               | -                                 | Х                                                                                                                                                                                                                                                                                                                                                                                                                                                                                                                                                                                                                                                                                                                                                                                                                                                                                                                                                                                                                                                                                                                                                                                                                                                                                                                                                                                                                                                                                                                                                                                                                                                                                                                                                                                                                                                                                                                                                                                                                                                                                                                              | -              |
| "Portago" 7J X 16 alloy 195/55 R 16 in anthracite                                 | -                 | -                   | Х               | -                                 | -                                                                                                                                                                                                                                                                                                                                                                                                                                                                                                                                                                                                                                                                                                                                                                                                                                                                                                                                                                                                                                                                                                                                                                                                                                                                                                                                                                                                                                                                                                                                                                                                                                                                                                                                                                                                                                                                                                                                                                                                                                                                                                                              | -              |
| "Mirabeau" 7J X 17 alloy 215/40 R17                                               | -                 | -                   | -               | -                                 | -                                                                                                                                                                                                                                                                                                                                                                                                                                                                                                                                                                                                                                                                                                                                                                                                                                                                                                                                                                                                                                                                                                                                                                                                                                                                                                                                                                                                                                                                                                                                                                                                                                                                                                                                                                                                                                                                                                                                                                                                                                                                                                                              | Х              |
| Dimensions / Capacities                                                           |                   |                     |                 |                                   |                                                                                                                                                                                                                                                                                                                                                                                                                                                                                                                                                                                                                                                                                                                                                                                                                                                                                                                                                                                                                                                                                                                                                                                                                                                                                                                                                                                                                                                                                                                                                                                                                                                                                                                                                                                                                                                                                                                                                                                                                                                                                                                                |                |
| Fuel tank 45l                                                                     | X                 | X                   | X               | X                                 | X                                                                                                                                                                                                                                                                                                                                                                                                                                                                                                                                                                                                                                                                                                                                                                                                                                                                                                                                                                                                                                                                                                                                                                                                                                                                                                                                                                                                                                                                                                                                                                                                                                                                                                                                                                                                                                                                                                                                                                                                                                                                                                                              | X              |
| Luggage compartment 280l                                                          | X                 | X                   | X               | X                                 | X                                                                                                                                                                                                                                                                                                                                                                                                                                                                                                                                                                                                                                                                                                                                                                                                                                                                                                                                                                                                                                                                                                                                                                                                                                                                                                                                                                                                                                                                                                                                                                                                                                                                                                                                                                                                                                                                                                                                                                                                                                                                                                                              | X              |
| (seats folded 952l)                                                               | X                 | X                   | X               | X                                 | X                                                                                                                                                                                                                                                                                                                                                                                                                                                                                                                                                                                                                                                                                                                                                                                                                                                                                                                                                                                                                                                                                                                                                                                                                                                                                                                                                                                                                                                                                                                                                                                                                                                                                                                                                                                                                                                                                                                                                                                                                                                                                                                              | X              |
| DIN Kerb Weight (kg) (Kerb weight may vary depending on options fitted to vehicle |                   | 1066                | 1066            | 1102                              | 1081                                                                                                                                                                                                                                                                                                                                                                                                                                                                                                                                                                                                                                                                                                                                                                                                                                                                                                                                                                                                                                                                                                                                                                                                                                                                                                                                                                                                                                                                                                                                                                                                                                                                                                                                                                                                                                                                                                                                                                                                                                                                                                                           | 1092           |
| Gross Vehicle Mass (kg)                                                           | 1530              | 1540                | 1540            | 1570                              | 1540                                                                                                                                                                                                                                                                                                                                                                                                                                                                                                                                                                                                                                                                                                                                                                                                                                                                                                                                                                                                                                                                                                                                                                                                                                                                                                                                                                                                                                                                                                                                                                                                                                                                                                                                                                                                                                                                                                                                                                                                                                                                                                                           | 1530           |