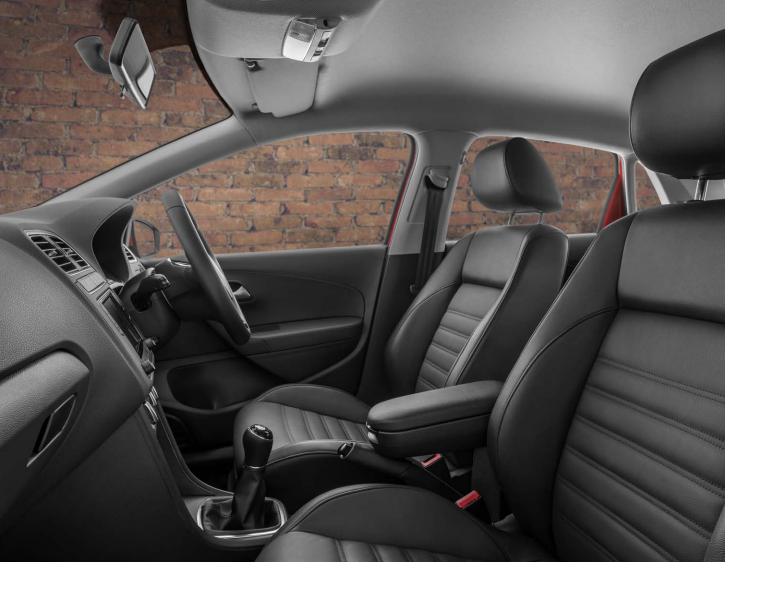

X = standard O = optional - = not available

|                                                                                   |                   |                     |                 |                                   | The state of the s |                |
|-----------------------------------------------------------------------------------|-------------------|---------------------|-----------------|-----------------------------------|--------------------------------------------------------------------------------------------------------------------------------------------------------------------------------------------------------------------------------------------------------------------------------------------------------------------------------------------------------------------------------------------------------------------------------------------------------------------------------------------------------------------------------------------------------------------------------------------------------------------------------------------------------------------------------------------------------------------------------------------------------------------------------------------------------------------------------------------------------------------------------------------------------------------------------------------------------------------------------------------------------------------------------------------------------------------------------------------------------------------------------------------------------------------------------------------------------------------------------------------------------------------------------------------------------------------------------------------------------------------------------------------------------------------------------------------------------------------------------------------------------------------------------------------------------------------------------------------------------------------------------------------------------------------------------------------------------------------------------------------------------------------------------------------------------------------------------------------------------------------------------------------------------------------------------------------------------------------------------------------------------------------------------------------------------------------------------------------------------------------------------|----------------|
| Polo Vivo Hatch Specification                                                     | 55kW<br>Trendline | 63kW<br>Comfortline | 63kW<br>Mswenko | 77kW<br>Comfortline<br>Tiptronic® | 77kW<br>Highline                                                                                                                                                                                                                                                                                                                                                                                                                                                                                                                                                                                                                                                                                                                                                                                                                                                                                                                                                                                                                                                                                                                                                                                                                                                                                                                                                                                                                                                                                                                                                                                                                                                                                                                                                                                                                                                                                                                                                                                                                                                                                                               | 81kW<br>TSI GT |
| Engine                                                                            |                   |                     |                 |                                   |                                                                                                                                                                                                                                                                                                                                                                                                                                                                                                                                                                                                                                                                                                                                                                                                                                                                                                                                                                                                                                                                                                                                                                                                                                                                                                                                                                                                                                                                                                                                                                                                                                                                                                                                                                                                                                                                                                                                                                                                                                                                                                                                |                |
| Cylinders                                                                         | 4                 | 4                   | 4               | 4                                 | 4                                                                                                                                                                                                                                                                                                                                                                                                                                                                                                                                                                                                                                                                                                                                                                                                                                                                                                                                                                                                                                                                                                                                                                                                                                                                                                                                                                                                                                                                                                                                                                                                                                                                                                                                                                                                                                                                                                                                                                                                                                                                                                                              | 3              |
| Capacity (cm³)                                                                    | 1398              | 1398                | 1398            | 1598                              | 1598                                                                                                                                                                                                                                                                                                                                                                                                                                                                                                                                                                                                                                                                                                                                                                                                                                                                                                                                                                                                                                                                                                                                                                                                                                                                                                                                                                                                                                                                                                                                                                                                                                                                                                                                                                                                                                                                                                                                                                                                                                                                                                                           | 999            |
| Bore/Stroke (mm)                                                                  | 76,5 / 75,6       | 76,5 / 75,6         | 76,5 / 75,6     | 76,5 / 86,9                       | 76,5 / 86,9                                                                                                                                                                                                                                                                                                                                                                                                                                                                                                                                                                                                                                                                                                                                                                                                                                                                                                                                                                                                                                                                                                                                                                                                                                                                                                                                                                                                                                                                                                                                                                                                                                                                                                                                                                                                                                                                                                                                                                                                                                                                                                                    | 74.5 / 76.4    |
| Valves (per cylinder)                                                             | 4                 | 4                   | 4               | 4                                 | 4                                                                                                                                                                                                                                                                                                                                                                                                                                                                                                                                                                                                                                                                                                                                                                                                                                                                                                                                                                                                                                                                                                                                                                                                                                                                                                                                                                                                                                                                                                                                                                                                                                                                                                                                                                                                                                                                                                                                                                                                                                                                                                                              | 4              |
| Compression Ratio                                                                 | 10.5 : 1          | 10.5 : 1            | 10.5 : 1        | 10.5 : 1                          | 10.5 : 1                                                                                                                                                                                                                                                                                                                                                                                                                                                                                                                                                                                                                                                                                                                                                                                                                                                                                                                                                                                                                                                                                                                                                                                                                                                                                                                                                                                                                                                                                                                                                                                                                                                                                                                                                                                                                                                                                                                                                                                                                                                                                                                       | -              |
| Fuel Injection                                                                    | Х                 | Х                   | Х               | Х                                 | Х                                                                                                                                                                                                                                                                                                                                                                                                                                                                                                                                                                                                                                                                                                                                                                                                                                                                                                                                                                                                                                                                                                                                                                                                                                                                                                                                                                                                                                                                                                                                                                                                                                                                                                                                                                                                                                                                                                                                                                                                                                                                                                                              | Х              |
| CO <sub>2</sub> Emissions (g/km)                                                  | 132               | 140                 | 140             | 144                               | 147                                                                                                                                                                                                                                                                                                                                                                                                                                                                                                                                                                                                                                                                                                                                                                                                                                                                                                                                                                                                                                                                                                                                                                                                                                                                                                                                                                                                                                                                                                                                                                                                                                                                                                                                                                                                                                                                                                                                                                                                                                                                                                                            | 114            |
| Transmission                                                                      |                   |                     |                 |                                   |                                                                                                                                                                                                                                                                                                                                                                                                                                                                                                                                                                                                                                                                                                                                                                                                                                                                                                                                                                                                                                                                                                                                                                                                                                                                                                                                                                                                                                                                                                                                                                                                                                                                                                                                                                                                                                                                                                                                                                                                                                                                                                                                |                |
| 5-speed manual                                                                    | Х                 | Х                   | Х               | -                                 | Х                                                                                                                                                                                                                                                                                                                                                                                                                                                                                                                                                                                                                                                                                                                                                                                                                                                                                                                                                                                                                                                                                                                                                                                                                                                                                                                                                                                                                                                                                                                                                                                                                                                                                                                                                                                                                                                                                                                                                                                                                                                                                                                              | -              |
| 6-speed manual                                                                    | -                 | -                   | -               | -                                 | -                                                                                                                                                                                                                                                                                                                                                                                                                                                                                                                                                                                                                                                                                                                                                                                                                                                                                                                                                                                                                                                                                                                                                                                                                                                                                                                                                                                                                                                                                                                                                                                                                                                                                                                                                                                                                                                                                                                                                                                                                                                                                                                              | Х              |
| 6-speed manual Tiptronic®                                                         | -                 | -                   | -               | Х                                 | -                                                                                                                                                                                                                                                                                                                                                                                                                                                                                                                                                                                                                                                                                                                                                                                                                                                                                                                                                                                                                                                                                                                                                                                                                                                                                                                                                                                                                                                                                                                                                                                                                                                                                                                                                                                                                                                                                                                                                                                                                                                                                                                              | -              |
| Performance                                                                       |                   |                     | '               | '                                 | ,                                                                                                                                                                                                                                                                                                                                                                                                                                                                                                                                                                                                                                                                                                                                                                                                                                                                                                                                                                                                                                                                                                                                                                                                                                                                                                                                                                                                                                                                                                                                                                                                                                                                                                                                                                                                                                                                                                                                                                                                                                                                                                                              |                |
| Power output (kW @ r/min)                                                         | 55 @ 4800         | 63 @ 5000           | 63 @ 5000       | 77 @ 5250                         | 77 @ 5250                                                                                                                                                                                                                                                                                                                                                                                                                                                                                                                                                                                                                                                                                                                                                                                                                                                                                                                                                                                                                                                                                                                                                                                                                                                                                                                                                                                                                                                                                                                                                                                                                                                                                                                                                                                                                                                                                                                                                                                                                                                                                                                      | 81 @ 5000      |
| Torque (Nm @ r/min)                                                               | 130 @ 3,750       | 132 @ 3,750         | 132 @ 3,750     | 153 @ 3800                        | 153 @ 3800                                                                                                                                                                                                                                                                                                                                                                                                                                                                                                                                                                                                                                                                                                                                                                                                                                                                                                                                                                                                                                                                                                                                                                                                                                                                                                                                                                                                                                                                                                                                                                                                                                                                                                                                                                                                                                                                                                                                                                                                                                                                                                                     | 200 @ 2000     |
| Fuel consumption (litres / 100 km)*                                               |                   |                     |                 |                                   |                                                                                                                                                                                                                                                                                                                                                                                                                                                                                                                                                                                                                                                                                                                                                                                                                                                                                                                                                                                                                                                                                                                                                                                                                                                                                                                                                                                                                                                                                                                                                                                                                                                                                                                                                                                                                                                                                                                                                                                                                                                                                                                                |                |
| Extra-urban                                                                       | 4,5               | 4,8                 | 4,8             | 4,9                               | 4,8                                                                                                                                                                                                                                                                                                                                                                                                                                                                                                                                                                                                                                                                                                                                                                                                                                                                                                                                                                                                                                                                                                                                                                                                                                                                                                                                                                                                                                                                                                                                                                                                                                                                                                                                                                                                                                                                                                                                                                                                                                                                                                                            | 4              |
| Urban cycle                                                                       | 7,6               | 7,9                 | 7,9             | 8,2                               | 8,5                                                                                                                                                                                                                                                                                                                                                                                                                                                                                                                                                                                                                                                                                                                                                                                                                                                                                                                                                                                                                                                                                                                                                                                                                                                                                                                                                                                                                                                                                                                                                                                                                                                                                                                                                                                                                                                                                                                                                                                                                                                                                                                            | 5,5            |
| Combined                                                                          | 5,7               | 5,9                 | 5,9             | 6,1                               | 6,2                                                                                                                                                                                                                                                                                                                                                                                                                                                                                                                                                                                                                                                                                                                                                                                                                                                                                                                                                                                                                                                                                                                                                                                                                                                                                                                                                                                                                                                                                                                                                                                                                                                                                                                                                                                                                                                                                                                                                                                                                                                                                                                            | 4,8            |
| Performance:                                                                      |                   |                     | '               | '                                 | '                                                                                                                                                                                                                                                                                                                                                                                                                                                                                                                                                                                                                                                                                                                                                                                                                                                                                                                                                                                                                                                                                                                                                                                                                                                                                                                                                                                                                                                                                                                                                                                                                                                                                                                                                                                                                                                                                                                                                                                                                                                                                                                              | -              |
| Top speed (km/h)                                                                  | 171               | 177                 | 177             | 188                               | 188                                                                                                                                                                                                                                                                                                                                                                                                                                                                                                                                                                                                                                                                                                                                                                                                                                                                                                                                                                                                                                                                                                                                                                                                                                                                                                                                                                                                                                                                                                                                                                                                                                                                                                                                                                                                                                                                                                                                                                                                                                                                                                                            | 196            |
| Running Gear                                                                      |                   |                     |                 |                                   |                                                                                                                                                                                                                                                                                                                                                                                                                                                                                                                                                                                                                                                                                                                                                                                                                                                                                                                                                                                                                                                                                                                                                                                                                                                                                                                                                                                                                                                                                                                                                                                                                                                                                                                                                                                                                                                                                                                                                                                                                                                                                                                                |                |
| Front axle:                                                                       |                   |                     |                 |                                   |                                                                                                                                                                                                                                                                                                                                                                                                                                                                                                                                                                                                                                                                                                                                                                                                                                                                                                                                                                                                                                                                                                                                                                                                                                                                                                                                                                                                                                                                                                                                                                                                                                                                                                                                                                                                                                                                                                                                                                                                                                                                                                                                |                |
| Lowered suspension                                                                | -                 | -                   | -               | -                                 | -                                                                                                                                                                                                                                                                                                                                                                                                                                                                                                                                                                                                                                                                                                                                                                                                                                                                                                                                                                                                                                                                                                                                                                                                                                                                                                                                                                                                                                                                                                                                                                                                                                                                                                                                                                                                                                                                                                                                                                                                                                                                                                                              | Х              |
| Raised suspension (15mm)                                                          | -                 | -                   | -               | Х                                 | -                                                                                                                                                                                                                                                                                                                                                                                                                                                                                                                                                                                                                                                                                                                                                                                                                                                                                                                                                                                                                                                                                                                                                                                                                                                                                                                                                                                                                                                                                                                                                                                                                                                                                                                                                                                                                                                                                                                                                                                                                                                                                                                              | -              |
| Suspension struts, wishbone                                                       | Х                 | Х                   | Х               | Х                                 | Х                                                                                                                                                                                                                                                                                                                                                                                                                                                                                                                                                                                                                                                                                                                                                                                                                                                                                                                                                                                                                                                                                                                                                                                                                                                                                                                                                                                                                                                                                                                                                                                                                                                                                                                                                                                                                                                                                                                                                                                                                                                                                                                              | Х              |
| Rear axle:                                                                        |                   |                     |                 |                                   |                                                                                                                                                                                                                                                                                                                                                                                                                                                                                                                                                                                                                                                                                                                                                                                                                                                                                                                                                                                                                                                                                                                                                                                                                                                                                                                                                                                                                                                                                                                                                                                                                                                                                                                                                                                                                                                                                                                                                                                                                                                                                                                                | J              |
| Suspension struts, toe correcting, torsion beam, trailing arm axle                | Х                 | Х                   | Х               | Х                                 | Х                                                                                                                                                                                                                                                                                                                                                                                                                                                                                                                                                                                                                                                                                                                                                                                                                                                                                                                                                                                                                                                                                                                                                                                                                                                                                                                                                                                                                                                                                                                                                                                                                                                                                                                                                                                                                                                                                                                                                                                                                                                                                                                              | Х              |
| Brakes                                                                            |                   |                     |                 |                                   |                                                                                                                                                                                                                                                                                                                                                                                                                                                                                                                                                                                                                                                                                                                                                                                                                                                                                                                                                                                                                                                                                                                                                                                                                                                                                                                                                                                                                                                                                                                                                                                                                                                                                                                                                                                                                                                                                                                                                                                                                                                                                                                                |                |
| Brake fluid warning indicator                                                     | Х                 | Х                   | Х               | Х                                 | Х                                                                                                                                                                                                                                                                                                                                                                                                                                                                                                                                                                                                                                                                                                                                                                                                                                                                                                                                                                                                                                                                                                                                                                                                                                                                                                                                                                                                                                                                                                                                                                                                                                                                                                                                                                                                                                                                                                                                                                                                                                                                                                                              | Х              |
| Brake pressure regulator                                                          | х                 | Х                   | Х               | Х                                 | Х                                                                                                                                                                                                                                                                                                                                                                                                                                                                                                                                                                                                                                                                                                                                                                                                                                                                                                                                                                                                                                                                                                                                                                                                                                                                                                                                                                                                                                                                                                                                                                                                                                                                                                                                                                                                                                                                                                                                                                                                                                                                                                                              | Х              |
| Front discs                                                                       | Х                 | Х                   | Х               | Х                                 | Х                                                                                                                                                                                                                                                                                                                                                                                                                                                                                                                                                                                                                                                                                                                                                                                                                                                                                                                                                                                                                                                                                                                                                                                                                                                                                                                                                                                                                                                                                                                                                                                                                                                                                                                                                                                                                                                                                                                                                                                                                                                                                                                              | Х              |
| Rear drum brakes                                                                  | x                 | Х                   | Х               | Х                                 | Х                                                                                                                                                                                                                                                                                                                                                                                                                                                                                                                                                                                                                                                                                                                                                                                                                                                                                                                                                                                                                                                                                                                                                                                                                                                                                                                                                                                                                                                                                                                                                                                                                                                                                                                                                                                                                                                                                                                                                                                                                                                                                                                              | Х              |
| ABS with EBD                                                                      | x                 | Х                   | Х               | Х                                 | Х                                                                                                                                                                                                                                                                                                                                                                                                                                                                                                                                                                                                                                                                                                                                                                                                                                                                                                                                                                                                                                                                                                                                                                                                                                                                                                                                                                                                                                                                                                                                                                                                                                                                                                                                                                                                                                                                                                                                                                                                                                                                                                                              | Х              |
| Wheelrims / tyres                                                                 |                   |                     | 1               |                                   |                                                                                                                                                                                                                                                                                                                                                                                                                                                                                                                                                                                                                                                                                                                                                                                                                                                                                                                                                                                                                                                                                                                                                                                                                                                                                                                                                                                                                                                                                                                                                                                                                                                                                                                                                                                                                                                                                                                                                                                                                                                                                                                                | I              |
| Full wheel trim covers                                                            | x                 | Х                   | Х               | Х                                 | -                                                                                                                                                                                                                                                                                                                                                                                                                                                                                                                                                                                                                                                                                                                                                                                                                                                                                                                                                                                                                                                                                                                                                                                                                                                                                                                                                                                                                                                                                                                                                                                                                                                                                                                                                                                                                                                                                                                                                                                                                                                                                                                              | -              |
| Steel spare wheel for temporary use                                               | -                 | -                   | -               | -                                 | Х                                                                                                                                                                                                                                                                                                                                                                                                                                                                                                                                                                                                                                                                                                                                                                                                                                                                                                                                                                                                                                                                                                                                                                                                                                                                                                                                                                                                                                                                                                                                                                                                                                                                                                                                                                                                                                                                                                                                                                                                                                                                                                                              | Х              |
| Full-size steel spare wheel                                                       | Х                 | Х                   | Х               | Х                                 | -                                                                                                                                                                                                                                                                                                                                                                                                                                                                                                                                                                                                                                                                                                                                                                                                                                                                                                                                                                                                                                                                                                                                                                                                                                                                                                                                                                                                                                                                                                                                                                                                                                                                                                                                                                                                                                                                                                                                                                                                                                                                                                                              | -              |
| Wheel cover 5J X 14 steel 175/70 R 14                                             | X                 | X                   | -               | X                                 | -                                                                                                                                                                                                                                                                                                                                                                                                                                                                                                                                                                                                                                                                                                                                                                                                                                                                                                                                                                                                                                                                                                                                                                                                                                                                                                                                                                                                                                                                                                                                                                                                                                                                                                                                                                                                                                                                                                                                                                                                                                                                                                                              | -              |
| "Estrada" 6J X 15 alloy 185/60 R 15                                               | 0                 | 0                   | -               | 0                                 | -                                                                                                                                                                                                                                                                                                                                                                                                                                                                                                                                                                                                                                                                                                                                                                                                                                                                                                                                                                                                                                                                                                                                                                                                                                                                                                                                                                                                                                                                                                                                                                                                                                                                                                                                                                                                                                                                                                                                                                                                                                                                                                                              | -              |
| "Rivazza" 7J X 16 alloy 215/45 R 16                                               | -                 | -                   | -               | -                                 | Х                                                                                                                                                                                                                                                                                                                                                                                                                                                                                                                                                                                                                                                                                                                                                                                                                                                                                                                                                                                                                                                                                                                                                                                                                                                                                                                                                                                                                                                                                                                                                                                                                                                                                                                                                                                                                                                                                                                                                                                                                                                                                                                              | -              |
| "Portago" 7J X 16 alloy 195/55 R 16 in anthracite                                 | -                 | -                   | Х               | -                                 | -                                                                                                                                                                                                                                                                                                                                                                                                                                                                                                                                                                                                                                                                                                                                                                                                                                                                                                                                                                                                                                                                                                                                                                                                                                                                                                                                                                                                                                                                                                                                                                                                                                                                                                                                                                                                                                                                                                                                                                                                                                                                                                                              | -              |
| "Mirabeau" 7J X 17 alloy 215/40 R17                                               | -                 | -                   | -               | -                                 | -                                                                                                                                                                                                                                                                                                                                                                                                                                                                                                                                                                                                                                                                                                                                                                                                                                                                                                                                                                                                                                                                                                                                                                                                                                                                                                                                                                                                                                                                                                                                                                                                                                                                                                                                                                                                                                                                                                                                                                                                                                                                                                                              | Х              |
| Dimensions / Capacities                                                           |                   |                     |                 |                                   |                                                                                                                                                                                                                                                                                                                                                                                                                                                                                                                                                                                                                                                                                                                                                                                                                                                                                                                                                                                                                                                                                                                                                                                                                                                                                                                                                                                                                                                                                                                                                                                                                                                                                                                                                                                                                                                                                                                                                                                                                                                                                                                                |                |
| Fuel tank 45l                                                                     | X                 | X                   | X               | X                                 | X                                                                                                                                                                                                                                                                                                                                                                                                                                                                                                                                                                                                                                                                                                                                                                                                                                                                                                                                                                                                                                                                                                                                                                                                                                                                                                                                                                                                                                                                                                                                                                                                                                                                                                                                                                                                                                                                                                                                                                                                                                                                                                                              | X              |
| Luggage compartment 280l                                                          | X                 | X                   | X               | X                                 | X                                                                                                                                                                                                                                                                                                                                                                                                                                                                                                                                                                                                                                                                                                                                                                                                                                                                                                                                                                                                                                                                                                                                                                                                                                                                                                                                                                                                                                                                                                                                                                                                                                                                                                                                                                                                                                                                                                                                                                                                                                                                                                                              | X              |
| (seats folded 952l)                                                               | X                 | X                   | X               | X                                 | X                                                                                                                                                                                                                                                                                                                                                                                                                                                                                                                                                                                                                                                                                                                                                                                                                                                                                                                                                                                                                                                                                                                                                                                                                                                                                                                                                                                                                                                                                                                                                                                                                                                                                                                                                                                                                                                                                                                                                                                                                                                                                                                              | X              |
| DIN Kerb Weight (kg) (Kerb weight may vary depending on options fitted to vehicle |                   | 1066                | 1066            | 1102                              | 1081                                                                                                                                                                                                                                                                                                                                                                                                                                                                                                                                                                                                                                                                                                                                                                                                                                                                                                                                                                                                                                                                                                                                                                                                                                                                                                                                                                                                                                                                                                                                                                                                                                                                                                                                                                                                                                                                                                                                                                                                                                                                                                                           | 1092           |
| Gross Vehicle Mass (kg)                                                           | 1530              | 1540                | 1540            | 1570                              | 1540                                                                                                                                                                                                                                                                                                                                                                                                                                                                                                                                                                                                                                                                                                                                                                                                                                                                                                                                                                                                                                                                                                                                                                                                                                                                                                                                                                                                                                                                                                                                                                                                                                                                                                                                                                                                                                                                                                                                                                                                                                                                                                                           | 1530           |