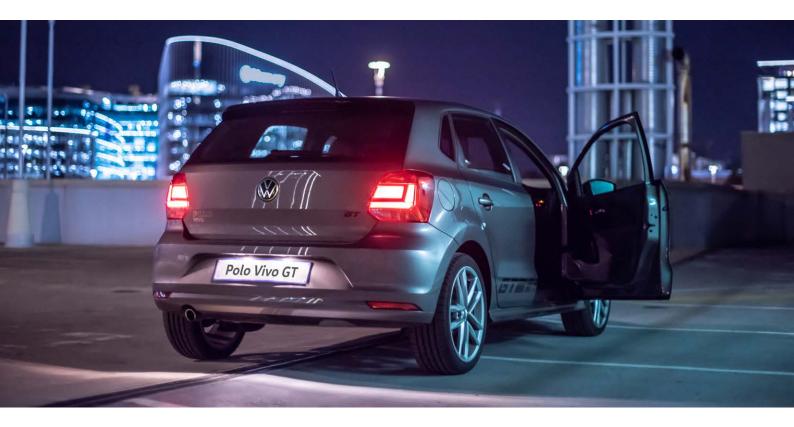

X = standard O = optional - = not available

|                                                                                   |                   |                     |                 |                                   | The state of the s |                |
|-----------------------------------------------------------------------------------|-------------------|---------------------|-----------------|-----------------------------------|--------------------------------------------------------------------------------------------------------------------------------------------------------------------------------------------------------------------------------------------------------------------------------------------------------------------------------------------------------------------------------------------------------------------------------------------------------------------------------------------------------------------------------------------------------------------------------------------------------------------------------------------------------------------------------------------------------------------------------------------------------------------------------------------------------------------------------------------------------------------------------------------------------------------------------------------------------------------------------------------------------------------------------------------------------------------------------------------------------------------------------------------------------------------------------------------------------------------------------------------------------------------------------------------------------------------------------------------------------------------------------------------------------------------------------------------------------------------------------------------------------------------------------------------------------------------------------------------------------------------------------------------------------------------------------------------------------------------------------------------------------------------------------------------------------------------------------------------------------------------------------------------------------------------------------------------------------------------------------------------------------------------------------------------------------------------------------------------------------------------------------|----------------|
| Polo Vivo Hatch Specification                                                     | 55kW<br>Trendline | 63kW<br>Comfortline | 63kW<br>Mswenko | 77kW<br>Comfortline<br>Tiptronic® | 77kW<br>Highline                                                                                                                                                                                                                                                                                                                                                                                                                                                                                                                                                                                                                                                                                                                                                                                                                                                                                                                                                                                                                                                                                                                                                                                                                                                                                                                                                                                                                                                                                                                                                                                                                                                                                                                                                                                                                                                                                                                                                                                                                                                                                                               | 81kW<br>TSI GT |
| Engine                                                                            |                   |                     |                 |                                   |                                                                                                                                                                                                                                                                                                                                                                                                                                                                                                                                                                                                                                                                                                                                                                                                                                                                                                                                                                                                                                                                                                                                                                                                                                                                                                                                                                                                                                                                                                                                                                                                                                                                                                                                                                                                                                                                                                                                                                                                                                                                                                                                |                |
| Cylinders                                                                         | 4                 | 4                   | 4               | 4                                 | 4                                                                                                                                                                                                                                                                                                                                                                                                                                                                                                                                                                                                                                                                                                                                                                                                                                                                                                                                                                                                                                                                                                                                                                                                                                                                                                                                                                                                                                                                                                                                                                                                                                                                                                                                                                                                                                                                                                                                                                                                                                                                                                                              | 3              |
| Capacity (cm³)                                                                    | 1398              | 1398                | 1398            | 1598                              | 1598                                                                                                                                                                                                                                                                                                                                                                                                                                                                                                                                                                                                                                                                                                                                                                                                                                                                                                                                                                                                                                                                                                                                                                                                                                                                                                                                                                                                                                                                                                                                                                                                                                                                                                                                                                                                                                                                                                                                                                                                                                                                                                                           | 999            |
| Bore/Stroke (mm)                                                                  | 76,5 / 75,6       | 76,5 / 75,6         | 76,5 / 75,6     | 76,5 / 86,9                       | 76,5 / 86,9                                                                                                                                                                                                                                                                                                                                                                                                                                                                                                                                                                                                                                                                                                                                                                                                                                                                                                                                                                                                                                                                                                                                                                                                                                                                                                                                                                                                                                                                                                                                                                                                                                                                                                                                                                                                                                                                                                                                                                                                                                                                                                                    | 74.5 / 76.4    |
| Valves (per cylinder)                                                             | 4                 | 4                   | 4               | 4                                 | 4                                                                                                                                                                                                                                                                                                                                                                                                                                                                                                                                                                                                                                                                                                                                                                                                                                                                                                                                                                                                                                                                                                                                                                                                                                                                                                                                                                                                                                                                                                                                                                                                                                                                                                                                                                                                                                                                                                                                                                                                                                                                                                                              | 4              |
| Compression Ratio                                                                 | 10.5 : 1          | 10.5 : 1            | 10.5 : 1        | 10.5 : 1                          | 10.5 : 1                                                                                                                                                                                                                                                                                                                                                                                                                                                                                                                                                                                                                                                                                                                                                                                                                                                                                                                                                                                                                                                                                                                                                                                                                                                                                                                                                                                                                                                                                                                                                                                                                                                                                                                                                                                                                                                                                                                                                                                                                                                                                                                       | -              |
| Fuel Injection                                                                    | Х                 | Х                   | Х               | Х                                 | Х                                                                                                                                                                                                                                                                                                                                                                                                                                                                                                                                                                                                                                                                                                                                                                                                                                                                                                                                                                                                                                                                                                                                                                                                                                                                                                                                                                                                                                                                                                                                                                                                                                                                                                                                                                                                                                                                                                                                                                                                                                                                                                                              | Х              |
| CO <sub>2</sub> Emissions (g/km)                                                  | 132               | 140                 | 140             | 144                               | 147                                                                                                                                                                                                                                                                                                                                                                                                                                                                                                                                                                                                                                                                                                                                                                                                                                                                                                                                                                                                                                                                                                                                                                                                                                                                                                                                                                                                                                                                                                                                                                                                                                                                                                                                                                                                                                                                                                                                                                                                                                                                                                                            | 114            |
| Transmission                                                                      |                   |                     |                 |                                   |                                                                                                                                                                                                                                                                                                                                                                                                                                                                                                                                                                                                                                                                                                                                                                                                                                                                                                                                                                                                                                                                                                                                                                                                                                                                                                                                                                                                                                                                                                                                                                                                                                                                                                                                                                                                                                                                                                                                                                                                                                                                                                                                |                |
| 5-speed manual                                                                    | Х                 | Х                   | Х               | -                                 | Х                                                                                                                                                                                                                                                                                                                                                                                                                                                                                                                                                                                                                                                                                                                                                                                                                                                                                                                                                                                                                                                                                                                                                                                                                                                                                                                                                                                                                                                                                                                                                                                                                                                                                                                                                                                                                                                                                                                                                                                                                                                                                                                              | -              |
| 6-speed manual                                                                    | -                 | -                   | -               | -                                 | -                                                                                                                                                                                                                                                                                                                                                                                                                                                                                                                                                                                                                                                                                                                                                                                                                                                                                                                                                                                                                                                                                                                                                                                                                                                                                                                                                                                                                                                                                                                                                                                                                                                                                                                                                                                                                                                                                                                                                                                                                                                                                                                              | Х              |
| 6-speed manual Tiptronic®                                                         | -                 | -                   | -               | Х                                 | -                                                                                                                                                                                                                                                                                                                                                                                                                                                                                                                                                                                                                                                                                                                                                                                                                                                                                                                                                                                                                                                                                                                                                                                                                                                                                                                                                                                                                                                                                                                                                                                                                                                                                                                                                                                                                                                                                                                                                                                                                                                                                                                              | -              |
| Performance                                                                       |                   |                     | '               | '                                 | ,                                                                                                                                                                                                                                                                                                                                                                                                                                                                                                                                                                                                                                                                                                                                                                                                                                                                                                                                                                                                                                                                                                                                                                                                                                                                                                                                                                                                                                                                                                                                                                                                                                                                                                                                                                                                                                                                                                                                                                                                                                                                                                                              |                |
| Power output (kW @ r/min)                                                         | 55 @ 4800         | 63 @ 5000           | 63 @ 5000       | 77 @ 5250                         | 77 @ 5250                                                                                                                                                                                                                                                                                                                                                                                                                                                                                                                                                                                                                                                                                                                                                                                                                                                                                                                                                                                                                                                                                                                                                                                                                                                                                                                                                                                                                                                                                                                                                                                                                                                                                                                                                                                                                                                                                                                                                                                                                                                                                                                      | 81 @ 5000      |
| Torque (Nm @ r/min)                                                               | 130 @ 3,750       | 132 @ 3,750         | 132 @ 3,750     | 153 @ 3800                        | 153 @ 3800                                                                                                                                                                                                                                                                                                                                                                                                                                                                                                                                                                                                                                                                                                                                                                                                                                                                                                                                                                                                                                                                                                                                                                                                                                                                                                                                                                                                                                                                                                                                                                                                                                                                                                                                                                                                                                                                                                                                                                                                                                                                                                                     | 200 @ 2000     |
| Fuel consumption (litres / 100 km)*                                               |                   |                     |                 |                                   |                                                                                                                                                                                                                                                                                                                                                                                                                                                                                                                                                                                                                                                                                                                                                                                                                                                                                                                                                                                                                                                                                                                                                                                                                                                                                                                                                                                                                                                                                                                                                                                                                                                                                                                                                                                                                                                                                                                                                                                                                                                                                                                                |                |
| Extra-urban                                                                       | 4,5               | 4,8                 | 4,8             | 4,9                               | 4,8                                                                                                                                                                                                                                                                                                                                                                                                                                                                                                                                                                                                                                                                                                                                                                                                                                                                                                                                                                                                                                                                                                                                                                                                                                                                                                                                                                                                                                                                                                                                                                                                                                                                                                                                                                                                                                                                                                                                                                                                                                                                                                                            | 4              |
| Urban cycle                                                                       | 7,6               | 7,9                 | 7,9             | 8,2                               | 8,5                                                                                                                                                                                                                                                                                                                                                                                                                                                                                                                                                                                                                                                                                                                                                                                                                                                                                                                                                                                                                                                                                                                                                                                                                                                                                                                                                                                                                                                                                                                                                                                                                                                                                                                                                                                                                                                                                                                                                                                                                                                                                                                            | 5,5            |
| Combined                                                                          | 5,7               | 5,9                 | 5,9             | 6,1                               | 6,2                                                                                                                                                                                                                                                                                                                                                                                                                                                                                                                                                                                                                                                                                                                                                                                                                                                                                                                                                                                                                                                                                                                                                                                                                                                                                                                                                                                                                                                                                                                                                                                                                                                                                                                                                                                                                                                                                                                                                                                                                                                                                                                            | 4,8            |
| Performance:                                                                      |                   |                     | '               | '                                 | '                                                                                                                                                                                                                                                                                                                                                                                                                                                                                                                                                                                                                                                                                                                                                                                                                                                                                                                                                                                                                                                                                                                                                                                                                                                                                                                                                                                                                                                                                                                                                                                                                                                                                                                                                                                                                                                                                                                                                                                                                                                                                                                              | -              |
| Top speed (km/h)                                                                  | 171               | 177                 | 177             | 188                               | 188                                                                                                                                                                                                                                                                                                                                                                                                                                                                                                                                                                                                                                                                                                                                                                                                                                                                                                                                                                                                                                                                                                                                                                                                                                                                                                                                                                                                                                                                                                                                                                                                                                                                                                                                                                                                                                                                                                                                                                                                                                                                                                                            | 196            |
| Running Gear                                                                      |                   |                     |                 |                                   |                                                                                                                                                                                                                                                                                                                                                                                                                                                                                                                                                                                                                                                                                                                                                                                                                                                                                                                                                                                                                                                                                                                                                                                                                                                                                                                                                                                                                                                                                                                                                                                                                                                                                                                                                                                                                                                                                                                                                                                                                                                                                                                                |                |
| Front axle:                                                                       |                   |                     |                 |                                   |                                                                                                                                                                                                                                                                                                                                                                                                                                                                                                                                                                                                                                                                                                                                                                                                                                                                                                                                                                                                                                                                                                                                                                                                                                                                                                                                                                                                                                                                                                                                                                                                                                                                                                                                                                                                                                                                                                                                                                                                                                                                                                                                |                |
| Lowered suspension                                                                | -                 | -                   | -               | -                                 | -                                                                                                                                                                                                                                                                                                                                                                                                                                                                                                                                                                                                                                                                                                                                                                                                                                                                                                                                                                                                                                                                                                                                                                                                                                                                                                                                                                                                                                                                                                                                                                                                                                                                                                                                                                                                                                                                                                                                                                                                                                                                                                                              | Х              |
| Raised suspension (15mm)                                                          | -                 | -                   | -               | Х                                 | -                                                                                                                                                                                                                                                                                                                                                                                                                                                                                                                                                                                                                                                                                                                                                                                                                                                                                                                                                                                                                                                                                                                                                                                                                                                                                                                                                                                                                                                                                                                                                                                                                                                                                                                                                                                                                                                                                                                                                                                                                                                                                                                              | -              |
| Suspension struts, wishbone                                                       | Х                 | Х                   | Х               | Х                                 | Х                                                                                                                                                                                                                                                                                                                                                                                                                                                                                                                                                                                                                                                                                                                                                                                                                                                                                                                                                                                                                                                                                                                                                                                                                                                                                                                                                                                                                                                                                                                                                                                                                                                                                                                                                                                                                                                                                                                                                                                                                                                                                                                              | Х              |
| Rear axle:                                                                        |                   |                     |                 |                                   |                                                                                                                                                                                                                                                                                                                                                                                                                                                                                                                                                                                                                                                                                                                                                                                                                                                                                                                                                                                                                                                                                                                                                                                                                                                                                                                                                                                                                                                                                                                                                                                                                                                                                                                                                                                                                                                                                                                                                                                                                                                                                                                                | J              |
| Suspension struts, toe correcting, torsion beam, trailing arm axle                | Х                 | Х                   | Х               | Х                                 | Х                                                                                                                                                                                                                                                                                                                                                                                                                                                                                                                                                                                                                                                                                                                                                                                                                                                                                                                                                                                                                                                                                                                                                                                                                                                                                                                                                                                                                                                                                                                                                                                                                                                                                                                                                                                                                                                                                                                                                                                                                                                                                                                              | Х              |
| Brakes                                                                            |                   |                     |                 |                                   |                                                                                                                                                                                                                                                                                                                                                                                                                                                                                                                                                                                                                                                                                                                                                                                                                                                                                                                                                                                                                                                                                                                                                                                                                                                                                                                                                                                                                                                                                                                                                                                                                                                                                                                                                                                                                                                                                                                                                                                                                                                                                                                                |                |
| Brake fluid warning indicator                                                     | Х                 | Х                   | Х               | Х                                 | Х                                                                                                                                                                                                                                                                                                                                                                                                                                                                                                                                                                                                                                                                                                                                                                                                                                                                                                                                                                                                                                                                                                                                                                                                                                                                                                                                                                                                                                                                                                                                                                                                                                                                                                                                                                                                                                                                                                                                                                                                                                                                                                                              | Х              |
| Brake pressure regulator                                                          | х                 | Х                   | Х               | Х                                 | Х                                                                                                                                                                                                                                                                                                                                                                                                                                                                                                                                                                                                                                                                                                                                                                                                                                                                                                                                                                                                                                                                                                                                                                                                                                                                                                                                                                                                                                                                                                                                                                                                                                                                                                                                                                                                                                                                                                                                                                                                                                                                                                                              | Х              |
| Front discs                                                                       | Х                 | Х                   | Х               | Х                                 | Х                                                                                                                                                                                                                                                                                                                                                                                                                                                                                                                                                                                                                                                                                                                                                                                                                                                                                                                                                                                                                                                                                                                                                                                                                                                                                                                                                                                                                                                                                                                                                                                                                                                                                                                                                                                                                                                                                                                                                                                                                                                                                                                              | Х              |
| Rear drum brakes                                                                  | x                 | Х                   | Х               | Х                                 | Х                                                                                                                                                                                                                                                                                                                                                                                                                                                                                                                                                                                                                                                                                                                                                                                                                                                                                                                                                                                                                                                                                                                                                                                                                                                                                                                                                                                                                                                                                                                                                                                                                                                                                                                                                                                                                                                                                                                                                                                                                                                                                                                              | Х              |
| ABS with EBD                                                                      | x                 | Х                   | Х               | Х                                 | Х                                                                                                                                                                                                                                                                                                                                                                                                                                                                                                                                                                                                                                                                                                                                                                                                                                                                                                                                                                                                                                                                                                                                                                                                                                                                                                                                                                                                                                                                                                                                                                                                                                                                                                                                                                                                                                                                                                                                                                                                                                                                                                                              | Х              |
| Wheelrims / tyres                                                                 |                   |                     | 1               |                                   |                                                                                                                                                                                                                                                                                                                                                                                                                                                                                                                                                                                                                                                                                                                                                                                                                                                                                                                                                                                                                                                                                                                                                                                                                                                                                                                                                                                                                                                                                                                                                                                                                                                                                                                                                                                                                                                                                                                                                                                                                                                                                                                                | I              |
| Full wheel trim covers                                                            | x                 | Х                   | Х               | Х                                 | -                                                                                                                                                                                                                                                                                                                                                                                                                                                                                                                                                                                                                                                                                                                                                                                                                                                                                                                                                                                                                                                                                                                                                                                                                                                                                                                                                                                                                                                                                                                                                                                                                                                                                                                                                                                                                                                                                                                                                                                                                                                                                                                              | -              |
| Steel spare wheel for temporary use                                               | -                 | -                   | -               | -                                 | Х                                                                                                                                                                                                                                                                                                                                                                                                                                                                                                                                                                                                                                                                                                                                                                                                                                                                                                                                                                                                                                                                                                                                                                                                                                                                                                                                                                                                                                                                                                                                                                                                                                                                                                                                                                                                                                                                                                                                                                                                                                                                                                                              | Х              |
| Full-size steel spare wheel                                                       | Х                 | Х                   | Х               | Х                                 | -                                                                                                                                                                                                                                                                                                                                                                                                                                                                                                                                                                                                                                                                                                                                                                                                                                                                                                                                                                                                                                                                                                                                                                                                                                                                                                                                                                                                                                                                                                                                                                                                                                                                                                                                                                                                                                                                                                                                                                                                                                                                                                                              | -              |
| Wheel cover 5J X 14 steel 175/70 R 14                                             | X                 | X                   | -               | X                                 | -                                                                                                                                                                                                                                                                                                                                                                                                                                                                                                                                                                                                                                                                                                                                                                                                                                                                                                                                                                                                                                                                                                                                                                                                                                                                                                                                                                                                                                                                                                                                                                                                                                                                                                                                                                                                                                                                                                                                                                                                                                                                                                                              | -              |
| "Estrada" 6J X 15 alloy 185/60 R 15                                               | 0                 | 0                   | -               | 0                                 | -                                                                                                                                                                                                                                                                                                                                                                                                                                                                                                                                                                                                                                                                                                                                                                                                                                                                                                                                                                                                                                                                                                                                                                                                                                                                                                                                                                                                                                                                                                                                                                                                                                                                                                                                                                                                                                                                                                                                                                                                                                                                                                                              | -              |
| "Rivazza" 7J X 16 alloy 215/45 R 16                                               | -                 | -                   | -               | -                                 | Х                                                                                                                                                                                                                                                                                                                                                                                                                                                                                                                                                                                                                                                                                                                                                                                                                                                                                                                                                                                                                                                                                                                                                                                                                                                                                                                                                                                                                                                                                                                                                                                                                                                                                                                                                                                                                                                                                                                                                                                                                                                                                                                              | -              |
| "Portago" 7J X 16 alloy 195/55 R 16 in anthracite                                 | -                 | -                   | Х               | -                                 | -                                                                                                                                                                                                                                                                                                                                                                                                                                                                                                                                                                                                                                                                                                                                                                                                                                                                                                                                                                                                                                                                                                                                                                                                                                                                                                                                                                                                                                                                                                                                                                                                                                                                                                                                                                                                                                                                                                                                                                                                                                                                                                                              | -              |
| "Mirabeau" 7J X 17 alloy 215/40 R17                                               | -                 | -                   | -               | -                                 | -                                                                                                                                                                                                                                                                                                                                                                                                                                                                                                                                                                                                                                                                                                                                                                                                                                                                                                                                                                                                                                                                                                                                                                                                                                                                                                                                                                                                                                                                                                                                                                                                                                                                                                                                                                                                                                                                                                                                                                                                                                                                                                                              | Х              |
| Dimensions / Capacities                                                           |                   |                     |                 |                                   |                                                                                                                                                                                                                                                                                                                                                                                                                                                                                                                                                                                                                                                                                                                                                                                                                                                                                                                                                                                                                                                                                                                                                                                                                                                                                                                                                                                                                                                                                                                                                                                                                                                                                                                                                                                                                                                                                                                                                                                                                                                                                                                                |                |
| Fuel tank 45l                                                                     | X                 | X                   | X               | X                                 | X                                                                                                                                                                                                                                                                                                                                                                                                                                                                                                                                                                                                                                                                                                                                                                                                                                                                                                                                                                                                                                                                                                                                                                                                                                                                                                                                                                                                                                                                                                                                                                                                                                                                                                                                                                                                                                                                                                                                                                                                                                                                                                                              | X              |
| Luggage compartment 280l                                                          | X                 | X                   | X               | X                                 | X                                                                                                                                                                                                                                                                                                                                                                                                                                                                                                                                                                                                                                                                                                                                                                                                                                                                                                                                                                                                                                                                                                                                                                                                                                                                                                                                                                                                                                                                                                                                                                                                                                                                                                                                                                                                                                                                                                                                                                                                                                                                                                                              | X              |
| (seats folded 952l)                                                               | X                 | X                   | X               | X                                 | X                                                                                                                                                                                                                                                                                                                                                                                                                                                                                                                                                                                                                                                                                                                                                                                                                                                                                                                                                                                                                                                                                                                                                                                                                                                                                                                                                                                                                                                                                                                                                                                                                                                                                                                                                                                                                                                                                                                                                                                                                                                                                                                              | X              |
| DIN Kerb Weight (kg) (Kerb weight may vary depending on options fitted to vehicle |                   | 1066                | 1066            | 1102                              | 1081                                                                                                                                                                                                                                                                                                                                                                                                                                                                                                                                                                                                                                                                                                                                                                                                                                                                                                                                                                                                                                                                                                                                                                                                                                                                                                                                                                                                                                                                                                                                                                                                                                                                                                                                                                                                                                                                                                                                                                                                                                                                                                                           | 1092           |
| Gross Vehicle Mass (kg)                                                           | 1530              | 1540                | 1540            | 1570                              | 1540                                                                                                                                                                                                                                                                                                                                                                                                                                                                                                                                                                                                                                                                                                                                                                                                                                                                                                                                                                                                                                                                                                                                                                                                                                                                                                                                                                                                                                                                                                                                                                                                                                                                                                                                                                                                                                                                                                                                                                                                                                                                                                                           | 1530           |