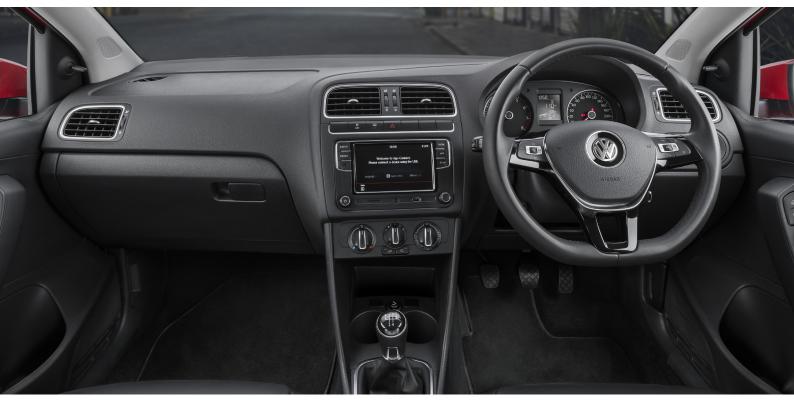

X = standard O = optional - = not available

| Polo Vivo Hatch Specification                                                                                                                                                    | 55kW<br>Trendline | 63kW<br>Comfortline | 63kW<br>Mswenko | 77kW<br>Comfortline<br>Tiptronic® | 77kW<br>Highline | 81kW<br>TSI GT |
|----------------------------------------------------------------------------------------------------------------------------------------------------------------------------------|-------------------|---------------------|-----------------|-----------------------------------|------------------|----------------|
| Interior Features (continued)                                                                                                                                                    |                   |                     |                 |                                   | •                |                |
| Digital clock                                                                                                                                                                    | Х                 | X                   | X               | Х                                 | Х                | Х              |
| Digital trip recorder                                                                                                                                                            | Х                 | X                   | X               | Х                                 | Х                | Х              |
| Co-driver vanity mirror                                                                                                                                                          | Х                 | Х                   | X               | Х                                 | Х                | Х              |
| Electronic rev counter                                                                                                                                                           | Х                 | Х                   | X               | Х                                 | Х                | Х              |
| Front door pockets                                                                                                                                                               | Х                 | X                   | Х               | Х                                 | Х                | Х              |
| Height-adjustable steering column                                                                                                                                                | Х                 | X                   | Х               | X                                 | X                | X              |
| Reach-adjustable steering column                                                                                                                                                 | Х                 | Х                   | Х               | Х                                 | Х                | Х              |
| 3-spoke steering wheel                                                                                                                                                           | Х                 | Х                   | -               | Х                                 | -                | -              |
| Multi-function Steering Wheel                                                                                                                                                    | -                 | Х                   | -               | Х                                 | -                | -              |
| 3-spoke mufu leather steering wheel with aluminium inserts                                                                                                                       | 0                 | 0                   | Х               | 0                                 | Х                | Х              |
| Painted upper centre console - Anthracite                                                                                                                                        | Х                 | Х                   | Х               | Х                                 | Х                | -              |
| Painted upper centre console - Colour                                                                                                                                            | -                 | -                   | -               | -                                 | -                | Х              |
| Anthracite sunvisors                                                                                                                                                             | -                 | -                   | Х               | -                                 | -                | Х              |
| Anthracite headlining/cover and A,B,C post uppers                                                                                                                                | -                 | -                   | Х               | -                                 | -                | Х              |
| Leatherette gearshift boot                                                                                                                                                       | Х                 | Х                   | Х               | Х                                 | Х                | Х              |
| High tone hooter                                                                                                                                                                 | Х                 | Х                   | Х               | Х                                 | Х                | Х              |
| Lights on warning buzzer                                                                                                                                                         | Х                 | Х                   | Х               | Х                                 | Х                | Х              |
| Manual anti-dazzle rear-view mirror                                                                                                                                              | Х                 | Х                   | Х               | Х                                 | Х                | Х              |
| Power steering                                                                                                                                                                   | Х                 | Х                   | Х               | Х                                 | Х                | Х              |
| Manually controlled airconditioner                                                                                                                                               | Х                 | Х                   | Х               | Х                                 | Х                | Х              |
| Multi-function Display                                                                                                                                                           | -                 | Х                   | Х               | Х                                 | Х                | Х              |
| Cruise control                                                                                                                                                                   | 0                 | 0                   | 0               | 0                                 | 0                | Х              |
| Sport pedal cluster                                                                                                                                                              | -                 | -                   | -               | -                                 | -                | Х              |
| Loose-lay carpets mats                                                                                                                                                           | 0                 | 0                   | 0               | 0                                 | 0                | Х              |
| Smokers Package                                                                                                                                                                  | 0                 | 0                   | 0               | 0                                 | 0                | 0              |
| Seats                                                                                                                                                                            |                   |                     |                 |                                   |                  |                |
| Height-adjustable front head restraints                                                                                                                                          | Х                 | X                   | X               | Х                                 | Х                | Х              |
| Rear head restraints                                                                                                                                                             | Х                 | Х                   | Х               | Х                                 | Х                | Х              |
| Rear seat bench backrest - fixed folding                                                                                                                                         | Х                 | Х                   | Х               | Х                                 | Х                | Х              |
| Height-adjustable driver seat                                                                                                                                                    | -                 | Х                   | Х               | Х                                 | Х                | Х              |
| "Tradition" cloth seat trim                                                                                                                                                      | Х                 | -                   | -               | -                                 | -                | -              |
| "City" cloth seat trim                                                                                                                                                           | -                 | Х                   | -               | Х                                 | -                | -              |
| "Ocean Blue" seat trim                                                                                                                                                           | -                 | -                   | Х               | -                                 | -                | -              |
| "Cable" cloth seat trim                                                                                                                                                          | -                 | -                   | -               | -                                 | Х                | -              |
| "Space" cloth seat trim                                                                                                                                                          | -                 | -                   | -               | -                                 | -                | Х              |
| Front Sports Seats                                                                                                                                                               | -                 | -                   | -               | -                                 | -                | Х              |
| "Vienna" leather trim seat package (Package includes leather-covered seat material with other high quality materials, leather mufu steering wheel, gearshift lever and gearknob) | -                 | 0                   | -               | 0                                 | 0                | 0              |
| Convenience                                                                                                                                                                      |                   |                     |                 |                                   |                  |                |
| We Connect Go                                                                                                                                                                    | 0                 | 0                   | 0               | 0                                 | 0                | 0              |