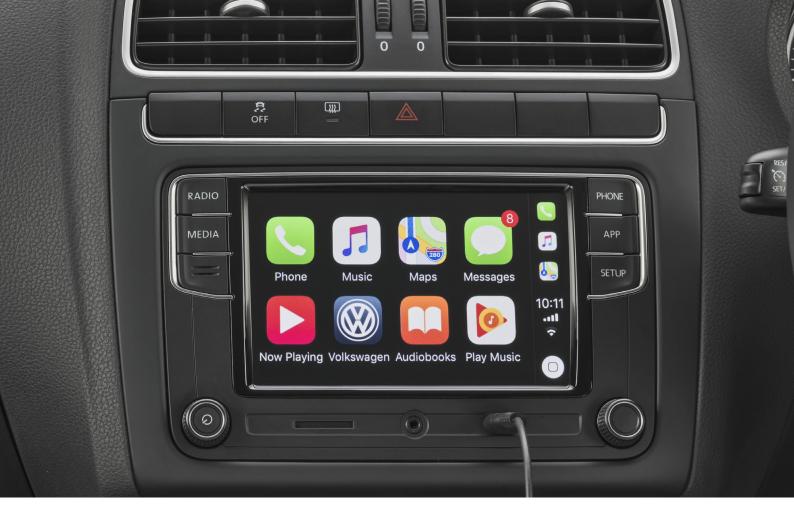

X = standard O = optional - = not available

| Polo Vivo Hatch Specification                                                             | 55kW<br>Trendline | 63kW<br>Comfortline | 63kW<br>Mswenko | 77kW<br>Comfortline<br>Tiptronic® | 77kW<br>Highline | 81kW<br>TSI GT |
|-------------------------------------------------------------------------------------------|-------------------|---------------------|-----------------|-----------------------------------|------------------|----------------|
| Dimensions / Capacities (continued)                                                       |                   | -                   |                 |                                   |                  |                |
| Length (mm)                                                                               | 3972              | 3972                | 3972            | 3972                              | 3972             | 3972           |
| Width (mm)                                                                                | 1682              | 1682                | 1682            | 1682                              | 1682             | 1682           |
| Height (mm)                                                                               | 1462              | 1462                | 1462            | 1462                              | 1462             | 1447           |
| Track - front (mm)                                                                        | 1463              | 1463                | 1463            | 1463                              | 1463             | 1463           |
| Track - rear (mm)                                                                         | 1456              | 1456                | 1456            | 1456                              | 1456             | 1456           |
| Turning circle (m)                                                                        | 10,6              | 10,6                | 10,6            | 10,6                              | 10,6             | 10,6           |
| Wheel base (mm)                                                                           | 2470              | 2470                | 2470            | 2470                              | 2470             | 2470           |
| Ground Clearance (mm)                                                                     | 143               | 143                 | 143             | 143                               | 143              | 128            |
| Towing Capacity Braked (kg)                                                               | -                 | 1000                | 1000            | 1000                              | 1000             | 1000           |
| Towing Capacity Unbraked (kg)                                                             | -                 | 570                 | 570             | 580                               | 570              | 580            |
| Audio & Communication                                                                     |                   |                     |                 |                                   |                  |                |
| Radio 140G SD/USB/Bluetooth with B-sting/2 Speakers and 2 Tweeters                        | Х                 | X                   | _               | Х                                 | _                | -              |
| Radio 340G SD/USB/Bluetooth/App-Connect with B-sting/2 Speakers and 2 Tweeters            | -                 | 0                   | X               | 0                                 | _                | _              |
| Radio 340G SD/USB/Bluetooth/App-Connect with B-sting/4 Speakers and 2 Tweeters            | _                 | -                   | _               | _                                 | X                | X              |
| Sound Package (incl. RAJ)                                                                 | _                 | 0                   | 0               | 0                                 | 0                | -              |
| Safety                                                                                    |                   |                     |                 |                                   |                  |                |
| Driver and passenger airbags                                                              | Х                 | X                   | X               | Х                                 | Х                | X              |
| ISOFIX child seat mounting points in rear                                                 | X                 | X                   | X               | X                                 | X                | X              |
|                                                                                           | X                 | X                   | X               | X                                 | X                | X              |
| Childproof locks on rear doors                                                            | X                 | X                   |                 | X                                 | X                | X              |
| High level brake light                                                                    |                   |                     | X               |                                   |                  |                |
| Front fog lights                                                                          | 0                 | X                   | X               | X                                 | X                | X              |
| Rear Park Distance Control                                                                | 0                 | 0                   | 0               | 0                                 | 0                | 0              |
| Parking package (rear-view camera with rear PDC)                                          | -                 | 0                   | 0               | 0                                 | 0                | 0              |
| Electronic Stability Control                                                              | 0                 | 0                   | 0               | X                                 | X                | X              |
| Tyre Pressure Monitor                                                                     | 0                 | 0                   | 0               | X                                 | X                | X              |
| Lights and Vision Package (Rain Sensor + Dusk Sensor)                                     | -                 | 0                   | 0               | 0                                 | 0                | 0              |
| LED Headlights Package (incl. Lights and Vision Package) forces PXX on Comfortline Manual | -                 | 0                   | 0               | 0                                 | 0                | 0              |
| Security                                                                                  |                   |                     |                 |                                   |                  | I              |
| Immobiliser                                                                               | X                 | X                   | X               | X                                 | X                | X              |
| Alarm with Remote Central locking                                                         | X                 | Х                   | X               | X                                 | X                | Х              |
| Ultrasonic alarm sensors                                                                  | Х                 | X                   | X               | X                                 | X                | X              |
| Mirrors                                                                                   |                   |                     | 1               | I                                 |                  | 1              |
| Aspherical driver's side                                                                  | X                 | X                   | X               | X                                 | X                | X              |
| Black exterior mirrors                                                                    | Х                 | -                   | -               | -                                 | -                | -              |
| Body-coloured exterior mirrors                                                            | -                 | Х                   | X               | X                                 | Х                | Х              |
| Manual and remotely adjustable mirrors from inside                                        | Х                 | Х                   | Х               | Х                                 | Х                | Х              |
| Windows                                                                                   |                   |                     |                 |                                   |                  | Х              |
| Tinted glass all round                                                                    | Х                 | Х                   | Х               | Х                                 | Х                | Х              |
| Heated rear window                                                                        | Х                 | Х                   | Х               | Х                                 | Х                | Х              |
| Front electric windows                                                                    | Х                 | Х                   | Х               | Х                                 | Х                | Х              |
| Wiper System                                                                              |                   |                     |                 |                                   |                  |                |
| Intermittent wiper                                                                        | Х                 | Х                   | X               | Х                                 | х                | Х              |
| Rear wiper                                                                                | х                 | Х                   | Х               | Х                                 | х                | Х              |
| Interior Features                                                                         |                   |                     |                 |                                   |                  |                |
|                                                                                           | Х                 | X                   | Х               | Х                                 | X                | X              |
| Heating and fresh air ventilation system                                                  | ^                 | ^                   | _ ^             | _ ^                               | , A              | 1              |