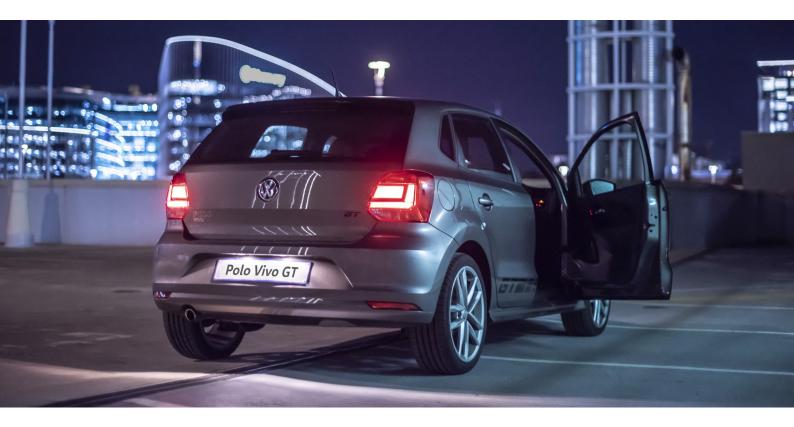

$\cdot \ \mathsf{Front} \ \mathsf{fog} \ \mathsf{lights} \ \mathsf{(Optional} \ \mathsf{on} \ \mathsf{Trendline)}$
- Electronic Stability Control (Optional on the Trendline, manual Comfortline and Mswenko)
- Tyre Pressure Monitor (Optional on the Trendline, manual Comfortline and Mswenko)



# More power **to you**

#### If you're looking for punch and potency in a car, we have something for you.

The Trendline comes with a power output of 55kW and the Comfortline (manual) with 63kW, Comfortline Tiptronic® and Highline all come with 77kW and GT comes with 81kW. While all five trim lines share a bunch of attractive features, they also come with their own optional and standard key features. At the end of the day, how you like your Polo Vivo is entirely up to you.

## Raising the bar on tar



When you get behind the wheel of the Polo Vivo GT, you'll agree that it's in a class of its own and as stylish as it is sporty.

It comes with attractive exterior features such as 17" 'Mirabeau' wheels and a single pipe exhaust with chrome trim. Interior attributes include a 1.0 TSI 81kW engine, front Sport seats, aluminium-look pedals and 'Anthracite' headlining.

More features you can expect in the  $\operatorname{GT}$ :

- Cruise Control
- · Lowered suspension (-15mm)
- GT logo on sides of vehicle and grille
- · 'Anthracite' sunvisors
- $\cdot \text{ `Space' seat trim}$
- · Tailgate spoiler in black



## It's better in leather

The Polo Vivo just got smoother than smooth with the option of a leather-trimmed interior. When you're looking to impress, you'll do just that when you rock u