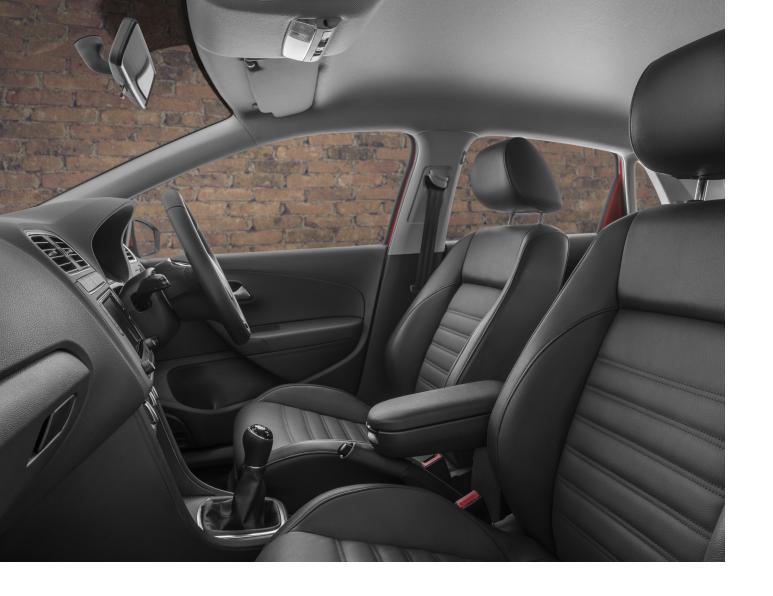

tractive features, they also come with their own optional and standard key features. At the end of the day, how you like your Polo Vivo is entirely up to you.

## Raising the bar on tar



When you get behind the wheel of the Polo Vivo GT, you'll agree that it's in a class of its own and as stylish as it is sporty.

It comes with attractive exterior features such as 17" 'Mirabeau' wheels and a single pipe exhaust with chrome trim. Interior attributes include a 1.0 TSI 81kW engine, front Sport seats, aluminium-look pedals and 'Anthracite' headlining.

More features you can expect in the  $\operatorname{GT}$ :

- Cruise Control
- · Lowered suspension (-15mm)
- GT logo on sides of vehicle and grille
- · 'Anthracite' sunvisors
- $\cdot \text{ `Space' seat trim}$
- · Tailgate spoiler in black



## It's better in leather

The Polo Vivo just got smoother than smooth with the option of a leather-trimmed interior. When you're looking to impress, you'll do just that when you rock up in your extra-sleek new ride.

### The streets have a new look

#### The limited edition Polo Vivo Mswenko is about to give the vibrant streets of Mzansi a whole new look.

"Mswenko" is the bold style, effortless swag and unique attitude that makes you, you. This stylish 1.4 Comfortline ride comes in four bold colour offerings including Reef Blue Metallic, Pure White, Reflex Silver Metallic and Limestone Grey Metallic, giving it that Mswenko look that matches your drive.

While the bold colours brighten up the city, what makes the Polo Vivo Mswenko truly stand out, is its Mswenko side decals and Ocean Bl