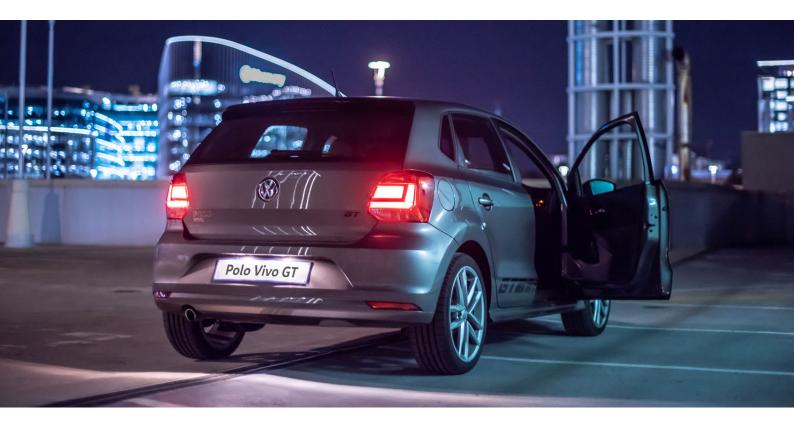

# Raising the bar on tar

When you get behind the wheel of the Polo Vivo GT, you'll agree that it's in a class of its own and as stylish as it is sporty.

It comes with attractive exterior features such as 17" 'Mirabeau' wheels and a single pipe exhaust with chrome trim. Interior attributes include a 1.0 TSI 81kW engine, front Sport seats, aluminium-look pedals and 'Anthracite' headlining.

More features you can expect in the  $\operatorname{GT}$ :

- Cruise Control
- · Lowered suspension (-15mm)
- GT logo on sides of vehicle and grille
- · 'Anthracite' sunvisors
- $\cdot \text{ `Space' seat trim}$
- · Tailgate spoiler in black