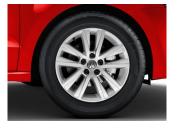

#### Wheels & Rims

14" steel wheels (Standard on Trendline / Comfortline)

Estrada 15" alloy wheels (Optional on Trendline / Comfortline)

**Rivazza** 16" alloy wheels (Standard on Highline)

**Mirabeau** 17" alloy wheels (Standard on GT)