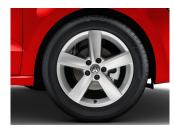

#### Wheels & Rims

14" steel wheels (Standard on Trendline / Comfortline)

Estrada 15" alloy wheels (Optional on Trendline / Comfortline)

**Rivazza** 16" alloy wheels (Standard on Highline)

**Mirabeau** 17" alloy wheels (Standard on GT)