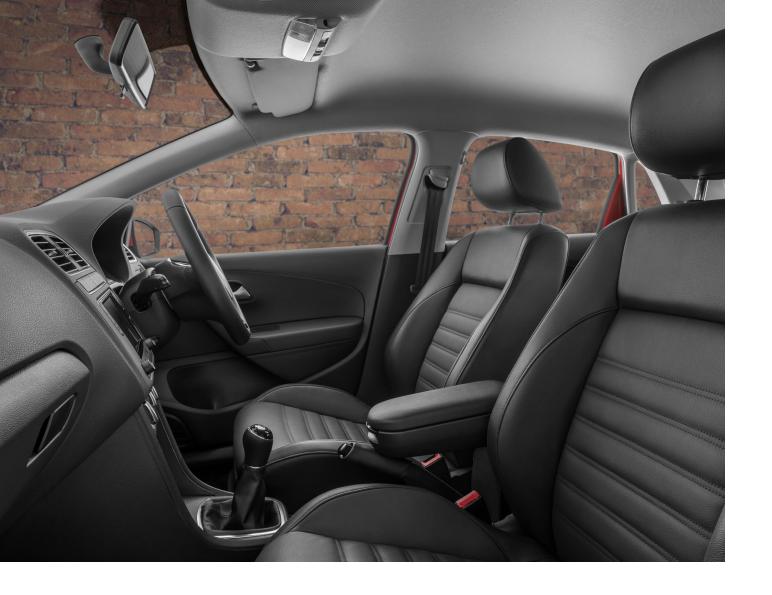

# It's whats on the inside that counts

Note that this is a Highline with optional features

As the adage goes, it's what's on the inside that counts – the same is true for Polo Vivo. It raises the bar for vehicles in its category.

#### Standard features you can expect in the Polo Vivo include:

- Electronic rev counter
- · Digital clock
- Digital trip recorder
- Passenger vanity mirror
- Front door pockets
- · Height- and reach-adjustable steering column
- Manual anti-dazzle rear-view mirror
- · Power steering
- Airconditioning

For more information on optional extras on selected models, visit www.vw.co.za

Note that this is a Highline with optional features