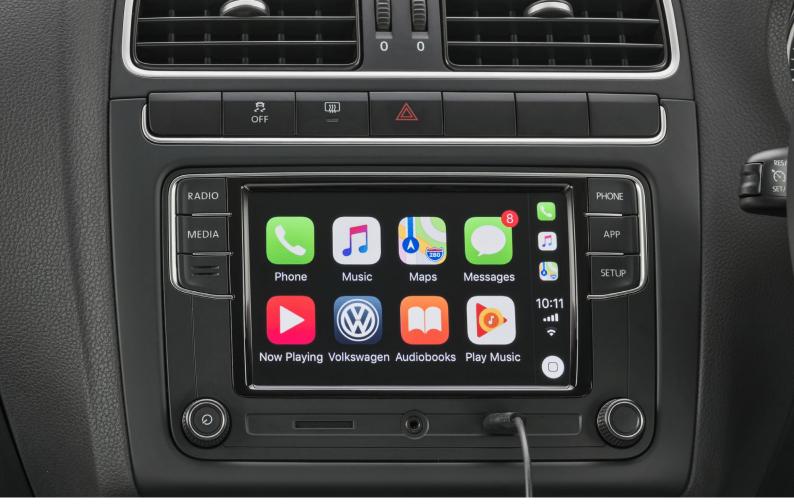

# Innovation has never looked this good

The Polo Vivo is equipped with more digital features than any other small car in its category.

The 340G radio with SD, USB, Bluetooth, App-Connect with B-sting/2 speakers and 2 tweeters are optional on the Comfortline. All these features, as well as 4 speakers and 2 tweeters, come standard on the Highline and GT.

App-Connect allows you to access certain smartphone functions such as selected apps, maps and music through the Android Auto and CarPlay applications.

For more information on standard features and optional extras on selected models, visit www.vw.co.za