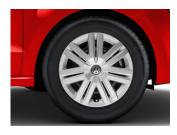

#### Wheels & Rims

14" steel wheels (Standard on Trendline / Comfortline)

Estrada 15" alloy wheels (Optional on Trendline / Comfortline)

**Rivazza** 16" alloy wheels (Standard on Highline)

**Mirabeau** 17" alloy wheels (Standard on GT)