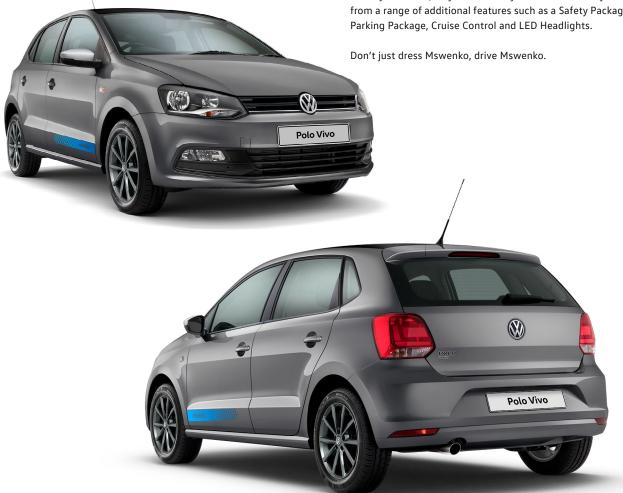

#### The limited edition Polo Vivo Mswenko is about to give the vibrant streets of Mzansi a whole new look.

"Mswenko" is the bold style, effortless swag and unique attitude that makes you, you. This stylish 1.4 Comfortline ride comes in four bold colour offerings including Reef Blue Metallic, Pure White, Reflex Silver Metallic and Limestone Grey Metallic, giving it that Mswenko look that matches your drive.

While the bold colours brighten up the city, what makes the Polo Vivo Mswenko truly stand out, is its Mswenko side decals and Ocean Blue seat trim.

To take this striking style to new levels, the Polo Vivo Mswenko also comes standard with 16" Portago alloys in anthracite, a black painted roof, chrome tip exhaust and silver inserts.

While you're at it, why not elevate your drive further by choosing from a range of additional features such as a Safety Package,