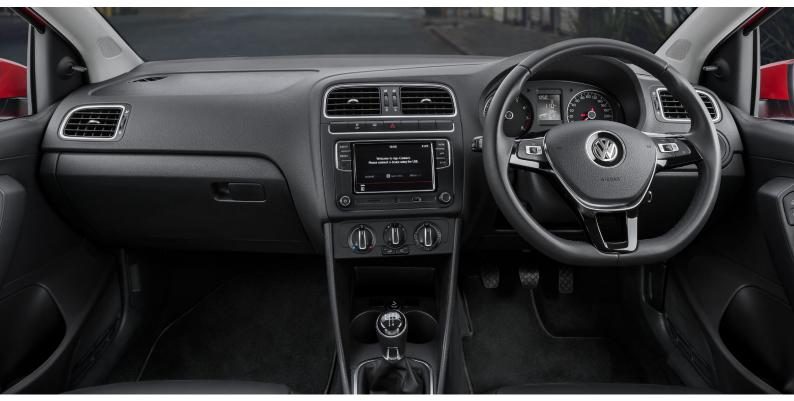

# It's whats on the inside that counts

Note that this is a Highline with optional features

As the adage goes, it's what's on the inside that counts – the same is true for Polo Vivo. It raises the bar for vehicles in its category.

#### Standard features you can expect in the Polo Vivo include:

- Electronic rev counter
- · Digital clock
- Digital trip recorder
- Passenger vanity mirror
- Front door pockets
- · Height- and reach-adjustable steering column
- Manual anti-dazzle rear-view mirror
- · Power steering
- Airconditioning

For more information on optional extras on selected models, visit www.vw.co.za

Note that this is a Highline with optional features