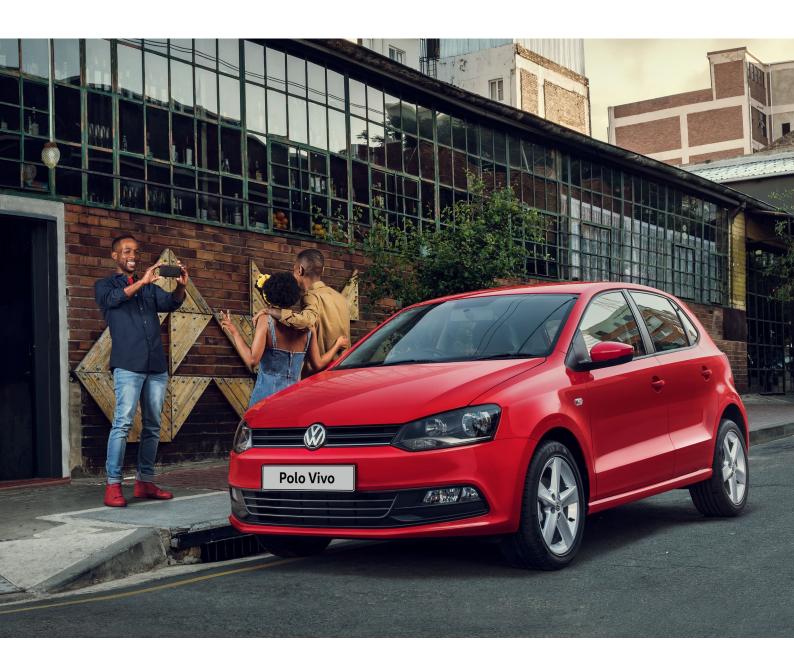

# Share the ride

The Polo Vivo is here and it's equipped with a variety of features to suit you and your crew.

From the front electric windows, ISOFIX mounting points for baby seats, Ultrasonic alarm, to its stylish exterior and sound system, the Polo Vivo has it all. With features as attractive as this, everyone will want to share the ride.

# Style comes standard

The Polo Vivo looks as smooth as it drives. With its smart design and handy features, it's no wonder it grabs attention.