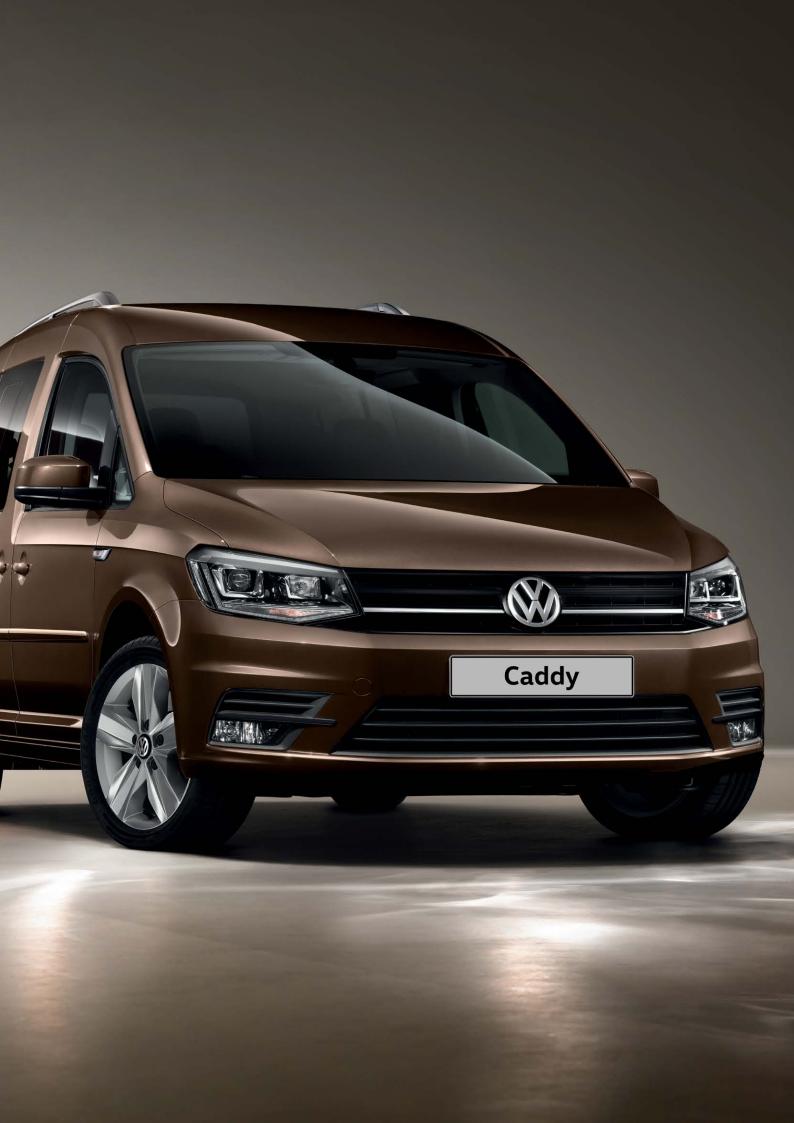

| Caddy Trendline Specification                                | Caddy Trendline<br>1.0 TSI<br>75kW<br>SWB | Caddy Trendline<br>2.0 TDI<br>81kW<br>SWB | Caddy Maxi Trendline<br>2.0 TDI<br>81kW<br>LWB | Caddy Maxi Trendline<br>2.0 TDI<br>103kW DSG <sup>®</sup><br>LWB |
|--------------------------------------------------------------|-------------------------------------------|-------------------------------------------|------------------------------------------------|------------------------------------------------------------------|
| Engine                                                       |                                           |                                           |                                                |                                                                  |
| Cylinders                                                    | 3                                         | 4 4                                       |                                                | 4                                                                |
| Capacity (cm³)                                               | 999                                       | 1968                                      | 1968                                           | 1968                                                             |
| Output (kW @ r/min)                                          | 75 @ 5000 - 5500                          | 81 @ 4200                                 | 81 @ 4200                                      | 103 @ 4200                                                       |
| Torque (Nm @ r/min)                                          | 175 @ 1500-3500                           | 250 @ 1500-2500                           | 250 @ 1500-2500                                | 320 @ 1750-2500                                                  |
| CO <sub>2</sub> emissions (g/km)*                            | 128                                       | 147                                       | 149                                            | 166                                                              |
| Transmission                                                 |                                           |                                           |                                                |                                                                  |
| 5-speed manual                                               | X                                         | Х                                         | X                                              | -                                                                |
| 6-speed DSG®                                                 | -                                         | -                                         | -                                              | X                                                                |
| Performance                                                  |                                           |                                           |                                                |                                                                  |
| Acceleration in seconds (0-100 km/h)                         | 12,1                                      | 12,4                                      | 12,8                                           | 10,9                                                             |
| Top speed (km/h)                                             | 172                                       | 170                                       | 170                                            | 186                                                              |
| Fuel Consumption                                             |                                           |                                           |                                                |                                                                  |
| Urban cycle (litres / 100 km)*                               | 6,6                                       | 6,9                                       | 7,0                                            | 7,6                                                              |
| Extra-urban cycle (litres / 100 km)*                         | 5,0                                       | 5,0                                       | 5,1                                            | 5,5                                                              |
| Combined cycle (litres / 100 km)*                            | 5,6                                       | 5,7                                       | 5,8                                            | 6,3                                                              |
| Running Gear                                                 |                                           |                                           |                                                |                                                                  |
| Standard suspension and shock absorption                     | X                                         | Х                                         | Х                                              | X                                                                |
| Brakes                                                       |                                           |                                           |                                                |                                                                  |
| ABS (Anti-lock Braking System)                               | X                                         | X                                         | Х                                              | X                                                                |
| MCB (Automatic Post-collision Braking System)                | X                                         | X                                         | X                                              | X                                                                |
| ESP (Electronic Stability Programme)                         | X                                         | X                                         | Х                                              | X                                                                |
| EDL (Electronic Differential Lock)                           | X                                         | X                                         | X                                              | X                                                                |
| TCS (Traction Control System)                                | X                                         | X                                         | X X                                            |                                                                  |
| Hill-hold control                                            | X                                         | X                                         | X                                              | X                                                                |
| Wheelrims / Tyres                                            |                                           |                                           |                                                |                                                                  |
| 16" 'Bendigo' alloy wheels with 205/55<br>R16 94H tyres      | Х                                         | Х                                         | X                                              | Х                                                                |
| Full-sized spare wheel (alloy)                               | X                                         | X                                         | X                                              | X                                                                |
| Dimensions / Capacities                                      |                                           |                                           |                                                |                                                                  |
| Fuel tank (litres)                                           | 55                                        | 55                                        | 55                                             | 55                                                               |
| Length (mm)                                                  | 4408                                      | 4408                                      | 4878                                           | 4878                                                             |
| Width excl. mirrors (mm)                                     | 1793                                      | 1793                                      | 1793                                           | 1793                                                             |
| Width incl. mirrors (mm)                                     | 2079                                      | 2079                                      | 2079                                           | 2079                                                             |
| Height excl. roof rails (mm)                                 | 1822                                      | 1822                                      | 1831                                           | 1831                                                             |
| Height incl. roof rails (mm)                                 | 1858                                      | 1858 1868                                 |                                                | 1868                                                             |
| Wheelbase (mm)                                               | 2682                                      | 2682                                      | 3006                                           | 3006                                                             |
| Overhang - front (mm)                                        | 879                                       | 879                                       | 879                                            | 879                                                              |
| Overhang - rear (mm)                                         | 847                                       | 847                                       | 993                                            | 993                                                              |
| Ground clearance (measured underneath the engine guard) (mm) | 155                                       | 155                                       | 158                                            | 158                                                              |