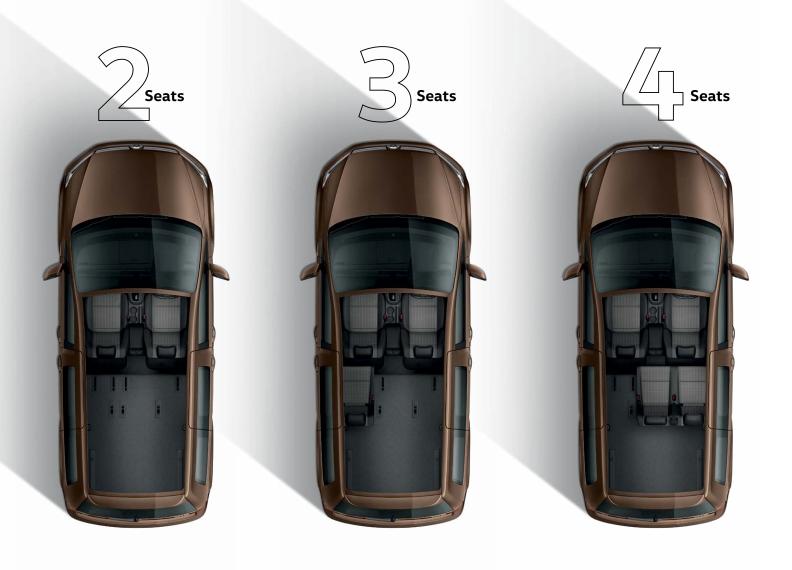

| Caddy Trendline Specification                                                                             | Caddy Trendline<br>1.0 TSI<br>75kW<br>SWB | Caddy Trendline<br>2.0 TDI<br>81kW<br>SWB | Caddy Maxi Trendline<br>2.0 TDI<br>81kW<br>LWB | Caddy Maxi Trendline<br>2.0 TDI<br>103kW DSG <sup>®</sup><br>LWB |  |  |
|-----------------------------------------------------------------------------------------------------------|-------------------------------------------|-------------------------------------------|------------------------------------------------|------------------------------------------------------------------|--|--|
| Dimensions / Capacities (continued)                                                                       |                                           | ı                                         | 1                                              |                                                                  |  |  |
| Loading sill over stationary level (mm)                                                                   | 575                                       | 575                                       | 581                                            | 581                                                              |  |  |
| Loading height (mm)                                                                                       | 1226                                      | 1226                                      | 1233                                           | 1233                                                             |  |  |
| Approach angle (degrees)                                                                                  | 15,7                                      | 15,7                                      | 15,9                                           | 15,9                                                             |  |  |
| Ramp angle (degrees)                                                                                      | 13,5                                      | 13,5                                      | 12,1                                           | 12,1                                                             |  |  |
| Departure angle (degrees)                                                                                 | 17,5                                      | 17,5                                      | 15,3                                           | 15,3                                                             |  |  |
| Turning circle (m)                                                                                        | 11,1                                      | 11,1                                      | 12,2                                           | 12,2                                                             |  |  |
| Load compartment width, min. / max. (mm)                                                                  | 1120 / 1136                               | 1120 / 1136                               | 1120 / 1121                                    | 1120 / 1121                                                      |  |  |
| Luggage compartment floor length, behind 1st / 2nd / 3rd row of seats (mm)                                | 1781 / 1095 / 224                         | 1781 / 1095 / 224                         | 2250 / 1566 / 644                              | 2250 / 1566 / 644                                                |  |  |
| Load/passenger compartment volume (Seats removed / 5-seater / 7-seater) (litres)                          | 3030 / 750                                | 3030 / 750 / 190                          | 3880 / 1350 / 530                              | 3880 / 1350 / 530                                                |  |  |
| Side sliding doors, width x height (mm)                                                                   | 701 x 1086                                | 701 x 1086                                | 701 x 1084                                     | 701 x 1084                                                       |  |  |
| Tailgate, width x height (mm)                                                                             | 1183 x 1127                               | 1183 x 1127                               | 1183 x 1127                                    | 1183 x 1127                                                      |  |  |
| Gross Vehicle Mass (GVM) (kg)                                                                             | 2260                                      | 2250                                      | 2415                                           | 2415                                                             |  |  |
| Unladen weight, minimum (kg)                                                                              | 1403                                      | 1468                                      | 1650                                           | 1650                                                             |  |  |
| Payload, maximum (kg)                                                                                     | 857                                       | 782                                       | 765                                            | 765                                                              |  |  |
| Axle load limit - front / rear (kg)                                                                       | 1150 / 1230                               | 1100 / 1200                               | 1150 / 1250                                    | 1100 / 1200                                                      |  |  |
| Trailer weight, 12% gradient - braked / unbraked (kg)                                                     | 1150/700                                  | 1500 / 730                                | 1300 / 750                                     | 1500 / 750                                                       |  |  |
| Gross train weight (kg), 12% gradient                                                                     | 3200                                      | 3650                                      | 3630                                           | 3800                                                             |  |  |
| Seats                                                                                                     |                                           | J                                         |                                                |                                                                  |  |  |
| Number of seats                                                                                           | 5                                         | 5                                         | 7                                              | 7                                                                |  |  |
| 3-seater bench (separately folding and removable) in 2nd row of seats                                     | X                                         | X                                         | -                                              | -                                                                |  |  |
| 3-seater bench (separately folding) in 2nd row of seats with 2-seater bench (folding) in 3rd row of seats | -                                         | 0                                         | X                                              | X                                                                |  |  |
| Comfort seats for the driver and front passenger                                                          | X                                         | X                                         | X                                              | X                                                                |  |  |
| Lumbar support for driver and front passenger seats - manually adjustable                                 | X                                         | X                                         | X                                              | 0                                                                |  |  |
| Height adjustment for front seats                                                                         | X                                         | X                                         | X                                              | X                                                                |  |  |
| 'Pilion' fabric seat trim covers                                                                          | X                                         | X                                         | X                                              | X                                                                |  |  |
| Windows                                                                                                   |                                           | 1                                         | 1                                              |                                                                  |  |  |
| Electric windows                                                                                          | X                                         | X                                         | X                                              | X                                                                |  |  |
| Heat-insulating windshield made of laminated glass                                                        | X                                         | X                                         | X                                              | X                                                                |  |  |
| Heat-insulating glass (green)                                                                             | X                                         | X                                         | X                                              | X                                                                |  |  |
| Sliding windows in front of passenger area - left and right                                               | X                                         | X                                         | X                                              | X                                                                |  |  |
| Fixed side windows in rear of passenger area - left and right                                             | X                                         | Х                                         | X                                              | X                                                                |  |  |
| Heated rear window                                                                                        | X                                         | Х                                         | X                                              | X                                                                |  |  |
| Mirrors                                                                                                   |                                           | •                                         | •                                              |                                                                  |  |  |
| Electrically adjustable, heated and folding exterior mirrors                                              | X                                         | Х                                         | X                                              | X                                                                |  |  |
| Passenger car left and right exterior housing aspherical                                                  | X                                         | X                                         | X                                              | X                                                                |  |  |