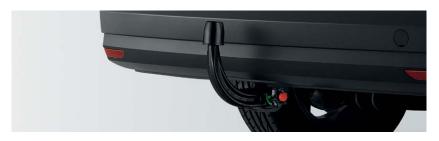

| Caddy Trendline Specification                                                                             | Caddy Trendline<br>1.0 TSI<br>75kW<br>SWB | Caddy Trendline<br>2.0 TDI<br>81kW<br>SWB | Caddy Maxi Trendline<br>2.0 TDI<br>81kW<br>LWB | Caddy Maxi Trendline<br>2.0 TDI<br>103kW DSG <sup>®</sup><br>LWB |  |  |
|-----------------------------------------------------------------------------------------------------------|-------------------------------------------|-------------------------------------------|------------------------------------------------|------------------------------------------------------------------|--|--|
| Dimensions / Capacities (continued)                                                                       |                                           | ı                                         | 1                                              |                                                                  |  |  |
| Loading sill over stationary level (mm)                                                                   | 575                                       | 575                                       | 581                                            | 581                                                              |  |  |
| Loading height (mm)                                                                                       | 1226                                      | 1226                                      | 1233                                           | 1233                                                             |  |  |
| Approach angle (degrees)                                                                                  | 15,7                                      | 15,7                                      | 15,9                                           | 15,9                                                             |  |  |
| Ramp angle (degrees)                                                                                      | 13,5                                      | 13,5                                      | 12,1                                           | 12,1                                                             |  |  |
| Departure angle (degrees)                                                                                 | 17,5                                      | 17,5                                      | 15,3                                           | 15,3                                                             |  |  |
| Turning circle (m)                                                                                        | 11,1                                      | 11,1                                      | 12,2                                           | 12,2                                                             |  |  |
| Load compartment width, min. / max. (mm)                                                                  | 1120 / 1136                               | 1120 / 1136                               | 1120 / 1121                                    | 1120 / 1121                                                      |  |  |
| Luggage compartment floor length, behind 1st / 2nd / 3rd row of seats (mm)                                | 1781 / 1095 / 224                         | 1781 / 1095 / 224                         | 2250 / 1566 / 644                              | 2250 / 1566 / 644                                                |  |  |
| Load/passenger compartment volume (Seats removed / 5-seater / 7-seater) (litres)                          | 3030 / 750                                | 3030 / 750 / 190                          | 3880 / 1350 / 530                              | 3880 / 1350 / 530                                                |  |  |
| Side sliding doors, width x height (mm)                                                                   | 701 x 1086                                | 701 x 1086                                | 701 x 1084                                     | 701 x 1084                                                       |  |  |
| Tailgate, width x height (mm)                                                                             | 1183 x 1127                               | 1183 x 1127                               | 1183 x 1127                                    | 1183 x 1127                                                      |  |  |
| Gross Vehicle Mass (GVM) (kg)                                                                             | 2260                                      | 2250                                      | 2415                                           | 2415                                                             |  |  |
| Unladen weight, minimum (kg)                                                                              | 1403                                      | 1468                                      | 1650                                           | 1650                                                             |  |  |
| Payload, maximum (kg)                                                                                     | 857                                       | 782                                       | 765                                            | 765                                                              |  |  |
| Axle load limit - front / rear (kg)                                                                       | 1150 / 1230                               | 1100 / 1200                               | 1150 / 1250                                    | 1100 / 1200                                                      |  |  |
| Trailer weight, 12% gradient - braked / unbraked (kg)                                                     | 1150/700                                  | 1500 / 730                                | 1300 / 750                                     | 1500 / 750                                                       |  |  |
| Gross train weight (kg), 12% gradient                                                                     | 3200                                      | 3650                                      | 3630                                           | 3800                                                             |  |  |
| Seats                                                                                                     |                                           | J                                         |                                                |                                                                  |  |  |
| Number of seats                                                                                           | 5                                         | 5                                         | 7                                              | 7                                                                |  |  |
| 3-seater bench (separately folding and removable) in 2nd row of seats                                     | X                                         | X                                         | -                                              | -                                                                |  |  |
| 3-seater bench (separately folding) in 2nd row of seats with 2-seater bench (folding) in 3rd row of seats | -                                         | 0                                         | X                                              | X                                                                |  |  |
| Comfort seats for the driver and front passenger                                                          | X                                         | X                                         | X                                              | X                                                                |  |  |
| Lumbar support for driver and front passenger seats - manually adjustable                                 | X                                         | X                                         | X                                              | 0                                                                |  |  |
| Height adjustment for front seats                                                                         | X                                         | X                                         | X                                              | X                                                                |  |  |
| 'Pilion' fabric seat trim covers                                                                          | X                                         | X                                         | X                                              | X                                                                |  |  |
| Windows                                                                                                   |                                           | 1                                         | 1                                              |                                                                  |  |  |
| Electric windows                                                                                          | X                                         | X                                         | X                                              | X                                                                |  |  |
| Heat-insulating windshield made of laminated glass                                                        | X                                         | X                                         | X                                              | X                                                                |  |  |
| Heat-insulating glass (green)                                                                             | X                                         | X                                         | X                                              | X                                                                |  |  |
| Sliding windows in front of passenger area - left and right                                               | X                                         | X                                         | X                                              | X                                                                |  |  |
| Fixed side windows in rear of passenger area - left and right                                             | X                                         | Х                                         | X                                              | X                                                                |  |  |
| Heated rear window                                                                                        | X                                         | Х                                         | X                                              | X                                                                |  |  |
| Mirrors                                                                                                   |                                           | •                                         | •                                              |                                                                  |  |  |
| Electrically adjustable, heated and folding exterior mirrors                                              | X                                         | Х                                         | X                                              | X                                                                |  |  |
| Passenger car left and right exterior housing aspherical                                                  | X                                         | X                                         | X                                              | X                                                                |  |  |