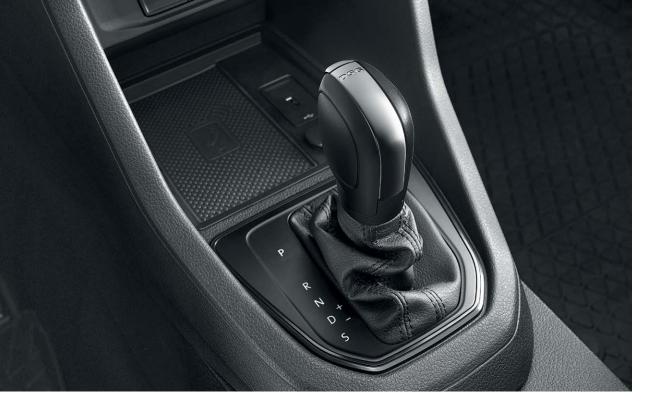

o. Additional

static guidelines facilitate the parking process. The reversing camera is only available in combination with the tailgate.

#### **Hill Start Assist**

inclines and makes handling easier when starting up on uphill slopes.





#### Fog lights with integrated static cornering light

Ensure optimal visibility in poor weather conditions. The headlight nearest to the corner illuminates the roadside when turning.



## Prevents the vehicle from rolling back on



#### The innovative optional "Park Assist" programme

takes all the stress out of parallel parking by automatically sensing parking spots as you drive and then manoeuvring your car into the bay automatically. All you need to do is take your hands off the steering wheel, control the accelerator and brake when necessary.



# Pioneering engines

In the Caddy, you will find a generation of engines that captivate with their impressively smooth running and fuel savings.

Power transmission to the front wheels is the task of the smooth-running 5-speed manual gearboxes. Selected engines can also be combined with the DSG® dual clutch gearbox.

#### DSG® dual clutch gearbox

Thanks to the intelligent gearshift system, the 6-speed gearbox changes fluidly to the next preselected gear at the optimum time. This results in excellent driving comfort without an interruption in





The TDI engines. The fuel-efficient 2.0 ℓ turbo diesel engines with common rail direct injection are available in two different performance levels. The 103 kW engines can be combined with the dual clutch gearbox DSG°.

2.0 f TDI (81 kW)

Torqu