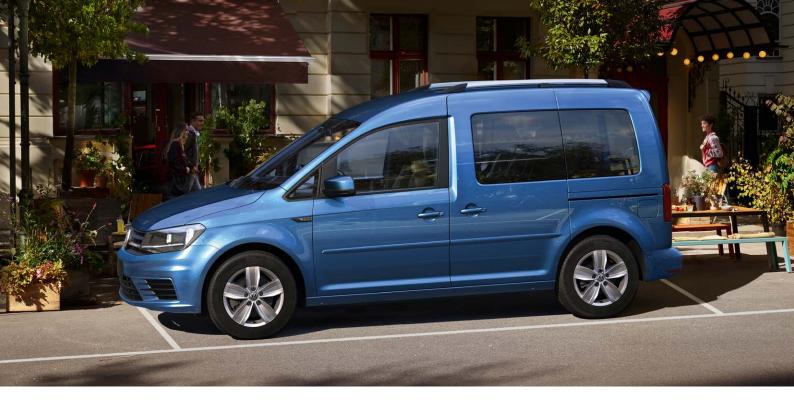

lti-function steering wheel available on request. Of course, there are also several cup holders and practical storage spaces, for instance in the doors and the central console. In addition, a spacious roof shelf is located directly above the driver and passenger seats, where it is possible to store larger objects.





# **Up for new challenges** every day

# The interior with folding, double-folding and removable seats.

Workdays, Sundays, holidays. Every day is different. That is why the seats in the second seating row of the Caddy can be easily folded, double-folded or, if necessary, removed. This creates the space needed for big shopping trips, and transporting small furniture. The low loading sill height and the even load surface make loading and unloading as easy as possible.









## The latest standards

in safety

To ensure that every adventure ends as stress-free as it begins, the Caddy is equipped with various safety systems, which are activated in critical situations as a preventative measure.

Part of the onboard standard equipment is the Automatic Post-Collision Braking System. Following an accident, the vehicle begins a phased braking action down to 10 km/h in order to prevent secondary collisions. Should an impact nonetheless result, head airbags will provide optimal protection to the driver and passenger.

#### **Electronic Stability Programme**



It prevents under- or over-steering via targeted braking of individual wheels.

#### Anti-lock Braking System (ABS) (ABS)



Prevents wheel block and, thus, maintains manoeuvrability.

#### Electronic Differen