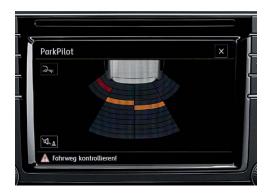

atic Post-collision Braking System" (MCB)



Triggers braking after a collision, with the aim of preventing secondary collisions. The Automatic Post-Collision Braking System activates when two independent sensors detect an accident. After a short delay, the vehicle begins a phased braking action down to 10 km/h, during which the driver can take over at any time.



Traction Control System (TCS). Prevents wheelspin.

#### Seatbelt warning 🧥



If their seatbelts are not fastened, the seatbelt warning reminds the driver to fasten their belts with a visual warning when the engine is started, and an acoustic warning after setting off.

#### Airbags 💢



The Caddy Trendline comes with driver and front passenger airbags as standard, and side/head airbags too.

# A relaxing drive

## every time



#### **Park Distance Control**

Emits audible warnings when obstacles are detected behind the vehicle when parking, and also provides a visual display of the vehicle's distance from the obstacles.



Uses visual and acoustic warning signals to recommend that the driver takes a break as soon as it registers driving behaviour that indicates tiredness.

#### Brake assist system

Registers the speed at which the brake pedal is pressed. During a reflexive or emergency braking action, it ensures that full brake pressure is built up more quickly.



#### **Daytime running lights**

"Rear-View" reversing camera (O)

Switch on automatically when the ignition is activated and lower the risk of an accident in daylight.

Simplifies parking by showing a limited view of the area

behind the vehicle on