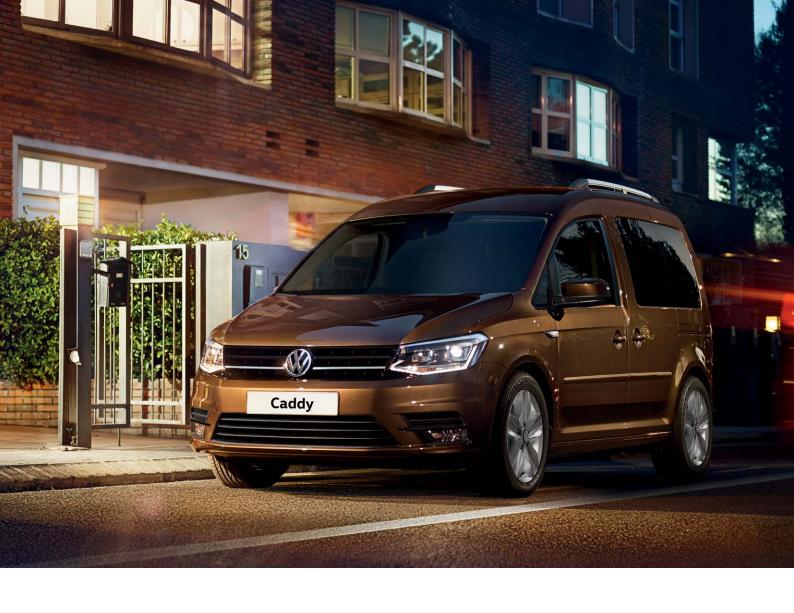

| Caddy Trendline Specification                                | Caddy Trendline<br>1.0 TSI<br>75kW<br>SWB | Caddy Trendline<br>2.0 TDI<br>81kW<br>SWB | Caddy Maxi Trendline<br>2.0 TDI<br>81kW<br>LWB | Caddy Maxi Trendline<br>2.0 TDI<br>103kW DSG <sup>®</sup><br>LWB |
|--------------------------------------------------------------|-------------------------------------------|-------------------------------------------|------------------------------------------------|------------------------------------------------------------------|
| Engine                                                       |                                           |                                           |                                                |                                                                  |
| Cylinders                                                    | 3                                         | 4 4                                       |                                                | 4                                                                |
| Capacity (cm³)                                               | 999                                       | 1968                                      | 1968                                           | 1968                                                             |
| Output (kW @ r/min)                                          | 75 @ 5000 - 5500                          | 81 @ 4200                                 | 81 @ 4200                                      | 103 @ 4200                                                       |
| Torque (Nm @ r/min)                                          | 175 @ 1500-3500                           | 250 @ 1500-2500                           | 250 @ 1500-2500                                | 320 @ 1750-2500                                                  |
| CO <sub>2</sub> emissions (g/km)*                            | 128                                       | 147                                       | 149                                            | 166                                                              |
| Transmission                                                 |                                           |                                           |                                                |                                                                  |
| 5-speed manual                                               | X                                         | Х                                         | X                                              | -                                                                |
| 6-speed DSG®                                                 | -                                         | -                                         | -                                              | X                                                                |
| Performance                                                  |                                           |                                           |                                                |                                                                  |
| Acceleration in seconds (0-100 km/h)                         | 12,1                                      | 12,4                                      | 12,8                                           | 10,9                                                             |
| Top speed (km/h)                                             | 172                                       | 170                                       | 170                                            | 186                                                              |
| Fuel Consumption                                             |                                           |                                           |                                                |                                                                  |
| Urban cycle (litres / 100 km)*                               | 6,6                                       | 6,9                                       | 7,0                                            | 7,6                                                              |
| Extra-urban cycle (litres / 100 km)*                         | 5,0                                       | 5,0                                       | 5,1                                            | 5,5                                                              |
| Combined cycle (litres / 100 km)*                            | 5,6                                       | 5,7                                       | 5,8                                            | 6,3                                                              |
| Running Gear                                                 |                                           |                                           |                                                |                                                                  |
| Standard suspension and shock absorption                     | X                                         | Х                                         | Х                                              | X                                                                |
| Brakes                                                       |                                           |                                           |                                                |                                                                  |
| ABS (Anti-lock Braking System)                               | X                                         | X                                         | Х                                              | X                                                                |
| MCB (Automatic Post-collision Braking System)                | X                                         | X                                         | X                                              | X                                                                |
| ESP (Electronic Stability Programme)                         | X                                         | X                                         | Х                                              | X                                                                |
| EDL (Electronic Differential Lock)                           | X                                         | X                                         | X                                              | X                                                                |
| TCS (Traction Control System)                                | X                                         | X                                         | X X                                            |                                                                  |
| Hill-hold control                                            | X                                         | X                                         | X                                              | X                                                                |
| Wheelrims / Tyres                                            |                                           |                                           |                                                |                                                                  |
| 16" 'Bendigo' alloy wheels with 205/55<br>R16 94H tyres      | Х                                         | Х                                         | X                                              | Х                                                                |
| Full-sized spare wheel (alloy)                               | X                                         | X                                         | X                                              | X                                                                |
| Dimensions / Capacities                                      |                                           |                                           |                                                |                                                                  |
| Fuel tank (litres)                                           | 55                                        | 55                                        | 55                                             | 55                                                               |
| Length (mm)                                                  | 4408                                      | 4408                                      | 4878                                           | 4878                                                             |
| Width excl. mirrors (mm)                                     | 1793                                      | 1793                                      | 1793                                           | 1793                                                             |
| Width incl. mirrors (mm)                                     | 2079                                      | 2079                                      | 2079                                           | 2079                                                             |
| Height excl. roof rails (mm)                                 | 1822                                      | 1822                                      | 1831                                           | 1831                                                             |
| Height incl. roof rails (mm)                                 | 1858                                      | 1858 1868                                 |                                                | 1868                                                             |
| Wheelbase (mm)                                               | 2682                                      | 2682                                      | 3006                                           | 3006                                                             |
| Overhang - front (mm)                                        | 879                                       | 879                                       | 879                                            | 879                                                              |
| Overhang - rear (mm)                                         | 847                                       | 847                                       | 993                                            | 993                                                              |
| Ground clearance (measured underneath the engine guard) (mm) | 155                                       | 155                                       | 158                                            | 158                                                              |