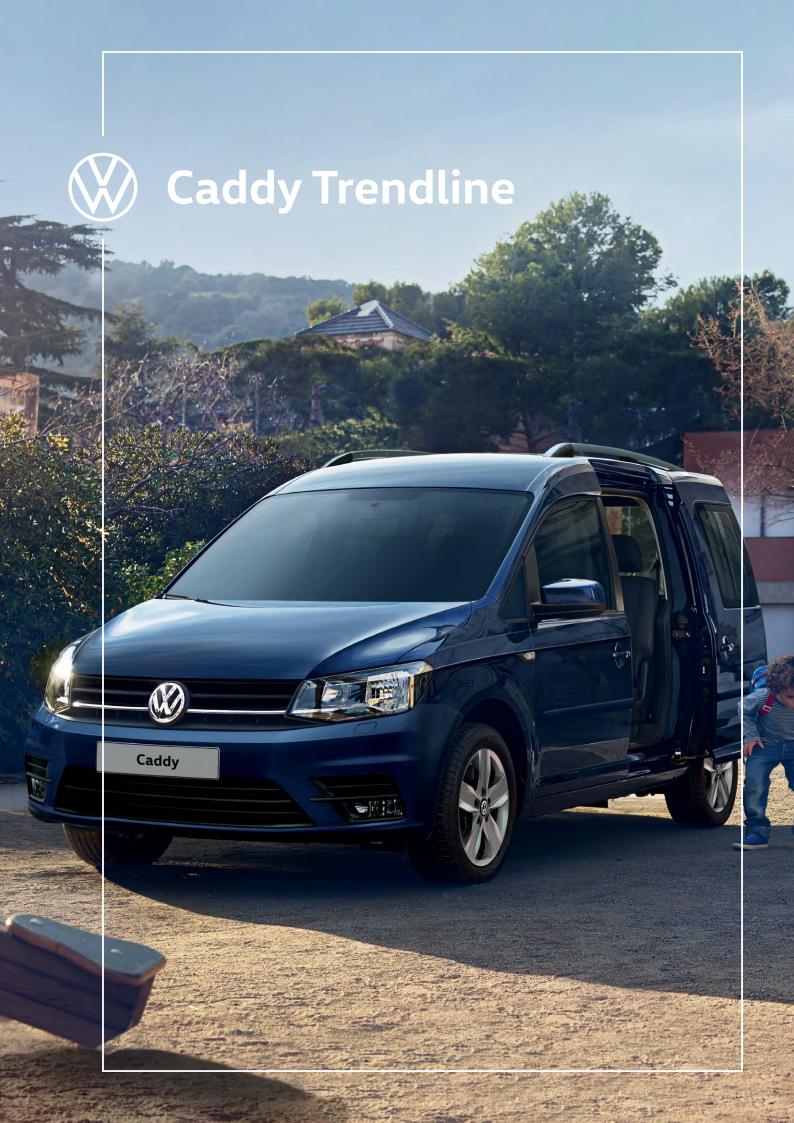

| Caddy Trendline Specification                                | Caddy Trendline<br>1.0 TSI<br>75kW<br>SWB | Caddy Trendline<br>2.0 TDI<br>81kW<br>SWB | Caddy Maxi Trendline<br>2.0 TDI<br>81kW<br>LWB | Caddy Maxi Trendline<br>2.0 TDI<br>103kW DSG <sup>®</sup><br>LWB |
|--------------------------------------------------------------|-------------------------------------------|-------------------------------------------|------------------------------------------------|------------------------------------------------------------------|
| Engine                                                       |                                           |                                           |                                                |                                                                  |
| Cylinders                                                    | 3                                         | 4 4                                       |                                                | 4                                                                |
| Capacity (cm³)                                               | 999                                       | 1968                                      | 1968                                           | 1968                                                             |
| Output (kW @ r/min)                                          | 75 @ 5000 - 5500                          | 81 @ 4200                                 | 81 @ 4200                                      | 103 @ 4200                                                       |
| Torque (Nm @ r/min)                                          | 175 @ 1500-3500                           | 250 @ 1500-2500                           | 250 @ 1500-2500                                | 320 @ 1750-2500                                                  |
| CO <sub>2</sub> emissions (g/km)*                            | 128                                       | 147                                       | 149                                            | 166                                                              |
| Transmission                                                 |                                           |                                           |                                                |                                                                  |
| 5-speed manual                                               | X                                         | Х                                         | X                                              | -                                                                |
| 6-speed DSG®                                                 | -                                         | -                                         | -                                              | X                                                                |
| Performance                                                  |                                           |                                           |                                                |                                                                  |
| Acceleration in seconds (0-100 km/h)                         | 12,1                                      | 12,4                                      | 12,8                                           | 10,9                                                             |
| Top speed (km/h)                                             | 172                                       | 170                                       | 170                                            | 186                                                              |
| Fuel Consumption                                             |                                           |                                           |                                                |                                                                  |
| Urban cycle (litres / 100 km)*                               | 6,6                                       | 6,9                                       | 7,0                                            | 7,6                                                              |
| Extra-urban cycle (litres / 100 km)*                         | 5,0                                       | 5,0                                       | 5,1                                            | 5,5                                                              |
| Combined cycle (litres / 100 km)*                            | 5,6                                       | 5,7                                       | 5,8                                            | 6,3                                                              |
| Running Gear                                                 |                                           |                                           |                                                |                                                                  |
| Standard suspension and shock absorption                     | X                                         | Х                                         | Х                                              | X                                                                |
| Brakes                                                       |                                           |                                           |                                                |                                                                  |
| ABS (Anti-lock Braking System)                               | X                                         | X                                         | Х                                              | X                                                                |
| MCB (Automatic Post-collision Braking System)                | X                                         | X                                         | X                                              | X                                                                |
| ESP (Electronic Stability Programme)                         | X                                         | X                                         | Х                                              | X                                                                |
| EDL (Electronic Differential Lock)                           | X                                         | X                                         | X                                              | X                                                                |
| TCS (Traction Control System)                                | X                                         | X                                         | X X                                            |                                                                  |
| Hill-hold control                                            | X                                         | X                                         | X                                              | X                                                                |
| Wheelrims / Tyres                                            |                                           |                                           |                                                |                                                                  |
| 16" 'Bendigo' alloy wheels with 205/55<br>R16 94H tyres      | Х                                         | Х                                         | X                                              | Х                                                                |
| Full-sized spare wheel (alloy)                               | X                                         | X                                         | X                                              | X                                                                |
| Dimensions / Capacities                                      |                                           |                                           |                                                |                                                                  |
| Fuel tank (litres)                                           | 55                                        | 55                                        | 55                                             | 55                                                               |
| Length (mm)                                                  | 4408                                      | 4408                                      | 4878                                           | 4878                                                             |
| Width excl. mirrors (mm)                                     | 1793                                      | 1793                                      | 1793                                           | 1793                                                             |
| Width incl. mirrors (mm)                                     | 2079                                      | 2079                                      | 2079                                           | 2079                                                             |
| Height excl. roof rails (mm)                                 | 1822                                      | 1822                                      | 1831                                           | 1831                                                             |
| Height incl. roof rails (mm)                                 | 1858                                      | 1858 1868                                 |                                                | 1868                                                             |
| Wheelbase (mm)                                               | 2682                                      | 2682                                      | 3006                                           | 3006                                                             |
| Overhang - front (mm)                                        | 879                                       | 879                                       | 879                                            | 879                                                              |
| Overhang - rear (mm)                                         | 847                                       | 847                                       | 993                                            | 993                                                              |
| Ground clearance (measured underneath the engine guard) (mm) | 155                                       | 155                                       | 158                                            | 158                                                              |