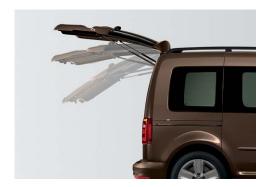

| Caddy Trendline Specification                                                                             | Caddy Trendline<br>1.0 TSI<br>75kW<br>SWB | Caddy Trendline<br>2.0 TDI<br>81kW<br>SWB | Caddy Maxi Trendline<br>2.0 TDI<br>81kW<br>LWB | Caddy Maxi Trendline<br>2.0 TDI<br>103kW DSG <sup>®</sup><br>LWB |  |  |
|-----------------------------------------------------------------------------------------------------------|-------------------------------------------|-------------------------------------------|------------------------------------------------|------------------------------------------------------------------|--|--|
| Dimensions / Capacities (continued)                                                                       |                                           | ı                                         | 1                                              |                                                                  |  |  |
| Loading sill over stationary level (mm)                                                                   | 575                                       | 575                                       | 581                                            | 581                                                              |  |  |
| Loading height (mm)                                                                                       | 1226                                      | 1226                                      | 1233                                           | 1233                                                             |  |  |
| Approach angle (degrees)                                                                                  | 15,7                                      | 15,7                                      | 15,9                                           | 15,9                                                             |  |  |
| Ramp angle (degrees)                                                                                      | 13,5                                      | 13,5                                      | 12,1                                           | 12,1                                                             |  |  |
| Departure angle (degrees)                                                                                 | 17,5                                      | 17,5                                      | 15,3                                           | 15,3                                                             |  |  |
| Turning circle (m)                                                                                        | 11,1                                      | 11,1                                      | 12,2                                           | 12,2                                                             |  |  |
| Load compartment width, min. / max. (mm)                                                                  | 1120 / 1136                               | 1120 / 1136                               | 1120 / 1121                                    | 1120 / 1121                                                      |  |  |
| Luggage compartment floor length, behind 1st / 2nd / 3rd row of seats (mm)                                | 1781 / 1095 / 224                         | 1781 / 1095 / 224                         | 2250 / 1566 / 644                              | 2250 / 1566 / 644                                                |  |  |
| Load/passenger compartment volume (Seats removed / 5-seater / 7-seater) (litres)                          | 3030 / 750                                | 3030 / 750 / 190                          | 3880 / 1350 / 530                              | 3880 / 1350 / 530                                                |  |  |
| Side sliding doors, width x height (mm)                                                                   | 701 x 1086                                | 701 x 1086                                | 701 x 1084                                     | 701 x 1084                                                       |  |  |
| Tailgate, width x height (mm)                                                                             | 1183 x 1127                               | 1183 x 1127                               | 1183 x 1127                                    | 1183 x 1127                                                      |  |  |
| Gross Vehicle Mass (GVM) (kg)                                                                             | 2260                                      | 2250                                      | 2415                                           | 2415                                                             |  |  |
| Unladen weight, minimum (kg)                                                                              | 1403                                      | 1468                                      | 1650                                           | 1650                                                             |  |  |
| Payload, maximum (kg)                                                                                     | 857                                       | 782                                       | 765                                            | 765                                                              |  |  |
| Axle load limit - front / rear (kg)                                                                       | 1150 / 1230                               | 1100 / 1200                               | 1150 / 1250                                    | 1100 / 1200                                                      |  |  |
| Trailer weight, 12% gradient - braked / unbraked (kg)                                                     | 1150/700                                  | 1500 / 730                                | 1300 / 750                                     | 1500 / 750                                                       |  |  |
| Gross train weight (kg), 12% gradient                                                                     | 3200                                      | 3650                                      | 3630                                           | 3800                                                             |  |  |
| Seats                                                                                                     |                                           | J                                         |                                                |                                                                  |  |  |
| Number of seats                                                                                           | 5                                         | 5                                         | 7                                              | 7                                                                |  |  |
| 3-seater bench (separately folding and removable) in 2nd row of seats                                     | X                                         | X                                         | -                                              | -                                                                |  |  |
| 3-seater bench (separately folding) in 2nd row of seats with 2-seater bench (folding) in 3rd row of seats | -                                         | 0                                         | X                                              | X                                                                |  |  |
| Comfort seats for the driver and front passenger                                                          | X                                         | X                                         | X                                              | X                                                                |  |  |
| Lumbar support for driver and front passenger seats - manually adjustable                                 | X                                         | X                                         | X                                              | 0                                                                |  |  |
| Height adjustment for front seats                                                                         | X                                         | X                                         | X                                              | X                                                                |  |  |
| 'Pilion' fabric seat trim covers                                                                          | X                                         | X                                         | X                                              | X                                                                |  |  |
| Windows                                                                                                   |                                           | 1                                         | 1                                              |                                                                  |  |  |
| Electric windows                                                                                          | X                                         | X                                         | X                                              | X                                                                |  |  |
| Heat-insulating windshield made of laminated glass                                                        | X                                         | X                                         | X                                              | X                                                                |  |  |
| Heat-insulating glass (green)                                                                             | X                                         | X                                         | X                                              | X                                                                |  |  |
| Sliding windows in front of passenger area - left and right                                               | X                                         | X                                         | X                                              | X                                                                |  |  |
| Fixed side windows in rear of passenger area - left and right                                             | X                                         | Х                                         | X                                              | X                                                                |  |  |
| Heated rear window                                                                                        | X                                         | Х                                         | X                                              | X                                                                |  |  |
| Mirrors                                                                                                   |                                           | •                                         | •                                              |                                                                  |  |  |
| Electrically adjustable, heated and folding exterior mirrors                                              | X                                         | Х                                         | X                                              | X                                                                |  |  |
| Passenger car left and right exterior housing aspherical                                                  | X                                         | X                                         | X                                              | X                                                                |  |  |