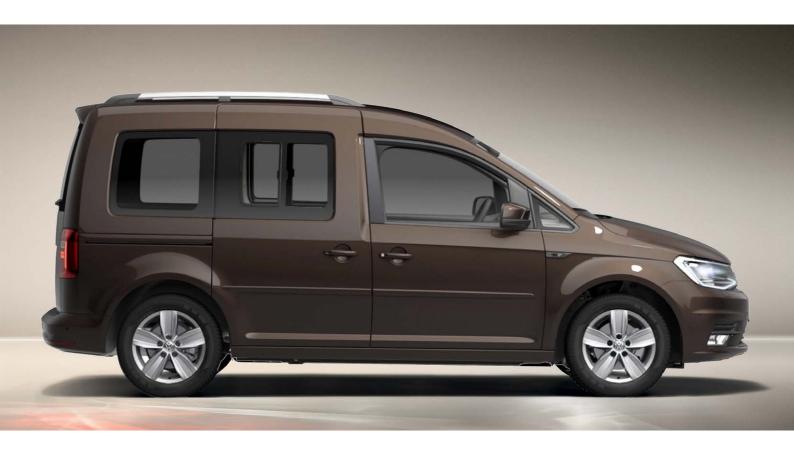

| Caddy Trendline Specification                                | Caddy Trendline<br>1.0 TSI<br>75kW<br>SWB | Caddy Trendline<br>2.0 TDI<br>81kW<br>SWB | Caddy Maxi Trendline<br>2.0 TDI<br>81kW<br>LWB | Caddy Maxi Trendline<br>2.0 TDI<br>103kW DSG <sup>®</sup><br>LWB |
|--------------------------------------------------------------|-------------------------------------------|-------------------------------------------|------------------------------------------------|------------------------------------------------------------------|
| Engine                                                       |                                           |                                           |                                                |                                                                  |
| Cylinders                                                    | 3                                         | 4 4                                       |                                                | 4                                                                |
| Capacity (cm³)                                               | 999                                       | 1968                                      | 1968                                           | 1968                                                             |
| Output (kW @ r/min)                                          | 75 @ 5000 - 5500                          | 81 @ 4200                                 | 81 @ 4200                                      | 103 @ 4200                                                       |
| Torque (Nm @ r/min)                                          | 175 @ 1500-3500                           | 250 @ 1500-2500                           | 250 @ 1500-2500                                | 320 @ 1750-2500                                                  |
| CO <sub>2</sub> emissions (g/km)*                            | 128                                       | 147                                       | 149                                            | 166                                                              |
| Transmission                                                 |                                           |                                           |                                                |                                                                  |
| 5-speed manual                                               | X                                         | Х                                         | X                                              | -                                                                |
| 6-speed DSG®                                                 | -                                         | -                                         | -                                              | X                                                                |
| Performance                                                  |                                           |                                           |                                                |                                                                  |
| Acceleration in seconds (0-100 km/h)                         | 12,1                                      | 12,4                                      | 12,8                                           | 10,9                                                             |
| Top speed (km/h)                                             | 172                                       | 170                                       | 170                                            | 186                                                              |
| Fuel Consumption                                             |                                           |                                           |                                                |                                                                  |
| Urban cycle (litres / 100 km)*                               | 6,6                                       | 6,9                                       | 7,0                                            | 7,6                                                              |
| Extra-urban cycle (litres / 100 km)*                         | 5,0                                       | 5,0                                       | 5,1                                            | 5,5                                                              |
| Combined cycle (litres / 100 km)*                            | 5,6                                       | 5,7                                       | 5,8                                            | 6,3                                                              |
| Running Gear                                                 |                                           |                                           |                                                |                                                                  |
| Standard suspension and shock absorption                     | X                                         | Х                                         | Х                                              | X                                                                |
| Brakes                                                       |                                           |                                           |                                                |                                                                  |
| ABS (Anti-lock Braking System)                               | X                                         | X                                         | Х                                              | X                                                                |
| MCB (Automatic Post-collision Braking System)                | X                                         | X                                         | X                                              | X                                                                |
| ESP (Electronic Stability Programme)                         | X                                         | X                                         | Х                                              | X                                                                |
| EDL (Electronic Differential Lock)                           | X                                         | X                                         | X                                              | X                                                                |
| TCS (Traction Control System)                                | X                                         | X                                         | X X                                            |                                                                  |
| Hill-hold control                                            | X                                         | X                                         | X                                              | X                                                                |
| Wheelrims / Tyres                                            |                                           |                                           |                                                |                                                                  |
| 16" 'Bendigo' alloy wheels with 205/55<br>R16 94H tyres      | Х                                         | Х                                         | X                                              | Х                                                                |
| Full-sized spare wheel (alloy)                               | X                                         | X                                         | X                                              | X                                                                |
| Dimensions / Capacities                                      |                                           |                                           |                                                |                                                                  |
| Fuel tank (litres)                                           | 55                                        | 55                                        | 55                                             | 55                                                               |
| Length (mm)                                                  | 4408                                      | 4408                                      | 4878                                           | 4878                                                             |
| Width excl. mirrors (mm)                                     | 1793                                      | 1793                                      | 1793                                           | 1793                                                             |
| Width incl. mirrors (mm)                                     | 2079                                      | 2079                                      | 2079                                           | 2079                                                             |
| Height excl. roof rails (mm)                                 | 1822                                      | 1822                                      | 1831                                           | 1831                                                             |
| Height incl. roof rails (mm)                                 | 1858                                      | 1858 1868                                 |                                                | 1868                                                             |
| Wheelbase (mm)                                               | 2682                                      | 2682                                      | 3006                                           | 3006                                                             |
| Overhang - front (mm)                                        | 879                                       | 879                                       | 879                                            | 879                                                              |
| Overhang - rear (mm)                                         | 847                                       | 847                                       | 993                                            | 993                                                              |
| Ground clearance (measured underneath the engine guard) (mm) | 155                                       | 155                                       | 158                                            | 158                                                              |