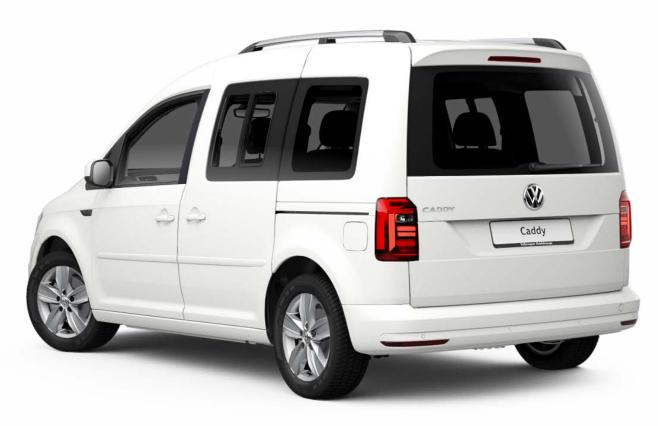

| Caddy Trendline Specification                                | Caddy Trendline<br>1.0 TSI<br>75kW<br>SWB | Caddy Trendline<br>2.0 TDI<br>81kW<br>SWB | Caddy Maxi Trendline<br>2.0 TDI<br>81kW<br>LWB | Caddy Maxi Trendline<br>2.0 TDI<br>103kW DSG <sup>®</sup><br>LWB |
|--------------------------------------------------------------|-------------------------------------------|-------------------------------------------|------------------------------------------------|------------------------------------------------------------------|
| Engine                                                       |                                           |                                           |                                                |                                                                  |
| Cylinders                                                    | 3                                         | 4 4                                       |                                                | 4                                                                |
| Capacity (cm³)                                               | 999                                       | 1968                                      | 1968                                           | 1968                                                             |
| Output (kW @ r/min)                                          | 75 @ 5000 - 5500                          | 81 @ 4200                                 | 81 @ 4200                                      | 103 @ 4200                                                       |
| Torque (Nm @ r/min)                                          | 175 @ 1500-3500                           | 250 @ 1500-2500                           | 250 @ 1500-2500                                | 320 @ 1750-2500                                                  |
| CO <sub>2</sub> emissions (g/km)*                            | 128                                       | 147                                       | 149                                            | 166                                                              |
| Transmission                                                 |                                           |                                           |                                                |                                                                  |
| 5-speed manual                                               | X                                         | Х                                         | X                                              | -                                                                |
| 6-speed DSG®                                                 | -                                         | -                                         | -                                              | X                                                                |
| Performance                                                  |                                           |                                           |                                                |                                                                  |
| Acceleration in seconds (0-100 km/h)                         | 12,1                                      | 12,4                                      | 12,8                                           | 10,9                                                             |
| Top speed (km/h)                                             | 172                                       | 170                                       | 170                                            | 186                                                              |
| Fuel Consumption                                             |                                           |                                           |                                                |                                                                  |
| Urban cycle (litres / 100 km)*                               | 6,6                                       | 6,9                                       | 7,0                                            | 7,6                                                              |
| Extra-urban cycle (litres / 100 km)*                         | 5,0                                       | 5,0                                       | 5,1                                            | 5,5                                                              |
| Combined cycle (litres / 100 km)*                            | 5,6                                       | 5,7                                       | 5,8                                            | 6,3                                                              |
| Running Gear                                                 |                                           |                                           |                                                |                                                                  |
| Standard suspension and shock absorption                     | X                                         | Х                                         | Х                                              | X                                                                |
| Brakes                                                       |                                           |                                           |                                                |                                                                  |
| ABS (Anti-lock Braking System)                               | X                                         | X                                         | Х                                              | X                                                                |
| MCB (Automatic Post-collision Braking System)                | X                                         | X                                         | X                                              | X                                                                |
| ESP (Electronic Stability Programme)                         | X                                         | X                                         | Х                                              | X                                                                |
| EDL (Electronic Differential Lock)                           | X                                         | X                                         | X                                              | X                                                                |
| TCS (Traction Control System)                                | X                                         | X                                         | X X                                            |                                                                  |
| Hill-hold control                                            | X                                         | X                                         | X                                              | X                                                                |
| Wheelrims / Tyres                                            |                                           |                                           |                                                |                                                                  |
| 16" 'Bendigo' alloy wheels with 205/55<br>R16 94H tyres      | Х                                         | Х                                         | X                                              | Х                                                                |
| Full-sized spare wheel (alloy)                               | X                                         | X                                         | X                                              | X                                                                |
| Dimensions / Capacities                                      |                                           |                                           |                                                |                                                                  |
| Fuel tank (litres)                                           | 55                                        | 55                                        | 55                                             | 55                                                               |
| Length (mm)                                                  | 4408                                      | 4408                                      | 4878                                           | 4878                                                             |
| Width excl. mirrors (mm)                                     | 1793                                      | 1793                                      | 1793                                           | 1793                                                             |
| Width incl. mirrors (mm)                                     | 2079                                      | 2079                                      | 2079                                           | 2079                                                             |
| Height excl. roof rails (mm)                                 | 1822                                      | 1822                                      | 1831                                           | 1831                                                             |
| Height incl. roof rails (mm)                                 | 1858                                      | 1858 1868                                 |                                                | 1868                                                             |
| Wheelbase (mm)                                               | 2682                                      | 2682                                      | 3006                                           | 3006                                                             |
| Overhang - front (mm)                                        | 879                                       | 879                                       | 879                                            | 879                                                              |
| Overhang - rear (mm)                                         | 847                                       | 847                                       | 993                                            | 993                                                              |
| Ground clearance (measured underneath the engine guard) (mm) | 155                                       | 155                                       | 158                                            | 158                                                              |