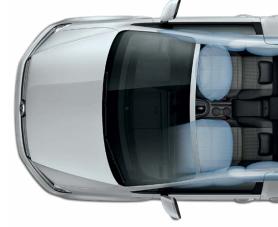

| Caddy Trendline Specification                                | Caddy Trendline<br>1.0 TSI<br>75kW<br>SWB | Caddy Trendline<br>2.0 TDI<br>81kW<br>SWB | Caddy Maxi Trendline<br>2.0 TDI<br>81kW<br>LWB | Caddy Maxi Trendline<br>2.0 TDI<br>103kW DSG <sup>®</sup><br>LWB |
|--------------------------------------------------------------|-------------------------------------------|-------------------------------------------|------------------------------------------------|------------------------------------------------------------------|
| Engine                                                       |                                           |                                           |                                                |                                                                  |
| Cylinders                                                    | 3                                         | 4 4                                       |                                                | 4                                                                |
| Capacity (cm³)                                               | 999                                       | 1968                                      | 1968                                           | 1968                                                             |
| Output (kW @ r/min)                                          | 75 @ 5000 - 5500                          | 81 @ 4200                                 | 81 @ 4200                                      | 103 @ 4200                                                       |
| Torque (Nm @ r/min)                                          | 175 @ 1500-3500                           | 250 @ 1500-2500                           | 250 @ 1500-2500                                | 320 @ 1750-2500                                                  |
| CO <sub>2</sub> emissions (g/km)*                            | 128                                       | 147                                       | 149                                            | 166                                                              |
| Transmission                                                 |                                           |                                           |                                                |                                                                  |
| 5-speed manual                                               | X                                         | Х                                         | X                                              | -                                                                |
| 6-speed DSG®                                                 | -                                         | -                                         | -                                              | X                                                                |
| Performance                                                  |                                           |                                           |                                                |                                                                  |
| Acceleration in seconds (0-100 km/h)                         | 12,1                                      | 12,4                                      | 12,8                                           | 10,9                                                             |
| Top speed (km/h)                                             | 172                                       | 170                                       | 170                                            | 186                                                              |
| Fuel Consumption                                             |                                           |                                           |                                                |                                                                  |
| Urban cycle (litres / 100 km)*                               | 6,6                                       | 6,9                                       | 7,0                                            | 7,6                                                              |
| Extra-urban cycle (litres / 100 km)*                         | 5,0                                       | 5,0                                       | 5,1                                            | 5,5                                                              |
| Combined cycle (litres / 100 km)*                            | 5,6                                       | 5,7                                       | 5,8                                            | 6,3                                                              |
| Running Gear                                                 |                                           |                                           |                                                |                                                                  |
| Standard suspension and shock absorption                     | X                                         | Х                                         | Х                                              | X                                                                |
| Brakes                                                       |                                           |                                           |                                                |                                                                  |
| ABS (Anti-lock Braking System)                               | X                                         | X                                         | Х                                              | X                                                                |
| MCB (Automatic Post-collision Braking System)                | X                                         | X                                         | X                                              | X                                                                |
| ESP (Electronic Stability Programme)                         | X                                         | X                                         | Х                                              | X                                                                |
| EDL (Electronic Differential Lock)                           | X                                         | X                                         | X                                              | X                                                                |
| TCS (Traction Control System)                                | X                                         | X                                         | X X                                            |                                                                  |
| Hill-hold control                                            | X                                         | X                                         | X                                              | X                                                                |
| Wheelrims / Tyres                                            |                                           |                                           |                                                |                                                                  |
| 16" 'Bendigo' alloy wheels with 205/55<br>R16 94H tyres      | Х                                         | Х                                         | X                                              | Х                                                                |
| Full-sized spare wheel (alloy)                               | X                                         | X                                         | X                                              | X                                                                |
| Dimensions / Capacities                                      |                                           |                                           |                                                |                                                                  |
| Fuel tank (litres)                                           | 55                                        | 55                                        | 55                                             | 55                                                               |
| Length (mm)                                                  | 4408                                      | 4408                                      | 4878                                           | 4878                                                             |
| Width excl. mirrors (mm)                                     | 1793                                      | 1793                                      | 1793                                           | 1793                                                             |
| Width incl. mirrors (mm)                                     | 2079                                      | 2079                                      | 2079                                           | 2079                                                             |
| Height excl. roof rails (mm)                                 | 1822                                      | 1822                                      | 1831                                           | 1831                                                             |
| Height incl. roof rails (mm)                                 | 1858                                      | 1858 1868                                 |                                                | 1868                                                             |
| Wheelbase (mm)                                               | 2682                                      | 2682                                      | 3006                                           | 3006                                                             |
| Overhang - front (mm)                                        | 879                                       | 879                                       | 879                                            | 879                                                              |
| Overhang - rear (mm)                                         | 847                                       | 847                                       | 993                                            | 993                                                              |
| Ground clearance (measured underneath the engine guard) (mm) | 155                                       | 155                                       | 158                                            | 158                                                              |