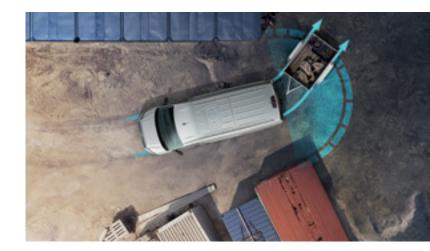

X = standard O = optional -= not available

|                                                                                                                                                                                                                                                                                                                                                                                                                       | Crafter 35                             | Crafter 35                             | Crafter 50                              | Crafter 50                                         | Crafter 50 Crafter 50 Bus           |                                            |  |  |
|-----------------------------------------------------------------------------------------------------------------------------------------------------------------------------------------------------------------------------------------------------------------------------------------------------------------------------------------------------------------------------------------------------------------------|----------------------------------------|----------------------------------------|-----------------------------------------|----------------------------------------------------|-------------------------------------|--------------------------------------------|--|--|
| Crafter Panel Van<br>Specification                                                                                                                                                                                                                                                                                                                                                                                    | Panel Van<br>2.0 TDI<br>103kW<br>(MCV) | Panel Van<br>2.0 TDI<br>103kW<br>(LCV) | Panel Van<br>2.0 TDI<br>103kW<br>LWB HR | Bus Conversion<br>ready 2.0 TDI<br>103kW<br>LWB HR | Panel Van<br>2.0 TDI<br>103kW<br>XL | Conversion<br>ready 2.0 TDI<br>103kW<br>XL |  |  |
| Options (continued)                                                                                                                                                                                                                                                                                                                                                                                                   |                                        |                                        |                                         |                                                    |                                     |                                            |  |  |
| Trendline Package including overhead storage compartment with two 1-DIN slots and reading light, chrome elements in cab, grey bumper in front with painted trim panel in body colour, four 12V outlets, interior sound insulation, Illuminated glove compartment with lockable lid, radiator grille, painted, with 3 chrome trims, front fog lamps with cornering light and step illumination in front, driver's side | 0                                      | 0                                      | 0                                       | 0                                                  | 0                                   | 0                                          |  |  |
| LED headlamps with LED separate daytime running light                                                                                                                                                                                                                                                                                                                                                                 | 0                                      | 0                                      | 0                                       | 0                                                  | 0                                   | 0                                          |  |  |
| Park Distance Control in front and rear                                                                                                                                                                                                                                                                                                                                                                               | 0                                      | 0                                      | 0                                       | 0                                                  | 0                                   | 0                                          |  |  |
| Park Distance Control in front and rear with sensor-based side protection (Only with Z34 'Composition Media' Radio)                                                                                                                                                                                                                                                                                                   | 0                                      | 0                                      | 0                                       | 0                                                  | 0                                   | 0                                          |  |  |
| Trailer maneuvering system including Trailer<br>Assist, Park Assist, and Park Distance Control with<br>sensor-based side protection                                                                                                                                                                                                                                                                                   | 0                                      | 0                                      | 0                                       | 0                                                  | 0                                   | 0                                          |  |  |
| Rear-view camera system                                                                                                                                                                                                                                                                                                                                                                                               | 0                                      | 0                                      | 0                                       | 0                                                  | 0                                   | 0                                          |  |  |
| Blind Spot Monitor including Rear Traffic Alert which includes two rear radar sensors to detect moving objects behind the vehicle within a range of approximately 20m.                                                                                                                                                                                                                                                | 0                                      | 0                                      | 0                                       | 0                                                  | 0                                   | 0                                          |  |  |
| Fixed towbar with Trailer Stabilisation                                                                                                                                                                                                                                                                                                                                                                               | 0                                      | 0                                      | 0                                       | 0                                                  | 0                                   | 0                                          |  |  |
| Alloy rims                                                                                                                                                                                                                                                                                                                                                                                                            | 0                                      | 0                                      | -                                       | -                                                  | -                                   | -                                          |  |  |
| Comfort Driver's Seat including longitudinal seat adjustment as well as backrest angle, height adjustment, mechanical 2-way lumbar support, an adjustable seat cushion angle and a single armrest on the inner side                                                                                                                                                                                                   | 0                                      | 0                                      | 0                                       | 0                                                  | 0                                   | 0                                          |  |  |
| Second battery                                                                                                                                                                                                                                                                                                                                                                                                        | 0                                      | 0                                      | 0                                       | 0                                                  | 0                                   | 0                                          |  |  |
| Lane Assist including Blind Spot Monitor with<br>Rear Traffic Alert and Park Distance Control in<br>front and rear with sensor-based side protection.<br>Includes exterior mirrors, power-adjustable<br>heated and folding                                                                                                                                                                                            | 0                                      | 0                                      | 0                                       | 0                                                  | 0                                   | 0                                          |  |  |
| Forward Collision Warning Front Assist with<br>Autonomous Emergency Braking for Adaptive<br>Cruise Control (ACC). Includes speed limiter with<br>multi-function steering wheel                                                                                                                                                                                                                                        | 0                                      | 0                                      | 0                                       | 0                                                  | 0                                   | 0                                          |  |  |