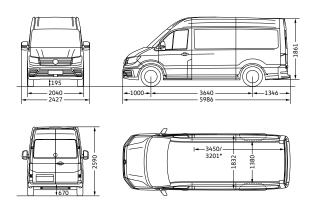

X = standard O = optional -= not available

|                                                               |                                                      |                                                      |                                                       |                                                                  | ,                                                 |                                                              |
|---------------------------------------------------------------|------------------------------------------------------|------------------------------------------------------|-------------------------------------------------------|------------------------------------------------------------------|---------------------------------------------------|--------------------------------------------------------------|
| Crafter Panel Van<br>Specification                            | Crafter 35<br>Panel Van<br>2.0 TDI<br>103kW<br>(MCV) | Crafter 35<br>Panel Van<br>2.0 TDI<br>103kW<br>(LCV) | Crafter 50<br>Panel Van<br>2.0 TDI<br>103kW<br>LWB HR | Crafter 50<br>Bus Conversion<br>ready 2.0 TDI<br>103kW<br>LWB HR | Crafter 50<br>Panel Van<br>2.0 TDI<br>103kW<br>XL | Crafter 50 Bus<br>Conversion<br>ready 2.0 TDI<br>103kW<br>XL |
| Engine                                                        |                                                      |                                                      |                                                       |                                                                  |                                                   | 1                                                            |
| Cylinders                                                     | 4                                                    | 4                                                    | 4                                                     | 4                                                                | 4                                                 | 4                                                            |
| Capacity (cm³)                                                | 1968                                                 | 1968                                                 | 1968                                                  | 1968                                                             | 1968                                              | 1968                                                         |
| Output (kW @ r/min)                                           | 103 @ 3500-3600                                      | 103 @ 3500-<br>3600                                  | 103 @ 3500-<br>3600                                   | 103 @ 3500-<br>3600                                              | 103 @ 3500-<br>3600                               | 103 @ 3500-<br>3600                                          |
| Torque (Nm @ r/min)                                           | 340 @ 1600-<br>2250                                  | 340 @ 1600-<br>2250                                  | 340 @ 1600-<br>2250                                   | 340 @ 1600-<br>2250                                              | 340 @ 1600-<br>2250                               | 340 @ 1600-<br>2250                                          |
| CO <sub>2</sub> emissions (g/km)**                            | 193                                                  | 193                                                  | 227                                                   | 227                                                              | 227                                               | 227                                                          |
| Transmission                                                  |                                                      |                                                      |                                                       |                                                                  |                                                   | ,                                                            |
| 6-speed manual                                                | ×                                                    | Х                                                    | Х                                                     | Х                                                                | Х                                                 | Х                                                            |
| Performance                                                   |                                                      |                                                      |                                                       |                                                                  |                                                   |                                                              |
| Top speed (km/h) (Limited*)                                   | 100*                                                 | 160                                                  | 100*                                                  | 100*                                                             | 100*                                              | 100*                                                         |
| Fuel Consumption                                              |                                                      |                                                      |                                                       |                                                                  |                                                   |                                                              |
| Urban cycle (litres/100 km)**                                 | 8,7                                                  | 8,8                                                  | 8,9                                                   | 8,9                                                              | 8,9                                               | 8,9                                                          |
| Extra-urban cycle (litres / 100 km)**                         | 7,3                                                  | 6,5                                                  | 6,8                                                   | 6,8                                                              | 6,8                                               | 6,8                                                          |
| Combined cycle (litres / 100 km)**                            | 7,6                                                  | 7,3                                                  | 7,5                                                   | 7,5                                                              | 7,5                                               | 7,5                                                          |
| Running Gear                                                  |                                                      |                                                      |                                                       |                                                                  |                                                   |                                                              |
| Front-wheel drive                                             | X                                                    | Х                                                    | -                                                     | -                                                                | -                                                 | -                                                            |
| Rear-wheel drive, dual tyres                                  | -                                                    | -                                                    | X                                                     | X                                                                | X                                                 | Х                                                            |
| Brakes                                                        |                                                      |                                                      | 1                                                     |                                                                  |                                                   |                                                              |
| Disc brakes in front, 16-inch (303 mm diameter)               | X                                                    | Х                                                    | Х                                                     | Х                                                                | X                                                 | Х                                                            |
| ESP (Electronic Stabilisation Programme) with brake assistant | Х                                                    | X                                                    | X                                                     | Х                                                                | Х                                                 | X                                                            |
| Crosswind Assist                                              | ×                                                    | Χ                                                    | X                                                     | X                                                                | Х                                                 | X                                                            |
| Brake Assist                                                  | ×                                                    | Х                                                    | Х                                                     | Х                                                                | Х                                                 | Х                                                            |
| Anti-lock Braking System (ABS)                                | ×                                                    | Χ                                                    | X                                                     | X                                                                | X                                                 | X                                                            |
| ASR traction control with electronic differential lock (EDL)  | Х                                                    | X                                                    | X                                                     | X                                                                | X                                                 | X                                                            |
| Emergency braking signal                                      | ×                                                    | Х                                                    | X                                                     | X                                                                | X                                                 | X                                                            |
| Wheelrims / Tyres                                             |                                                      |                                                      |                                                       |                                                                  | ,                                                 |                                                              |
| Centre wheel covers                                           | X                                                    | Χ                                                    | X                                                     | X                                                                | X                                                 | X                                                            |
| 4 steel wheels, 6.5Jx16 with 1200kg load                      | Х                                                    | Χ                                                    | -                                                     | -                                                                | -                                                 | -                                                            |
| 6 steel wheels 5.5J x 16, in silver (dual tyres in rear) $$   | -                                                    | -                                                    | X                                                     | X                                                                | X                                                 | X                                                            |
| Tyres 205/75 R16 C113/111                                     | ×                                                    | Х                                                    | -                                                     | -                                                                | -                                                 | -                                                            |
| Tyres 205/75 R16 C113/111 (with twin tyres at rear)           | -                                                    | -                                                    | X                                                     | X                                                                | X                                                 | X                                                            |
| Full-size spare wheel (steel)                                 | X                                                    | Χ                                                    | X                                                     | X                                                                | X                                                 | X                                                            |
| Dimensions / Capacities                                       |                                                      |                                                      |                                                       |                                                                  |                                                   |                                                              |
| Fuel tank (I)                                                 | 75                                                   | 75                                                   | 75                                                    | 75                                                               | 75                                                | 75                                                           |
| Length (mm)                                                   | 5986                                                 | 5986                                                 | 6836                                                  | 6836                                                             | 7391                                              | 7391                                                         |
| Height (mm)                                                   | 2355                                                 | 2355                                                 | 2625                                                  | 2625                                                             | 2637                                              | 2637                                                         |
| Width excl. mirrors (mm)                                      | 2040                                                 | 2040                                                 | 2069                                                  | 2069                                                             | 2069                                              | 2069                                                         |

X = standard O = optional - = not available

| Crafter Panel Van<br>Specification                                                     | Crafter 35<br>Panel Van<br>2.0 TDI<br>103kW<br>(MCV) | Crafter 35<br>Panel Van<br>2.0 TDI<br>103kW<br>(LCV) | Crafter 50<br>Panel Van<br>2.0 TDI<br>103kW<br>LWB HR | Crafter 50<br>Bus Conversion<br>ready 2.0 TDI<br>103kW<br>LWB HR | Crafter 50<br>Panel Van<br>2.0 TDI<br>103kW<br>XL | Crafter 50 Bus<br>Conversion<br>ready 2.0 TDI<br>103kW<br>XL |
|----------------------------------------------------------------------------------------|------------------------------------------------------|------------------------------------------------------|-------------------------------------------------------|------------------------------------------------------------------|---------------------------------------------------|--------------------------------------------------------------|
| Dimensions / Capacities (continued)                                                    |                                                      | !                                                    | 1                                                     | 1                                                                | l                                                 | ı                                                            |
| Wheelbase (mm)                                                                         | 3640                                                 | 3640                                                 | 4490                                                  | 4490                                                             | 4490                                              | 4490                                                         |
| Overhang - front (mm)                                                                  | 1000                                                 | 1000                                                 | 1000                                                  | 1000                                                             | 1000                                              | 1000                                                         |
| Overhang - rear (mm)                                                                   | 1346                                                 | 1346                                                 | 1346                                                  | 1346                                                             | 1901                                              | 1901                                                         |
| Turning circle (m)                                                                     | 13,6                                                 | 13,6                                                 | 16,2                                                  | 16,2                                                             | 16,2                                              | 16,2                                                         |
| Ground Clearance (mm)                                                                  | 195                                                  | 195                                                  | 195                                                   | 195                                                              | 195                                               | 195                                                          |
| Load compartment length (mm)                                                           | 3201                                                 | 3201                                                 | 4051                                                  | 4051                                                             | 4606                                              | 4606                                                         |
| Load compartment width (mm)                                                            | 1832                                                 | 1832                                                 | 1832                                                  | 1832                                                             | 1832                                              | 1832                                                         |
| Load compartment height with Normal roof<br>(Crafter 35)/ High roof (Crafter 50)(mm)   | 1726                                                 | 1726                                                 | 1861                                                  | 1861                                                             | 1861                                              | 1861                                                         |
| Load compartment height with High roof (Crafter 35) / Super-high roof (Crafter 50)(mm) | 1861                                                 | 1861                                                 | 2089                                                  | 2089                                                             | 2096                                              | 2096                                                         |
| Load compartment width between wheelhouses (mm)                                        | 1380                                                 | 1380                                                 | 1030                                                  | 1030                                                             | 1030                                              | 1030                                                         |
| Load volume to roof - all seats in place (m³)                                          | 9,9                                                  | 9,9                                                  | 13,6                                                  | 13,6                                                             | 15,5                                              | 15,5                                                         |
| Load volume to roof - all seats in place with High roof / Super-high roof (m³)         | 10,7                                                 | 10,7                                                 | 15,3                                                  | 15,3                                                             | 17,5                                              | 17,5                                                         |
| Sliding door aperture width (mm)                                                       | 1311                                                 | 1311                                                 | 1311                                                  | 1311                                                             | 1311                                              | 1311                                                         |
| Sliding door aperture height (mm)                                                      | 1587                                                 | 1587                                                 | 1722                                                  | 1722                                                             | 1722                                              | 1722                                                         |
| Sliding door height with High roof / Super-high roof (mm)                              | 1722                                                 | 1722                                                 | 1722                                                  | 1722                                                             | 1722                                              | 1722                                                         |
| Rear wing doors width (mm)                                                             | 1552                                                 | 1552                                                 | 1552                                                  | 1552                                                             | 1552                                              | 1552                                                         |
| Tailgate height (mm)                                                                   | 1605                                                 | 1605                                                 | 1740                                                  | 1740                                                             | 1740                                              | 1740                                                         |
| Tailgate height with High roof / Super-high roof (mm)                                  | 1740                                                 | 1740                                                 | 1740                                                  | 1740                                                             | 1740                                              | 1740                                                         |
| Gross Vehicle Mass (GVM) (kg)                                                          | 3550                                                 | 3500                                                 | 5000                                                  | 5000                                                             | 5000                                              | 5000                                                         |
| Gross Combined Mass (GCM) (kg)                                                         | 6000                                                 | 6000                                                 | 8000                                                  | 8000                                                             | 8000                                              | 8000                                                         |
| Axle load limit front / rear (kg)                                                      | 1800/2100                                            | 1800/2100                                            | 2220/3500                                             | 2220/3500                                                        | 2220/3500                                         | 2220/3500                                                    |
| Trailer weight braked, 12% gradient (kg)                                               | 3000                                                 | 3000                                                 | 3500                                                  | 3500                                                             | 3500                                              | 3500                                                         |
| Payload without driver (kg)                                                            | 1597                                                 | 1547                                                 | 2476                                                  | 2476                                                             | 2405                                              | 2405                                                         |
| Unladen Mass without driver and fuel (kg)                                              | 1953                                                 | 1953                                                 | 2524                                                  | 2524                                                             | 2595                                              | 2595                                                         |
| Seats                                                                                  |                                                      |                                                      |                                                       |                                                                  |                                                   |                                                              |
| Number of seats                                                                        | 3                                                    | 3                                                    | 3                                                     | 3                                                                | 3                                                 | 3                                                            |
| Height adjustable head restraints                                                      | X                                                    | X                                                    | X                                                     | X                                                                | X                                                 | X                                                            |
| Driver seat includes longitudinal and backrest angle adjustment                        | X                                                    | X                                                    | X                                                     | X                                                                | X                                                 | X                                                            |
| 2-seater front passenger bench seat with storage compartment                           | X                                                    | X                                                    | ×                                                     | X                                                                | ×                                                 | ×                                                            |
| Warning buzzer and light for driver seat belt not fastened                             | Х                                                    | X                                                    | Х                                                     | X                                                                | X                                                 | X                                                            |
| Seat trim covers in fabric "Austin"                                                    | Х                                                    | X                                                    | Х                                                     | X                                                                | Х                                                 | Х                                                            |
| Windows                                                                                |                                                      |                                                      |                                                       |                                                                  |                                                   |                                                              |
| Laminated windscreen with heat-insulating glass, 1.8m², inclination angle 47.86°       | Х                                                    | X                                                    | Х                                                     | X                                                                | Х                                                 | Х                                                            |
| Windows with heat-insulating glass                                                     | Х                                                    | Х                                                    | Х                                                     | Х                                                                | Х                                                 | Х                                                            |