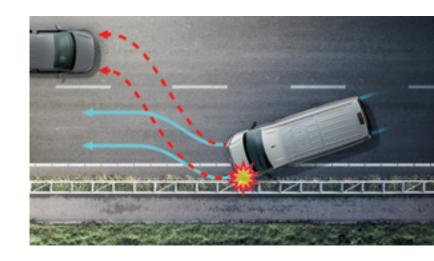

X = standard O = optional -= not available

|                                                                                                                                                                                                                                                                                                                                                                                                                       | Crafter 35                             | Crafter 35                             | Crafter 50                              | Crafter 50                                         | Crafter 50 Crafter 50 Bus           |                                            |  |  |
|-----------------------------------------------------------------------------------------------------------------------------------------------------------------------------------------------------------------------------------------------------------------------------------------------------------------------------------------------------------------------------------------------------------------------|----------------------------------------|----------------------------------------|-----------------------------------------|----------------------------------------------------|-------------------------------------|--------------------------------------------|--|--|
| Crafter Panel Van<br>Specification                                                                                                                                                                                                                                                                                                                                                                                    | Panel Van<br>2.0 TDI<br>103kW<br>(MCV) | Panel Van<br>2.0 TDI<br>103kW<br>(LCV) | Panel Van<br>2.0 TDI<br>103kW<br>LWB HR | Bus Conversion<br>ready 2.0 TDI<br>103kW<br>LWB HR | Panel Van<br>2.0 TDI<br>103kW<br>XL | Conversion<br>ready 2.0 TDI<br>103kW<br>XL |  |  |
| Options (continued)                                                                                                                                                                                                                                                                                                                                                                                                   |                                        |                                        |                                         |                                                    |                                     |                                            |  |  |
| Trendline Package including overhead storage compartment with two 1-DIN slots and reading light, chrome elements in cab, grey bumper in front with painted trim panel in body colour, four 12V outlets, interior sound insulation, Illuminated glove compartment with lockable lid, radiator grille, painted, with 3 chrome trims, front fog lamps with cornering light and step illumination in front, driver's side | 0                                      | 0                                      | 0                                       | 0                                                  | 0                                   | 0                                          |  |  |
| LED headlamps with LED separate daytime running light                                                                                                                                                                                                                                                                                                                                                                 | 0                                      | 0                                      | 0                                       | 0                                                  | 0                                   | 0                                          |  |  |
| Park Distance Control in front and rear                                                                                                                                                                                                                                                                                                                                                                               | 0                                      | 0                                      | 0                                       | 0                                                  | 0                                   | 0                                          |  |  |
| Park Distance Control in front and rear with sensor-based side protection (Only with Z34 'Composition Media' Radio)                                                                                                                                                                                                                                                                                                   | 0                                      | 0                                      | 0                                       | 0                                                  | 0                                   | 0                                          |  |  |
| Trailer maneuvering system including Trailer<br>Assist, Park Assist, and Park Distance Control with<br>sensor-based side protection                                                                                                                                                                                                                                                                                   | 0                                      | 0                                      | 0                                       | 0                                                  | 0                                   | 0                                          |  |  |
| Rear-view camera system                                                                                                                                                                                                                                                                                                                                                                                               | 0                                      | 0                                      | 0                                       | 0                                                  | 0                                   | 0                                          |  |  |
| Blind Spot Monitor including Rear Traffic Alert which includes two rear radar sensors to detect moving objects behind the vehicle within a range of approximately 20m.                                                                                                                                                                                                                                                | 0                                      | 0                                      | 0                                       | 0                                                  | 0                                   | 0                                          |  |  |
| Fixed towbar with Trailer Stabilisation                                                                                                                                                                                                                                                                                                                                                                               | 0                                      | 0                                      | 0                                       | 0                                                  | 0                                   | 0                                          |  |  |
| Alloy rims                                                                                                                                                                                                                                                                                                                                                                                                            | 0                                      | 0                                      | -                                       | -                                                  | -                                   | -                                          |  |  |
| Comfort Driver's Seat including longitudinal seat adjustment as well as backrest angle, height adjustment, mechanical 2-way lumbar support, an adjustable seat cushion angle and a single armrest on the inner side                                                                                                                                                                                                   | 0                                      | 0                                      | 0                                       | 0                                                  | 0                                   | 0                                          |  |  |
| Second battery                                                                                                                                                                                                                                                                                                                                                                                                        | 0                                      | 0                                      | 0                                       | 0                                                  | 0                                   | 0                                          |  |  |
| Lane Assist including Blind Spot Monitor with<br>Rear Traffic Alert and Park Distance Control in<br>front and rear with sensor-based side protection.<br>Includes exterior mirrors, power-adjustable<br>heated and folding                                                                                                                                                                                            | 0                                      | 0                                      | 0                                       | 0                                                  | 0                                   | 0                                          |  |  |
| Forward Collision Warning Front Assist with<br>Autonomous Emergency Braking for Adaptive<br>Cruise Control (ACC). Includes speed limiter with<br>multi-function steering wheel                                                                                                                                                                                                                                        | 0                                      | 0                                      | 0                                       | 0                                                  | 0                                   | 0                                          |  |  |