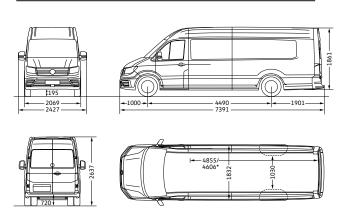

X = standard O = optional - = not available

| Crafter Panel Van<br>Specification                                                     | Crafter 35<br>Panel Van<br>2.0 TDI<br>103kW<br>(MCV) | Crafter 35<br>Panel Van<br>2.0 TDI<br>103kW<br>(LCV) | Crafter 50<br>Panel Van<br>2.0 TDI<br>103kW<br>LWB HR | Crafter 50<br>Bus Conversion<br>ready 2.0 TDI<br>103kW<br>LWB HR | Crafter 50<br>Panel Van<br>2.0 TDI<br>103kW<br>XL | Crafter 50 Bus<br>Conversion<br>ready 2.0 TDI<br>103kW<br>XL |
|----------------------------------------------------------------------------------------|------------------------------------------------------|------------------------------------------------------|-------------------------------------------------------|------------------------------------------------------------------|---------------------------------------------------|--------------------------------------------------------------|
| Dimensions / Capacities (continued)                                                    |                                                      | !                                                    | 1                                                     | 1                                                                | l                                                 | ı                                                            |
| Wheelbase (mm)                                                                         | 3640                                                 | 3640                                                 | 4490                                                  | 4490                                                             | 4490                                              | 4490                                                         |
| Overhang - front (mm)                                                                  | 1000                                                 | 1000                                                 | 1000                                                  | 1000                                                             | 1000                                              | 1000                                                         |
| Overhang - rear (mm)                                                                   | 1346                                                 | 1346                                                 | 1346                                                  | 1346                                                             | 1901                                              | 1901                                                         |
| Turning circle (m)                                                                     | 13,6                                                 | 13,6                                                 | 16,2                                                  | 16,2                                                             | 16,2                                              | 16,2                                                         |
| Ground Clearance (mm)                                                                  | 195                                                  | 195                                                  | 195                                                   | 195                                                              | 195                                               | 195                                                          |
| Load compartment length (mm)                                                           | 3201                                                 | 3201                                                 | 4051                                                  | 4051                                                             | 4606                                              | 4606                                                         |
| Load compartment width (mm)                                                            | 1832                                                 | 1832                                                 | 1832                                                  | 1832                                                             | 1832                                              | 1832                                                         |
| Load compartment height with Normal roof<br>(Crafter 35)/ High roof (Crafter 50)(mm)   | 1726                                                 | 1726                                                 | 1861                                                  | 1861                                                             | 1861                                              | 1861                                                         |
| Load compartment height with High roof (Crafter 35) / Super-high roof (Crafter 50)(mm) | 1861                                                 | 1861                                                 | 2089                                                  | 2089                                                             | 2096                                              | 2096                                                         |
| Load compartment width between wheelhouses (mm)                                        | 1380                                                 | 1380                                                 | 1030                                                  | 1030                                                             | 1030                                              | 1030                                                         |
| Load volume to roof - all seats in place (m³)                                          | 9,9                                                  | 9,9                                                  | 13,6                                                  | 13,6                                                             | 15,5                                              | 15,5                                                         |
| Load volume to roof - all seats in place with High roof / Super-high roof (m³)         | 10,7                                                 | 10,7                                                 | 15,3                                                  | 15,3                                                             | 17,5                                              | 17,5                                                         |
| Sliding door aperture width (mm)                                                       | 1311                                                 | 1311                                                 | 1311                                                  | 1311                                                             | 1311                                              | 1311                                                         |
| Sliding door aperture height (mm)                                                      | 1587                                                 | 1587                                                 | 1722                                                  | 1722                                                             | 1722                                              | 1722                                                         |
| Sliding door height with High roof / Super-high roof (mm)                              | 1722                                                 | 1722                                                 | 1722                                                  | 1722                                                             | 1722                                              | 1722                                                         |
| Rear wing doors width (mm)                                                             | 1552                                                 | 1552                                                 | 1552                                                  | 1552                                                             | 1552                                              | 1552                                                         |
| Tailgate height (mm)                                                                   | 1605                                                 | 1605                                                 | 1740                                                  | 1740                                                             | 1740                                              | 1740                                                         |
| Tailgate height with High roof / Super-high roof (mm)                                  | 1740                                                 | 1740                                                 | 1740                                                  | 1740                                                             | 1740                                              | 1740                                                         |
| Gross Vehicle Mass (GVM) (kg)                                                          | 3550                                                 | 3500                                                 | 5000                                                  | 5000                                                             | 5000                                              | 5000                                                         |
| Gross Combined Mass (GCM) (kg)                                                         | 6000                                                 | 6000                                                 | 8000                                                  | 8000                                                             | 8000                                              | 8000                                                         |
| Axle load limit front / rear (kg)                                                      | 1800/2100                                            | 1800/2100                                            | 2220/3500                                             | 2220/3500                                                        | 2220/3500                                         | 2220/3500                                                    |
| Trailer weight braked, 12% gradient (kg)                                               | 3000                                                 | 3000                                                 | 3500                                                  | 3500                                                             | 3500                                              | 3500                                                         |
| Payload without driver (kg)                                                            | 1597                                                 | 1547                                                 | 2476                                                  | 2476                                                             | 2405                                              | 2405                                                         |
| Unladen Mass without driver and fuel (kg)                                              | 1953                                                 | 1953                                                 | 2524                                                  | 2524                                                             | 2595                                              | 2595                                                         |
| Seats                                                                                  |                                                      |                                                      |                                                       |                                                                  |                                                   |                                                              |
| Number of seats                                                                        | 3                                                    | 3                                                    | 3                                                     | 3                                                                | 3                                                 | 3                                                            |
| Height adjustable head restraints                                                      | X                                                    | X                                                    | X                                                     | X                                                                | X                                                 | X                                                            |
| Driver seat includes longitudinal and backrest angle adjustment                        | X                                                    | X                                                    | X                                                     | X                                                                | X                                                 | X                                                            |
| 2-seater front passenger bench seat with storage compartment                           | X                                                    | X                                                    | ×                                                     | X                                                                | ×                                                 | ×                                                            |
| Warning buzzer and light for driver seat belt not fastened                             | Х                                                    | X                                                    | Х                                                     | X                                                                | X                                                 | X                                                            |
| Seat trim covers in fabric "Austin"                                                    | Х                                                    | X                                                    | Х                                                     | X                                                                | Х                                                 | Х                                                            |
| Windows                                                                                |                                                      |                                                      |                                                       |                                                                  |                                                   |                                                              |
| Laminated windscreen with heat-insulating glass, 1.8m², inclination angle 47.86°       | Х                                                    | X                                                    | Х                                                     | X                                                                | Х                                                 | Х                                                            |
| Windows with heat-insulating glass                                                     | Х                                                    | Х                                                    | Х                                                     | Х                                                                | Х                                                 | Х                                                            |