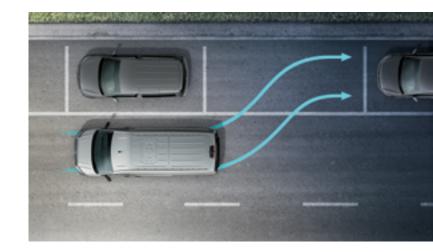

X = standard O = optional -= not available

|                                                                                                                                                                                                                                                                                                                                                                                                                       | Crafter 35                             | Crafter 35                             | Crafter 50                              | Crafter 50                                         | Crafter 50 Crafter 50 Bus           |                                            |  |  |
|-----------------------------------------------------------------------------------------------------------------------------------------------------------------------------------------------------------------------------------------------------------------------------------------------------------------------------------------------------------------------------------------------------------------------|----------------------------------------|----------------------------------------|-----------------------------------------|----------------------------------------------------|-------------------------------------|--------------------------------------------|--|--|
| Crafter Panel Van<br>Specification                                                                                                                                                                                                                                                                                                                                                                                    | Panel Van<br>2.0 TDI<br>103kW<br>(MCV) | Panel Van<br>2.0 TDI<br>103kW<br>(LCV) | Panel Van<br>2.0 TDI<br>103kW<br>LWB HR | Bus Conversion<br>ready 2.0 TDI<br>103kW<br>LWB HR | Panel Van<br>2.0 TDI<br>103kW<br>XL | Conversion<br>ready 2.0 TDI<br>103kW<br>XL |  |  |
| Options (continued)                                                                                                                                                                                                                                                                                                                                                                                                   |                                        |                                        |                                         |                                                    |                                     |                                            |  |  |
| Trendline Package including overhead storage compartment with two 1-DIN slots and reading light, chrome elements in cab, grey bumper in front with painted trim panel in body colour, four 12V outlets, interior sound insulation, Illuminated glove compartment with lockable lid, radiator grille, painted, with 3 chrome trims, front fog lamps with cornering light and step illumination in front, driver's side | 0                                      | 0                                      | 0                                       | 0                                                  | 0                                   | 0                                          |  |  |
| LED headlamps with LED separate daytime running light                                                                                                                                                                                                                                                                                                                                                                 | 0                                      | 0                                      | 0                                       | 0                                                  | 0                                   | 0                                          |  |  |
| Park Distance Control in front and rear                                                                                                                                                                                                                                                                                                                                                                               | 0                                      | 0                                      | 0                                       | 0                                                  | 0                                   | 0                                          |  |  |
| Park Distance Control in front and rear with sensor-based side protection (Only with Z34 'Composition Media' Radio)                                                                                                                                                                                                                                                                                                   | 0                                      | 0                                      | 0                                       | 0                                                  | 0                                   | 0                                          |  |  |
| Trailer maneuvering system including Trailer<br>Assist, Park Assist, and Park Distance Control with<br>sensor-based side protection                                                                                                                                                                                                                                                                                   | 0                                      | 0                                      | 0                                       | 0                                                  | 0                                   | 0                                          |  |  |
| Rear-view camera system                                                                                                                                                                                                                                                                                                                                                                                               | 0                                      | 0                                      | 0                                       | 0                                                  | 0                                   | 0                                          |  |  |
| Blind Spot Monitor including Rear Traffic Alert which includes two rear radar sensors to detect moving objects behind the vehicle within a range of approximately 20m.                                                                                                                                                                                                                                                | 0                                      | 0                                      | 0                                       | 0                                                  | 0                                   | 0                                          |  |  |
| Fixed towbar with Trailer Stabilisation                                                                                                                                                                                                                                                                                                                                                                               | 0                                      | 0                                      | 0                                       | 0                                                  | 0                                   | 0                                          |  |  |
| Alloy rims                                                                                                                                                                                                                                                                                                                                                                                                            | 0                                      | 0                                      | -                                       | -                                                  | -                                   | -                                          |  |  |
| Comfort Driver's Seat including longitudinal seat adjustment as well as backrest angle, height adjustment, mechanical 2-way lumbar support, an adjustable seat cushion angle and a single armrest on the inner side                                                                                                                                                                                                   | 0                                      | 0                                      | 0                                       | 0                                                  | 0                                   | 0                                          |  |  |
| Second battery                                                                                                                                                                                                                                                                                                                                                                                                        | 0                                      | 0                                      | 0                                       | 0                                                  | 0                                   | 0                                          |  |  |
| Lane Assist including Blind Spot Monitor with<br>Rear Traffic Alert and Park Distance Control in<br>front and rear with sensor-based side protection.<br>Includes exterior mirrors, power-adjustable<br>heated and folding                                                                                                                                                                                            | 0                                      | 0                                      | 0                                       | 0                                                  | 0                                   | 0                                          |  |  |
| Forward Collision Warning Front Assist with<br>Autonomous Emergency Braking for Adaptive<br>Cruise Control (ACC). Includes speed limiter with<br>multi-function steering wheel                                                                                                                                                                                                                                        | 0                                      | 0                                      | 0                                       | 0                                                  | 0                                   | 0                                          |  |  |