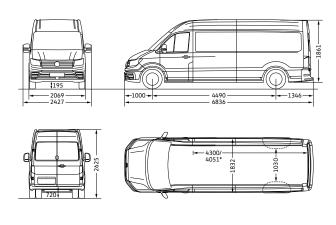

X = standard O = optional - = not available

| Crafter Panel Van<br>Specification                                                     | Crafter 35<br>Panel Van<br>2.0 TDI<br>103kW<br>(MCV) | Crafter 35<br>Panel Van<br>2.0 TDI<br>103kW<br>(LCV) | Crafter 50<br>Panel Van<br>2.0 TDI<br>103kW<br>LWB HR | Crafter 50<br>Bus Conversion<br>ready 2.0 TDI<br>103kW<br>LWB HR | Crafter 50<br>Panel Van<br>2.0 TDI<br>103kW<br>XL | Crafter 50 Bus<br>Conversion<br>ready 2.0 TDI<br>103kW<br>XL |
|----------------------------------------------------------------------------------------|------------------------------------------------------|------------------------------------------------------|-------------------------------------------------------|------------------------------------------------------------------|---------------------------------------------------|--------------------------------------------------------------|
| Dimensions / Capacities (continued)                                                    |                                                      | !                                                    | 1                                                     | 1                                                                | l                                                 | ı                                                            |
| Wheelbase (mm)                                                                         | 3640                                                 | 3640                                                 | 4490                                                  | 4490                                                             | 4490                                              | 4490                                                         |
| Overhang - front (mm)                                                                  | 1000                                                 | 1000                                                 | 1000                                                  | 1000                                                             | 1000                                              | 1000                                                         |
| Overhang - rear (mm)                                                                   | 1346                                                 | 1346                                                 | 1346                                                  | 1346                                                             | 1901                                              | 1901                                                         |
| Turning circle (m)                                                                     | 13,6                                                 | 13,6                                                 | 16,2                                                  | 16,2                                                             | 16,2                                              | 16,2                                                         |
| Ground Clearance (mm)                                                                  | 195                                                  | 195                                                  | 195                                                   | 195                                                              | 195                                               | 195                                                          |
| Load compartment length (mm)                                                           | 3201                                                 | 3201                                                 | 4051                                                  | 4051                                                             | 4606                                              | 4606                                                         |
| Load compartment width (mm)                                                            | 1832                                                 | 1832                                                 | 1832                                                  | 1832                                                             | 1832                                              | 1832                                                         |
| Load compartment height with Normal roof<br>(Crafter 35)/ High roof (Crafter 50)(mm)   | 1726                                                 | 1726                                                 | 1861                                                  | 1861                                                             | 1861                                              | 1861                                                         |
| Load compartment height with High roof (Crafter 35) / Super-high roof (Crafter 50)(mm) | 1861                                                 | 1861                                                 | 2089                                                  | 2089                                                             | 2096                                              | 2096                                                         |
| Load compartment width between wheelhouses (mm)                                        | 1380                                                 | 1380                                                 | 1030                                                  | 1030                                                             | 1030                                              | 1030                                                         |
| Load volume to roof - all seats in place (m³)                                          | 9,9                                                  | 9,9                                                  | 13,6                                                  | 13,6                                                             | 15,5                                              | 15,5                                                         |
| Load volume to roof - all seats in place with High roof / Super-high roof (m³)         | 10,7                                                 | 10,7                                                 | 15,3                                                  | 15,3                                                             | 17,5                                              | 17,5                                                         |
| Sliding door aperture width (mm)                                                       | 1311                                                 | 1311                                                 | 1311                                                  | 1311                                                             | 1311                                              | 1311                                                         |
| Sliding door aperture height (mm)                                                      | 1587                                                 | 1587                                                 | 1722                                                  | 1722                                                             | 1722                                              | 1722                                                         |
| Sliding door height with High roof / Super-high roof (mm)                              | 1722                                                 | 1722                                                 | 1722                                                  | 1722                                                             | 1722                                              | 1722                                                         |
| Rear wing doors width (mm)                                                             | 1552                                                 | 1552                                                 | 1552                                                  | 1552                                                             | 1552                                              | 1552                                                         |
| Tailgate height (mm)                                                                   | 1605                                                 | 1605                                                 | 1740                                                  | 1740                                                             | 1740                                              | 1740                                                         |
| Tailgate height with High roof / Super-high roof (mm)                                  | 1740                                                 | 1740                                                 | 1740                                                  | 1740                                                             | 1740                                              | 1740                                                         |
| Gross Vehicle Mass (GVM) (kg)                                                          | 3550                                                 | 3500                                                 | 5000                                                  | 5000                                                             | 5000                                              | 5000                                                         |
| Gross Combined Mass (GCM) (kg)                                                         | 6000                                                 | 6000                                                 | 8000                                                  | 8000                                                             | 8000                                              | 8000                                                         |
| Axle load limit front / rear (kg)                                                      | 1800/2100                                            | 1800/2100                                            | 2220/3500                                             | 2220/3500                                                        | 2220/3500                                         | 2220/3500                                                    |
| Trailer weight braked, 12% gradient (kg)                                               | 3000                                                 | 3000                                                 | 3500                                                  | 3500                                                             | 3500                                              | 3500                                                         |
| Payload without driver (kg)                                                            | 1597                                                 | 1547                                                 | 2476                                                  | 2476                                                             | 2405                                              | 2405                                                         |
| Unladen Mass without driver and fuel (kg)                                              | 1953                                                 | 1953                                                 | 2524                                                  | 2524                                                             | 2595                                              | 2595                                                         |
| Seats                                                                                  |                                                      |                                                      |                                                       |                                                                  |                                                   |                                                              |
| Number of seats                                                                        | 3                                                    | 3                                                    | 3                                                     | 3                                                                | 3                                                 | 3                                                            |
| Height adjustable head restraints                                                      | X                                                    | X                                                    | X                                                     | X                                                                | X                                                 | X                                                            |
| Driver seat includes longitudinal and backrest angle adjustment                        | X                                                    | X                                                    | X                                                     | X                                                                | X                                                 | X                                                            |
| 2-seater front passenger bench seat with storage compartment                           | X                                                    | X                                                    | ×                                                     | X                                                                | ×                                                 | ×                                                            |
| Warning buzzer and light for driver seat belt not fastened                             | Х                                                    | X                                                    | Х                                                     | X                                                                | X                                                 | X                                                            |
| Seat trim covers in fabric "Austin"                                                    | Х                                                    | X                                                    | Х                                                     | X                                                                | Х                                                 | Х                                                            |
| Windows                                                                                |                                                      |                                                      |                                                       |                                                                  |                                                   |                                                              |
| Laminated windscreen with heat-insulating glass, 1.8m², inclination angle 47.86°       | Х                                                    | X                                                    | Х                                                     | X                                                                | Х                                                 | Х                                                            |
| Windows with heat-insulating glass                                                     | Х                                                    | Х                                                    | Х                                                     | Х                                                                | Х                                                 | Х                                                            |