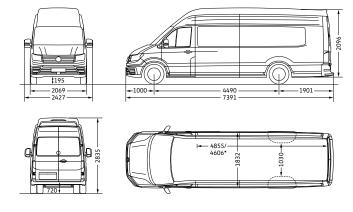

X = standard O = optional - = not available

| Crafter Panel Van<br>Specification                                                     | Crafter 35<br>Panel Van<br>2.0 TDI<br>103kW<br>(MCV) | Crafter 35<br>Panel Van<br>2.0 TDI<br>103kW<br>(LCV) | Crafter 50<br>Panel Van<br>2.0 TDI<br>103kW<br>LWB HR | Crafter 50<br>Bus Conversion<br>ready 2.0 TDI<br>103kW<br>LWB HR | Crafter 50<br>Panel Van<br>2.0 TDI<br>103kW<br>XL | Crafter 50 Bus<br>Conversion<br>ready 2.0 TDI<br>103kW<br>XL |
|----------------------------------------------------------------------------------------|------------------------------------------------------|------------------------------------------------------|-------------------------------------------------------|------------------------------------------------------------------|---------------------------------------------------|--------------------------------------------------------------|
| Dimensions / Capacities (continued)                                                    |                                                      | !                                                    | 1                                                     | 1                                                                | l                                                 | ı                                                            |
| Wheelbase (mm)                                                                         | 3640                                                 | 3640                                                 | 4490                                                  | 4490                                                             | 4490                                              | 4490                                                         |
| Overhang - front (mm)                                                                  | 1000                                                 | 1000                                                 | 1000                                                  | 1000                                                             | 1000                                              | 1000                                                         |
| Overhang - rear (mm)                                                                   | 1346                                                 | 1346                                                 | 1346                                                  | 1346                                                             | 1901                                              | 1901                                                         |
| Turning circle (m)                                                                     | 13,6                                                 | 13,6                                                 | 16,2                                                  | 16,2                                                             | 16,2                                              | 16,2                                                         |
| Ground Clearance (mm)                                                                  | 195                                                  | 195                                                  | 195                                                   | 195                                                              | 195                                               | 195                                                          |
| Load compartment length (mm)                                                           | 3201                                                 | 3201                                                 | 4051                                                  | 4051                                                             | 4606                                              | 4606                                                         |
| Load compartment width (mm)                                                            | 1832                                                 | 1832                                                 | 1832                                                  | 1832                                                             | 1832                                              | 1832                                                         |
| Load compartment height with Normal roof<br>(Crafter 35)/ High roof (Crafter 50)(mm)   | 1726                                                 | 1726                                                 | 1861                                                  | 1861                                                             | 1861                                              | 1861                                                         |
| Load compartment height with High roof (Crafter 35) / Super-high roof (Crafter 50)(mm) | 1861                                                 | 1861                                                 | 2089                                                  | 2089                                                             | 2096                                              | 2096                                                         |
| Load compartment width between wheelhouses (mm)                                        | 1380                                                 | 1380                                                 | 1030                                                  | 1030                                                             | 1030                                              | 1030                                                         |
| Load volume to roof - all seats in place (m³)                                          | 9,9                                                  | 9,9                                                  | 13,6                                                  | 13,6                                                             | 15,5                                              | 15,5                                                         |
| Load volume to roof - all seats in place with High roof / Super-high roof (m³)         | 10,7                                                 | 10,7                                                 | 15,3                                                  | 15,3                                                             | 17,5                                              | 17,5                                                         |
| Sliding door aperture width (mm)                                                       | 1311                                                 | 1311                                                 | 1311                                                  | 1311                                                             | 1311                                              | 1311                                                         |
| Sliding door aperture height (mm)                                                      | 1587                                                 | 1587                                                 | 1722                                                  | 1722                                                             | 1722                                              | 1722                                                         |
| Sliding door height with High roof / Super-high roof (mm)                              | 1722                                                 | 1722                                                 | 1722                                                  | 1722                                                             | 1722                                              | 1722                                                         |
| Rear wing doors width (mm)                                                             | 1552                                                 | 1552                                                 | 1552                                                  | 1552                                                             | 1552                                              | 1552                                                         |
| Tailgate height (mm)                                                                   | 1605                                                 | 1605                                                 | 1740                                                  | 1740                                                             | 1740                                              | 1740                                                         |
| Tailgate height with High roof / Super-high roof (mm)                                  | 1740                                                 | 1740                                                 | 1740                                                  | 1740                                                             | 1740                                              | 1740                                                         |
| Gross Vehicle Mass (GVM) (kg)                                                          | 3550                                                 | 3500                                                 | 5000                                                  | 5000                                                             | 5000                                              | 5000                                                         |
| Gross Combined Mass (GCM) (kg)                                                         | 6000                                                 | 6000                                                 | 8000                                                  | 8000                                                             | 8000                                              | 8000                                                         |
| Axle load limit front / rear (kg)                                                      | 1800/2100                                            | 1800/2100                                            | 2220/3500                                             | 2220/3500                                                        | 2220/3500                                         | 2220/3500                                                    |
| Trailer weight braked, 12% gradient (kg)                                               | 3000                                                 | 3000                                                 | 3500                                                  | 3500                                                             | 3500                                              | 3500                                                         |
| Payload without driver (kg)                                                            | 1597                                                 | 1547                                                 | 2476                                                  | 2476                                                             | 2405                                              | 2405                                                         |
| Unladen Mass without driver and fuel (kg)                                              | 1953                                                 | 1953                                                 | 2524                                                  | 2524                                                             | 2595                                              | 2595                                                         |
| Seats                                                                                  |                                                      |                                                      |                                                       |                                                                  |                                                   |                                                              |
| Number of seats                                                                        | 3                                                    | 3                                                    | 3                                                     | 3                                                                | 3                                                 | 3                                                            |
| Height adjustable head restraints                                                      | X                                                    | X                                                    | X                                                     | X                                                                | X                                                 | X                                                            |
| Driver seat includes longitudinal and backrest angle adjustment                        | X                                                    | X                                                    | X                                                     | X                                                                | X                                                 | X                                                            |
| 2-seater front passenger bench seat with storage compartment                           | X                                                    | X                                                    | ×                                                     | X                                                                | ×                                                 | ×                                                            |
| Warning buzzer and light for driver seat belt not fastened                             | Х                                                    | X                                                    | Х                                                     | X                                                                | X                                                 | X                                                            |
| Seat trim covers in fabric "Austin"                                                    | Х                                                    | X                                                    | Х                                                     | X                                                                | Х                                                 | Х                                                            |
| Windows                                                                                |                                                      |                                                      |                                                       |                                                                  |                                                   |                                                              |
| Laminated windscreen with heat-insulating glass, 1.8m², inclination angle 47.86°       | Х                                                    | X                                                    | Х                                                     | X                                                                | Х                                                 | Х                                                            |
| Windows with heat-insulating glass                                                     | Х                                                    | Х                                                    | Х                                                     | Х                                                                | Х                                                 | Х                                                            |