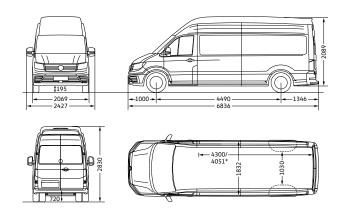

X = standard O = optional - = not available

| Crafter Panel Van<br>Specification                                                     | Crafter 35<br>Panel Van<br>2.0 TDI<br>103kW<br>(MCV) | Crafter 35<br>Panel Van<br>2.0 TDI<br>103kW<br>(LCV) | Crafter 50<br>Panel Van<br>2.0 TDI<br>103kW<br>LWB HR | Crafter 50<br>Bus Conversion<br>ready 2.0 TDI<br>103kW<br>LWB HR | Crafter 50<br>Panel Van<br>2.0 TDI<br>103kW<br>XL | Crafter 50 Bus<br>Conversion<br>ready 2.0 TDI<br>103kW<br>XL |
|----------------------------------------------------------------------------------------|------------------------------------------------------|------------------------------------------------------|-------------------------------------------------------|------------------------------------------------------------------|---------------------------------------------------|--------------------------------------------------------------|
| Dimensions / Capacities (continued)                                                    |                                                      | !                                                    | 1                                                     | 1                                                                | l                                                 | ı                                                            |
| Wheelbase (mm)                                                                         | 3640                                                 | 3640                                                 | 4490                                                  | 4490                                                             | 4490                                              | 4490                                                         |
| Overhang - front (mm)                                                                  | 1000                                                 | 1000                                                 | 1000                                                  | 1000                                                             | 1000                                              | 1000                                                         |
| Overhang - rear (mm)                                                                   | 1346                                                 | 1346                                                 | 1346                                                  | 1346                                                             | 1901                                              | 1901                                                         |
| Turning circle (m)                                                                     | 13,6                                                 | 13,6                                                 | 16,2                                                  | 16,2                                                             | 16,2                                              | 16,2                                                         |
| Ground Clearance (mm)                                                                  | 195                                                  | 195                                                  | 195                                                   | 195                                                              | 195                                               | 195                                                          |
| Load compartment length (mm)                                                           | 3201                                                 | 3201                                                 | 4051                                                  | 4051                                                             | 4606                                              | 4606                                                         |
| Load compartment width (mm)                                                            | 1832                                                 | 1832                                                 | 1832                                                  | 1832                                                             | 1832                                              | 1832                                                         |
| Load compartment height with Normal roof<br>(Crafter 35)/ High roof (Crafter 50)(mm)   | 1726                                                 | 1726                                                 | 1861                                                  | 1861                                                             | 1861                                              | 1861                                                         |
| Load compartment height with High roof (Crafter 35) / Super-high roof (Crafter 50)(mm) | 1861                                                 | 1861                                                 | 2089                                                  | 2089                                                             | 2096                                              | 2096                                                         |
| Load compartment width between wheelhouses (mm)                                        | 1380                                                 | 1380                                                 | 1030                                                  | 1030                                                             | 1030                                              | 1030                                                         |
| Load volume to roof - all seats in place (m³)                                          | 9,9                                                  | 9,9                                                  | 13,6                                                  | 13,6                                                             | 15,5                                              | 15,5                                                         |
| Load volume to roof - all seats in place with High roof / Super-high roof (m³)         | 10,7                                                 | 10,7                                                 | 15,3                                                  | 15,3                                                             | 17,5                                              | 17,5                                                         |
| Sliding door aperture width (mm)                                                       | 1311                                                 | 1311                                                 | 1311                                                  | 1311                                                             | 1311                                              | 1311                                                         |
| Sliding door aperture height (mm)                                                      | 1587                                                 | 1587                                                 | 1722                                                  | 1722                                                             | 1722                                              | 1722                                                         |
| Sliding door height with High roof / Super-high roof (mm)                              | 1722                                                 | 1722                                                 | 1722                                                  | 1722                                                             | 1722                                              | 1722                                                         |
| Rear wing doors width (mm)                                                             | 1552                                                 | 1552                                                 | 1552                                                  | 1552                                                             | 1552                                              | 1552                                                         |
| Tailgate height (mm)                                                                   | 1605                                                 | 1605                                                 | 1740                                                  | 1740                                                             | 1740                                              | 1740                                                         |
| Tailgate height with High roof / Super-high roof (mm)                                  | 1740                                                 | 1740                                                 | 1740                                                  | 1740                                                             | 1740                                              | 1740                                                         |
| Gross Vehicle Mass (GVM) (kg)                                                          | 3550                                                 | 3500                                                 | 5000                                                  | 5000                                                             | 5000                                              | 5000                                                         |
| Gross Combined Mass (GCM) (kg)                                                         | 6000                                                 | 6000                                                 | 8000                                                  | 8000                                                             | 8000                                              | 8000                                                         |
| Axle load limit front / rear (kg)                                                      | 1800/2100                                            | 1800/2100                                            | 2220/3500                                             | 2220/3500                                                        | 2220/3500                                         | 2220/3500                                                    |
| Trailer weight braked, 12% gradient (kg)                                               | 3000                                                 | 3000                                                 | 3500                                                  | 3500                                                             | 3500                                              | 3500                                                         |
| Payload without driver (kg)                                                            | 1597                                                 | 1547                                                 | 2476                                                  | 2476                                                             | 2405                                              | 2405                                                         |
| Unladen Mass without driver and fuel (kg)                                              | 1953                                                 | 1953                                                 | 2524                                                  | 2524                                                             | 2595                                              | 2595                                                         |
| Seats                                                                                  |                                                      |                                                      |                                                       |                                                                  |                                                   |                                                              |
| Number of seats                                                                        | 3                                                    | 3                                                    | 3                                                     | 3                                                                | 3                                                 | 3                                                            |
| Height adjustable head restraints                                                      | X                                                    | X                                                    | X                                                     | X                                                                | X                                                 | X                                                            |
| Driver seat includes longitudinal and backrest angle adjustment                        | X                                                    | X                                                    | X                                                     | X                                                                | X                                                 | X                                                            |
| 2-seater front passenger bench seat with storage compartment                           | X                                                    | X                                                    | ×                                                     | X                                                                | ×                                                 | ×                                                            |
| Warning buzzer and light for driver seat belt not fastened                             | Х                                                    | X                                                    | Х                                                     | X                                                                | X                                                 | X                                                            |
| Seat trim covers in fabric "Austin"                                                    | Х                                                    | X                                                    | Х                                                     | X                                                                | Х                                                 | Х                                                            |
| Windows                                                                                |                                                      |                                                      |                                                       |                                                                  |                                                   |                                                              |
| Laminated windscreen with heat-insulating glass, 1.8m², inclination angle 47.86°       | Х                                                    | X                                                    | Х                                                     | X                                                                | Х                                                 | Х                                                            |
| Windows with heat-insulating glass                                                     | Х                                                    | Х                                                    | Х                                                     | Х                                                                | Х                                                 | Х                                                            |