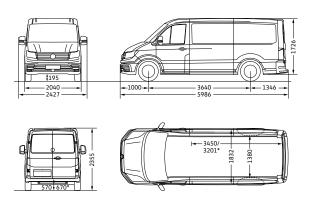

X = standard O = optional -= not available

|                                                               |                                                      |                                                      |                                                       |                                                                  | ,                                                 |                                                              |
|---------------------------------------------------------------|------------------------------------------------------|------------------------------------------------------|-------------------------------------------------------|------------------------------------------------------------------|---------------------------------------------------|--------------------------------------------------------------|
| Crafter Panel Van<br>Specification                            | Crafter 35<br>Panel Van<br>2.0 TDI<br>103kW<br>(MCV) | Crafter 35<br>Panel Van<br>2.0 TDI<br>103kW<br>(LCV) | Crafter 50<br>Panel Van<br>2.0 TDI<br>103kW<br>LWB HR | Crafter 50<br>Bus Conversion<br>ready 2.0 TDI<br>103kW<br>LWB HR | Crafter 50<br>Panel Van<br>2.0 TDI<br>103kW<br>XL | Crafter 50 Bus<br>Conversion<br>ready 2.0 TDI<br>103kW<br>XL |
| Engine                                                        |                                                      |                                                      |                                                       |                                                                  |                                                   | 1                                                            |
| Cylinders                                                     | 4                                                    | 4                                                    | 4                                                     | 4                                                                | 4                                                 | 4                                                            |
| Capacity (cm³)                                                | 1968                                                 | 1968                                                 | 1968                                                  | 1968                                                             | 1968                                              | 1968                                                         |
| Output (kW @ r/min)                                           | 103 @ 3500-3600                                      | 103 @ 3500-<br>3600                                  | 103 @ 3500-<br>3600                                   | 103 @ 3500-<br>3600                                              | 103 @ 3500-<br>3600                               | 103 @ 3500-<br>3600                                          |
| Torque (Nm @ r/min)                                           | 340 @ 1600-<br>2250                                  | 340 @ 1600-<br>2250                                  | 340 @ 1600-<br>2250                                   | 340 @ 1600-<br>2250                                              | 340 @ 1600-<br>2250                               | 340 @ 1600-<br>2250                                          |
| CO <sub>2</sub> emissions (g/km)**                            | 193                                                  | 193                                                  | 227                                                   | 227                                                              | 227                                               | 227                                                          |
| Transmission                                                  |                                                      |                                                      |                                                       |                                                                  |                                                   | ,                                                            |
| 6-speed manual                                                | ×                                                    | Х                                                    | Х                                                     | Х                                                                | Х                                                 | Х                                                            |
| Performance                                                   |                                                      |                                                      |                                                       |                                                                  |                                                   |                                                              |
| Top speed (km/h) (Limited*)                                   | 100*                                                 | 160                                                  | 100*                                                  | 100*                                                             | 100*                                              | 100*                                                         |
| Fuel Consumption                                              |                                                      |                                                      |                                                       |                                                                  |                                                   |                                                              |
| Urban cycle (litres/100 km)**                                 | 8,7                                                  | 8,8                                                  | 8,9                                                   | 8,9                                                              | 8,9                                               | 8,9                                                          |
| Extra-urban cycle (litres / 100 km)**                         | 7,3                                                  | 6,5                                                  | 6,8                                                   | 6,8                                                              | 6,8                                               | 6,8                                                          |
| Combined cycle (litres / 100 km)**                            | 7,6                                                  | 7,3                                                  | 7,5                                                   | 7,5                                                              | 7,5                                               | 7,5                                                          |
| Running Gear                                                  |                                                      |                                                      |                                                       |                                                                  |                                                   |                                                              |
| Front-wheel drive                                             | X                                                    | Х                                                    | -                                                     | -                                                                | -                                                 | -                                                            |
| Rear-wheel drive, dual tyres                                  | -                                                    | -                                                    | X                                                     | X                                                                | X                                                 | Х                                                            |
| Brakes                                                        |                                                      |                                                      | 1                                                     |                                                                  |                                                   |                                                              |
| Disc brakes in front, 16-inch (303 mm diameter)               | X                                                    | Х                                                    | Х                                                     | Х                                                                | X                                                 | Х                                                            |
| ESP (Electronic Stabilisation Programme) with brake assistant | Х                                                    | X                                                    | X                                                     | Х                                                                | Х                                                 | X                                                            |
| Crosswind Assist                                              | ×                                                    | Χ                                                    | X                                                     | X                                                                | Х                                                 | X                                                            |
| Brake Assist                                                  | ×                                                    | Х                                                    | Х                                                     | Х                                                                | Х                                                 | Х                                                            |
| Anti-lock Braking System (ABS)                                | ×                                                    | Χ                                                    | X                                                     | X                                                                | X                                                 | X                                                            |
| ASR traction control with electronic differential lock (EDL)  | Х                                                    | X                                                    | X                                                     | X                                                                | X                                                 | X                                                            |
| Emergency braking signal                                      | ×                                                    | Х                                                    | X                                                     | X                                                                | X                                                 | X                                                            |
| Wheelrims / Tyres                                             |                                                      |                                                      |                                                       |                                                                  | ,                                                 |                                                              |
| Centre wheel covers                                           | X                                                    | Χ                                                    | X                                                     | X                                                                | X                                                 | X                                                            |
| 4 steel wheels, 6.5Jx16 with 1200kg load                      | Х                                                    | Χ                                                    | -                                                     | -                                                                | -                                                 | -                                                            |
| 6 steel wheels 5.5J x 16, in silver (dual tyres in rear) $$   | -                                                    | -                                                    | X                                                     | X                                                                | X                                                 | X                                                            |
| Tyres 205/75 R16 C113/111                                     | ×                                                    | Х                                                    | -                                                     | -                                                                | -                                                 | -                                                            |
| Tyres 205/75 R16 C113/111 (with twin tyres at rear)           | -                                                    | -                                                    | X                                                     | X                                                                | X                                                 | X                                                            |
| Full-size spare wheel (steel)                                 | X                                                    | Χ                                                    | X                                                     | X                                                                | X                                                 | X                                                            |
| Dimensions / Capacities                                       |                                                      |                                                      |                                                       |                                                                  |                                                   |                                                              |
| Fuel tank (I)                                                 | 75                                                   | 75                                                   | 75                                                    | 75                                                               | 75                                                | 75                                                           |
| Length (mm)                                                   | 5986                                                 | 5986                                                 | 6836                                                  | 6836                                                             | 7391                                              | 7391                                                         |
| Height (mm)                                                   | 2355                                                 | 2355                                                 | 2625                                                  | 2625                                                             | 2637                                              | 2637                                                         |
| Width excl. mirrors (mm)                                      | 2040                                                 | 2040                                                 | 2069                                                  | 2069                                                             | 2069                                              | 2069                                                         |

X = standard O = optional - = not available

| Crafter Panel Van<br>Specification                                                     | Crafter 35<br>Panel Van<br>2.0 TDI<br>103kW<br>(MCV) | Crafter 35<br>Panel Van<br>2.0 TDI<br>103kW<br>(LCV) | Crafter 50<br>Panel Van<br>2.0 TDI<br>103kW<br>LWB HR | Crafter 50<br>Bus Conversion<br>ready 2.0 TDI<br>103kW<br>LWB HR | Crafter 50<br>Panel Van<br>2.0 TDI<br>103kW<br>XL | Crafter 50 Bus<br>Conversion<br>ready 2.0 TDI<br>103kW<br>XL |
|----------------------------------------------------------------------------------------|------------------------------------------------------|------------------------------------------------------|-------------------------------------------------------|------------------------------------------------------------------|---------------------------------------------------|--------------------------------------------------------------|
| Dimensions / Capacities (continued)                                                    |                                                      | !                                                    | 1                                                     | 1                                                                | l                                                 | ı                                                            |
| Wheelbase (mm)                                                                         | 3640                                                 | 3640                                                 | 4490                                                  | 4490                                                             | 4490                                              | 4490                                                         |
| Overhang - front (mm)                                                                  | 1000                                                 | 1000                                                 | 1000                                                  | 1000                                                             | 1000                                              | 1000                                                         |
| Overhang - rear (mm)                                                                   | 1346                                                 | 1346                                                 | 1346                                                  | 1346                                                             | 1901                                              | 1901                                                         |
| Turning circle (m)                                                                     | 13,6                                                 | 13,6                                                 | 16,2                                                  | 16,2                                                             | 16,2                                              | 16,2                                                         |
| Ground Clearance (mm)                                                                  | 195                                                  | 195                                                  | 195                                                   | 195                                                              | 195                                               | 195                                                          |
| Load compartment length (mm)                                                           | 3201                                                 | 3201                                                 | 4051                                                  | 4051                                                             | 4606                                              | 4606                                                         |
| Load compartment width (mm)                                                            | 1832                                                 | 1832                                                 | 1832                                                  | 1832                                                             | 1832                                              | 1832                                                         |
| Load compartment height with Normal roof<br>(Crafter 35)/ High roof (Crafter 50)(mm)   | 1726                                                 | 1726                                                 | 1861                                                  | 1861                                                             | 1861                                              | 1861                                                         |
| Load compartment height with High roof (Crafter 35) / Super-high roof (Crafter 50)(mm) | 1861                                                 | 1861                                                 | 2089                                                  | 2089                                                             | 2096                                              | 2096                                                         |
| Load compartment width between wheelhouses (mm)                                        | 1380                                                 | 1380                                                 | 1030                                                  | 1030                                                             | 1030                                              | 1030                                                         |
| Load volume to roof - all seats in place (m³)                                          | 9,9                                                  | 9,9                                                  | 13,6                                                  | 13,6                                                             | 15,5                                              | 15,5                                                         |
| Load volume to roof - all seats in place with High roof / Super-high roof (m³)         | 10,7                                                 | 10,7                                                 | 15,3                                                  | 15,3                                                             | 17,5                                              | 17,5                                                         |
| Sliding door aperture width (mm)                                                       | 1311                                                 | 1311                                                 | 1311                                                  | 1311                                                             | 1311                                              | 1311                                                         |
| Sliding door aperture height (mm)                                                      | 1587                                                 | 1587                                                 | 1722                                                  | 1722                                                             | 1722                                              | 1722                                                         |
| Sliding door height with High roof / Super-high roof (mm)                              | 1722                                                 | 1722                                                 | 1722                                                  | 1722                                                             | 1722                                              | 1722                                                         |
| Rear wing doors width (mm)                                                             | 1552                                                 | 1552                                                 | 1552                                                  | 1552                                                             | 1552                                              | 1552                                                         |
| Tailgate height (mm)                                                                   | 1605                                                 | 1605                                                 | 1740                                                  | 1740                                                             | 1740                                              | 1740                                                         |
| Tailgate height with High roof / Super-high roof (mm)                                  | 1740                                                 | 1740                                                 | 1740                                                  | 1740                                                             | 1740                                              | 1740                                                         |
| Gross Vehicle Mass (GVM) (kg)                                                          | 3550                                                 | 3500                                                 | 5000                                                  | 5000                                                             | 5000                                              | 5000                                                         |
| Gross Combined Mass (GCM) (kg)                                                         | 6000                                                 | 6000                                                 | 8000                                                  | 8000                                                             | 8000                                              | 8000                                                         |
| Axle load limit front / rear (kg)                                                      | 1800/2100                                            | 1800/2100                                            | 2220/3500                                             | 2220/3500                                                        | 2220/3500                                         | 2220/3500                                                    |
| Trailer weight braked, 12% gradient (kg)                                               | 3000                                                 | 3000                                                 | 3500                                                  | 3500                                                             | 3500                                              | 3500                                                         |
| Payload without driver (kg)                                                            | 1597                                                 | 1547                                                 | 2476                                                  | 2476                                                             | 2405                                              | 2405                                                         |
| Unladen Mass without driver and fuel (kg)                                              | 1953                                                 | 1953                                                 | 2524                                                  | 2524                                                             | 2595                                              | 2595                                                         |
| Seats                                                                                  |                                                      |                                                      |                                                       |                                                                  |                                                   |                                                              |
| Number of seats                                                                        | 3                                                    | 3                                                    | 3                                                     | 3                                                                | 3                                                 | 3                                                            |
| Height adjustable head restraints                                                      | X                                                    | X                                                    | X                                                     | X                                                                | X                                                 | X                                                            |
| Driver seat includes longitudinal and backrest angle adjustment                        | X                                                    | X                                                    | X                                                     | X                                                                | X                                                 | X                                                            |
| 2-seater front passenger bench seat with storage compartment                           | X                                                    | X                                                    | ×                                                     | X                                                                | ×                                                 | ×                                                            |
| Warning buzzer and light for driver seat belt not fastened                             | Х                                                    | X                                                    | Х                                                     | X                                                                | X                                                 | X                                                            |
| Seat trim covers in fabric "Austin"                                                    | Х                                                    | X                                                    | Х                                                     | X                                                                | Х                                                 | Х                                                            |
| Windows                                                                                |                                                      |                                                      |                                                       |                                                                  |                                                   |                                                              |
| Laminated windscreen with heat-insulating glass, 1.8m², inclination angle 47.86°       | Х                                                    | X                                                    | Х                                                     | X                                                                | Х                                                 | Х                                                            |
| Windows with heat-insulating glass                                                     | Х                                                    | Х                                                    | Х                                                     | Х                                                                | Х                                                 | Х                                                            |