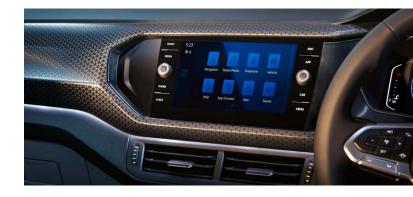

# Always on track

Climb into the T-Cross and take your drive to a whole new level with Discover Navigation, and a colour touchscreen Infotainment system.

With the most advanced Volkswagen technology on offer, you can upgrade to the latest sound from beats™ (optional) and drive the future with Active Info Display, which has advanced graphics to keep track of useful driving information with ease on a 12.3-inch screen.

Active Info Display shows useful data that's uniquely configured by you, so that you can enjoy the drive while staying in touch with the car's driving data. The display also lets you view the Discover Navigation map if you want to.