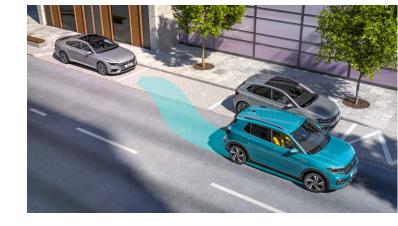

# Be safe **But don't play it safe**

Equipped with the latest Volkswagen safety features, your T-Cross is intuitive on the roads and built with your safety as its highest priority.

### Safety features include:

- Park Distance Control
- ISOFIX for fastening children's seats
- Park Assis

With many more features, the T-Cross lets you play with confidence.