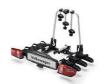

### Transport and travel

Towing hitch (kit) Fixed, incl. 13-pin electrical installation kit

**Supporting rods** Thule, T-groove

Bicycle holder - for bicycle frames of up to 100 mm (oval)/80 mm (round)

Roof box - 340 litres Matt Black

Roof box - 460 litres Comfort, high-gloss black

Roof box 300-500L, Urban Loader, Matte Black

Bicycle carrier for the towing hitch 2 bicycles

**Bicycle carrier for the towing hitch** 3 bicycles