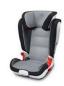

### Baby and toddler collection

Child seat - 15 to 36 kg G2-3 pro

Child seat - 15 to 36 kg G2-3 Isofix backrest removable

Child seat - 9 to 18 kg G1 Isofix DUO plus top tether

**Inside rear-view mirror** (Additional) - Suction cap mounting