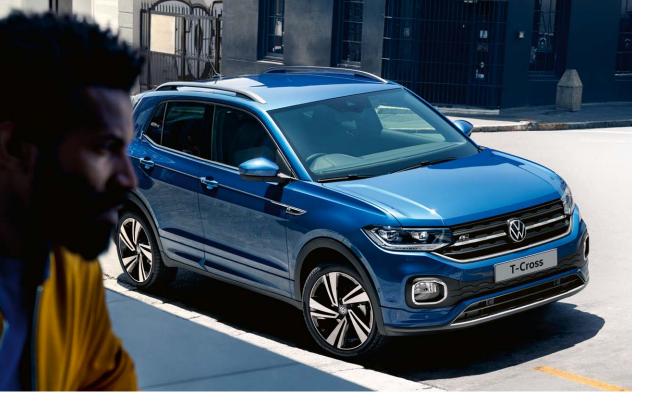

## Rule **breaker**

The ultimate T-Cross comes in the ultimate package. The T-Cross R-Line upgrade is a powerfully unique design package that's ultra-modern and even bolder. Drive the R-Line with design stand-outs like the 17" "Manila" Alloys on Comfortline and 18" "Nevada" Alloys on Highline.

## Be one of the first to top convention with the 110kW R-Line DSG® T-Cross.

The T-Cross 1.5 TSI R-Line is ready to hit the road with the latest showstopping VW features. Design features include the exterior R-Line notes as well as Sports Seats, LED lights (front and back), 18-inch 'Nevada' alloy wheels and a choice of 6 colours.