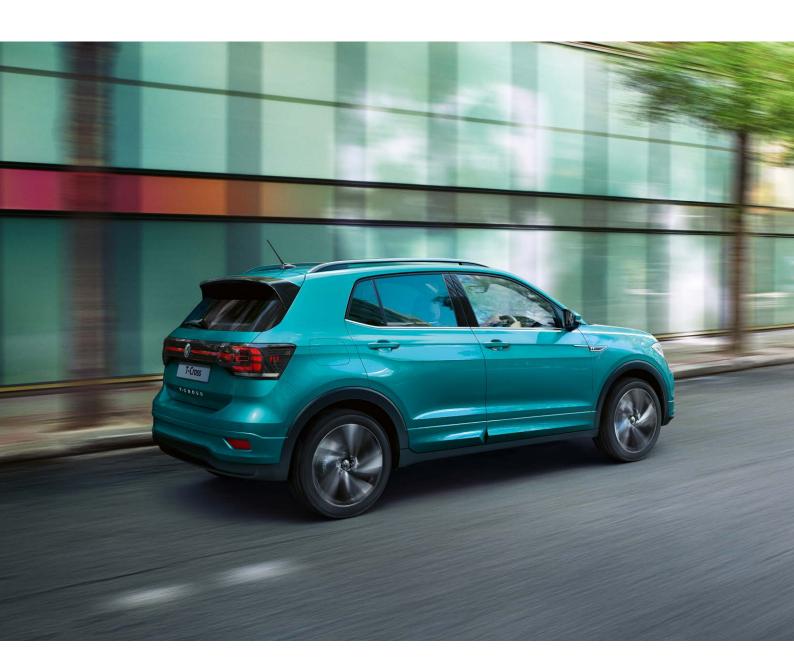

# Lights, colours, action

The Volkswagen T-Cross has been designed to be bold, confident and stand out. With features like the eye-catching LED lights and rear reflective band, it's a car that catches the eye and turns heads no matter where it is.

Seize the chance to choose from a variety of exterior colours that speak to your adventurous side.