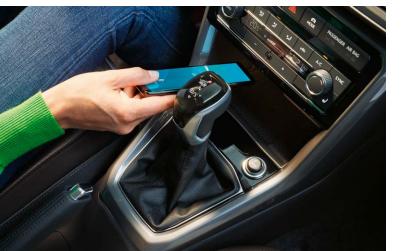

## The ultra-connected T-Cross is right on the cutting edge of useful and playful technology.

We Connect Go lets your car and your digital world connect through your mobile phone using the Data Plug.

You can charge your mobile wirelessly by simply laying it in the Inductive charging tray.\*\*

\*\*Only for compatible devices.

Not available in Namibia or Botswana.