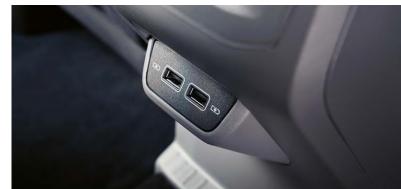

## The ultra-connected T-Cross is right on the cutting edge of useful and playful technology.

We Connect Go lets your car and your digital world connect through your mobile phone using the Data Plug.

You can charge your mobile wirelessly by simply laying it in the Inductive charging tray.\*\*

The T-Cross comes standard with App-Connect, which brings your smartphone onto your vehicle's touchscreen and includes the latest software applications such as MirrorLink™, CarPlay™ from Apple and Android Auto™ from Google.