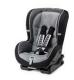

### Baby and toddler collection

Child seat - 15 to 36 kg G2-3 pro

Child seat - 15 to 36 kg G2-3 Isofix backrest removable

Child seat - 9 to 18 kg G1 Isofix DUO plus top tether

**Inside rear-view mirror** (Additional) - Suction cap mounting