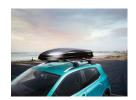

### Transport and travel

Towing hitch (kit) Fixed, incl. 13-pin electrical installation kit

**Supporting rods** Thule, T-groove

Bicycle holder - for bicycle frames of up to 100 mm (oval)/80 mm (round)

Roof box - 340 litres Matt Black

Roof box - 460 litres Comfort, high-gloss black

Roof box 300-500L, Urban Loader, Matte Black

Bicycle carrier for the towing hitch 2 bicycles

**Bicycle carrier for the towing hitch** 3 bicycles