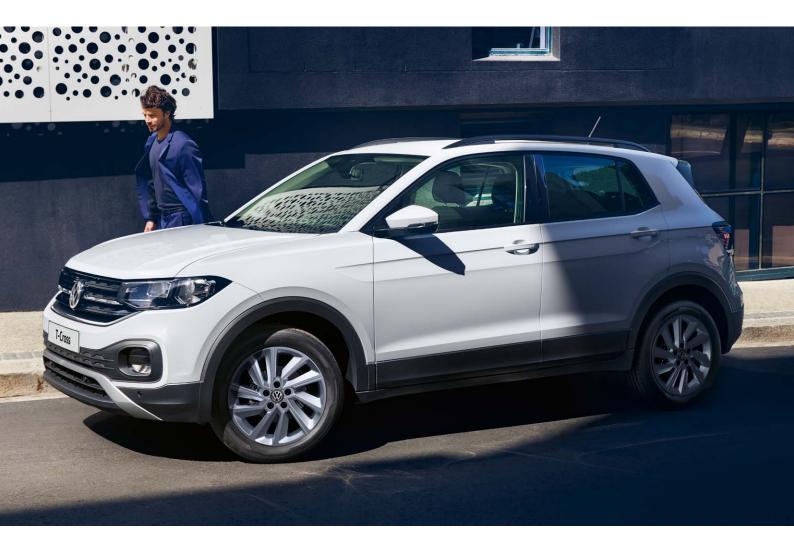

## The new Volkswagen T-Cross is a car that's ready to pump the brakes on routine.

Volkswagen's first ever compact SUV is built to cross the city, cross the province and overtake old habits. Let the most connected Volkswagen yet put you in touch with your world and see what it feels like to play by your own rules.

# Lights, colours, action

The Volkswagen T-Cross has been designed to be bold, confident and stand out. With features like the eye-catching LED lights and rear reflective band, it's a car that catches the eye and turns heads no matter where it is.

Seize the chance to choose from a variety of exterior colours that speak to your adventurous side.