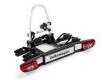

### Transport and travel

Towing hitch (kit) Fixed, incl. 13-pin electrical installation kit

**Supporting rods** Thule, T-groove

Bicycle holder - for bicycle frames of up to 100 mm (oval)/80 mm (round)

Roof box - 340 litres Matt Black

Roof box - 460 litres Comfort, high-gloss black

Roof box 300-500L, Urban Loader, Matte Black

Bicycle carrier for the towing hitch 2 bicycles

**Bicycle carrier for the towing hitch** 3 bicycles