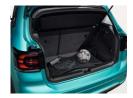

# Room to **do you**

With the T-Cross' stylish and spacious interior, you'll always have enough room to do the things you've always wanted to. The T-Cross' adaptable rear seats are both foldable and slidable. Which means you can turn 377 litres of boot space into 455 litres of rear cabin space.