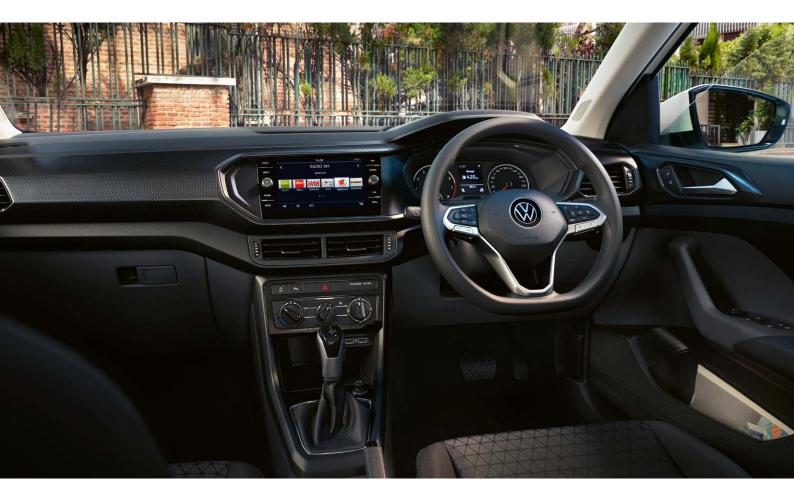

# Always on track

Climb into the T-Cross and take your drive to a whole new level with Discover Navigation, and a colour touchscreen Infotainment system.

With the most advanced Volkswagen technology on offer, you can upgrade to the latest sound from beats™ (optional) and drive the future with Active Info Display, which has advanced graphics to keep track of useful driving information with ease on a 12.3-inch screen.

## First-class features at your fingertips.

Equipped with a five-speed manual gearbox, this bold newcomer takes driving to the next level. With its comfort-first enhancements, the new T-Cross epitomises style. Inside and out.

Interior upgrades include a leather-wrapped multi-function steering wheel with Paddle Shifts. Interior upgrades include an updated Climatronic touch display, making adjusting your cabin temperature on the air conditioning system a breeze. Exterior upgrades include eye-catching fog lights, 16-inch "Belmont" alloy wheels and black roof rails.