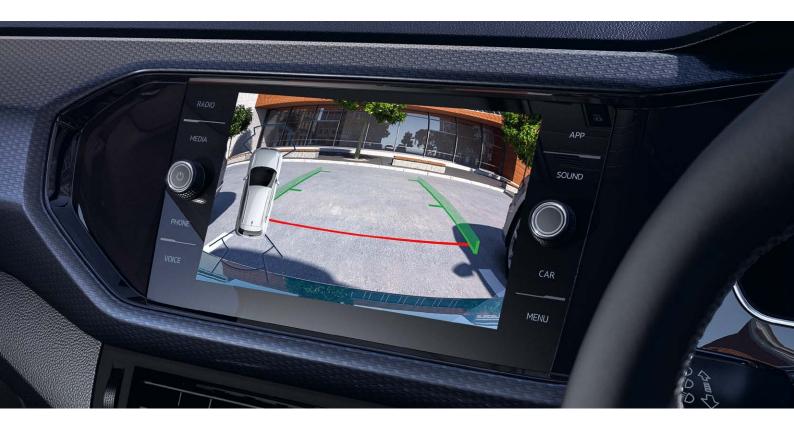

# Be safe **But don't play it safe**

Equipped with the latest Volkswagen safety features, your T-Cross is intuitive on the roads and built with your safety as its highest priority.

### Safety features include:

- Park Distance Control
- ISOFIX for fastening children's seats
- Park Assis

With many more features, the T-Cross lets you play with confidence.