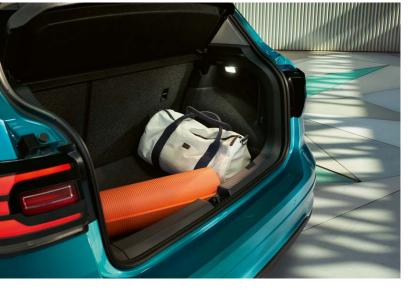

# Room to **do you**

With the T-Cross' stylish and spacious interior, you'll always have enough room to do the things you've always wanted to. The T-Cross' adaptable rear seats are both foldable and slidable. Which means you can turn 377 litres of boot space into 455 litres of rear cabin space.