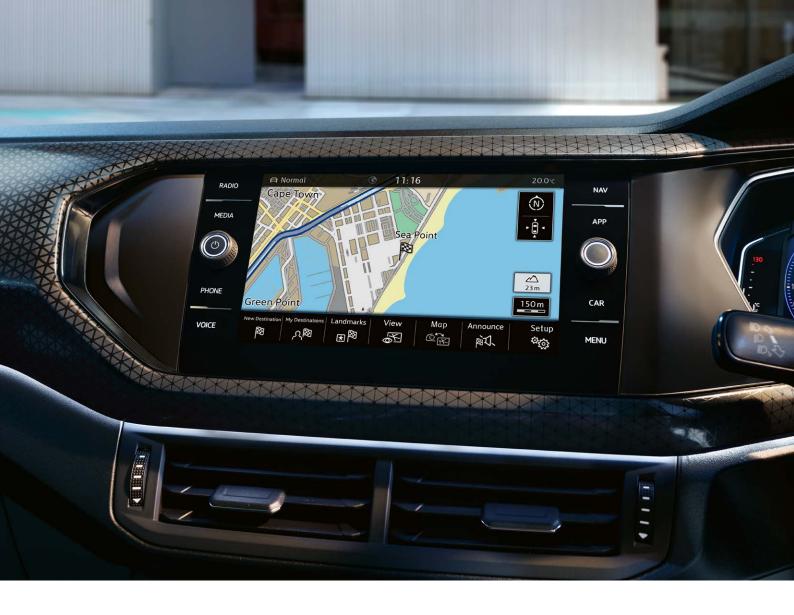

# Always on track

Climb into the T-Cross and take your drive to a whole new level with Discover Navigation, and a colour touchscreen Infotainment system.

With the most advanced Volkswagen technology on offer, you can upgrade to the latest sound from beats™ (optional) and drive the future with Active Info Display, which has advanced graphics to keep track of useful driving information with ease on a 12.3-inch screen.

Active Info Display shows useful data that's uniquely configured by you, so that you can enjoy the drive while staying in touch with the car's driving data. The display also lets you view the Discover Navigation map if you want to.