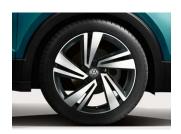

## Wheels & Rims

**Belmont** 16" alloy wheels (Standard on Comfortline)

Manila 17" alloy wheels (Optional on Comfortline with R-Line)

Cologne 18" alloy wheels (Standard on Highline)

**Nevada** 18" alloy wheels (Optional on Highline with R-Line and Standard on 1.5 TSI R-Line)