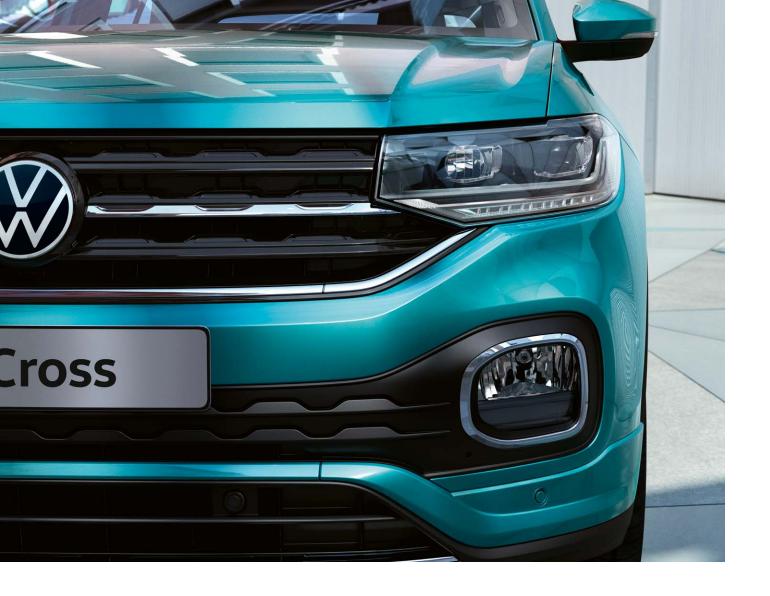

# Lights, colours, action

The Volkswagen T-Cross has been designed to be bold, confident and stand out. With features like the eye-catching LED lights and rear reflective band, it's a car that catches the eye and turns heads no matter where it is.