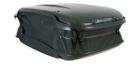

### Transport and travel

Towing hitch (kit) Fixed, incl. 13-pin electrical installation kit

**Supporting rods** Thule, T-groove

Bicycle holder - for bicycle frames of up to 100 mm (oval)/80 mm (round)

Roof box - 340 litres Matt Black

Roof box - 460 litres Comfort, high-gloss black

Roof box 300-500L, Urban Loader, Matte Black

Bicycle carrier for the towing hitch 2 bicycles

**Bicycle carrier for the towing hitch** 3 bicycles