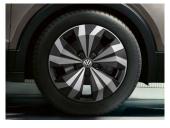

## Wheels & Rims

**Belmont** 16" alloy wheels (Standard on Comfortline)

Manila 17" alloy wheels (Optional on Comfortline with R-Line)

Cologne 18" alloy wheels (Standard on Highline)

**Nevada** 18" alloy wheels (Optional on Highline with R-Line and Standard on 1.5 TSI R-Line)