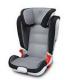

### Baby and toddler collection

Child seat - 15 to 36 kg G2-3 pro

Child seat - 15 to 36 kg G2-3 Isofix backrest removable

Child seat - 9 to 18 kg G1 Isofix DUO plus top tether

**Inside rear-view mirror** (Additional) - Suction cap mounting