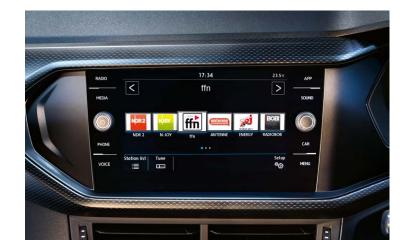

The T-Cross comes standard with App-Connect, which brings your smartphone onto your vehicle's touchscreen and includes the latest software applications such as MirrorLink™, CarPlay™ from Apple and Android Auto™ from Google.