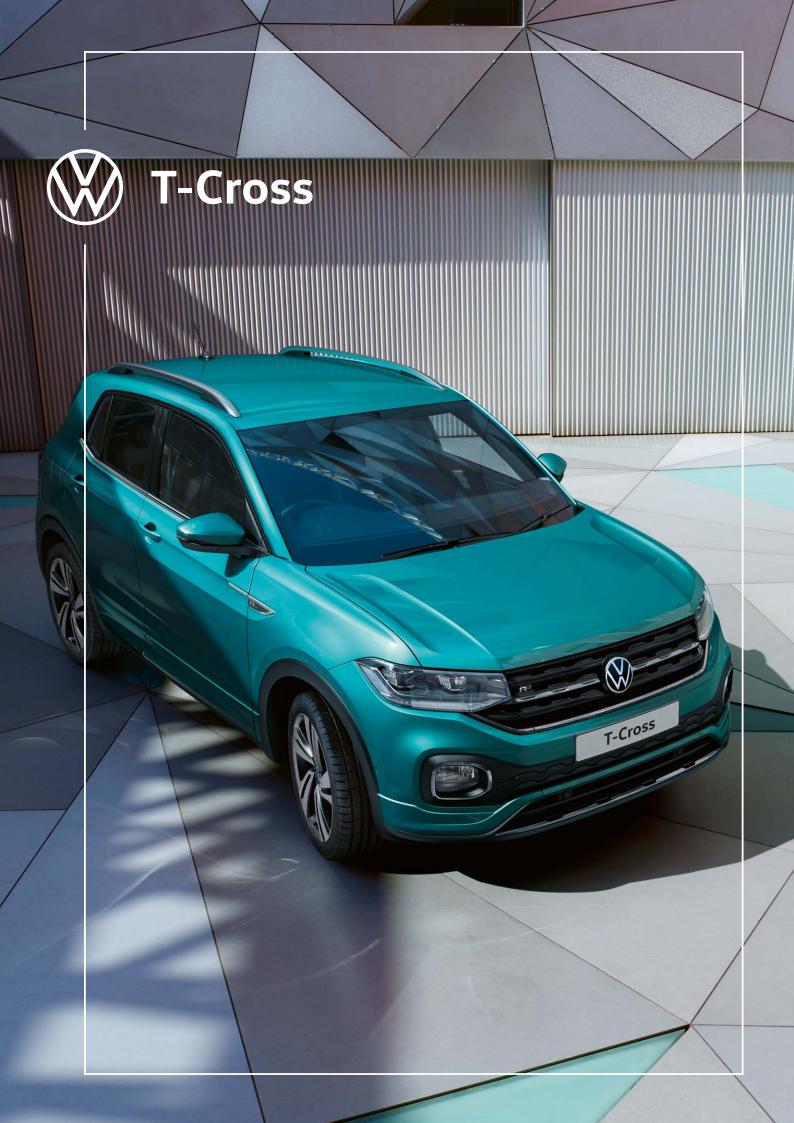

## The new Volkswagen T-Cross is a car that's ready to pump the brakes on routine.

Volkswagen's first ever compact SUV is built to cross the city, cross the province and overtake old habits. Let the most connected Volkswagen yet put you in touch with your world and see what it feels like to play by your own rules.

# Lights, colours, action

The Volkswagen T-Cross has been designed to be bold, confident and stand out. With features like the eye-catching LED lights and rear reflective band, it's a car that catches the eye and turns heads no matter where it is.