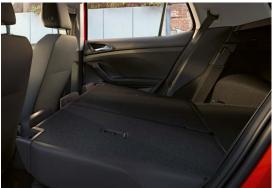

# Room to **do you**

With the T-Cross' stylish and spacious interior, you'll always have enough room to do the things you've always wanted to. The T-Cross' adaptable rear seats are both foldable and slidable. Which means you can turn 377 litres of boot space into 455 litres of rear cabin space.