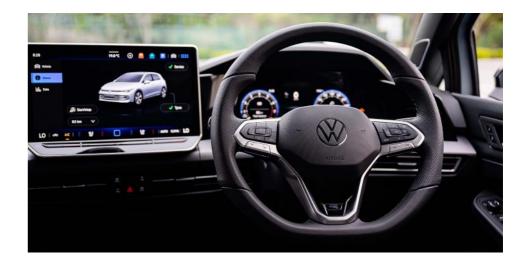

# **Technology**

Inside, the 10" digital cockpit provides a customizable, high-resolution display, while the MIB 4 Infotainment System with a 10.3" radio ensures easy access to music, navigation, and more.

The 10-colour ambient lighting on the dashboard (Life) or 30-colour ambient lighting on the dashboard and doors (R-Line) lets you set the atmosphere you like for every journey.

 $2 \times USB$  type C data sockets and  $2 \times USB$  charging sockets are visible in the rear with a charging capacity of up to 45 W.