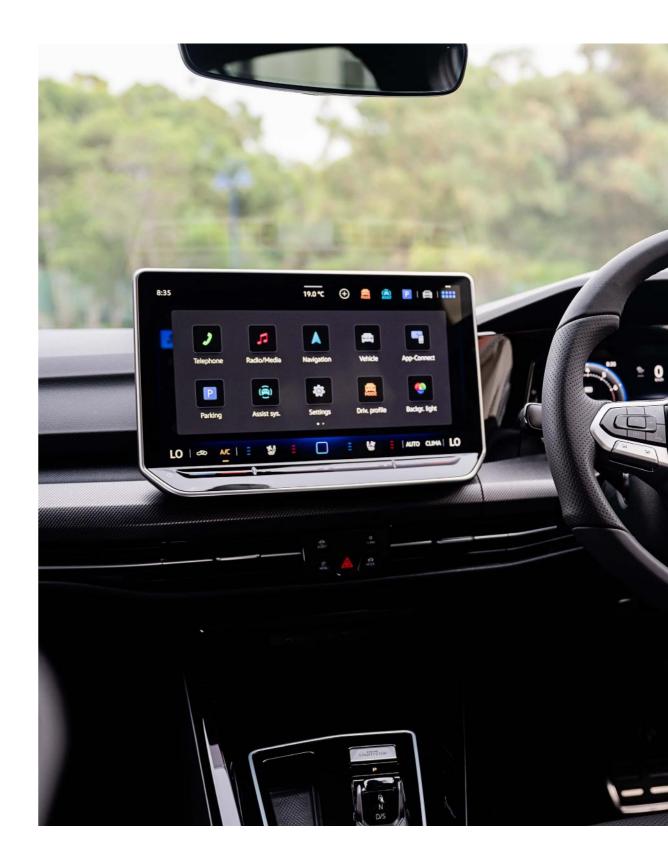

# **Technology**

Inside, the 10" digital cockpit provides a customizable, high-resolution display, while the MIB 4 Infotainment System with a 10.3" radio ensures easy access to music, navigation, and more.