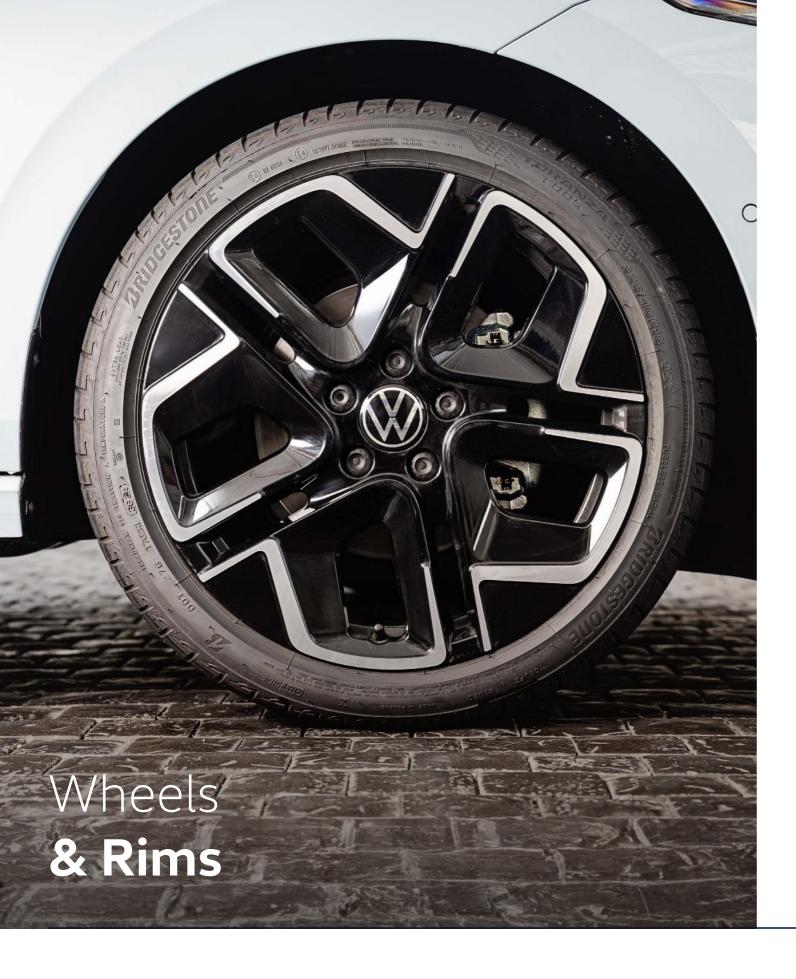

**16" Norfolk, silver** (Standard on Life and Life Plus)

17" Nottingham, silver (Optional on Life and Life Plus)

17" Coventry,
Diamond-turned surface
(Standard on R-Line)

18" Leeds, Diamond-turned surface (Optional on R-Line)

**18" Leeds, Diamond-turned surface**(Standard on R-Line Plus)

**18" Black style, York Diamond-turned surface** (Optional on R-Line Plus)

Choose from 9 colour and trim combinations. Arrive in style, finish with impact.