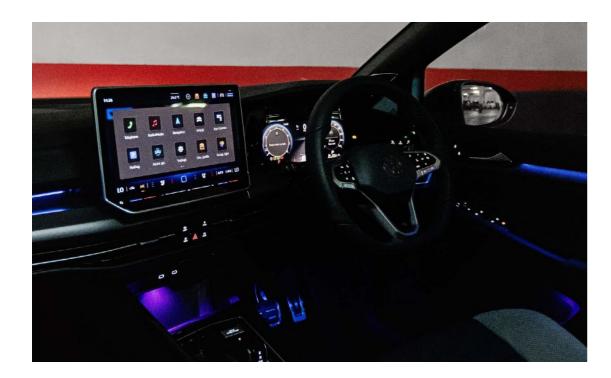

# **Technology**

Inside, the 10" digital cockpit provides a customizable, high-resolution display, while the MIB 4 Infotainment System with a 10.3" radio ensures easy access to music, navigation, and more.

The 10-colour ambient lighting on the dashboard (Life) or 30-colour ambient lighting on the dashboard and doors (R-Line) lets you set the atmosphere you like for every journey.

 $2 \times USB$  type C data sockets and  $2 \times USB$  charging sockets are visible in the rear with a charging capacity of up to 45 W.