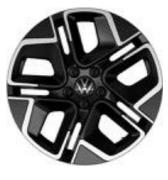

**16" Norfolk, silver** (Standard on Life and Life Plus)

17" Nottingham, silver (Optional on Life and Life Plus)

17" Coventry,
Diamond-turned surface
(Standard on R-Line)

18" Leeds, Diamond-turned surface (Optional on R-Line)