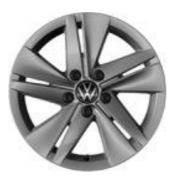

**16" Norfolk, silver** (Standard on Life and Life Plus)

17" Nottingham, silver (Optional on Life and Life Plus)

17" Coventry,
Diamond-turned surface
(Standard on R-Line)

18" Leeds, Diamond-turned surface (Optional on R-Line)