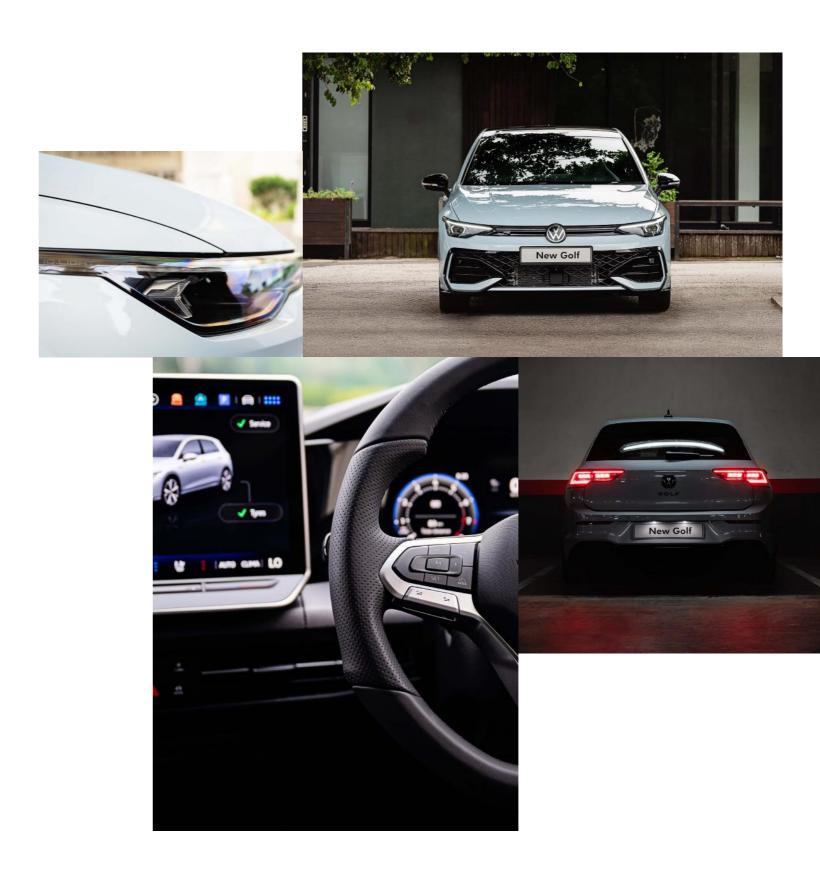

# **Technology**

Inside, the 10" digital cockpit provides a customizable, high-resolution display, while the MIB 4 Infotainment System with a 10.3" radio ensures easy access to music, navigation, and more.

The 10-colour ambient lighting on the dashboard (Life) or 30-colour ambient lighting on the dashboard and doors (R-Line) lets you set the atmosphere you like for every journey.

 $2 \times USB$  type C data sockets and  $2 \times USB$  charging sockets are visible in the rear with a charging capacity of up to 45 W.