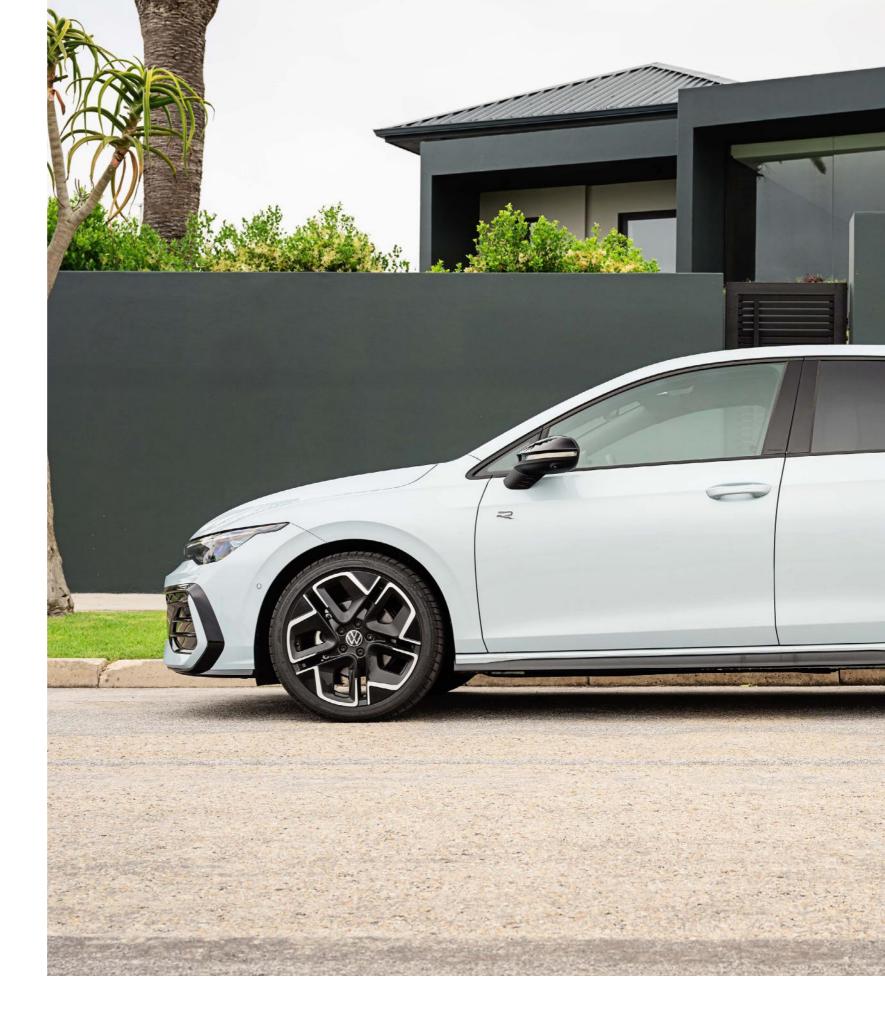

# Designed **to Drive**

The new Golf features a refreshed, bold exterior with new headlights and taillight clusters, complementing the new bumper and tailgate design for a sporty, dynamic look. The design continues inside with a focus on comfort, offering customizable seating options in fabric, ArtVelours, or Vienna Leather. Take your pick.