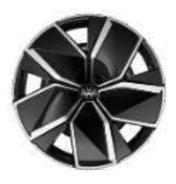

**16" Norfolk, silver** (Standard on Life and Life Plus)

17" Nottingham, silver (Optional on Life and Life Plus)

17" Coventry,
Diamond-turned surface
(Standard on R-Line)

18" Leeds, Diamond-turned surface (Optional on R-Line)