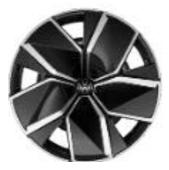

**18" Leeds, Diamond-turned surface**(Standard on R-Line Plus)

**18" Black style, York Diamond-turned surface** (Optional on R-Line Plus)

Choose from 9 colour and trim combinations. Arrive in style, finish with impact.