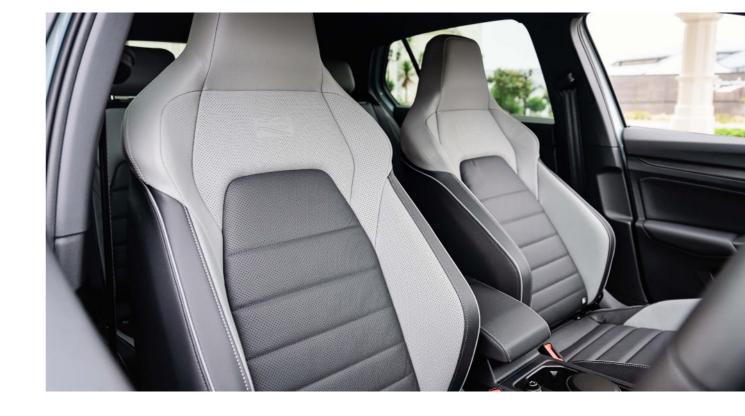

# Designed **to Drive**

The new Golf features a refreshed, bold exterior with new headlights and taillight clusters, complementing the new bumper and tailgate design for a sporty, dynamic look. The design continues inside with a focus on comfort, offering customizable seating options in fabric, ArtVelours, or Vienna Leather. Take your pick.