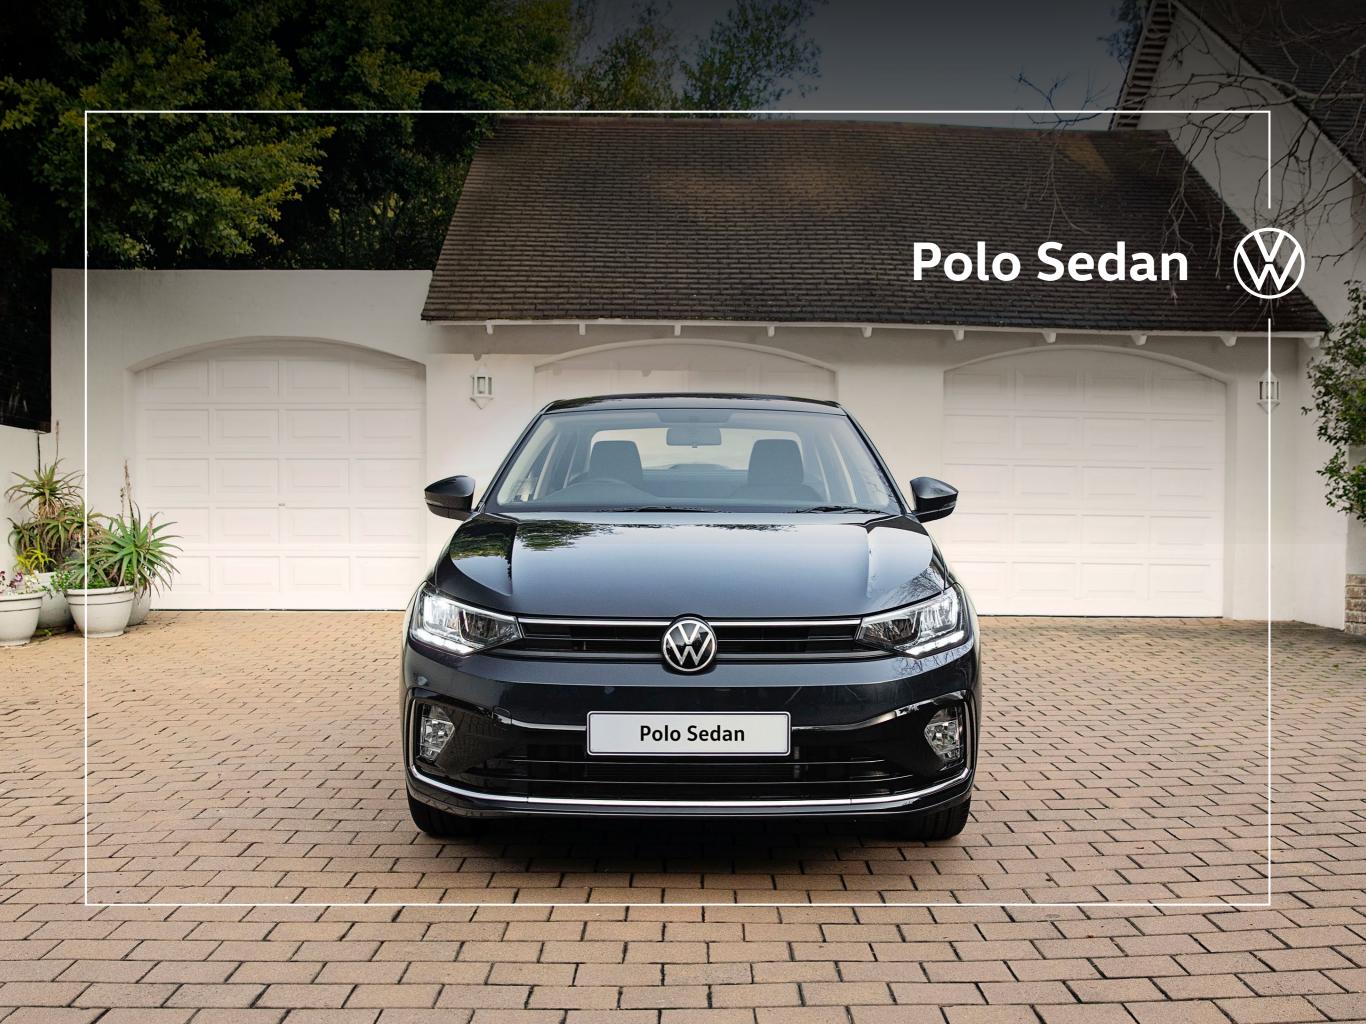

# first

Both light on fuel and generous on legroom, the new Polo Sedan is the perfect fusion of fresh design and faceted functionality. Engineered with your family in mind, the new Polo Sedan is fully equipped to tackle whatever road lies ahead.

### home

From bumper to bumper, the new Polo Sedan is designed to make you feel at home. With body-coloured exterior mirror housings and door handles, the Polo Sedan has all of the aesthetic adornments of a Volkswagen vehicle. Reliable and sensible, the Polo Sedan uses ECO LED headlamps and LED taillights to ensure safer driving at night. While maintaining a sense of familiarity, the new bumper and grille design that stretches across the front elevates its classic design.