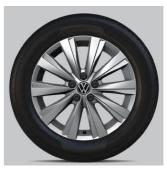

### Life

- √ 6Jx16" alloy wheels
- √ 5-speed manual
- ✓ Rear View camera system
- ✓ 10" MIB Regio Radio
- ✓ Wireless charging and Wireless App-Connect
- $\checkmark$  Leather-wrapped multi-function steering wheel

**16" Scimitar Alloy** (Standard on Life)

Choose from 5 colour and trim combinations. Arrive in style, finish with impact.