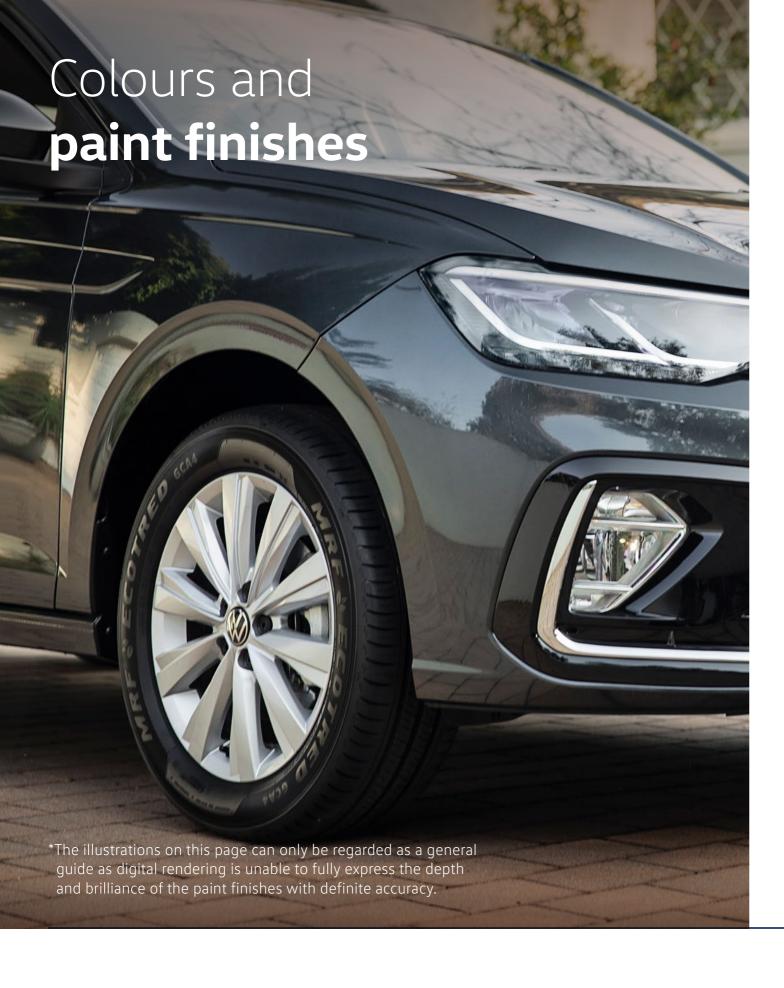

**16" Scimitar Alloy** (Standard on Life)

Choose from 5 colour and trim combinations. Arrive in style, finish with impact.

#### Solid paint finishes

Candy White

#### Metallic paint finishes

Rising Blue

Carbon Steel Grey

Wild Cherry Red

Reflex Silver