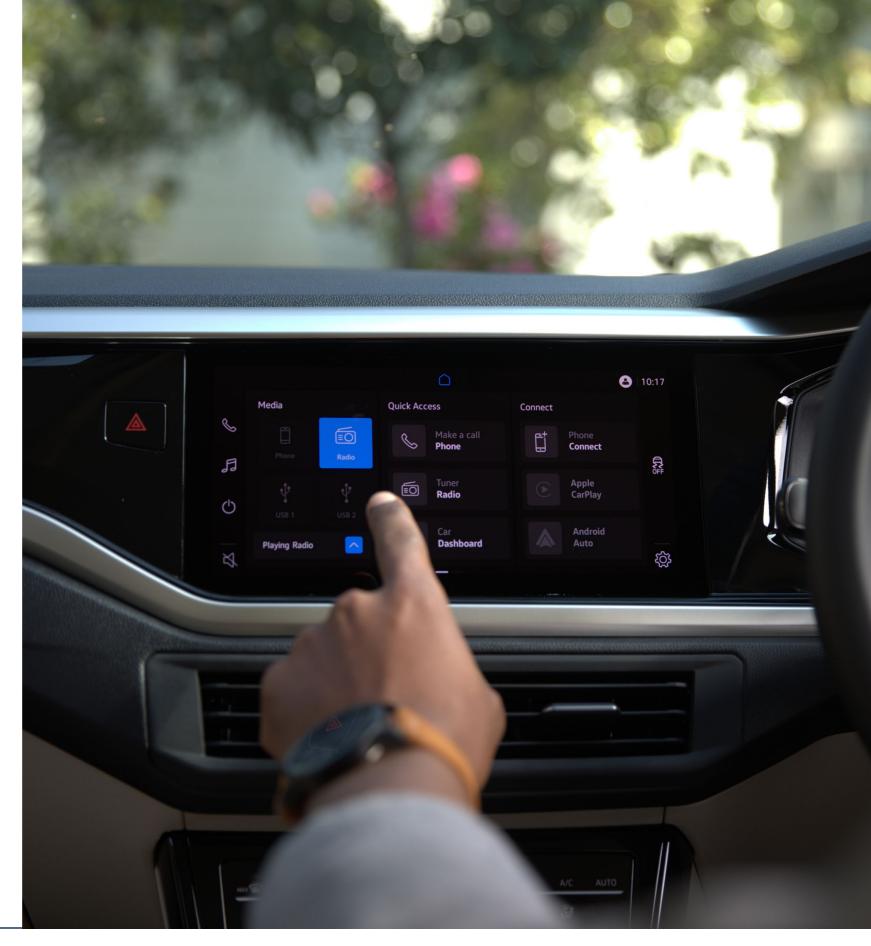

# A car that **gets it**

The new Polo Sedan will change the way you drive. Fully equipped with a 1.6-litre MPI engine that delivers 81kW of power that improves traction and stability, you are always in control. Steering you in the right direction, the Polo Sedan is always thinking ahead. Its multifunction dashboard display comes standard with wireless App-Connect, wireless charging and the new 10-inch MIB Regio Radio infotainment system. With advanced graphics and design, the MIB Regio Radio creates a unique user experience with customizable user profiles, secured using a 4-digit PIN.