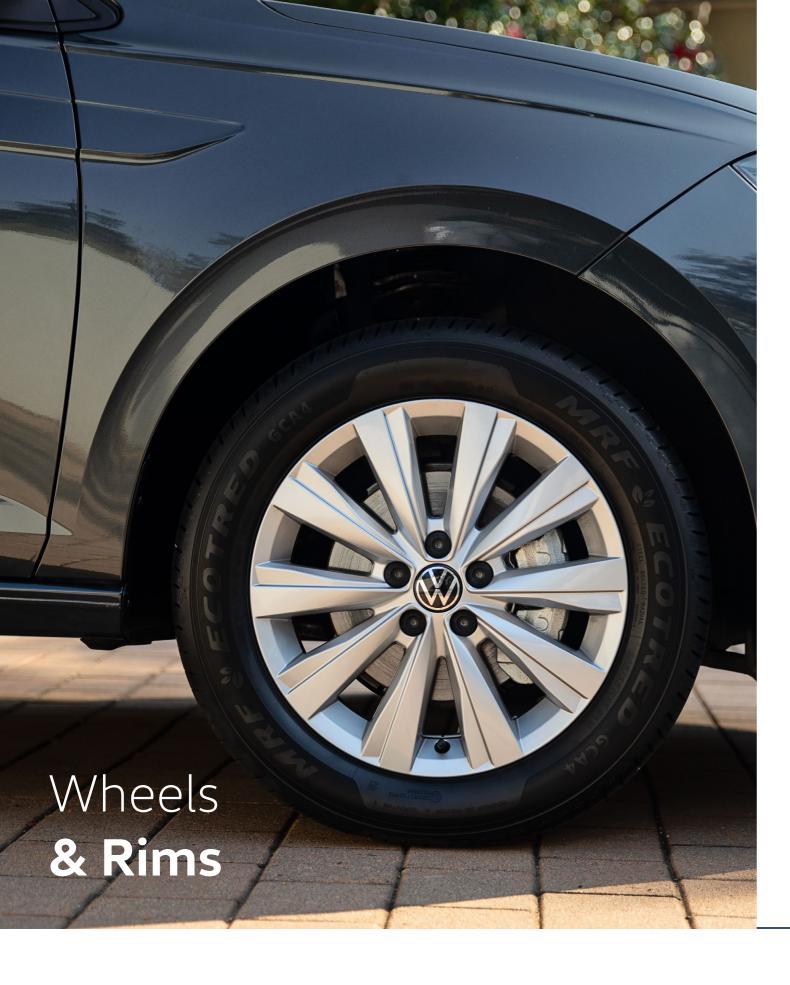

# Trim levels to suit your lifestyle

### Life

- √ 6Jx16" alloy wheels
- √ 5-speed manual
- ✓ Rear View camera system
- ✓ 10" MIB Regio Radio
- ✓ Wireless charging and Wireless App-Connect
- $\checkmark$  Leather-wrapped multi-function steering wheel

**16" Scimitar Alloy** (Standard on Life)

Choose from 5 colour and trim combinations. Arrive in style, finish with impact.