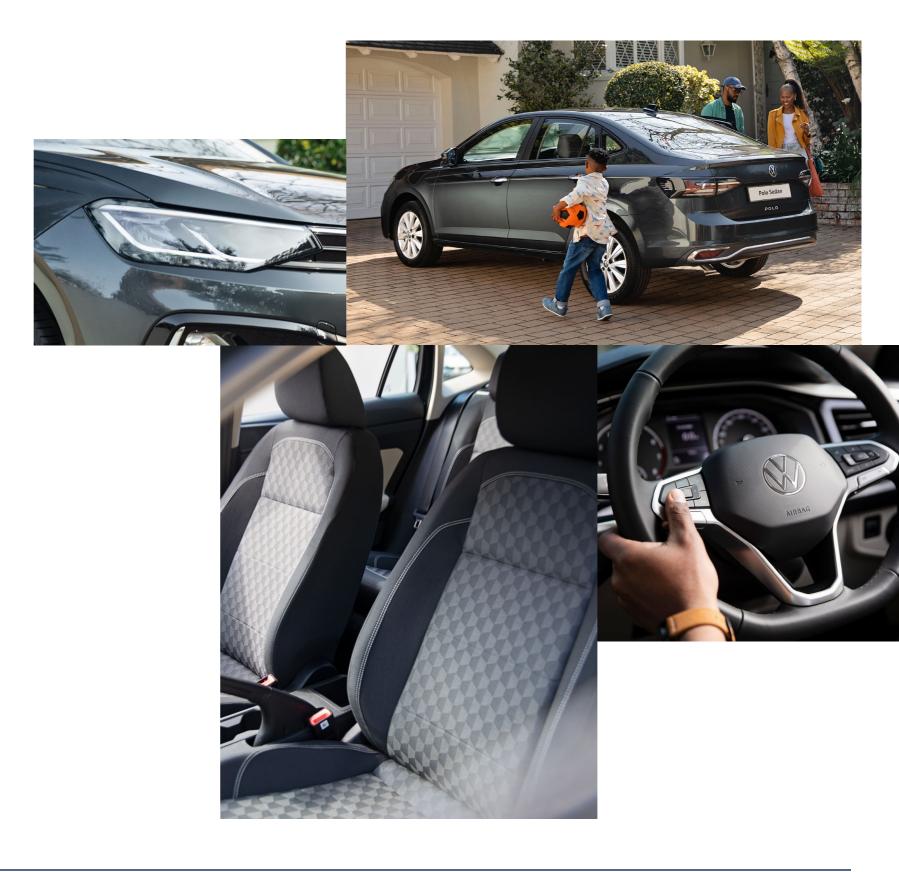

### of fresh air

Make road trips memorable with the Polo Sedan.

This family-friendly four-door has a boot capacity of 521 litres, a length of 4.56 metres and a 2.65m wheelbase.

With cooled glove compartments, storage pockets in the rear of the front seats, and cup holders for your convenience, the Polo Sedan gives you enough room to enjoy the journey. Arrive feeling refreshed with the Climatronic touch air conditioning system and enhanced air filter. Regulating airflow and removing dust and

pollen, the Polo Sedan allows you to enjoy the journey