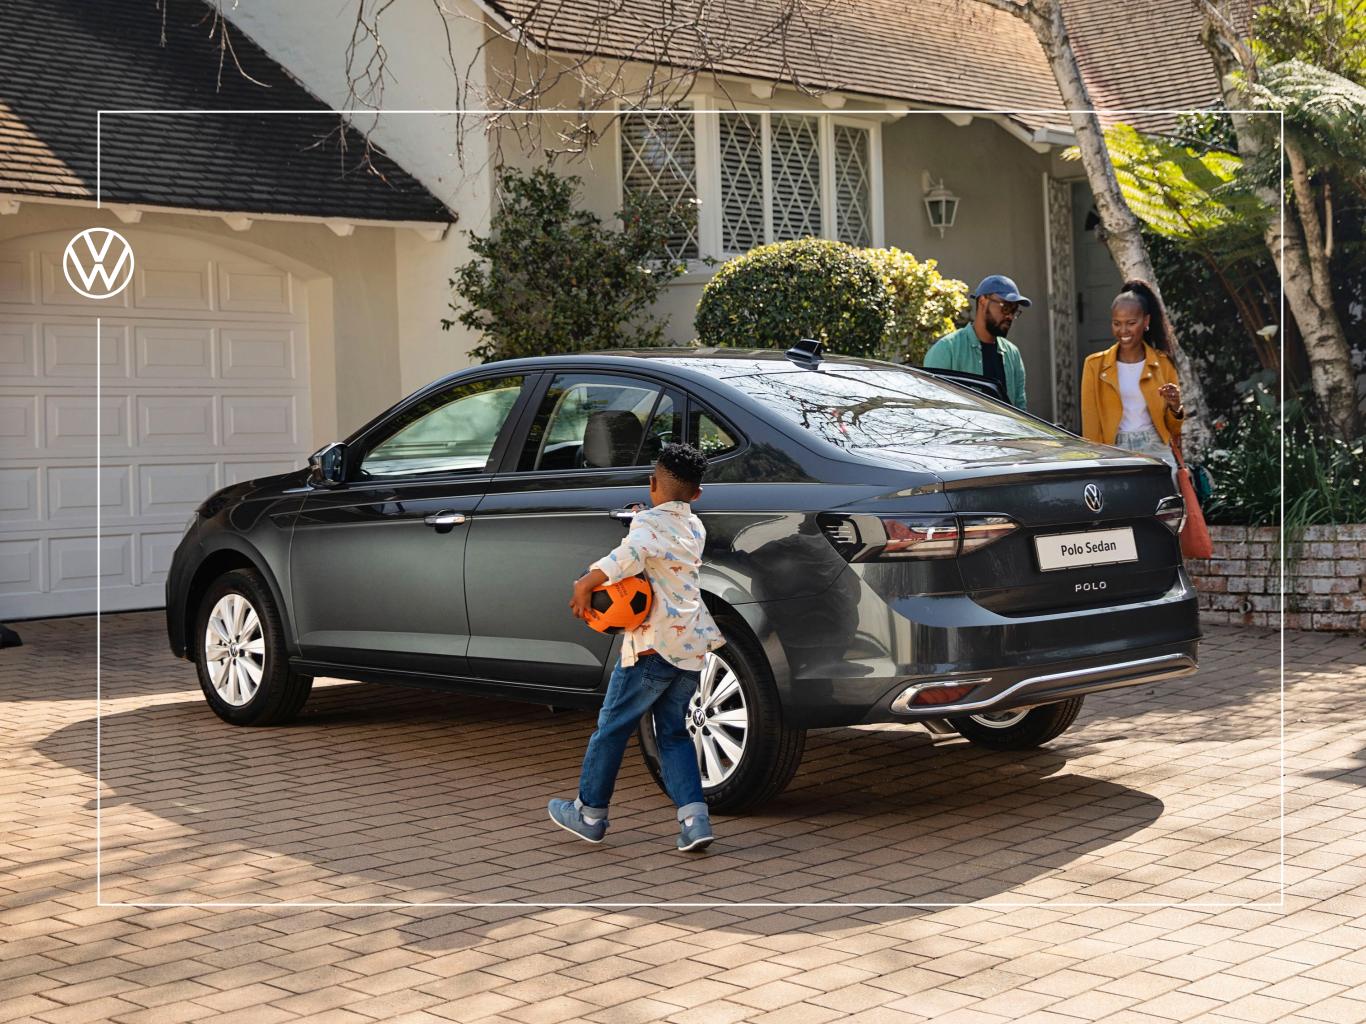

# first

Both light on fuel and generous on legroom, the new Polo Sedan is the perfect fusion of fresh design and faceted functionality. Engineered with your family in mind, the new Polo Sedan is fully equipped to tackle whatever road lies ahead.

### home

From bumper to bumper, the new Polo Sedan is designed to make you feel at home. With body-coloured exterior mirror housings and door handles, the Polo Sedan has all of the aesthetic adornments of a Volkswagen vehicle. Reliable and sensible, the Polo Sedan uses ECO LED headlamps and LED taillights to ensure safer driving at night. While maintaining a sense of familiarity, the new bumper and grille design that stretches across the front elevates its classic design.