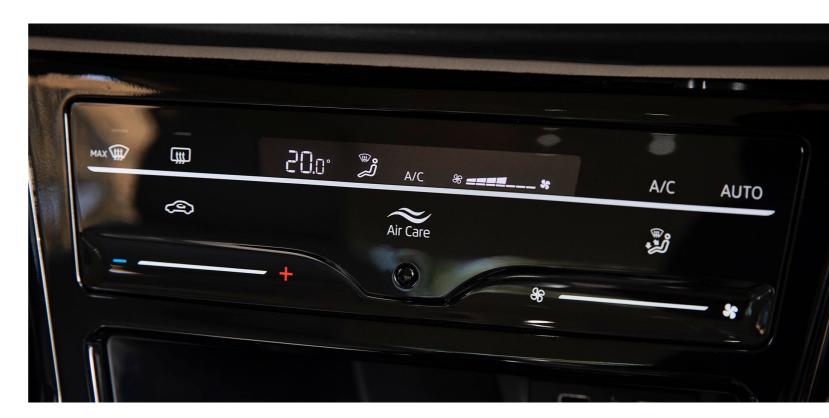

### of fresh air

Make road trips memorable with the Polo Sedan.

This family-friendly four-door has a boot capacity of 521 litres, a length of 4.56 metres and a 2.65m wheelbase.

With cooled glove compartments, storage pockets in the rear of the front seats, and cup holders for your convenience, the Polo Sedan gives you enough room to enjoy the journey. Arrive feeling refreshed with the Climatronic touch air conditioning system and enhanced air filter. Regulating airflow and removing dust and

pollen, the Polo Sedan allows you to enjoy the journey