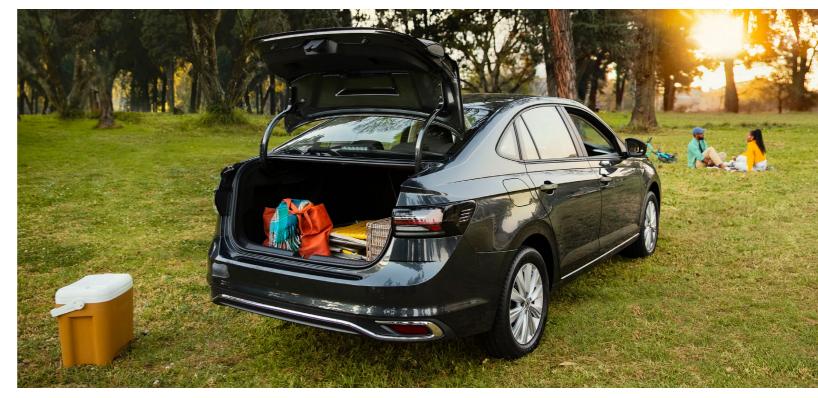

### of fresh air

Make road trips memorable with the Polo Sedan.

This family-friendly four-door has a boot capacity of 521 litres, a length of 4.56 metres and a 2.65m wheelbase.

With cooled glove compartments, storage pockets in the rear of the front seats, and cup holders for your convenience, the Polo Sedan gives you enough room to enjoy the journey. Arrive feeling refreshed with the Climatronic touch air conditioning system and enhanced air filter. Regulating airflow and removing dust and

pollen, the Polo Sedan allows you to enjoy the journey