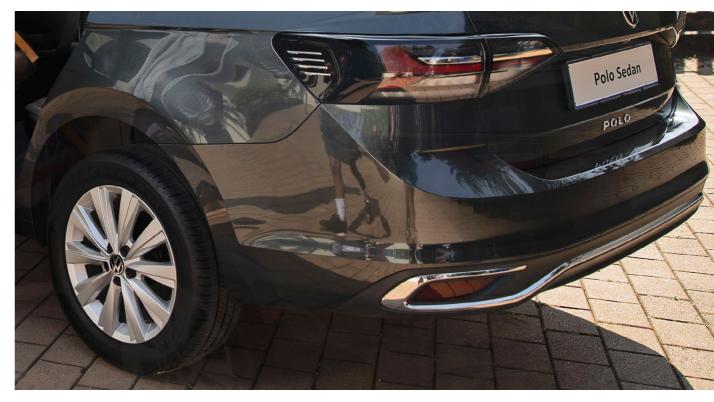

### home

From bumper to bumper, the new Polo Sedan is designed to make you feel at home. With body-coloured exterior mirror housings and door handles, the Polo Sedan has all of the aesthetic adornments of a Volkswagen vehicle. Reliable and sensible, the Polo Sedan uses ECO LED headlamps and LED taillights to ensure safer driving at night. While maintaining a sense of familiarity, the new bumper and grille design that stretches across the front elevates its classic design.