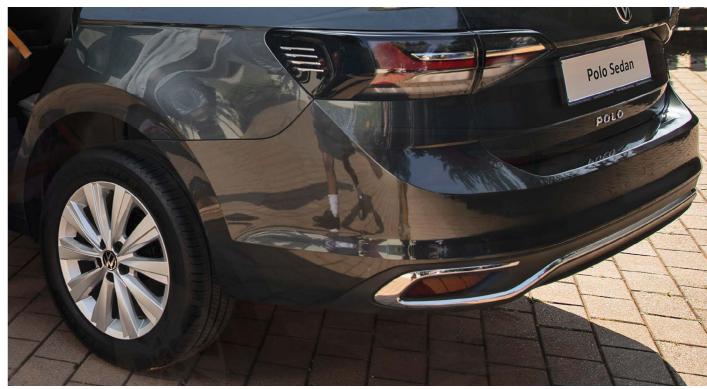

## Feel at **home**

From bumper to bumper, the new Polo Sedan is designed to make you feel at home. With body-coloured exterior mirror housings and door handles, the Polo Sedan has all of the aesthetic adornments of a Volkswagen vehicle. Reliable and sensible, the Polo Sedan uses ECO LED headlamps and LED taillights to ensure safer driving at night. While maintaining a sense of familiarity, the new bumper and grille design that stretches across the front elevates its classic design.