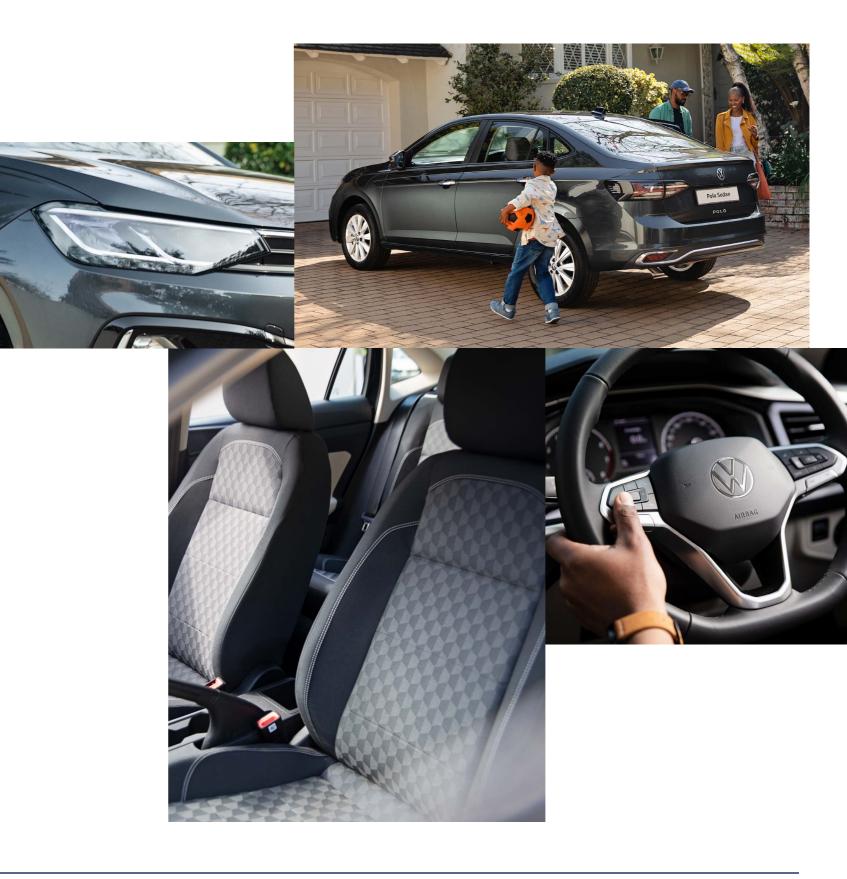

## A breath **of fresh air**

Make road trips memorable with the Polo Sedan. This family-friendly four-door has a boot capacity of 521 litres, a length of 4.56 metres and a 2.65 metre wheelbase. With cooled glove compartments, storage pockets in the rear of the front seats, and cup holders for your convenience, the Polo Sedan gives you enough room to enjoy the journey. Arrive feeling refreshed with the Climatronic touch air conditioning system and enhanced air filter. Regulating airflow and removing dust and pollen, the Polo Sedan allows you to enjoy the journey in comfort.

# A car that **gets it**

The new Polo Sedan will change the way you drive. Fully equipped with either a 1.6-litre MPI engine that delivers 81kW or a 1.0 TSI engine that delivers 85kW of power that improves traction and stability, you are always in control. Steering you in the right direction, the Polo Sedan is always thinking ahead. Its multi-function dashboard display comes standard with wireless App-Connect, wireless charging and the new 10-inch MIB Regio Radio infotainment system. With advanced graphics and design, the MIB Regio Radio creates a unique user experience with customizable user profiles, secured using a 4-digit PIN.

### Smart **means safe**

The new Polo Sedan is synonymous with safety, sensibility and style. Ready for the road ahead, the Polo Sedan utilises intuitive smart systems to keep you secure whether you're driving or parked. With the Rear View camera system improving visibility when reversing, Park Distance Control measuring obstructions surrounding your vehicle and Hill Start Assist preventing rolling when inclined, the Polo Sedan is always looking out for you.