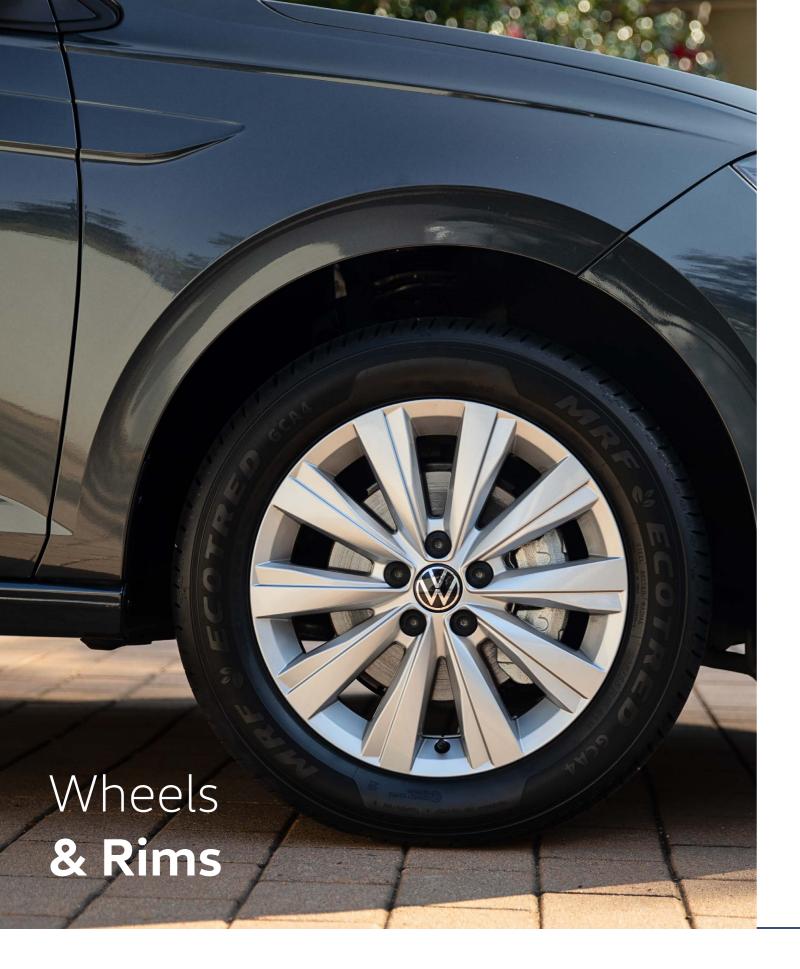

**16" steel wheels** (Standard on Polo Sedan)

**16" Scimitar Alloy** (Standard on Life)

**17" Tritz alloy wheels** (Standard on Polo Style)