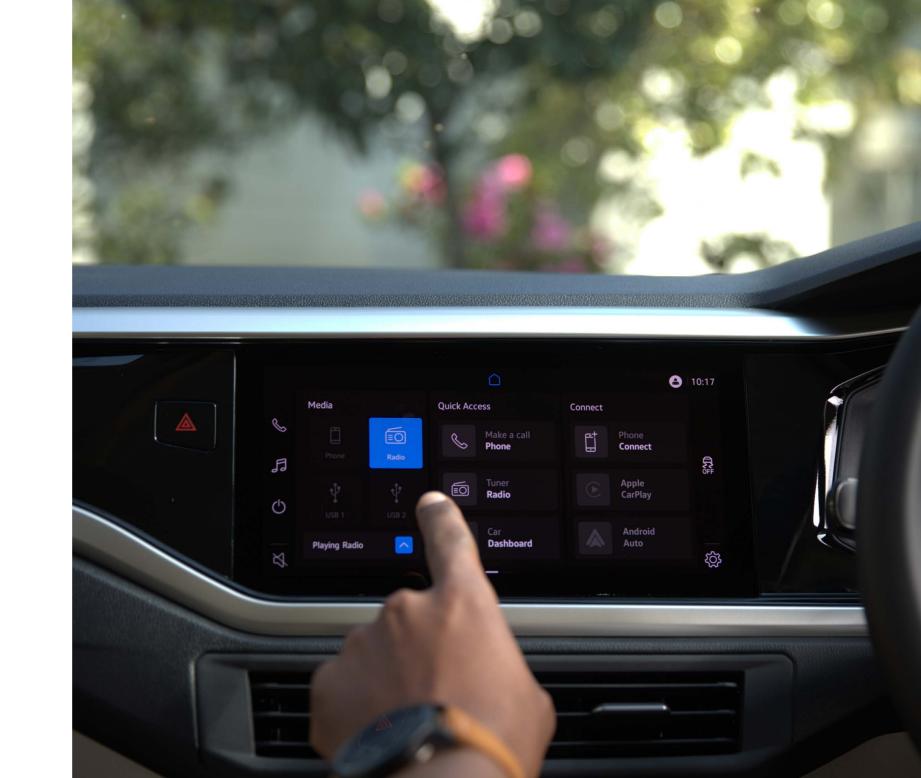

# A car that **gets it**

The new Polo Sedan will change the way you drive. Fully equipped with either a 1.6-litre MPI engine that delivers 81kW or a 1.0 TSI engine that delivers 85kW of power that improves traction and stability, you are always in control. Steering you in the right direction, the Polo Sedan is always thinking ahead. Its multi-function dashboard display comes standard with wireless App-Connect, wireless charging and the new 10-inch MIB Regio Radio infotainment system. With advanced graphics and design, the MIB Regio Radio creates a unique user experience with customizable user profiles, secured using a 4-digit PIN.