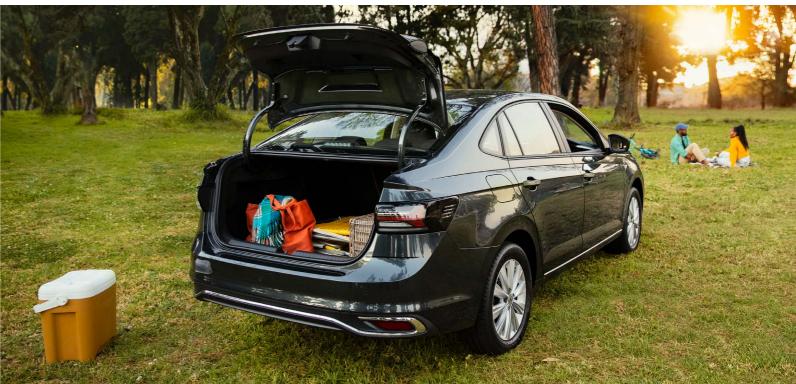

## A breath **of fresh air**

Make road trips memorable with the Polo Sedan. This family-friendly four-door has a boot capacity of 521 litres, a length of 4.56 metres and a 2.65 metre wheelbase. With cooled glove compartments, storage pockets in the rear of the front seats, and cup holders for your convenience, the Polo Sedan gives you enough room to enjoy the journey. Arrive feeling refreshed with the Climatronic touch air conditioning system and enhanced air filter. Regulating airflow and removing dust and pollen, the Polo Sedan allows you to enjoy the journey in comfort.