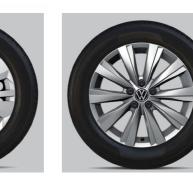

**16" steel wheels** (Standard on Polo Sedan)

**16" Scimitar Alloy** (Standard on Life)

**17" Tritz alloy wheels** (Standard on Polo Style)