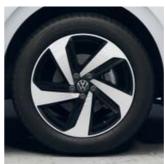

**16" steel wheels** (Standard on Polo Sedan)

**16" Scimitar Alloy** (Standard on Life)

**17" Tritz alloy wheels** (Standard on Polo Style)