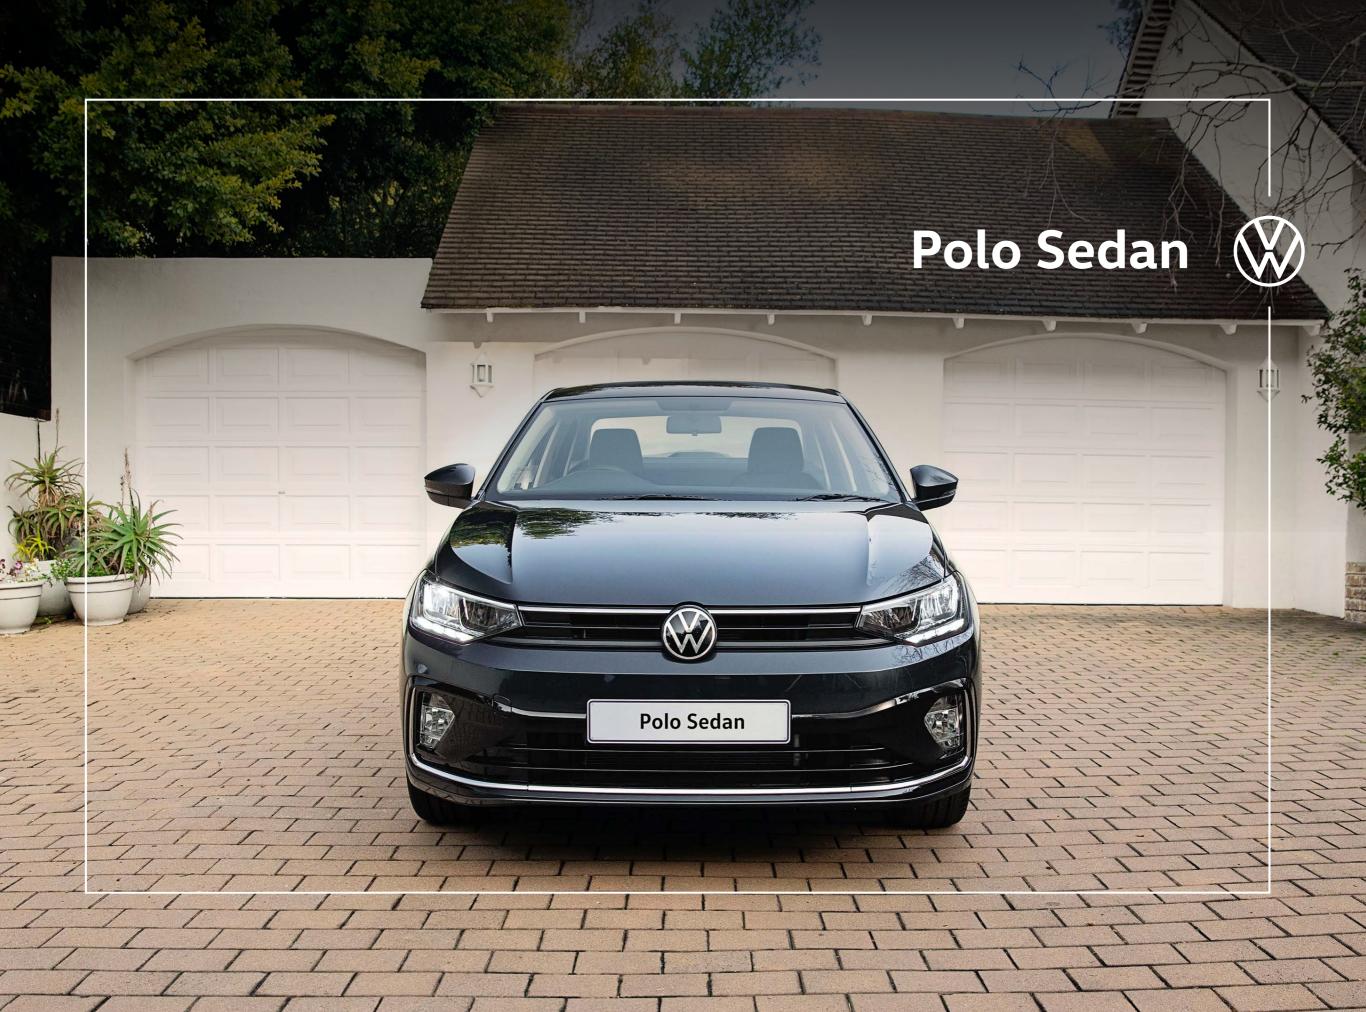

## Feel at **home**

From bumper to bumper, the new Polo Sedan is designed to make you feel at home. With body-coloured exterior mirror housings and door handles, the Polo Sedan has all of the aesthetic adornments of a Volkswagen vehicle. Reliable and sensible, the Polo Sedan uses ECO LED headlamps and LED taillights to ensure safer driving at night. While maintaining a sense of familiarity, the new bumper and grille design that stretches across the front elevates its classic design.

# A car that **gets it**

The new Polo Sedan will change the way you drive. Fully equipped with either a 1.6-litre MPI engine that delivers 81kW or a 1.0 TSI engine that delivers 85kW of power that improves traction and stability, you are always in control. Steering you in the right direction, the Polo Sedan is always thinking ahead. Its multi-function dashboard display comes standard with wireless App-Connect, wireless charging and the new 10-inch MIB Regio Radio infotainment system. With advanced graphics and design, the MIB Regio Radio creates a unique user experience with customizable user profiles, secured using a 4-digit PIN.