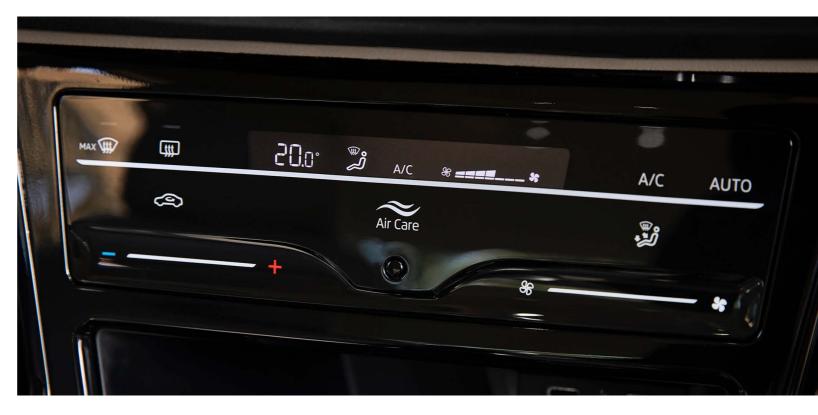

## A breath **of fresh air**

Make road trips memorable with the Polo Sedan. This family-friendly four-door has a boot capacity of 521 litres, a length of 4.56 metres and a 2.65 metre wheelbase. With cooled glove compartments, storage pockets in the rear of the front seats, and cup holders for your convenience, the Polo Sedan gives you enough room to enjoy the journey. Arrive feeling refreshed with the Climatronic touch air conditioning system and enhanced air filter. Regulating airflow and removing dust and pollen, the Polo Sedan allows you to enjoy the journey in comfort.