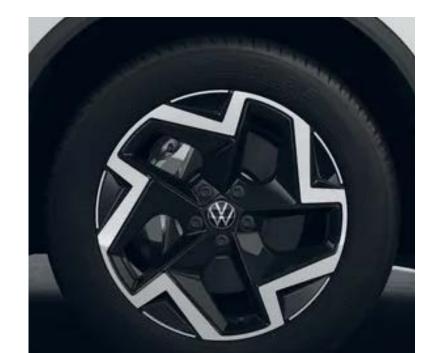

#### Wheels & Rims

#### **19" Coventry Alloy** (Standard on Elegance)

**21" Leeds Alloy** (Optional on R-Line)

#### **20" Ameersfoort Alloy** (Optional on Elegance)

**21" Leeds Black Alloy** (Optional on R-Line)

**20" Yorke Alloy** (Standard on R-Line)