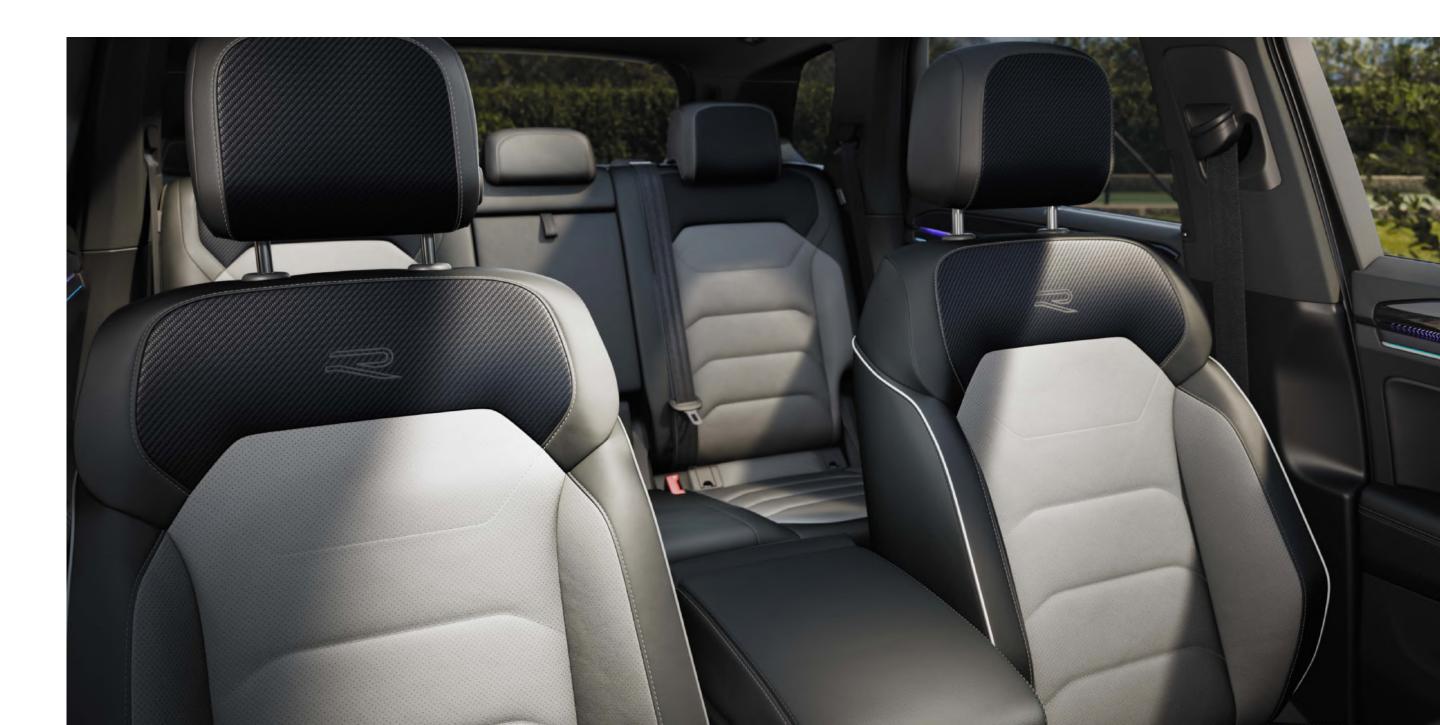

#### Your Comfort Zone

Step inside the new Touareg and experience an elevated level of personalisation and comfort. Sink into the expertly crafted Ergo Active leather seats, complete with optional features such as memory function, dual heating zones for driver and passenger, and soothing 10-chamber-pressurepoint massage capabilities that gently knead your daily stresses away.

## Performance Meets Prestige

For those who demand the ultimate expression of sporty sophistication, dive into the impressive R-Line: the pinnacle of power.

The R-Line package ignites the Touareg's athletic spirit. Command attention with striking 20-inch Leeds alloy wheels. Feel the embrace of Varenna leather seats, complete with electric adjustment and a soothing massage function for the front, while rear passengers enjoy the added luxury of heated seats.