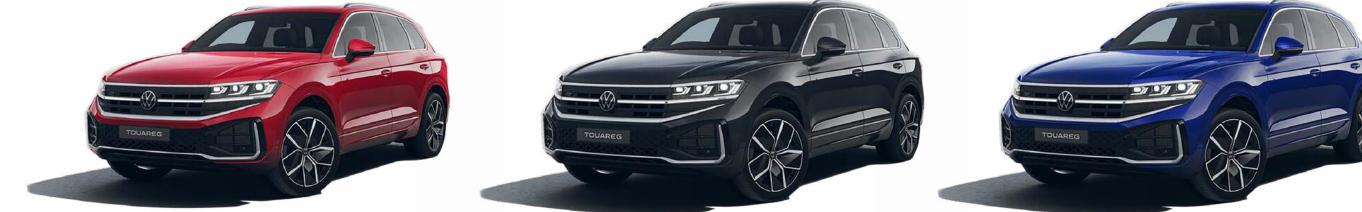

Choose from a curated palette of distinctive additional new colors, woven into every fabric of the Touareg - Sechura Beige Metallic, Chili Red Metallic, Silizium Grey Matt, or Meloe Blue Crystal Metallic - each shade meticulously selected to complement the Touareg's bold design and reflect your individual style.

# Colours & paint finishes

#### Metallic paint finishes

**Chili Red** 

**Grenadilla Black** 

Lapiz Blue

Meloe Blue Crystal

**Oryx White** 

**Oyster Silver** 

Sechura Beige