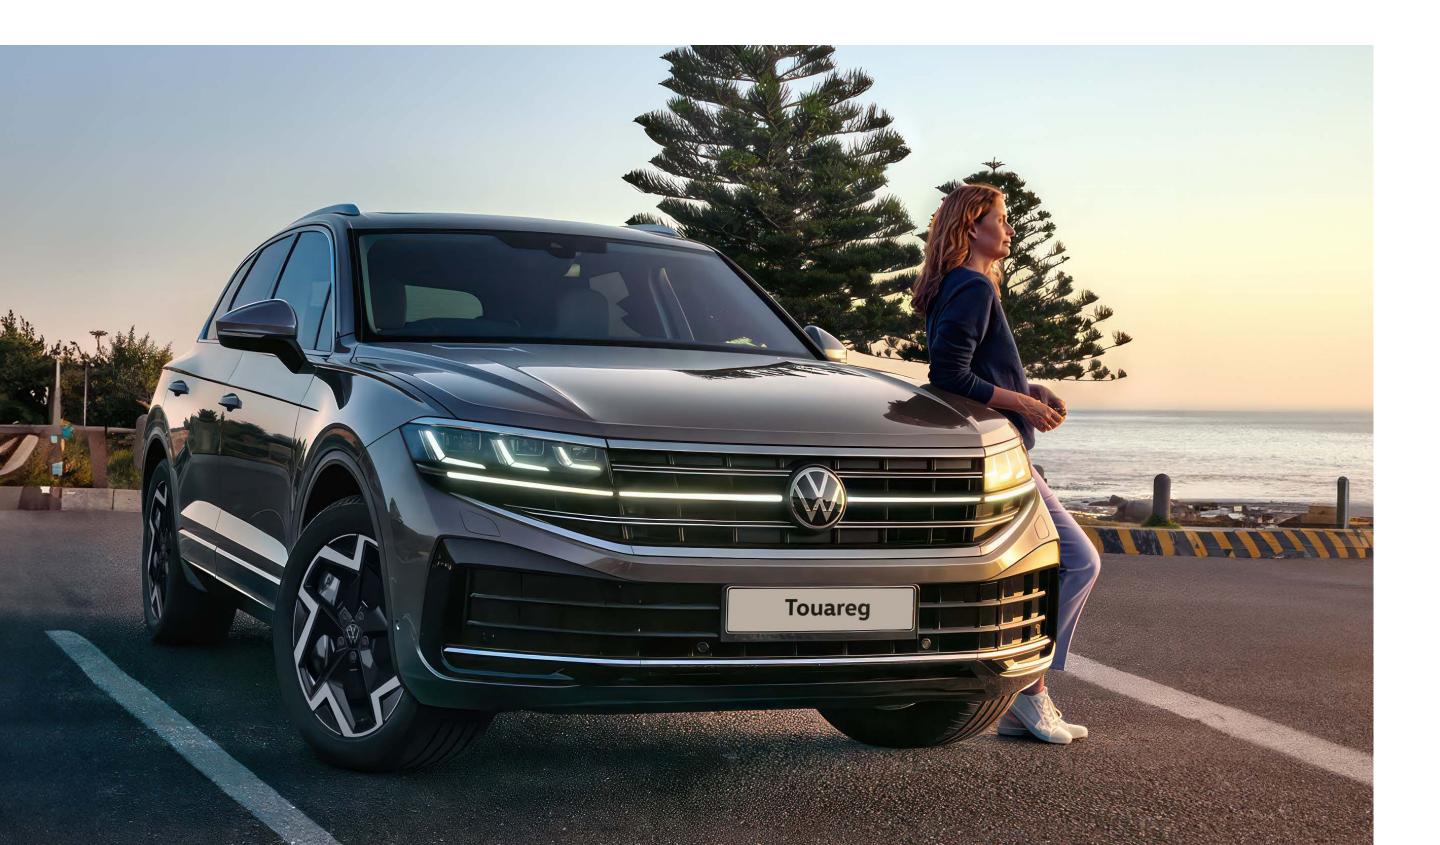

# Your Passport to **Adventure**

Imagine the open road unfolding before you, every turn anticipated, every destination within reach. A sprawling 15-inch TFT touchscreen becomes your portal to exploration. Control your destination with voice commands, gestures, or touch.

Pre-installed, high-resolution maps for South Africa, along with lane-accurate navigation and the Global search function, guide you confidently on every adventure. Wireless App-Connect seamlessly integrates with your smartphone, allowing you to access your favourite apps

and entertainment options with ease.

The new Touareg ensures every drive will leave you feeling fresher than you were when you left.