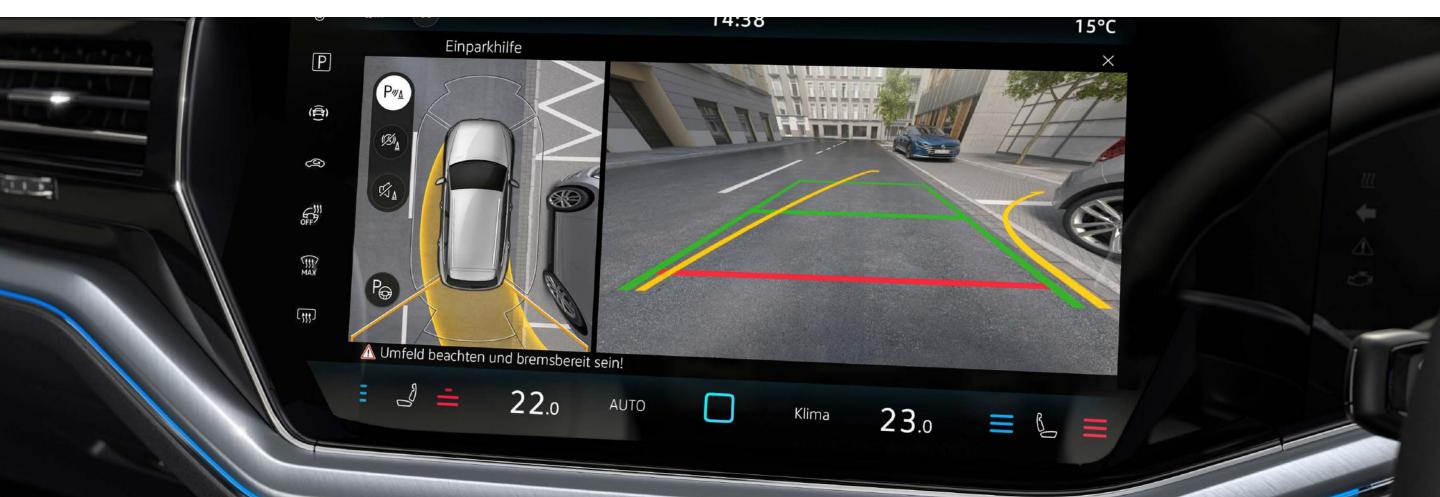

#### Simplify Your Drive

The new Touareg's advanced driver assistance systems are designed to simplify your drive and enhance your safety, allowing you to focus on the joy of the journey.

Adaptive Cruise Control maintains your desired speed and anticipates the road ahead, seamlessly adjusting to match speed limits and navigate curves. Front Assist, with pedestrian and cyclist monitoring, provides an extra layer of vigilance, alerting you to potential hazards and even braking automatically if needed.

A network of internal sensors creates a 360-degree awareness of

your surroundings, enabling features like hands-off recognition, which gently reminds you to keep your hands on the wheel, and automatic park assistance system, which comfortably manoeuvres into even the tightest spaces. And as darkness descends, the Night Vision system illuminates the unseen, using thermal imaging to detect pedestrians and animals and projecting their images onto the Digital Cockpit Pro.

Just slide behind the wheel and let the Touareg take care of the details.