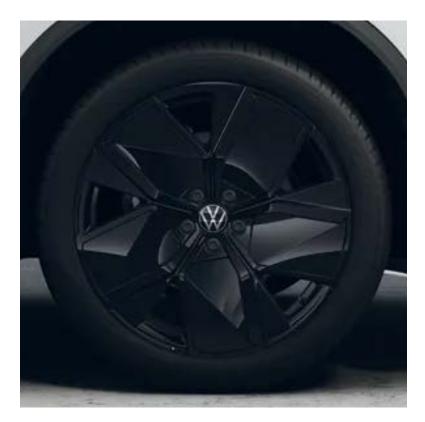

#### Wheels & Rims

#### **20" Ameersfoort Alloy** (Optional on Elegance)

**21" Leeds Black Alloy** (Optional on R-Line)

**20" Yorke Alloy** (Standard on R-Line)