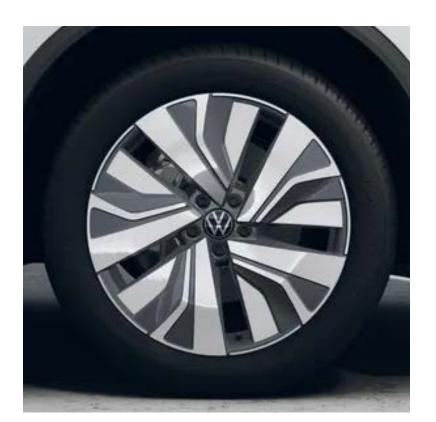

#### Wheels & Rims

#### **19" Coventry Alloy** (Standard on Elegance)

**21" Leeds Alloy** (Optional on R-Line)

#### **20" Ameersfoort Alloy** (Optional on Elegance)

**21" Leeds Black Alloy** (Optional on R-Line)

**20" Yorke Alloy** (Standard on R-Line)