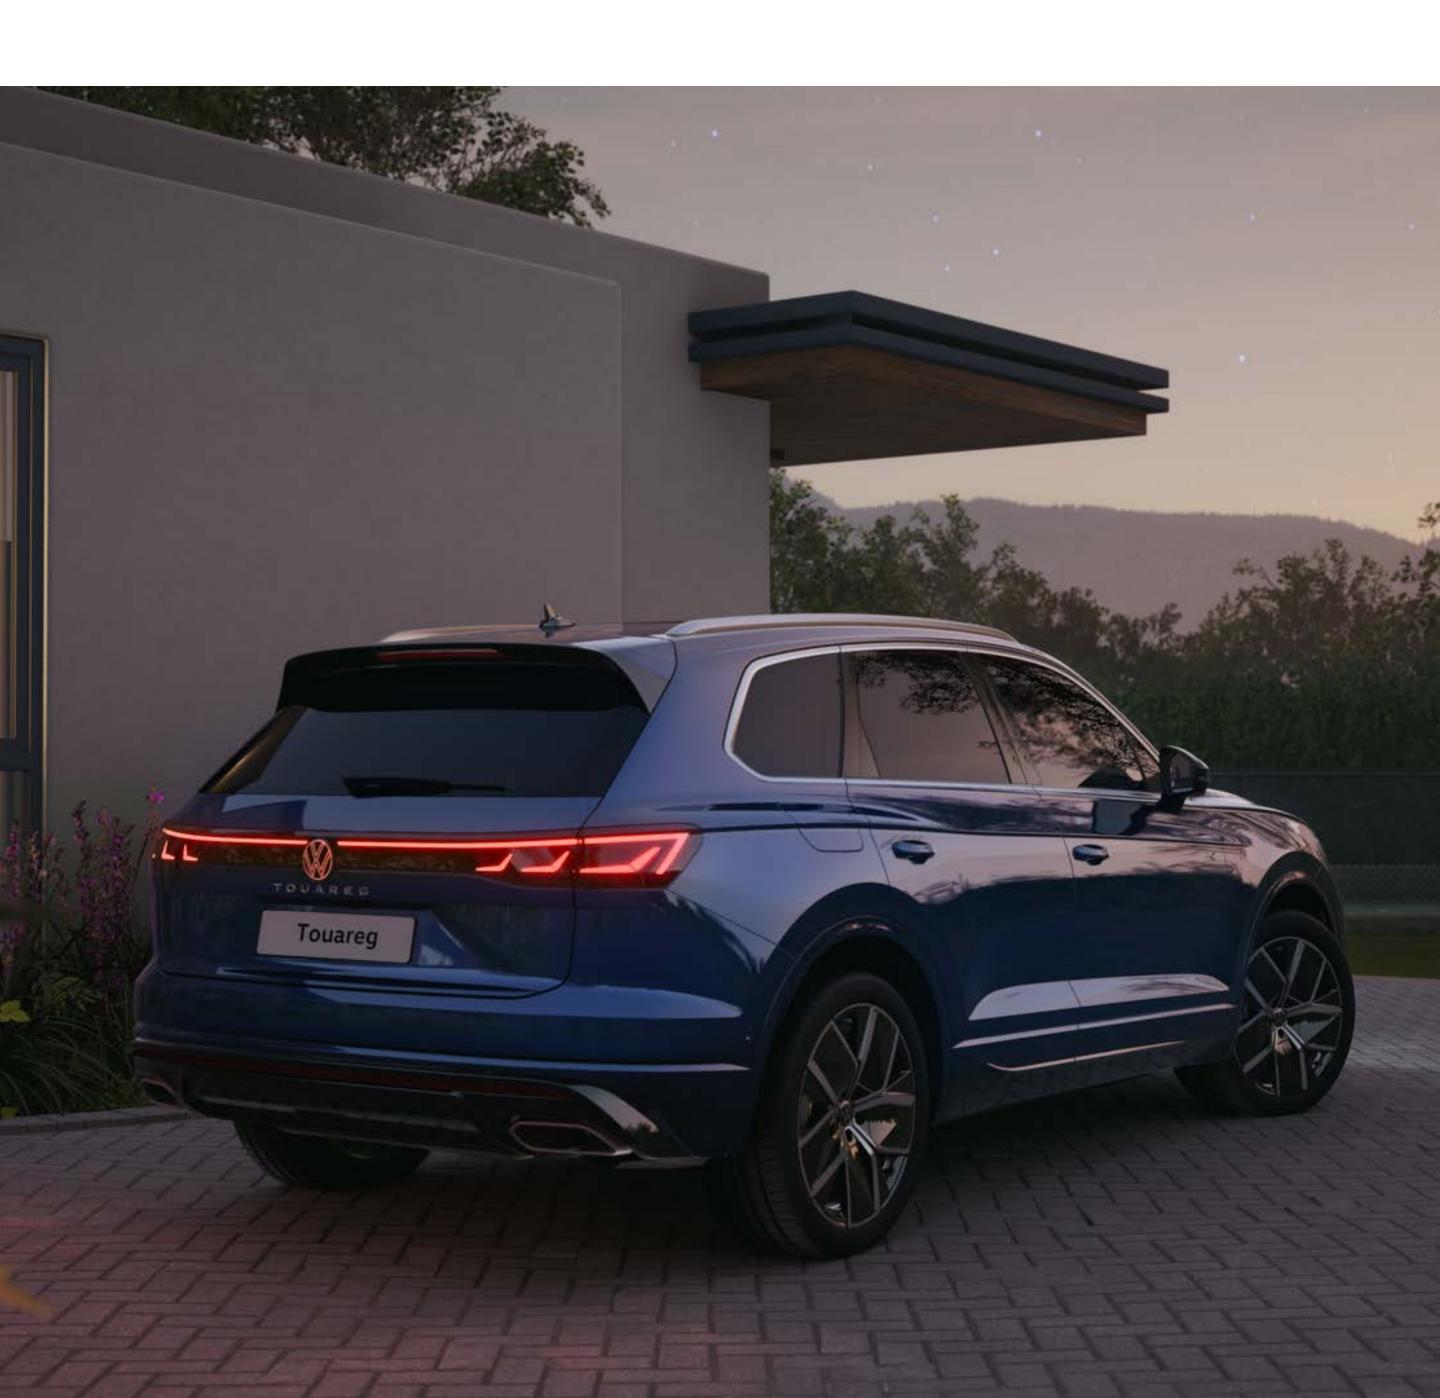

# Command the Night

Assert your presence with a bold, redesigned grille, complete with a distinctive light strip across the front and rear that proudly highlights the Volkswagen Logo.

The IQ.Light HD Matrix LED headlights system intelligently adapts to your surroundings, anticipating your needs and ensuring your safety. 19,200 interactive LEDs illuminate the road ahead, while HD Matrix beams project a bright, far-reaching light that ensures exceptional visibility without dazzling oncoming traffic. Curves become clearer, shadows vanish, and the road

ahead unfolds with unparalleled clarity.

The Volkswagen Touareg embraces a new dimension of driving, where innovation illuminates every journey.