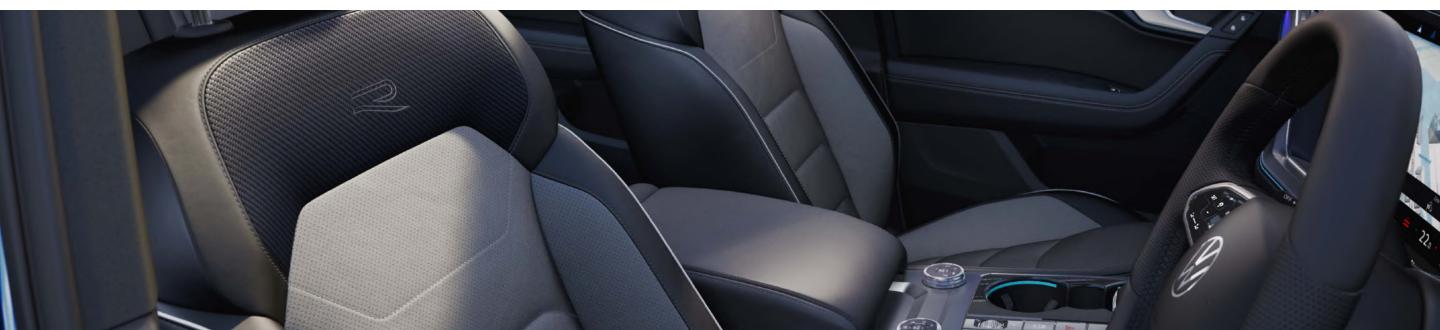

#### Your Comfort Zone

Step inside the new Touareg and experience an elevated level of personalisation and comfort. Sink into the expertly crafted Ergo Active leather seats, complete with optional features such as memory function, dual heating zones for driver and passenger, and soothing 10-chamber-pressurepoint massage capabilities that gently knead your daily stresses away.

A customizable ambient LED lighting system transforms the cabin into a space that is uniquely yours. Choose from 30 colours, with separate controls for the upper and lower

areas, to create the perfect ambience for every journey.

From a vibrant night out to the calming glow of a peaceful retreat, the Touareg adapts to your mood. Four-zone Climatronic air conditioning ensures a personalized climate for every passenger, while an inductive charging pad keeps your devices powered up without the clutter of cables.