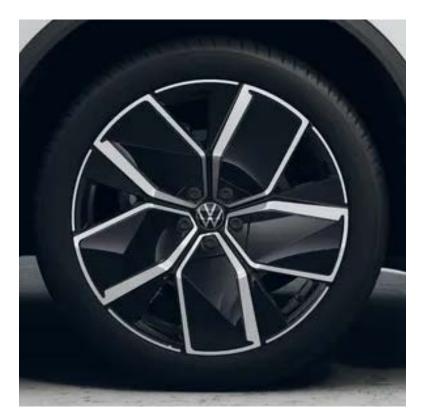

#### Wheels & Rims

#### **19" Coventry Alloy** (Standard on Elegance)

**21" Leeds Alloy** (Optional on R-Line)

#### **20" Ameersfoort Alloy** (Optional on Elegance)

**21" Leeds Black Alloy** (Optional on R-Line)

**20" Yorke Alloy** (Standard on R-Line)