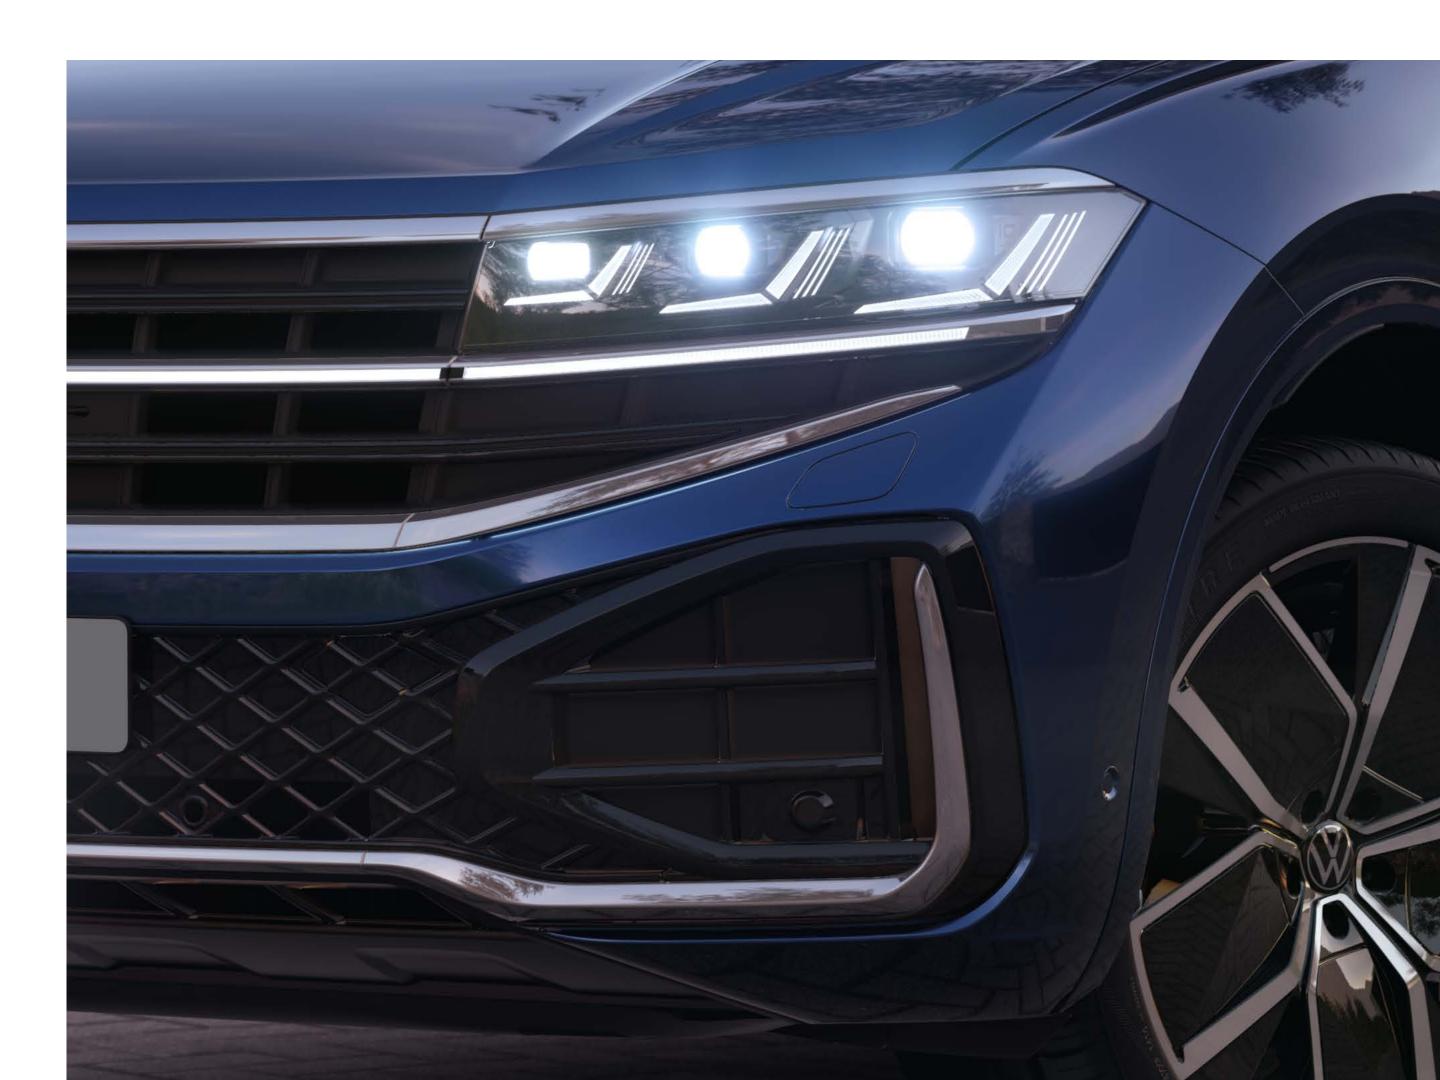

# Command the Night

Assert your presence with a bold, redesigned grille, complete with a distinctive light strip across the front and rear that proudly highlights the Volkswagen Logo.

The IQ.Light HD Matrix LED headlights system intelligently adapts to your surroundings, anticipating your needs and ensuring your safety. 19,200 interactive LEDs illuminate the road ahead, while HD Matrix beams project a bright, far-reaching light that ensures exceptional visibility without dazzling oncoming traffic. Curves become clearer, shadows vanish, and the road

ahead unfolds with unparalleled clarity.

The Volkswagen Touareg embraces a new dimension of driving, where innovation illuminates every journey.