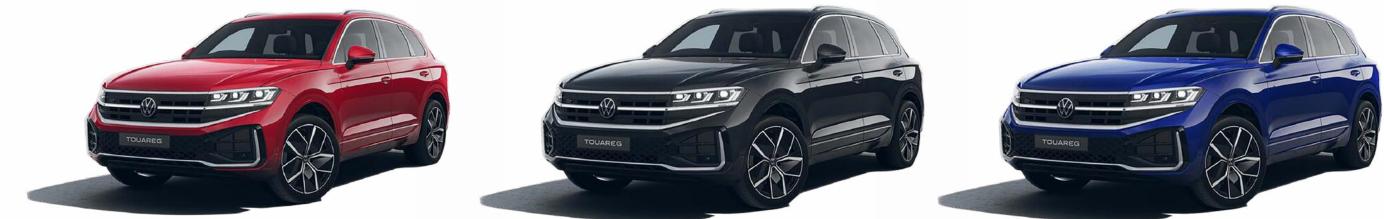

Choose from a curated palette of distinctive additional new colors, woven into every fabric of the Touareg - Sechura Beige Metallic, Chili Red Metallic, Silizium Grey Matt, or Meloe Blue Crystal Metallic - each shade meticulously selected to complement the Touareg's bold design and reflect your individual style.

# Colours & paint finishes

#### Metallic paint finishes

**Chili Red** 

**Grenadilla Black** 

Lapiz Blue

Meloe Blue Crystal

**Oryx White** 

**Oyster Silver** 

Sechura Beige