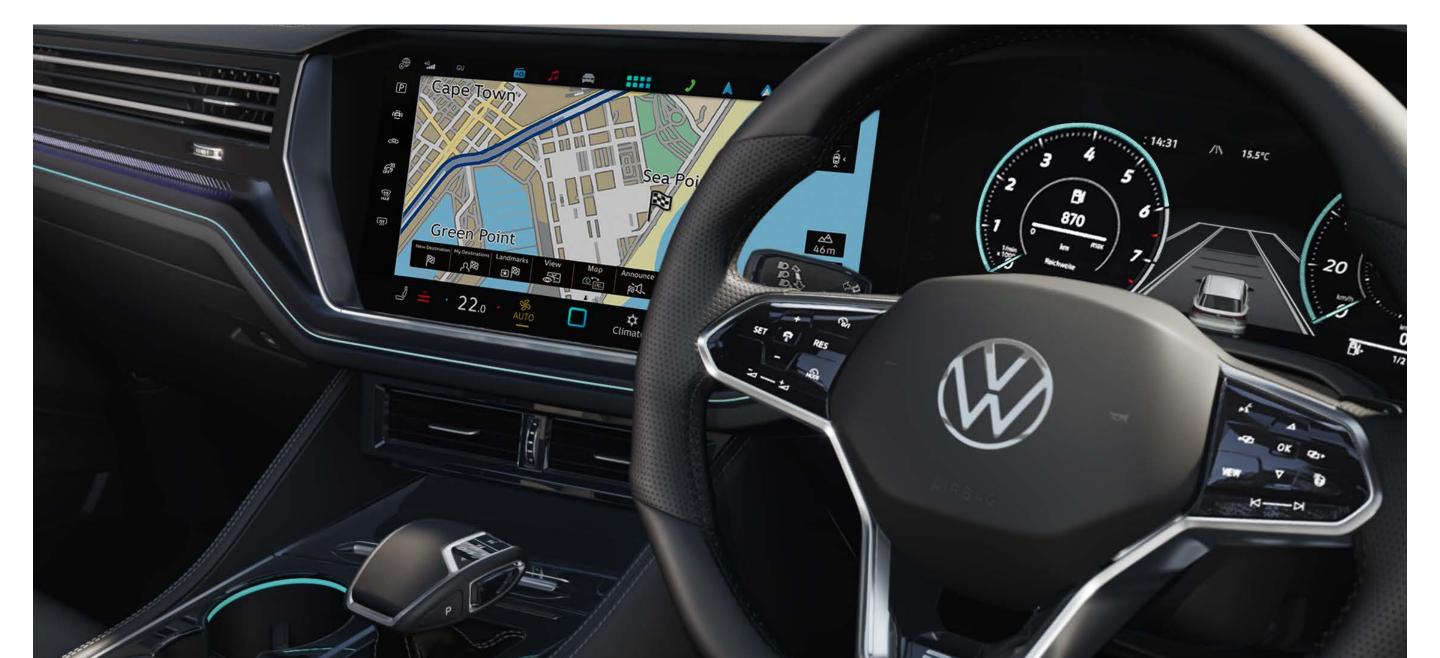

# Take the Reins with Intuitive Technology

The new Touareg's Innovision Cockpit transforms the driving experience with a world of personalized connectivity. A sweeping expanse of curved glass unites the digital instrument cluster and the vibrant 15-inch infotainment screen, creating a panoramic digital landscape. Essential functions come to life with crisp graphics and intuitive animations, while the leather multifunction sport steering wheel puts absolute control at your fingertips.

Customise the home screen, program buttons for instant access to your favourite features, and enlarge displays for a closer look at crucial data. The head-up display further enhances your drive by projecting vital information like speed and navigation directly onto the windshield, keeping your eyes focused on the road.

The Touareg's Innovision Cockpit is where car and driver become one.