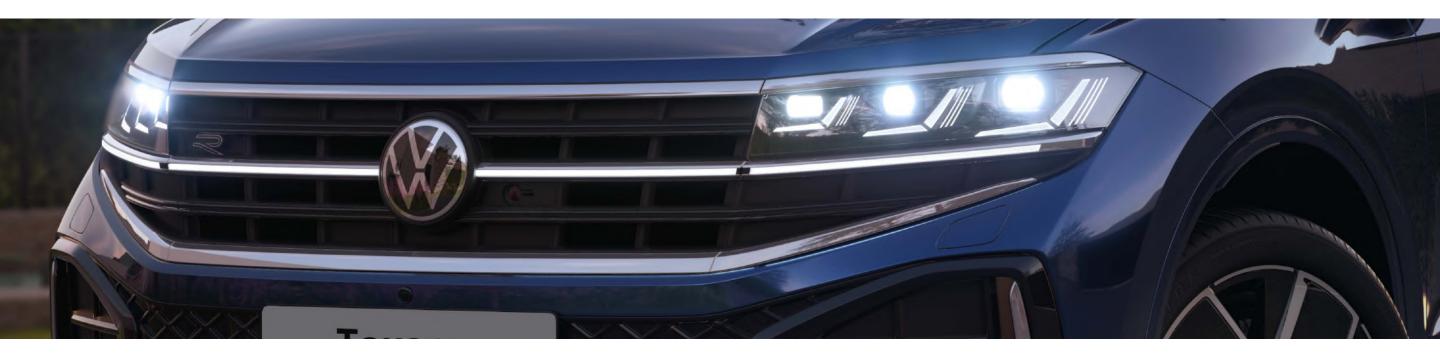

# Command the Night

Assert your presence with a bold, redesigned grille, complete with a distinctive light strip across the front and rear that proudly highlights the Volkswagen Logo.

The IQ.Light HD Matrix LED headlights system intelligently adapts to your surroundings, anticipating your needs and ensuring your safety. 19,200 interactive LEDs illuminate the road ahead, while HD Matrix beams project a bright, far-reaching light that ensures exceptional visibility without dazzling oncoming traffic. Curves become clearer, shadows vanish, and the road

ahead unfolds with unparalleled clarity.

The Volkswagen Touareg embraces a new dimension of driving, where innovation illuminates every journey.