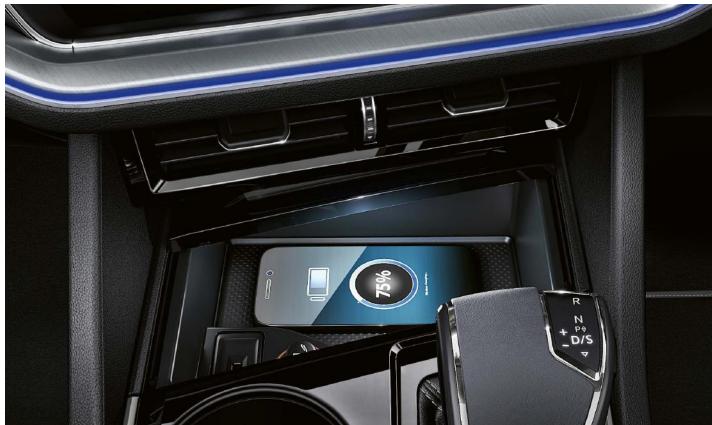

From a vibrant night out to the calming glow of a peaceful retreat, the Touareg adapts to your mood. Four-zone Climatronic air conditioning ensures a personalized climate for every passenger, while an inductive charging pad keeps your devices powered up without the clutter of cables.