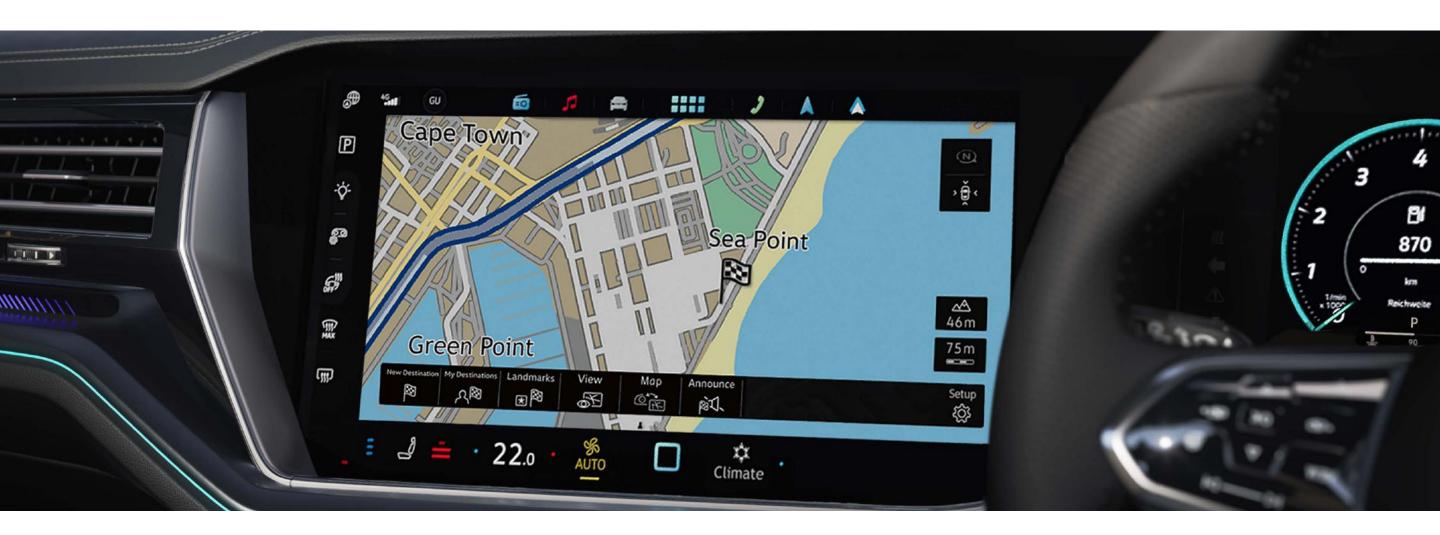

# Your Passport to **Adventure**

Imagine the open road unfolding before you, every turn anticipated, every destination within reach. A sprawling 15-inch TFT touchscreen becomes your portal to exploration. Control your destination with voice commands, gestures, or touch.

Pre-installed, high-resolution maps for South Africa, along with lane-accurate navigation and the Global search function, guide you confidently on every adventure. Wireless App-Connect seamlessly integrates with your smartphone, allowing you to access your favourite apps

# Take the Reins with Intuitive Technology

The new Touareg's Innovision Cockpit transforms the driving experience with a world of personalized connectivity. A sweeping expanse of curved glass unites the digital instrument cluster and the vibrant 15-inch infotainment screen, creating a panoramic digital landscape. Essential functions come to life with crisp graphics and intuitive animations, while the leather multifunction sport steering wheel puts absolute control at your fingertips.

Customise the home screen, program buttons for instant access to your favourite features, and enlarge displays for a closer look at crucial data. The head-up display further enhances your drive by projecting vital information like speed and navigation directly onto the windshield, keeping your eyes focused on the road.