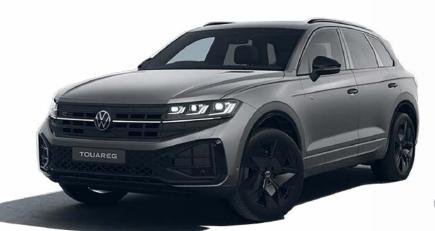

## Performance Meets Prestige

For those who demand the ultimate expression of sporty sophistication, dive into the impressive R-Line: the pinnacle of power.

The R-Line package ignites the Touareg's athletic spirit. Command attention with striking 20-inch Leeds alloy wheels. Feel the embrace of Varenna leather seats, complete with electric adjustment and a soothing massage function for the front, while rear passengers enjoy the added luxury of heated seats.

Set the scene with the Black Style Package, exclusively for R-Line models. A glossy black front grille and matching side window trims deliver a striking contrast against the Touareg's sculpted lines. Black exterior mirror housings and tinted rear windows add an air of intrigue, while black York alloy wheels and black roof rails complete the ensemble.

Go the extra mile and discover the allure of a Touareg that's as bold and sophisticated as you are.