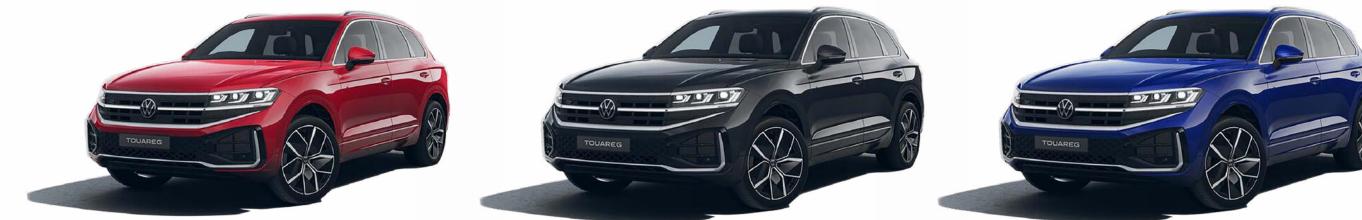

Choose from a curated palette of distinctive additional new colors, woven into every fabric of the Touareg - Sechura Beige Metallic, Chili Red Metallic, Silizium Grey Matt, or Meloe Blue Crystal Metallic - each shade meticulously selected to complement the Touareg's bold design and reflect your individual style.

# Colours & paint finishes

#### Metallic paint finishes

**Chili Red** 

**Grenadilla Black** 

Lapiz Blue

Meloe Blue Crystal

**Oryx White** 

**Oyster Silver** 

Sechura Beige