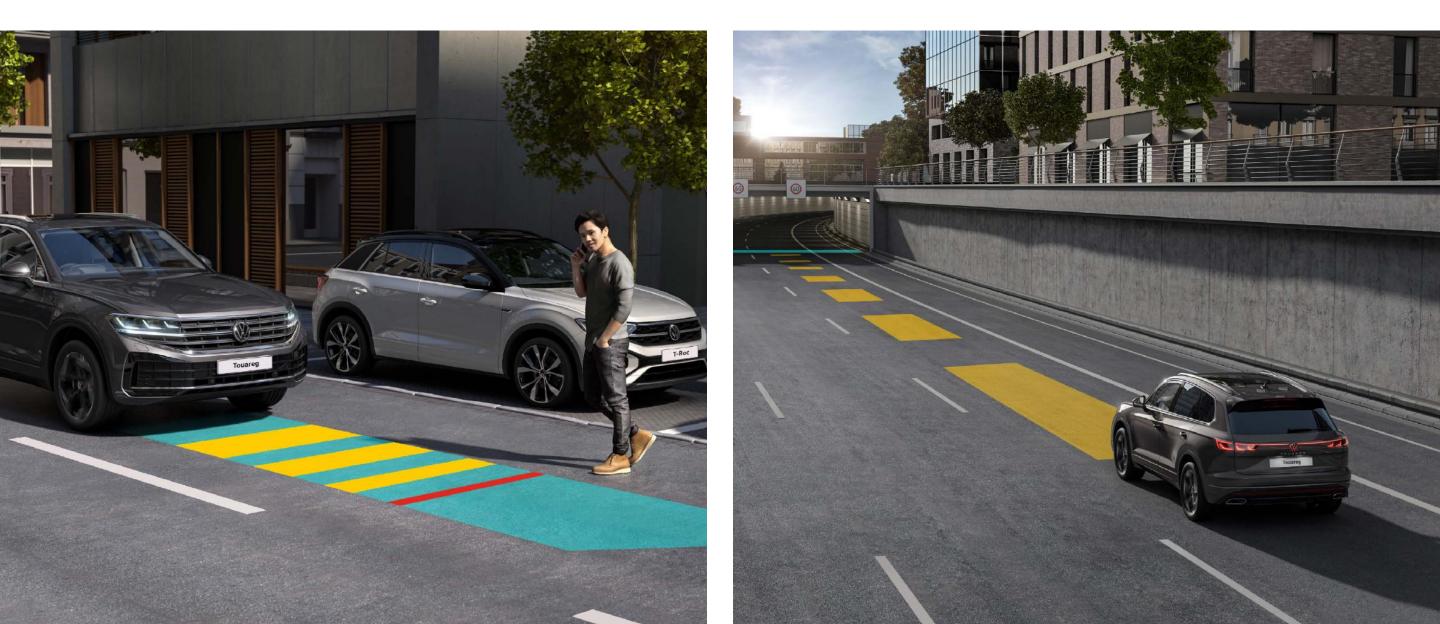

#### Simplify Your Drive

The new Touareg's advanced driver assistance systems are designed to simplify your drive and enhance your safety, allowing you to focus on the joy of the journey.

Adaptive Cruise Control maintains your desired speed and anticipates the road ahead, seamlessly adjusting to match speed limits and navigate curves. Front Assist, with pedestrian and cyclist monitoring, provides an extra layer of vigilance, alerting you to potential hazards and even braking automatically if needed.

A network of internal sensors creates a 360-degree awareness of

your surroundings, enabling features like hands-off recognition, which gently reminds you to keep your hands on the wheel, and automatic park assistance system, which comfortably manoeuvres into even the tightest spaces. And as darkness descends, the Night Vision system illuminates the unseen, using thermal imaging to detect pedestrians and animals and projecting their images onto the Digital Cockpit Pro.

Just slide behind the wheel and let the Touareg take care of the details.