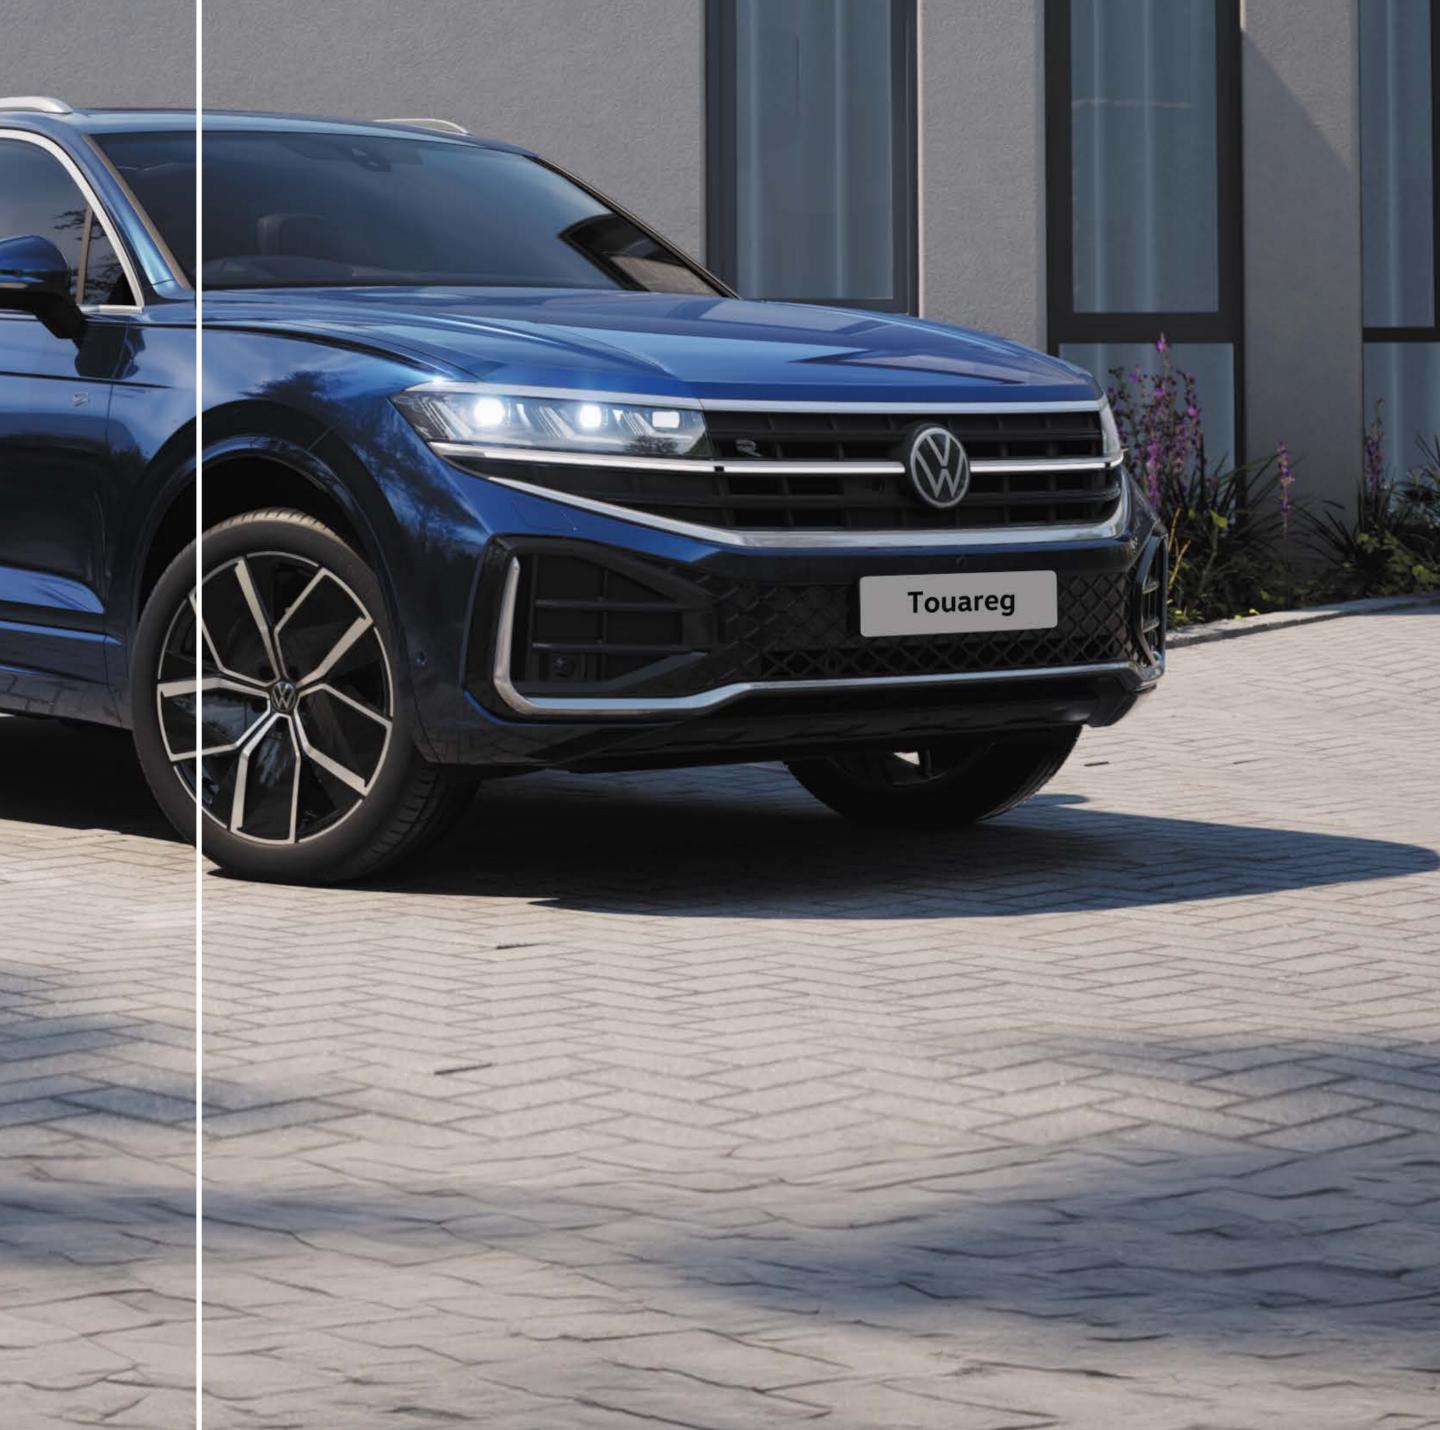

## A Spectacle of Style

The new Touareg is a study in elegance. From its assertive front grille and prominent air intakes to its sculpted profile and muscular frame, it is a harmony of strength and sophistication. Its balanced proportions radiate poise and dynamism, taking to the road with grace and athletic prowess.

# Command the Night

Assert your presence with a bold, redesigned grille, complete with a distinctive light strip across the front and rear that proudly highlights the Volkswagen Logo.

The IQ.Light HD Matrix LED headlights system intelligently adapts to your surroundings, anticipating your needs and ensuring your safety. 19,200 interactive LEDs illuminate the road ahead, while HD Matrix beams project a bright, far-reaching light that ensures exceptional visibility without dazzling oncoming traffic. Curves become clearer, shadows vanish, and the road