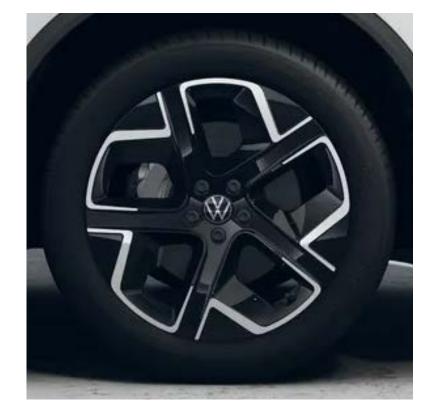

#### Wheels & Rims

#### **19" Coventry Alloy** (Standard on Elegance)

**21" Leeds Alloy** (Optional on R-Line)

#### **20" Ameersfoort Alloy** (Optional on Elegance)

**21" Leeds Black Alloy** (Optional on R-Line)

**20" Yorke Alloy** (Standard on R-Line)