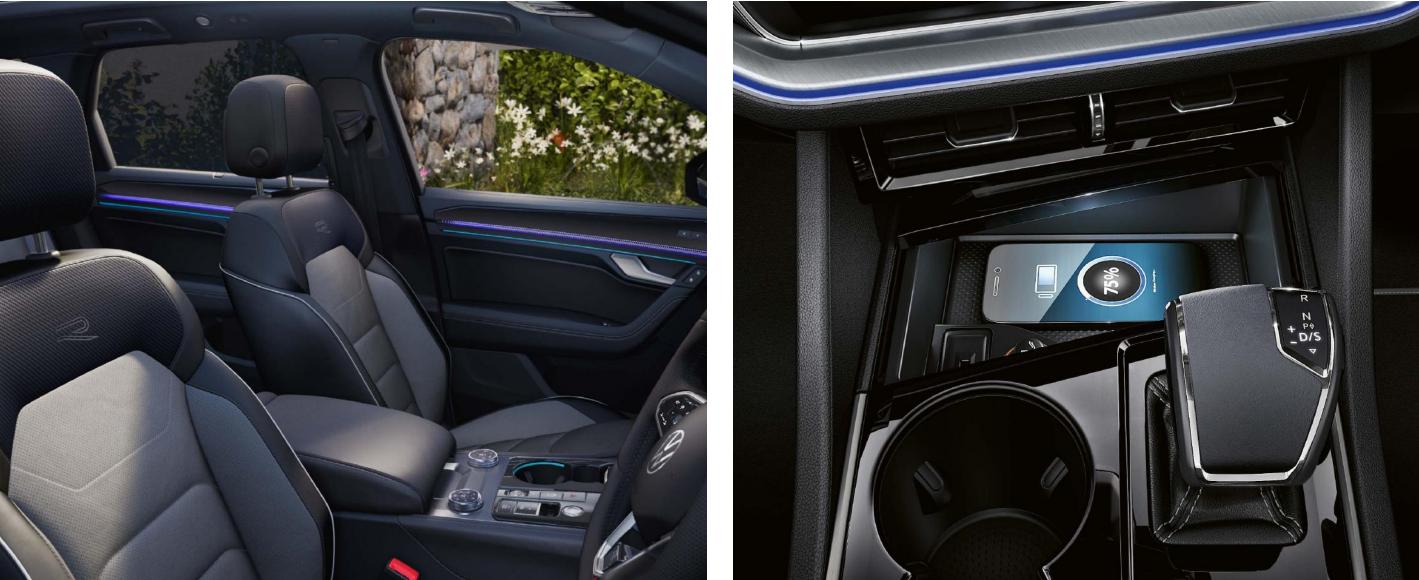

#### Your Comfort Zone

Step inside the new Touareg and experience an elevated level of personalisation and comfort. Sink into the expertly crafted Ergo Active leather seats, complete with optional features such as memory function, dual heating zones for driver and passenger, and soothing 10-chamber-pressurepoint massage capabilities that gently knead your daily stresses away.

A customizable ambient LED lighting system transforms the cabin into a space that is uniquely yours. Choose from 30 colours, with separate controls for the upper and lower

areas, to create the perfect ambience for every journey.

From a vibrant night out to the calming glow of a peaceful retreat, the Touareg adapts to your mood. Four-zone Climatronic air conditioning ensures a personalized climate for every passenger, while an inductive charging pad keeps your devices powered up without the clutter of cables.