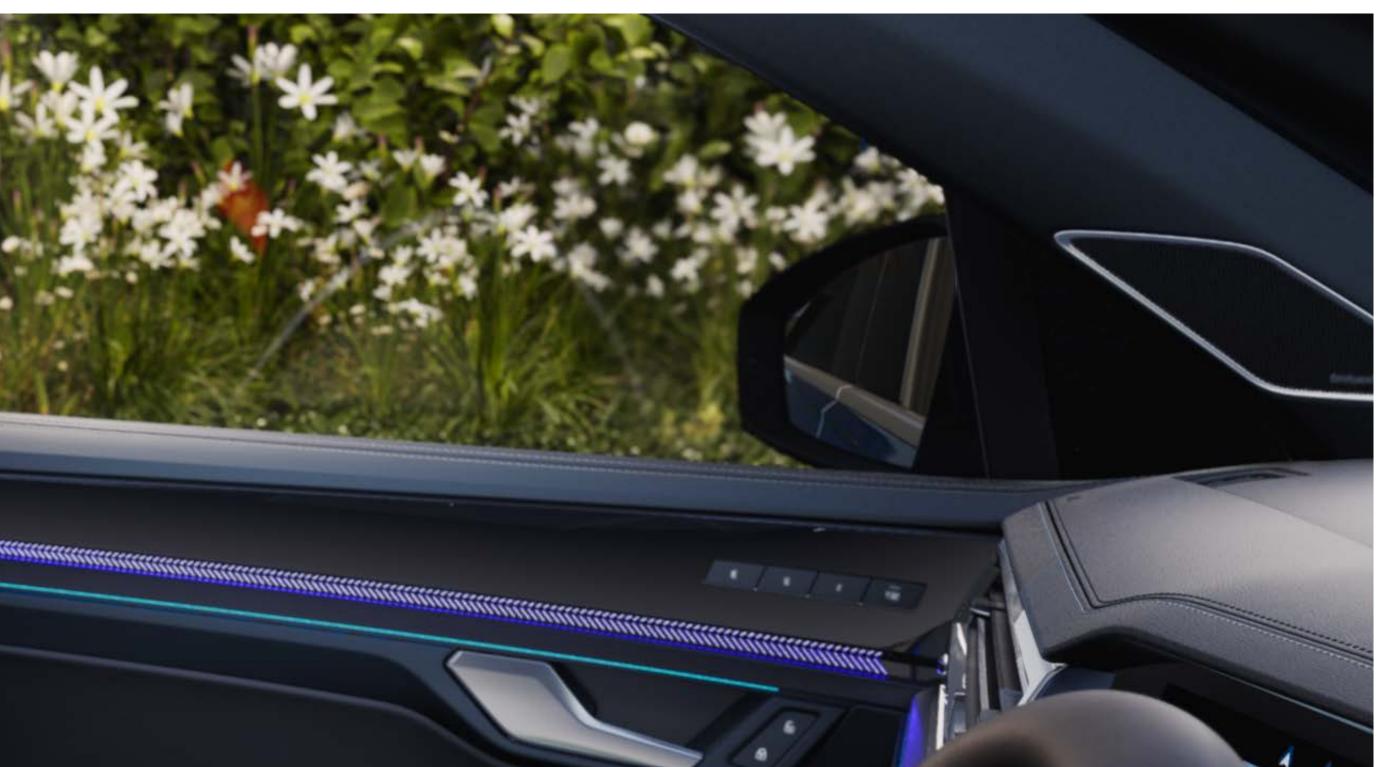

A customizable ambient LED lighting system transforms the cabin into a space that is uniquely yours. Choose from 30 colours, with separate controls for the upper and lower

areas, to create the perfect ambience for every journey.

From a vibrant night out to the calming glow of a peaceful retreat, the Touareg adapts to your mood. Four-zone Climatronic air conditioning ensures a personalized climate for every passenger, while an inductive charging pad keeps your devices powered up without the clutter of cables.

In the new Touareg, comfort is at your command, and your drive is tailored to you.