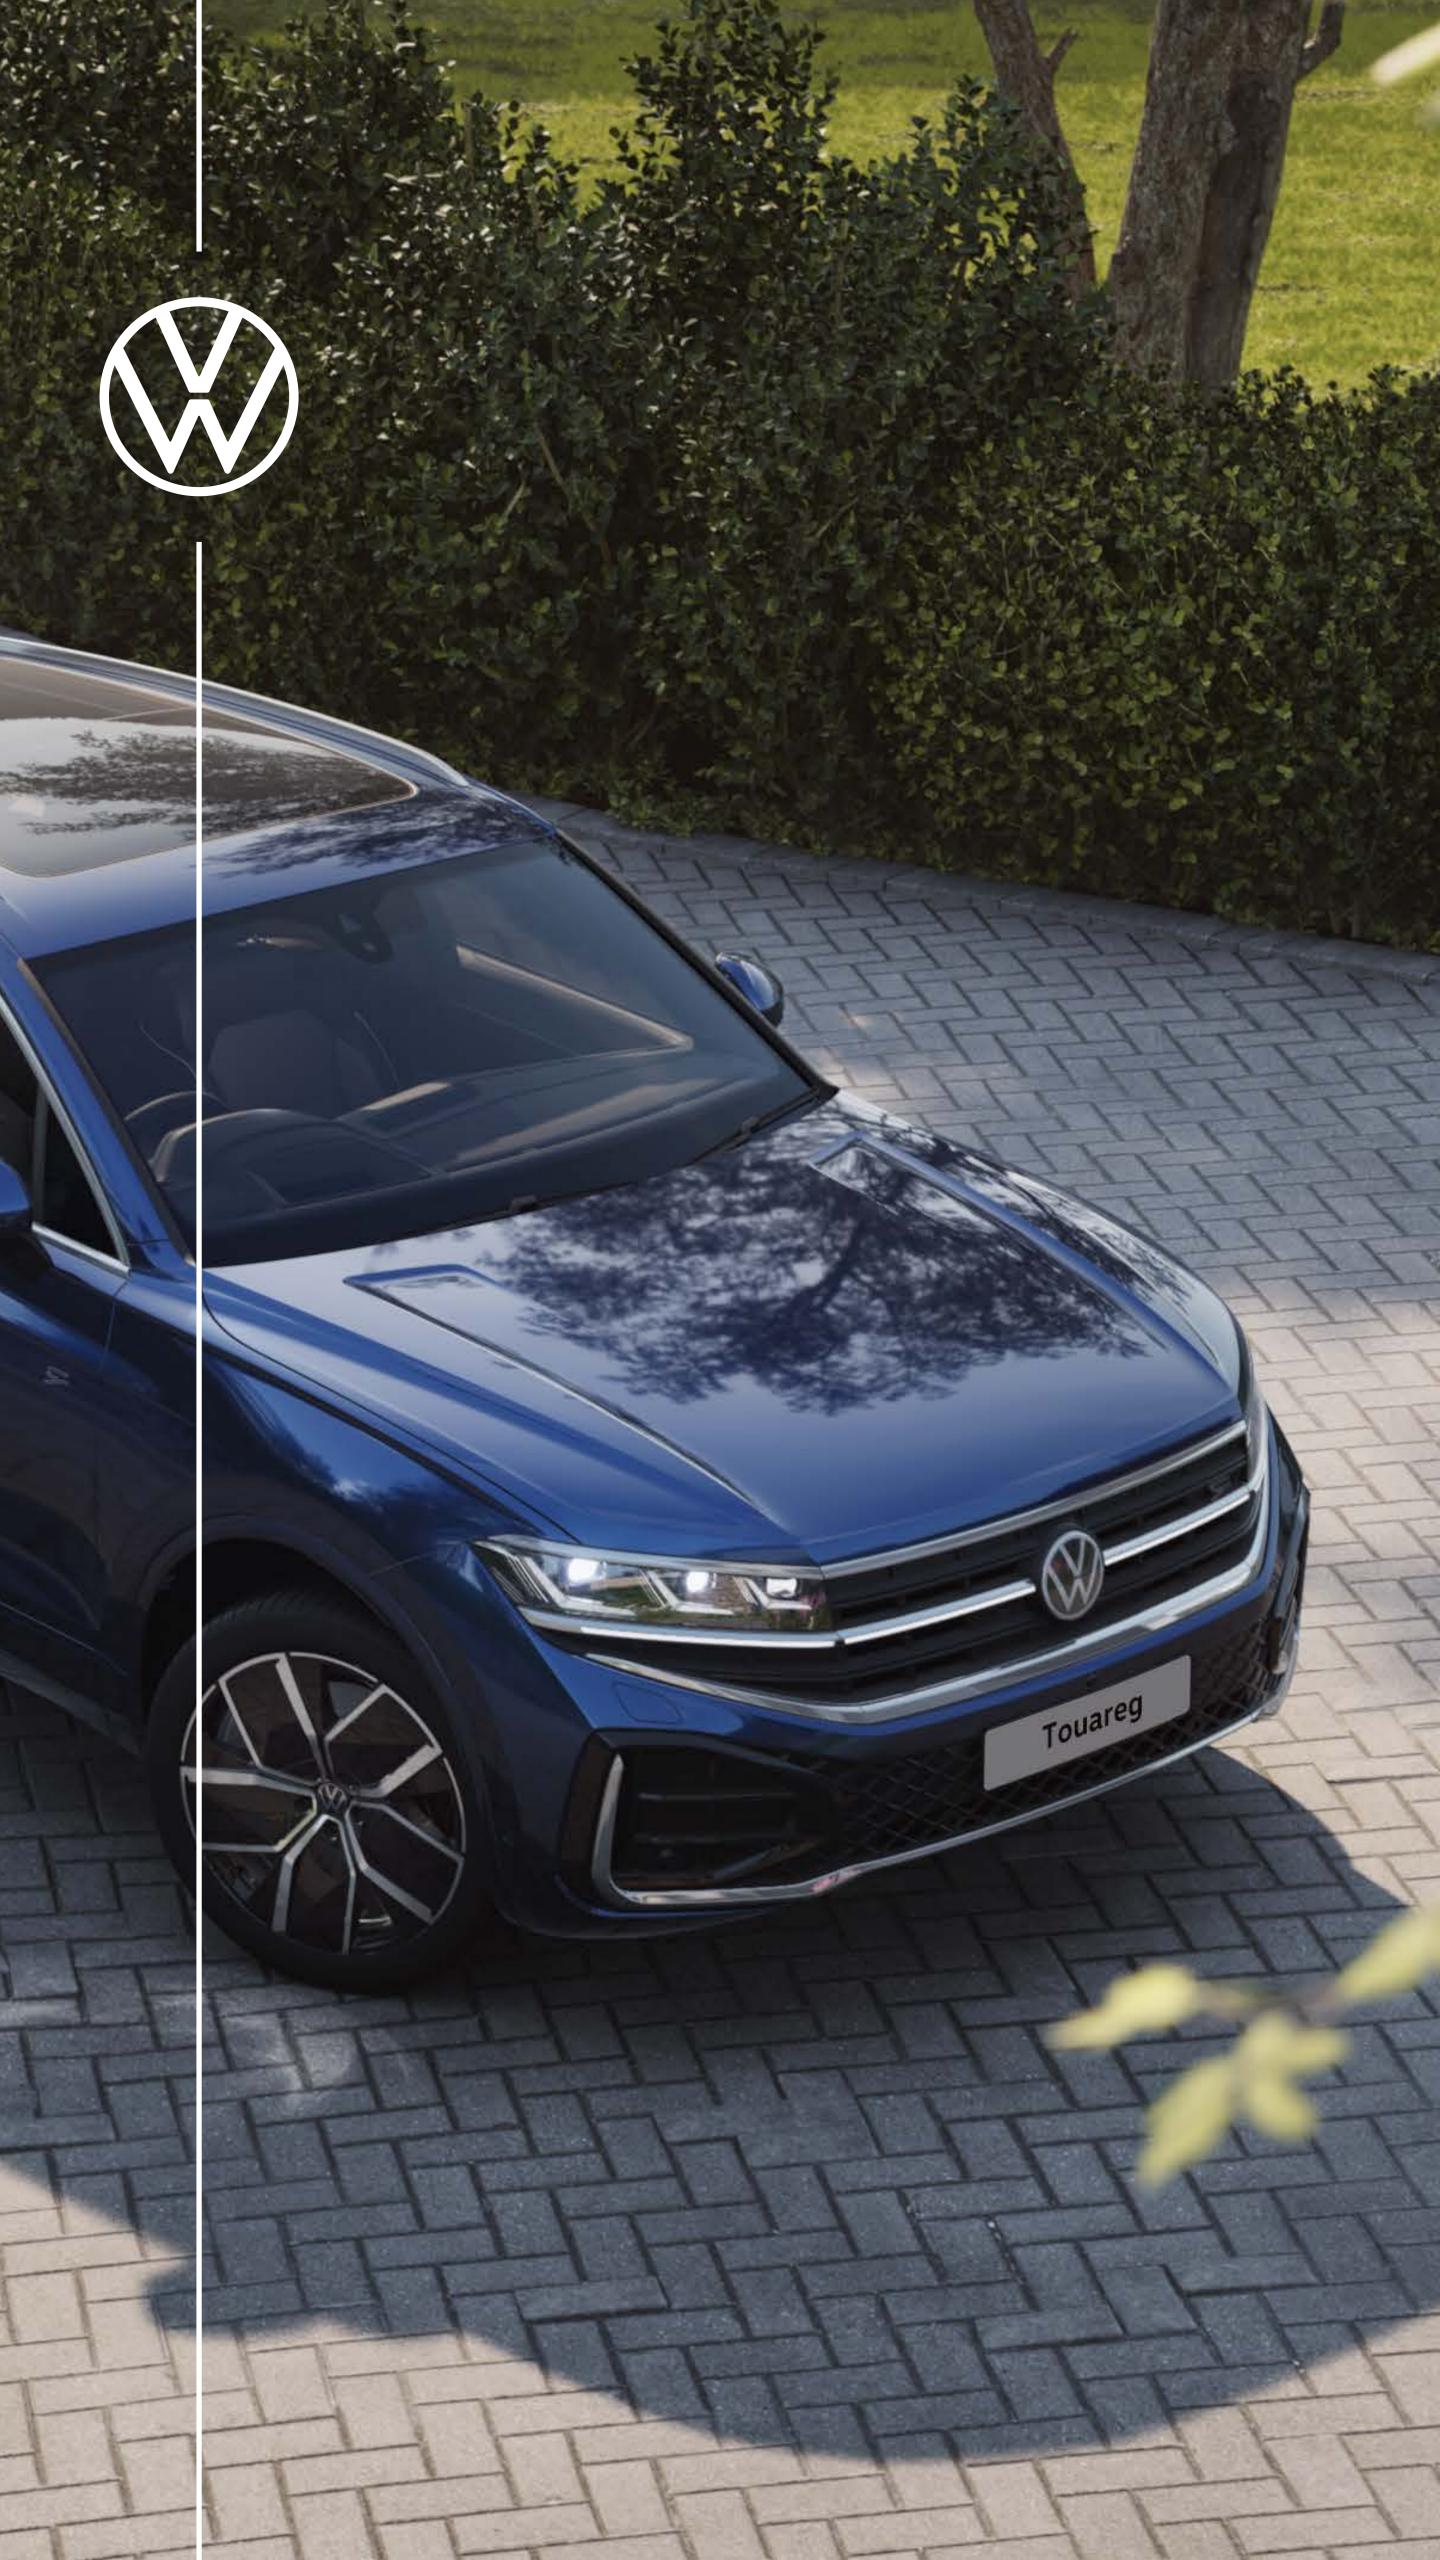

# Command the Night

Assert your presence with a bold, redesigned grille, complete with a distinctive light strip across the front and rear that proudly highlights the Volkswagen Logo.

The IQ.Light HD Matrix LED headlights system intelligently adapts to your surroundings, anticipating your needs and ensuring your safety. 19,200 interactive LEDs illuminate the road ahead, while HD Matrix beams project a bright, far-reaching light that ensures exceptional visibility without dazzling oncoming traffic. Curves become clearer, shadows vanish, and the road

ahead unfolds with unparalleled clarity.

The Volkswagen Touareg embraces a new dimension of driving, where innovation illuminates every journey.