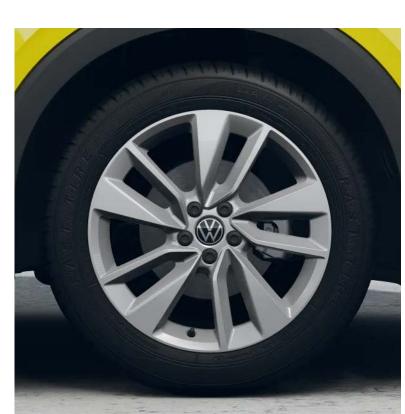

**16" Nottingham** (Standard on Life)

17" Bangalore(Optional on Life)

17" Manila(Standard on Style)

**18" Koeln** (Optional on Style)

17" Valencia
(Standard on R-Line)

18" Misano (Optional on R-Line)