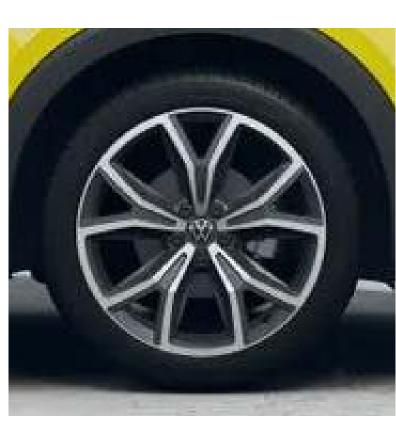

**16" Nottingham** (Standard on Life)

17" Bangalore(Optional on Life)

17" Manila(Standard on Style)

**18" Koeln** (Optional on Style)

17" Valencia
(Standard on R-Line)

18" Misano (Optional on R-Line)