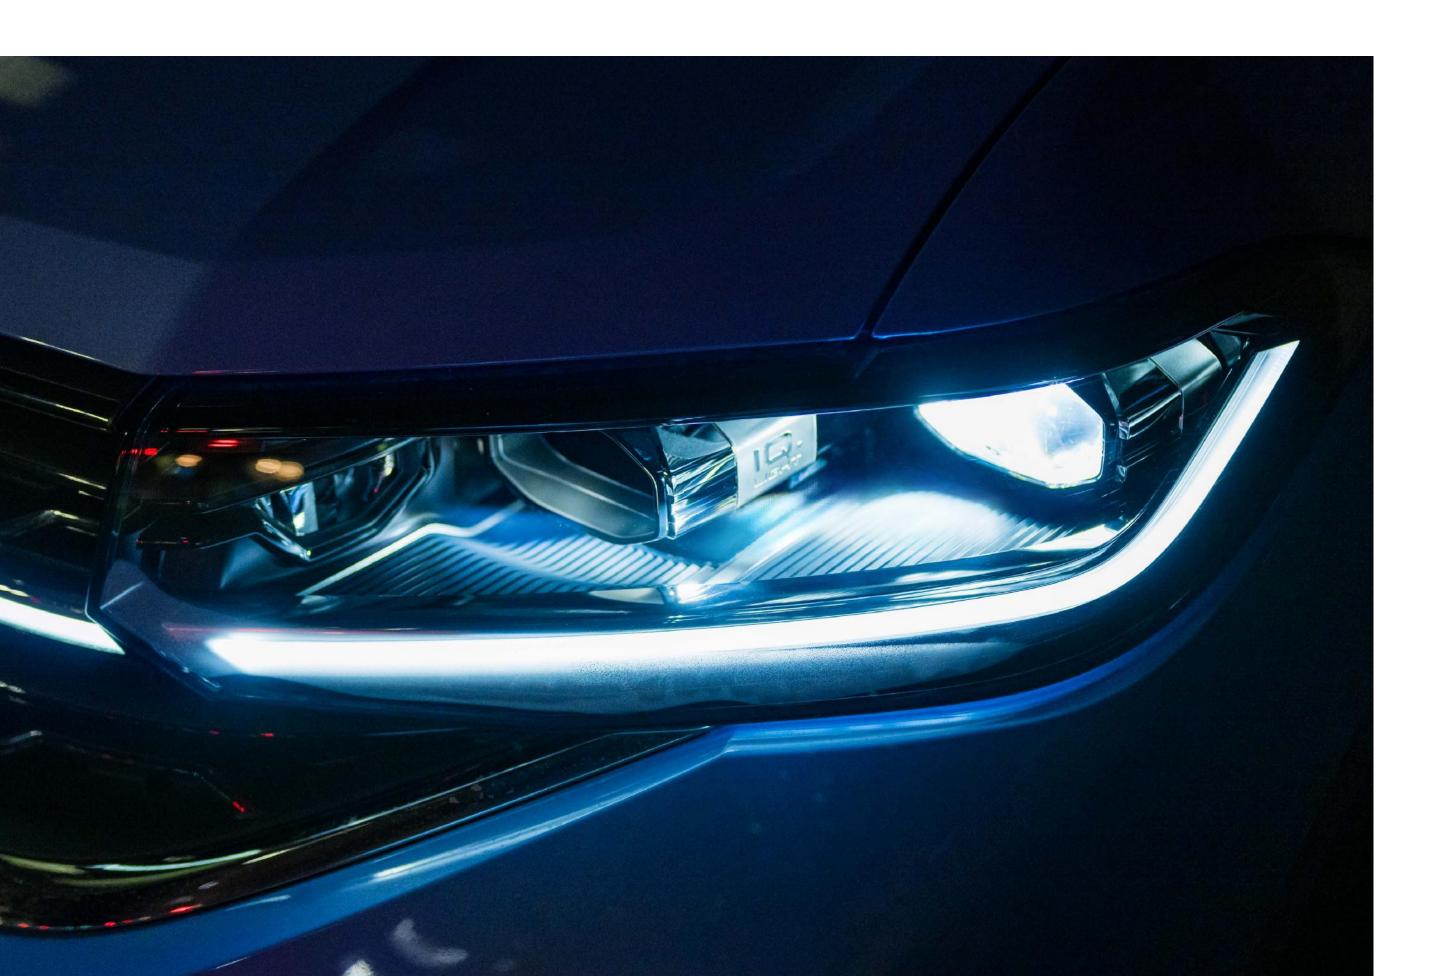

Let your music take centre stage with the BeatsAudio™ sound system, featuring a powerful subwoofer and six premium speakers to elevate your audio experience. And when your journey takes you past sunset, the T-Cross illuminates the road ahead with brilliant LED headlights, ensuring optimal visibility with a touch of style.