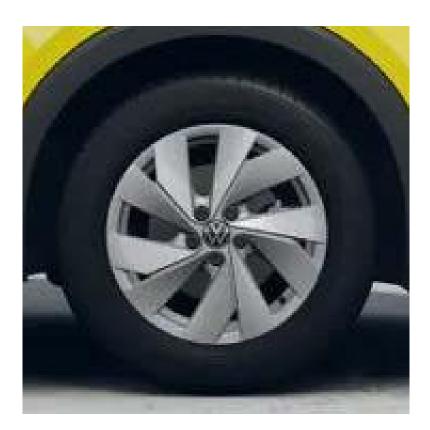

**16" Nottingham** (Standard on Life)

17" Bangalore(Optional on Life)

17" Manila(Standard on Style)

**18" Koeln** (Optional on Style)

17" Valencia
(Standard on R-Line)

18" Misano (Optional on R-Line)