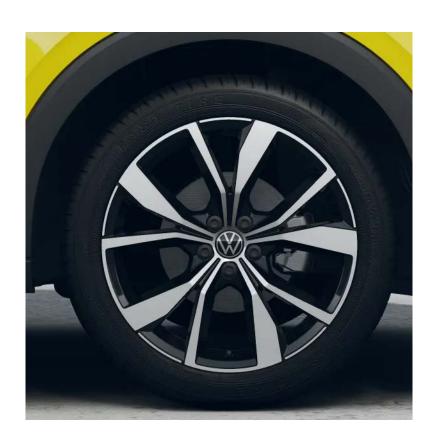

**16" Nottingham** (Standard on Life)

17" Bangalore(Optional on Life)

17" Manila(Standard on Style)

**18" Koeln** (Optional on Style)

17" Valencia
(Standard on R-Line)

18" Misano (Optional on R-Line)