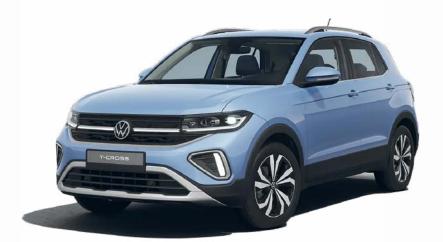

#### Metallic paint finishes

**Reflex Silver** 

**Clear Blue** 

**Kings Red** 

**Smoky Grey** 

**Deep Black** 