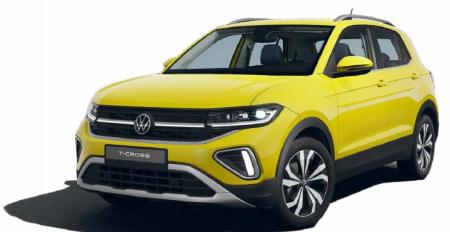

nd distinctive rear spoiler to the stylish alloy wheels, every detail exudes a sense of athleticism and sophistication.

Slide into the sculpted sport seats and you'll experience meticulous design, crafted to heighten your enjoyment behind the wheel. Grip the leatherwrapped steering wheel and feel the power with every turn. The R-Line's selectable driving modes allow you to tailor the car's performance to your mood, adding a touch of dynamism to your everyday drive. This is where urban sophistication meets performanceinspired design.







**16" Nottingham** (Standard on Life)



17" Bangalore(Optional on Life)



17" Manila(Standard on Style)



**18" Koeln** (Optional on Style)



17" Valencia
(Standard on R-Line)



18" Misano (Optional on R-Line)



#### **Solid paint finishes**







**Grape Yellow** 



**Ascot grey** 

#### Metallic paint finishes



**Reflex Silver** 



**Clear Blue** 



**Kings Red** 



**Smoky Grey** 



**Deep Black**