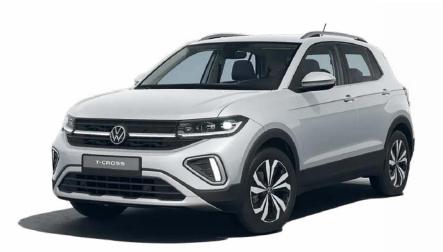

#### Metallic paint finishes

**Reflex Silver** 

**Clear Blue** 

**Kings Red** 

**Smoky Grey** 

**Deep Black** 