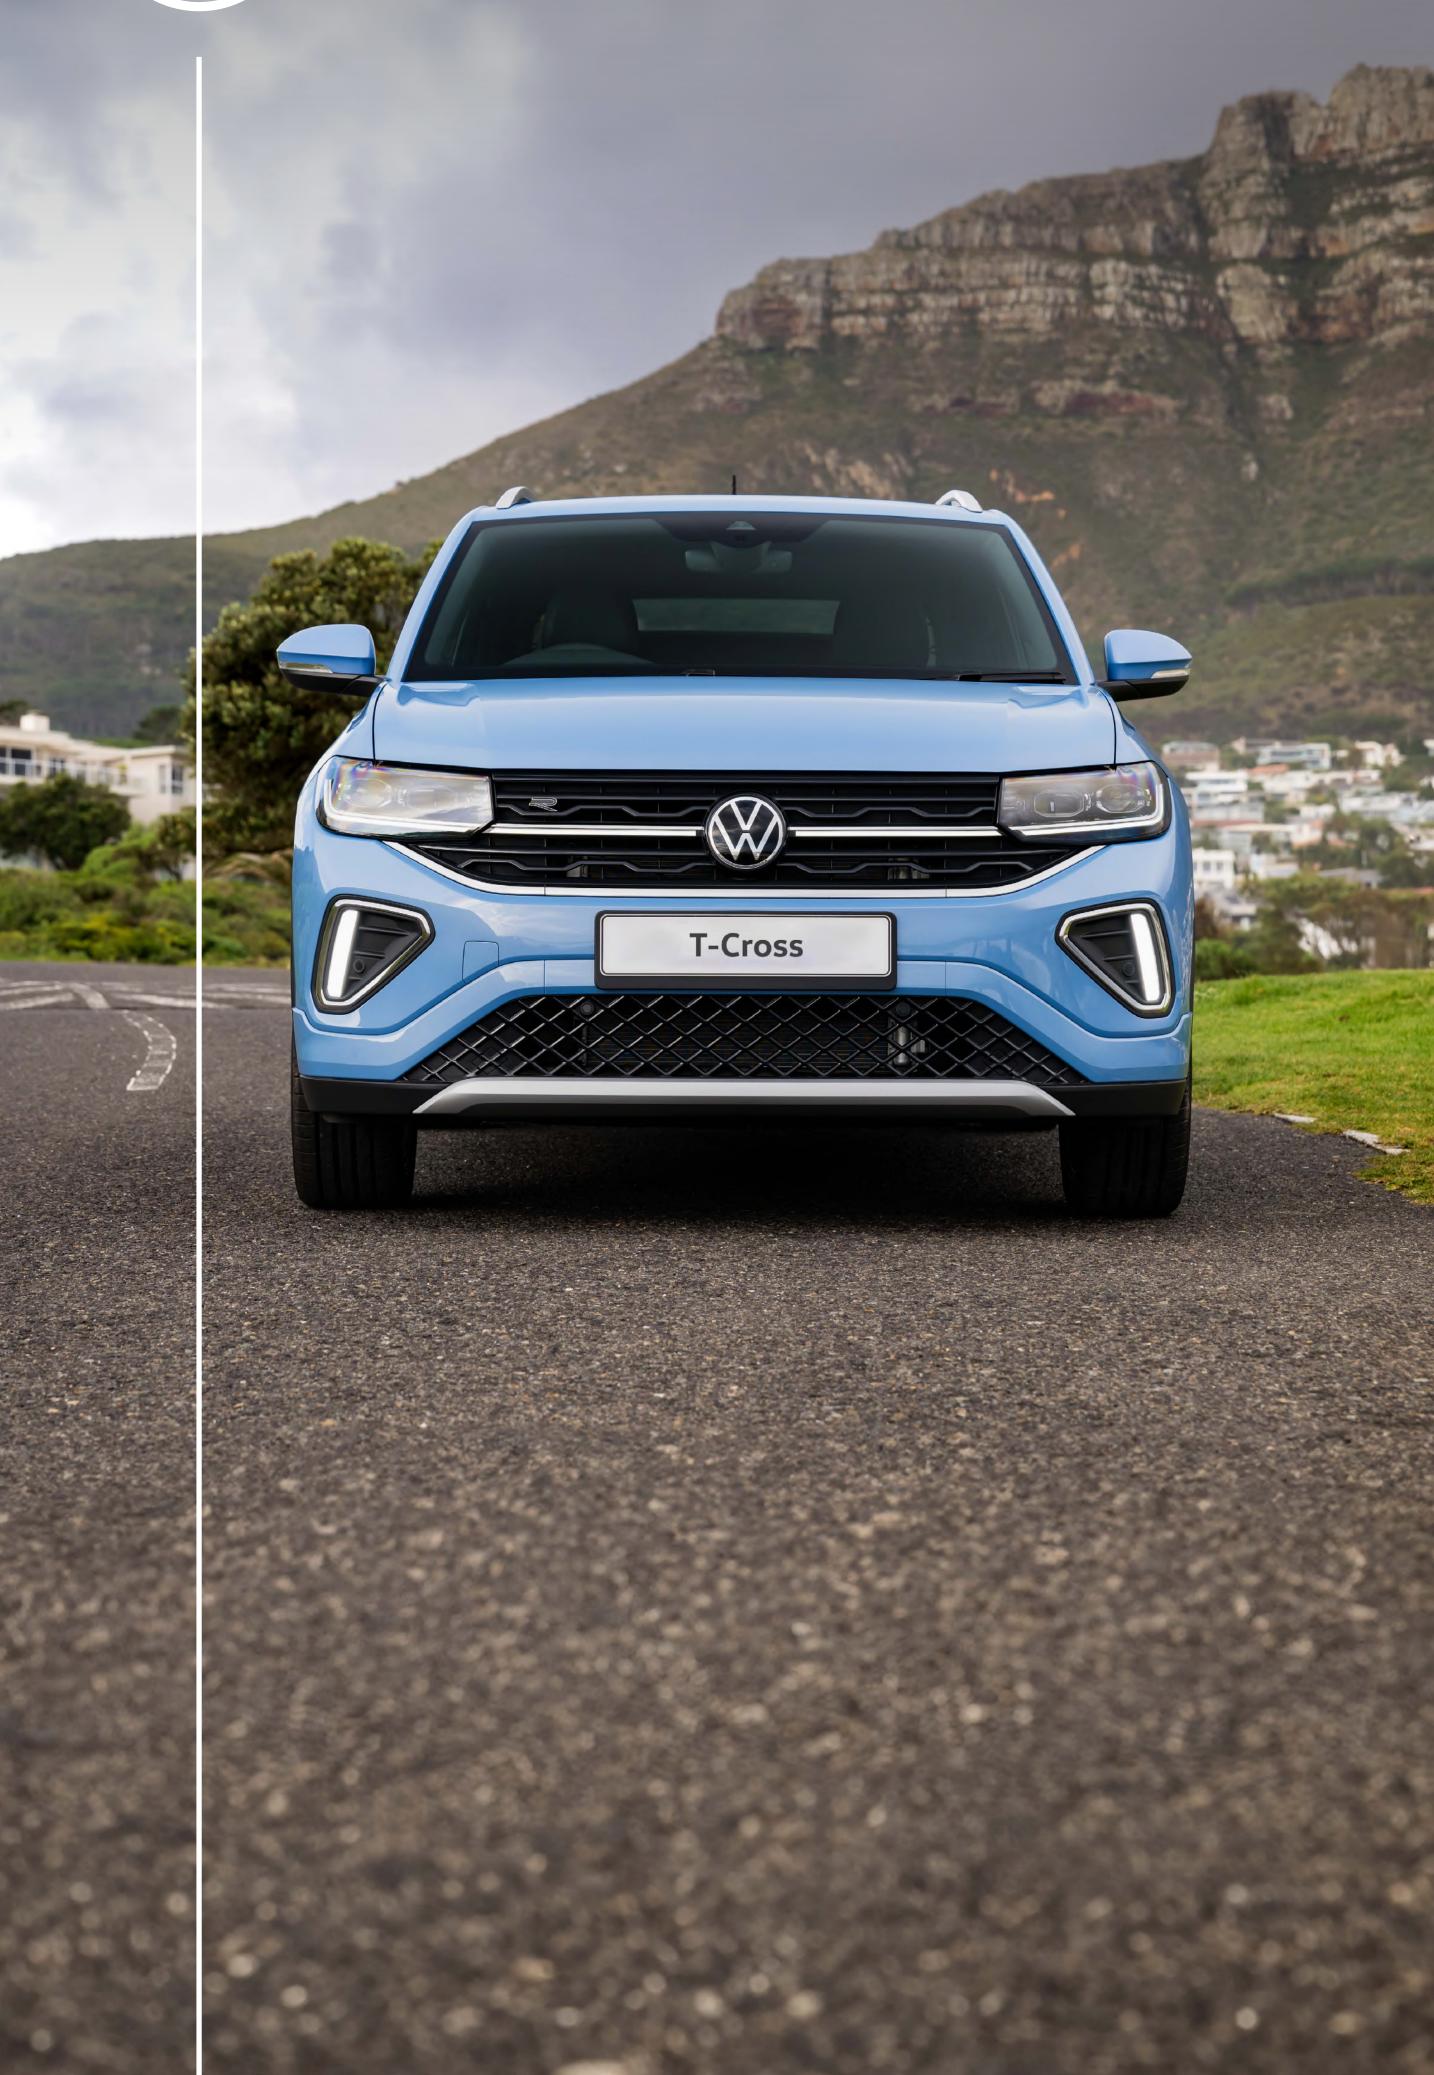

### Make the road your runway

The T-Cross' bold silhouette commands attention, while its eye-catching colour palette keeps all eyes on you. But the T-Cross's appeal is more than just skin deep. Its meticulously sculpted lines flow seamlessly from the distinctive front grille to the dynamic rear profile. This is a compact SUV that refuses to compromise on style or substance – a powerful presence that sets you apart from the crowd. Choose your trim, wheels, rims, paint finish, and accessories to create a look that's uniquely you. This is urban style, amplified.

### Power meets precision

Feel the pulse of the city with a fuel-efficient turbocharged engine, capable of unleashing up to 85 kW of power, with 5500 RPM and a robust 3500 Nm of torque. Innovative regenerative braking enhances efficiency without hindering performance. Responsive steering connects you to the road, while the carefully tuned suspension effortlessly absorbs bumps and dips, ensuring a smooth and controlled ride for you and your passengers. Whether you're navigating tight city corners or cruising on the open highway, the T-Cross responds with precision and agility. Where will your next adventure take you?