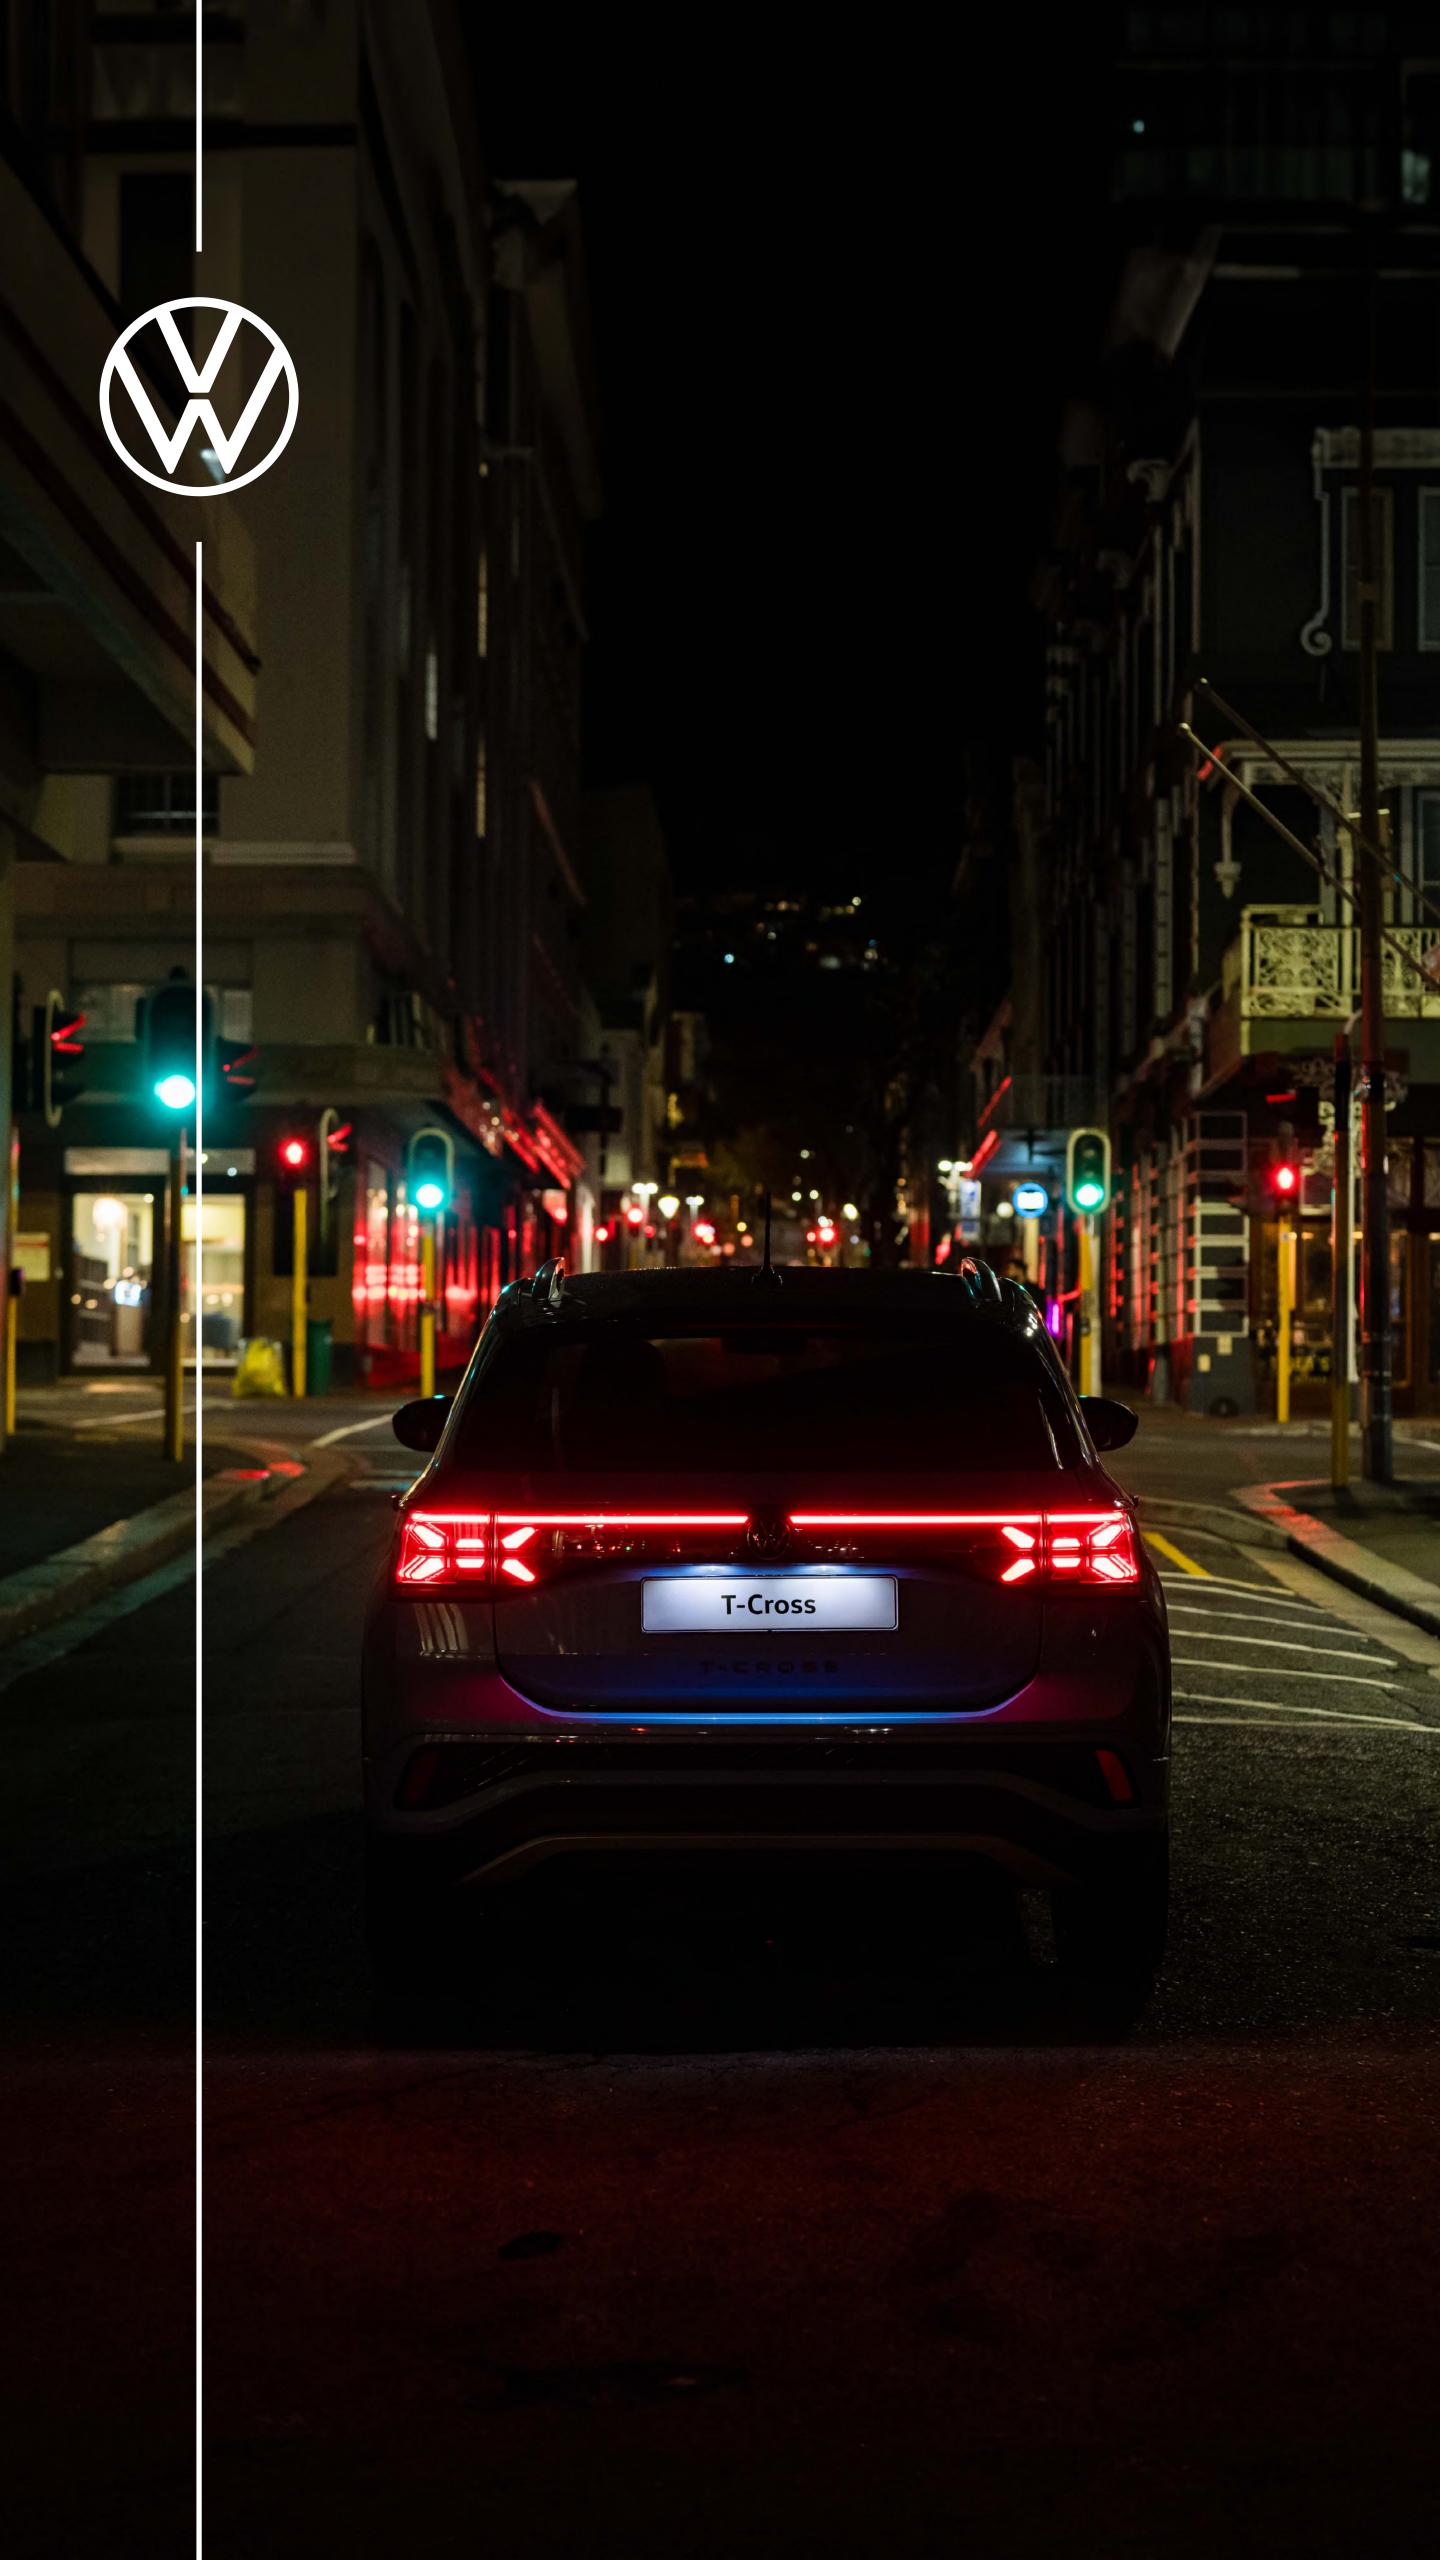

Let your music take centre stage with the BeatsAudio™ sound system, featuring a powerful subwoofer and six premium speakers to elevate your audio experience. And when your journey takes you past sunset, the T-Cross illuminates the road ahead with brilliant LED headlights, ensuring optimal visibility with a touch of style.