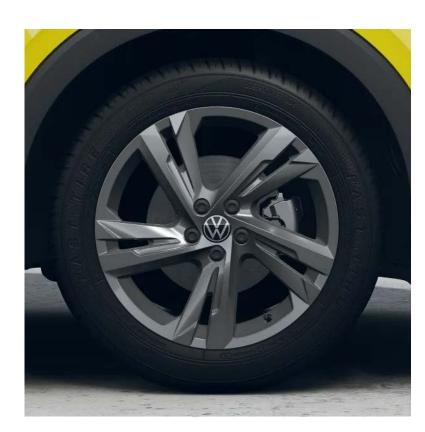

**16" Nottingham** (Standard on Life)

17" Bangalore(Optional on Life)

17" Manila(Standard on Style)

**18" Koeln** (Optional on Style)

17" Valencia
(Standard on R-Line)

18" Misano (Optional on R-Line)