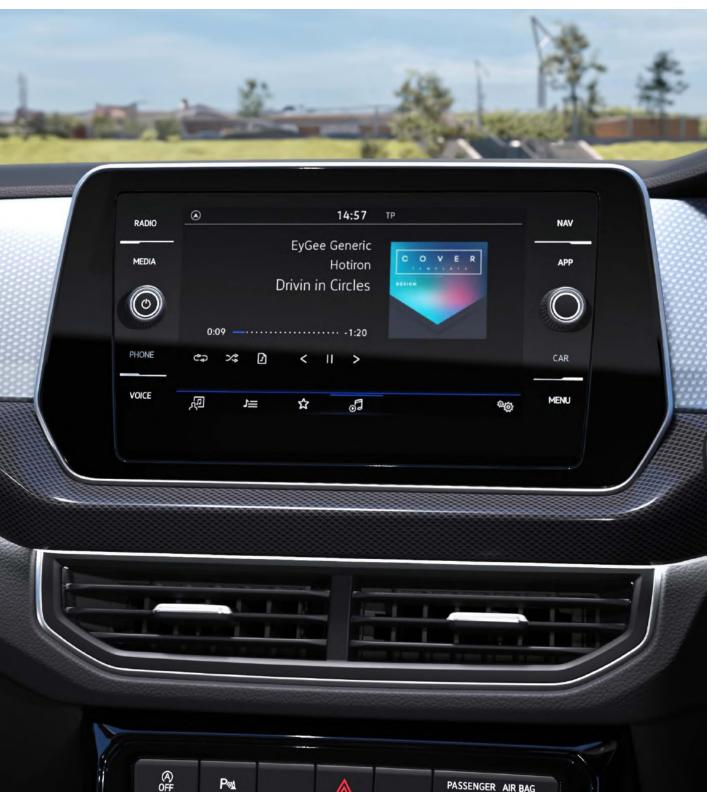

#### Stay in sync

Seamlessly integrate intuitive technology into your life with the T-Cross' touchscreen infotainment system, complete with an easy inductive charging station for mobile devices. From navigation and music streaming to hands-free calling and App-Connect, control your digital world without taking your hands off the T-Cross' responsive power steering.

Let your music take centre stage with the BeatsAudio™ sound system, featuring a powerful subwoofer and six premium speakers to elevate your audio experience. And when your journey takes you past sunset, the T-Cross illuminates the road ahead with brilliant LED headlights, ensuring optimal visibility with a touch of style.