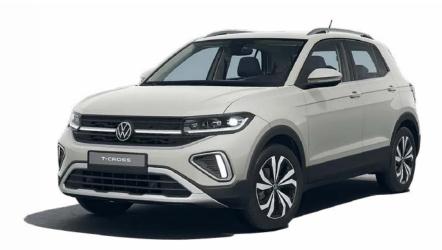

#### Metallic paint finishes

**Reflex Silver** 

**Clear Blue** 

**Kings Red** 

**Smoky Grey** 

**Deep Black** 