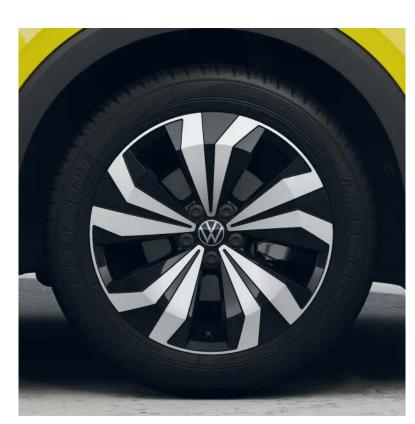

**16" Nottingham** (Standard on Life)

17" Bangalore(Optional on Life)

17" Manila(Standard on Style)

**18" Koeln** (Optional on Style)

17" Valencia
(Standard on R-Line)

18" Misano (Optional on R-Line)