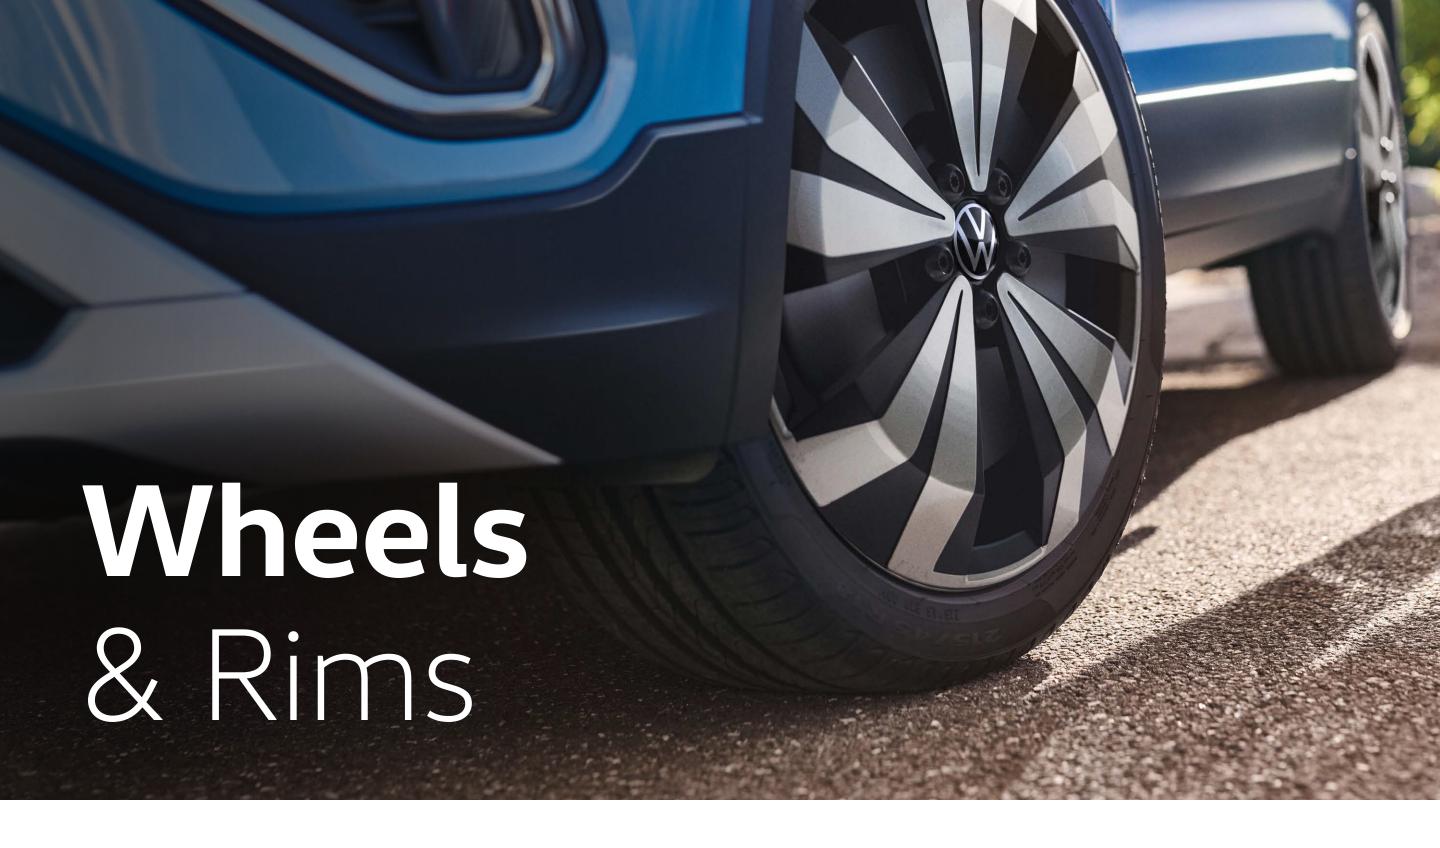

**16" Nottingham** (Standard on Life)

17" Bangalore(Optional on Life)

17" Manila(Standard on Style)

**18" Koeln** (Optional on Style)

17" Valencia
(Standard on R-Line)

18" Misano (Optional on R-Line)