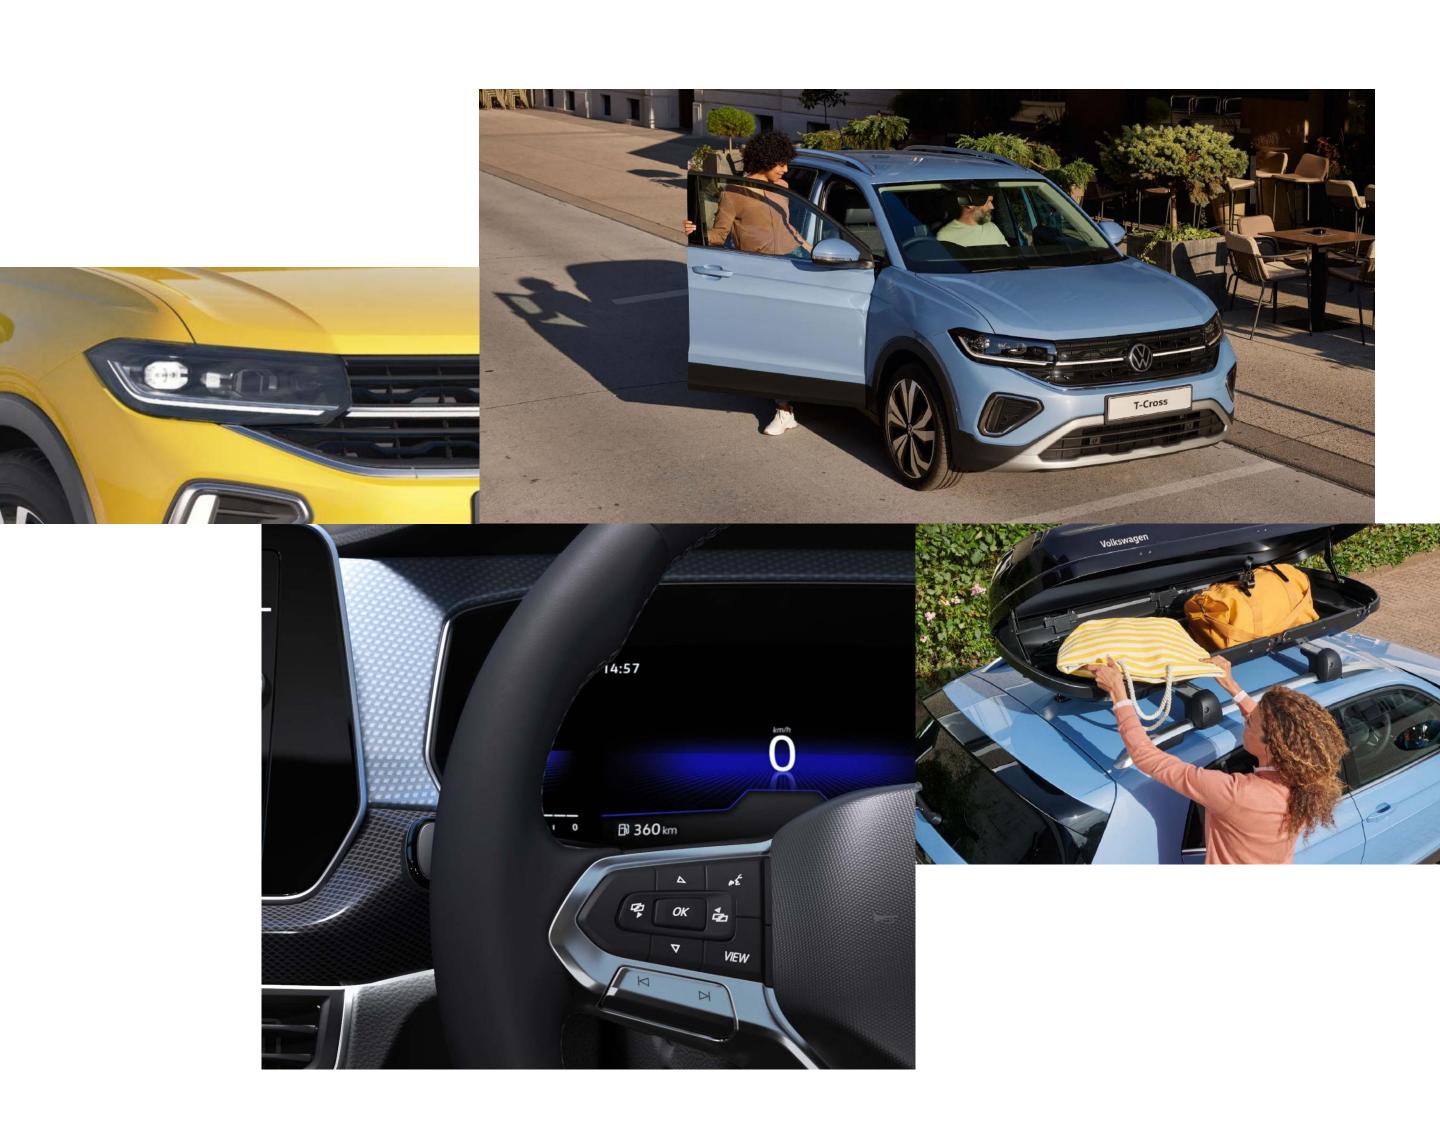

#### Stay in sync

Seamlessly integrate intuitive technology into your life with the T-Cross' touchscreen infotainment system, complete with an easy inductive charging station for mobile devices. From navigation and music streaming to hands-free calling and App-Connect, control your digital world without taking your hands off the T-Cross' responsive power steering.

Let your music take centre stage with the BeatsAudio™ sound system, featuring a powerful subwoofer and six premium speakers to elevate your audio experience. And when your journey takes you past sunset, the T-Cross illuminates the road ahead with brilliant LED headlights, ensuring optimal visibility with a touch of style.

If you're serious about having the latest tech, opt for the available IQ.DRIVE package, featuring advanced driver-assistance systems that further enhance convenience on every journey.