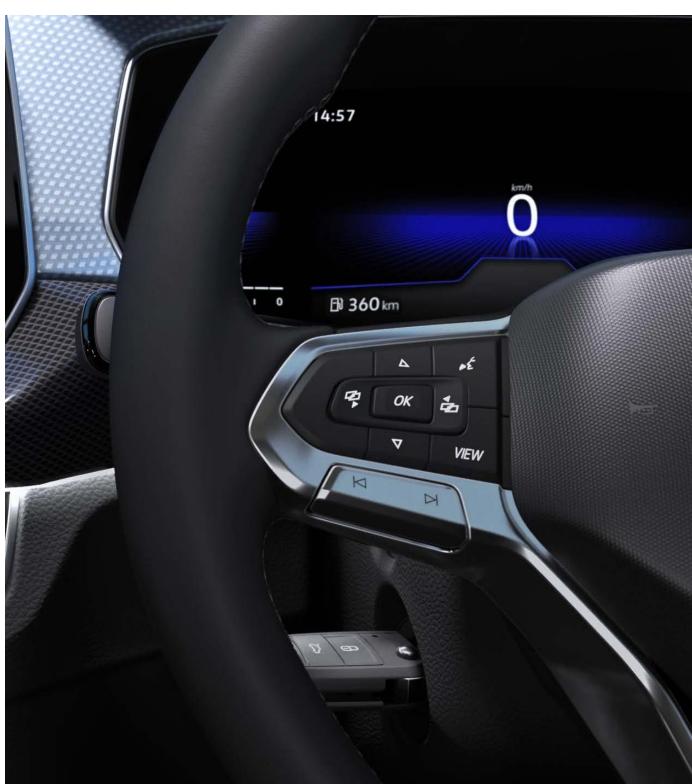

#### Stay in sync

Seamlessly integrate intuitive technology into your life with the T-Cross' touchscreen infotainment system, complete with an easy inductive charging station for mobile devices. From navigation and music streaming to hands-free calling and App-Connect, control your digital world without taking your hands off the T-Cross' responsive power steering.

If you're serious about having the latest tech, opt for the available IQ.DRIVE package, featuring advanced driver-assistance systems that further enhance convenience on every journey.