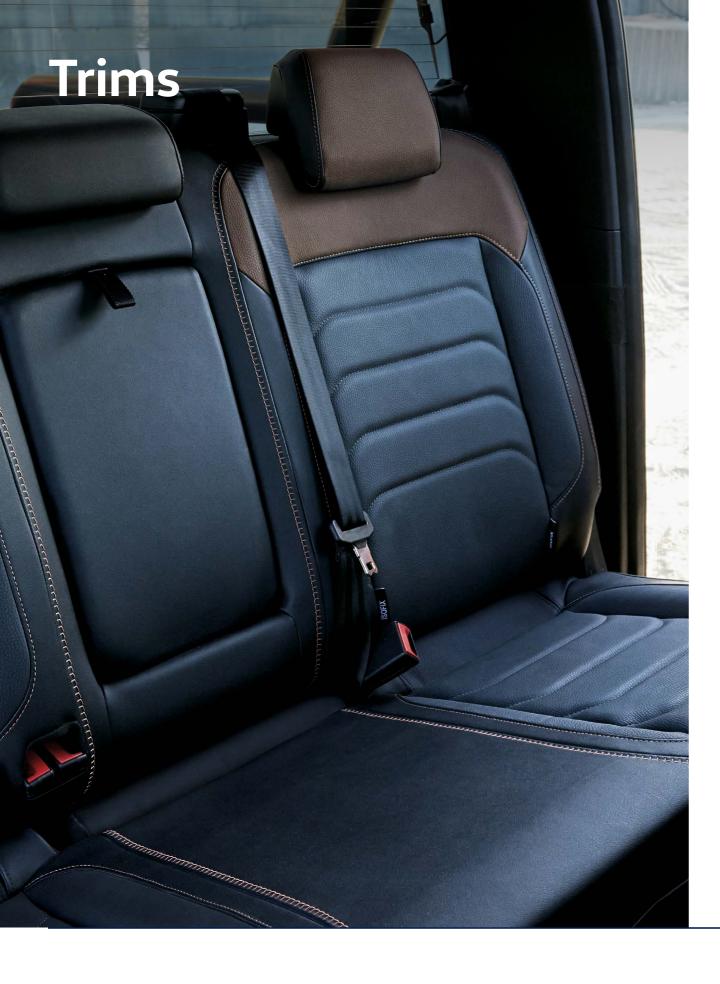

Style and comfort with the looks to go are all part of the package in the Amarok Style with features like the Savona leather seats which come heated in the front and on specified models a Comfort Pack which includes 20-inch Bendigo alloy wheels, load bed liner, tonneau cover and cargo management system.

The Amarok PanAmericana is a true icon making its presence felt wherever it pulls up with black painted 18-inch Amadora alloy wheels or 20-inch Bendigo alloy wheels on specific models. The Amarok PanAmericana is a beautiful beast with exciting features such as dark matte grey accents, IQ. Light LED headlights, LED tail lights, black tubular styling bar, silver roof rails, Harman Kardon sound system and Cricket leather seat upholstery. Electric roller cover and cargo management system for the load bed is available on specified models. To compliment this the PanAmericana shares a host of driver assistance systems with the Amarok Aventura.

Experience top of the range driving like no other with Savona leather seat upholstery, navigation system, ambient lighting and the impressive Harman Kardon sound system – The Amarok Aventura is an adventure with a premium finish.