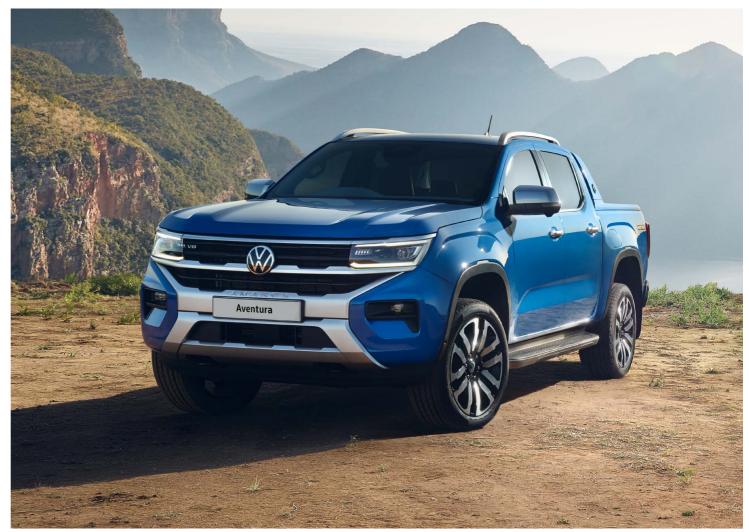

Arentura

The new, charismatic grille and front is the ultimate bold statement with the undeniable Volkswagen DNA woven into it. This distinctive design aesthetic continues into the bars which run horizontally across the radiator grille with the concisely integrated LED headlights which come standard in all Amarok models.

### The Amarok Aventura

IQ. Light LED headlights, an exclusive X-design, eye-catching chrome finishes on the mirrors and door handles, 21-inch Varberg alloy wheels, sports bar, silver roof rails and electric roller cover for the load bed which includes a cargo management system are all included in the lifestyle orientated Aventura.