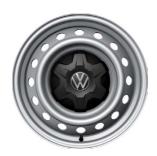

#### Mettalic paint finishes

Midnight Black

Dark Grey

Bright Beige

Bright Blue

Deep Red

Light Grey

**16-inch Steel Wheels** 6,5 x 16 215 / 70 R 16

**17-inch Alloy Wheels** "Combra" 7,5 x 17 255 / 70 R17

**18-inch Alloy Wheels** "Amadora" 7,5 x 18 255 / 65 R18

**18-inch Alloy Wheels**"Amadora" 7,5 x 18 (Black finish)
255 / 65 R18

**20-inch Alloy Wheels** "Bendigo" 8 x 20 255 / 55 R20