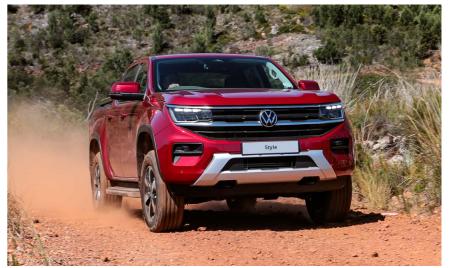

## The Amarok Style

Style with substance, that's what you get in abundance with Amarok Style. With alluring features like chrome styling bar, 18-inch Amadaro alloy wheels, auto high-beam Light Assist, keyless entry, electric front seats and 12-inch diagonal colour touch-screen infotainment system to go with its modern design, the Amarok Style is impossible to ignore.

Style and comfort with the looks to go are all part of the package in the Amarok Style with features like the Savona leather seats which come heated in the front and on specified models a Comfort Pack which includes 20-inch Bendigo alloy wheels, load bed liner, tonneau cover and cargo management system.