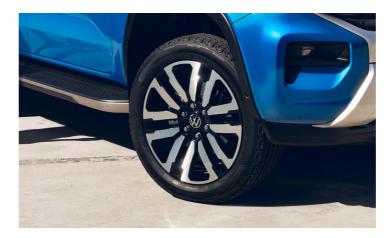

#### Design features of the new Amarok:

- 100% all-new Volkswagen DNA
- · IQ. Light LED headlights and LED tail lights
- Wheels 16"/17"/18"/20"/ 21", all-terrain tires up to 18"

**17-inch Alloy Wheels** "Combra" 7,5 x 17 255 / 70 R17

**18-inch Alloy Wheels** "Amadora" 7,5 x 18 255 / 65 R18

**18-inch Alloy Wheels**"Amadora" 7,5 x 18 (Black finish)
255 / 65 R18

**20-inch Alloy Wheels** "Bendigo" 8 x 20 255 / 55 R20

**21-inch Alloy Wheels** "Varberg" 8,5 x 21 275 / 45 R21

New Amarok "Amarok" cloth seat package

Amarok Life
"Life" cloth seat package

Amarok Style "Savona" leather seat package

Amarok PanAmericana "Cricket" leather seat package