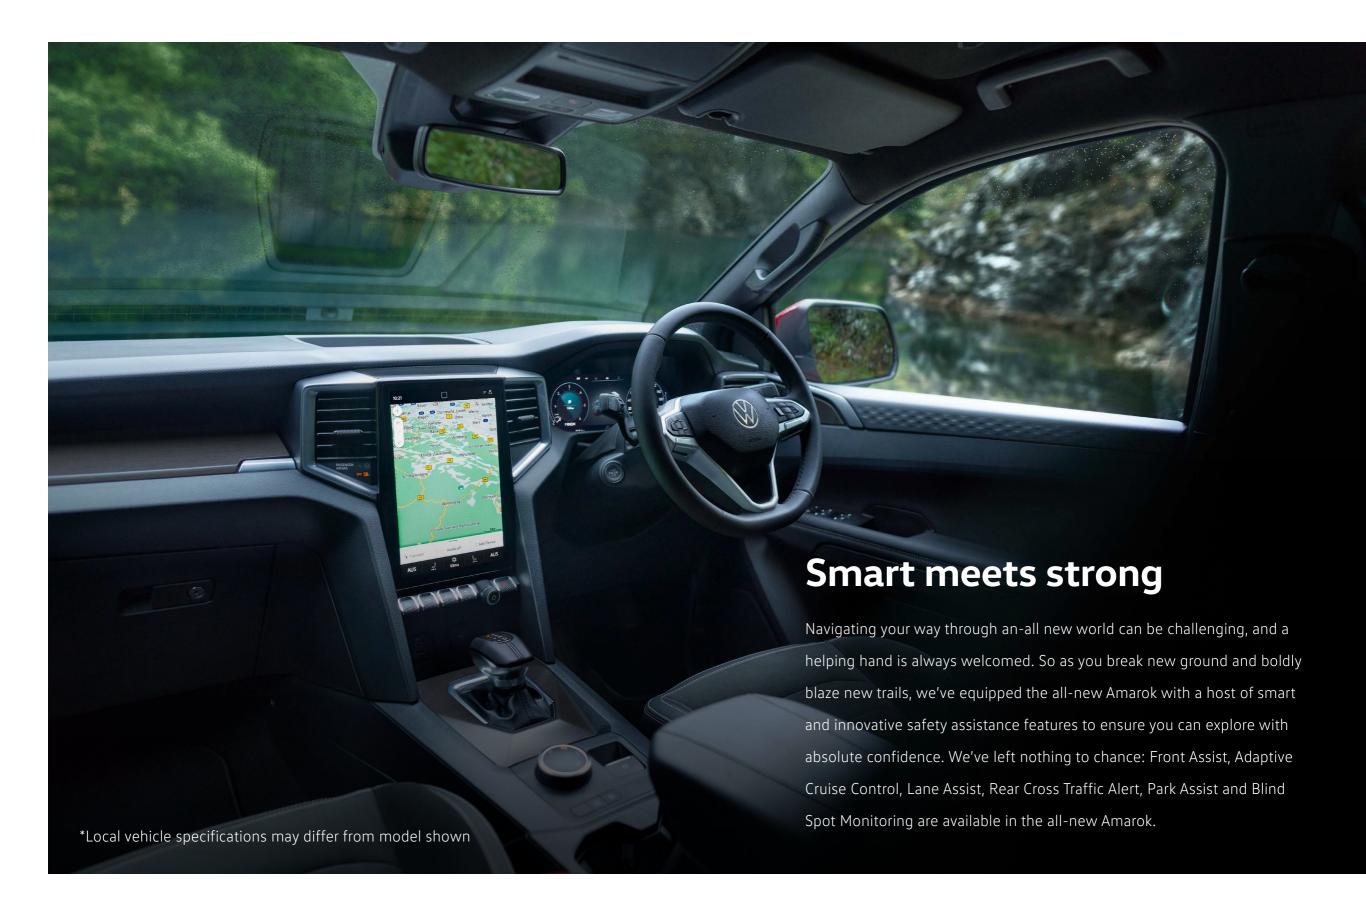

Standard advanced driver assistance systems like rear cross traffic alert, Park Assist: parking and steering assistant, Front Assist including Autonomous Emergency Braking, Adaptive Cruise Control with Traffic Jam Assist, Area View 360° camera, Fatigue detection, Evasive Steering and Blind Spot Monitoring not only give you a stylish drive but a smooth one too.

Keyless entry and push start makes forging a new path even more effortless, whilst Hill-descent control and Adaptive Cruise Control with Traffic Jam Assist ("stop and go" feature) makes sure you're always in control.