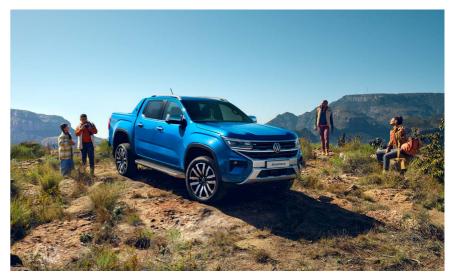

### The Amarok Aventura

IQ. Light LED headlights, an exclusive X-design, eye-catching chrome finishes on the mirrors and door handles, 21-inch Varberg alloy wheels, sports bar, silver roof rails and electric roller cover for the load bed which includes a cargo management system are all included in the lifestyle orientated Aventura.

Experience top of the range driving like no other with Savona leather seat upholstery, navigation system, ambient lighting and the impressive Harman Kardon sound system – The Amarok Aventura is an adventure with a premium finish.