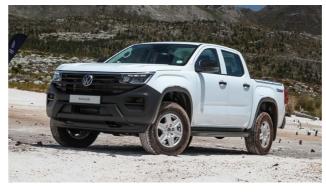

#### The new Amarok

The entry level Amarok models have been bolstered with a host of technologies and features (model dependant) such as electrically foldable side mirrors, LED headlights, curtain airbags, 10-inch diagonal colour touch-screen infotainment system, wireless app-connect and trailer hitch and rear locking axle that gives you enhanced driving comfort and capability for the ultimate off-road experience.

Built for the business enthusiast, discover the power of practicality in the new Amarok Single Cab with a maximum payload of 1.2 tons and load bin compartment width of 1.2 meters. Personalise your driving experience in the Amarok Single Cab which comes equipped with Normal, Eco and Slippery driver profiles, fit for any road you choose. Be seen and see more with fully fitted LED headlights and Daytime Running Lights, both come standard in the new Amarok Single Cab. Tough enough to handle it all, the new Amarok Single Cab boasts ample storage in the load bin, paired with six tie-down hooks and integrated cargo lights on the sides. Business calls in the Amarok Single Cab.