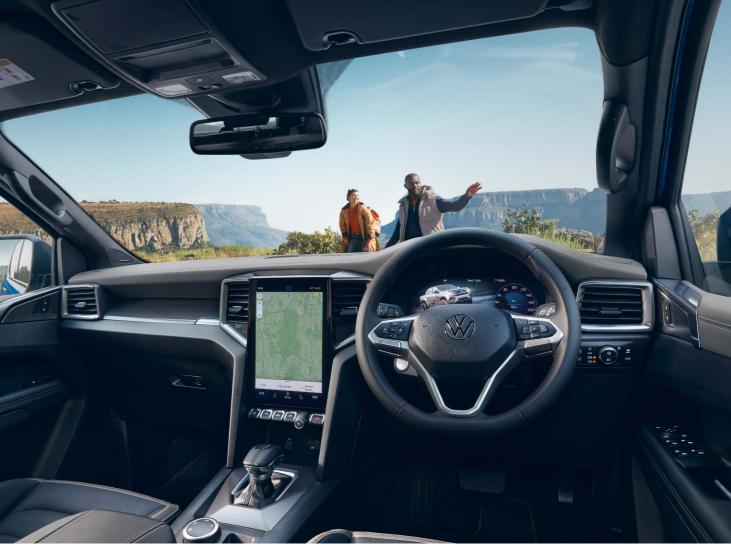

### **Engineered to enthral**

From the outside right into its cabin, the all-new Amarok radiates confidence and prowess whichever way you look at it. A premium and stylish interior adds character, while its progressive design reminds you that there's more than enough in the all-new Amarok to help you reach your destination in comfort and style.

# Discover a new world at a touch of a button

Step inside and immerse yourself in premium comfort as you head out and explore all-new paths.

The colour touchscreen infotainment system with navigation helps you navigate your way through every journey, while dual-zone automatic air-conditioning, electrically adjustable seats, inductive charging and Active Info Display for the instrument cluster give you all the comforts you need to discover new frontiers.