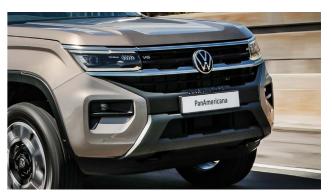

#### This is Amarok

Arentura

The new, charismatic grille and front is the ultimate bold statement with the undeniable Volkswagen DNA woven into it. This distinctive design aesthetic continues into the bars which run horizontally across the radiator grille with the concisely integrated LED headlights which come standard in all Amarok models.