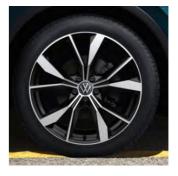

20" Suzuka Black Alloy (Optional with Black Style Package on R-line)

20" Misano Alloy (Standard on R)

21" Estoril Alloy (Optional on R)

**Quad Paper** (Standard on Tiguan)

Shooting Star (Standard on Life)