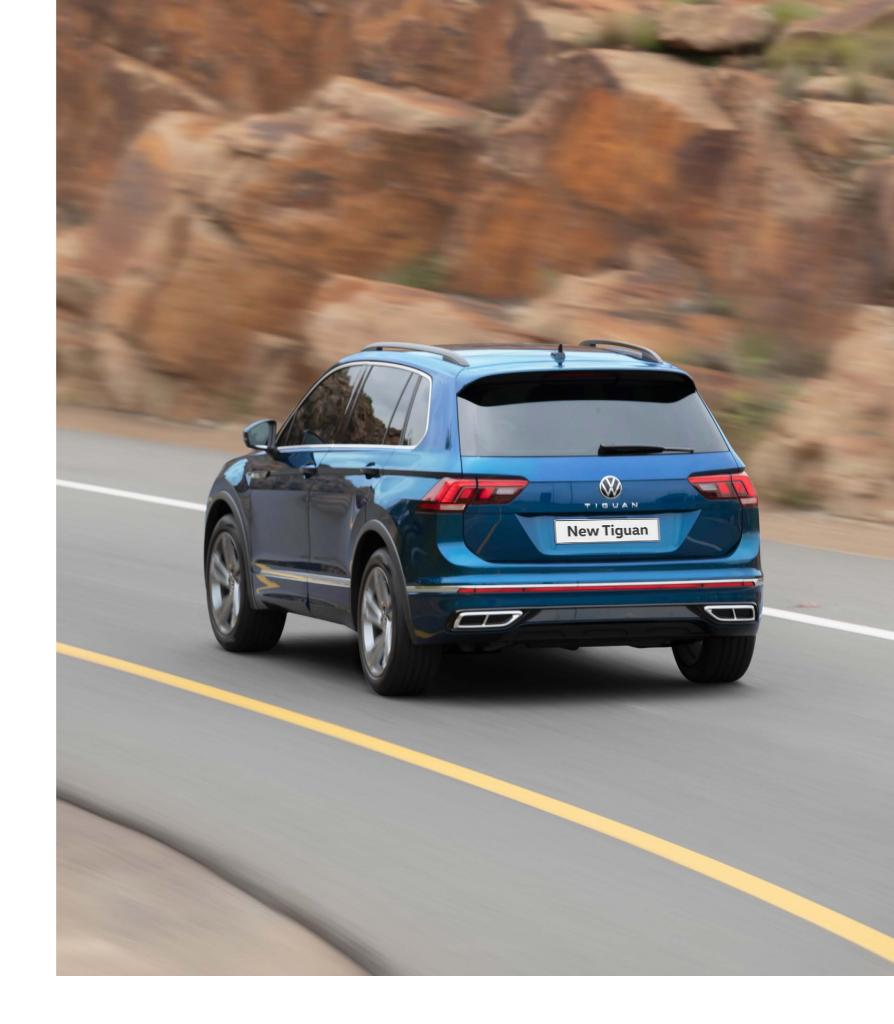

### Powerful and practical for families on the go.

The Tiguan R is a force to be reckoned with. The most powerful of its make, the Tiguan R can sprint from zero to 100 in just 5.1 seconds, with its Akrapovic\* exhaust system. Exemplifying speed and precision, this high-performance powerhouse combines the strength of a 235kW engine with the intelligence of our highly intuitive IQ.DRIVE system. Lead the charge with a 4MOTION® all-wheel drive system and R-Performance Torque Vectoring that keeps you in control.

Power and family meet in the Tiguan R. This supersonic SUV has all of the space, adaptability and comfort, you're looking for in a family car. With a bold, sporty exterior and modern front grille, the Tiguan R leaves its competitors in the dust. The perfect combination of power and prestige, the Tiguan R will have your family driving in style.