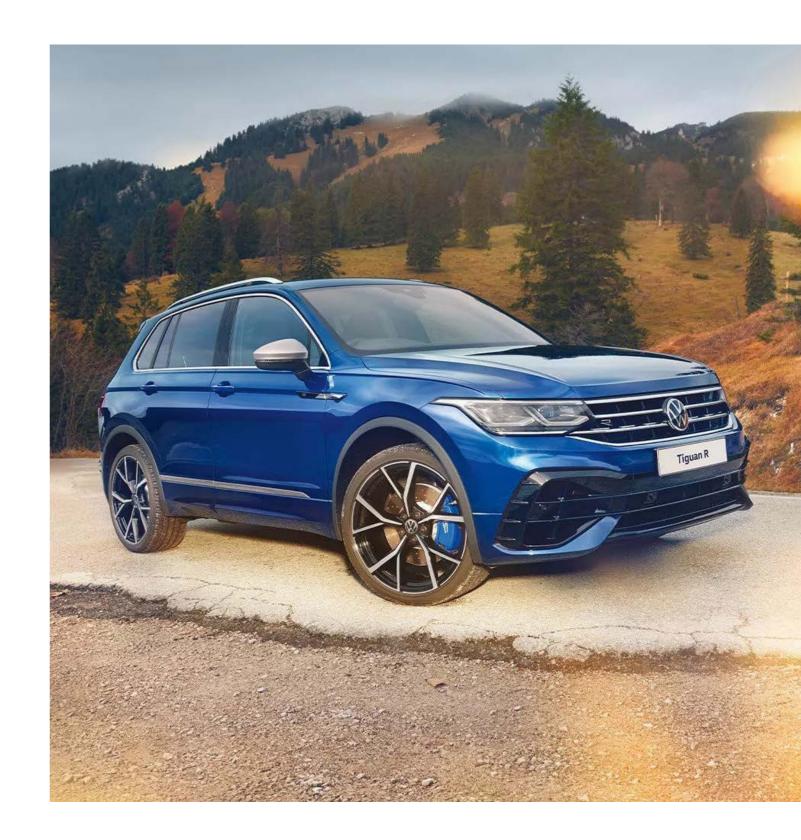

## Tiguan R

## Experience unmatched power

### Powerful and practical for families on the go.

The Tiguan R is a force to be reckoned with. The most powerful of its make, the Tiguan R can sprint from zero to 100 in just 5.1 seconds, with its Akrapovic\* exhaust system. Exemplifying speed and precision, this high-performance powerhouse combines the strength of a 235kW engine with the intelligence of our highly intuitive IQ.DRIVE system. Lead the charge with a 4MOTION® all-wheel drive system and R-Performance Torque Vectoring that keeps you in control.

Power and family meet in the Tiguan R. This supersonic SUV has all of the space, adaptability and comfort, you're looking for in a family car. With a bold, sporty exterior and modern front grille, the Tiguan R leaves its competitors in the dust. The perfect combination of power and prestige, the Tiguan R will have your family driving in style.