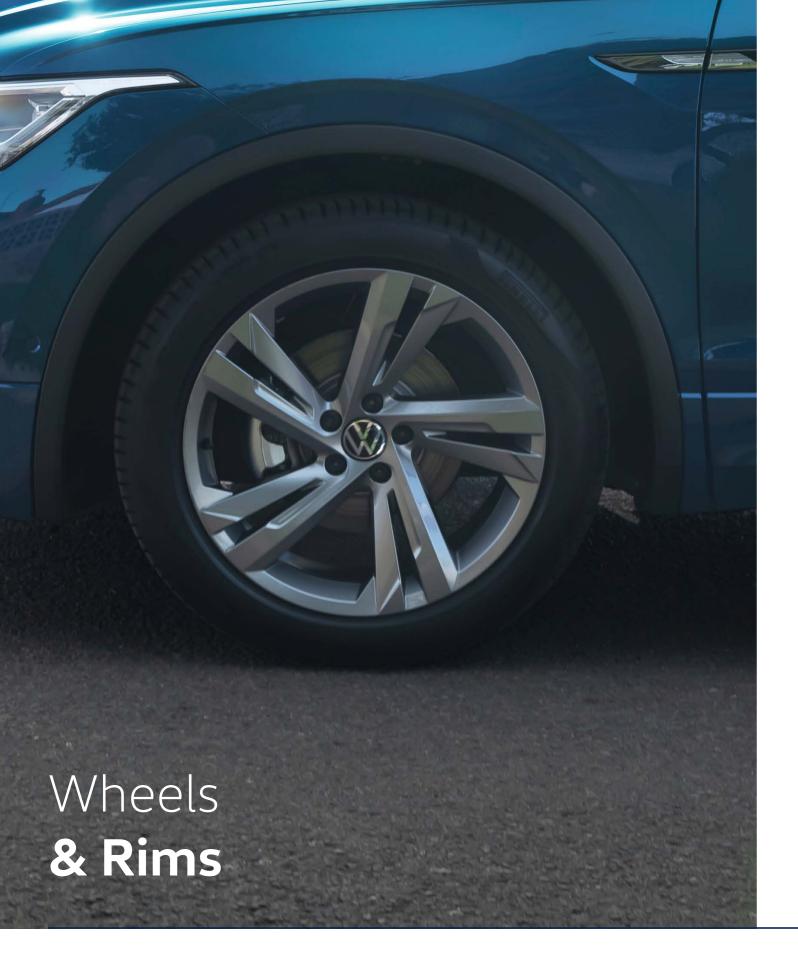

17" Montana Alloy (Standard on Tiguan)

18" Frankfurt Alloy (Standard on Life)

19" Valencia Alloy (Standard on R-Line)

18" Nizza Alloy (Optional on Life)

19" Victoria Falls Alloy (Optional on Life)

20" Suzuka Dark Graphite Alloy (Optional on R-Line)

20" Suzuka Black Alloy (Optional with Black Style Package on R-line)

20" Misano Alloy (Standard on R)

21" Estoril Alloy (Optional on R)

**Quad Paper** (Standard on Tiguan)

Shooting Star (Standard on Life)