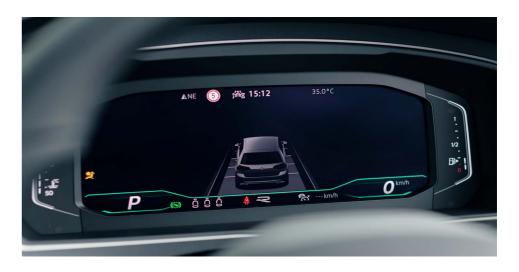

### control

The Tiguan's innovative interior is equipped with a Harman Kardon sound system, Wireless charging, Wireless App-Connect and "Discover Pro" navigation system. All of which are dynamically displayed within a multi-colour digital cockpit (Active Info Display). Sit back and relax with Adaptive Cruise Control, ambient lighting, electric seat adjustment and lumbar support. With "Vienna" leather upholstery, enjoy automotive opulence in this spacious SUV.

## Peace of mind, body and soul

Choose the car that's as clever as it is capable. The Tiguan gives you peace of mind. With highly intuitive IQ.DRIVE\* technologies, the trusted Tiguan puts your mind at ease. Utilizing Adaptive Cruise Control, Autonomous Emergency Braking with Front Assist system, Area View Camera and Park Assist, Rear View Camera, Trailer Manoeuvring System, IQ.LIGHT, Lane Change System with Side Assist and Navigation with voice control, the Tiguan is a classic example of pristine German engineering.