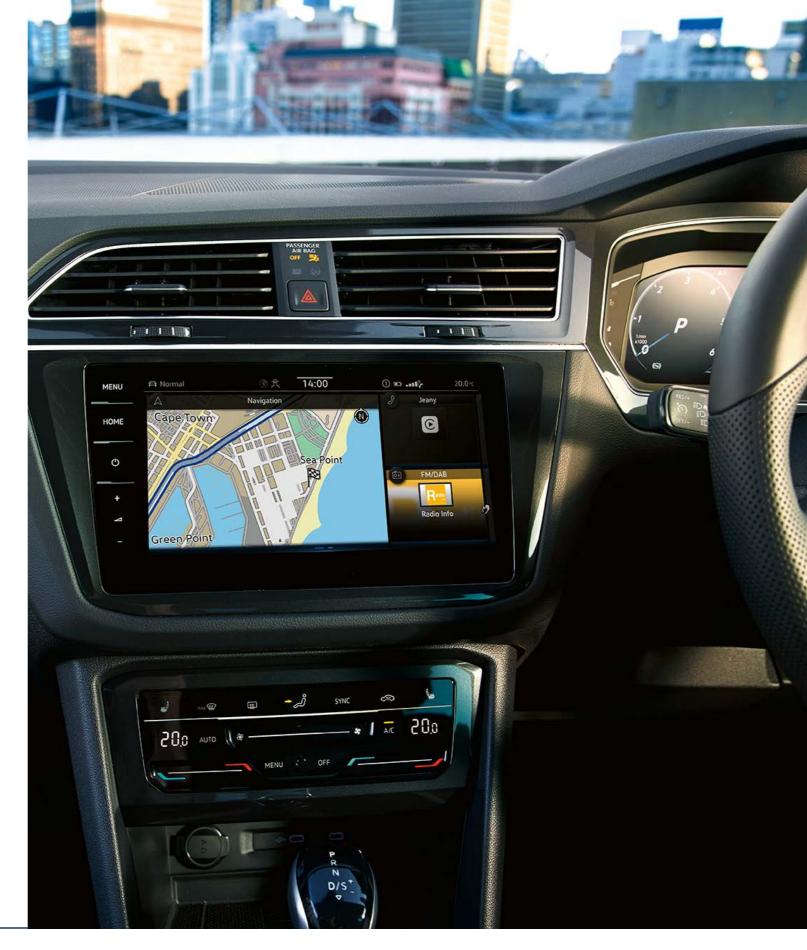

### control

The Tiguan's innovative interior is equipped with a Harman Kardon sound system, Wireless charging, Wireless App-Connect and "Discover Pro" navigation system. All of which are dynamically displayed within a multi-colour digital cockpit (Active Info Display). Sit back and relax with Adaptive Cruise Control, ambient lighting, electric seat adjustment and lumbar support. With "Vienna" leather upholstery, enjoy automotive opulence in this spacious SUV.

## Peace of mind, body and soul

Choose the car that's as clever as it is capable. The Tiguan gives you peace of mind. With highly intuitive IQ.DRIVE\* technologies, the trusted Tiguan puts your mind at ease. Utilizing Adaptive Cruise Control, Autonomous Emergency Braking with Front Assist system, Area View Camera and Park Assist, Rear View Camera, Trailer Manoeuvring System, IQ.LIGHT, Lane Change System with Side Assist and Navigation with voice control, the Tiguan is a classic example of pristine German engineering.