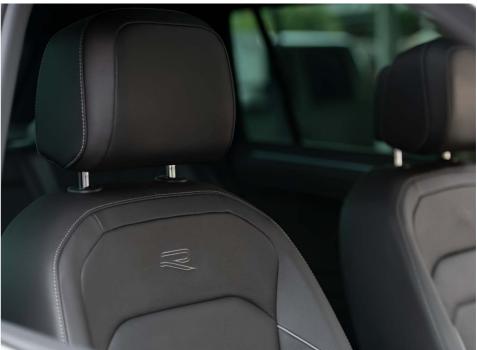

### Tiguan R

- ✓ 2.0 TSI 235kW DSG<sup>®</sup>
- √ 8.5J x 20" Misano or 8.5J x 21" Estoril\* alloy wheels
- √ "Nappa" leather upholstery
- $\checkmark$  Multicolour interior ambient lighting
- Multi-color Active Info Display, selection of different info profiles possible
- ✓ Leather-wrapped multi-function steering wheel with tiptronic, heated
- √ Big roof system

"Vienna" leather (Optional on Life)

"Vienna" R-Line Logo in Front (Standard on R-Line)

"Nappa" R Logo in Front (Standard on R)