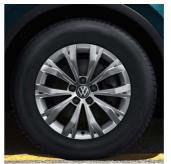

17" Montana Alloy (Standard on Tiguan)

18" Frankfurt Alloy (Standard on Life)

19" Valencia Alloy (Standard on R-Line)

18" Nizza Alloy (Optional on Life)

19" Victoria Falls Alloy (Optional on Life)

20" Suzuka Dark Graphite Alloy (Optional on R-Line)