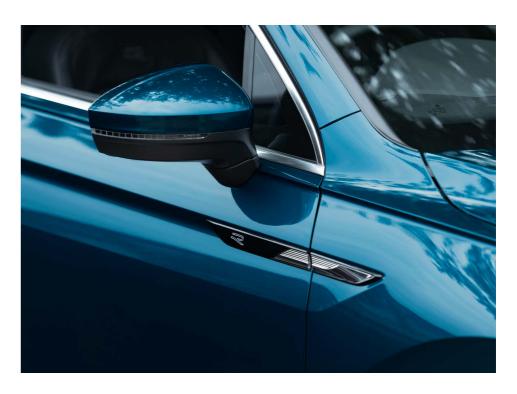

### **Uncompromising performance**

Designed to turn heads, the Tiguan R-Line gives you the confidence to tackle the road ahead with top-of-the-line engineering. Uniquely Tiguan, this modern SUV comes standard with Active Info Display, leather seats with the R-Line logo, LED headlamps with separate LED daytime running lights and dynamic cornering. With striking body-coloured bumpers, door handles and exterior mirrors, the Tiguan R-Line exacts attention.

### **R-Line**

- $\checkmark~1.4\,\text{TSI}~110\text{kW},\,2.0\,\text{TSI}~162\text{kW}~4\text{MOTION}~\text{DSG}^{\circledcirc}$  and 2.0 TDI 130kW DSG $^{\circledcirc}$
- √ Standard 8.5J x 19" Valencia alloy wheels or 20" Suzuka\* alloy wheels
- ✓ "Vienna" leather upholstery
- Ambient lighting
- ✓ Radio
- Multi-color Active Info Display, selection of different info profiles possible
- R-Line leather-wrapped multi-function sports steering wheel, with shifting paddles
- ✓ Sports comfort seats in front