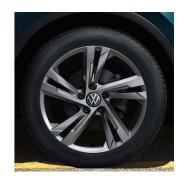

17" Montana Alloy (Standard on Tiguan)

18" Frankfurt Alloy (Standard on Life)

19" Valencia Alloy (Standard on R-Line)

18" Nizza Alloy (Optional on Life)

19" Victoria Falls Alloy (Optional on Life)

20" Suzuka Dark Graphite Alloy (Optional on R-Line)