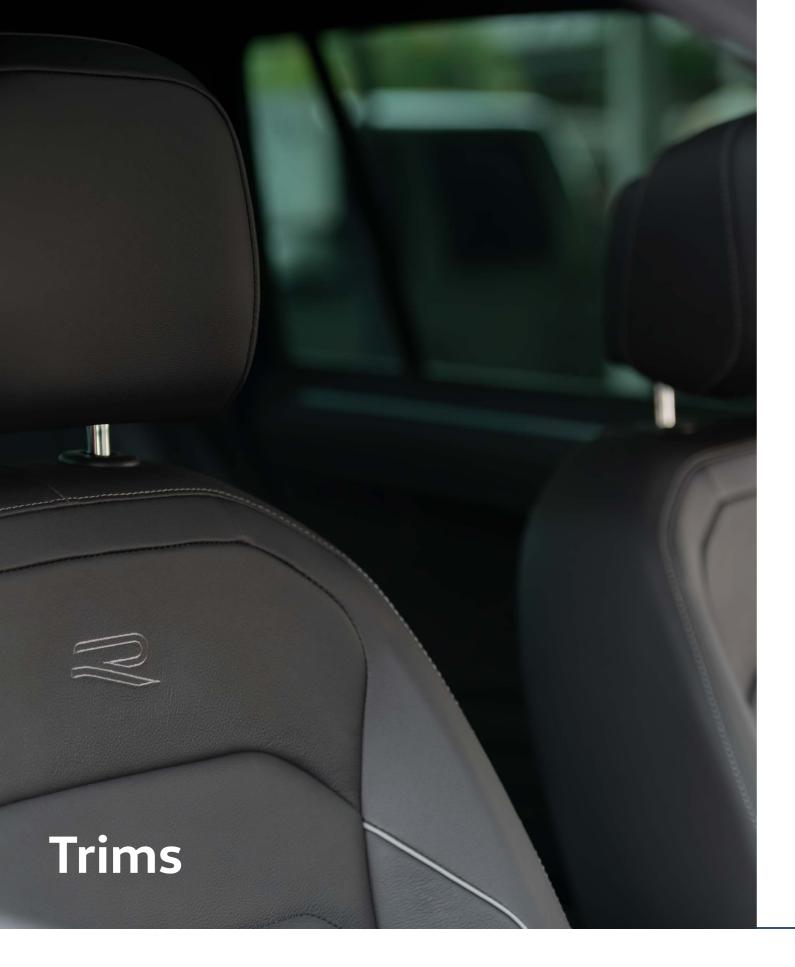

"Vienna" leather (Optional on Life)

"Vienna" R-Line Logo in Front (Standard on R-Line)

"Nappa" R Logo in Front (Standard on R)