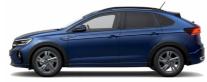

t seats in front
- Privacy glass for rear side windows and rear window, 65% light-absorbing
- ✓ Electronic differential lock XDS
- ✓ Black roof rails







16" Belmopan Alloy (Standard on Life)



16" Everett Alloy (Optional on Life)



17" Bangelore Alloy (Optional on Life)



17" Aberdeen Alloy (Standard on Style)



17" Tokio Alloy (Optional on Style)



18" Funchal Alloy (Optional on Style)



17" Valencia Alloy (Standard on R-Line)



18" Misano Alloy (Optional on R-Line)



18" Misano Alloy (Available with Black Styling Package on R-Line)



# Colours and paint finishes



# Choose from the different colors and trim combinations. Arrive in style, finish with impact.

#### Solid paint finishes





Pure White

Ascot Grey

#### Metallic paint finishes





Reflex Silver

Smokey Grey





Reef Blue

Kings Red





#### Pearlescent paint finishes



Deep Black Pearl