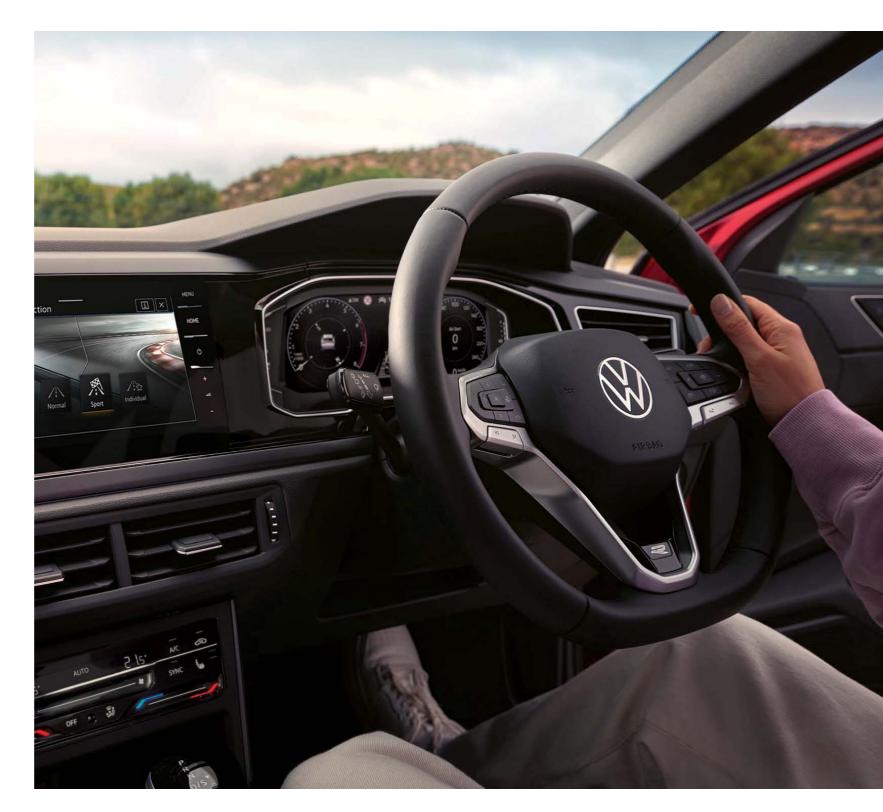

### Tech to

## move you forward

#### Every drive is a revelation in the Taigo.

Style meets functionality with the Taigo's interior.

Standard features include a soft-touch dashboard,
leather multifunctional steering wheel, digital cockpit,
and ambient lighting. Stay connected when you're on
the move with App-Connect. Adding to its practical edge, are
the Taigo's Voice Control, Navigation System, Wireless phone
charging, and keyless entry – all of which are optional on all
models. The digital Infotainment system with a 6.5-inch radio
display on the Life model and an 8-inch radio display on the
Style and R-Line models, and Beats® sound system\* round off
your customizable driving experience.

\*Optional with Style and R-Line models