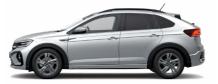

on
- $\checkmark$  Sports comfort seats in front
- Privacy glass for rear side windows and rear window, 65% light-absorbing
- ✓ Electronic differential lock XDS
- ✓ Black roof rails







16" Belmopan Alloy (Standard on Life)



16" Everett Alloy (Optional on Life)



17" Bangelore Alloy (Optional on Life)



17" Aberdeen Alloy (Standard on Style)



17" Tokio Alloy (Optional on Style)



18" Funchal Alloy (Optional on Style)



17" Valencia Alloy (Standard on R-Line)



18" Misano Alloy (Optional on R-Line)



18" Misano Alloy (Available with Black Styling Package on R-Line)



# Colours and paint finishes



# Choose from the different colors and trim combinations. Arrive in style, finish with impact.

#### Solid paint finishes





Pure White

Ascot Grey

#### Metallic paint finishes





Reflex Silver

Smokey Grey





Reef Blue

Kings Red





#### Pearlescent paint finishes



Deep Black Pearl