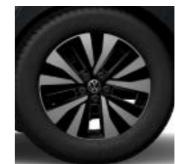

16" Belmopan Alloy (Standard on Life)

16" Everett Alloy (Optional on Life)

17" Bangelore Alloy (Optional on Life)

17" Aberdeen Alloy (Standard on Style)

17" Tokio Alloy (Optional on Style)

18" Funchal Alloy (Optional on Style)