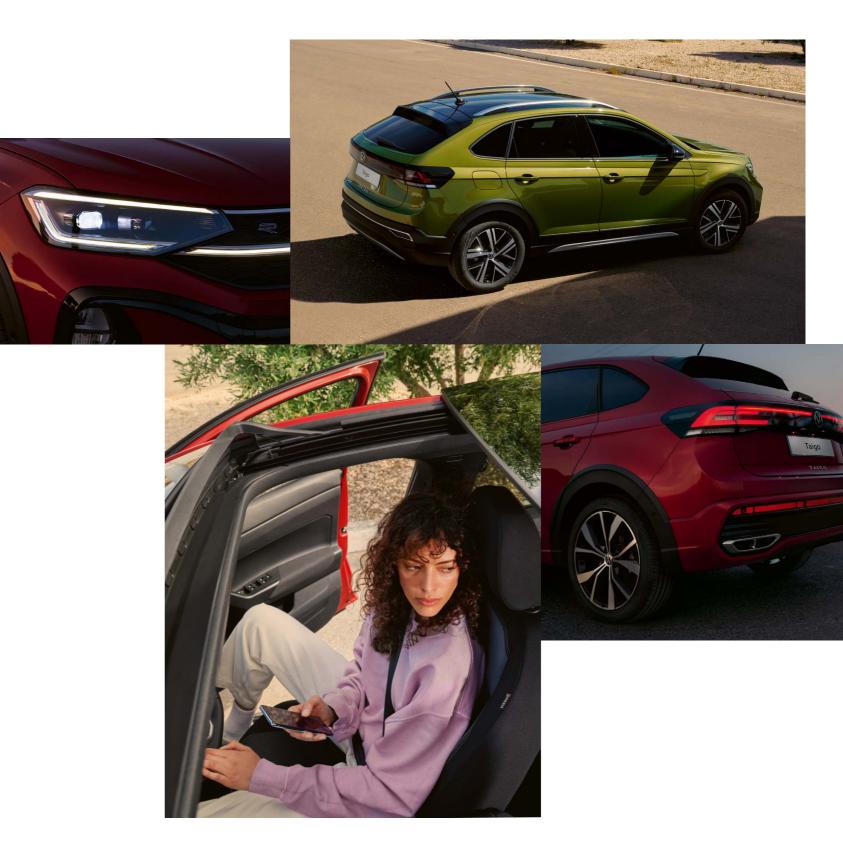

# Design with

## distinction

#### Outstanding character and dynamism- anyway you look at it.

As an SUV with a coupé-like shape, Taigo ticks all the boxes, and none, simultaneously. A side view of the Taigo is characterised by defining lines guiding the eye seamlessly from front to rear exterior. The stylish honeycomb grille connects the matrix LED headlights framing the front of the car and its expansive width. Light strips at both the front and rear exterior make it almost impossible to ignore its design-orientated appearance. The logo projection lighting epitomises the car's modern expression giving it its Volkswagen personality.

The Taigo takes your day-to-day a step further with a panoramic sunroof\* that invites your surroundings inside. With the choice of having the sunroof tilt up or slide open fully, you can personalise your natural lighting and air inflow. The car's presence on the road is further strengthened by roof rails spanning the length of the roof offering sports enthusiasts the convenience they're looking for. With a spacious boot of 440 litres and rear seats that can fold 60:40, the Taigo allows for maximum storage with the seats up or down.

\*Optional with all models

Design features of the Taigo:

- Sporty, coupé-like shape
- Honeycomb grille
- IQ.LIGHT LED matrix headlights and LED fog lights
- Alloy wheels 6J x 16"/ 6.5J x 17"