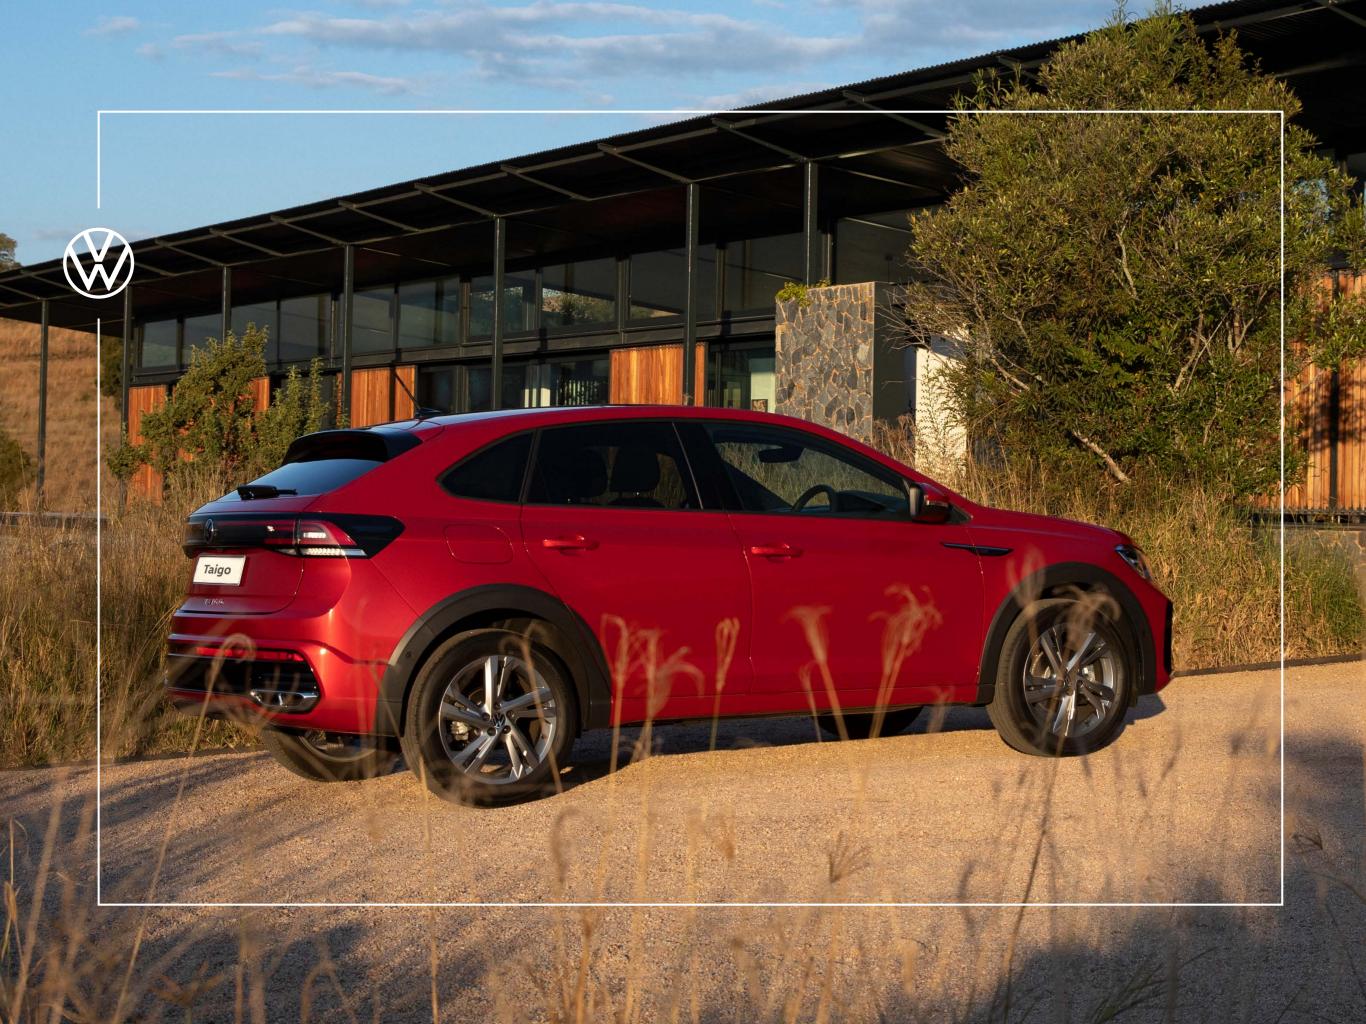

# **Taigo**

## distinction

#### Outstanding character and dynamism- anyway you look at it.

As an SUV with a coupé-like shape, Taigo ticks all the boxes, and none, simultaneously. A side view of the Taigo is characterised by defining lines guiding the eye seamlessly from front to rear exterior. The stylish honeycomb grille connects the matrix LED headlights framing the front of the car and its expansive width. Light strips at both the front and rear exterior make it almost impossible to ignore its design-orientated appearance. The logo projection lighting epitomises the car's modern expression giving it its Volkswagen personality.