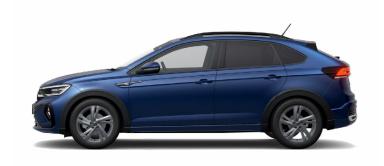

# Trim levels to suit your lifestyle

#### Style

- ✓ Alloy wheels 6.5J x 17"
- Leather-wrapped multi-function steering wheel with shifting paddles
- Multi-color Active Info Display, selection of different info profiles
- ✓ LED headlamps with variable light distribution
- ✓ Roof rails, silver-anodized