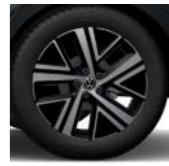

16" Belmopan Alloy (Standard on Life)

16" Everett Alloy (Optional on Life)

17" Bangelore Alloy (Optional on Life)

17" Aberdeen Alloy (Standard on Style)

17" Tokio Alloy (Optional on Style)

18" Funchal Alloy (Optional on Style)

17" Valencia Alloy (Standard on R-Line)

18" Misano Alloy (Optional on R-Line)

18" Misano Alloy (Available with Black Styling Package on R-Line)