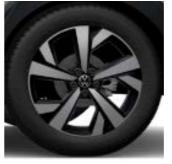

16" Belmopan Alloy (Standard on Life)

16" Everett Alloy (Optional on Life)

17" Bangelore Alloy (Optional on Life)

17" Aberdeen Alloy (Standard on Style)

17" Tokio Alloy (Optional on Style)

18" Funchal Alloy (Optional on Style)

17" Valencia Alloy (Standard on R-Line)

18" Misano Alloy (Optional on R-Line)

18" Misano Alloy (Available with Black Styling Package on R-Line)