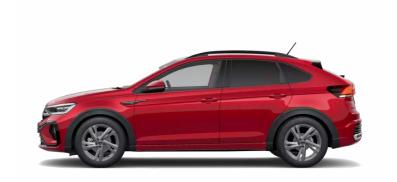

# Trim levels to suit your lifestyle

#### **R-Line**

- ✓ Alloy wheels 6.5J x 17"
- $\checkmark$  Driving Profile Selection
- $\checkmark$  Sports comfort seats in front
- Privacy glass for rear side windows and rear window, 65% light-absorbing
- ✓ Electronic differential lock XDS
- ✓ Black roof rails