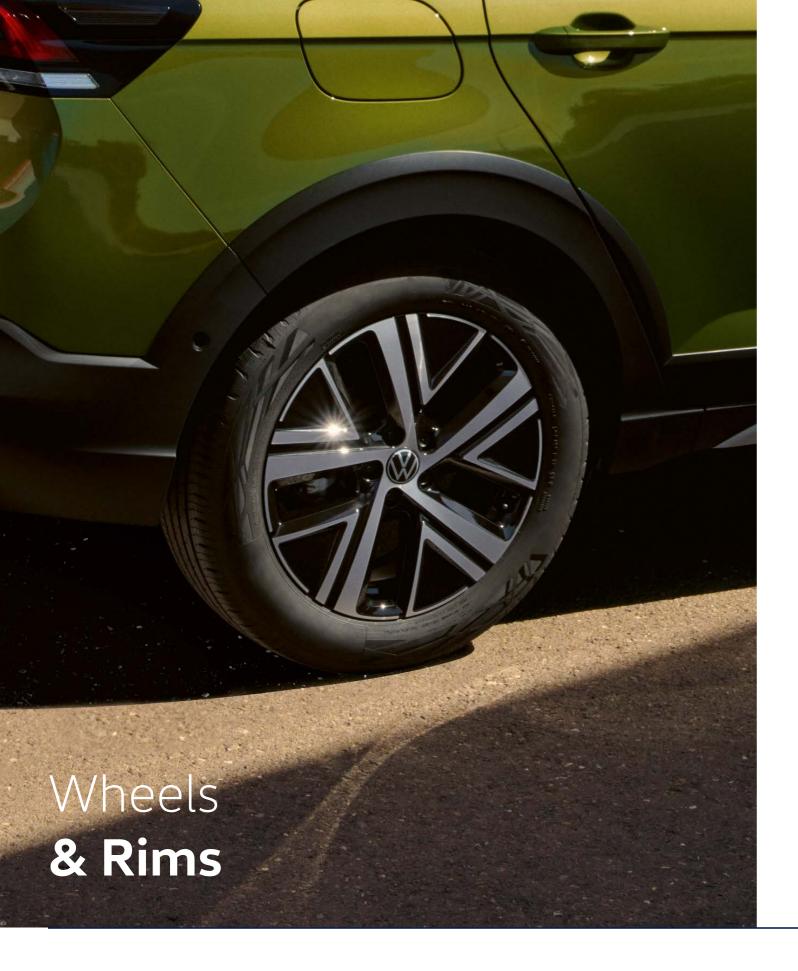

16" Belmopan Alloy (Standard on Life)

16" Everett Alloy (Optional on Life)

17" Bangelore Alloy (Optional on Life)

17" Aberdeen Alloy (Standard on Style)

17" Tokio Alloy (Optional on Style)

18" Funchal Alloy (Optional on Style)