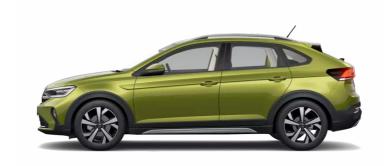

# Trim levels to suit your lifestyle

#### Life

- ✓ Alloy wheels 6J x 16"
- Leather-wrapped multi-function steering wheel with shifting paddles
- ✓ Active Info Display Basic
- ✓ LED headlamps for low beam and high beam with separate daytime running light
- $\checkmark$  Cruise control system incl. speed limiter
- ✓ With welcome light (mirror)
- √ Black roof rails