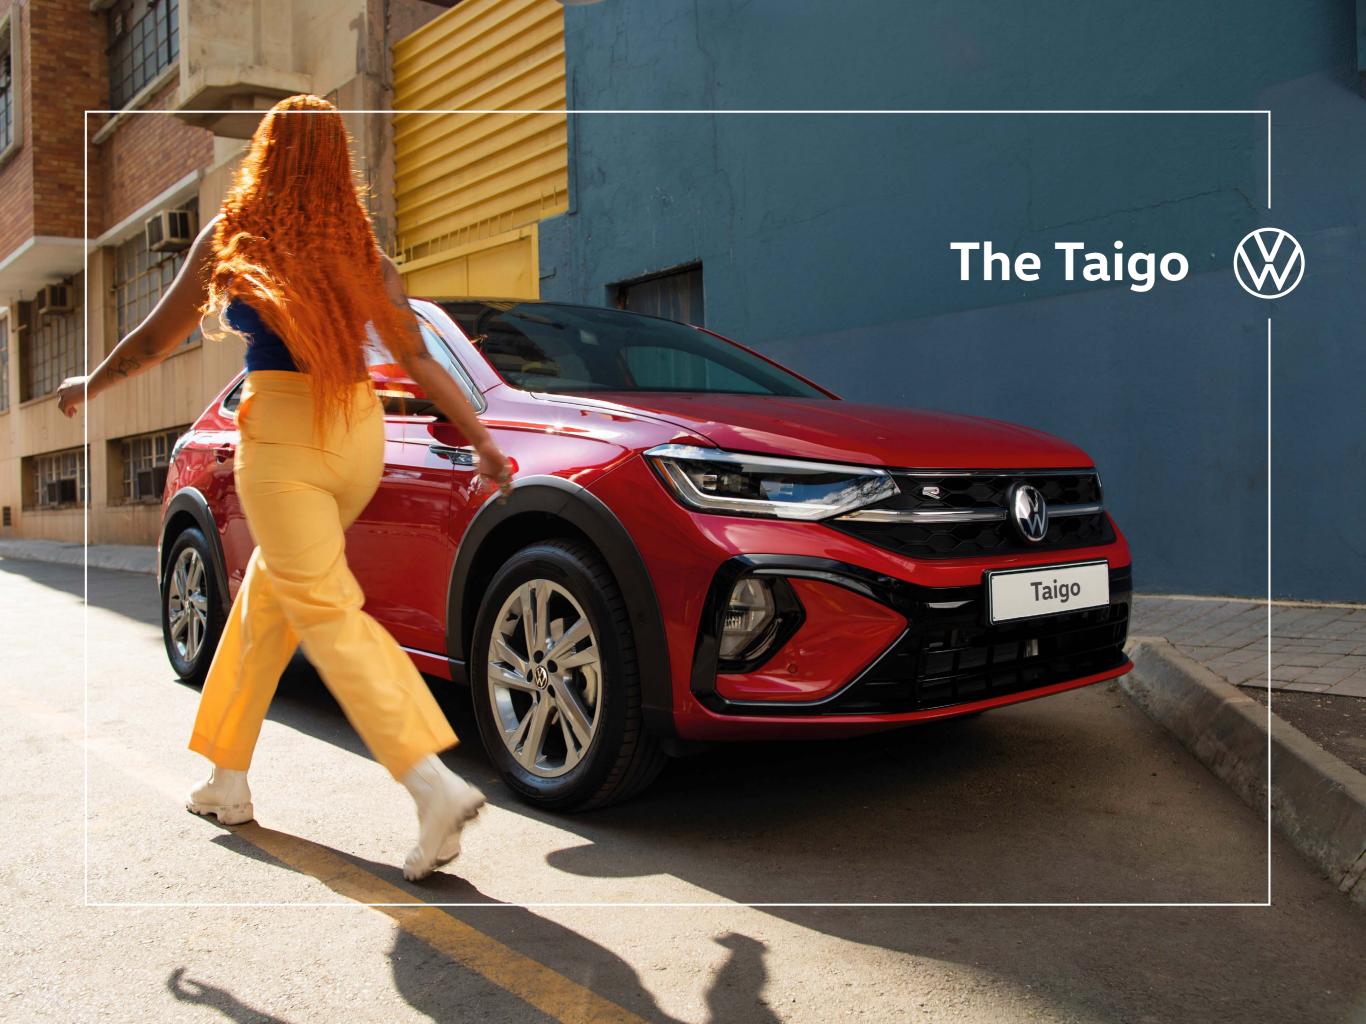

# **Taigo**

#### Volkswagen's expressive SUV.

The Taigo is dedicated to all those who, like you, follow their own path, who wish to affirm their style, those who move forward instead of following, those who make the ordinary even more extraordinary every day.

With a petrol engine and 7-speed DSG transmission, the Taigo is designed with the contemporary driver in mind. The SUV is available with a 1.0 TSI 85kW engine across three models. Its Start-Stop with regenerative braking, a low-emission TSI engine, and Eco Function\* progress Volkswagen's journey towards eco-friendly cars. Taigo is the ultimate cross between style and practicality. Now available in Life, Style or R-Line models.

Let's go - in the Taigo.

\*Standard with the R-Line model