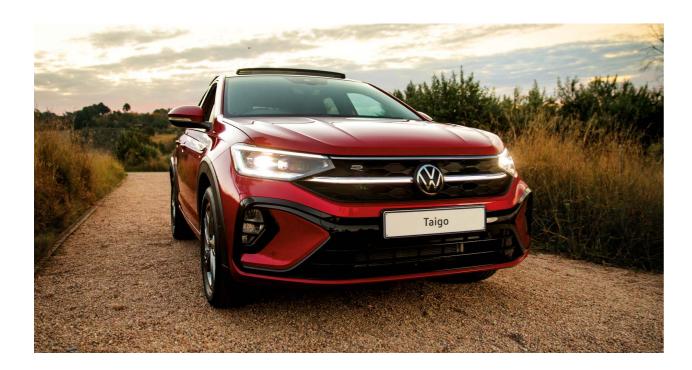

# Design with

## distinction

#### Outstanding character and dynamism- anyway you look at it.

As an SUV with a coupé-like shape, Taigo ticks all the boxes, and none, simultaneously. A side view of the Taigo is characterised by defining lines guiding the eye seamlessly from front to rear exterior. The stylish honeycomb grille connects the matrix LED headlights framing the front of the car and its expansive width. Light strips at both the front and rear exterior make it almost impossible to ignore its design-orientated appearance. The logo projection lighting epitomises the car's modern expression giving it its Volkswagen personality.