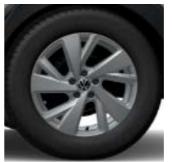

17" Valencia Alloy (Standard on R-Line)

18" Misano Alloy (Optional on R-Line)

18" Misano Alloy (Available with Black Styling Package on R-Line)