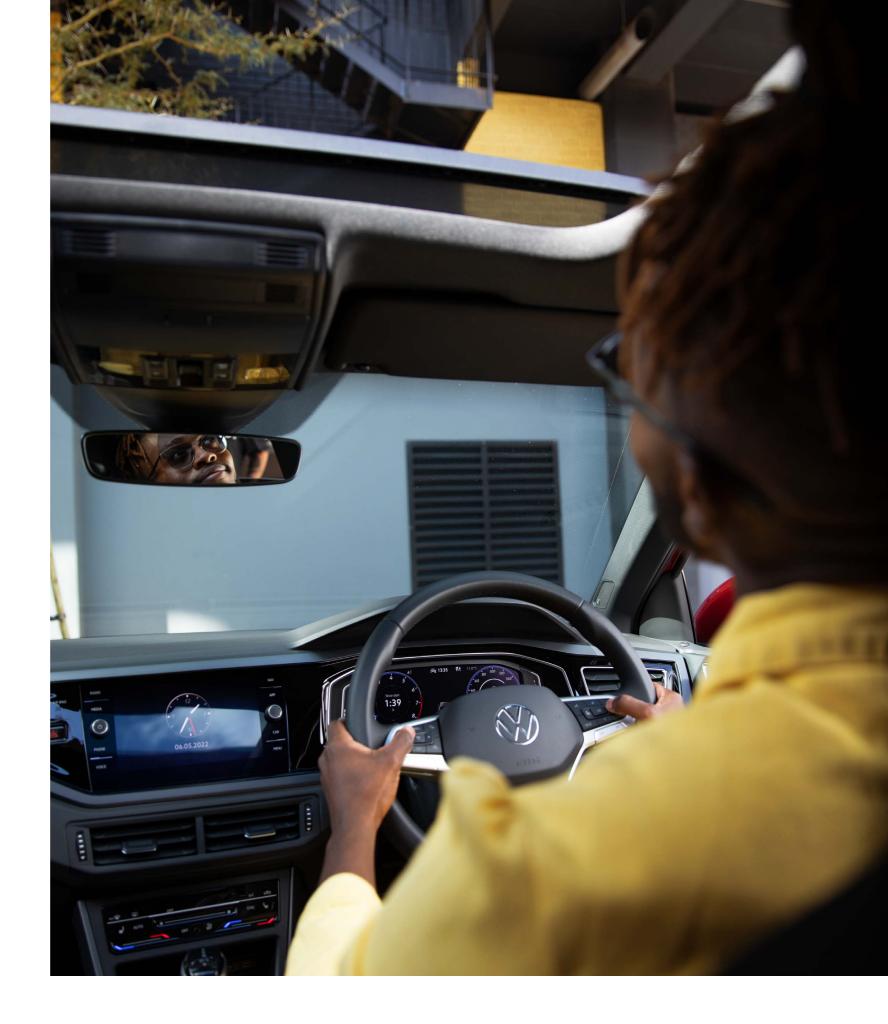

### Tech to

## move you forward

#### Every drive is a revelation in the Taigo.

Style meets functionality with the Taigo's interior.

Standard features include a soft-touch dashboard,
leather multifunctional steering wheel, digital cockpit,
and ambient lighting. Stay connected when you're on
the move with App-Connect. Adding to its practical edge, are
the Taigo's Voice Control, Navigation System, Wireless phone
charging, and keyless entry – all of which are optional on all
models. The digital Infotainment system with a 6.5-inch radio
display on the Life model and an 8-inch radio display on the
Style and R-Line models, and Beats® sound system\* round off
your customizable driving experience.

\*Optional with Style and R-Line models