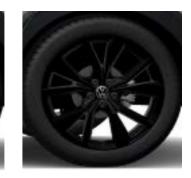

16" Belmopan Alloy (Standard on Life)

16" Everett Alloy (Optional on Life)

17" Bangelore Alloy (Optional on Life)

17" Aberdeen Alloy (Standard on Style)

17" Tokio Alloy (Optional on Style)

18" Funchal Alloy (Optional on Style)

17" Valencia Alloy (Standard on R-Line)

18" Misano Alloy (Optional on R-Line)

18" Misano Alloy (Available with Black Styling Package on R-Line)