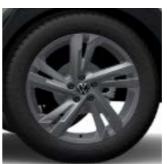

16" Belmopan Alloy (Standard on Life)

16" Everett Alloy (Optional on Life)

17" Bangelore Alloy (Optional on Life)

17" Aberdeen Alloy (Standard on Style)

17" Tokio Alloy (Optional on Style)

18" Funchal Alloy (Optional on Style)

17" Valencia Alloy (Standard on R-Line)

18" Misano Alloy (Optional on R-Line)

18" Misano Alloy (Available with Black Styling Package on R-Line)