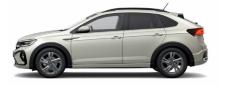

heels 6.5J x 17"
- $\checkmark$  Driving Profile Selection
- $\checkmark$  Sports comfort seats in front
- Privacy glass for rear side windows and rear window, 65% light-absorbing
- ✓ Electronic differential lock XDS
- ✓ Black roof rails







16" Belmopan Alloy (Standard on Life)



16" Everett Alloy (Optional on Life)



17" Bangelore Alloy (Optional on Life)



17" Aberdeen Alloy (Standard on Style)



17" Tokio Alloy (Optional on Style)



18" Funchal Alloy (Optional on Style)



17" Valencia Alloy (Standard on R-Line)



18" Misano Alloy (Optional on R-Line)



18" Misano Alloy (Available with Black Styling Package on R-Line)



# Colours and paint finishes



# Choose from the different colors and trim combinations. Arrive in style, finish with impact.

#### Solid paint finishes





Pure White

Ascot Grey

#### Metallic paint finishes





Reflex Silver

Smokey Grey





Reef Blue

Kings Red





#### Pearlescent paint finishes



Deep Black Pearl