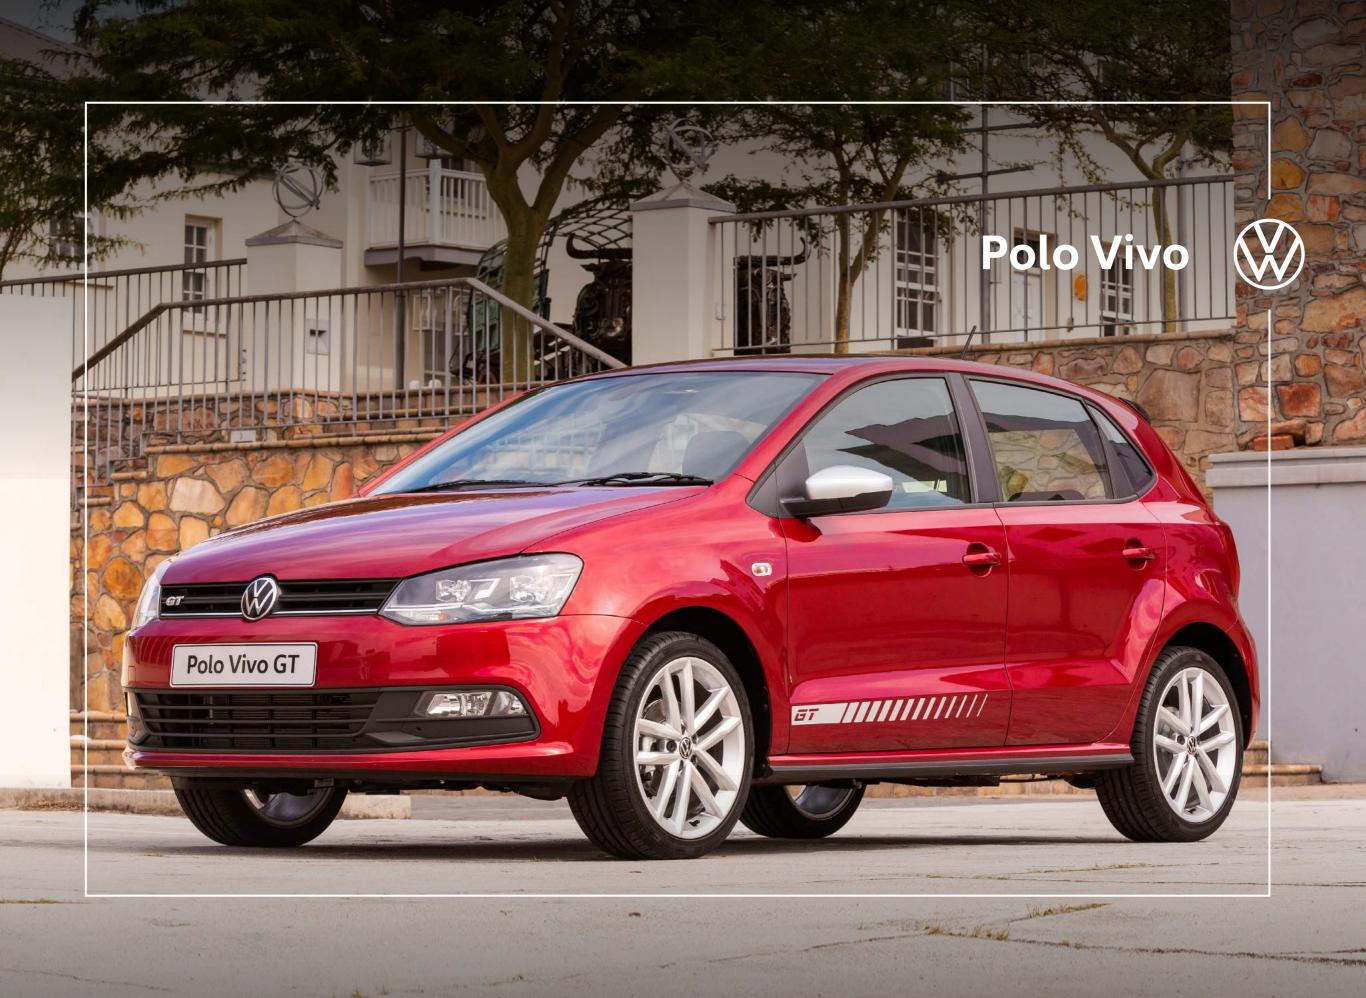

## favourite

The Polo Vivo is a crowd favourite. With versatile features like front electric windows, ISOFIX mounting points for baby seats and an ultrasonic alarm, it's got something for everyone. Created to turn heads, the Polo Vivo has the beauty, power and innovation of a Volkswagen vehicle - with its vibrant exterior, impressive interior and unmatched power output.

Trendline: 1.4 55kW

Comfortline: 1.4 63kW

Comfortline Tiptronic®: 1.6 77kW

Highline: 1.6 77kW

TSI GT: 1.0 81kW

<sup>\*</sup>For more information on standard features and optional extras on selected models, visit www.vw.co.za.