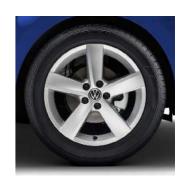

**14" steel wheels** (Standard on Trendline)

**15" Estrada Alloy** (Standard on Comfortline /Optional on Trendline)

**16" Rivazza Alloy** (Standard on Highline /Optional on Comfortline)

17" Mirabeau Hill Alloy (Standard on GT)