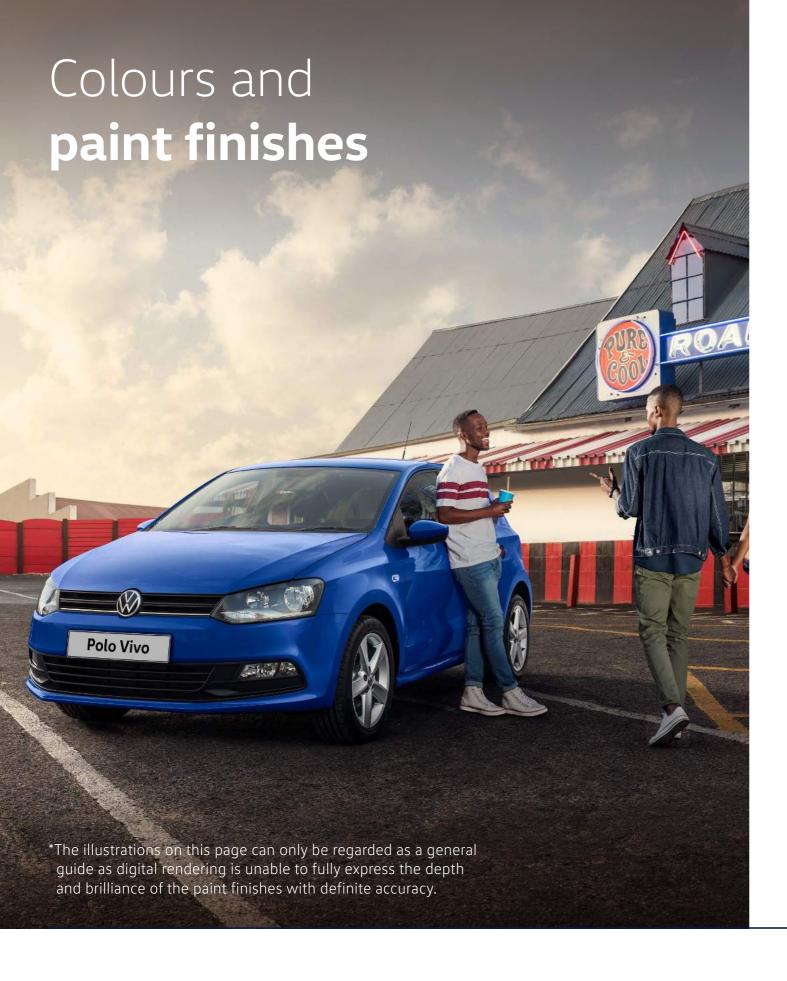

Steering Wheel with aluminium inserts

#### TSI GT

- ✓ 1.0 81kW
- √ 7Jx17" "Mirabeau" alloy wheel
- ✓ Sports comfort seats
- ✓ "Blade Red" seat trim
- / Lowered suspension (-15mm)
- ✓ GT logo on sides of vehicle and grille
- ✓ 'Anthracite' sunvisors
- ✓ Light and Vision Package
- ✓ Tailgate spoiler in black







**14" steel wheels** (Standard on Trendline)



**15" Estrada Alloy** (Standard on Comfortline /Optional on Trendline)



**16" Rivazza Alloy** (Standard on Highline /Optional on Comfortline)



17" Mirabeau Hill Alloy (Standard on GT)



**16" Portago Gloss Black Alloy** (Optional on Comfortline and Highline with Black Style Package)







Tradition City
(Standard on Trendline) City
(Standard on Comfortline)



Cable (Standard on Highline)



Blade Red (Standard on GT)





# Choose from 5 paint finishes. Arrive in style, finish with impact.

#### Solid paint finishes



Pure White

#### Metallic paint finishes



Reef Blue



Reflex Silver



Limestone Grey



Wild Cherry