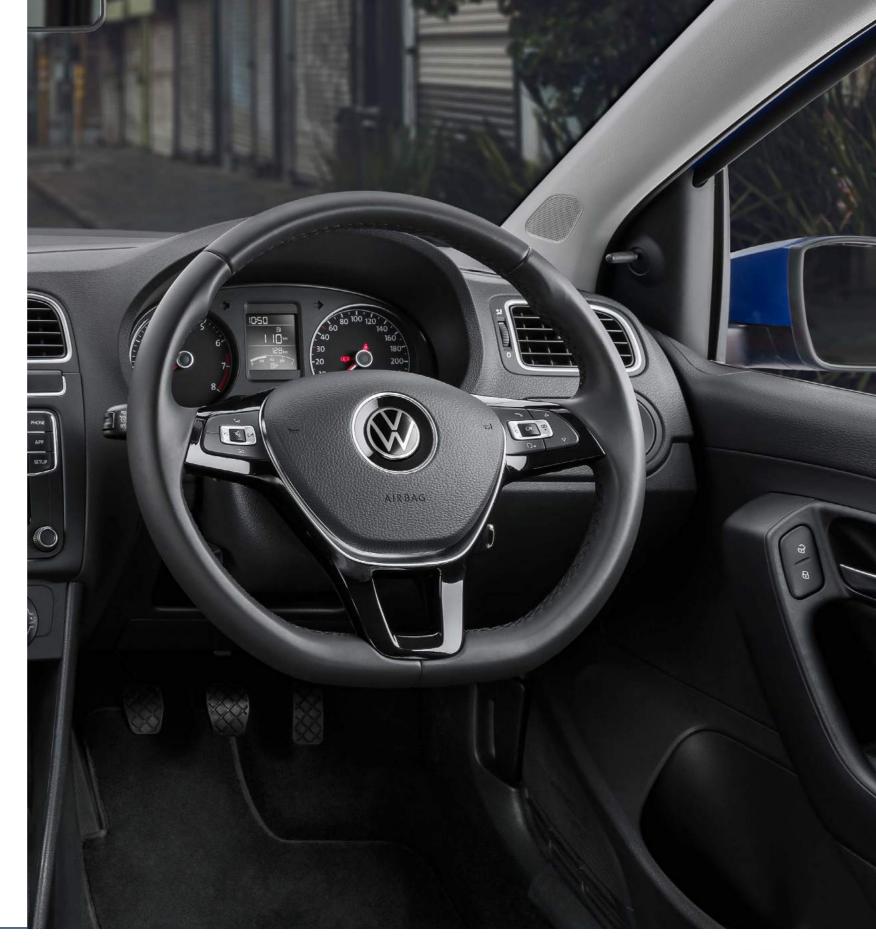

# Sit back and relax

The Polo Vivo cockpit is tailored to your every need.

Standard with an electronic rev counter, digital clock and digital trip recorder, the Vivo is always thinking a step ahead. The air-conditioning, passenger vanity mirror and front door pockets maximize your comfort, while the height- and reach-adjustable steering column, power steering and manual anti-dazzle rear-view mirror ensure the best driving conditions for the journey.