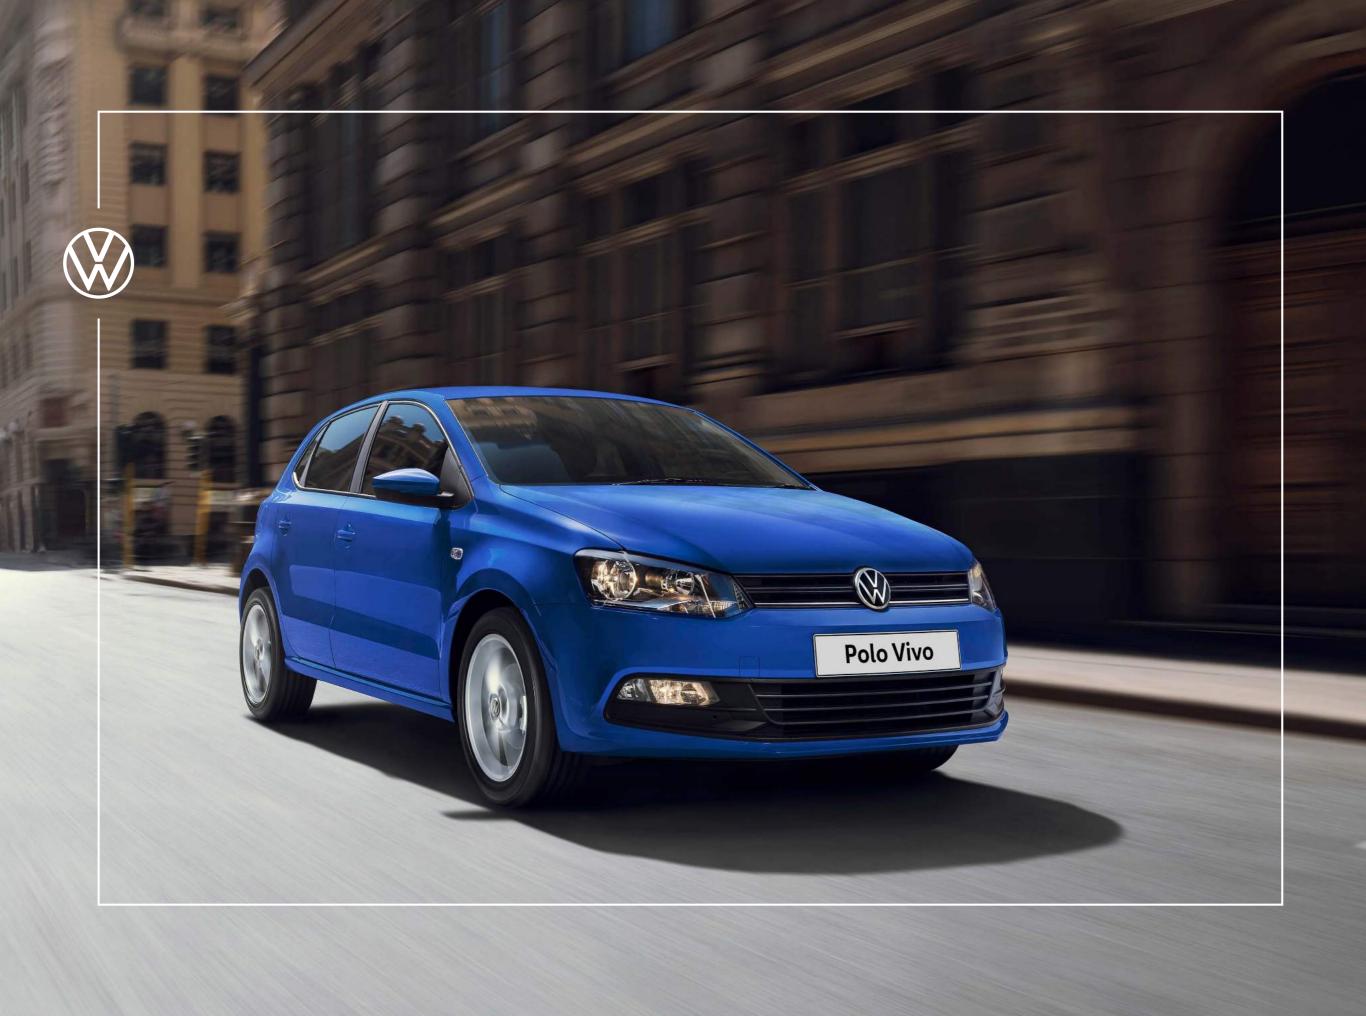

## favourite

The Polo Vivo is a crowd favourite. With versatile features like front electric windows, ISOFIX mounting points for baby seats and an ultrasonic alarm, it's got something for everyone. Created to turn heads, the Polo Vivo has the beauty, power and innovation of a Volkswagen vehicle - with its vibrant exterior, impressive interior and unmatched power output.