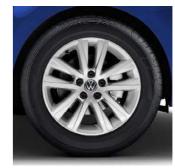

**14" steel wheels** (Standard on Trendline)

**15" Estrada Alloy** (Standard on Comfortline /Optional on Trendline)

**16" Rivazza Alloy** (Standard on Highline /Optional on Comfortline)

17" Mirabeau Hill Alloy (Standard on GT)