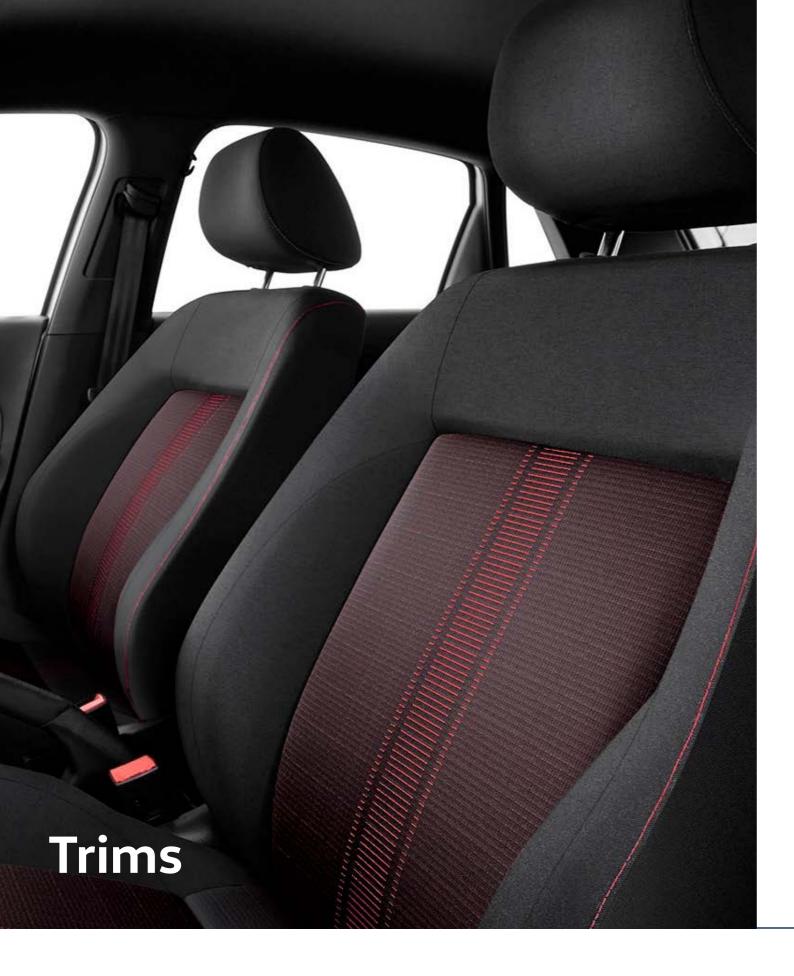

**16" Portago Gloss Black Alloy** (Optional on Comfortline and Highline with Black Style Package)

Tradition City
(Standard on Trendline) City
(Standard on Comfortline)

Cable (Standard on Highline)

Blade Red (Standard on GT)