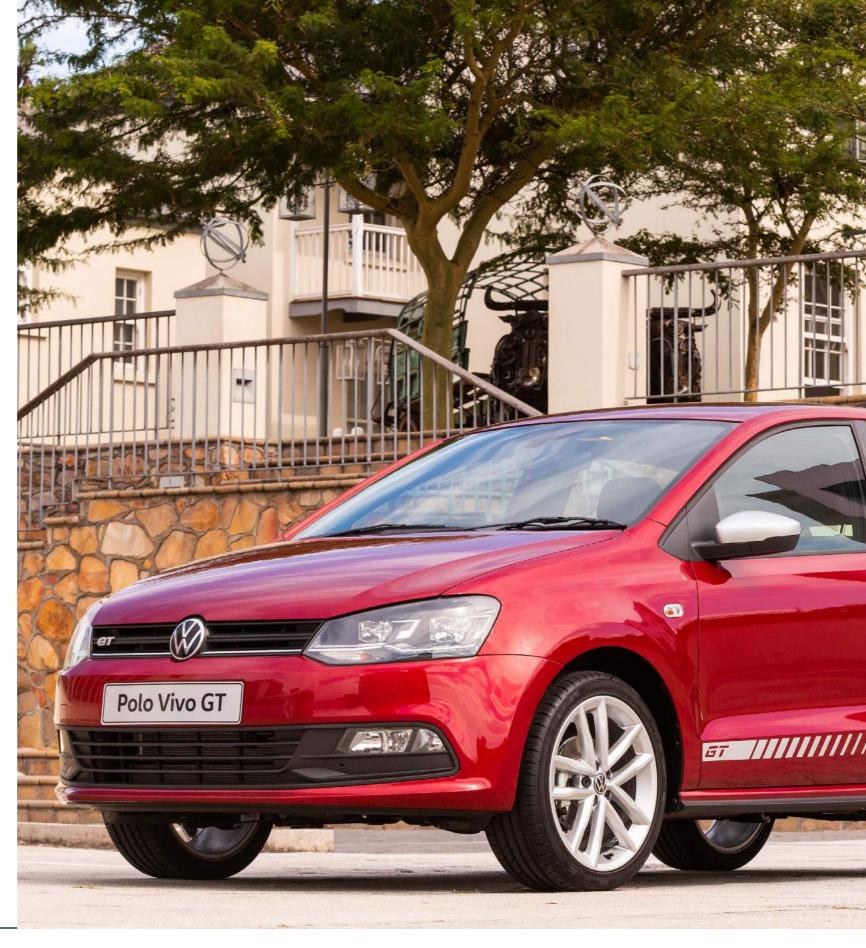

## favourite

The Polo Vivo is a crowd favourite. With versatile features like front electric windows, ISOFIX mounting points for baby seats and an ultrasonic alarm, it's got something for everyone. Created to turn heads, the Polo Vivo has the beauty, power and innovation of a Volkswagen vehicle - with its vibrant exterior, impressive interior and unmatched power output.

## **More Power**

Experience the thrill of the Polo Vivo GT. With a sleek and dynamic exterior, this high-performance Volkswagen sports 17-inch "Mirabeau" wheels and a single pipe exhaust with chrome trim. Both stylish and athletic, 1.0 TSI 81kW engine, along with front sport seats, aluminium-look pedals and 'Anthracite' headlining.

#### TSI GT

- ✓ 1.0 81kW
- √ 7Jx17" "Mirabeau" alloy wheel
- ✓ Sports comfort seats
- ✓ "Blade Red" seat trim
- / Lowered suspension (-15mm)
- ✓ GT logo on sides of vehicle and grille
- ✓ 'Anthracite' sunvisors
- ✓ Light and Vision Package
- ✓ Tailgate spoiler in black