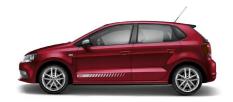

## **More Power**

Experience the thrill of the Polo Vivo GT. With a sleek and dynamic exterior, this high-performance Volkswagen sports 17-inch "Mirabeau" wheels and a single pipe exhaust with chrome trim. Both stylish and athletic, 1.0 TSI 81kW engine, along with front sport seats, aluminium-look pedals and 'Anthracite' headlining.

#### TSI GT

- ✓ 1.0 81kW
- √ 7Jx17" "Mirabeau" alloy wheel
- ✓ Sports comfort seats
- ✓ "Blade Red" seat trim
- / Lowered suspension (-15mm)
- ✓ GT logo on sides of vehicle and grille
- ✓ 'Anthracite' sunvisors
- ✓ Light and Vision Package
- ✓ Tailgate spoiler in black