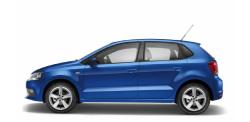

## favourite

The Polo Vivo is a crowd favourite. With versatile features like front electric windows, ISOFIX mounting points for baby seats and an ultrasonic alarm, it's got something for everyone. Created to turn heads, the Polo Vivo has the beauty, power and innovation of a Volkswagen vehicle - with its vibrant exterior, impressive interior and unmatched power output.