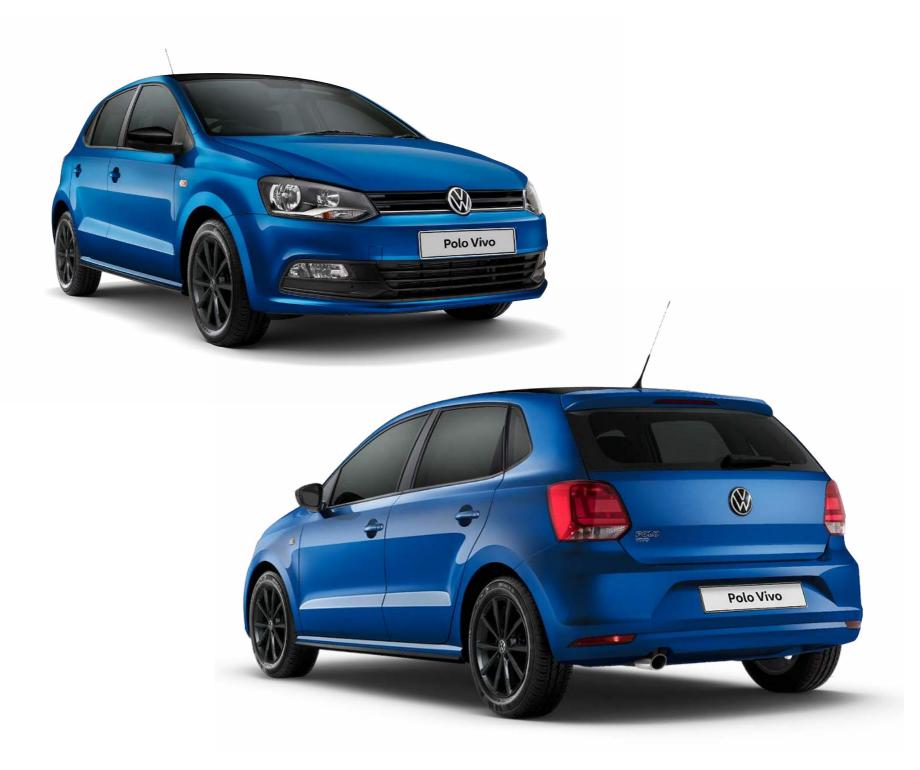

## favourite

The Polo Vivo is a crowd favourite. With versatile features like front electric windows, ISOFIX mounting points for baby seats and an ultrasonic alarm, it's got something for everyone. Created to turn heads, the Polo Vivo has the beauty, power and innovation of a Volkswagen vehicle - with its vibrant exterior, impressive interior and unmatched power output.