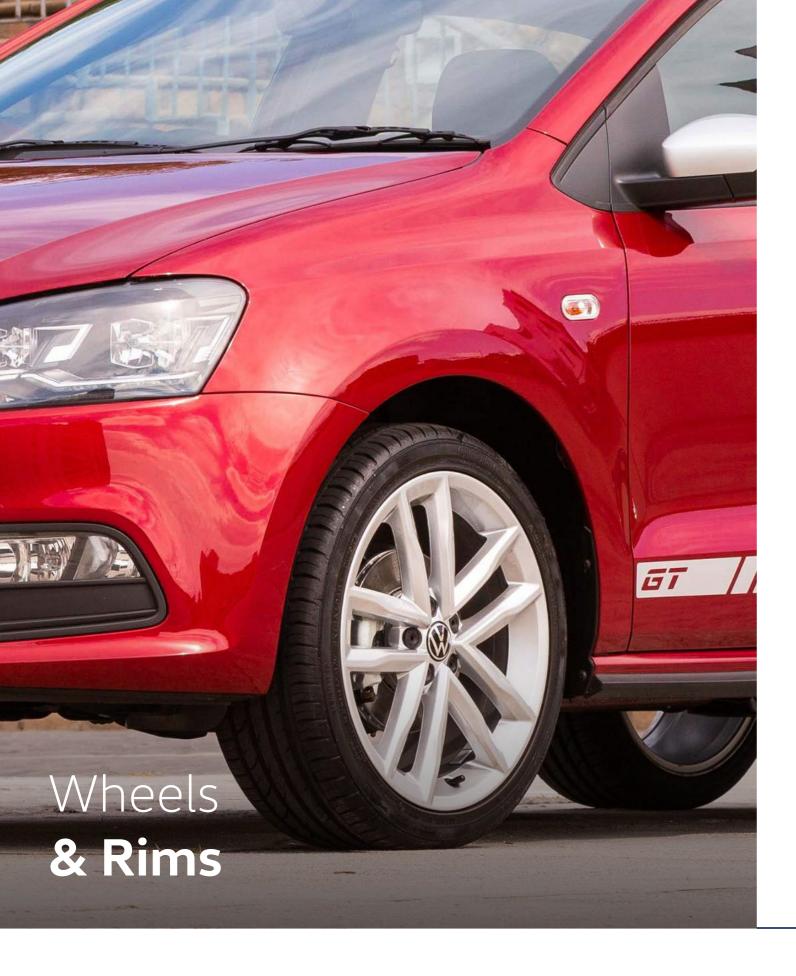

#### TSI GT

- ✓ 1.0 81kW
- √ 7Jx17" "Mirabeau" alloy wheel
- ✓ Sports comfort seats
- ✓ "Blade Red" seat trim
- / Lowered suspension (-15mm)
- ✓ GT logo on sides of vehicle and grille
- ✓ 'Anthracite' sunvisors
- ✓ Light and Vision Package
- ✓ Tailgate spoiler in black

**14" steel wheels** (Standard on Trendline)

**15" Estrada Alloy** (Standard on Comfortline /Optional on Trendline)

**16" Rivazza Alloy** (Standard on Highline /Optional on Comfortline)

17" Mirabeau Hill Alloy (Standard on GT)