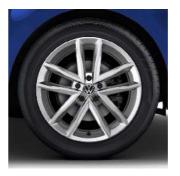

**14" steel wheels** (Standard on Trendline)

**15" Estrada Alloy** (Standard on Comfortline /Optional on Trendline)

**16" Rivazza Alloy** (Standard on Highline /Optional on Comfortline)

17" Mirabeau Hill Alloy (Standard on GT)