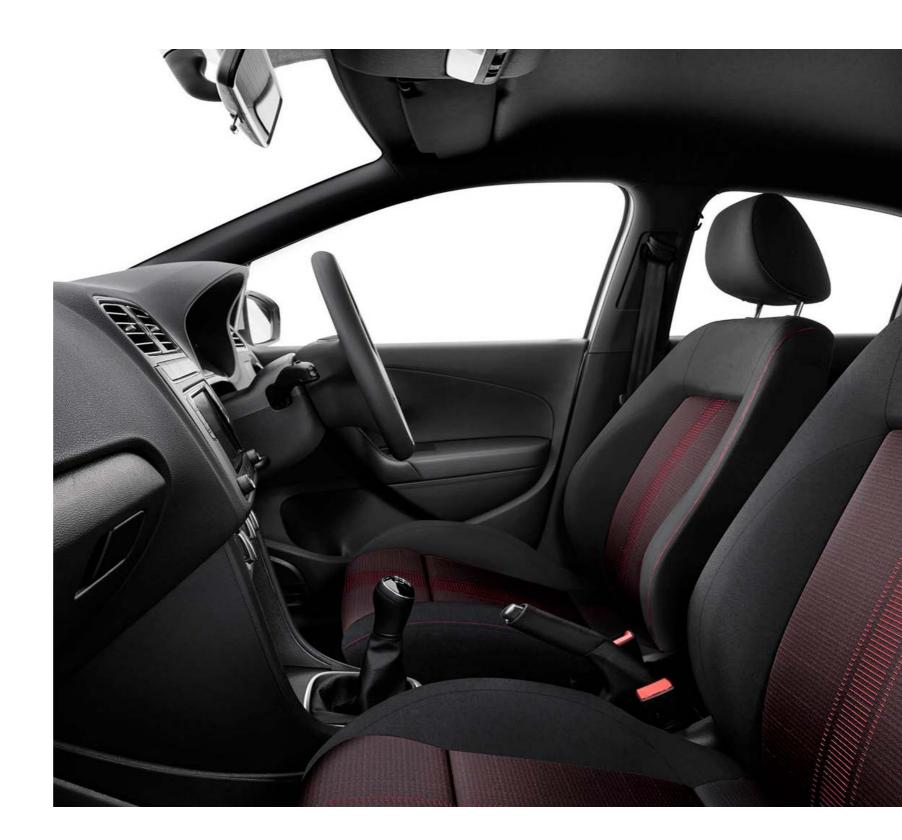

# Safe and sound

Drive with confidence knowing the Polo Vivo has got you covered. ISOFIX baby seat mounting points and childproof locks on rear doors ensure safe travels for baby, while the driver and passenger airbags and high-level brake light keep everyone protected in the event of an accident. The Polo Vivo not only protects but prevents accidents too, using the high-level brake light, Electronic Stability Control and Tyre Pressure Monitor. Germanengineering you can trust, the new Polo Vivo puts your safety first.

\*Electronic Stability Control and Tyre Pressure Monitor are optional across the Trendline and manual Comfortline models

\*Red stitching available on Polo Vivo GT model only