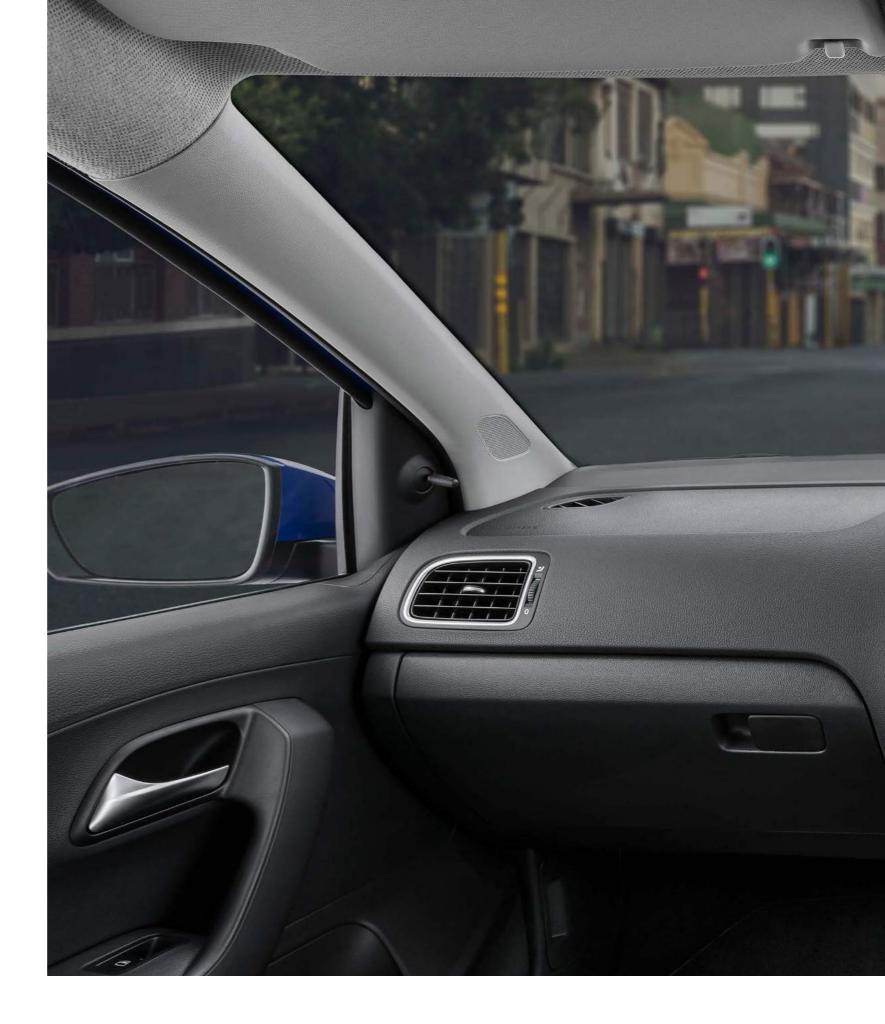

# Sit back and relax

The Polo Vivo cockpit is tailored to your every need.

Standard with an electronic rev counter, digital clock and digital trip recorder, the Vivo is always thinking a step ahead. The air-conditioning, passenger vanity mirror and front door pockets maximize your comfort, while the height- and reach-adjustable steering column, power steering and manual anti-dazzle rear-view mirror ensure the best driving conditions for the journey.

\*For more information on optional extras on selected models, visit www.vw.co.za