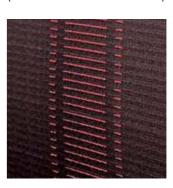

**16" Portago Gloss Black Alloy** (Optional on Comfortline and Highline with Black Style Package)

Tradition City
(Standard on Trendline) City
(Standard on Comfortline)

Cable (Standard on Highline)

Blade Red (Standard on GT)