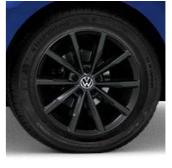

**16" Portago Gloss Black Alloy** (Optional on Comfortline and Highline with Black Style Package)

Tradition City
(Standard on Trendline) City
(Standard on Comfortline)

Cable (Standard on Highline)

Blade Red (Standard on GT)