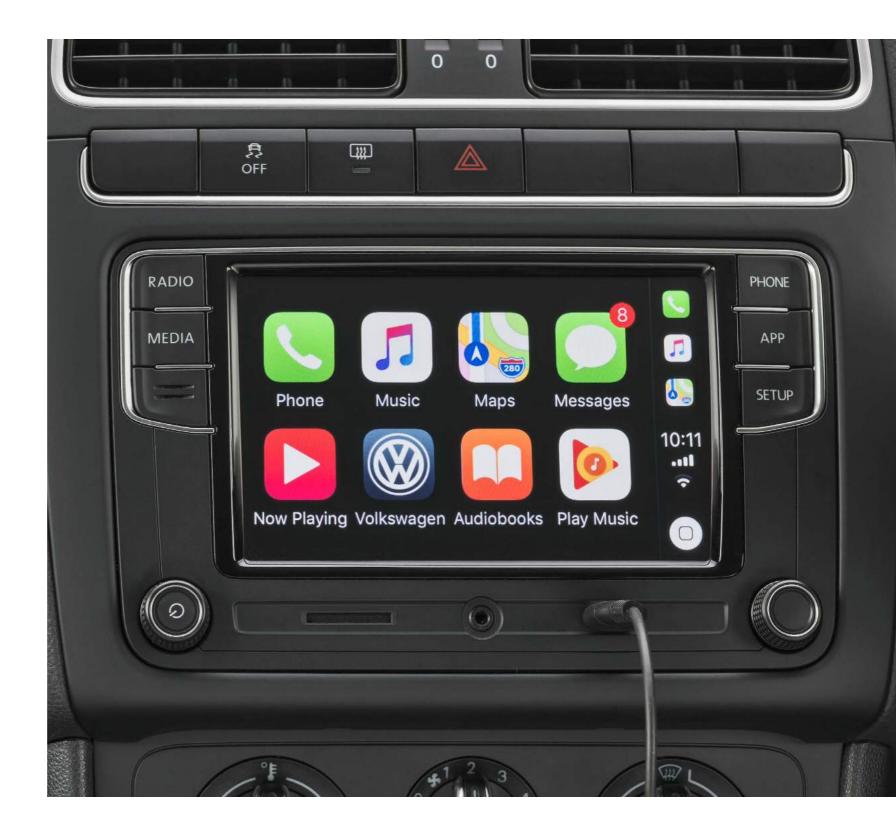

## a beat

The Polo Vivo range, from the Trendline to the GT, is equipped with a 6,5 inch touchscreen radio with SD, USB, Bluetooth, App-Connect with B-sting/2 speakers and 2 tweeters. In addition to these features, the Highline and GT come standard with 4 speakers and 2 tweeters.

App-Connect allows you to access your iPhone/CarPlay screen, selected apps, maps and music by syncing with the infotainment system.

For more information on standard features and optional extras on selected models, visit www.vw.co.za