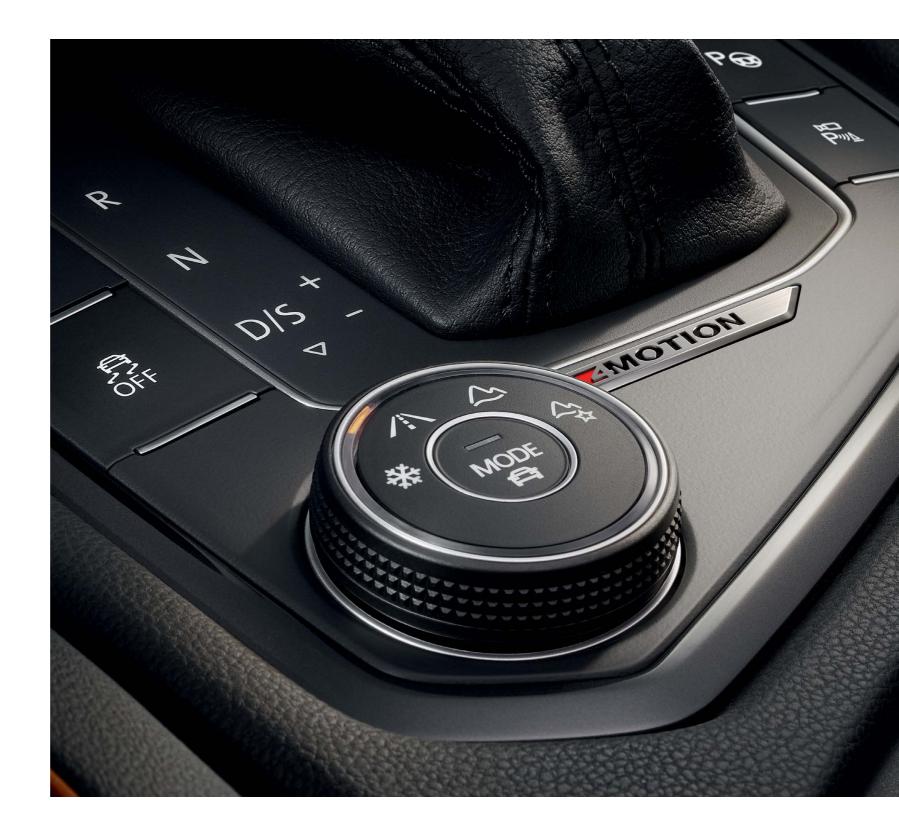

Activated when in reverse, Park Pilot uses ultrasonic sensors to monitor the front and rear of the vehicle, offering guidelines and warnings of obstructions near the vehicle. Make your Allspace your own with Driver Profile Selection. Choose between one of four modes (Individual, Comfortable, Sport and Eco) to customize the allspace's settings to your specifications offering unque experience.