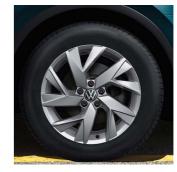

\*Optional across the Life, Style and R-Line models

17" Tulsa Alloy (Standard on Allspace)

**18" Frankfurt Alloy** (Standard on Life)

**18" Nizza Alloy** (Standard on Style)

19" Valencia Alloy (Standard on R-Line)

19" Victoria Falls Alloy (Optional on Life)

**20" Suzuka Dark Graphite Alloy** (Optional on R-Line)

**20" Suzuka Black Alloy** (Optional with Black Style Package on R-line)

**Kingston** 18" alloy wheels (Optional on Life)