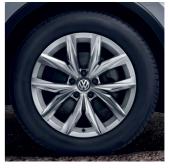

\*Optional across the Life, Style and R-Line models

17" Tulsa Alloy (Standard on Allspace)

**18" Frankfurt Alloy** (Standard on Life)

**18" Nizza Alloy** (Standard on Style)

19" Valencia Alloy (Standard on R-Line)

19" Victoria Falls Alloy (Optional on Life)

**20" Suzuka Dark Graphite Alloy** (Optional on R-Line)

**20" Suzuka Black Alloy** (Optional with Black Style Package on R-line)

**Kingston** 18" alloy wheels (Optional on Life)