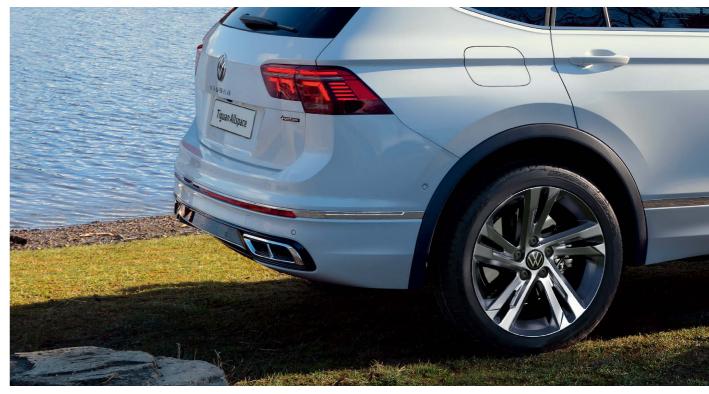

# More to meet the eye

Curated for your convenience, the Tiguan Allspace comes standard with chrome finishes and alloy wheels, accented by its striking horizontal chrome strip and Volkswagen badge.

Sharp, bold lines contour the length of the Tiguan Allspace's exterior, highlighting its distinct, sophisticated design, seamlessly fused with body-coloured bumpers, door handles and exterior mirrors.

### in motion

Utilizing 4MOTION® technology and other operational safety systems, the new Tiguan Allspace puts your safety first. Constantly monitoring your driving conditions, the Tiguan Allspace can detect even the most minimal wheel slip, automatically adjusting your power in a matter of milliseconds. With Hill Descent Control and torque distribution to all four wheels, Volkswagen gives you the confidence to conquer any terrain.