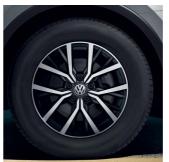

\*Optional across the Life, Style and R-Line models

17" Tulsa Alloy (Standard on Allspace)

**18" Frankfurt Alloy** (Standard on Life)

**18" Nizza Alloy** (Standard on Style)

19" Valencia Alloy (Standard on R-Line)

19" Victoria Falls Alloy (Optional on Life)

**20" Suzuka Dark Graphite Alloy** (Optional on R-Line)

**20" Suzuka Black Alloy** (Optional with Black Style Package on R-line)

**Kingston** 18" alloy wheels (Optional on Life)