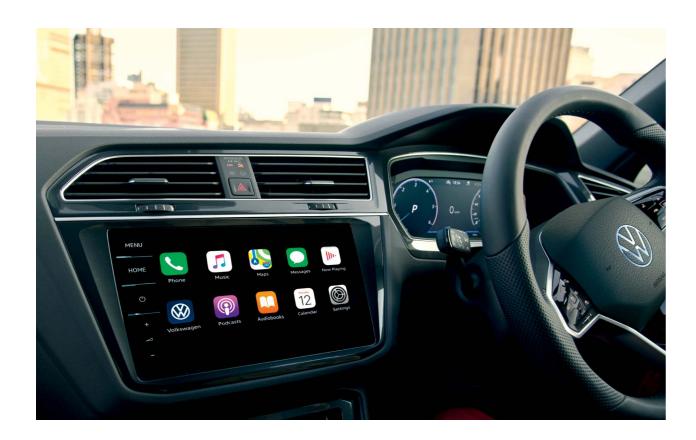

## greater drive

The new Tiguan Allspace's infotainment system puts the power in your hands. Experience the convenenience of Volkswagen's "Composition Media", which features an 8-inch high-resolution display, USB interface for iPod/iPhone, Bluetooth, and MP3 compatibility. Optimizing your drive, Tiguan Allspace's optional "Discover Pro" offers a 9.2-inch touchscreen premium satellite navigation system with Gesture Control, Bluetooth, and USB interface for iPod/iPhone.

App-Connect and Digital Cockpit Pro takes you further through seemless techonological integration. Connecting compatible smartphones to the Allspace's touchscreen display, you can access selected apps, stream music and navigate your route at the tap of a finger. Combined with the sleek design of the Digital Cockpit Pro, you can fully customize your display from infotainment to navigation or vehicle statistics.