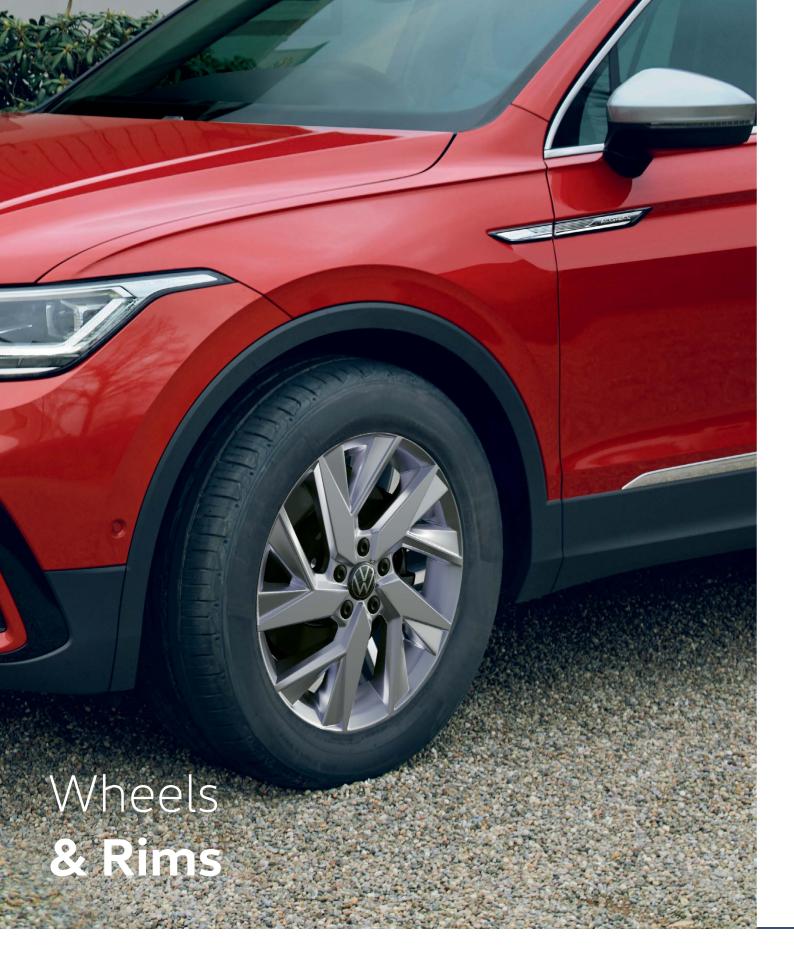

# More to meet the eye

Curated for your convenience, the Tiguan Allspace comes standard with chrome finishes and alloy wheels, accented by its striking horizontal chrome strip and Volkswagen badge.

Sharp, bold lines contour the length of the Tiguan Allspace's exterior, highlighting its distinct, sophisticated design, seamlessly fused with body-coloured bumpers, door handles and exterior mirrors.

The epitome of refinement - choose from the Life and Style models which sport a black protective trim on the lower front and rear bumpers, side sills and wheel arches.