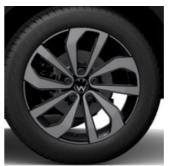

17" Johannesburg Alloy (Standard on Design)

19" Misano Alloy (Standard on R-Line)

18" Portiamo Alloy (Optional on Design)

18" Grange Hill Alloy (Optional on Design)

(Optional on Design) (Orderable with Black Style Package)

18" Grange Hill Black Alloy 19" Misano Black Alloy (Optional on R-Line) (Orderable with Black Style Package)

The T-Roc is all about you. That's why we've created a variety of paint options, available in two-tone or monochromatic to mirror your style and personality. Pick your favourite roof colour, offered in Pure White, Black and Flash Red.