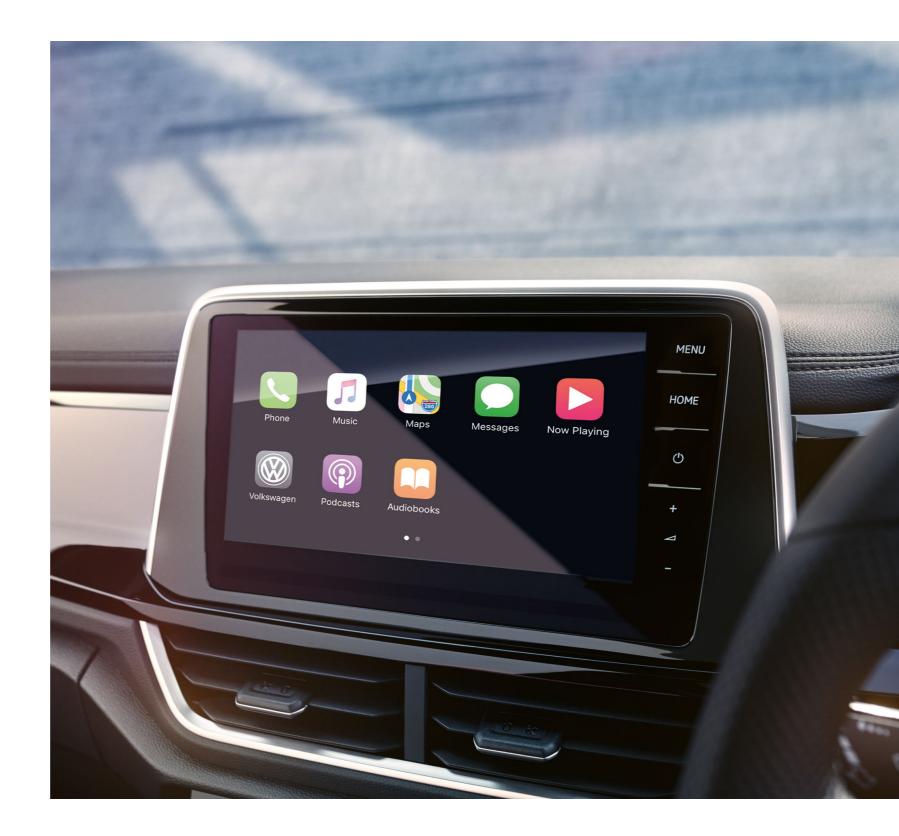

### Connectivity at your fingertips.

Keeping you ahead of the curve, the T-Roc effortlessly connects to your smart device via Bluetooth using the DataPlug. Utilising state of the art technologies through App-Connect: CarPlay™ and Android Auto™, the T-Roc merges seamless technological integration with flawless execution - all within your infotainment system's touchscreen.