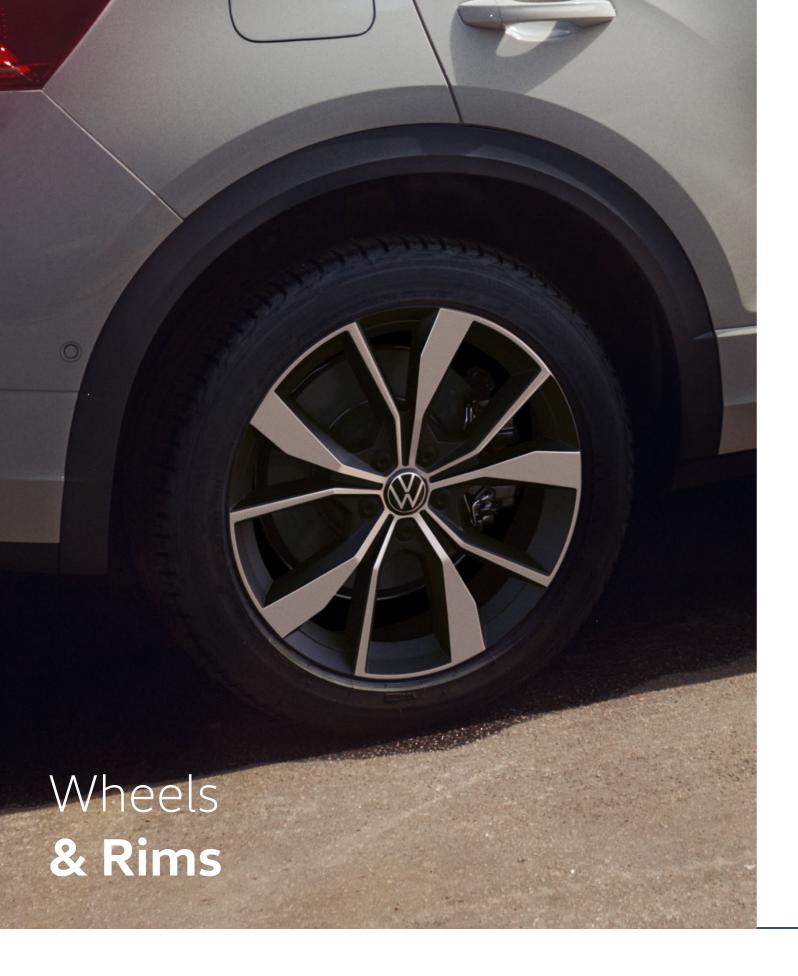

17" Johannesburg Alloy (Standard on Design)

19" Misano Alloy (Standard on R-Line)

18" Portiamo Alloy (Optional on Design)

18" Grange Hill Alloy (Optional on Design)

(Optional on Design) (Orderable with Black Style Package)

18" Grange Hill Black Alloy 19" Misano Black Alloy (Optional on R-Line) (Orderable with Black Style Package)

The T-Roc is all about you. That's why we've created a variety of paint options, available in two-tone or monochromatic to mirror your style and personality. Pick your favourite roof colour, offered in Pure White, Black and Flash Red.