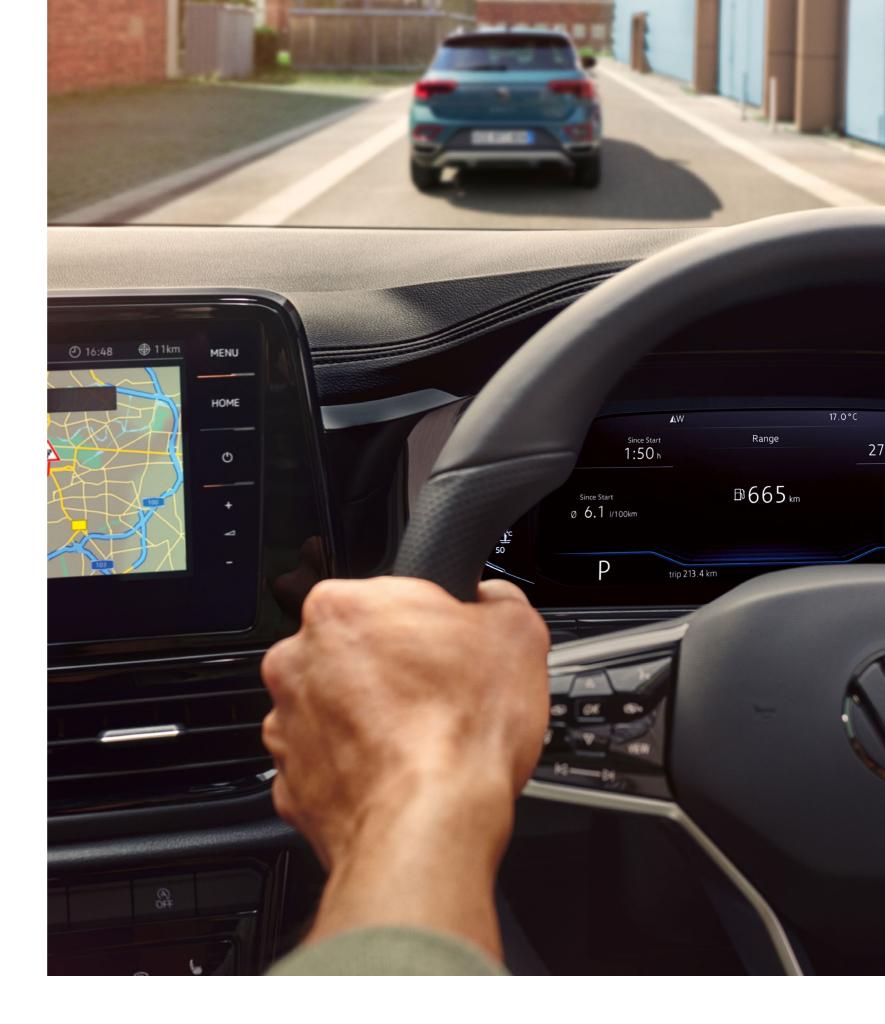

# Forge your **own path**

The T-Roc knows where you're going. With the future in sight, it is uniquely designed with frontline technology to turn heads. This modern maverick is crafted to lead the way, offering you more comfort, convenience and space. Intelligent, capable and stylish, the IQ.DRIVE is the ultimate co-pilot.

# IQ.DRIVE Features in the T-Roc

Features include Travel Assist, Lane Assist and
Emergency Assist, Autonomous Emergency Braking
Front Assist, Lane change system Side Assist, Adaptive
Cruise Control (ACC) with Stop-and-Go, including speed
limiter and Proactive passenger protection system.

#### The Discover Media Navigation

The Discover Media Navigation builds on the capabilities of the Composition Media Radio with easy music management, navigation data, and vehicle information. The system's navigation data is displayed via 2D/3D map view on the touchscreen, offering a handy choice of three routes: Fast, Short and Eco. Dynamic navigation is based on TMC+, branded points of interest and Speed Limit Display. \*Optional on the Design and R-Line models.