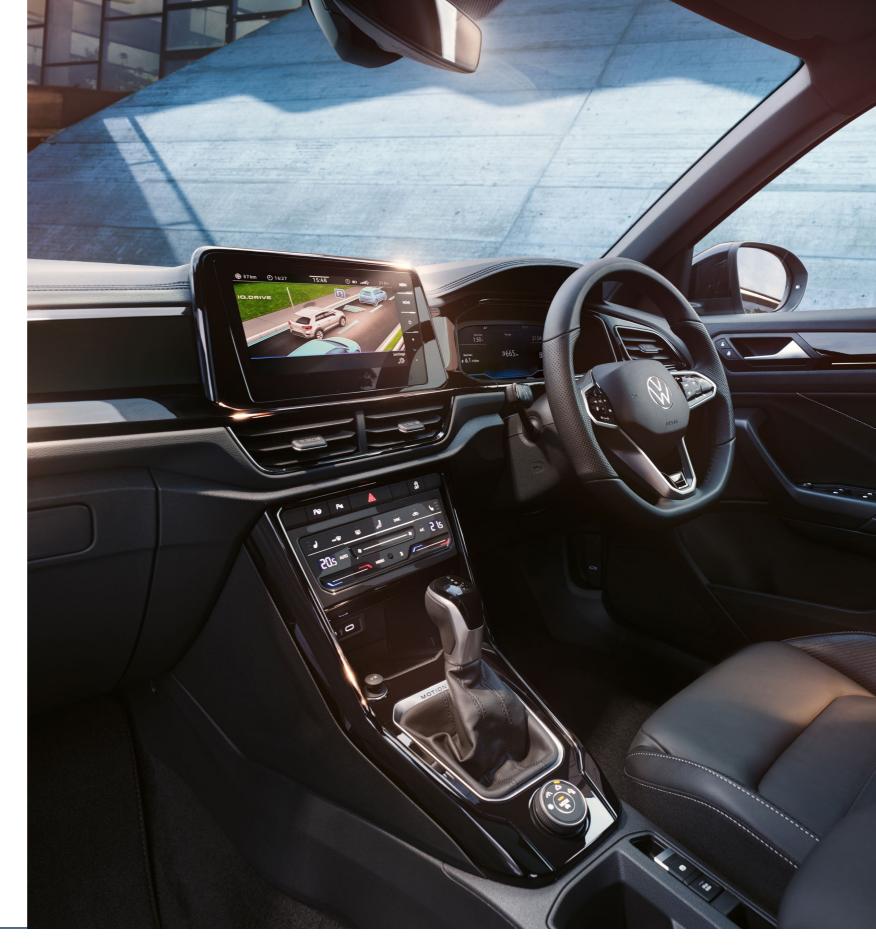

# Forge your **own path**

The T-Roc knows where you're going. With the future in sight, it is uniquely designed with frontline technology to turn heads. This modern maverick is crafted to lead the way, offering you more comfort, convenience and space. Intelligent, capable and stylish, the IQ.DRIVE is the ultimate co-pilot.

# IQ.DRIVE Features in the T-Roc

Features include Travel Assist, Lane Assist and
Emergency Assist, Autonomous Emergency Braking
Front Assist, Lane change system Side Assist, Adaptive
Cruise Control (ACC) with Stop-and-Go, including speed
limiter and Proactive passenger protection system.

\*Optional on the Design and R-Line models.