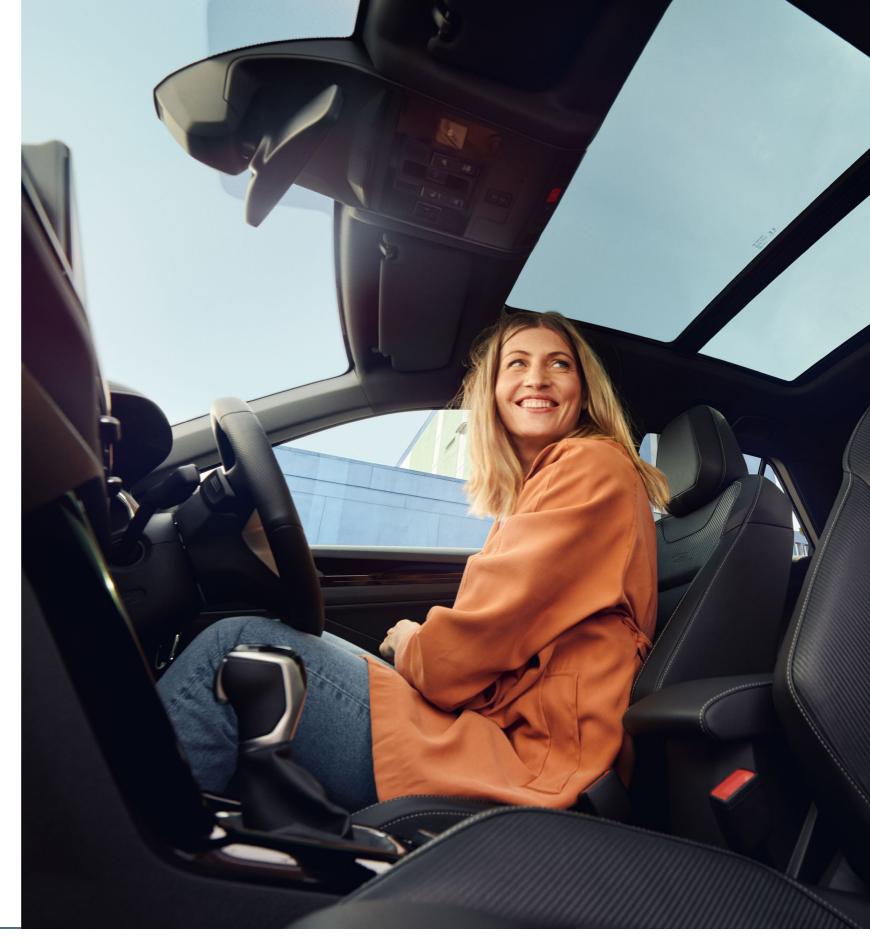

### Crafted for comfort.

The T-Roc gives you the room to relax. Generous with head and leg-room, the T-Roc is spacious with ample storage in the centre cubby, door pockets, glovebox, under-the-front armrest and in the boot.