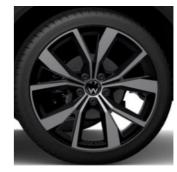

17" Johannesburg Alloy (Standard on Design)

19" Misano Alloy (Standard on R-Line)

18" Portiamo Alloy (Optional on Design)

18" Grange Hill Alloy (Optional on Design)

(Optional on Design) (Orderable with Black Style Package)

18" Grange Hill Black Alloy 19" Misano Black Alloy (Optional on R-Line) (Orderable with Black Style Package)

The T-Roc is all about you. That's why we've created a variety of paint options, available in two-tone or monochromatic to mirror your style and personality. Pick your favourite roof colour, offered in Pure White, Black and Flash Red.