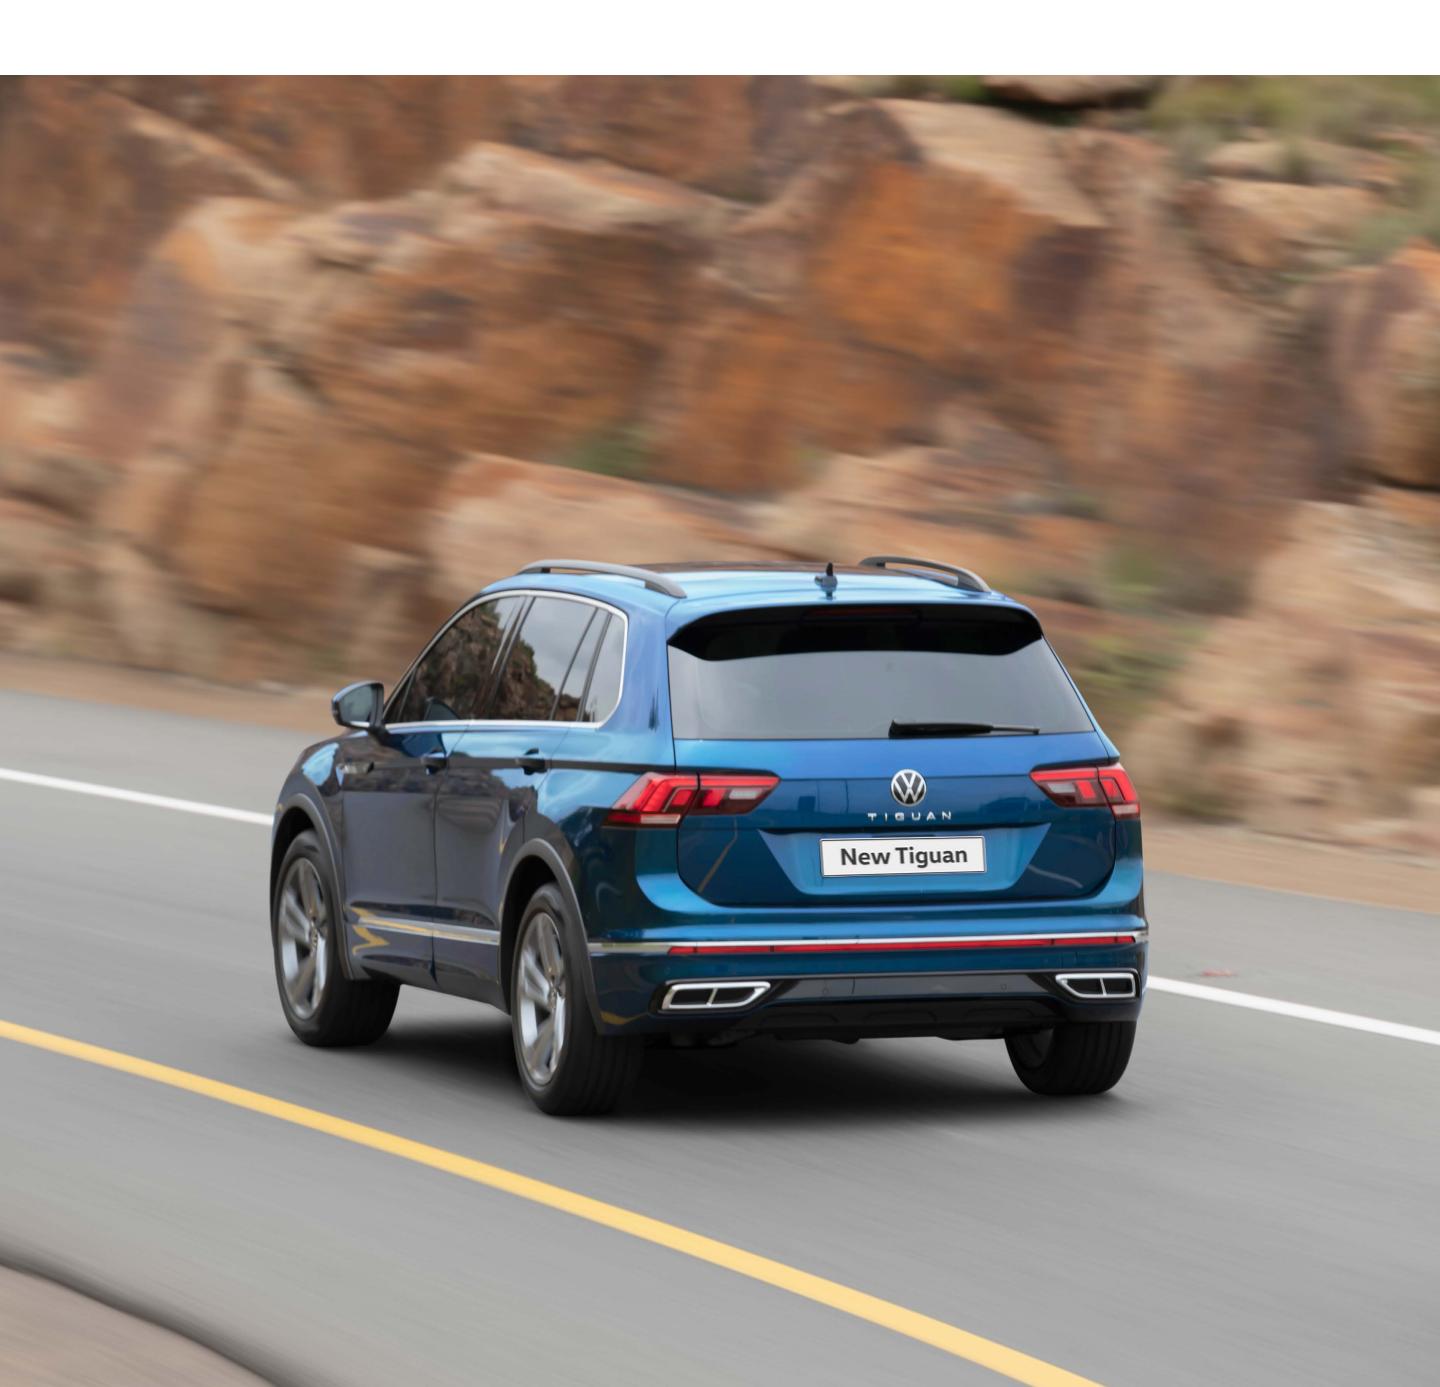

### Powerful and practical for families on the go.

The Tiguan R is a force to be reckoned with. The most powerful of its make, the Tiguan R can sprint from zero to 100 in just 5.1 seconds, with its Akrapovic\* exhaust system. Exemplifying speed and precision, this high-performance powerhouse combines the strength of a 235kW engine with the intelligence of our highly intuitive IQ.DRIVE system.

Lead the charge with a 4MOTION<sup>®</sup> all-wheel drive system and

R-Performance Torque Vectoring that keeps you in control. Power and family meet in the Tiguan R. This supersonic SUV has all of the space, adaptability and comfort, you're looking for in a family car. With a bold, sporty exterior and modern front grille, the Tiguan R leaves its competitors in the dust. The perfect combination of power and prestige, the Tiguan R will have your family driving in style.