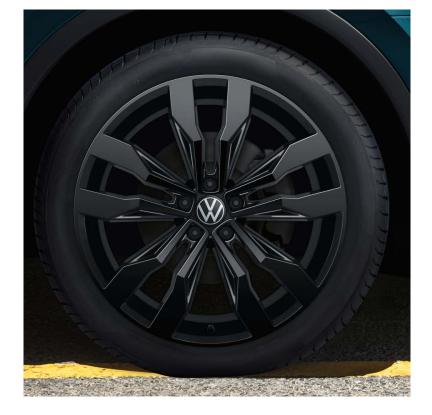

## Wheels & Rims

#### 17" Montana Alloy (Standard on Tiguan)

18" Nizza Alloy (Optional on Life)

**18**" Frankfurt Alloy (Standard on Life)

**19" Victoria Falls Alloy** (Optional on Life)

**19" Valencia Alloy** (Standard on R-Line)

20" Suzuka Dark **Graphite Alloy** (Optional on R-Line)