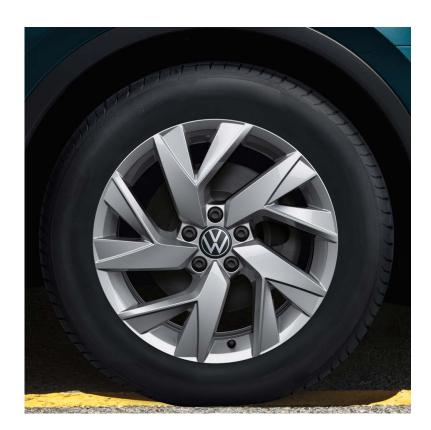

## Wheels & Rims

#### 17" Montana Alloy (Standard on Tiguan)

18" Nizza Alloy (Optional on Life)

**18**" Frankfurt Alloy (Standard on Life)

**19" Victoria Falls Alloy** (Optional on Life)

**19" Valencia Alloy** (Standard on R-Line)

20" Suzuka Dark **Graphite Alloy** (Optional on R-Line)