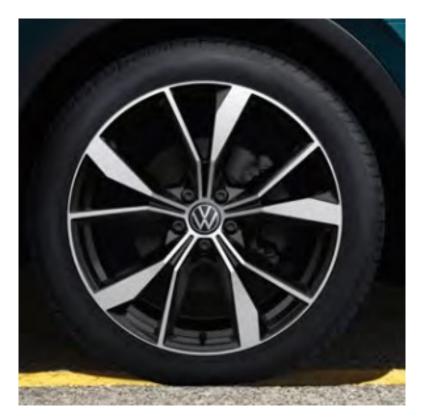

#### 17" Montana Alloy (Standard on Tiguan)

18" Nizza Alloy (Optional on Life)

**18**" Frankfurt Alloy (Standard on Life)

**19" Victoria Falls Alloy** (Optional on Life)

**19" Valencia Alloy** (Standard on R-Line)

20" Suzuka Dark **Graphite Alloy** (Optional on R-Line)