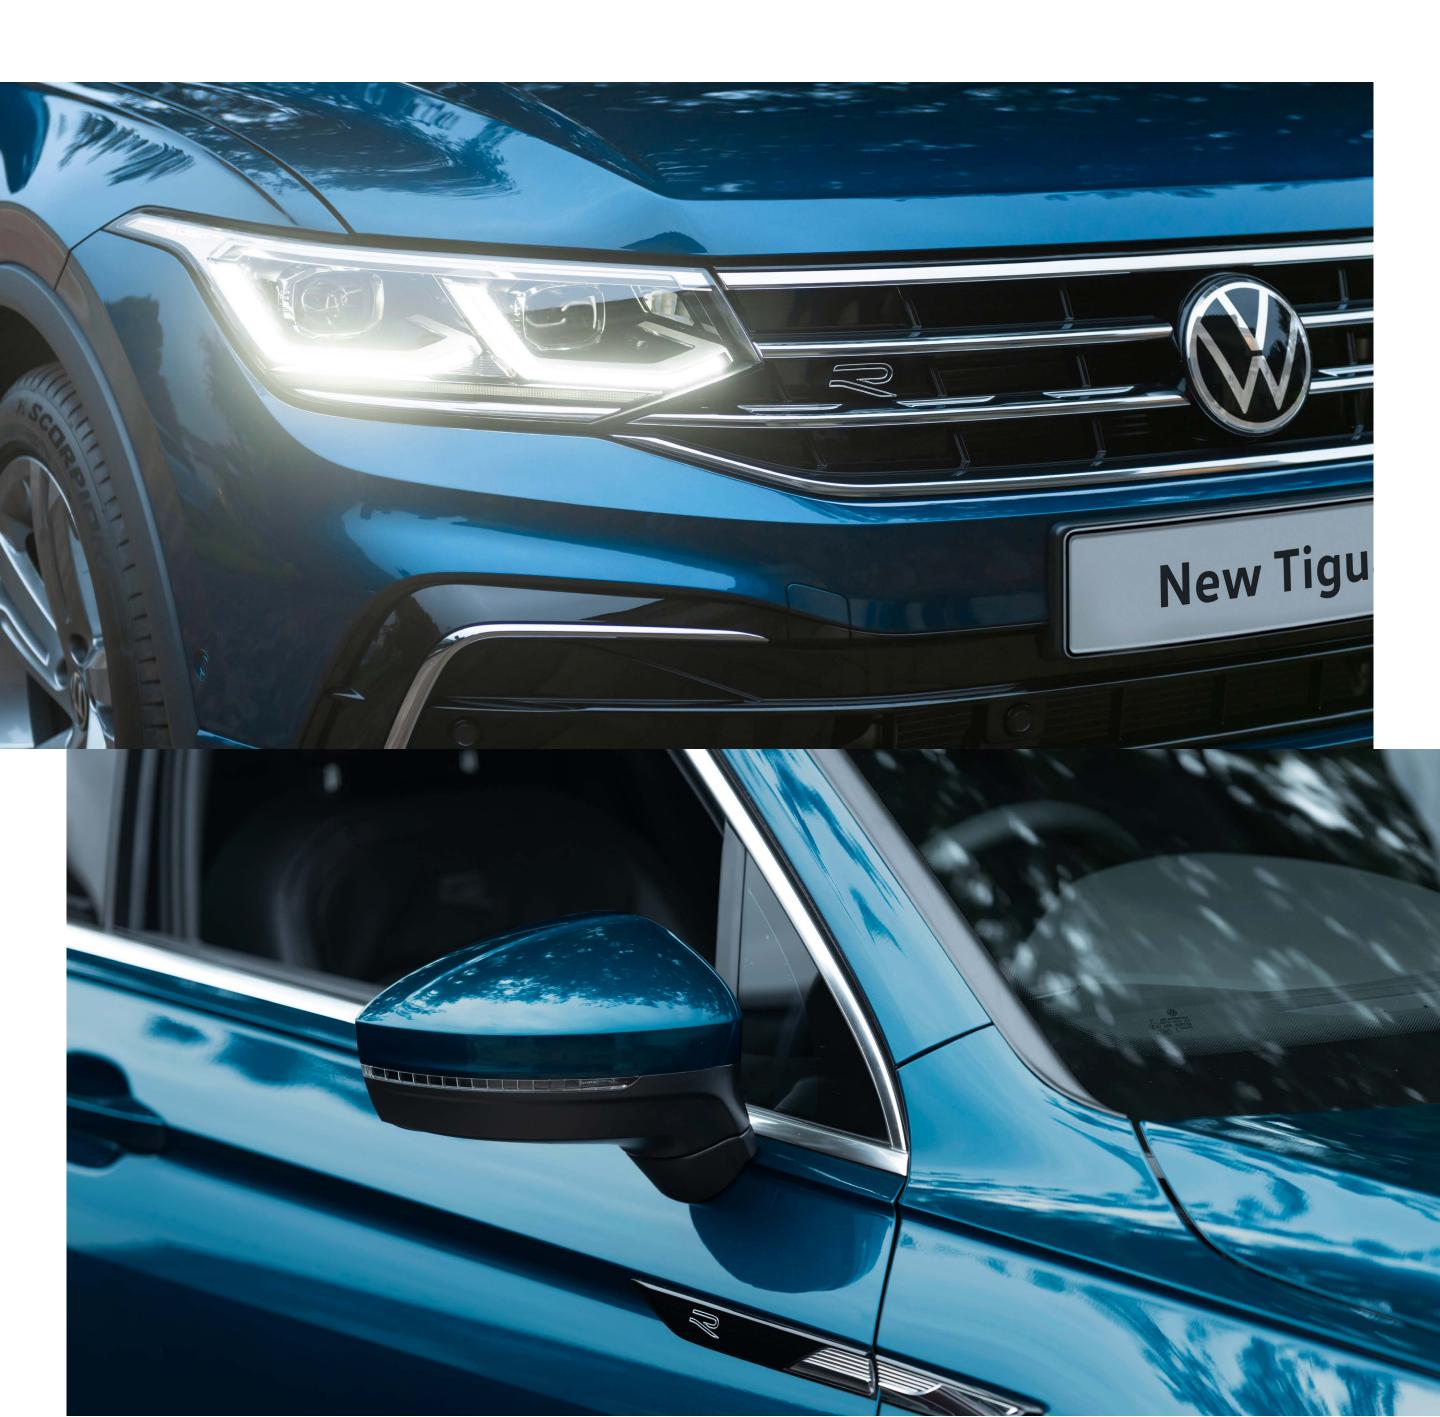

## Tiguan R Experience unmatched power

### Powerful and practical for families on the go.

The Tiguan R is a force to be reckoned with. The most powerful of its make, the Tiguan R can sprint from zero to 100 in just 5.1 seconds, with its Akrapovic\* exhaust system. Exemplifying speed and precision, this high-performance powerhouse combines the strength of a 235kW engine with the intelligence of our highly intuitive IQ.DRIVE system.

Lead the charge with a 4MOTION<sup>®</sup> all-wheel drive system and

R-Performance Torque Vectoring that keeps you in control. Power and family meet in the Tiguan R. This supersonic SUV has all of the space, adaptability and comfort, you're looking for in a family car. With a bold, sporty exterior and modern front grille, the Tiguan R leaves its competitors in the dust. The perfect combination of power and prestige, the Tiguan R will have your family driving in style.