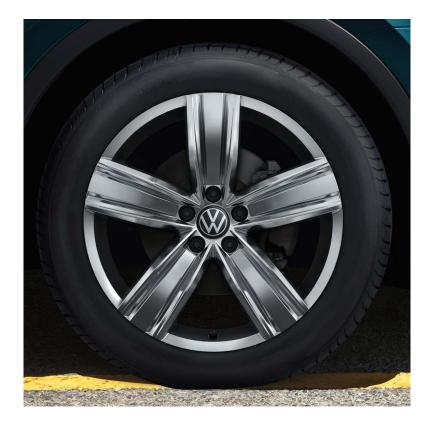

## Wheels & Rims

#### 17" Montana Alloy (Standard on Tiguan)

18" Nizza Alloy (Optional on Life)

**18**" Frankfurt Alloy (Standard on Life)

**19" Victoria Falls Alloy** (Optional on Life)

**19" Valencia Alloy** (Standard on R-Line)