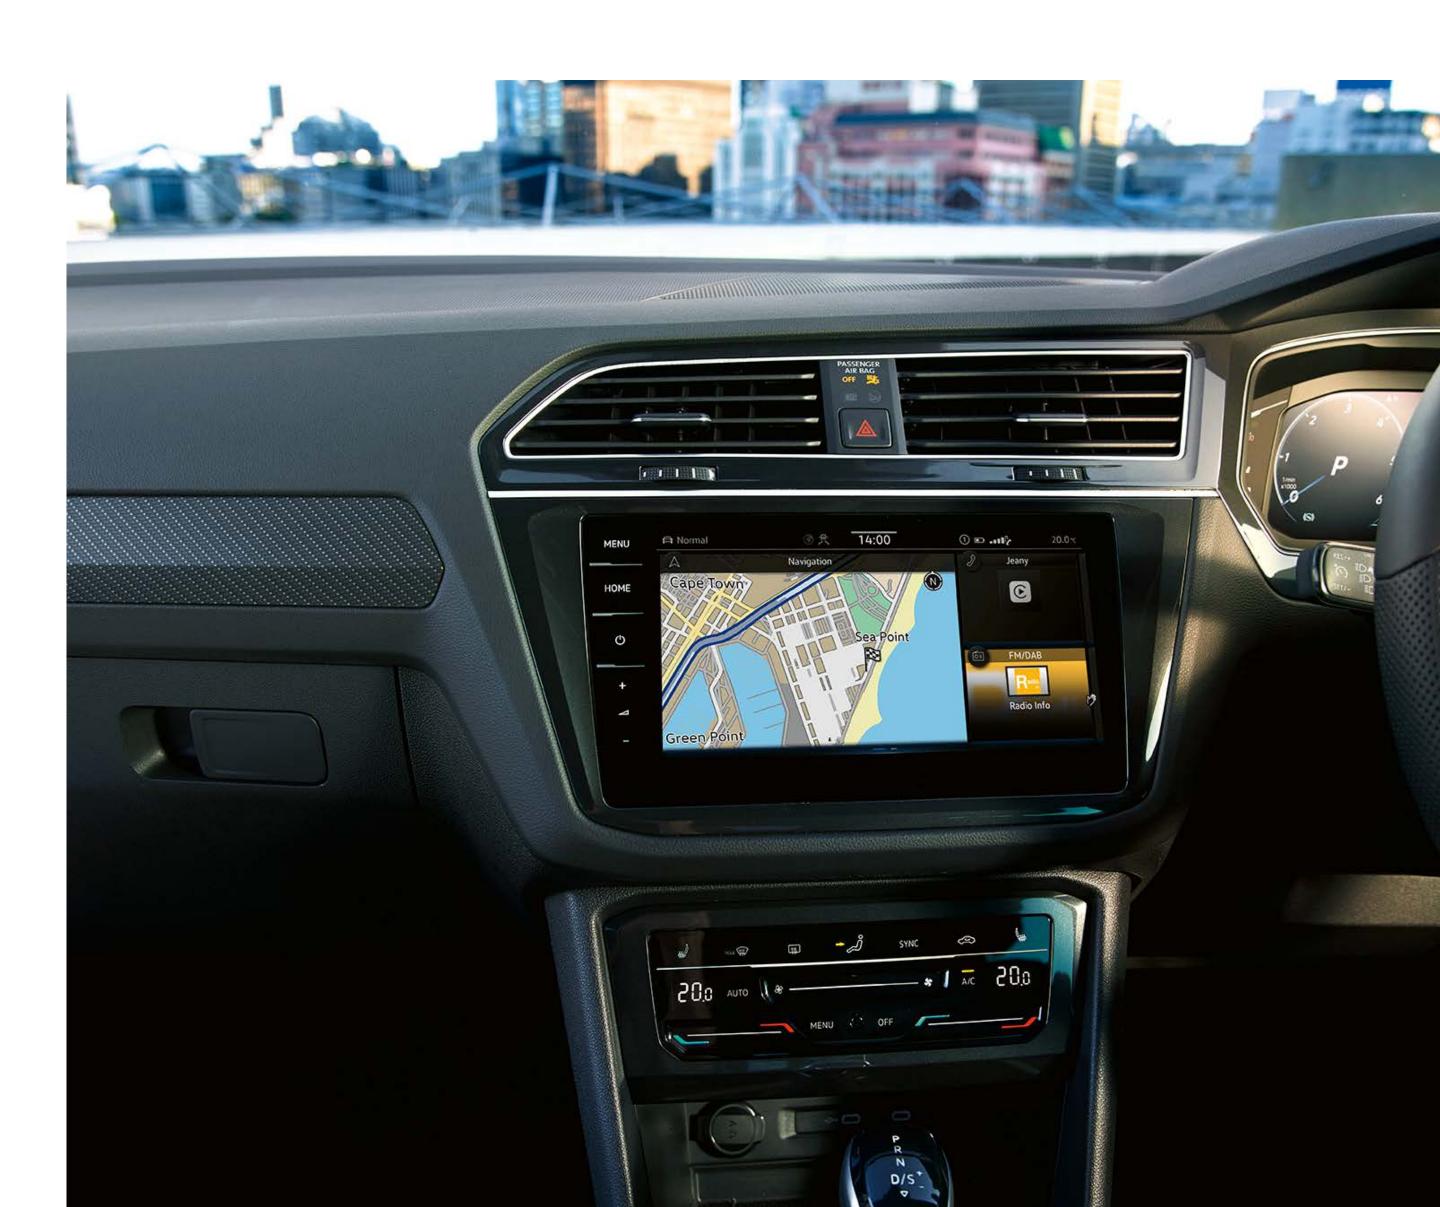

## Cruise and control

The Tiguan's innovative interior is equipped with a Harman Kardon sound system, Wireless charging, Wireless App-Connect and "Discover Pro" navigation system. All of which are dynamically displayed within a multi-colour digital cockpit (Active Info Display). Sit back and relax with Adaptive Cruise Control, ambient lighting, electric seat adjustment and lumbar support. With "Vienna" leather upholstery, enjoy automotive opulence in this spacious SUV.

\*Some of these features are optional across the Life, R-Line & R models.