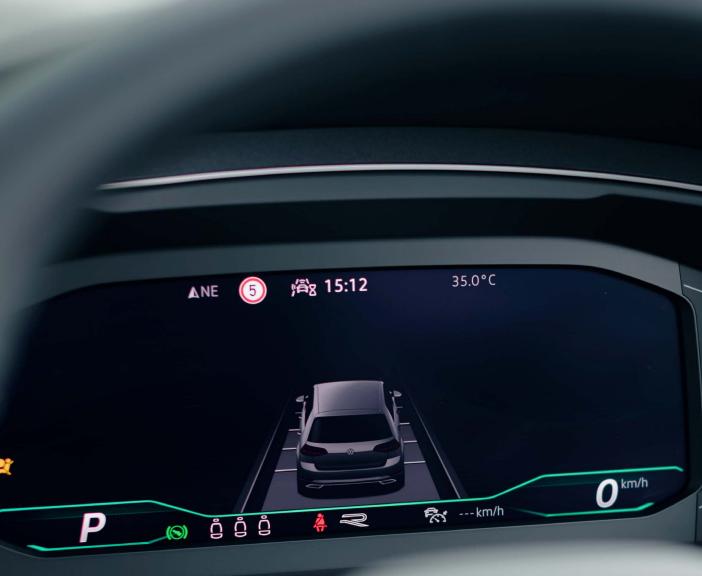

# Peace of mind, **body and soul**

Choose the car that's as clever as it is capable. The Tiguan gives you peace of mind. With highly intuitive IQ.DRIVE\* technologies, the trusted Tiguan puts your mind at ease. Utilizing Adaptive Cruise Control, Autonomous Emergency Braking with Front Assist system, Area View Camera and Park Assist, Rear View Camera, Trailer Manoeuvring System, IQ.LIGHT, Lane Change System with Side Assist and Navigation with voice control, the Tiguan is a classic example of pristine German engineering.

\*IQ.DRIVE features are optional across the Life, R-Line and R models.