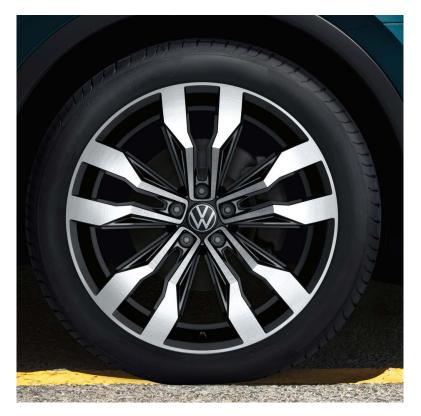

## Wheels & Rims

#### 17" Montana Alloy (Standard on Tiguan)

18" Nizza Alloy (Optional on Life)

**18**" Frankfurt Alloy (Standard on Life)

**19" Victoria Falls Alloy** (Optional on Life)

**19" Valencia Alloy** (Standard on R-Line)

20" Suzuka Dark **Graphite Alloy** (Optional on R-Line)