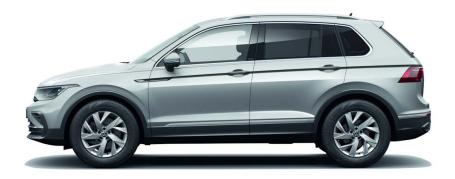

## Colours

Ø

Tiguan

#### **Metallic paint finishes**

Urano Grey (Not compatible with R-Line Exterior)

**Reflex Silver** 

Lapiz Blue (Only R-Line & R)

Night Shade Blue (Not compatible with Black Style Package)

Kings Red (Not compatible with R-Line Exterior)