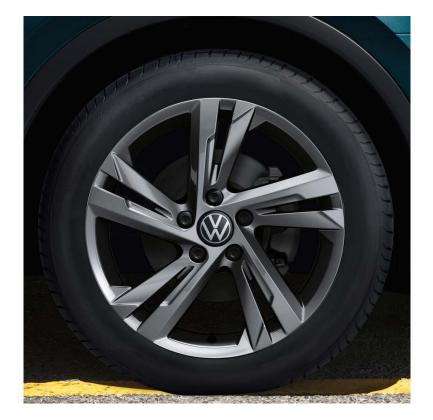

## Wheels & Rims

#### 17" Montana Alloy (Standard on Tiguan)

18" Nizza Alloy (Optional on Life)

**18**" Frankfurt Alloy (Standard on Life)

**19" Victoria Falls Alloy** (Optional on Life)

**19" Valencia Alloy** (Standard on R-Line)

20" Suzuka Dark **Graphite Alloy** (Optional on R-Line)