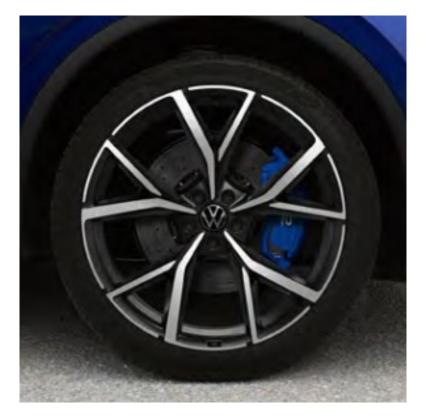

## Wheels & Rims

#### 17" Montana Alloy (Standard on Tiguan)

18" Nizza Alloy (Optional on Life)

**18**" Frankfurt Alloy (Standard on Life)

**19" Victoria Falls Alloy** (Optional on Life)

**19" Valencia Alloy** (Standard on R-Line)

20" Suzuka Dark **Graphite Alloy** (Optional on R-Line)