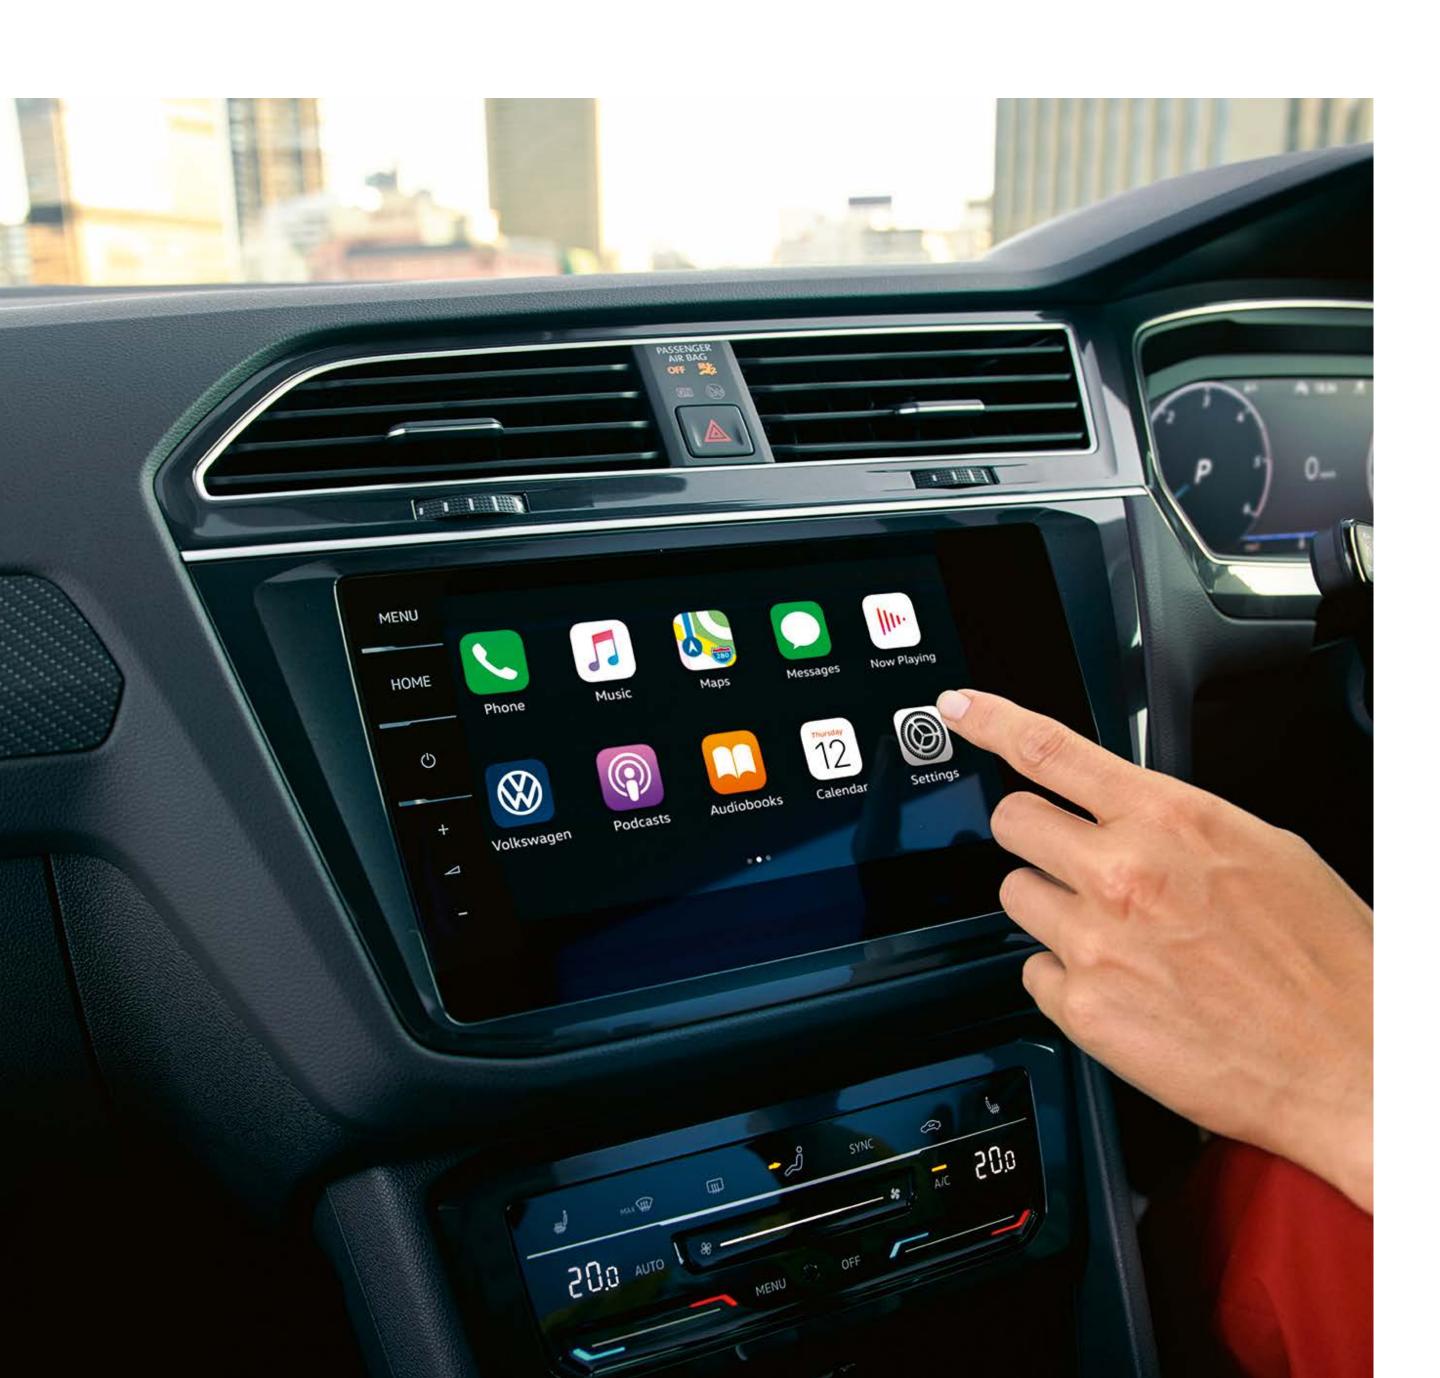

# Connected **at every turn**

Know your ride, inside and out. Using We Connect Go, the Tiguan seamlessly connects your smartphone to your Volkswagen via Bluetooth using the DataPlug, keeping you in tune with your Tiguan. Compatible with Android and iOS devices, the We Connect Go app shows you your logbook, fuel monitor, driving style analysis and driving statistics, services and schedules, breakdown assistance and parking space locator.