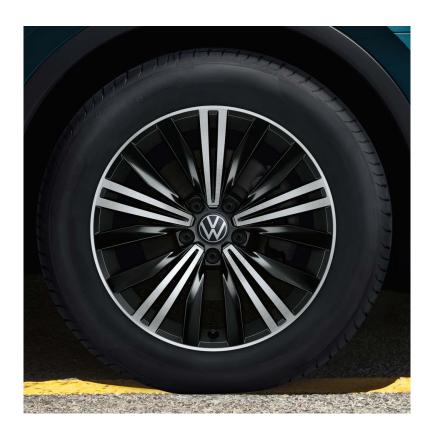

## Wheels & Rims

#### 17" Montana Alloy (Standard on Tiguan)

18" Nizza Alloy (Optional on Life)

**18**" Frankfurt Alloy (Standard on Life)

**19" Victoria Falls Alloy** (Optional on Life)

**19" Valencia Alloy** (Standard on R-Line)

20" Suzuka Dark **Graphite Alloy** (Optional on R-Line)