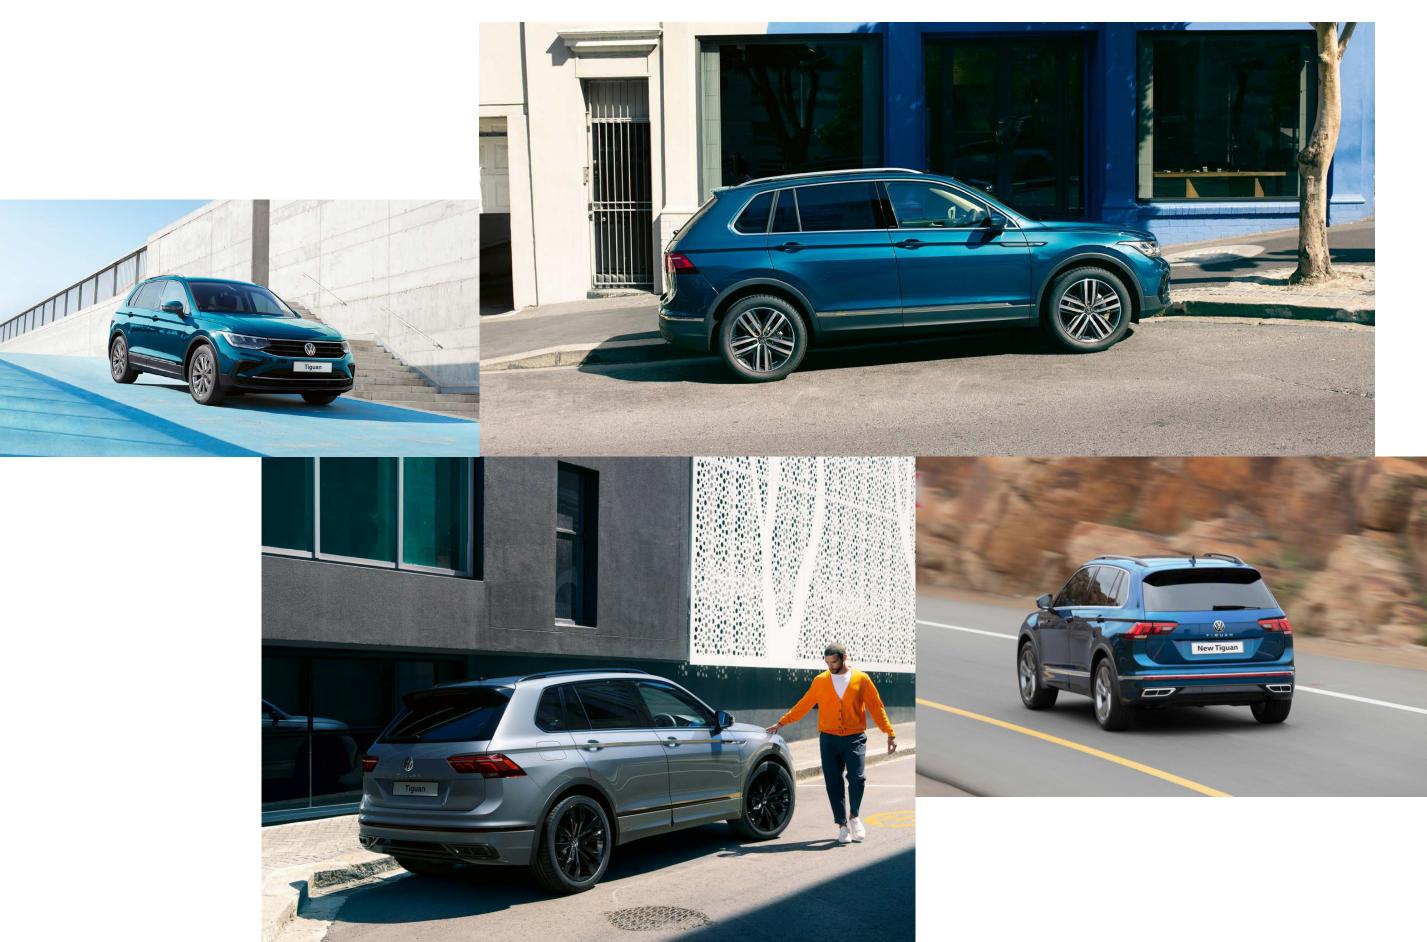

## Colours

Ø

Tiguan

#### Solid paint finishes

Pure White (Not compatible with Black Style Package)

#### **Metallic paint finishes**

Urano Grey (Not compatible with R-Line Exterior)

**Reflex Silver** 

Lapiz Blue (Only R-Line & R)

Night Shade Blue (Not compatible with Black Style Package)

Kings Red (Not compatible with R-Line Exterior)