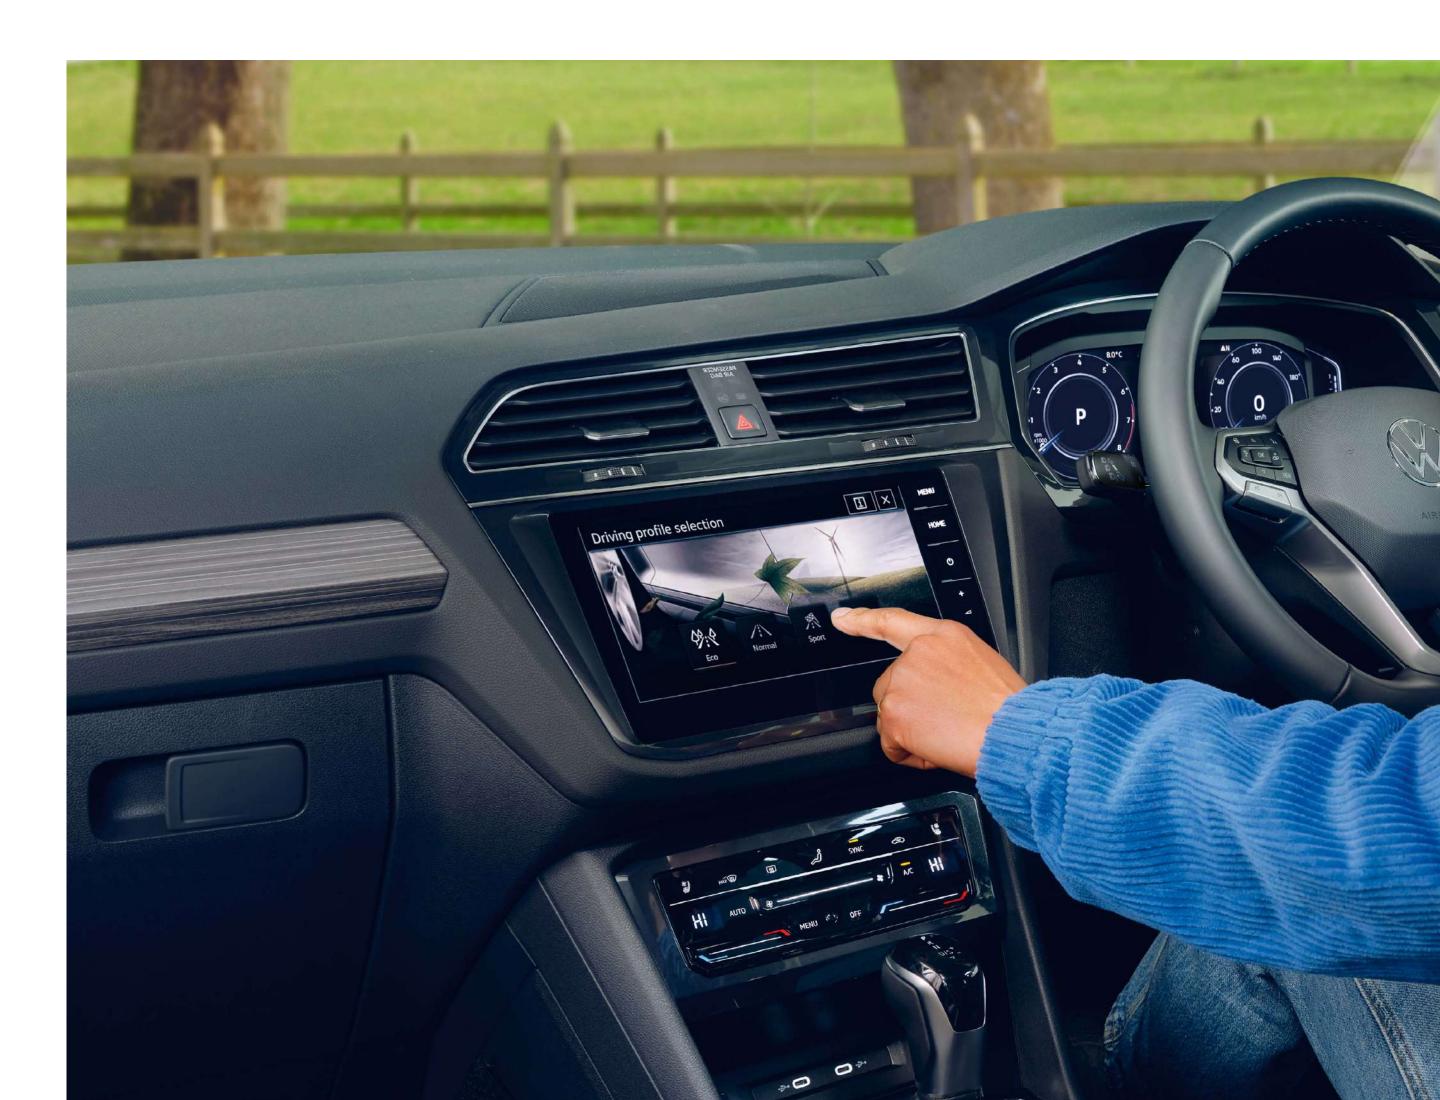

# Connect to a greater drive

The new Tiguan Allspace's infotainment system puts the power in your hands. Experience the convenenience of Volkswagen's "Composition Media", which features an 8-inch high-resolution display, USB interface for iPod/iPhone, Bluetooth, and MP3 compatibility. Optimizing your drive, Tiguan Allspace's optional "Discover Pro" offers a 9.2-inch touchscreen premium satellite navigation system with Gesture Control, Bluetooth, and USB interface for iPod/iPhone.

App-Connect and Digital Cockpit Pro takes you further through seemless techonological integration. Connecting compatible

smartphones to the Allspace's touchscreen display, you can access selected apps, stream music and navigate your route at the tap of a finger. Combined with the sleek design of the Digital Cockpit Pro, you can fully customize your display from infotainment to navigation or vehicle statistics.