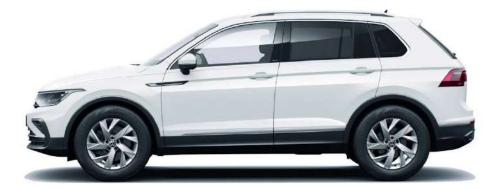

tically brakes and accelerates at a speed range set by the driver. If another vehicle approaches, the ACC brakes the car to the same speed and maintains the pre-selected distance.



## A Rims







#### **17" Tulsa Alloy** (Standard on Allspace)



**19" Valencia Alloy** (Standard on R-Line)





**19" Victoria Falls Alloy** (Optional on Life)

**18" Nizza Alloy** (Standard on Style)



**20" Suzuka Dark Graphite Alloy** (Optional on R-Line)



**20" Suzuka Black Alloy** (Optional with Black Style



**Kingston** 18" alloy wheels











VI

#### **Cloth Titanium Black** (Standard on Allspace)



**"Vienna" leather** (Optional on Life and standard on Style)



**Titanium Black** (Standard on Life)



**"Vienna" R-Line Logo in Front** (Standard on R-Line)



#### Solid paint finishes



Pure White

#### Metallic paint finishes





Pyrite Silver

Kings Red



Atlantic Blue



Ivory Silver

#### Pearlescent paint finishes



Deep Black Pearl



Oryx White



Platinum Grey