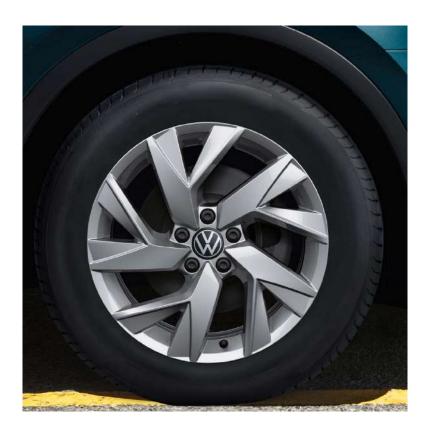

#### **17" Tulsa Alloy** (Standard on Allspace)

**19" Valencia Alloy** (Standard on R-Line)

**19" Victoria Falls Alloy** (Optional on Life)

**18" Nizza Alloy** (Standard on Style)

**20" Suzuka Dark Graphite Alloy** (Optional on R-Line)