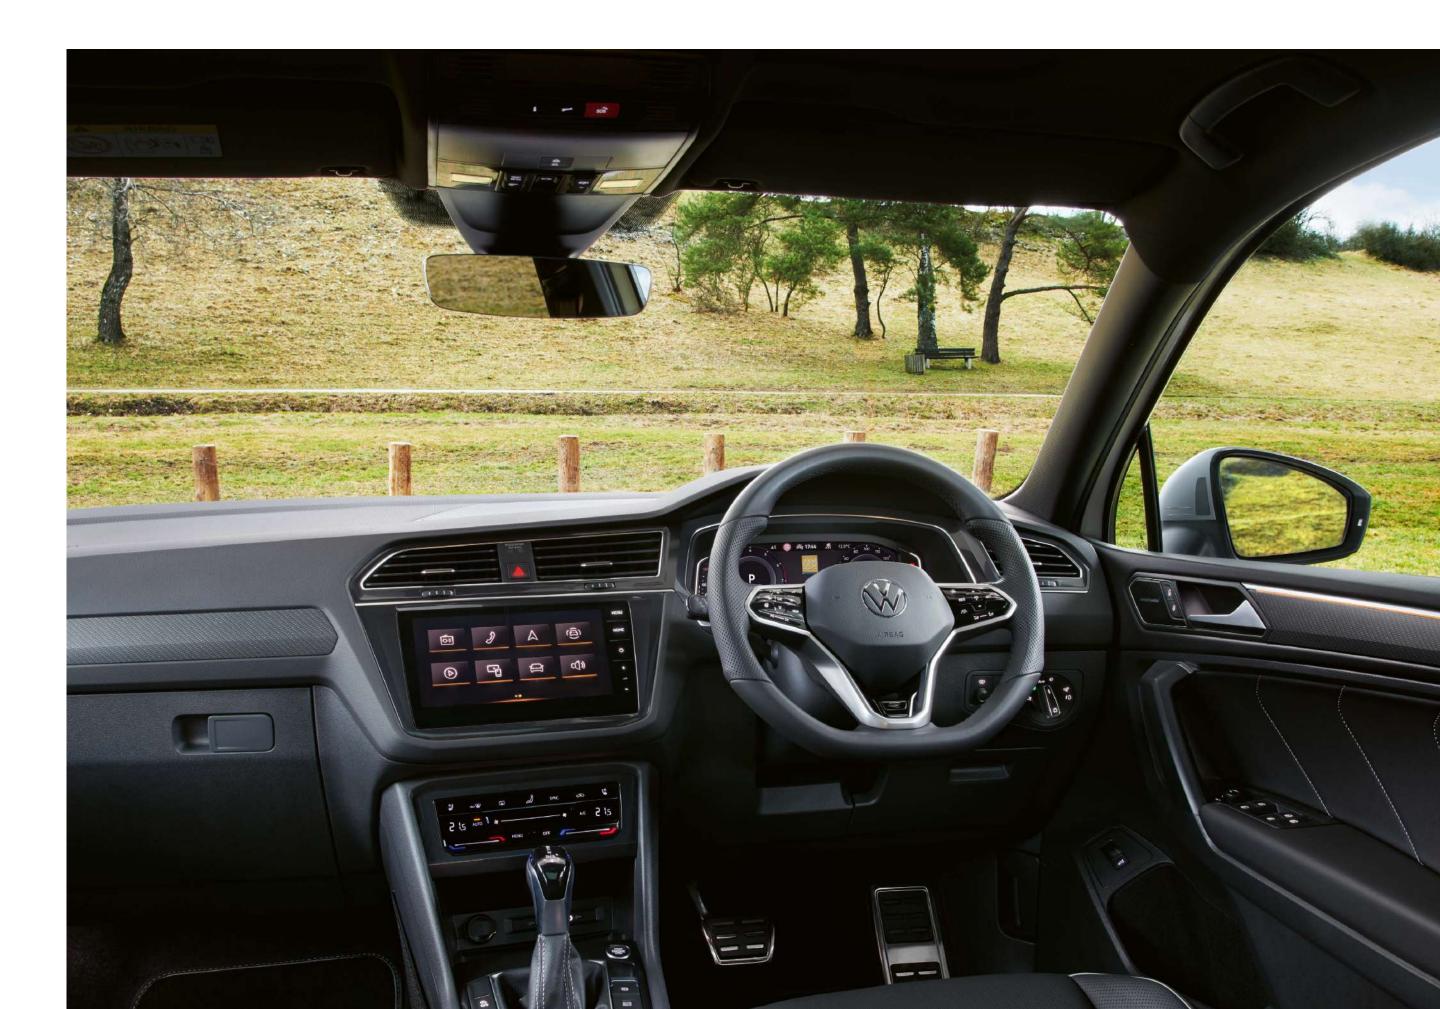

# Connect to a greater drive

The new Tiguan Allspace's infotainment system puts the power in your hands. Experience the convenenience of Volkswagen's "Composition Media", which features an 8-inch high-resolution display, USB interface for iPod/iPhone, Bluetooth, and MP3 compatibility. Optimizing your drive, Tiguan Allspace's optional "Discover Pro" offers a 9.2-inch touchscreen premium satellite navigation system with Gesture Control, Bluetooth, and USB interface for iPod/iPhone.

App-Connect and Digital Cockpit Pro takes you further through seemless techonological integration. Connecting compatible

smartphones to the Allspace's touchscreen display, you can access selected apps, stream music and navigate your route at the tap of a finger. Combined with the sleek design of the Digital Cockpit Pro, you can fully customize your display from infotainment to navigation or vehicle statistics.

The Tiguan Allspace knows when its time to take a break. Utilising Head-up Display, the new Tiguan Allspace notifies the driver via an

acoustic signal and a visual message displayed on the instrument cluster. A step further, the Rest Assist fatigue detection system senses fading concentration levels by intelligently measuring pedal and steering wheel use. Designed to keep you alert and maintain confidence on the road, the Tiguan Allspace displays speed, traffic signs, assistance systems, and other functions throughout your journey.