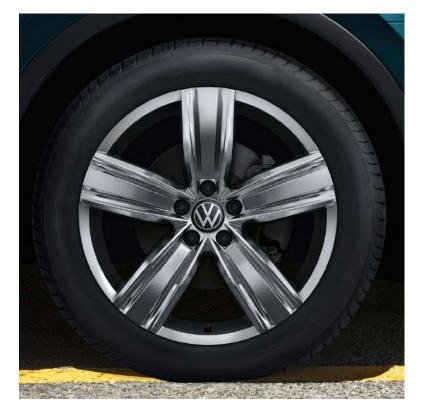

## A Rims

#### **17" Tulsa Alloy** (Standard on Allspace)

**19" Valencia Alloy** (Standard on R-Line)

**19" Victoria Falls Alloy** (Optional on Life)

**18" Nizza Alloy** (Standard on Style)

**20" Suzuka Dark Graphite Alloy** (Optional on R-Line)