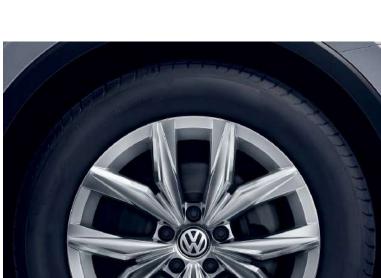

## A Rims

#### **17" Tulsa Alloy** (Standard on Allspace)

**19" Valencia Alloy** (Standard on R-Line)

**19" Victoria Falls Alloy** (Optional on Life)

**18" Nizza Alloy** (Standard on Style)

**20" Suzuka Dark Graphite Alloy** (Optional on R-Line)