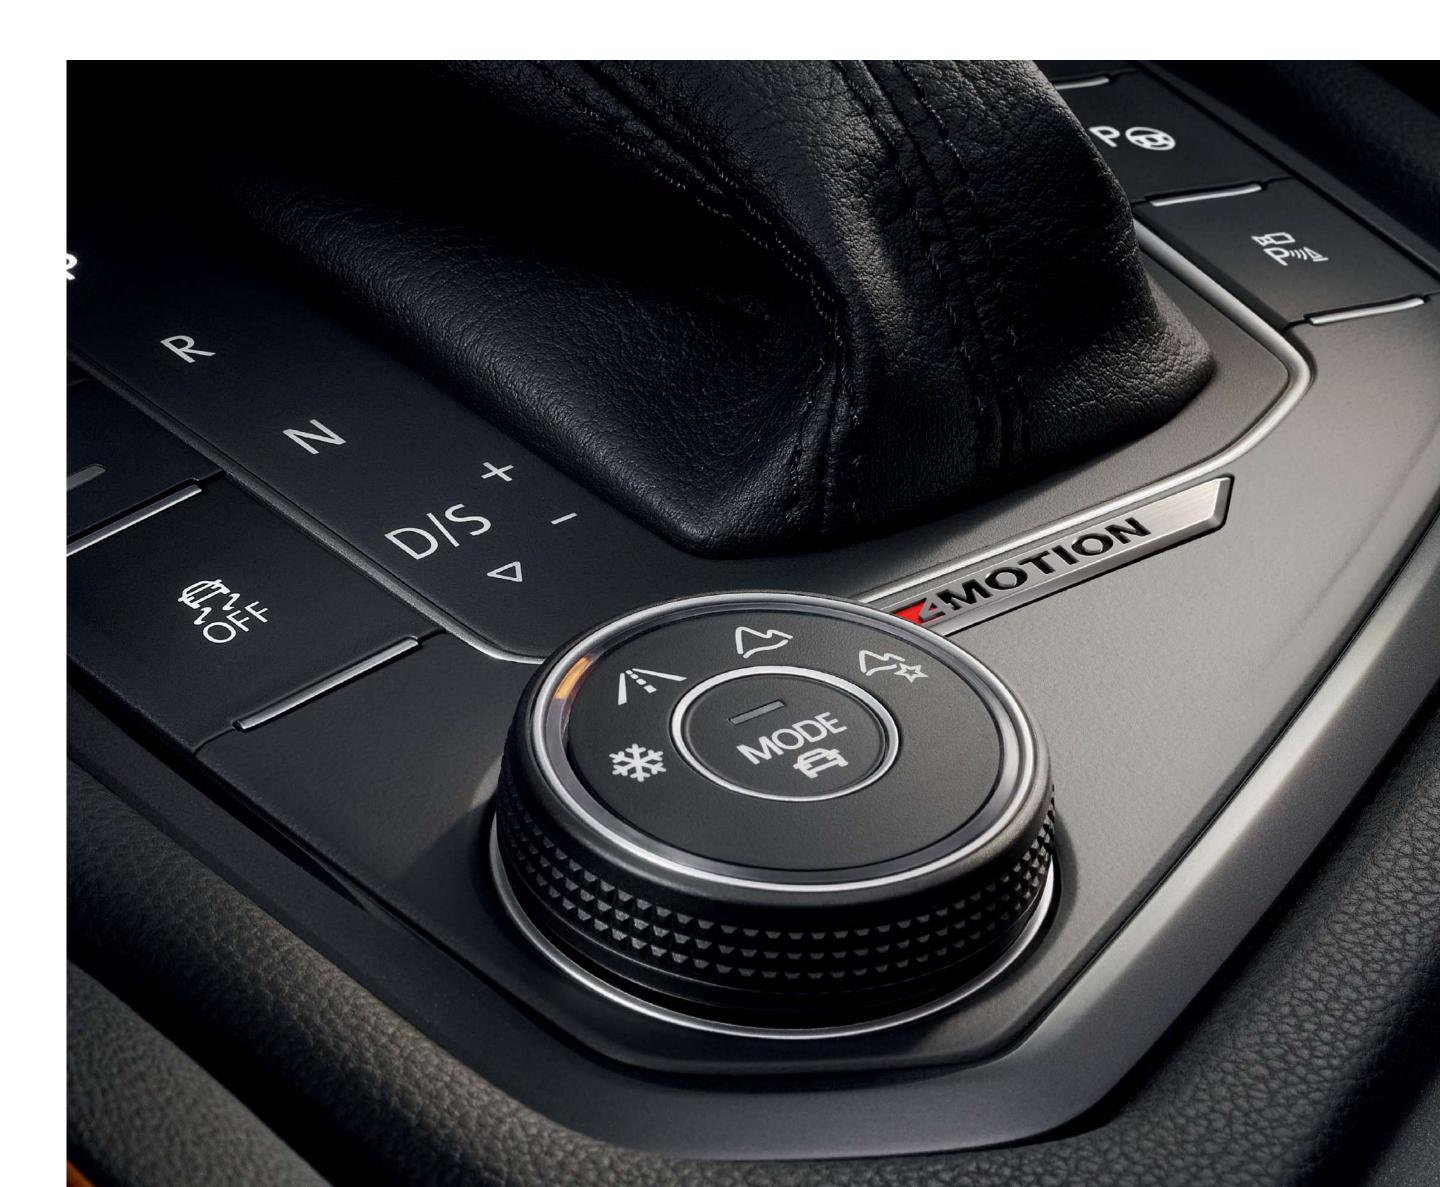

Activated when in reverse, Park Pilot uses ultrasonic sensors to monitor the front and rear of the vehicle, offering guidelines and warnings of obstructions near the vehicle. Make your Allspace your own with Driver Profile Selection. Choose between one of four modes

(Individual, Comfortable, Sport and Eco) to customize the allspace's settings to your specifications offering unqiue experience.