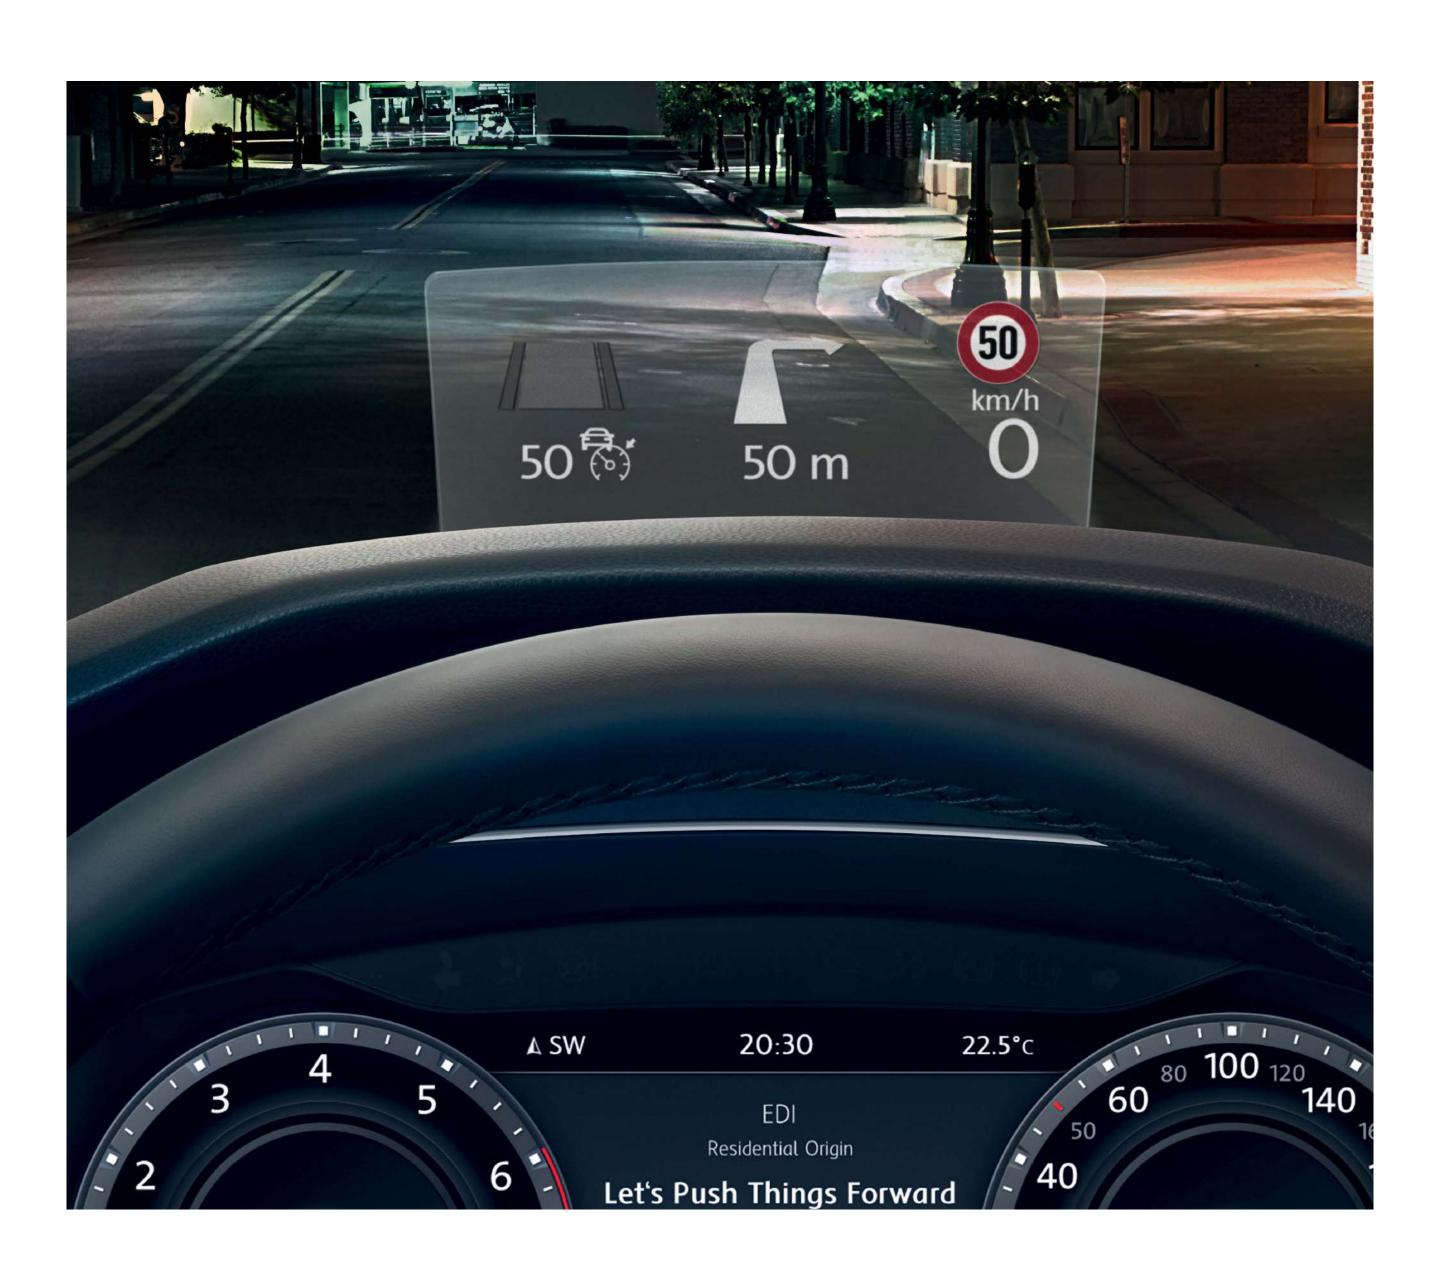

The Tiguan Allspace knows when its time to take a break. Utilising Head-up Display, the new Tiguan Allspace notifies the driver via an

acoustic signal and a visual message displayed on the instrument cluster. A step further, the Rest Assist fatigue detection system senses fading concentration levels by intelligently measuring pedal and steering wheel use. Designed to keep you alert and maintain confidence on the road, the Tiguan Allspace displays speed, traffic signs, assistance systems, and other functions throughout your journey.