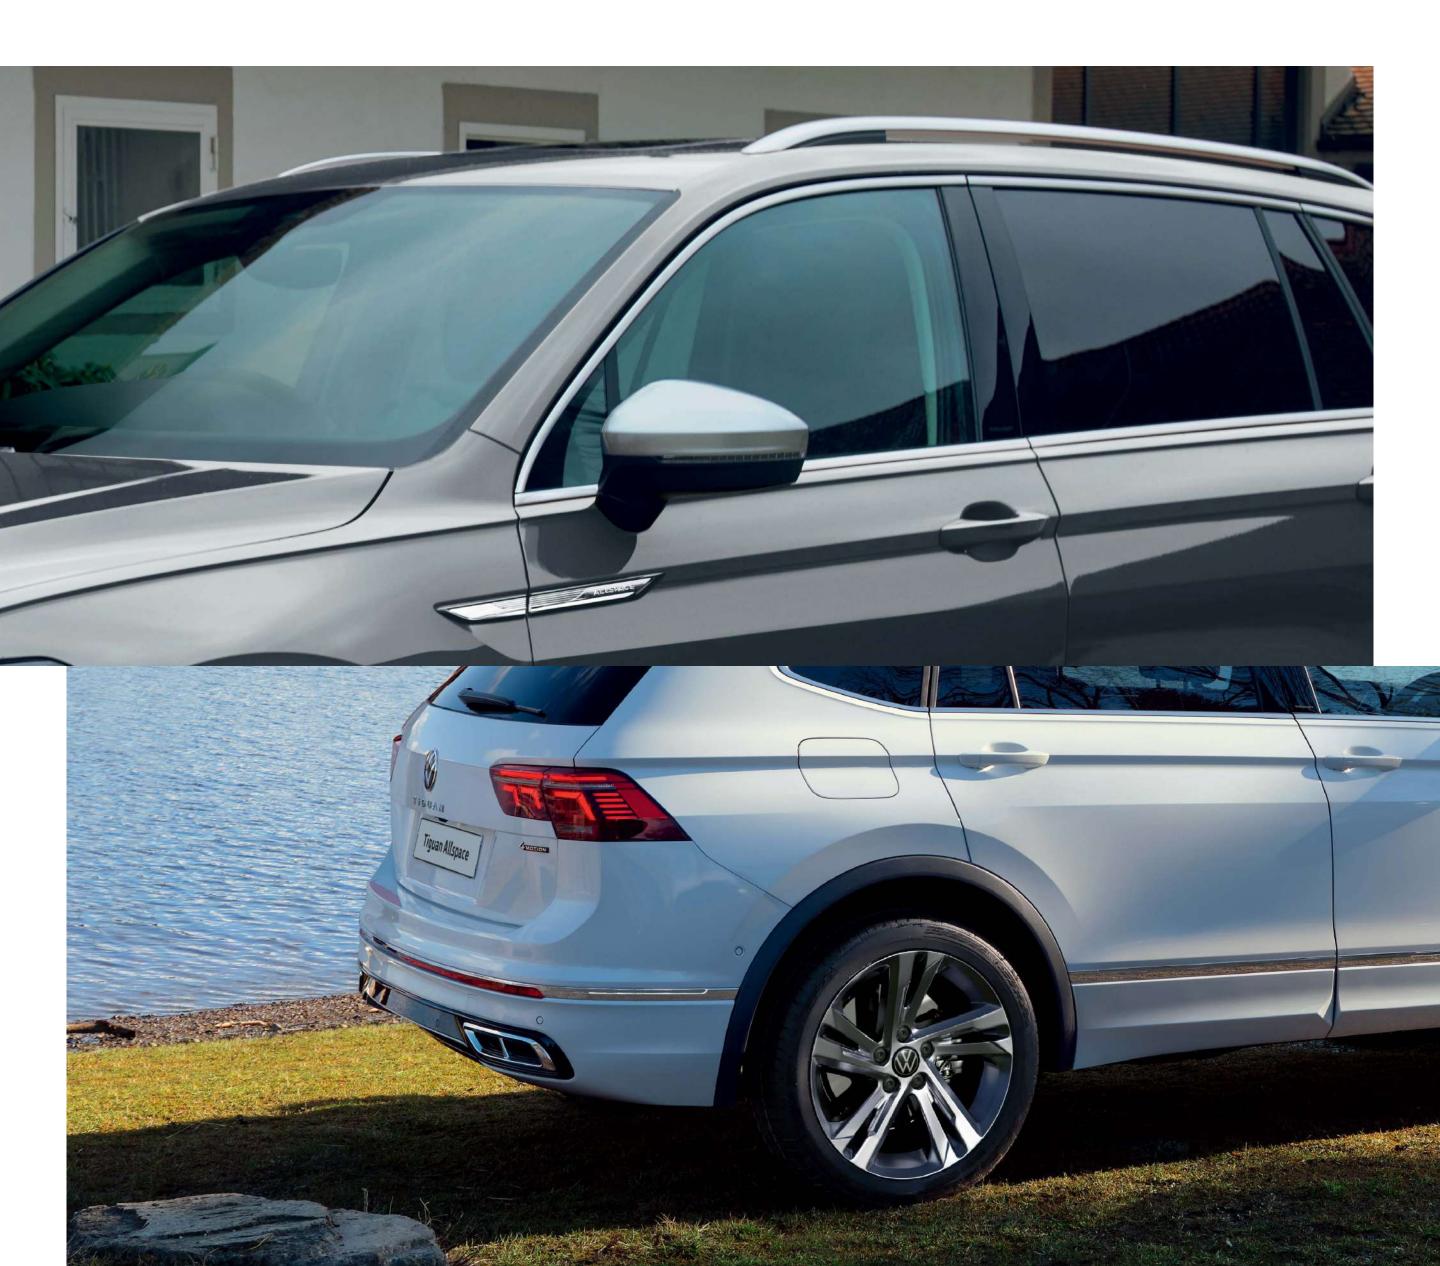

# More to meet **the eye**

Curated for your convenience, the Tiguan Allspace comes standard with chrome finishes and alloy wheels, accented by its striking horizontal chrome strip and Volkswagen badge.

Sharp, bold lines contour the length of the Tiguan Allspace's exterior, highlighting its distinct, sophisticated design, seamlessly fused with body-coloured bumpers, door handles and exterior mirrors.

The epitome of refinement - choose from the Life and Style models which sport a black protective trim on the lower front

and rear bumpers, side sills and wheel arches.