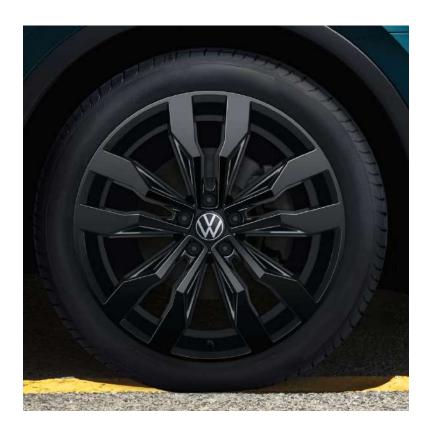

## A Rims

**20" Suzuka Black Alloy** (Optional with Black Style

**Kingston** 18" alloy wheels

VI