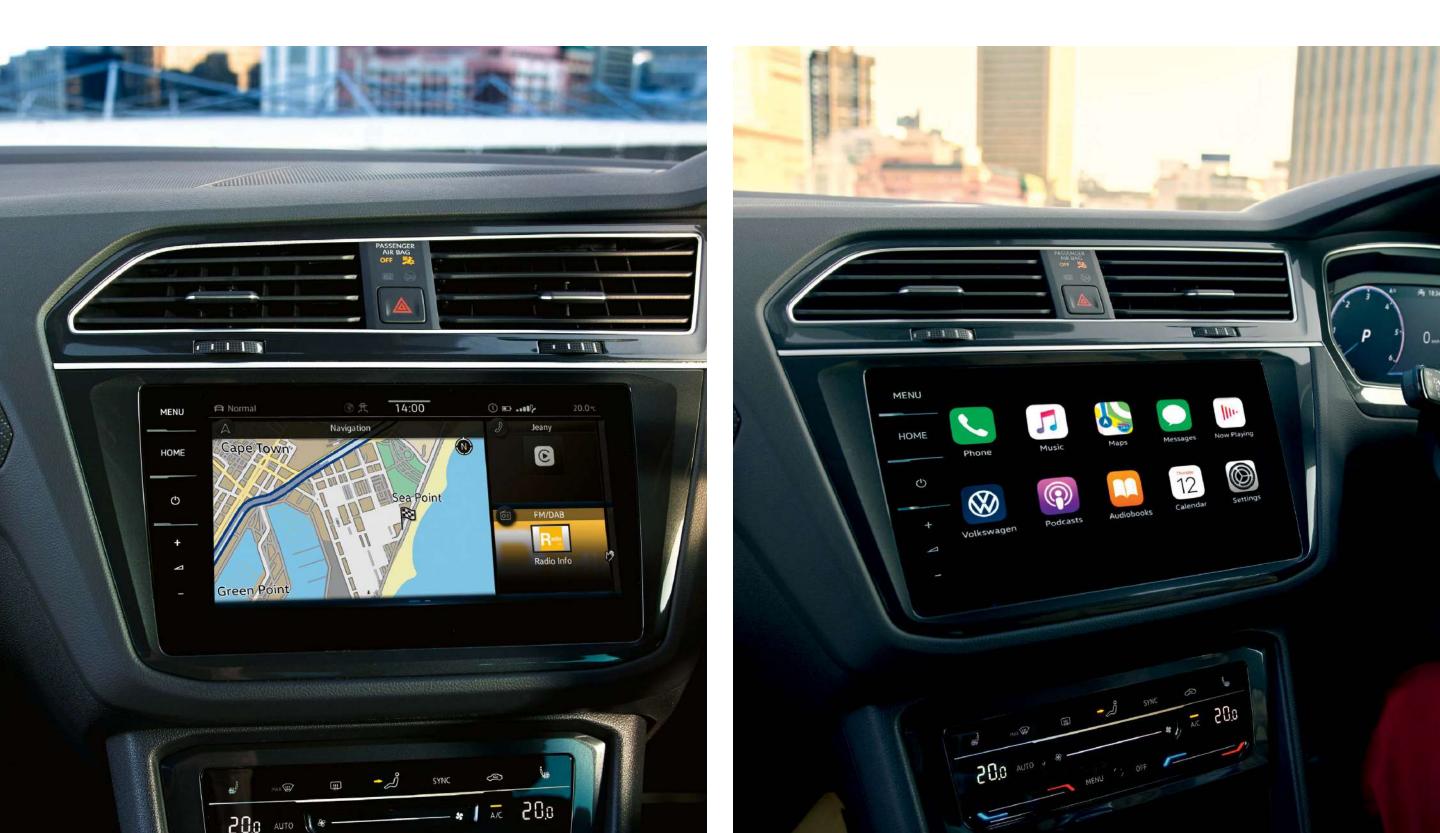

# Connect to a greater drive

The new Tiguan Allspace's infotainment system puts the power in your hands. Experience the convenenience of Volkswagen's "Composition Media", which features an 8-inch high-resolution display, USB interface for iPod/iPhone, Bluetooth, and MP3 compatibility. Optimizing your drive, Tiguan Allspace's optional "Discover Pro" offers a 9.2-inch touchscreen premium satellite navigation system with Gesture Control, Bluetooth, and USB interface for iPod/iPhone.

App-Connect and Digital Cockpit Pro takes you further through seemless techonological integration. Connecting compatible

smartphones to the Allspace's touchscreen display, you can access selected apps, stream music and navigate your route at the tap of a finger. Combined with the sleek design of the Digital Cockpit Pro, you can fully customize your display from infotainment to navigation or vehicle statistics.