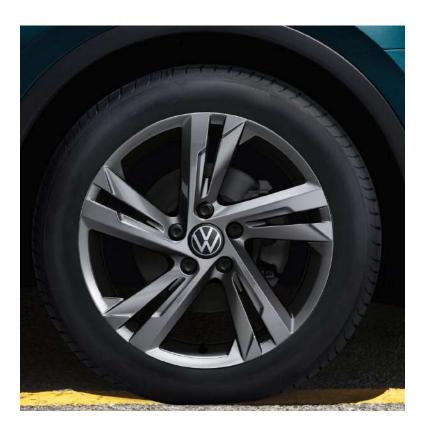

#### **17" Tulsa Alloy** (Standard on Allspace)

**19" Valencia Alloy** (Standard on R-Line)

**19" Victoria Falls Alloy** (Optional on Life)

**18" Nizza Alloy** (Standard on Style)

**20" Suzuka Dark Graphite Alloy** (Optional on R-Line)