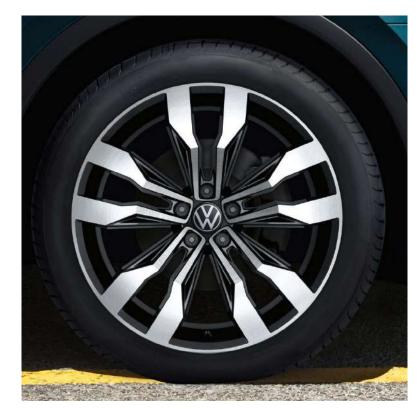

## A Rims

#### **17" Tulsa Alloy** (Standard on Allspace)

**19" Valencia Alloy** (Standard on R-Line)

**19" Victoria Falls Alloy** (Optional on Life)

**18" Nizza Alloy** (Standard on Style)

**20" Suzuka Dark Graphite Alloy** (Optional on R-Line)