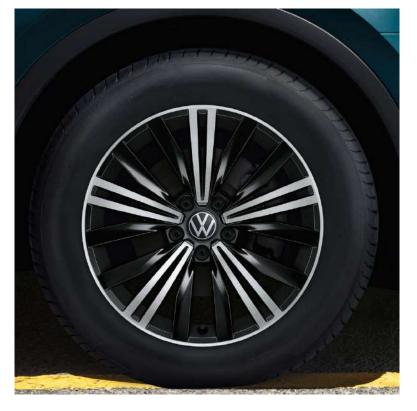

#### **17" Tulsa Alloy** (Standard on Allspace)

**19" Valencia Alloy** (Standard on R-Line)

**19" Victoria Falls Alloy** (Optional on Life)

**18" Nizza Alloy** (Standard on Style)

**20" Suzuka Dark Graphite Alloy** (Optional on R-Line)