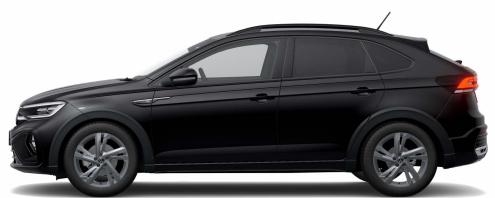

\*Standard with the R-Line model Volkswagen's expressive SUV.

As an SUV with a coupé-like shape, Taigo ticks all the boxes, and none, simultaneously. A side view of the Taigo is characterised by defining lines guiding the eye seamlessly from front to rear exterior. The stylish honeycomb grille connects the matrix LED headlights framing the front of the car and its expansive width. Light strips at both the front and rear exterior make it almost impossible to ignore its design-orientated appearance. The logo projection lighting epitomises the car's modern expression giving it its Volkswagen personality.

The Taigo takes your day-to-day a step further with a panoramic sunroof\* that invites your surroundings inside. With the choice of having the sunroof tilt up or slide open fully, you can personalise your natural lighting and air inflow. The car's presence on the road is further strengthened by roof rails spanning the length of the roof offering sports enthusiasts the convenience they're looking for. With a spacious boot of 440 litres and rear seats that can fold 60:40, the Taigo allows for maximum storage with the seats up or down.