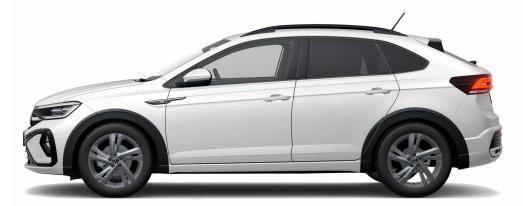

#### **Solid paint finishes**

**Pure White** 

**Ascot Grey** 

Metallic paint finishes

**Reflex Silver** 

**Smokey Grey** 

**Reef Blue** 

**Kings Red** 