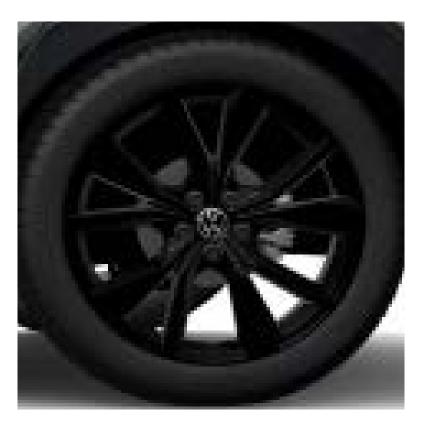

**17" Valencia Alloy** (Standard on R-Line)

**18" Misano Alloy** (Optional on R-Line)

18" Misano Alloy (Available with Black Styling Package on R-Line)