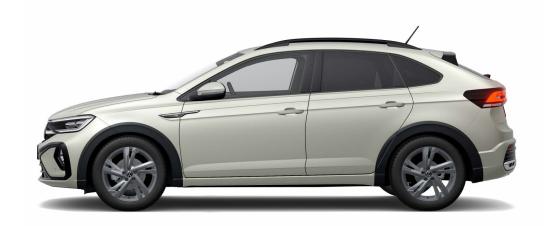

#### **Solid paint finishes**

**Pure White** 

**Ascot Grey** 

Metallic paint finishes

**Reflex Silver** 

**Smokey Grey** 

**Reef Blue** 

**Kings Red** 