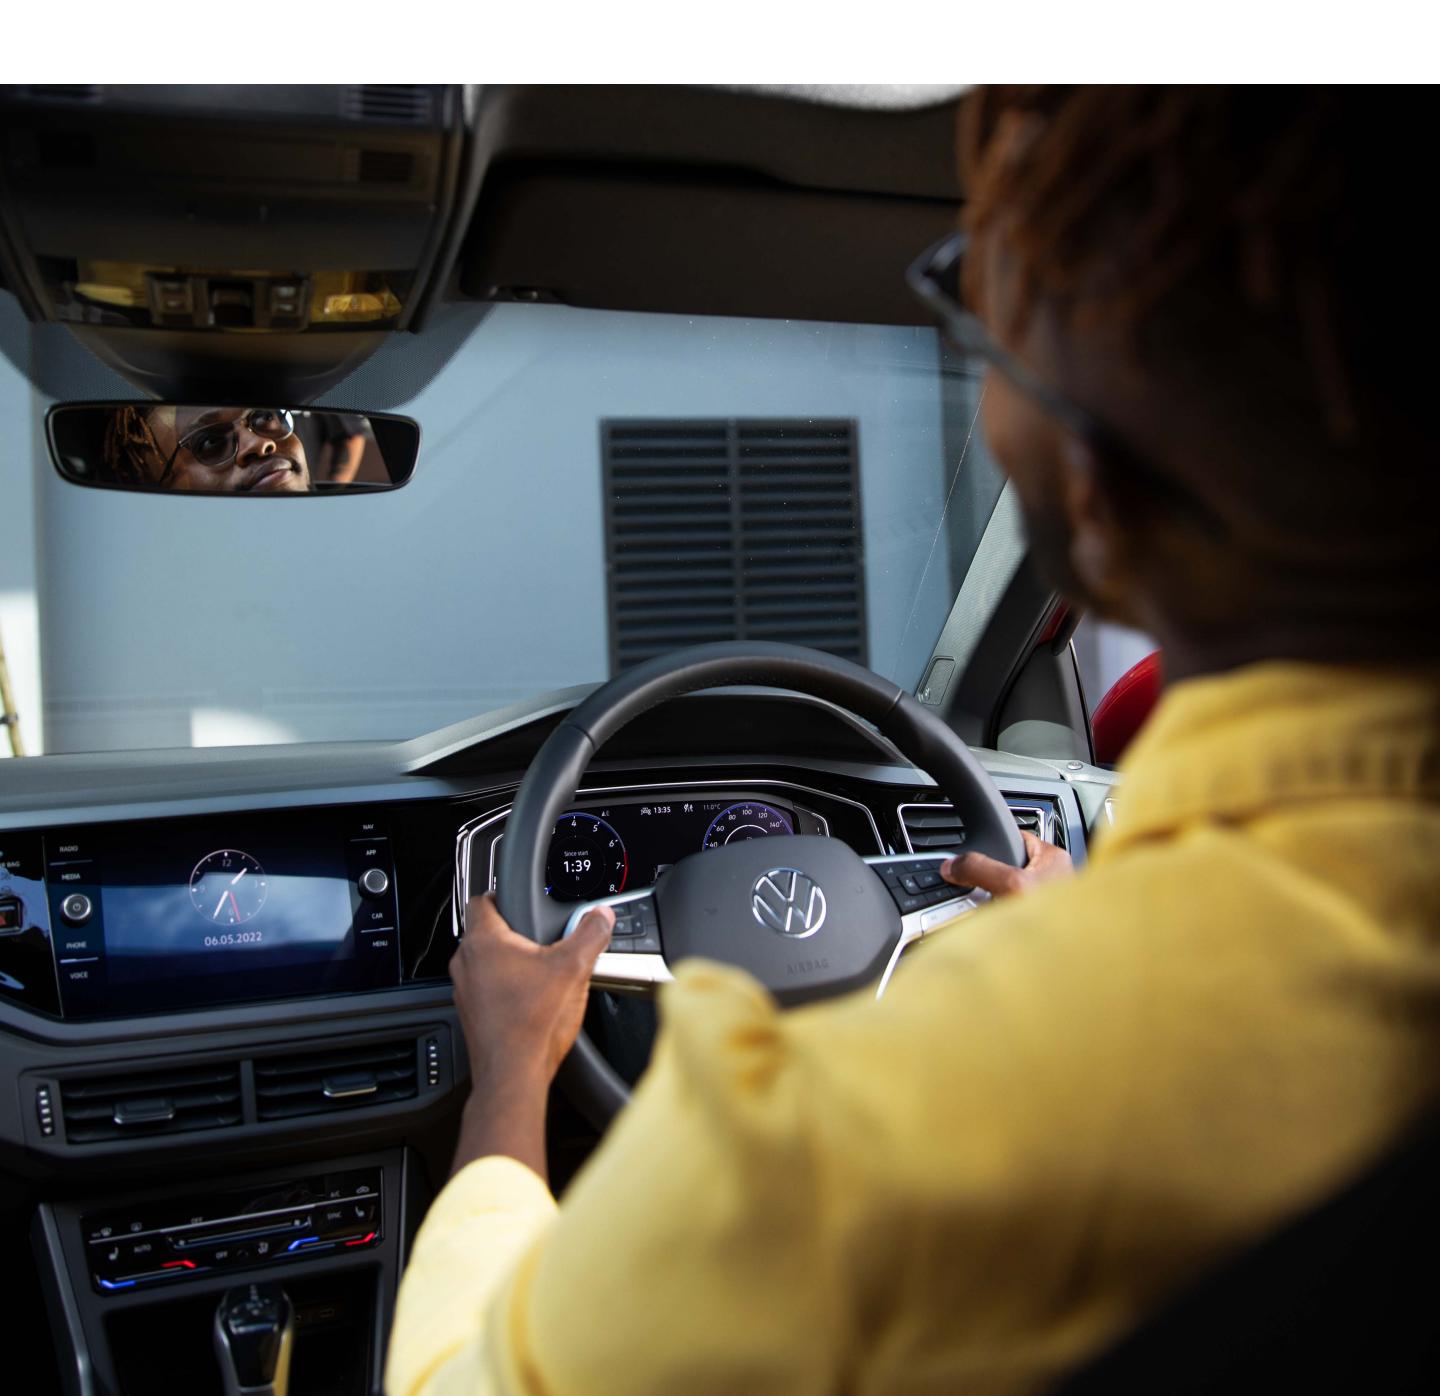

### Every drive is a revelation in the Taigo.

Style meets functionality with the Taigo's interior.
Standard features include a soft-touch dashboard,
leather multi-function steering wheel, digital cockpit,
and ambient lighting. App-Connect and We Connect Go
keep you connected when you're on the move, so you
always know where you are and where you're going.
Adding to its practical edge, are the Taigo's Voice
Control, Navigation System, Wireless phone charging,
and keyless entry – all of which are optional on all
models. The digital Infotainment system with a 6.5-inch
radio display on the Life model and an 8-inch radio
display on the Style and R-Line models, and Beats®
sound system\* round off your customisable driving
experience.

\*Optional with Style and R-Line models