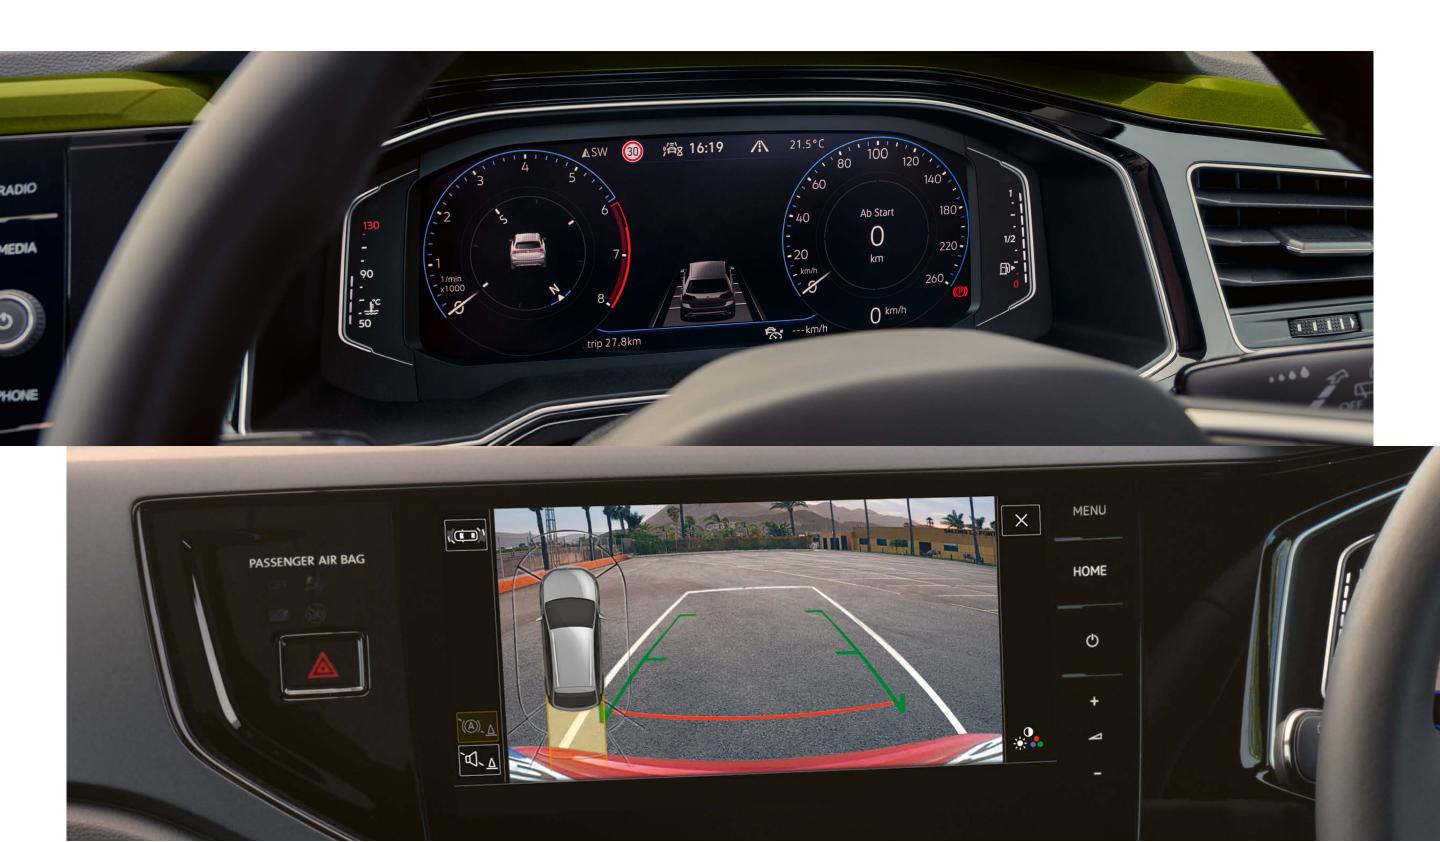

### Every drive is a revelation in the Taigo.

Style meets functionality with the Taigo's interior.
Standard features include a soft-touch dashboard,
leather multi-function steering wheel, digital cockpit,
and ambient lighting. App-Connect and We Connect Go
keep you connected when you're on the move, so you
always know where you are and where you're going.
Adding to its practical edge, are the Taigo's Voice
Control, Navigation System, Wireless phone charging,
and keyless entry – all of which are optional on all
models. The digital Infotainment system with a 6.5-inch
radio display on the Life model and an 8-inch radio
display on the Style and R-Line models, and Beats®
sound system\* round off your customisable driving
experience.

### Taigo's got your back while you venture forward.

IQ.Drive's intuitive technology\* includes features like Adaptive Cruise Control (ACC). ACC can maintain a set distance from the vehicle in front by automatically braking and starting up again when sitting in traffic, making it a driver's best friend. Working in conjunction with Lane Assist, Travel Assist uses its predictive cruise control to keep you at a safe speed, and following distance no matter bends or roundabouts.

\*Optional with Style and R-Line models

Safe driving is also enhanced by Autonomous Emergency Braking, Front Assist, Side Assist and Fatigue Detection. Park Assist is available for that final stage of the drive, by measuring whether a parking space is big enough and then steering you into it.