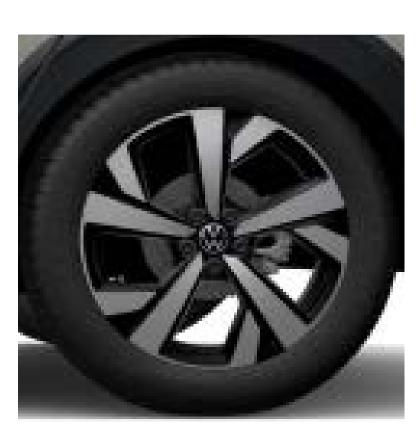

**17" Valencia Alloy** (Standard on R-Line)

**18" Misano Alloy** (Optional on R-Line)

18" Misano Alloy (Available with Black Styling Package on R-Line)