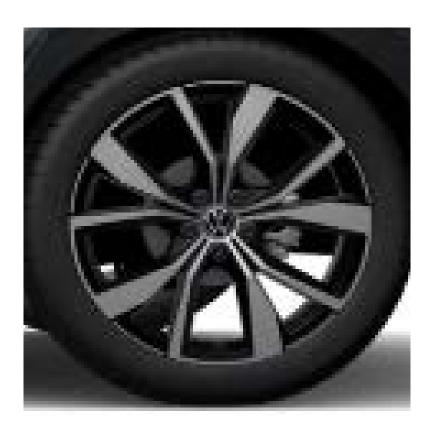

**17" Valencia Alloy** (Standard on R-Line)

**18" Misano Alloy** (Optional on R-Line)

18" Misano Alloy (Available with Black Styling Package on R-Line)