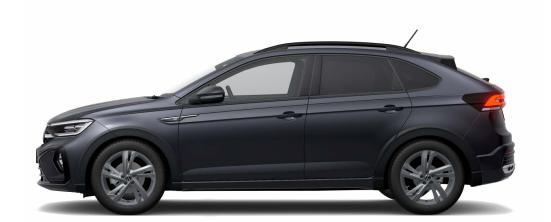

#### **Solid paint finishes**

**Pure White** 

**Ascot Grey** 

Metallic paint finishes

**Reflex Silver** 

**Smokey Grey** 

**Reef Blue** 

**Kings Red** 

#### **Pearlescent paint finishes**

**Deep Black Pearl** 

<sup>\*</sup>Solid and metallic paint finishes are also available in combination with a black roof pack