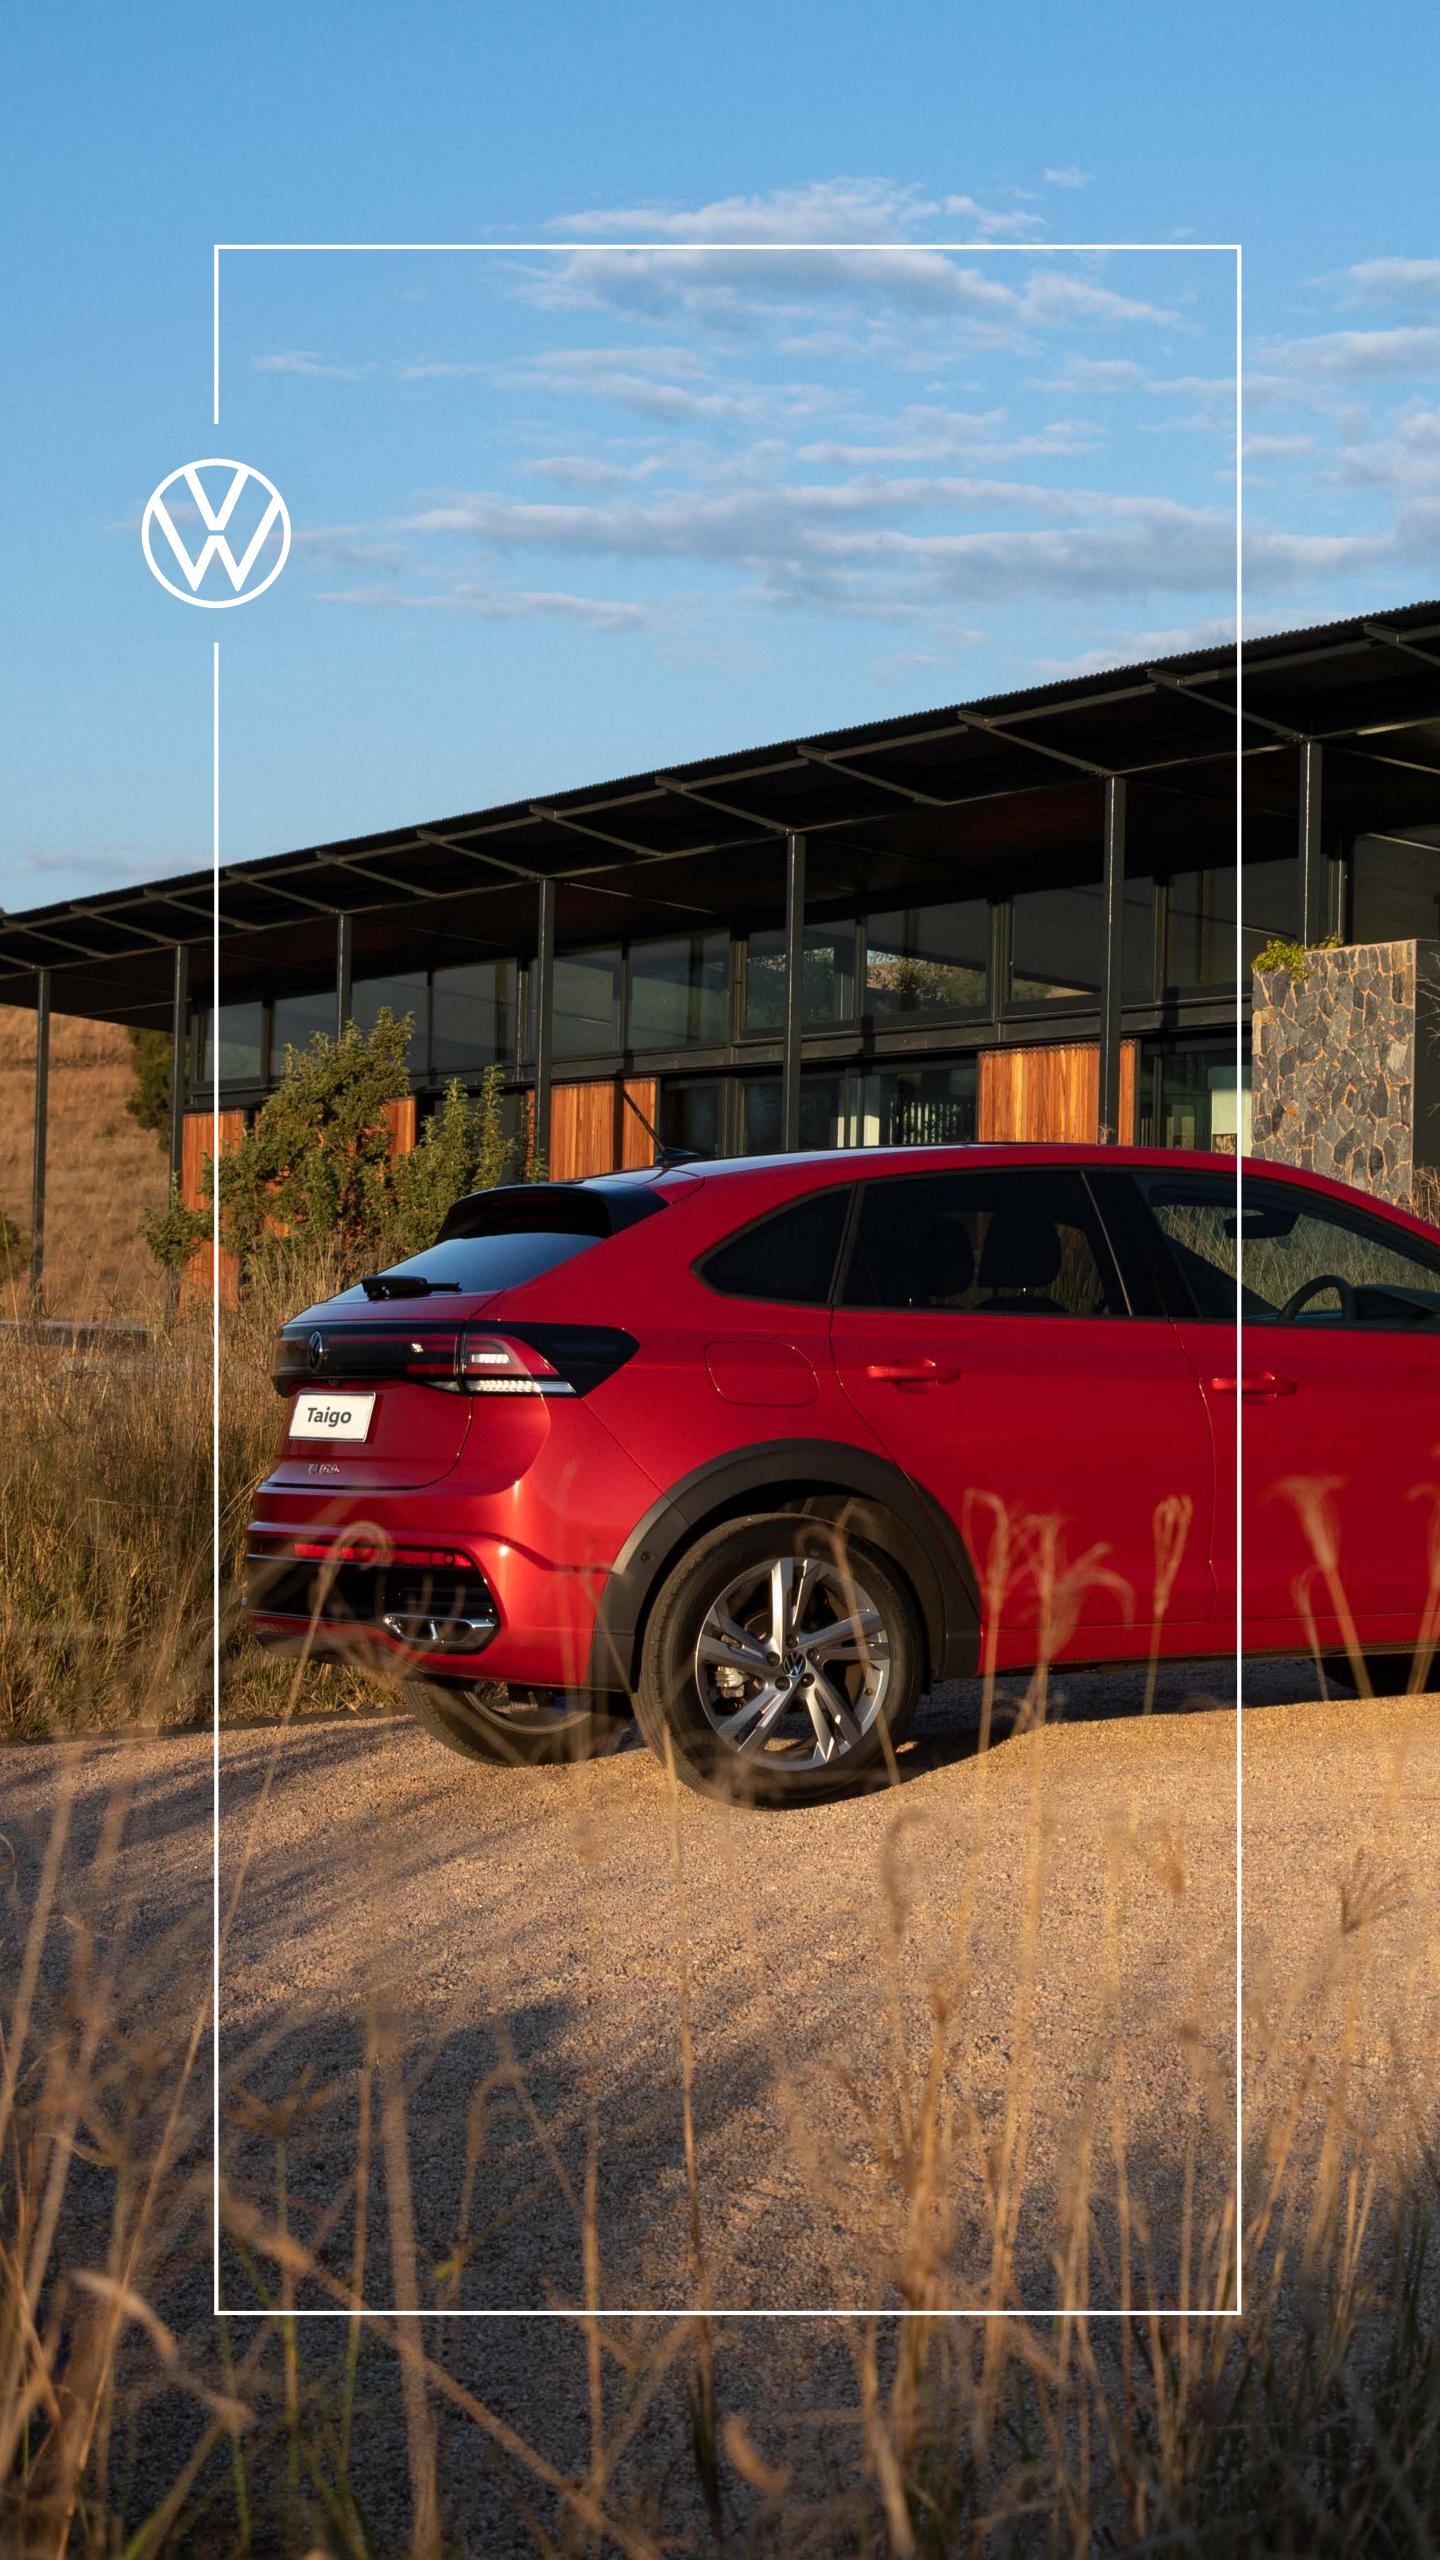

#### Volkswagen's expressive SUV.

The Taigo is dedicated to all drivers who, like you, follow their own path, wish to affirm their style, move forward instead of follow and make the ordinary even more extraordinary every day.

\*Standard with the R-Line model Volkswagen's expressive SUV.

As an SUV with a coupé-like shape, Taigo ticks all the boxes, and none, simultaneously. A side view of the Taigo is characterised by defining lines guiding the eye seamlessly from front to rear exterior. The stylish honeycomb grille connects the matrix LED headlights framing the front of the car and its expansive width. Light strips at both the front and rear exterior make it almost impossible to ignore its design-orientated appearance. The logo projection lighting epitomises the car's modern expression giving it its Volkswagen personality.