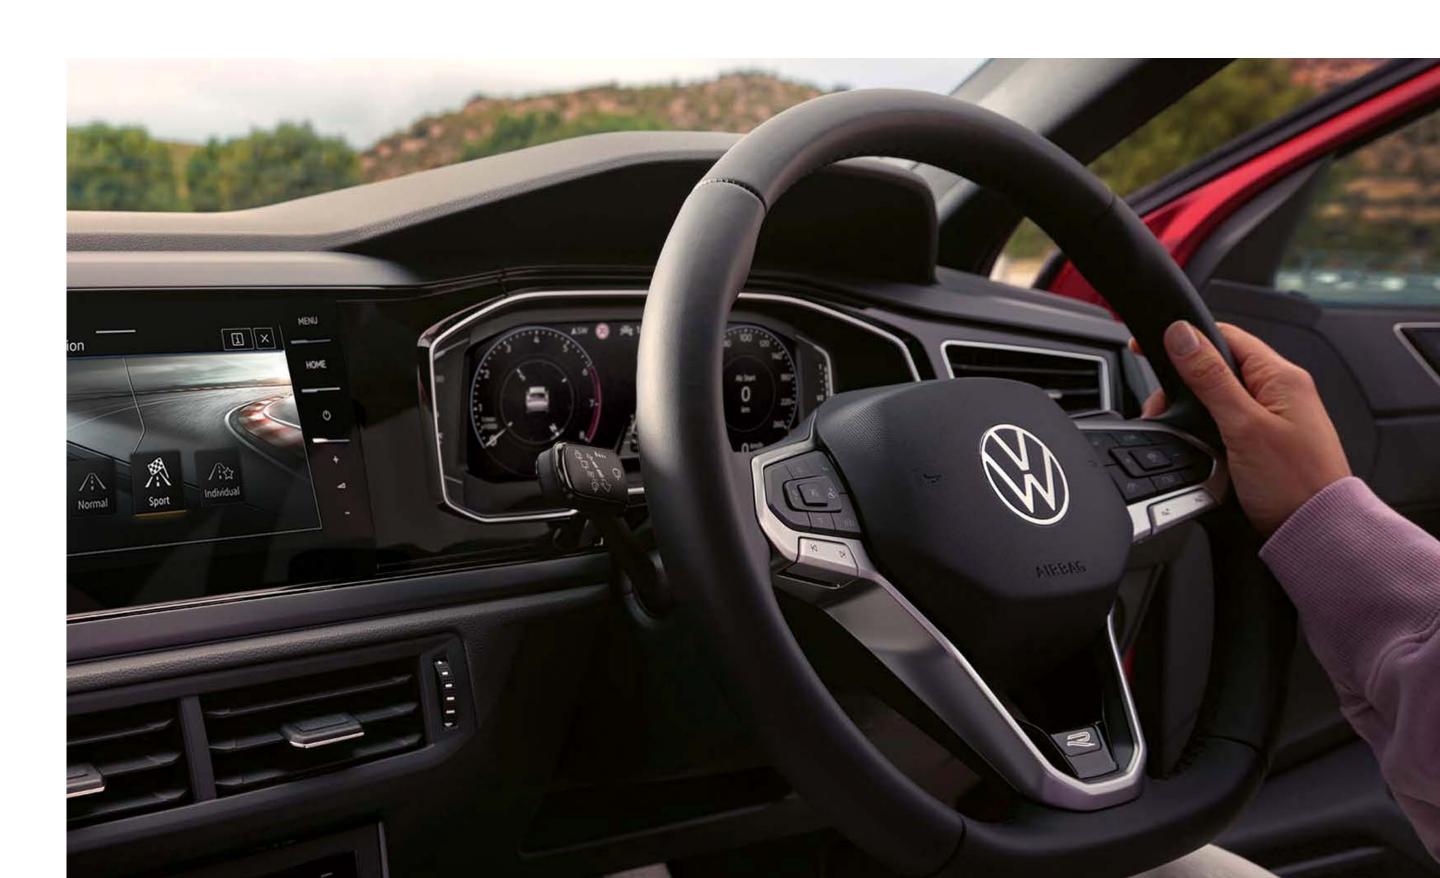

### Every drive is a revelation in the Taigo.

Style meets functionality with the Taigo's interior.
Standard features include a soft-touch dashboard,
leather multi-function steering wheel, digital cockpit,
and ambient lighting. App-Connect and We Connect Go
keep you connected when you're on the move, so you
always know where you are and where you're going.
Adding to its practical edge, are the Taigo's Voice
Control, Navigation System, Wireless phone charging,
and keyless entry – all of which are optional on all
models. The digital Infotainment system with a 6.5-inch
radio display on the Life model and an 8-inch radio
display on the Style and R-Line models, and Beats®
sound system\* round off your customisable driving
experience.

# IQ.Drive and safety

### Taigo's got your back while you venture forward.

IQ.Drive's intuitive technology\* includes features like Adaptive Cruise Control (ACC). ACC can maintain a set distance from the vehicle in front by automatically braking and starting up again when sitting in traffic, making it a driver's best friend. Working in conjunction with Lane Assist, Travel Assist uses its predictive cruise control to keep you at a safe speed, and following distance no matter bends or roundabouts.