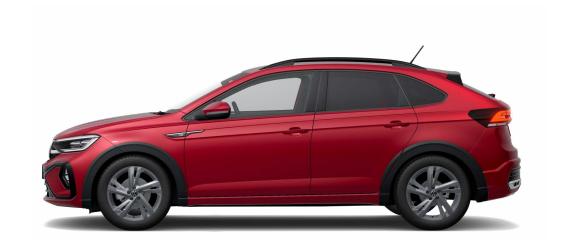

#### **Solid paint finishes**

**Pure White** 

**Ascot Grey** 

Metallic paint finishes

**Reflex Silver** 

**Smokey Grey** 

**Reef Blue** 

**Kings Red** 