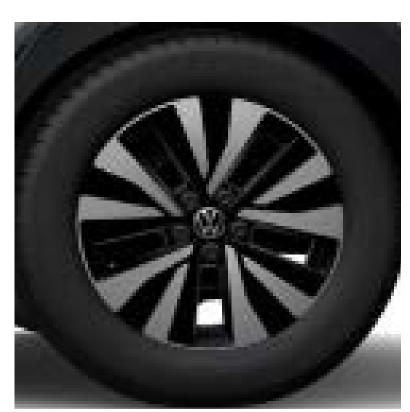

**17" Valencia Alloy** (Standard on R-Line)

**18" Misano Alloy** (Optional on R-Line)

18" Misano Alloy (Available with Black Styling Package on R-Line)