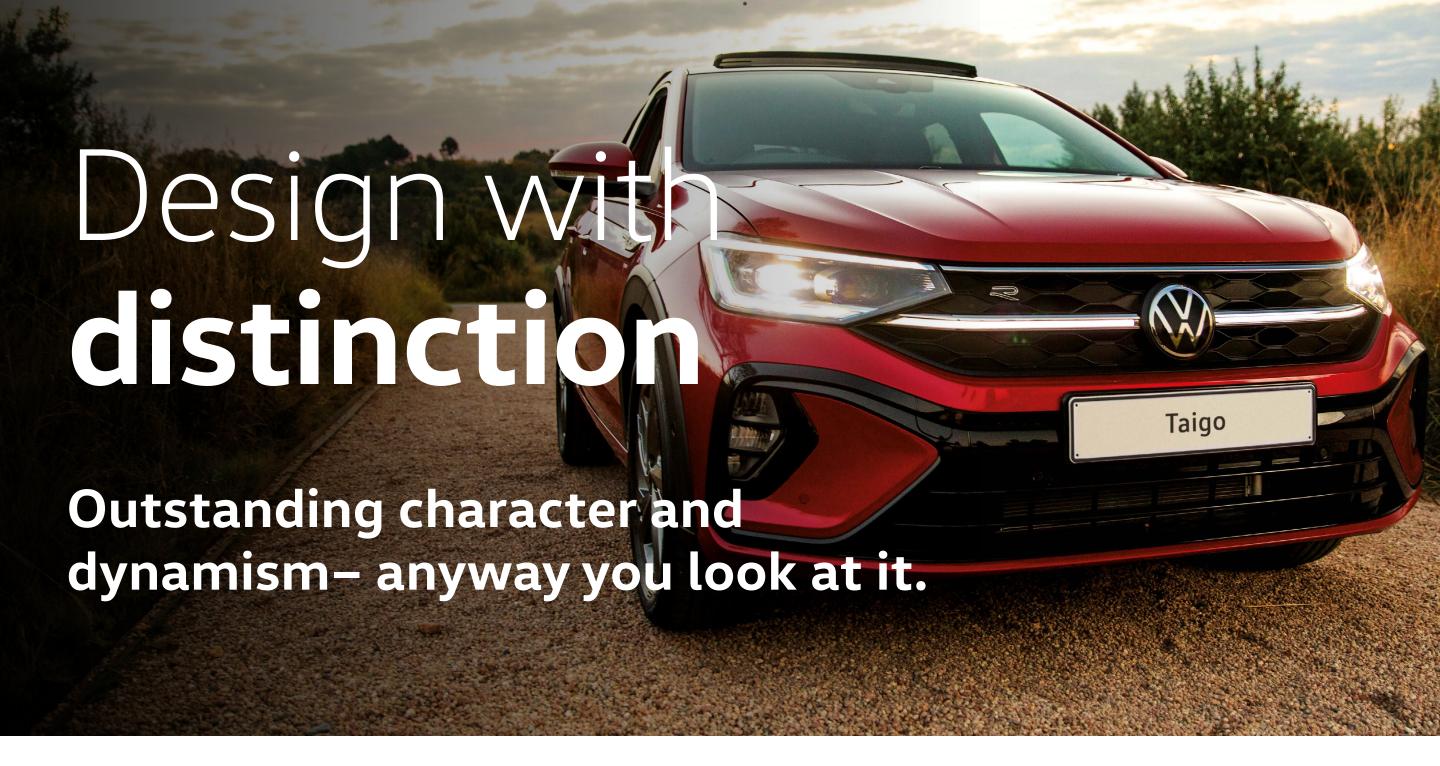

\*Standard with the R-Line model Volkswagen's expressive SUV.

As an SUV with a coupé-like shape, Taigo ticks all the boxes, and none, simultaneously. A side view of the Taigo is characterised by defining lines guiding the eye seamlessly from front to rear exterior. The stylish honeycomb grille connects the matrix LED headlights framing the front of the car and its expansive width. Light strips at both the front and rear exterior make it almost impossible to ignore its design-orientated appearance. The logo projection lighting epitomises the car's modern expression giving it its Volkswagen personality.