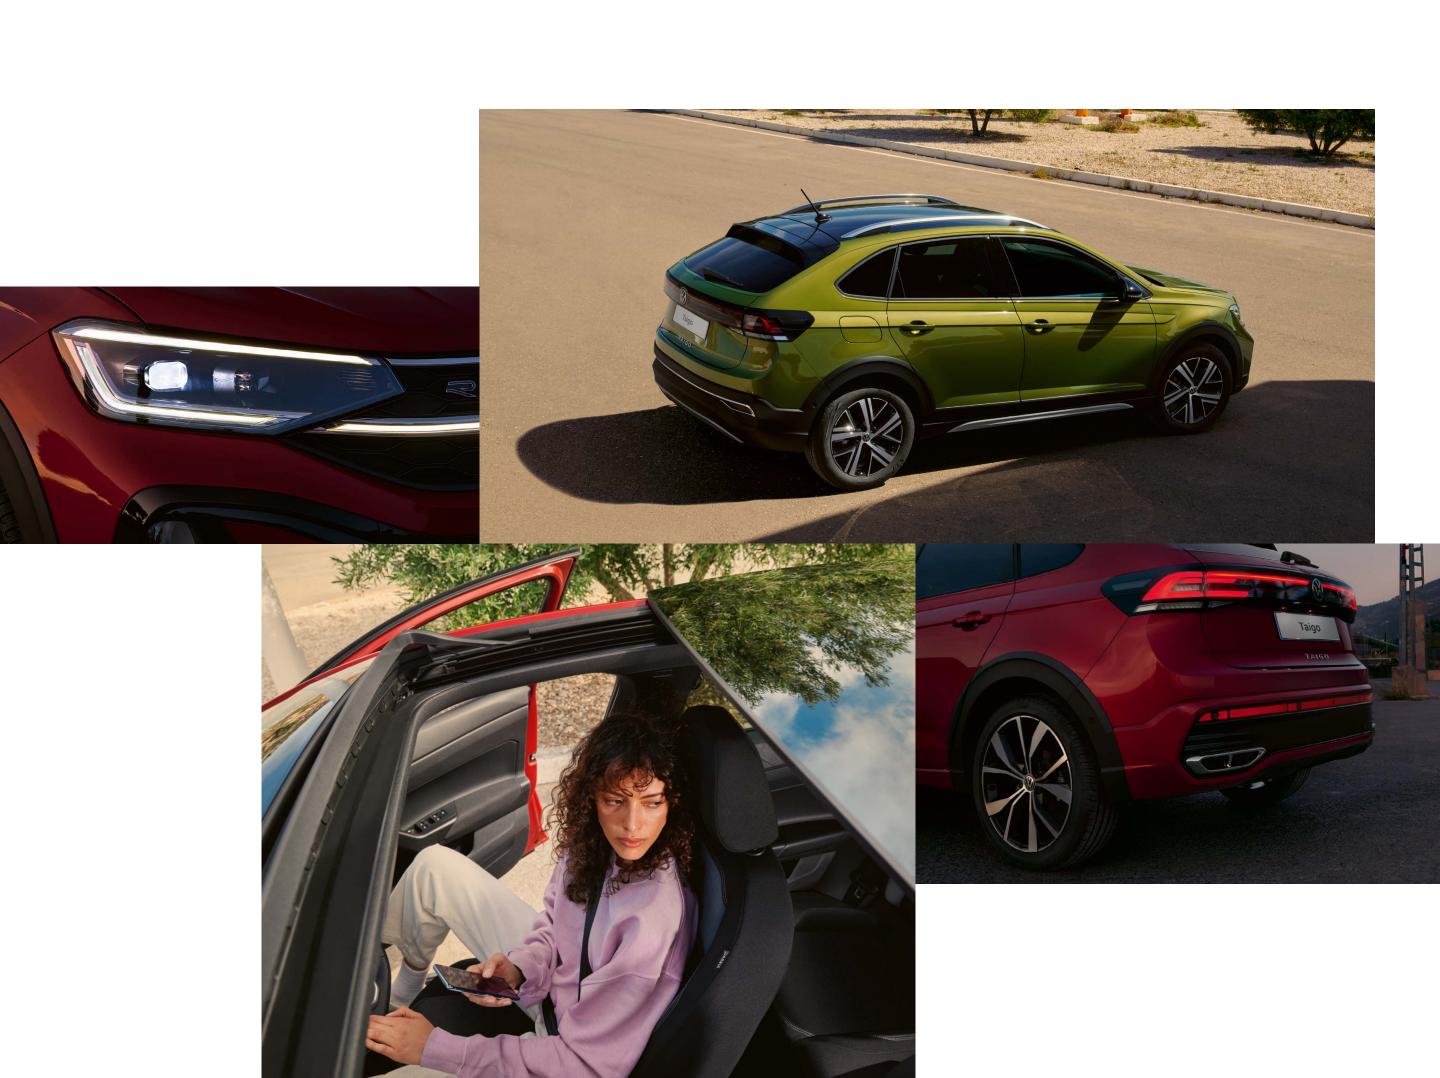

\*Standard with the R-Line model Volkswagen's expressive SUV.

As an SUV with a coupé-like shape, Taigo ticks all the boxes, and none, simultaneously. A side view of the Taigo is characterised by defining lines guiding the eye seamlessly from front to rear exterior. The stylish honeycomb grille connects the matrix LED headlights framing the front of the car and its expansive width. Light strips at both the front and rear exterior make it almost impossible to ignore its design-orientated appearance. The logo projection lighting epitomises the car's modern expression giving it its Volkswagen personality.

The Taigo takes your day-to-day a step further with a panoramic sunroof\* that invites your surroundings inside. With the choice of having the sunroof tilt up or slide open fully, you can personalise your natural lighting and air inflow. The car's presence on the road is further strengthened by roof rails spanning the length of the roof offering sports enthusiasts the convenience they're looking for. With a spacious boot of 440 litres and rear seats that can fold 60:40, the Taigo allows for maximum storage with the seats up or down.