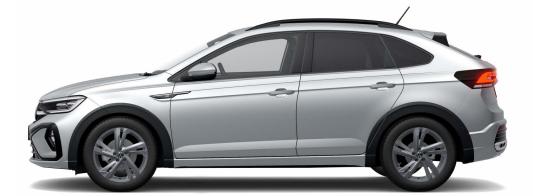

#### **Solid paint finishes**

**Pure White** 

**Ascot Grey** 

Metallic paint finishes

**Reflex Silver** 

**Smokey Grey** 

**Reef Blue** 

**Kings Red** 