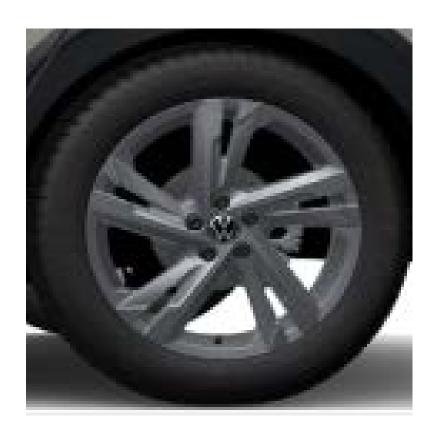

**16" Belmopan Alloy** (Standard on Life)

16" Everett Alloy (Optional on Life)

17" Bangelore Alloy (Optional on Life)

17" Aberdeen Alloy (Standard on Style)

17" Tokio Alloy
(Optional on Style)

18" Funchal Alloy (Optional on Style)