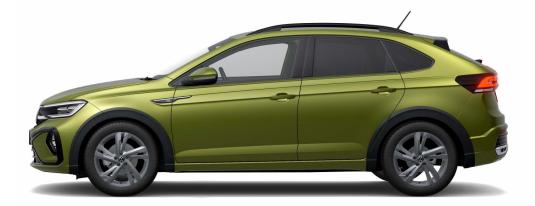

Emergency Braking, Front Assist, Side Assist and Fatigue Detection. Park Assist is available for that final stage of the drive, by measuring whether a parking space is big enough and then steering you into it.







**16" Belmopan Alloy** (Standard on Life)



16" Everett Alloy (Optional on Life)



17" Bangelore Alloy (Optional on Life)



17" Aberdeen Alloy (Standard on Style)



17" Tokio Alloy
(Optional on Style)



18" Funchal Alloy (Optional on Style)



**17" Valencia Alloy** (Standard on R-Line)



**18" Misano Alloy** (Optional on R-Line)



18" Misano Alloy (Available with Black Styling Package on R-Line)



#### **Solid paint finishes**



**Pure White** 



**Ascot Grey** 

Metallic paint finishes



**Reflex Silver** 



**Smokey Grey** 



**Reef Blue** 



**Kings Red** 



**Visual Green** 

#### **Pearlescent paint finishes**



**Deep Black Pearl** 

<sup>\*</sup>Solid and metallic paint finishes are also available in combination with a black roof pack