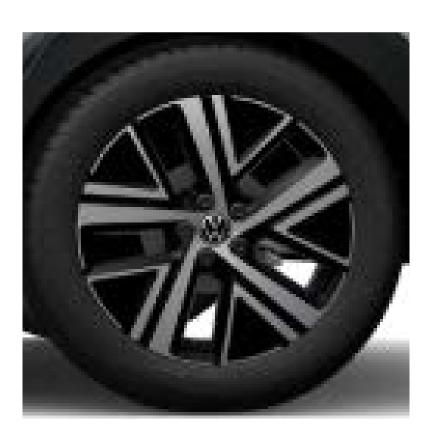

**16" Belmopan Alloy** (Standard on Life)

16" Everett Alloy (Optional on Life)

17" Bangelore Alloy (Optional on Life)

17" Aberdeen Alloy (Standard on Style)

17" Tokio Alloy
(Optional on Style)

18" Funchal Alloy (Optional on Style)