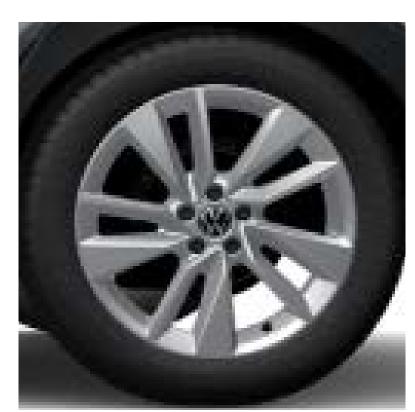

**16" Belmopan Alloy** (Standard on Life)

16" Everett Alloy (Optional on Life)

17" Bangelore Alloy (Optional on Life)

17" Aberdeen Alloy (Standard on Style)

17" Tokio Alloy
(Optional on Style)

18" Funchal Alloy (Optional on Style)