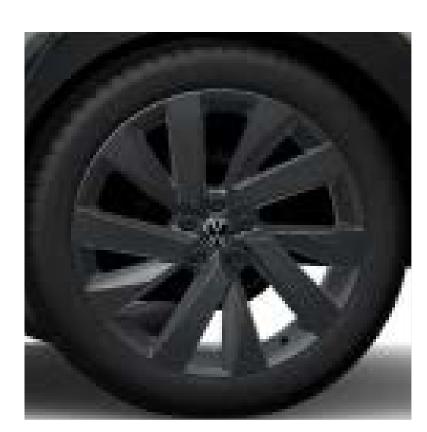

**17" Valencia Alloy** (Standard on R-Line)

**18" Misano Alloy** (Optional on R-Line)

18" Misano Alloy (Available with Black Styling Package on R-Line)