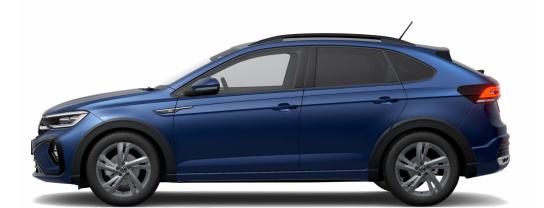

#### **Solid paint finishes**

**Pure White** 

**Ascot Grey** 

Metallic paint finishes

**Reflex Silver** 

**Smokey Grey** 

**Reef Blue** 

**Kings Red** 