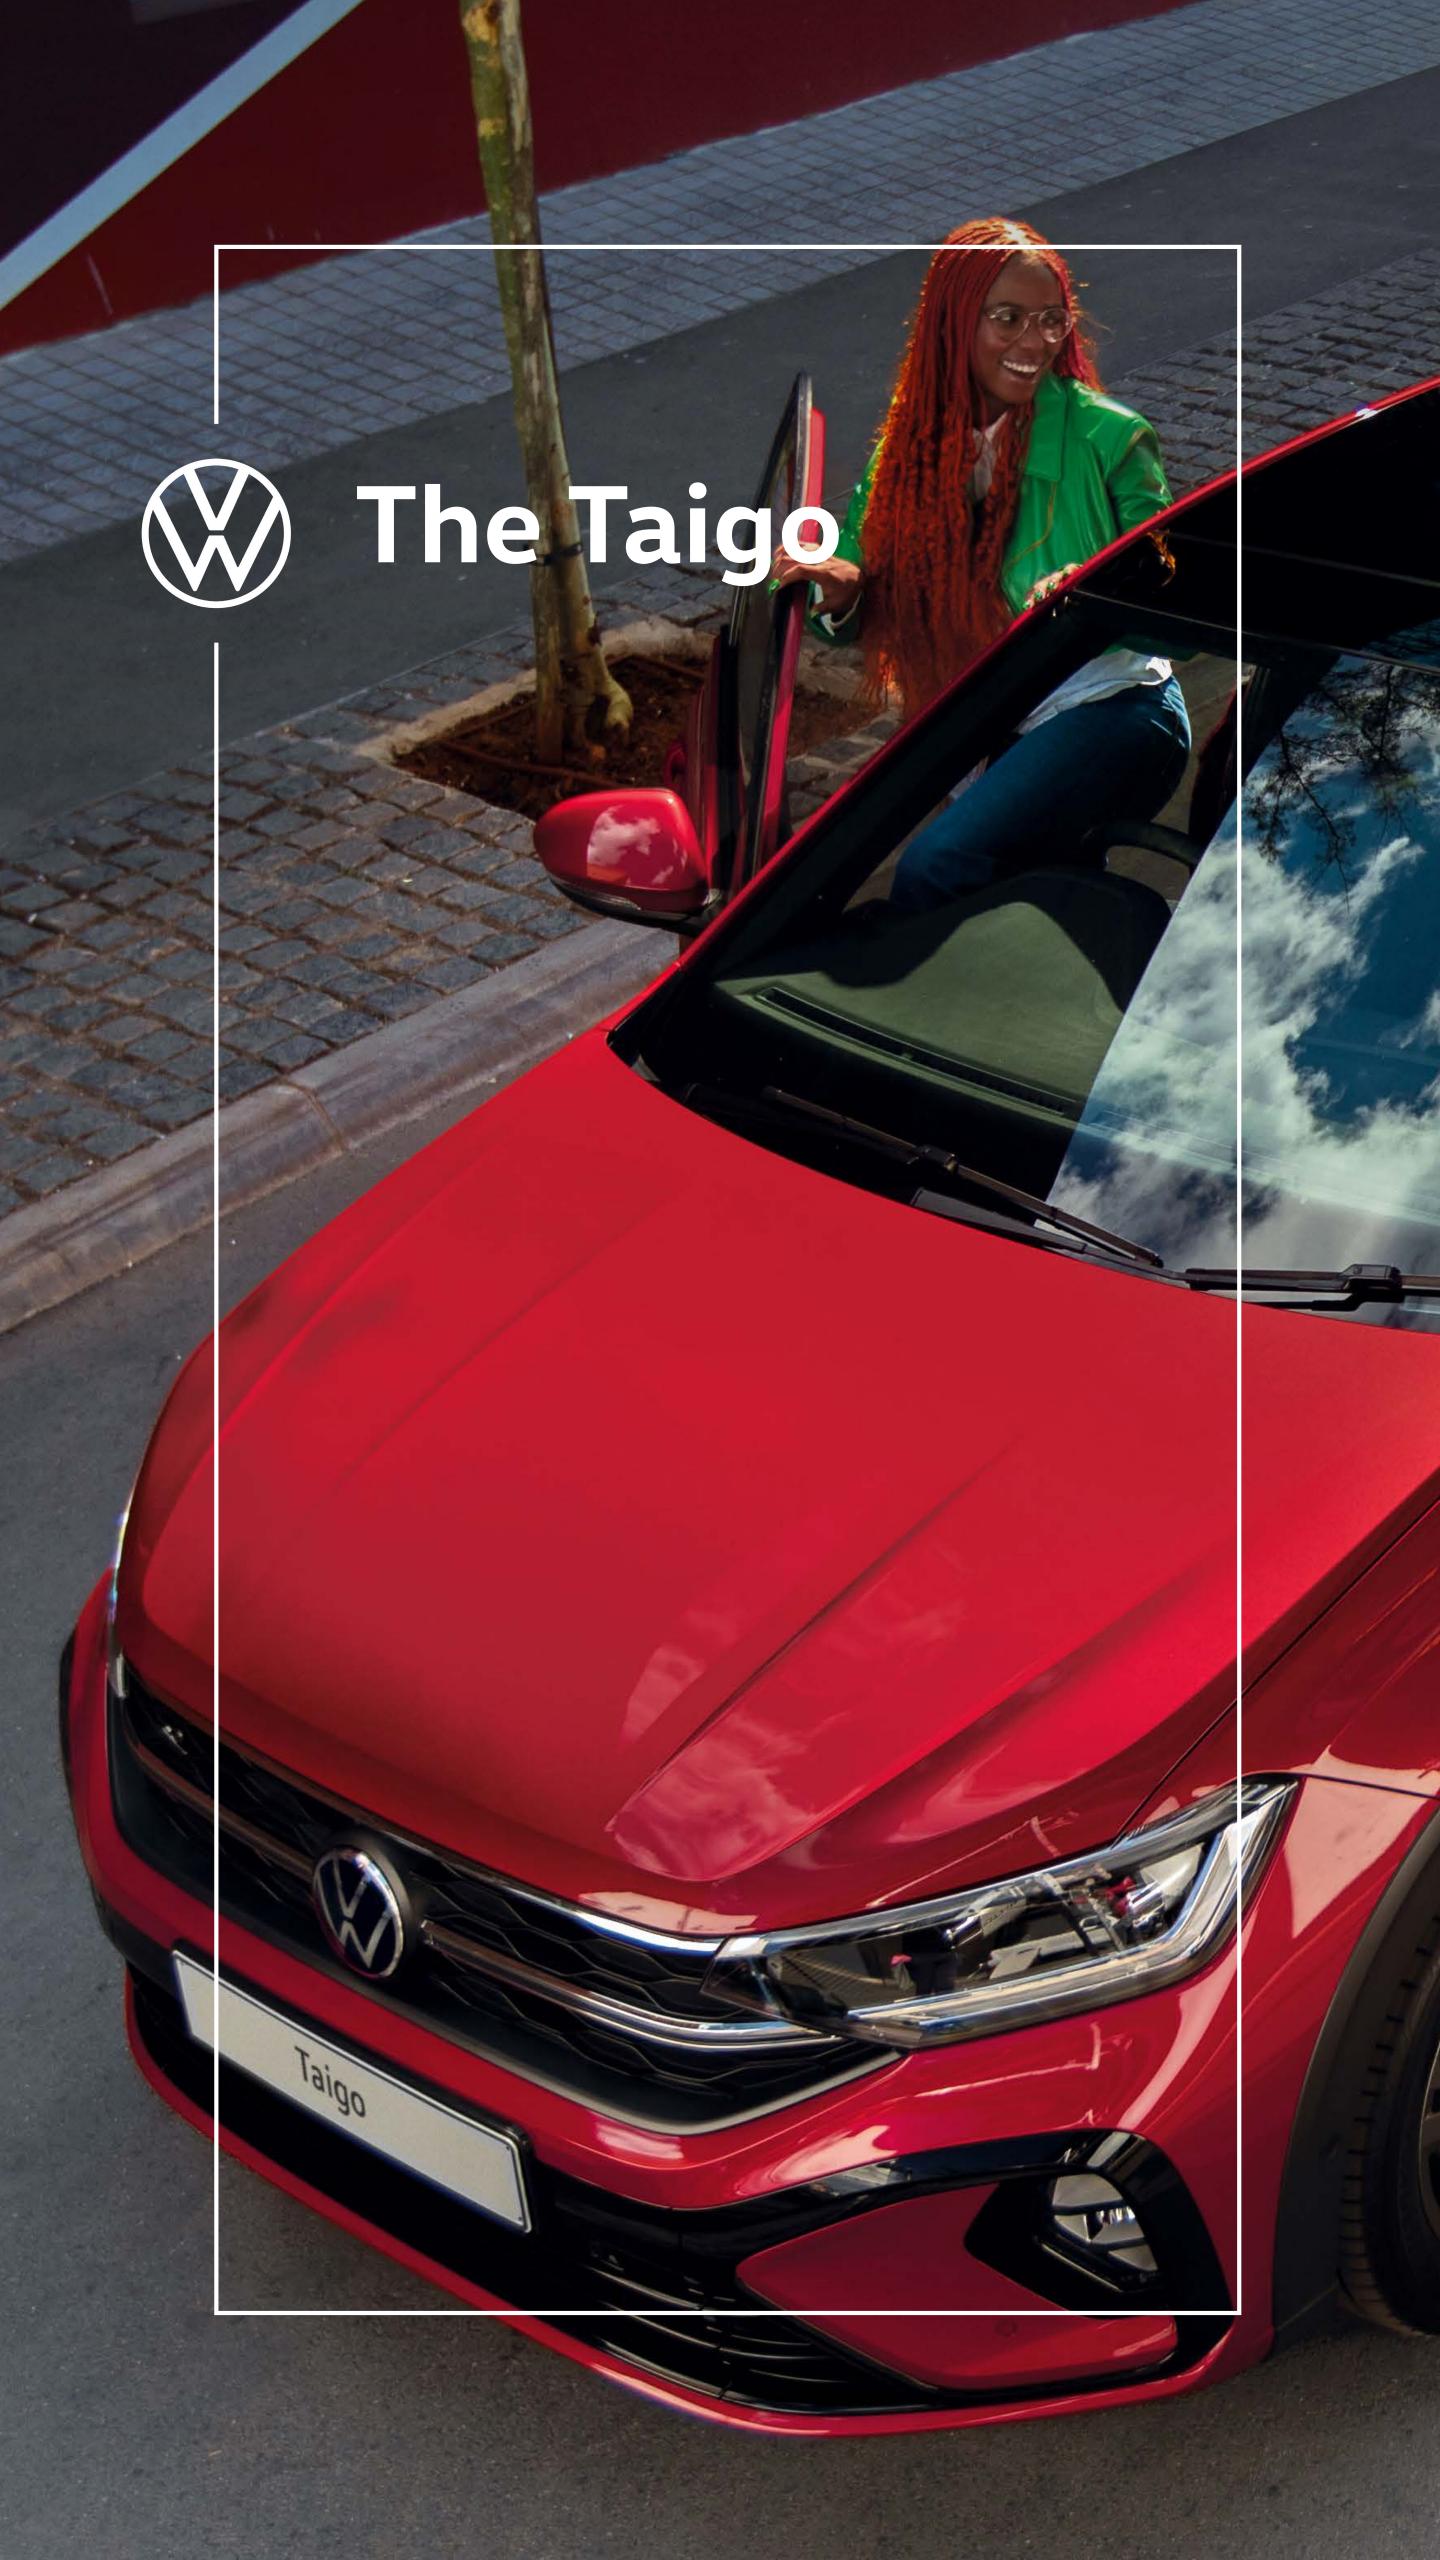

# It's the Taigo

#### Volkswagen's expressive SUV.

The Taigo is dedicated to all drivers who, like you, follow their own path, wish to affirm their style, move forward instead of follow and make the ordinary even more extraordinary every day.

\*Standard with the R-Line model Volkswagen's expressive SUV.

As an SUV with a coupé-like shape, Taigo ticks all the boxes, and none, simultaneously. A side view of the Taigo is characterised by defining lines guiding the eye seamlessly from front to rear exterior. The stylish honeycomb grille connects the matrix LED headlights framing the front of the car and its expansive width. Light strips at both the front and rear exterior make it almost impossible to ignore its design-orientated appearance. The logo projection lighting epitomises the car's modern expression giving it its Volkswagen personality.