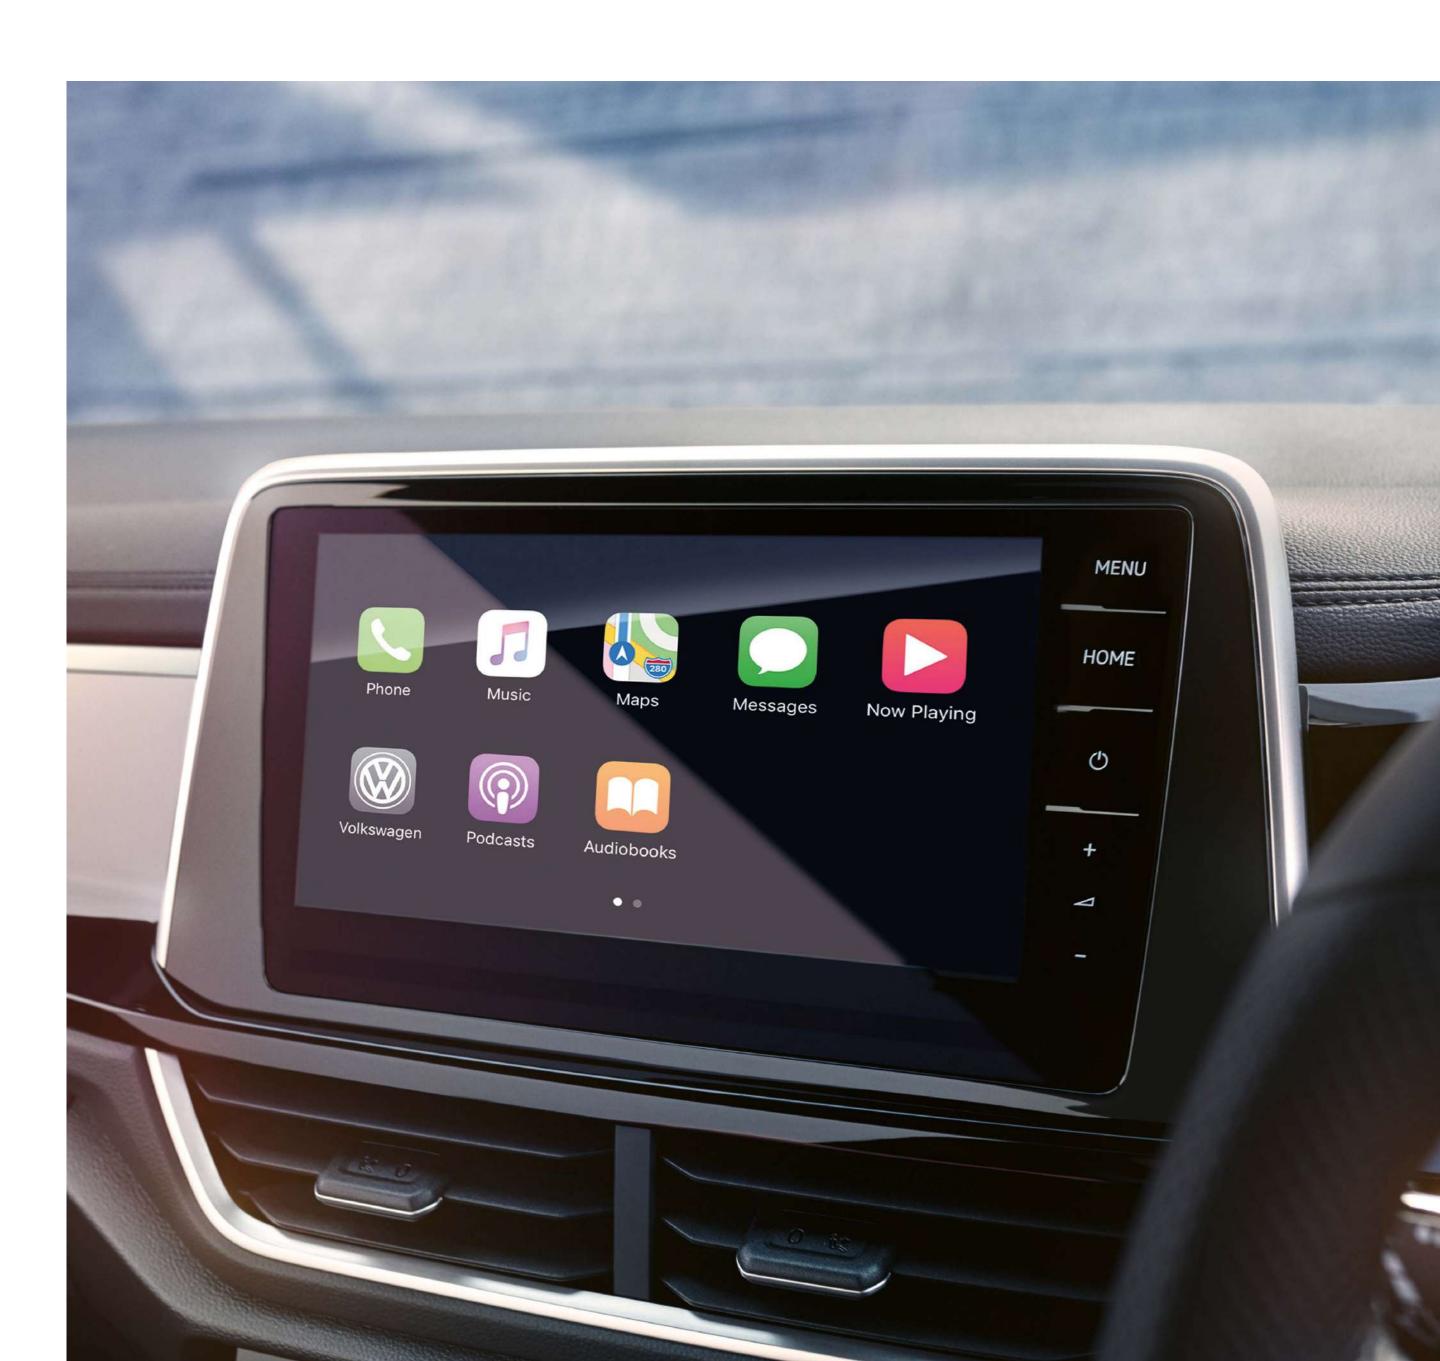

### Connectivity at your fingertips.

Keeping you ahead of the curve, the T-Roc effortlessly connects to your smart device via Bluetooth using the DataPlug. You can stay in tune with the intricacies of your T-Roc, using We Connect Go to monitor your mileage, fuel levels and where your car is parked. Utilising state of the art technologies through App-Connect: CarPlay™ and Android Auto™, the T-Roc merges seamless technological integration with flawless execution - all within your infotainment system's touchscreen.