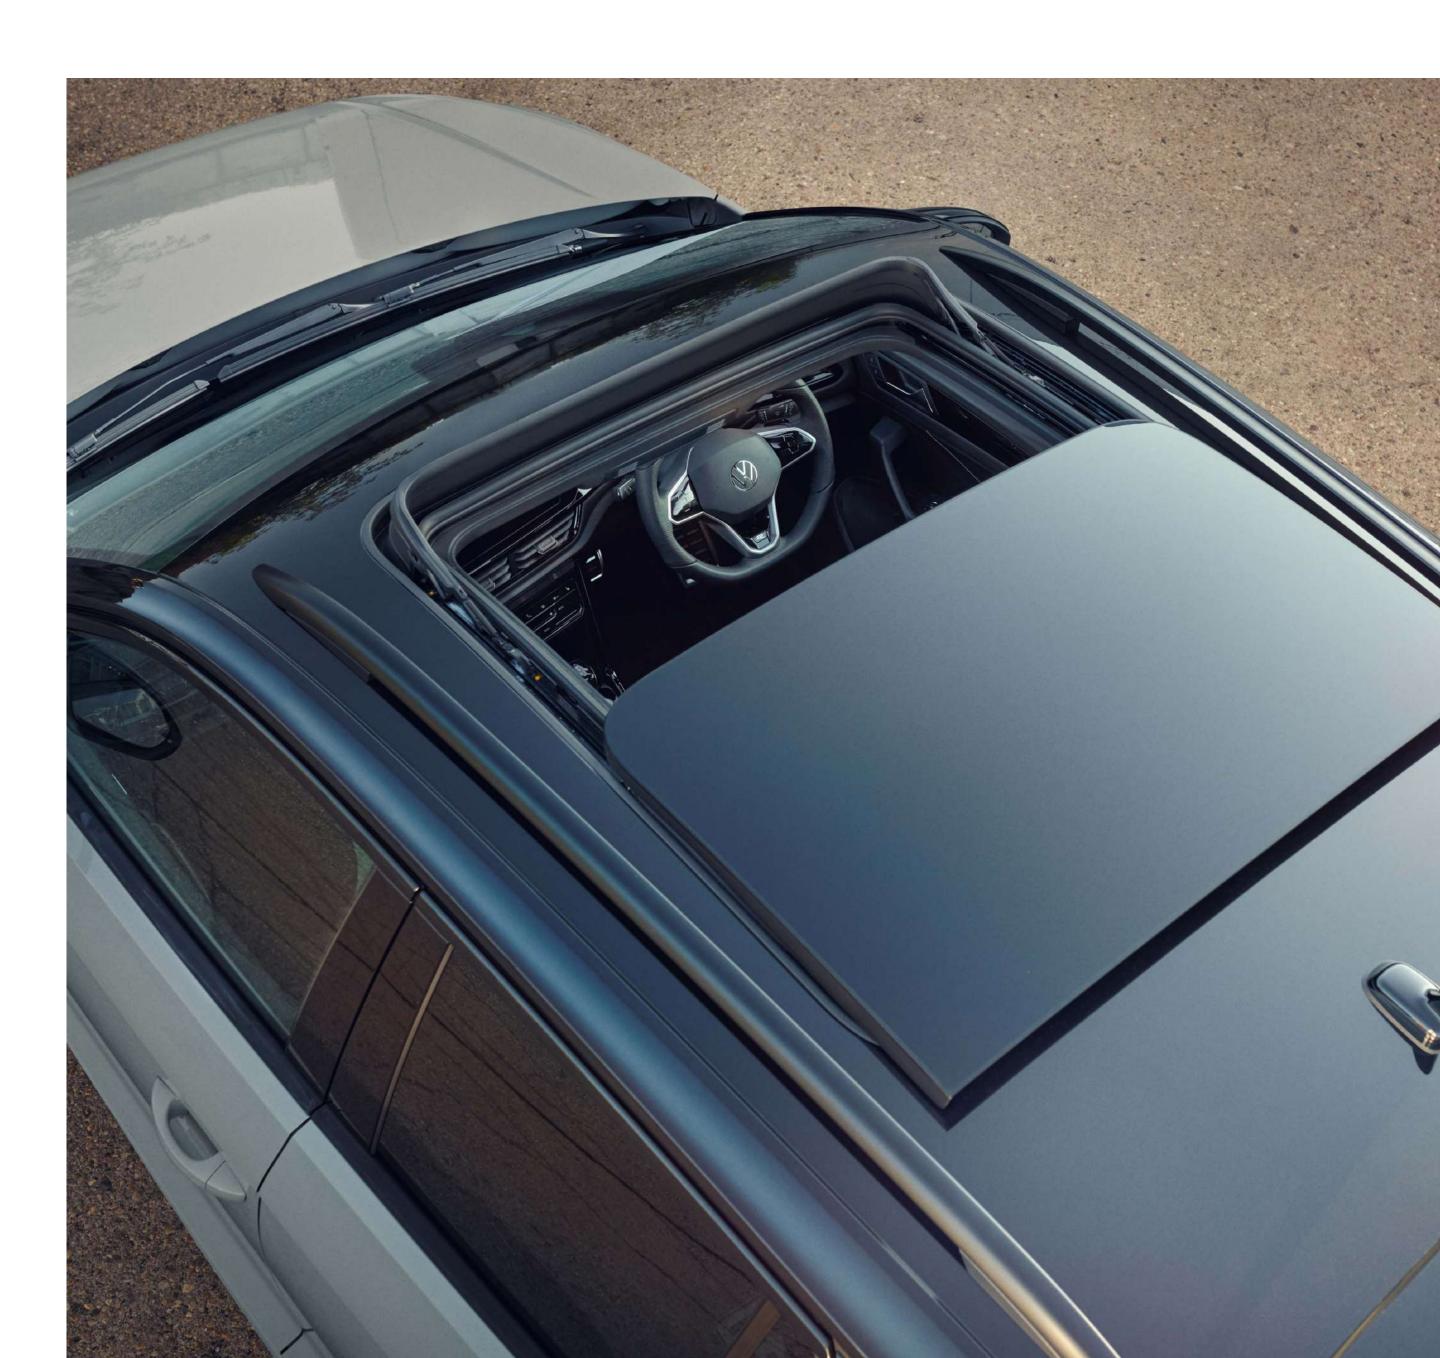

### Crafted for comfort.

The T-Roc gives you the room to relax. Generous with head and leg-room, the T-Roc is spacious with ample storage in the centre cubby, door pockets, glovebox, under-the-front armrest and in the boot.