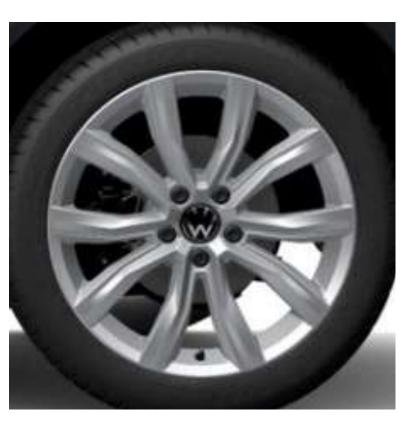

17" Johannesburg Alloy (Standard on Design)

19" Misano Alloy (Standard on R-Line)

18" Portiamo Alloy (Optional on Design)

18" Grange Hill Alloy (Optional on Design)

18" Grange Hill Black Alloy (Optional on Design) (Orderable with Black Style Package)