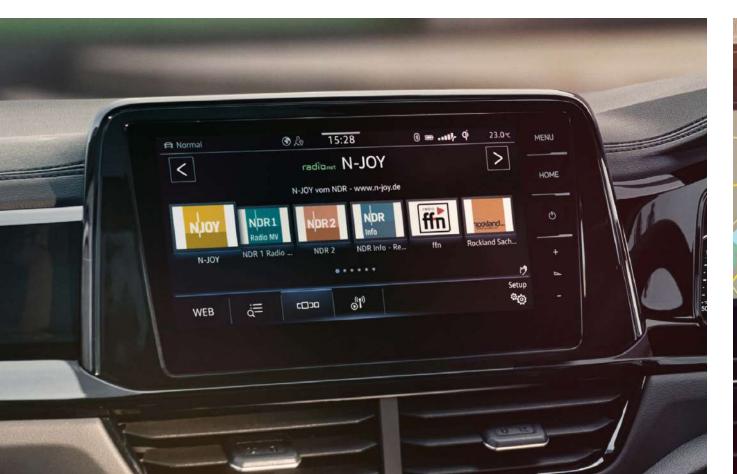

### The Composition Media Radio

The Composition Media Radio is equipped with an 8-inch colour touchscreen, DAB digital radio receiver, Multi-device Interface (MDI) and USB connection. Play music from WMA and AAC files, simultaneously pair two compatible devices and experience the convenience of App-Connect as well as Bluetooth telephone and audio functionality. Multiple speakers situated from the front and rear ensure that you always have excellent acoustics for every road trip.

### The Discover Media Navigation

The Discover Media Navigation builds on the capabilities of the Composition Media Radio with easy music management, navigation data, and vehicle information. The system's navigation data is displayed via 2D/3D map view on the touchscreen, offering a handy choice of three routes: Fast, Short and Eco. Dynamic navigation is based on TMC+, branded points of interest and Speed Limit Display.