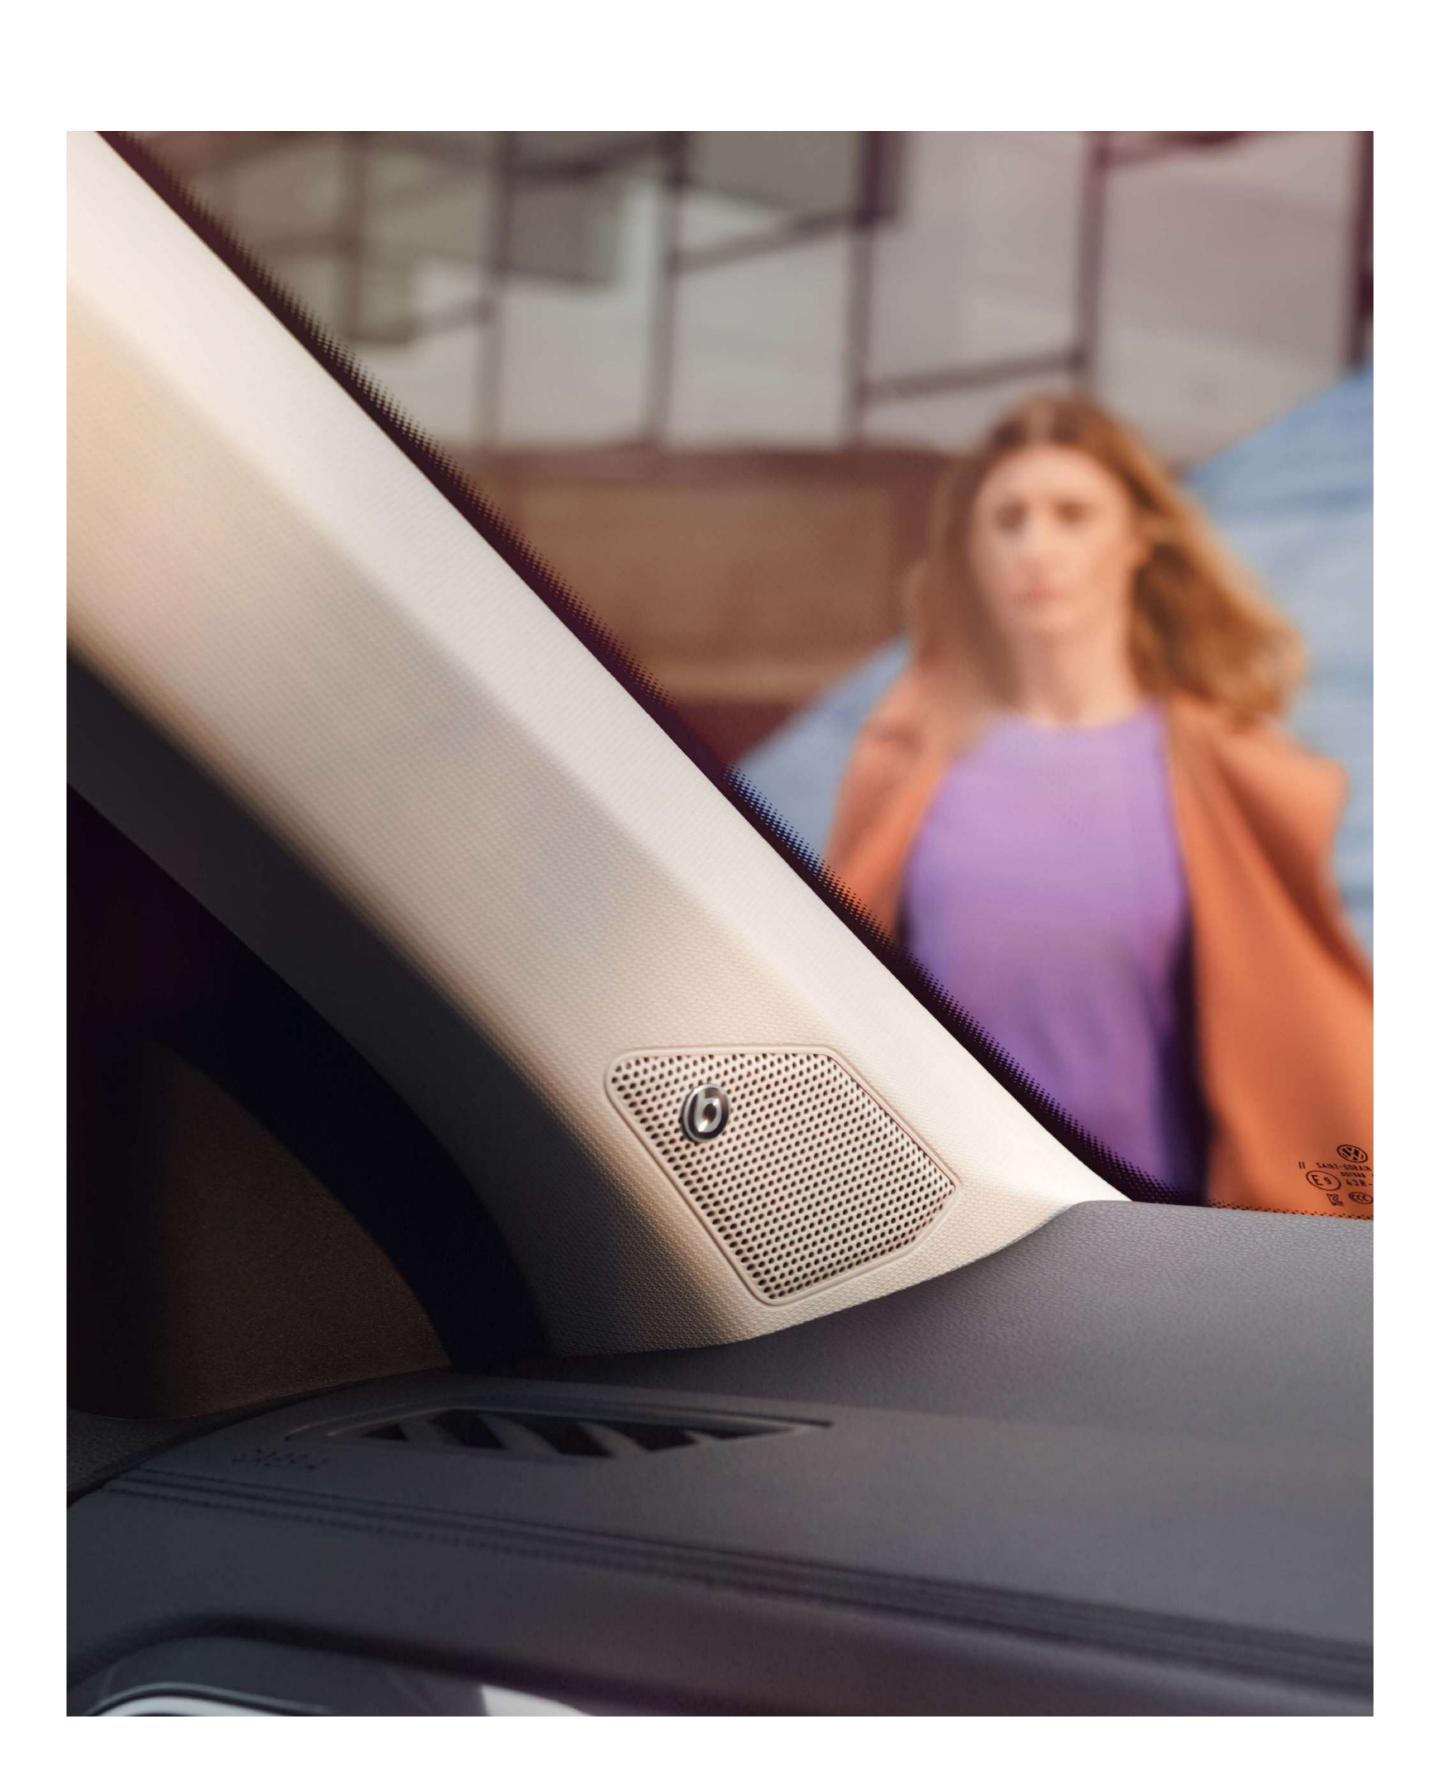

### Technology to test limits

Unparalleled technological sophistication: The Composition Media Radio, Discover Media Navigation, and Beats® sound system.

### The Beats® sound system

The Beats® sound system, includes six speakers, a subwoofer and an eight-channel digital amplifier with Digital Signal Processor (DSP).

The sound system is controlled via your infotainment system and delivers a 300-watt output with Dolby Pro Logic surround sound.