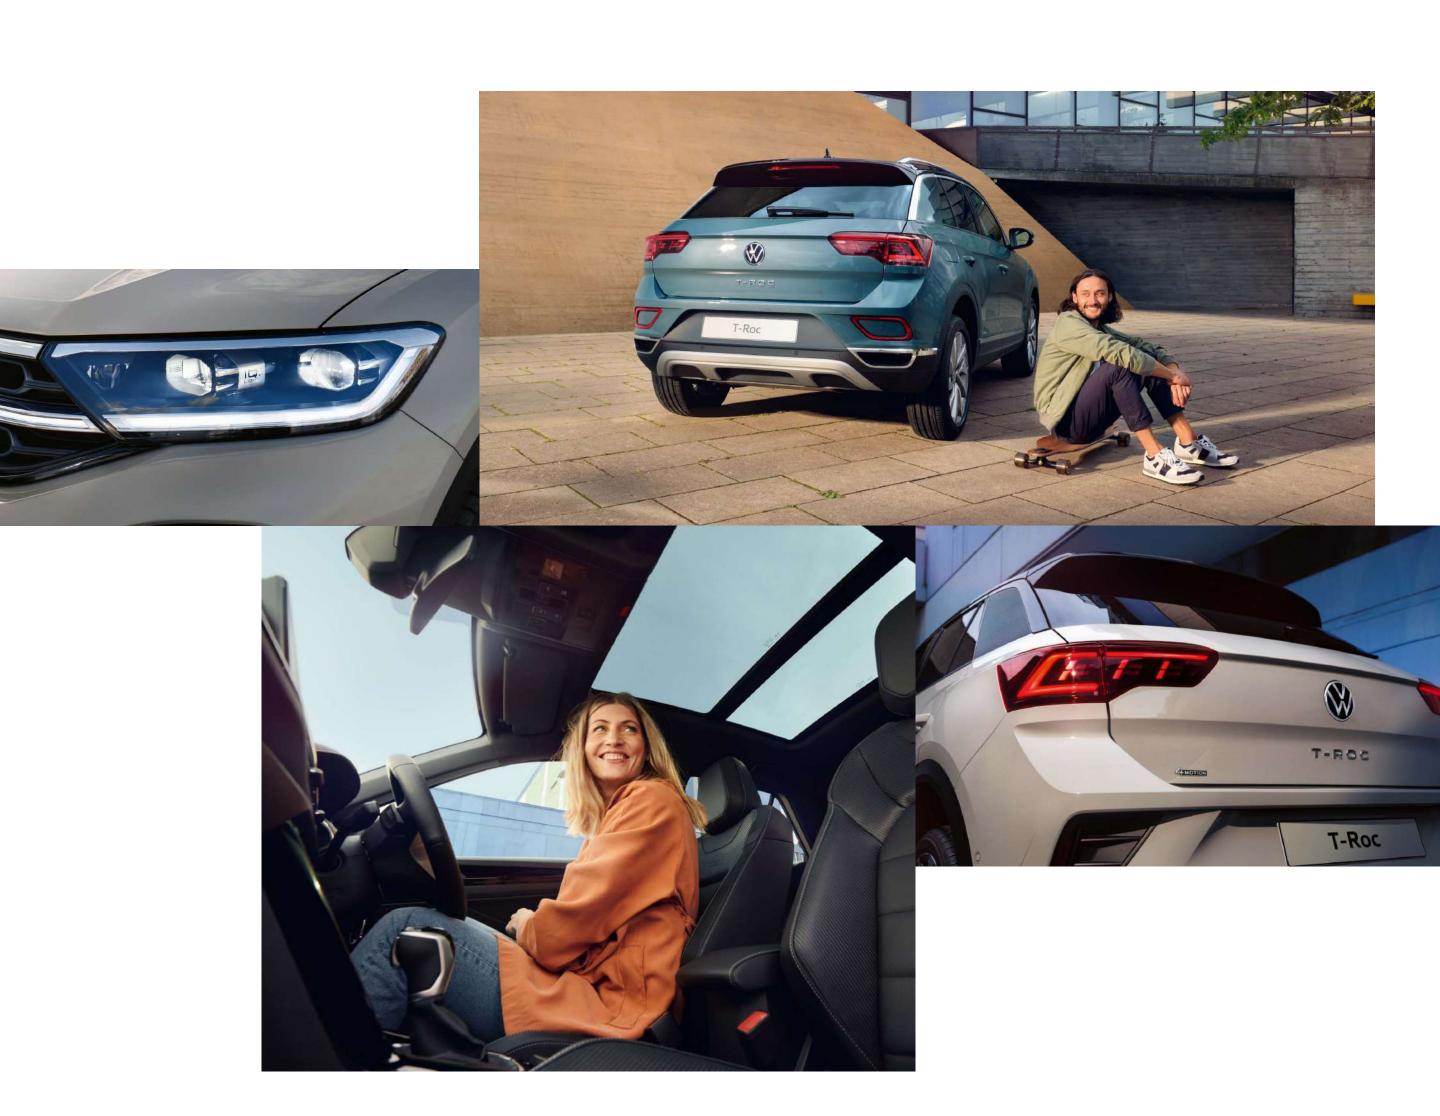

## A beacon of brilliance

Designed for the spotlight, the T-Roc shines brightly day or night.

Light your path with the T-Roc's IQ.LIGHT LED Matric headlights. Capable with an integrated indicator, separated daytime running light, an illuminated element in the front grille, and Dynamic Light Assist, the T-Roc enhances your vision – even at night.

### Crafted for comfort.

The T-Roc gives you the room to relax. Generous with head and leg-room, the T-Roc is spacious with ample storage in the centre cubby, door pockets, glovebox, under-the-front armrest and in the boot.

# The beauty to defy

The T-Roc represents the next generation of Volkswagen. Created to captivate, the T-Roc doesn't just work hard but looks good too. An industry leader of its make, this SUV is the embodiment of style and sophistication. With an athletic aesthetic, it sports an elevated design built for everyday use.