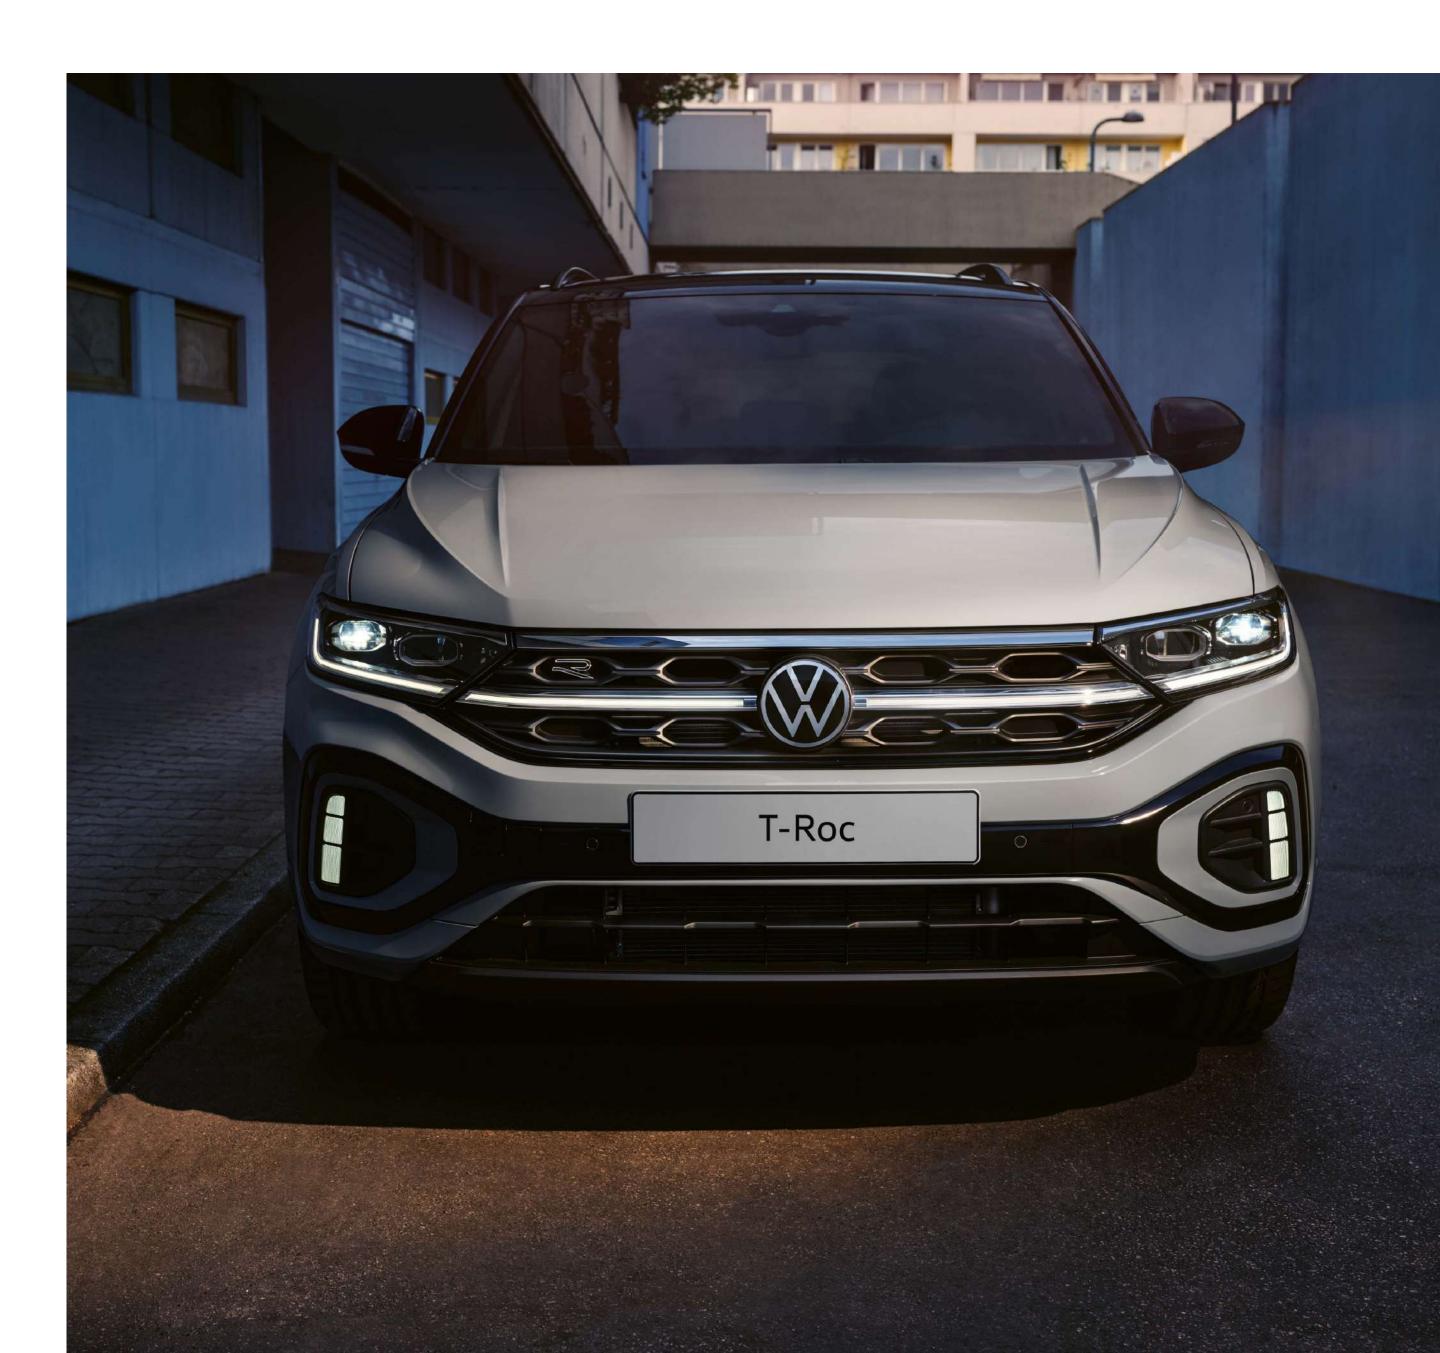

## A beacon of brilliance

Designed for the spotlight, the T-Roc shines brightly day or night.

Light your path with the T-Roc's IQ.LIGHT LED Matric headlights. Capable with an integrated indicator, separated daytime running light, an illuminated element in the front grille, and Dynamic Light Assist, the T-Roc enhances your vision – even at night.

LED Performance Light includes an integrated indicator with separate daytime running light that maximises visibility while you drive.