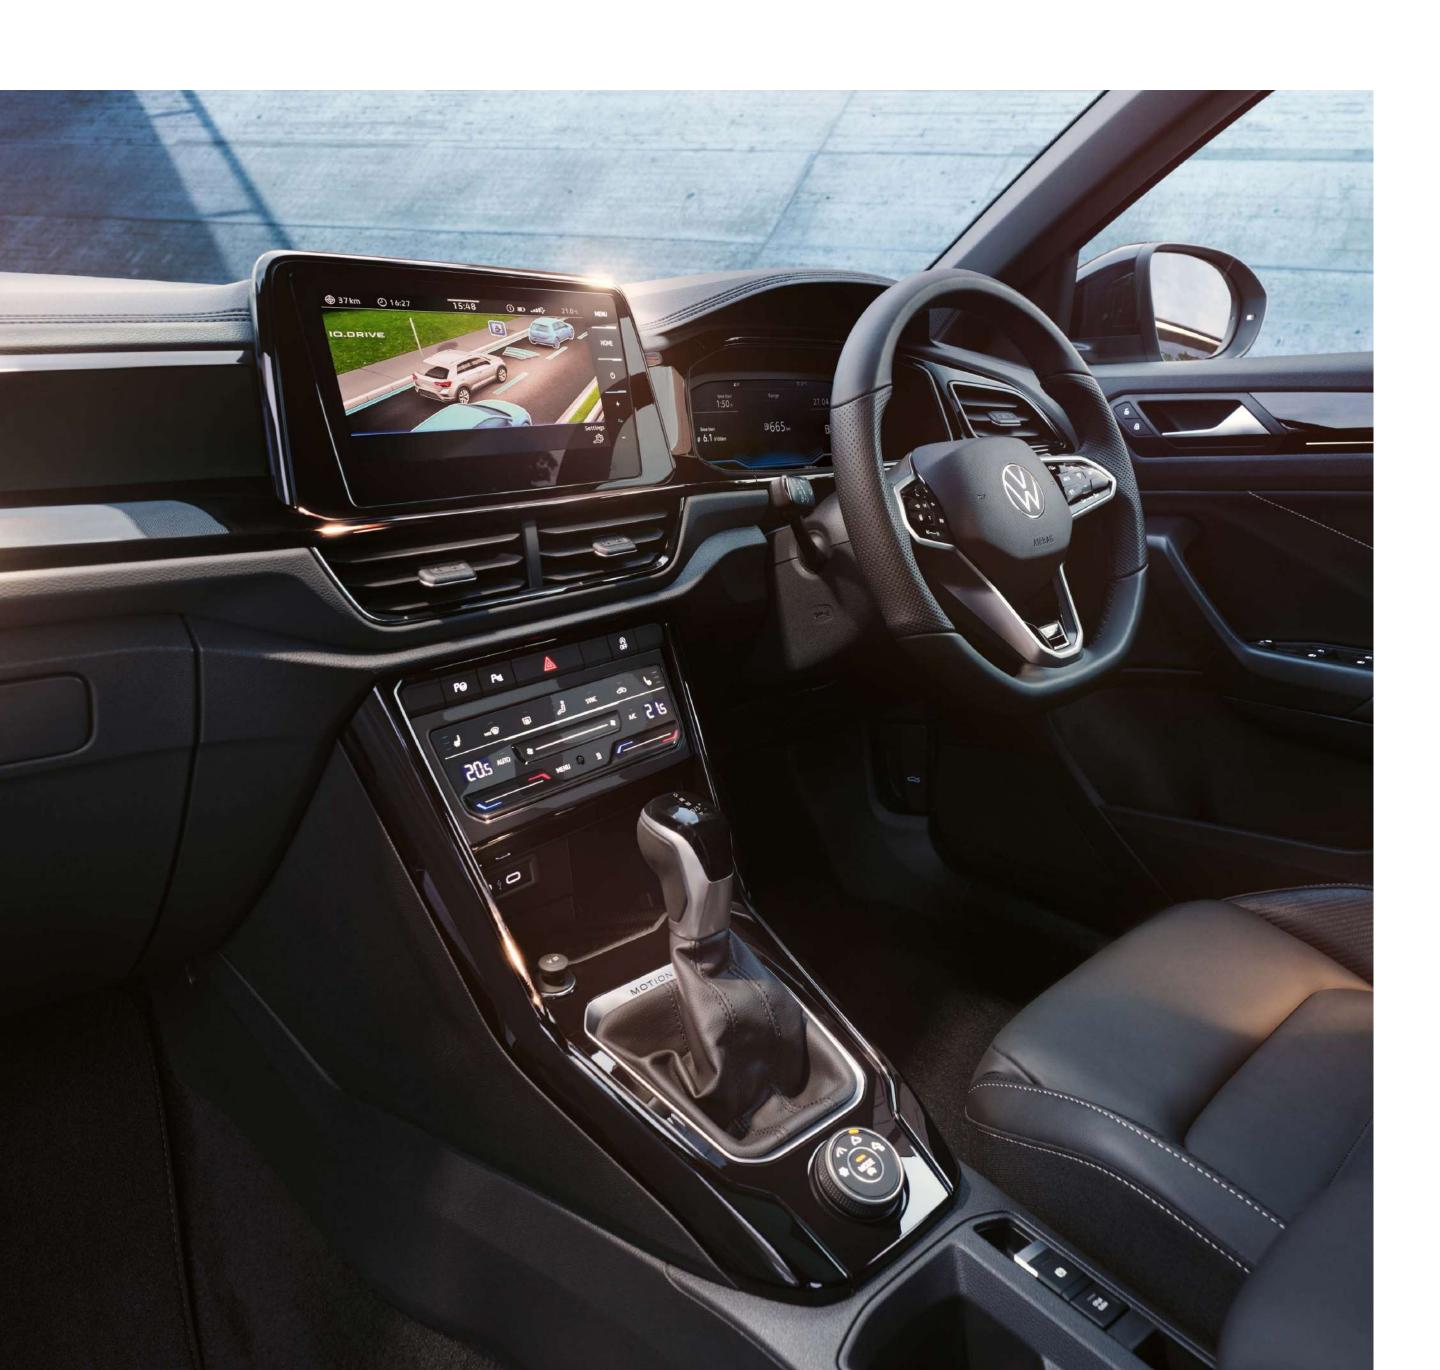

# Forge your own path

The T-Roc knows where you're going. With the future in sight, it is uniquely designed with frontline technology to turn heads. This modern maverick is crafted to lead the way, offering you more comfort, convenience and space. Intelligent, capable and stylish, the IQ.DRIVE is the ultimate co-pilot.

## IQ.DRIVE Features in the T-Roc

Features include Travel Assist, Lane Assist and Emergency Assist, Autonomous Emergency Braking Front Assist, Lane change system Side Assist, Adaptive Cruise Control (ACC) with Stop-and-Go, including speed limiter and Proactive passenger protection system.