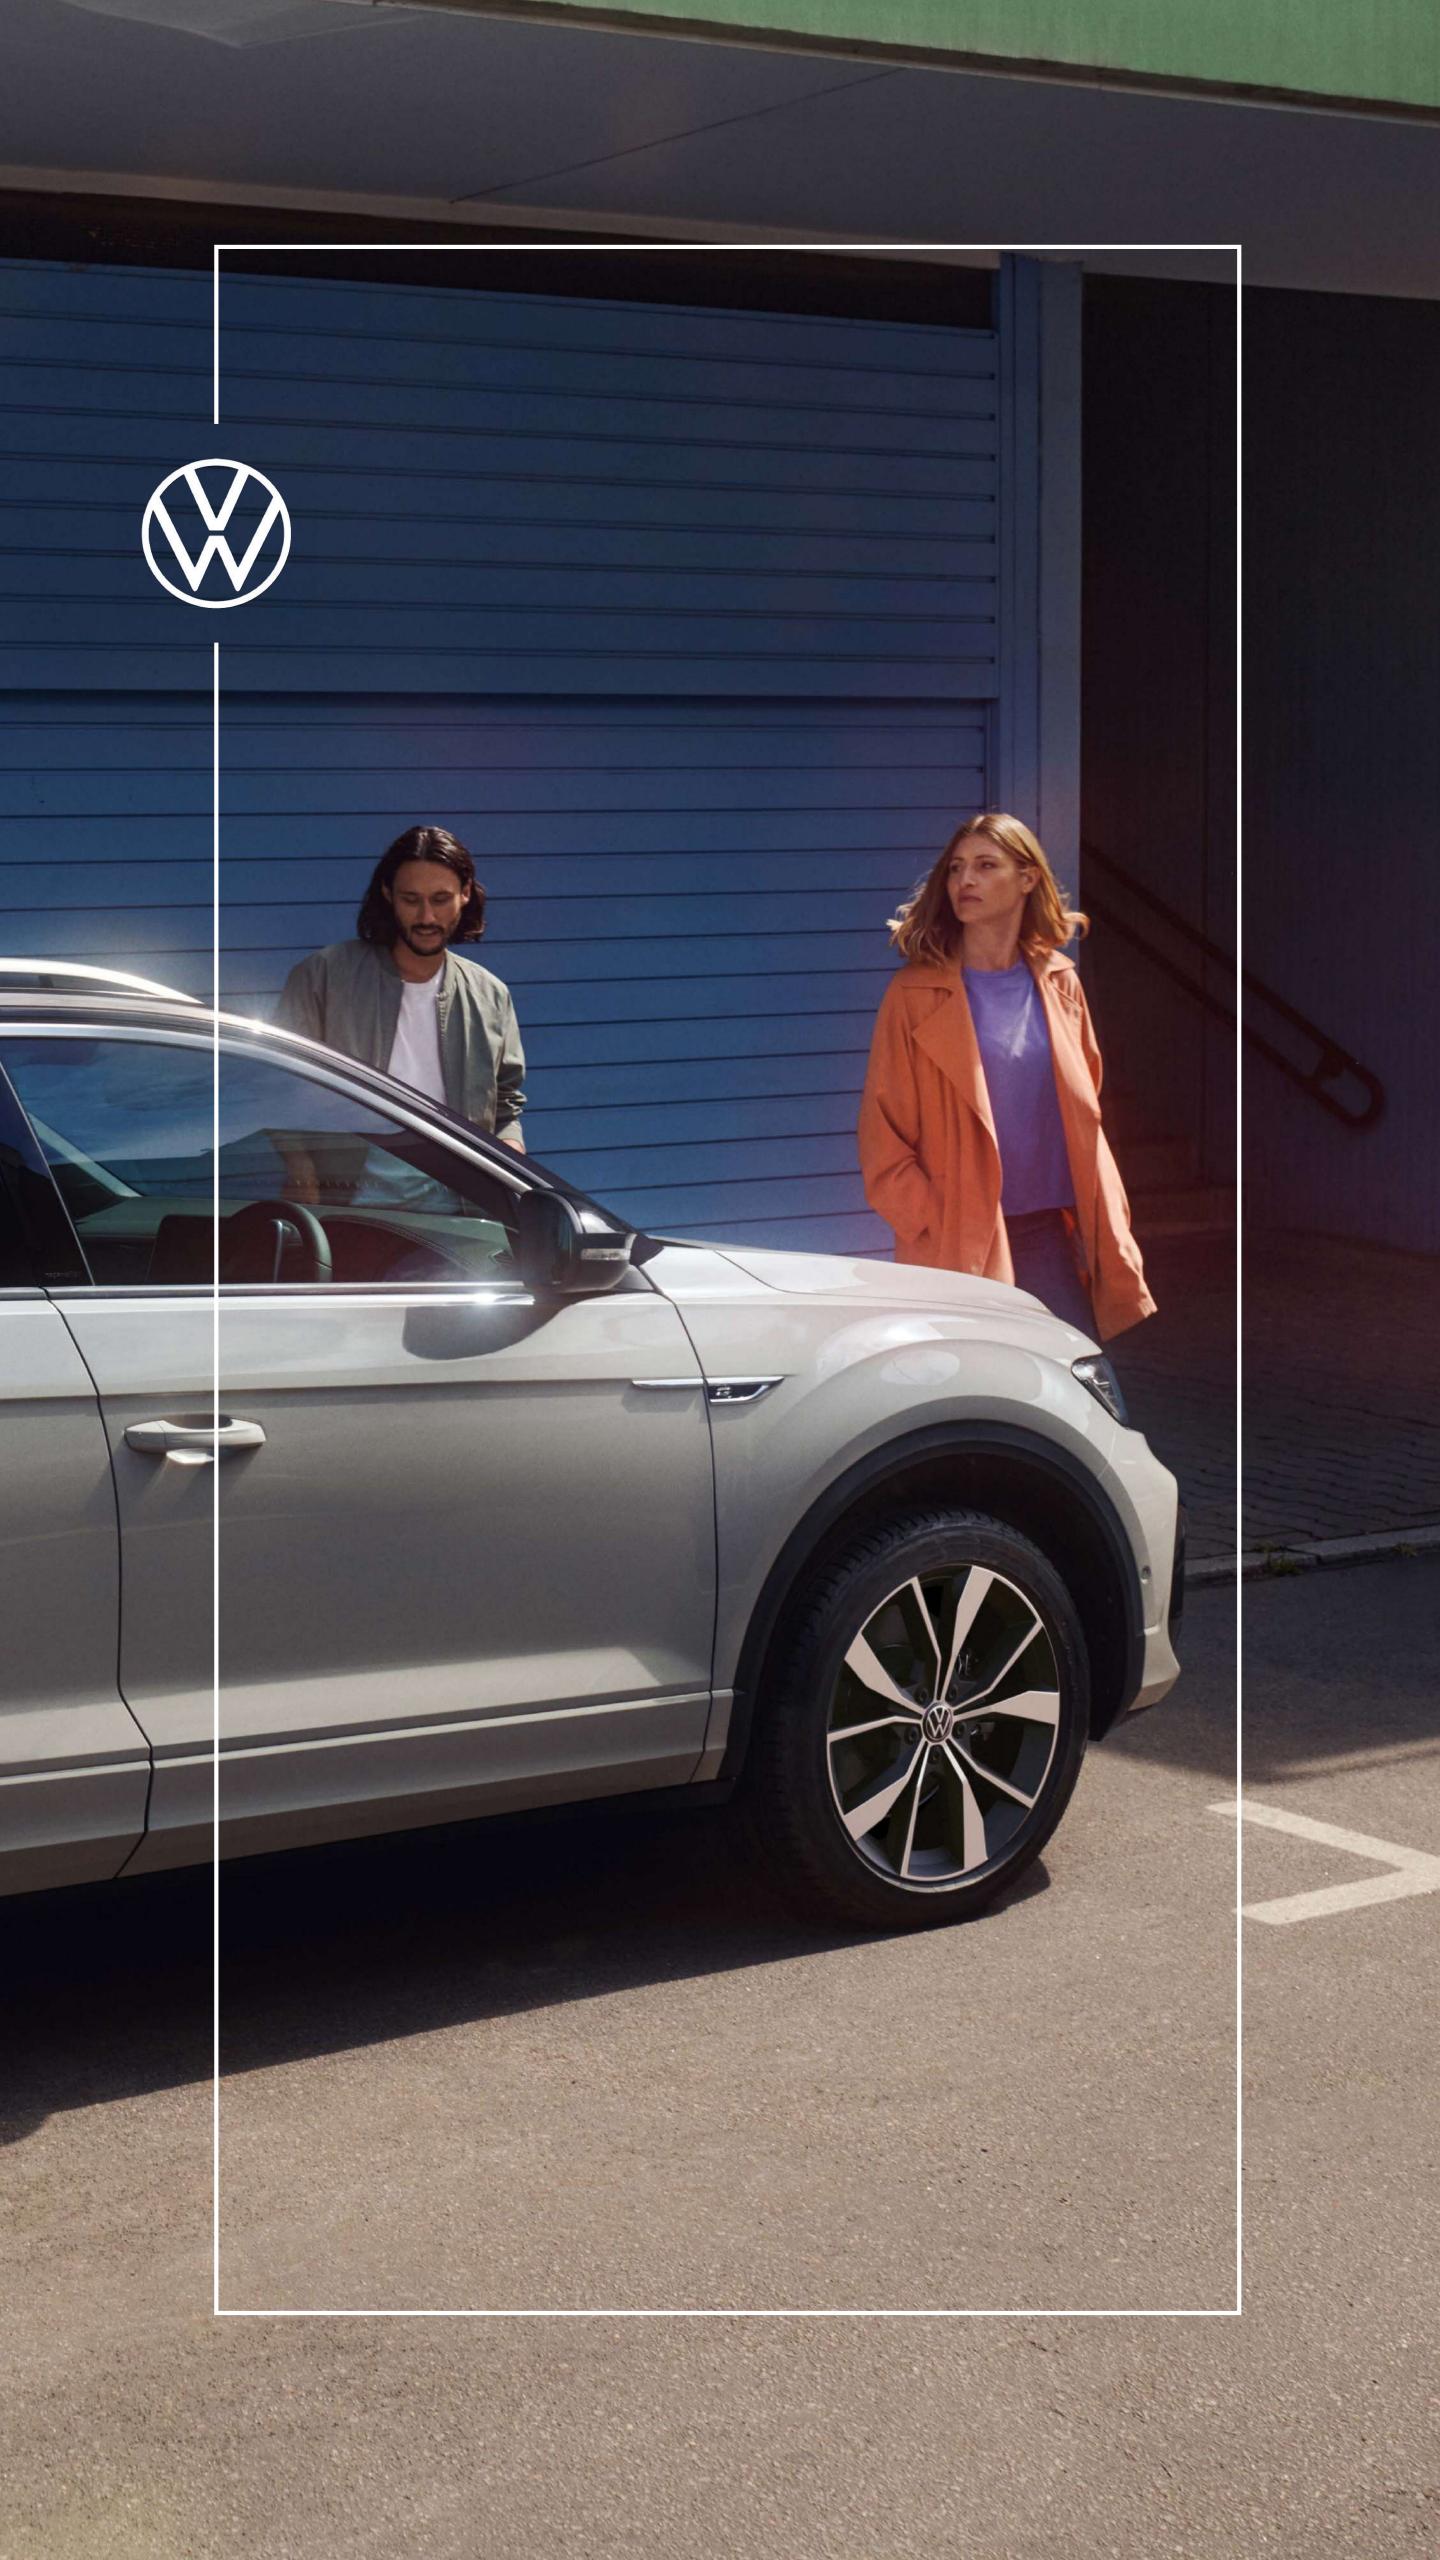

# Forge your own path

The T-Roc knows where you're going. With the future in sight, it is uniquely designed with frontline technology to turn heads. This modern maverick is crafted to lead the way, offering you more comfort, convenience and space. Intelligent, capable and stylish, the IQ.DRIVE is the ultimate co-pilot.

## IQ.DRIVE Features in the T-Roc

Features include Travel Assist, Lane Assist and Emergency Assist, Autonomous Emergency Braking Front Assist, Lane change system Side Assist, Adaptive Cruise Control (ACC) with Stop-and-Go, including speed limiter and Proactive passenger protection system.