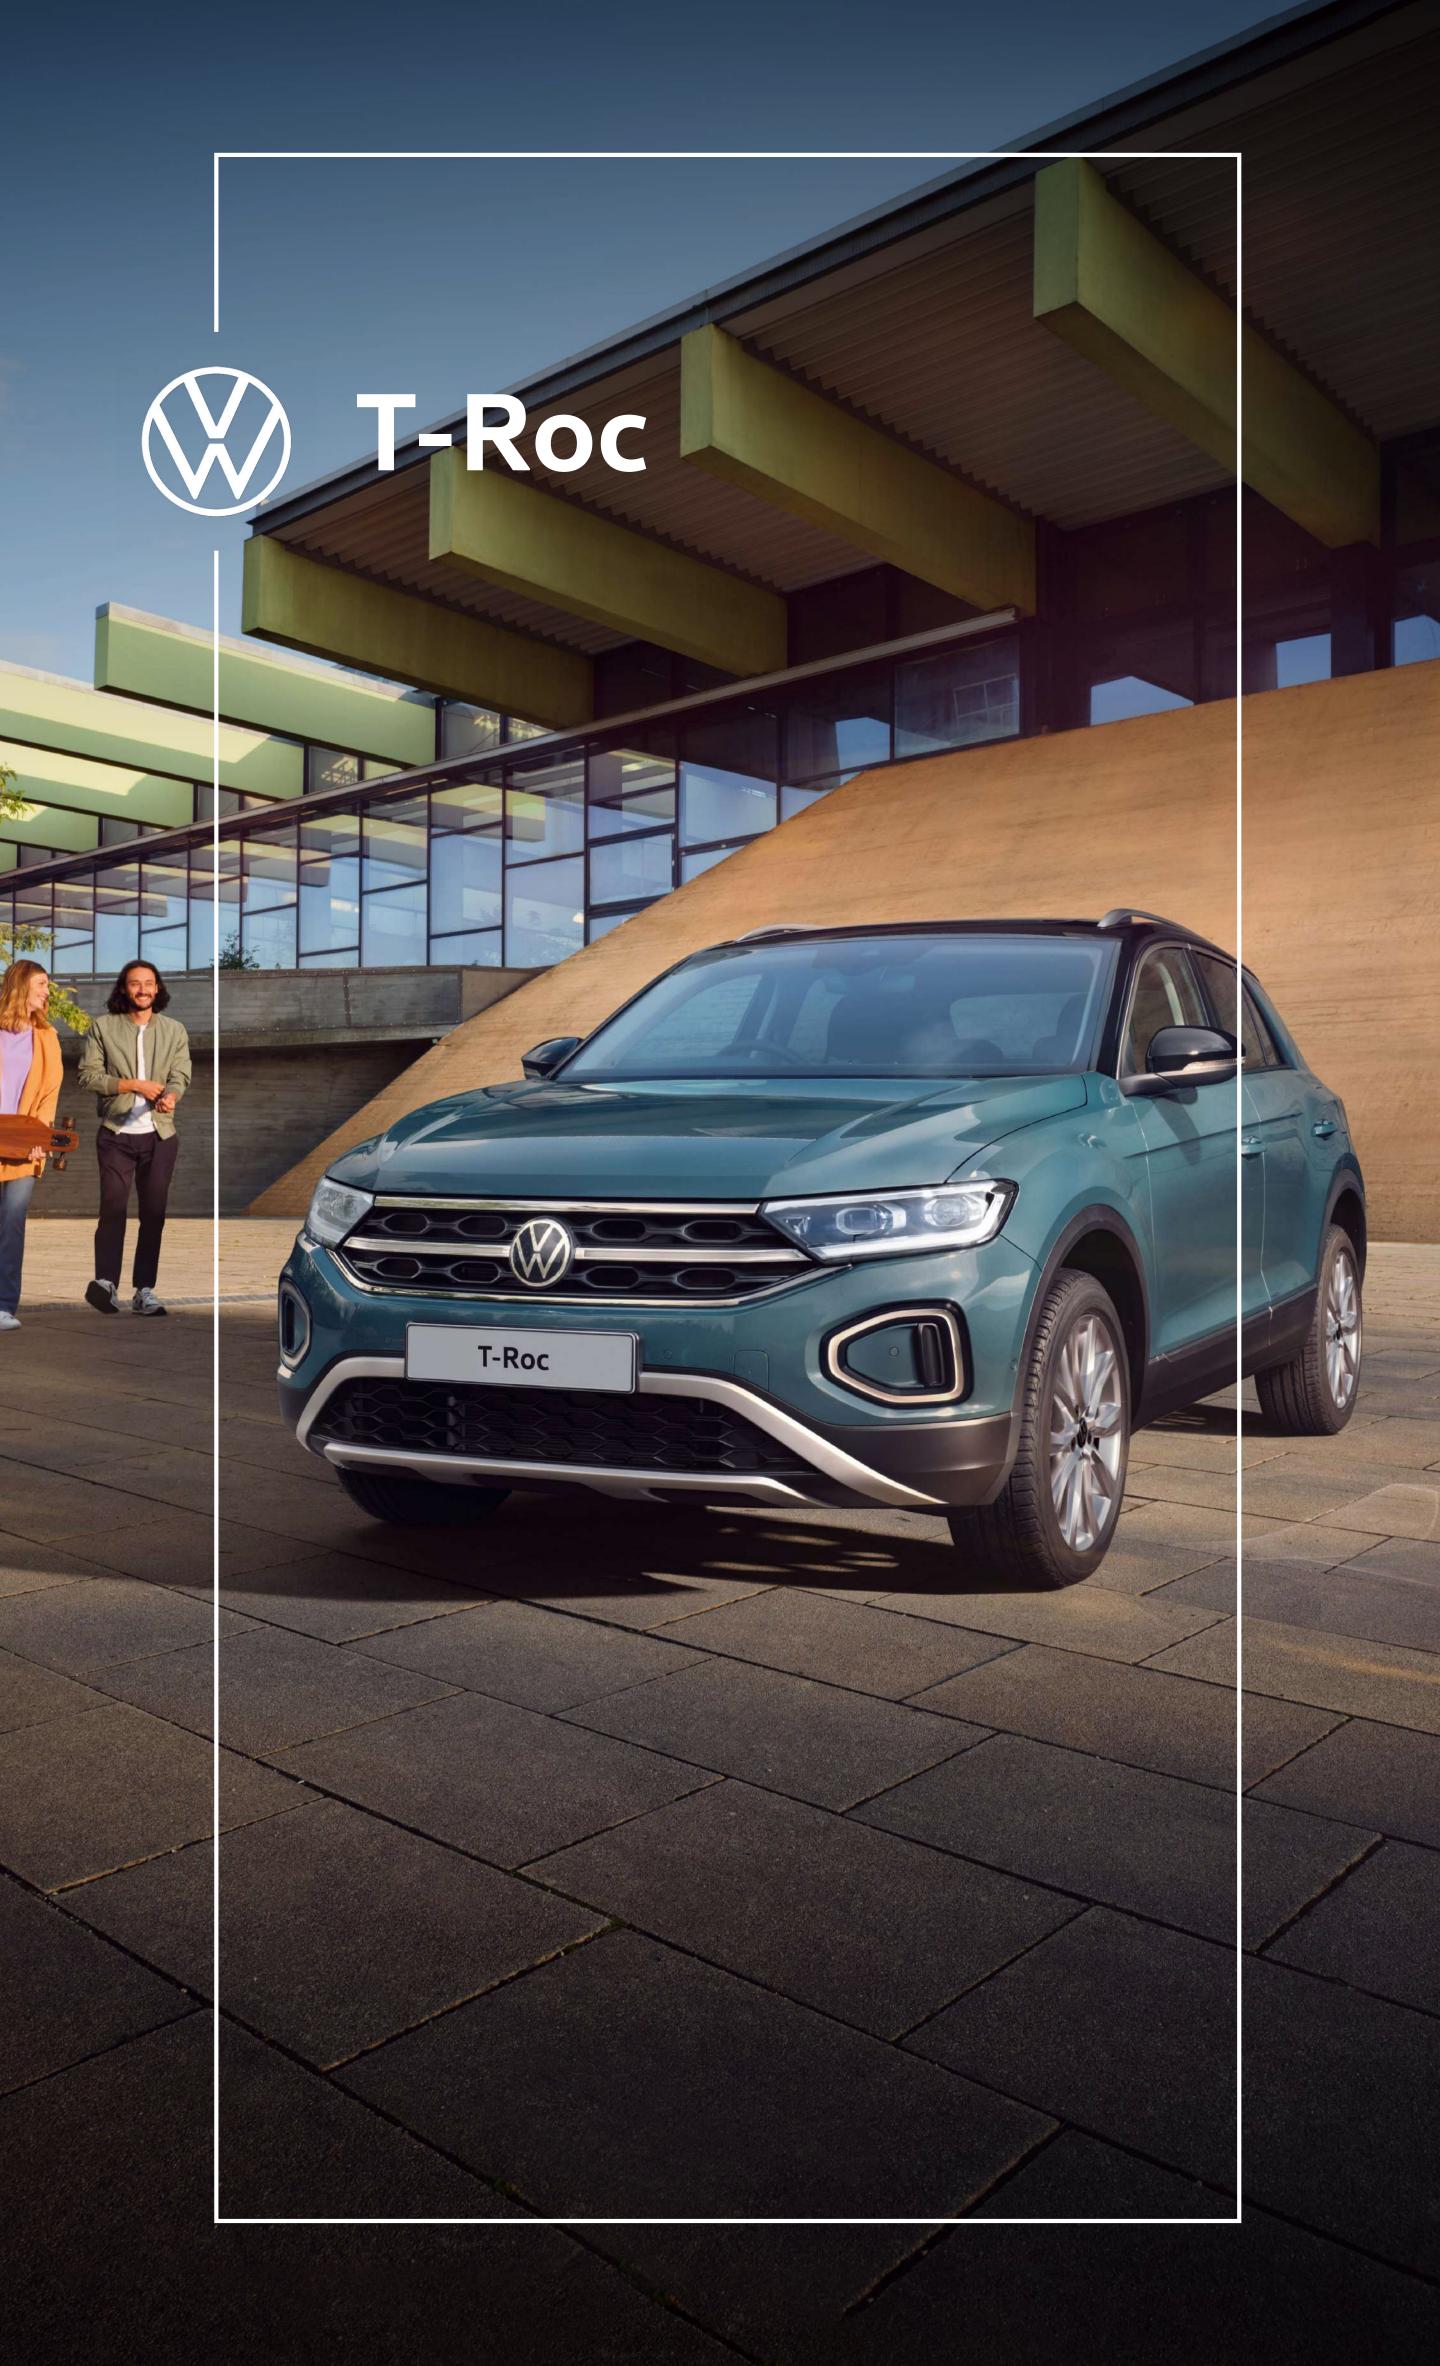

# The drive to defy

### Volkswagen T-Roc, built to be bold.

Fuelled for pushing boundaries, the T-Roc's sleek exterior and fluid contours set a standard for innovation and excellence. Like the simplicity of switching gears, it playfully masters both functionality and creativity. A trailblazing SUV, the T-Roc drives to defy.