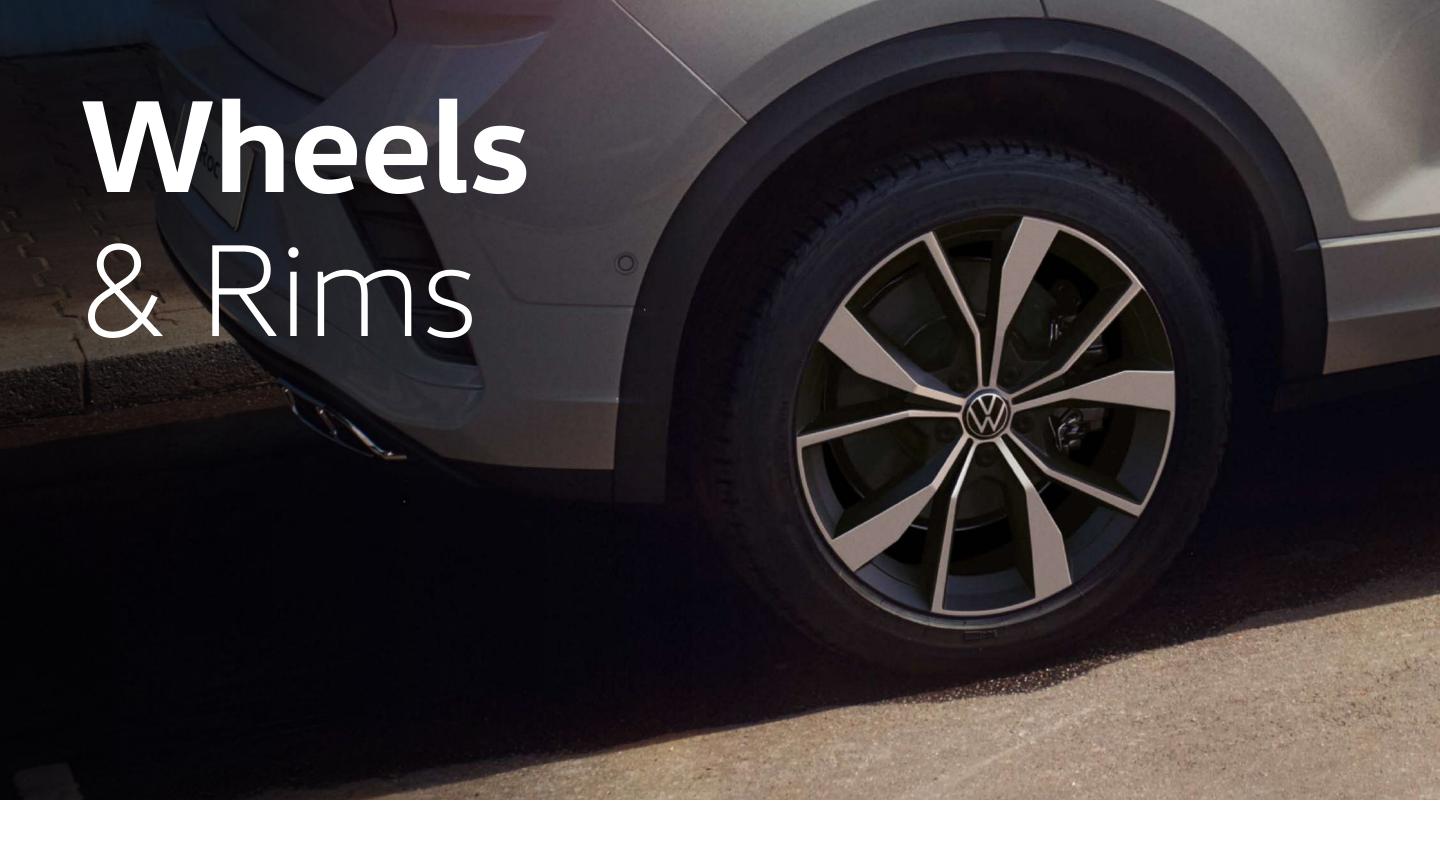

17" Johannesburg Alloy (Standard on Design)

19" Misano Alloy (Standard on R-Line)

18" Portiamo Alloy (Optional on Design)

18" Grange Hill Alloy (Optional on Design)

18" Grange Hill Black Alloy (Optional on Design) (Orderable with Black Style Package)

19" Misano Black Alloy (Optional on R-Line) (Orderable with Black Style Package)