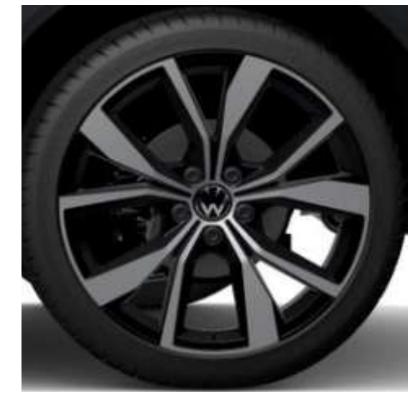

17" Johannesburg Alloy (Standard on Design)

19" Misano Alloy (Standard on R-Line)

18" Portiamo Alloy (Optional on Design)

18" Grange Hill Alloy (Optional on Design)

18" Grange Hill Black Alloy (Optional on Design) (Orderable with Black Style Package)

19" Misano Black Alloy (Optional on R-Line) (Orderable with Black Style Package)