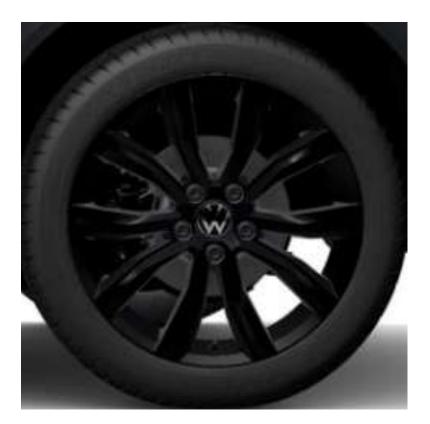

17" Johannesburg Alloy (Standard on Design)

19" Misano Alloy (Standard on R-Line)

18" Portiamo Alloy (Optional on Design)

18" Grange Hill Alloy (Optional on Design)

18" Grange Hill Black Alloy (Optional on Design) (Orderable with Black Style Package)

19" Misano Black Alloy (Optional on R-Line) (Orderable with Black Style Package)