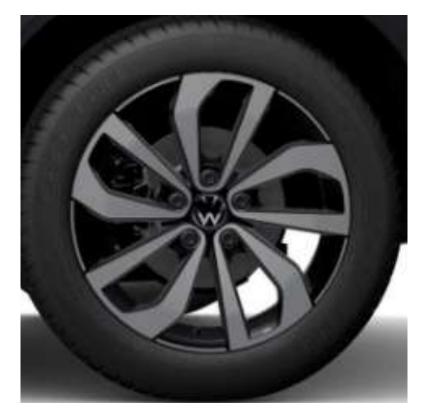

17" Johannesburg Alloy (Standard on Design)

19" Misano Alloy (Standard on R-Line)

18" Portiamo Alloy (Optional on Design)

18" Grange Hill Alloy (Optional on Design)

18" Grange Hill Black Alloy (Optional on Design) (Orderable with Black Style Package)

19" Misano Black Alloy (Optional on R-Line) (Orderable with Black Style Package)