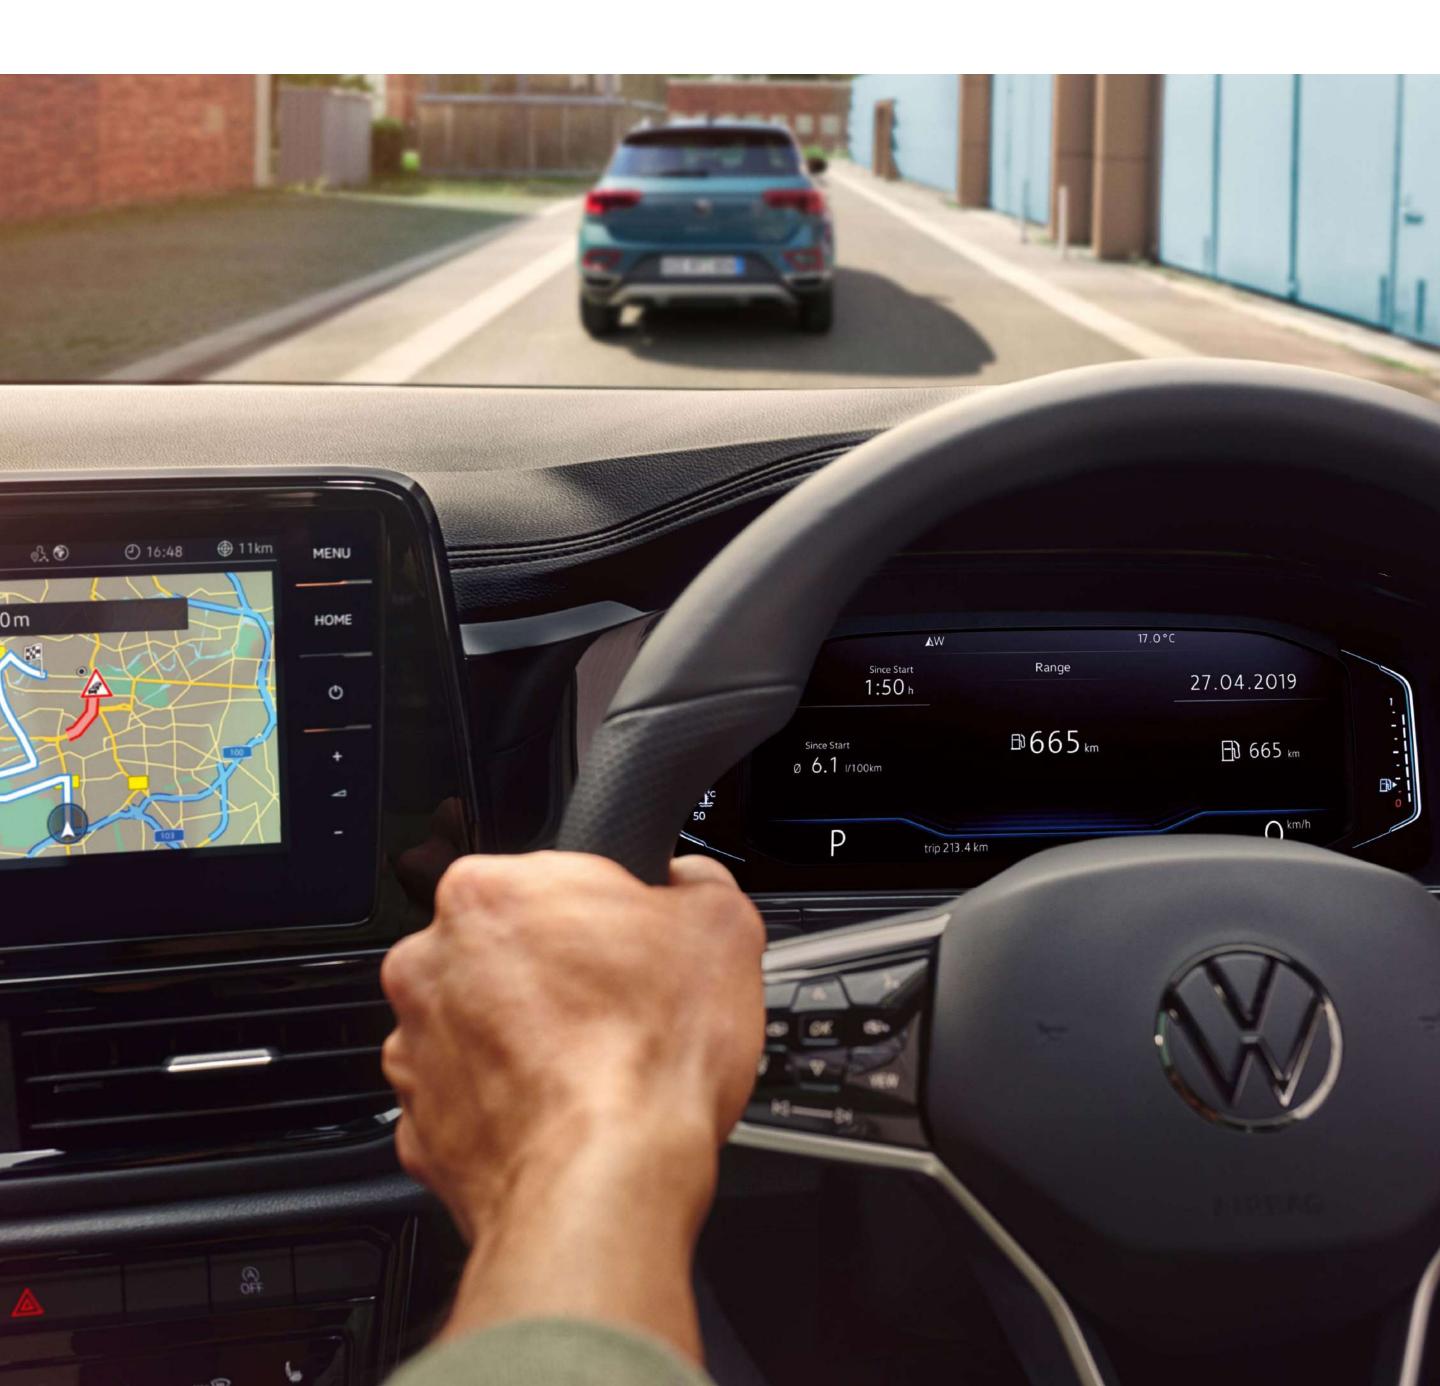

# Forge your own path

The T-Roc knows where you're going. With the future in sight, it is uniquely designed with frontline technology to turn heads. This modern maverick is crafted to lead the way, offering you more comfort, convenience and space. Intelligent, capable and stylish, the IQ.DRIVE is the ultimate co-pilot.

## IQ.DRIVE Features in the T-Roc

Features include Travel Assist, Lane Assist and Emergency Assist, Autonomous Emergency Braking Front Assist, Lane change system Side Assist, Adaptive Cruise Control (ACC) with Stop-and-Go, including speed limiter and Proactive passenger protection system.

### Connectivity at your fingertips.

Keeping you ahead of the curve, the T-Roc effortlessly connects to your smart device via Bluetooth using the DataPlug. You can stay in tune with the intricacies of your T-Roc, using We Connect Go to monitor your mileage, fuel levels and where your car is parked. Utilising state of the art technologies through App-Connect: CarPlay™ and Android Auto™, the T-Roc merges seamless technological integration with flawless execution - all within your infotainment system's touchscreen.

### Technology to test limits

Unparalleled technological sophistication: The Composition Media Radio, Discover Media Navigation, and Beats® sound system.

### The Composition Media Radio

The Composition Media Radio is equipped with an 8-inch colour touchscreen, DAB digital radio receiver, Multi-device Interface (MDI) and USB connection. Play music from WMA and AAC files, simultaneously pair two compatible devices and experience the convenience of App-Connect as well as Bluetooth telephone and audio functionality. Multiple speakers situated from the front and rear ensure that you always have excellent acoustics for every road trip.

### The Discover Media Navigation

The Discover Media Navigation builds on the capabilities of the Composition Media Radio with easy music management, navigation data, and vehicle information. The system's navigation data is displayed via 2D/3D map view on the touchscreen, offering a handy choice of three routes: Fast, Short and Eco. Dynamic navigation is based on TMC+, branded points of interest and Speed Limit Display.