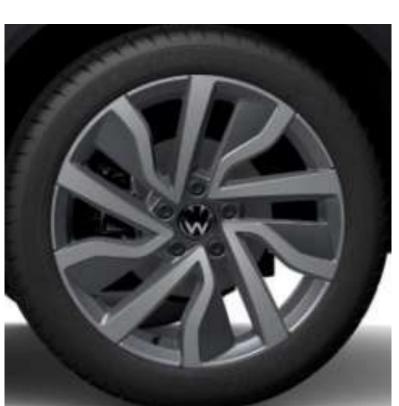

17" Johannesburg Alloy (Standard on Design)

19" Misano Alloy (Standard on R-Line)

18" Portiamo Alloy (Optional on Design)

18" Grange Hill Alloy (Optional on Design)

18" Grange Hill Black Alloy (Optional on Design) (Orderable with Black Style Package)