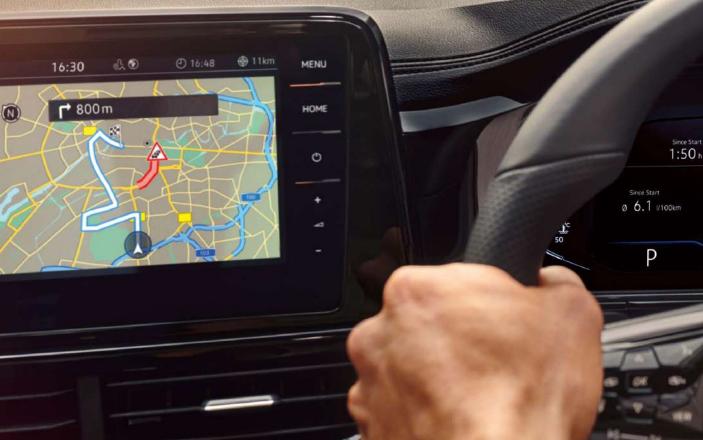

### The Discover Media Navigation

The Discover Media Navigation builds on the capabilities of the Composition Media Radio with easy music management, navigation data, and vehicle information. The system's navigation data is displayed via 2D/3D map view on the touchscreen, offering a handy choice of three routes: Fast, Short and Eco. Dynamic navigation is based on TMC+, branded points of interest and Speed Limit Display.