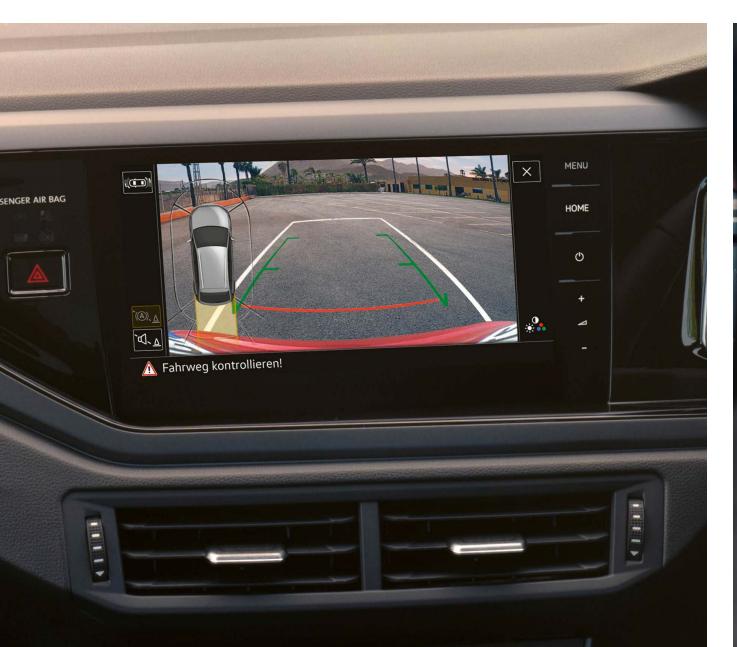

Front Assist detects obstructions in front of your Polo and automatically activates the car's brakes, preventing protentional collisions. Adaptive Cruise Control not only maintains your set speed but also adapts to the speed of the traffic ahead by braking and accelerating (within system limits). Park Assist automatically adjusts your steering with rear-view camera, detecting any obstacles behind you.