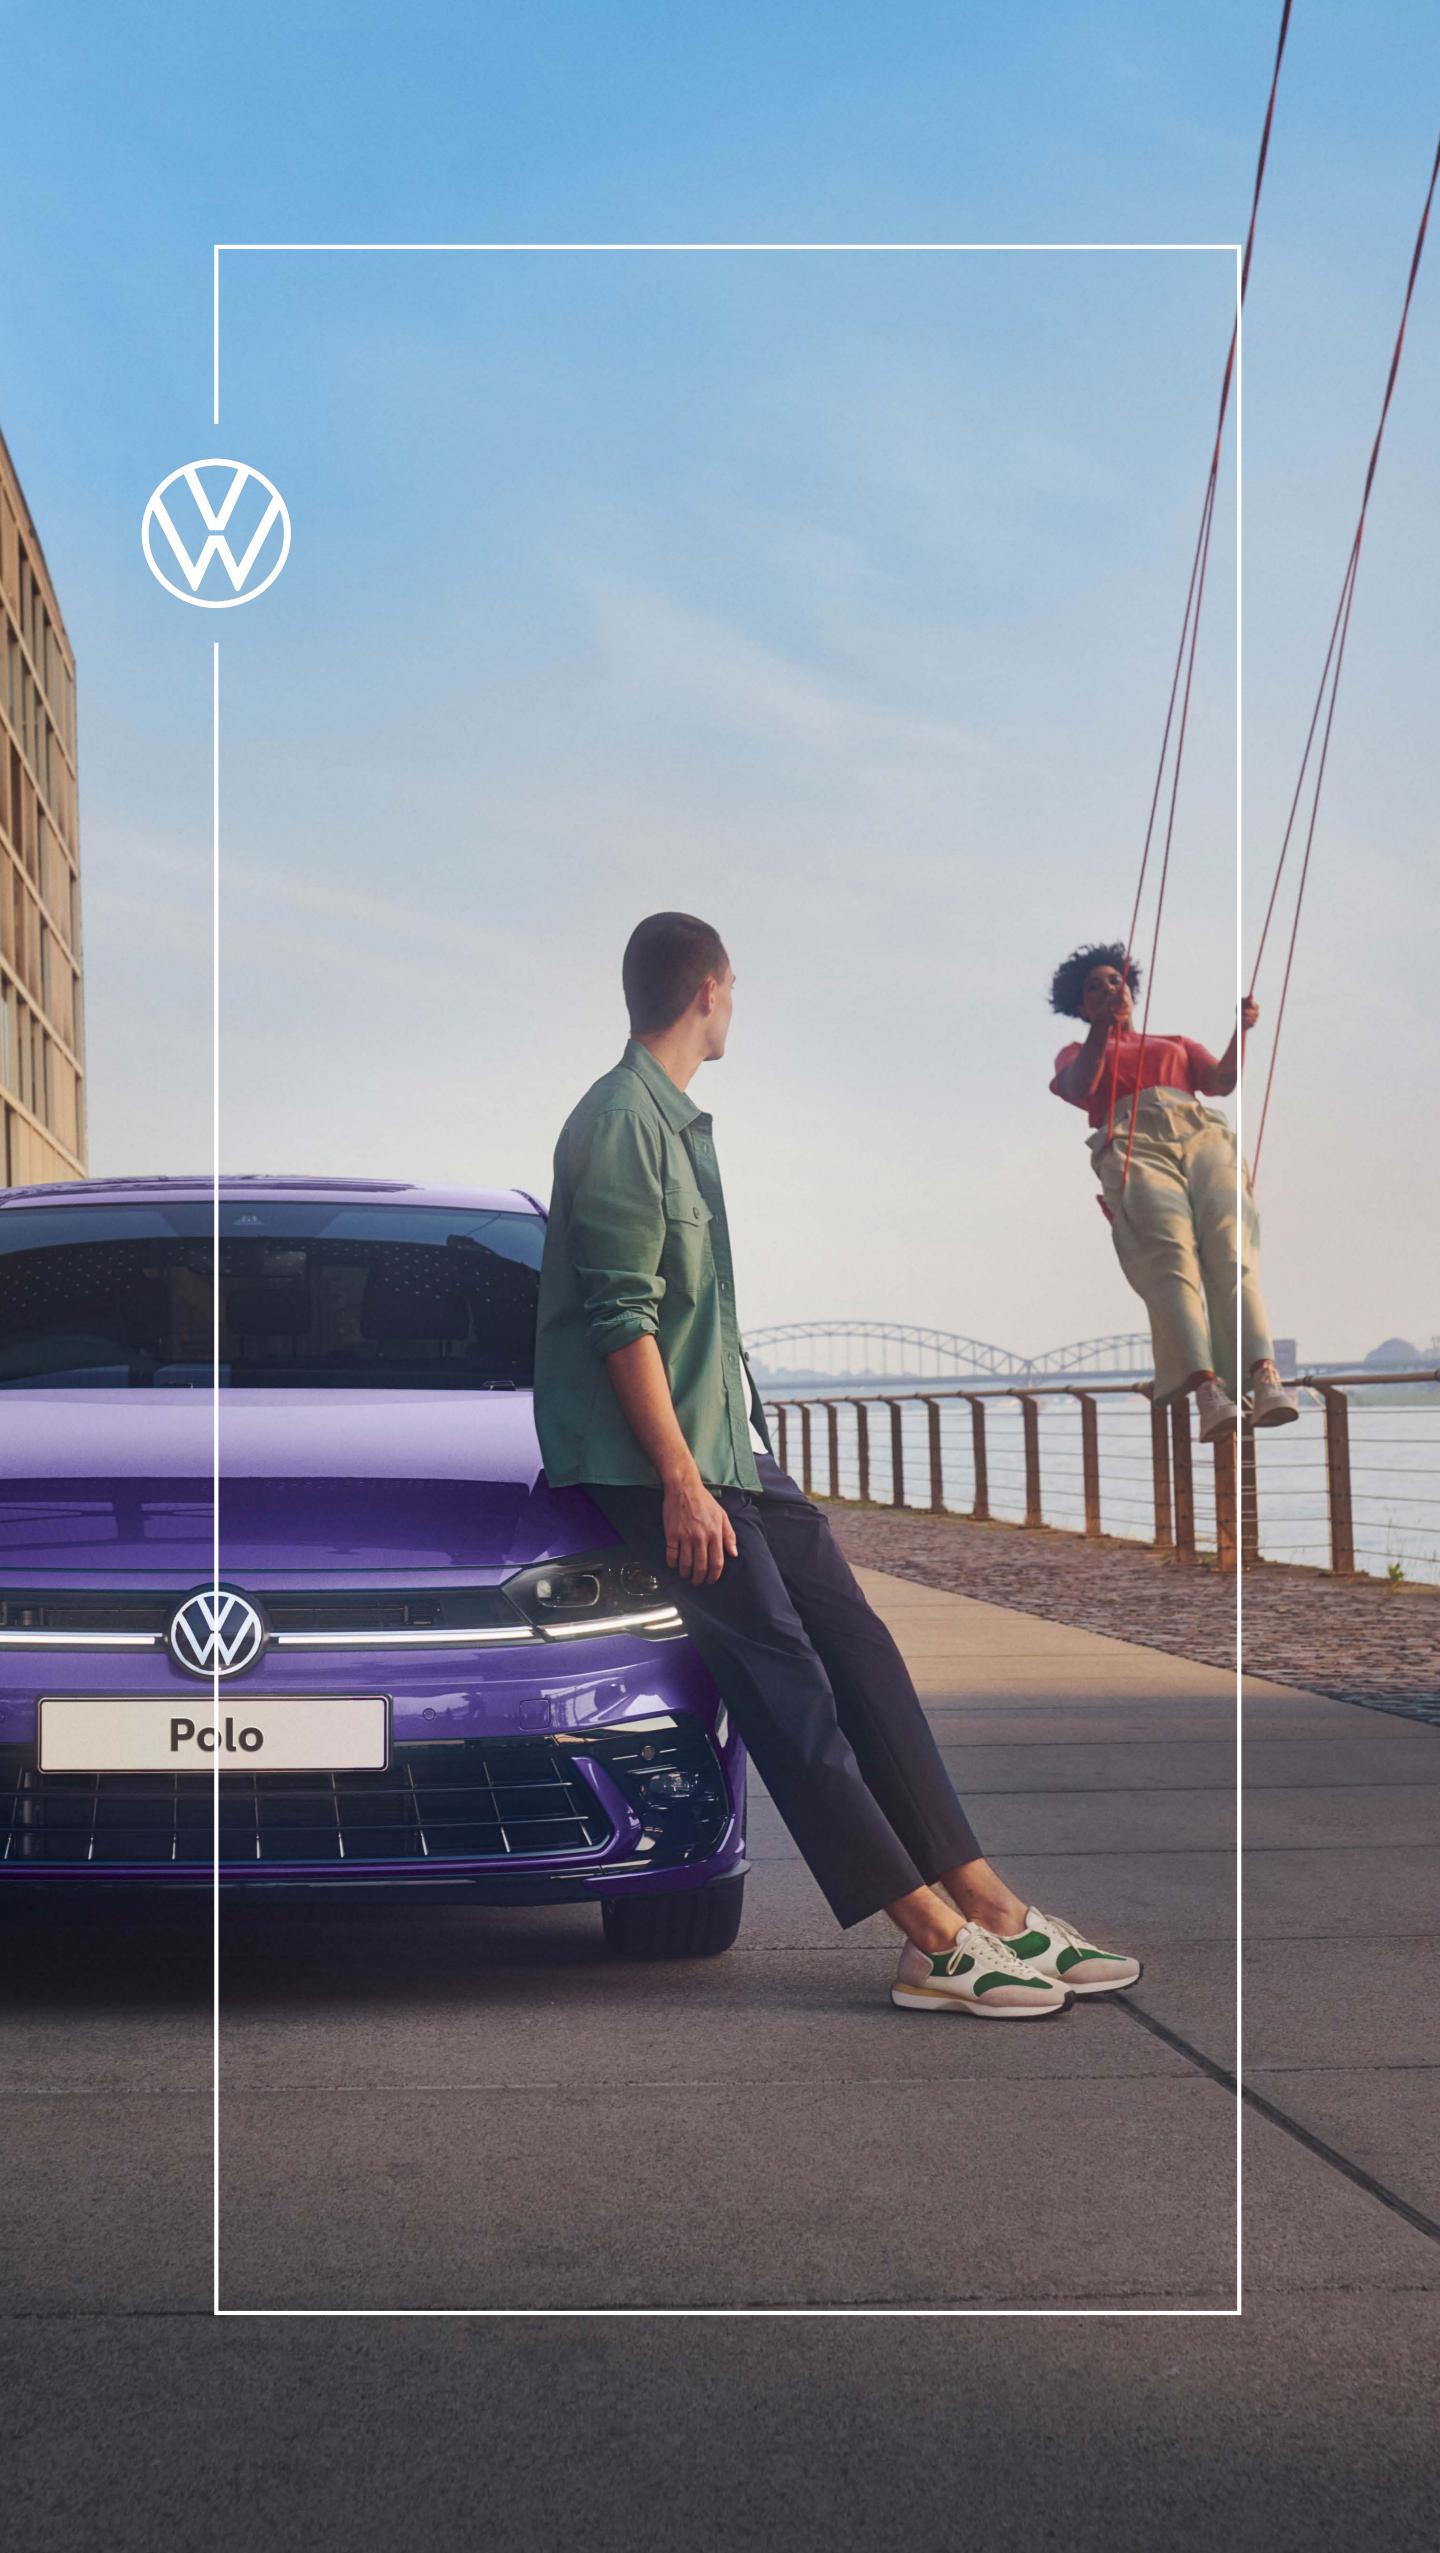

### The look of confidence

### Drive smart, not hard.

Designed to turn heads, the new Polo has a fresh new look that commands every road. Its LED light strip on the front grille connecting the headlights instantly catches the eye, along with two-part taillights, an animated indicator function, a new chassis with sharpened lines and a fresh front and rear bumper design.