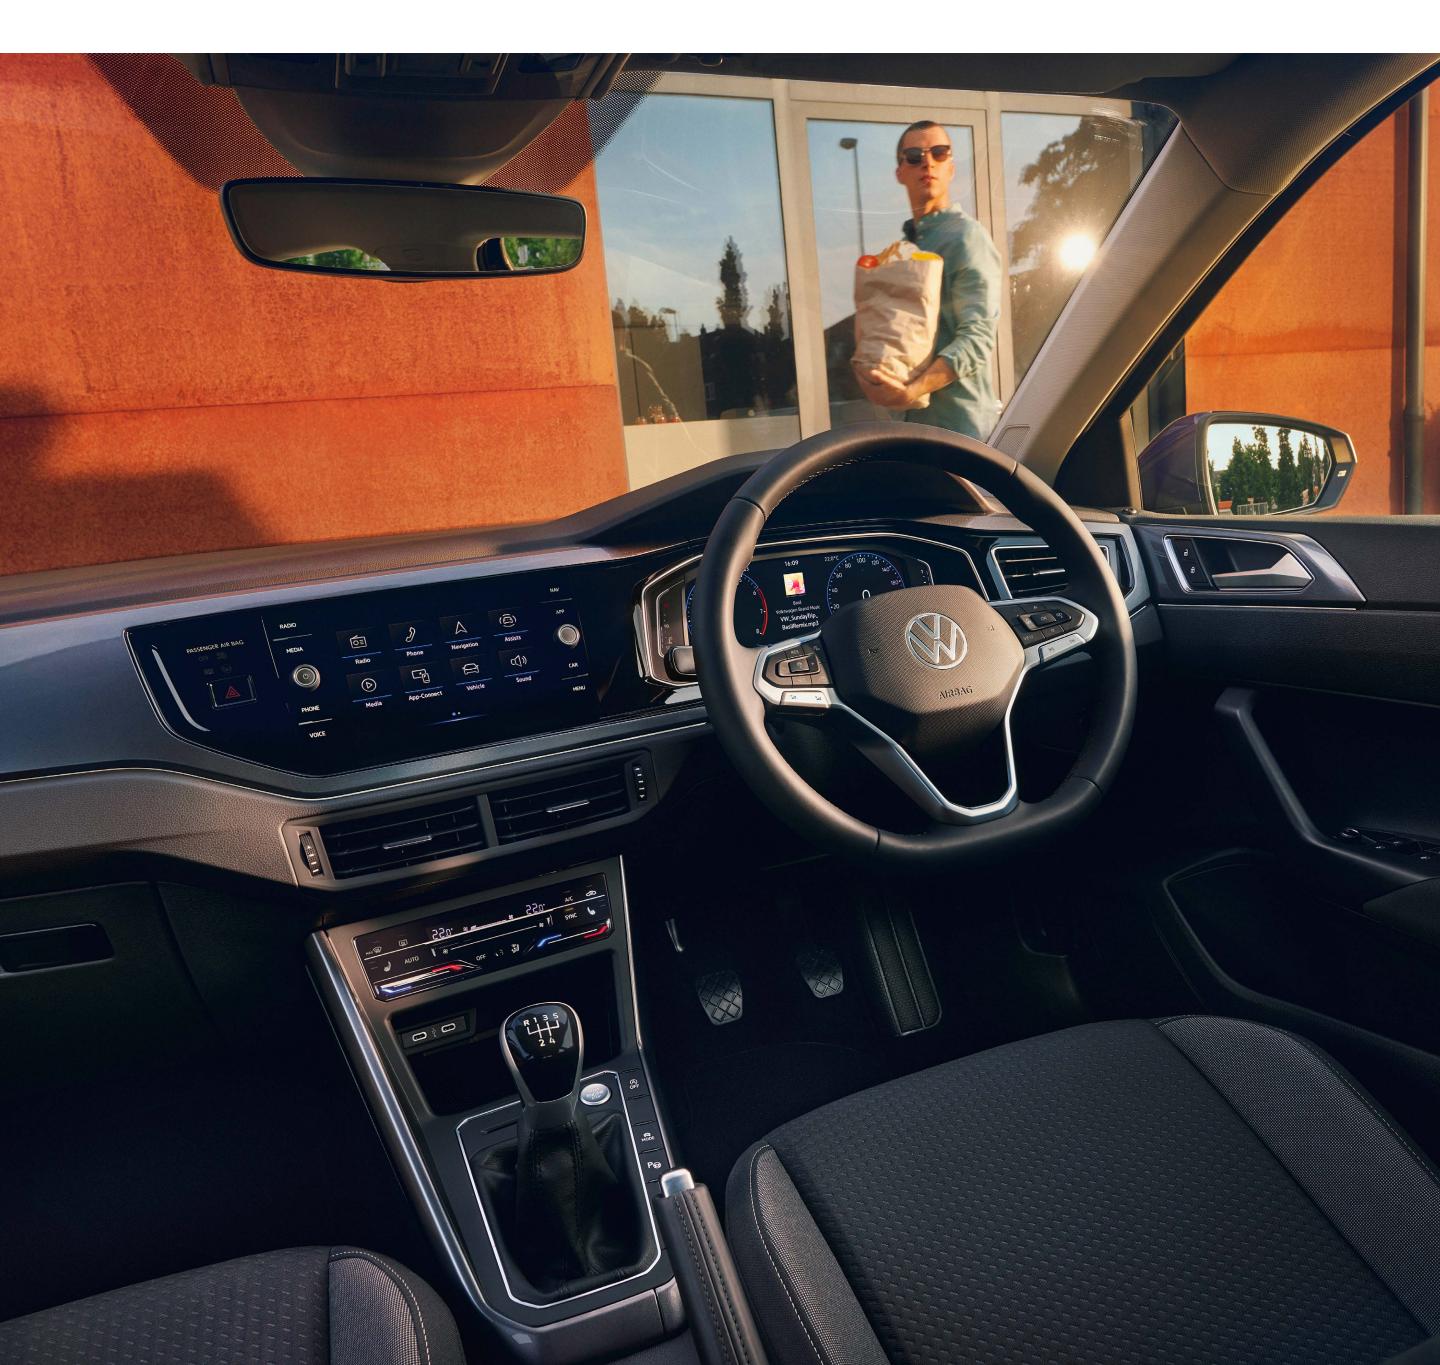

### Interior innovated

### Click and connect.

Improving your performance, the new Polo is always connected with the standard, fully digital, dynamic 8-inch cockpit display, also available in 10.25 inches for the Polo Life and standard for R-Line and GTI models. Fitted with the advanced generation MIB3 touch-screen infotainment system and App-Connect, the new Polo keeps you at the top of your game.