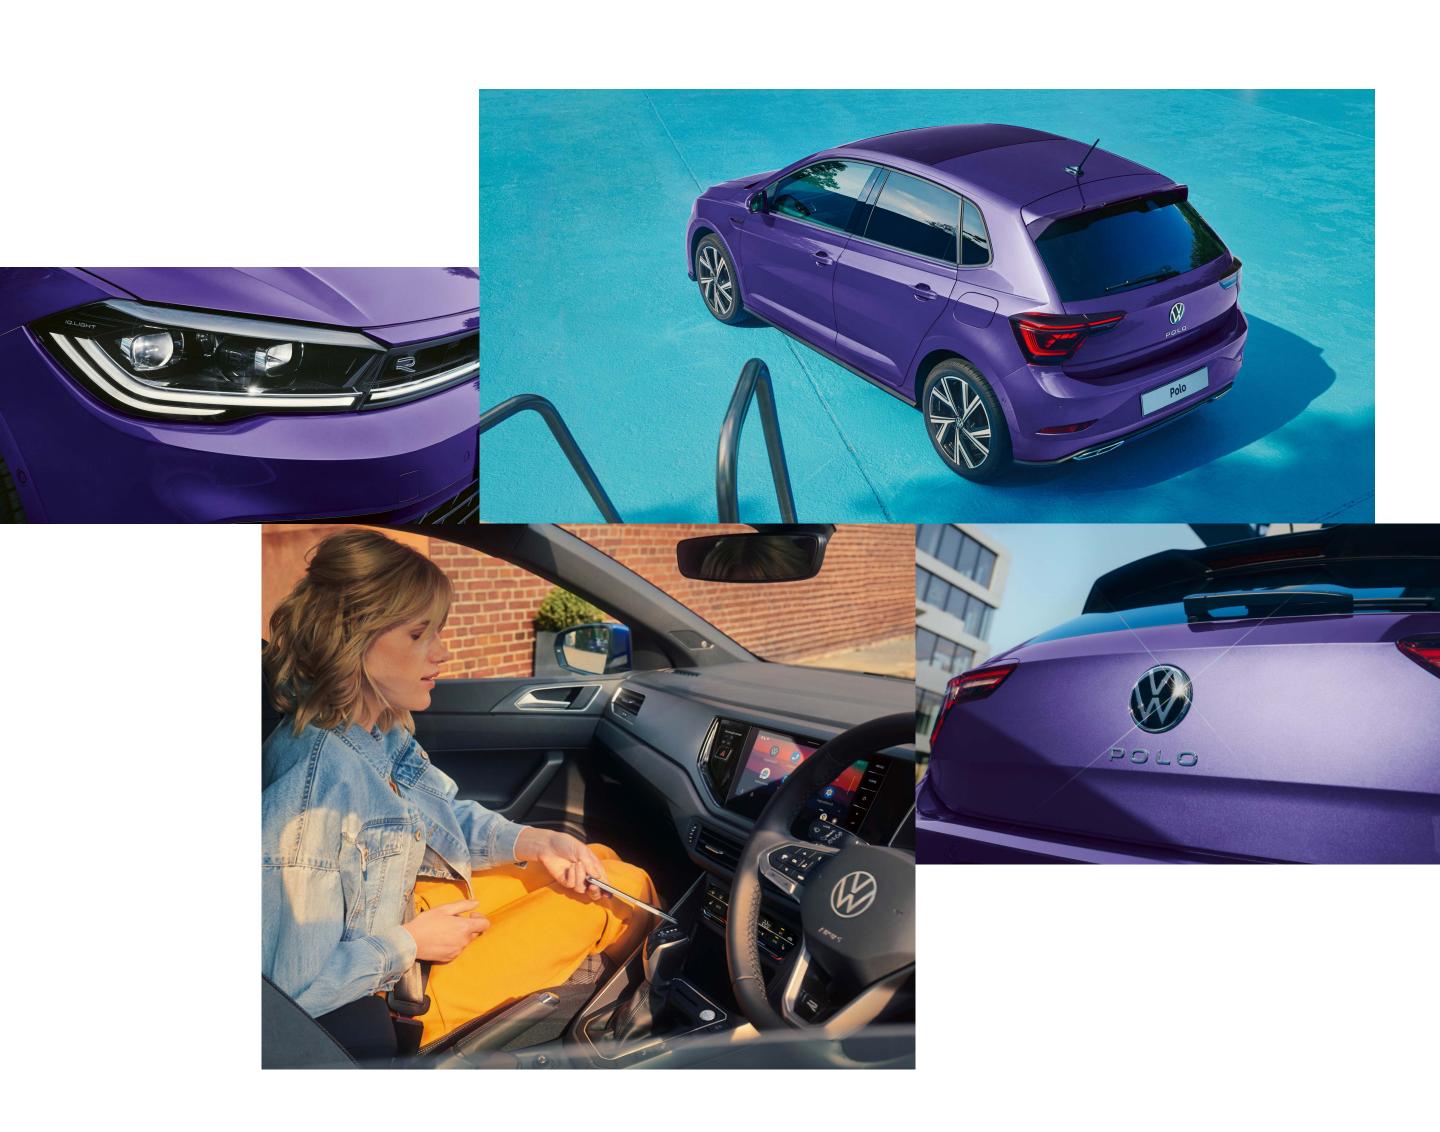

### The look of confidence

### Drive smart, not hard.

Designed to turn heads, the new Polo has a fresh new look that commands every road. Its LED light strip on the front grille connecting the headlights instantly catches the eye, along with two-part taillights, an animated indicator function, a new chassis with sharpened lines and a fresh front and rear bumper design.

Giving you the confidence take on the night, IQ.LIGHT and Dynamic Light Assist are always one step ahead. With individual LEDs keeping the main beam always-on, the new Polo is smart enough to adjust your headlights away from oncoming drivers at night - giving you a safer, more comfortable drive.

### Click and connect.

Improving your performance, the new Polo is always connected with the standard, fully digital, dynamic 8-inch cockpit display, also available in 10.25 inches for the Polo Life and standard for R-Line and GTI models. Fitted with the advanced generation MIB3 touch-screen infotainment system and App-Connect, the new Polo keeps you at the top of your game.