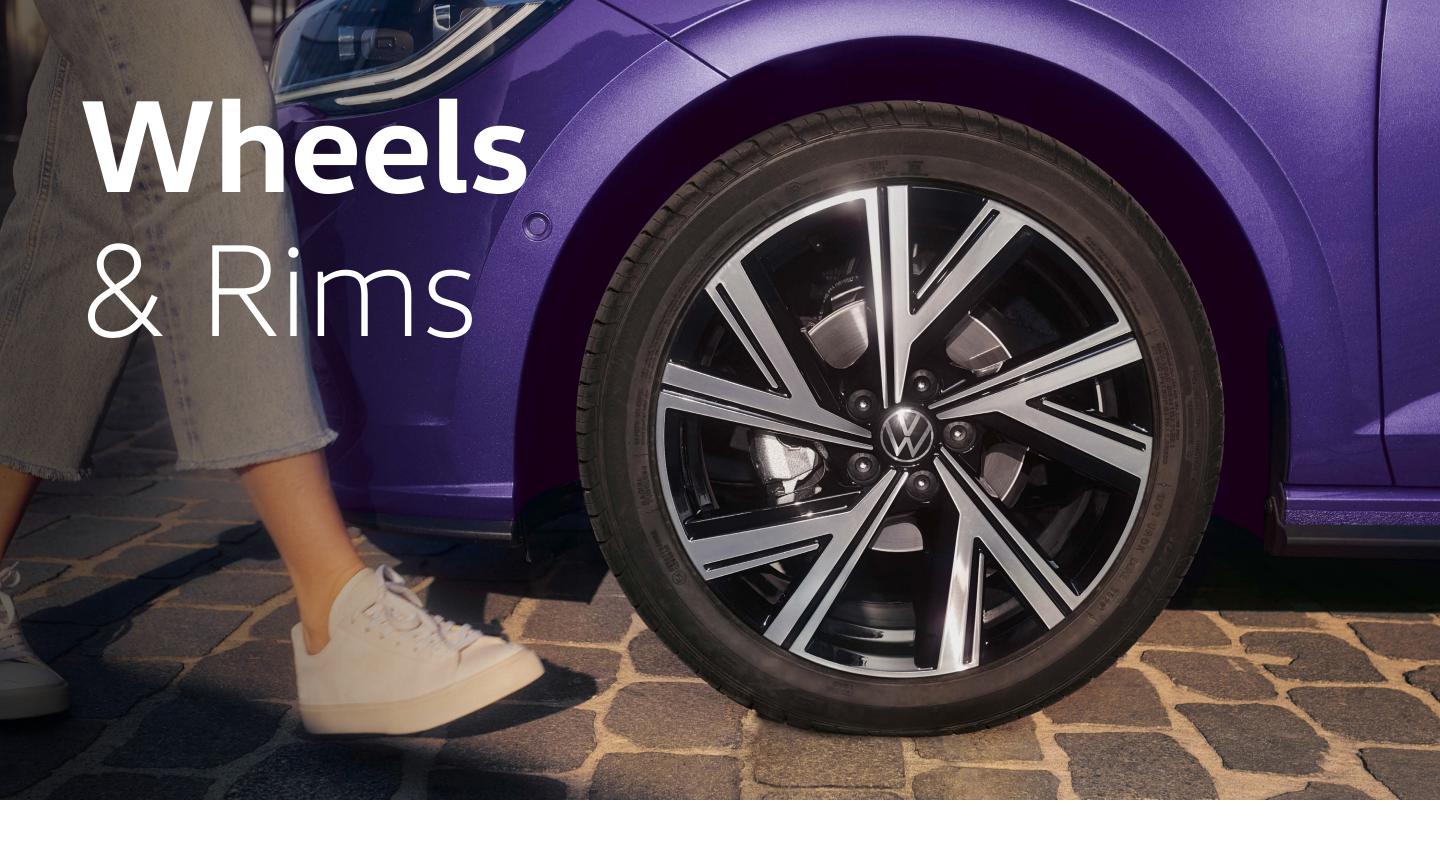

14" steel wheel cover (Standard on Polo)

15" Essex Alloy (Optional on Polo, standard on Life)

16" Torsby Alloy (Optional on Life)

**16" Valencia Alloy** (Standard on R-Line)

17" Bergamo Alloy(Optional on R-Line)

17" Milton Keynes Alloy (Standard on GTI)

18" Faro Alloy (Optional on GTI)