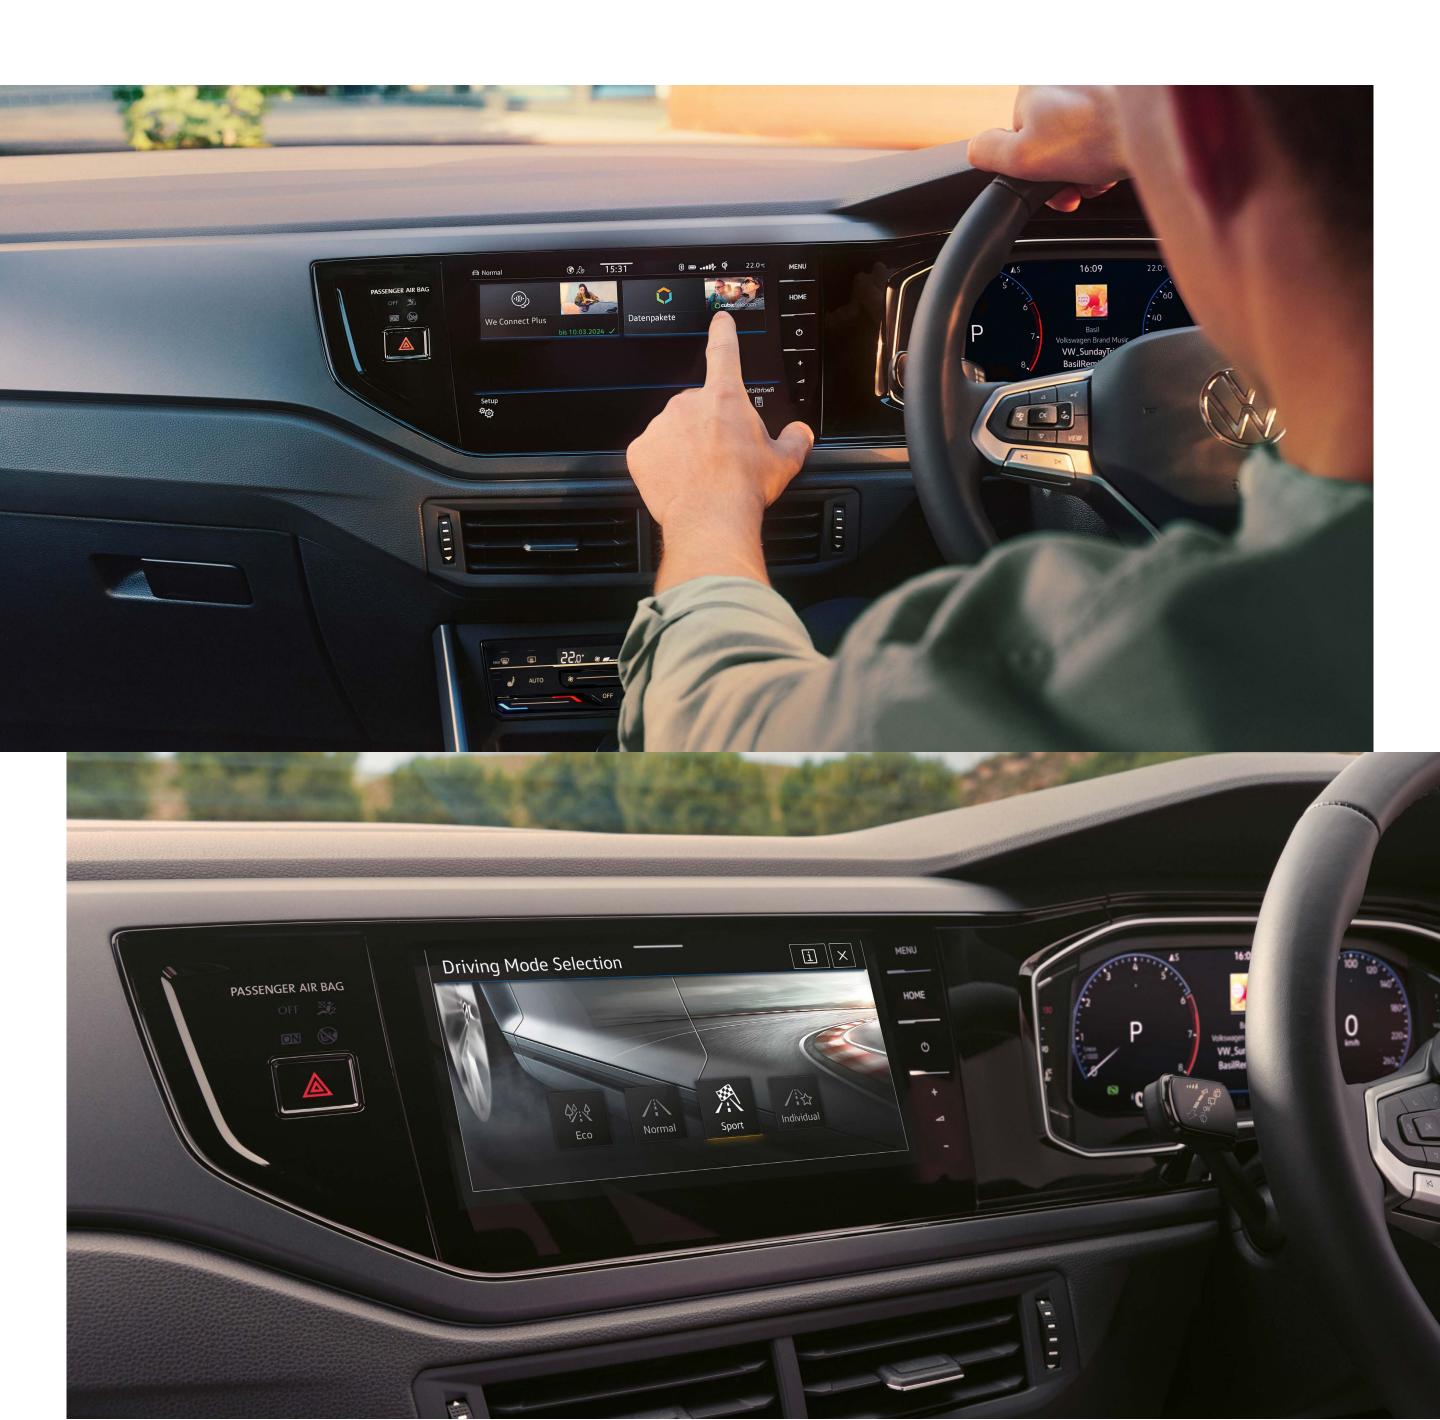

### Click and connect.

Improving your performance, the new Polo is always connected with the standard, fully digital, dynamic 8-inch cockpit display, also available in 10.25 inches for the Polo Life and standard for R-Line and GTI models. Fitted with the advanced generation MIB3 touch-screen infotainment system and App-Connect, the new Polo keeps you at the top of your game.