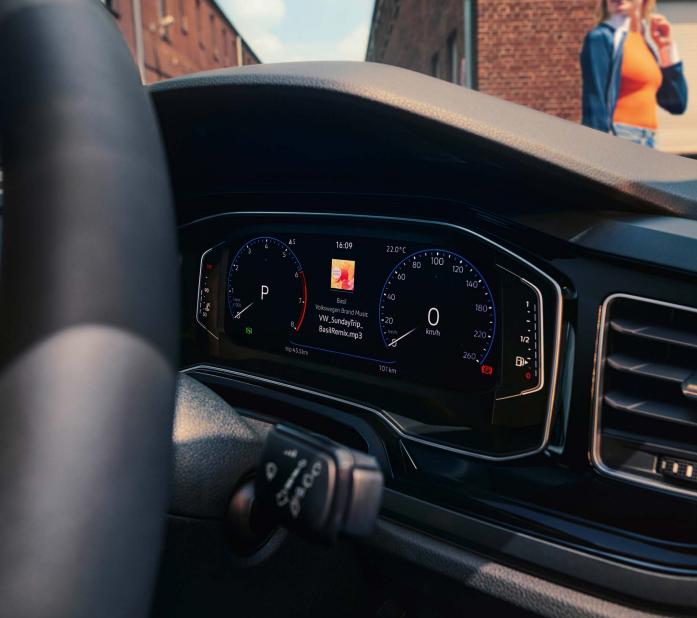

### Click and connect.

Improving your performance, the new Polo is always connected with the standard, fully digital, dynamic 8-inch cockpit display, also available in 10.25 inches for the Polo Life and standard for R-Line and GTI models. Fitted with the advanced generation MIB3 touch-screen infotainment system and App-Connect, the new Polo keeps you at the top of your game.