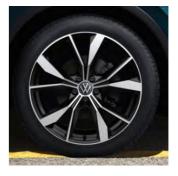

17" Montana Alloy (Standard on Tiguan)

18" Frankfurt Alloy (Standard on Life)

19" Valencia Alloy (Standard on R-Line)

18" Nizza Alloy (Optional on Life)

19" Victoria Falls Alloy (Optional on Life)

20" Suzuka Dark Graphite Alloy (Optional on R-Line)

20" Suzuka Black Alloy (Optional with Black Style Package on R-line)

20" Misano Alloy (Standard on R)

21" Estoril Alloy (Optional on R)

**Quad Paper** (Standard on Tiguan)

Shooting Star (Standard on Life)