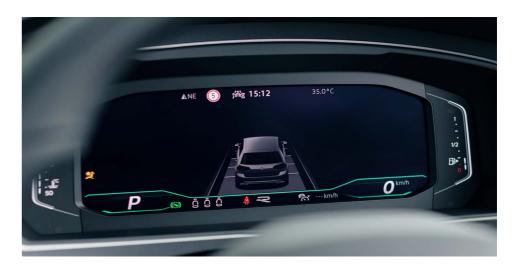

### control

The Tiguan's innovative interior is equipped with a Harman Kardon sound system, Wireless charging, Wireless App-Connect and "Discover Pro" navigation system. All of which are dynamically displayed within a multi-colour digital cockpit (Active Info Display). Sit back and relax with Adaptive Cruise Control, ambient lighting, electric seat adjustment and lumbar support. With "Vienna" leather upholstery, enjoy automotive opulence in this spacious SUV.