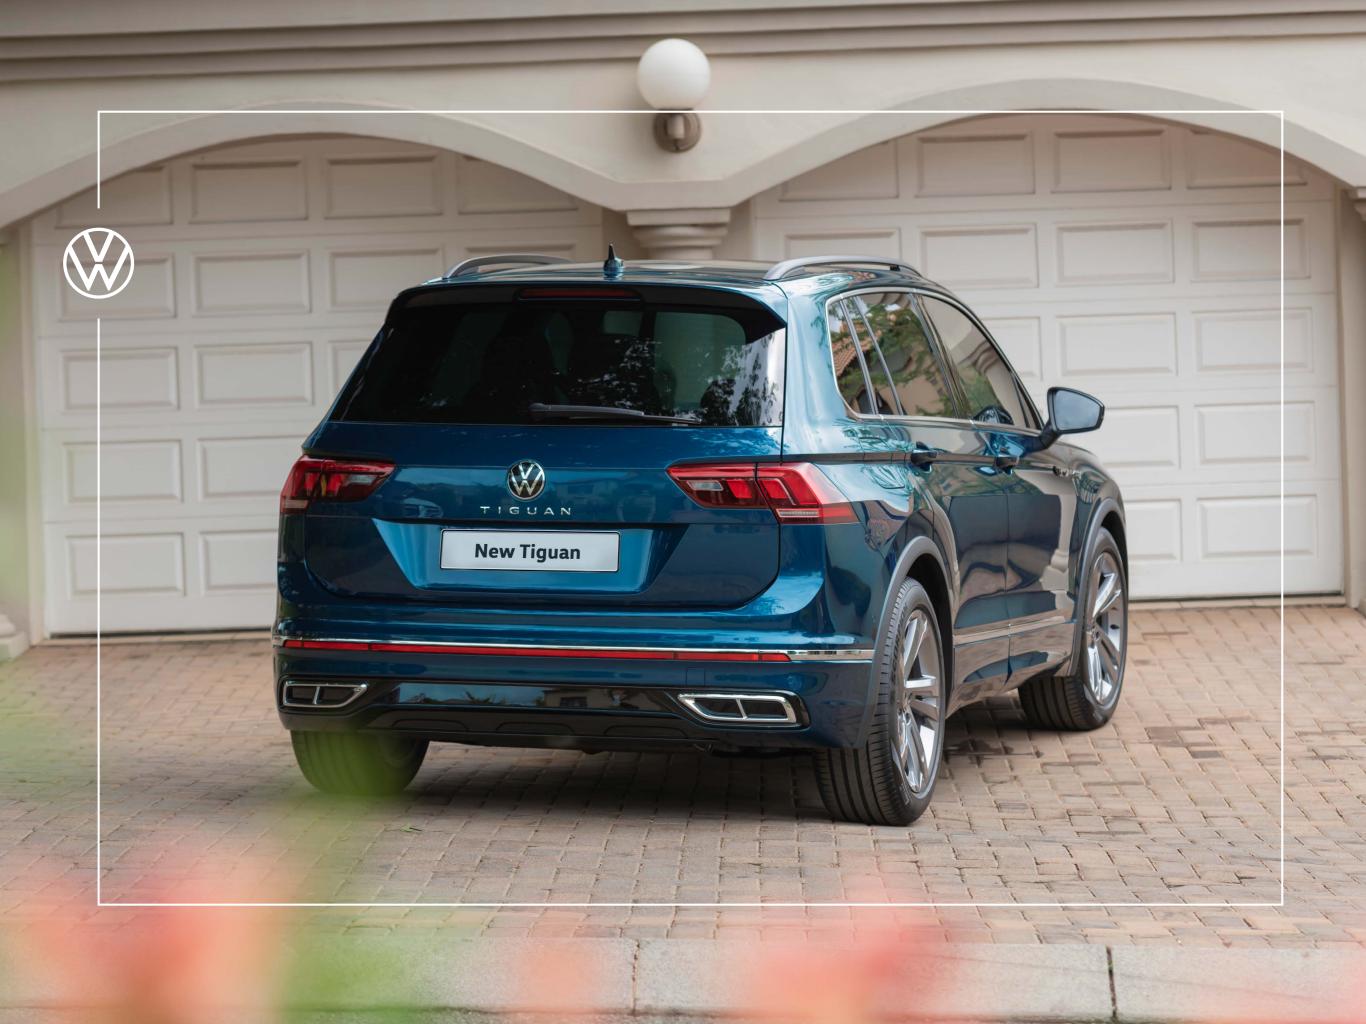

# Cruise and

### control

The Tiguan's innovative interior is equipped with a Harman Kardon sound system, Wireless charging, Wireless App-Connect and "Discover Pro" navigation system. All of which are dynamically displayed within a multi-colour digital cockpit (Active Info Display). Sit back and relax with Adaptive Cruise Control, ambient lighting, electric seat adjustment and lumbar support. With "Vienna" leather upholstery, enjoy automotive opulence in this spacious SUV.