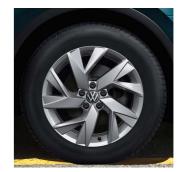

17" Montana Alloy (Standard on Tiguan)

18" Frankfurt Alloy (Standard on Life)

19" Valencia Alloy (Standard on R-Line)

18" Nizza Alloy (Optional on Life)

19" Victoria Falls Alloy (Optional on Life)

20" Suzuka Dark Graphite Alloy (Optional on R-Line)

20" Suzuka Black Alloy (Optional with Black Style Package on R-line)

20" Misano Alloy (Standard on R)

21" Estoril Alloy (Optional on R)

**Quad Paper** (Standard on Tiguan)

Shooting Star (Standard on Life)