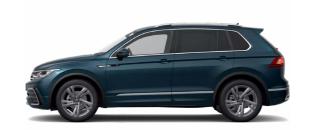

### Tiguan R-Line

### **Uncompromising performance**

Designed to turn heads, the Tiguan R-Line gives you the confidence to tackle the road ahead with top-of-the-line engineering. Uniquely Tiguan, this modern SUV comes standard with Active Info Display, leather seats with the R-Line logo, LED headlamps with separate LED daytime running lights and dynamic cornering. With striking body-coloured bumpers, door handles and exterior mirrors, the Tiguan R-Line exacts attention.

### **R-Line**

- $\checkmark~1.4\,\text{TSI}~110\text{kW},\,2.0\,\text{TSI}~162\text{kW}~4\text{MOTION}~\text{DSG}^{\circledcirc}$  and 2.0 TDI 130kW DSG $^{\circledcirc}$
- √ Standard 8.5J x 19" Valencia alloy wheels or 20" Suzuka\* alloy wheels
- ✓ "Vienna" leather upholstery
- Ambient lighting
- ✓ Radio
- Multi-color Active Info Display, selection of different info profiles possible
- R-Line leather-wrapped multi-function sports steering wheel, with shifting paddles
- ✓ Sports comfort seats in front