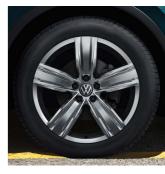

17" Montana Alloy (Standard on Tiguan)

18" Frankfurt Alloy (Standard on Life)

19" Valencia Alloy (Standard on R-Line)

18" Nizza Alloy (Optional on Life)

19" Victoria Falls Alloy (Optional on Life)

20" Suzuka Dark Graphite Alloy (Optional on R-Line)