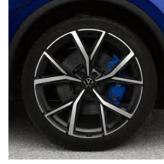

17" Montana Alloy (Standard on Tiguan)

18" Frankfurt Alloy (Standard on Life)

19" Valencia Alloy (Standard on R-Line)

18" Nizza Alloy (Optional on Life)

19" Victoria Falls Alloy (Optional on Life)

20" Suzuka Dark Graphite Alloy (Optional on R-Line)

20" Suzuka Black Alloy (Optional with Black Style Package on R-line)

20" Misano Alloy (Standard on R)

21" Estoril Alloy (Optional on R)

**Quad Paper** (Standard on Tiguan)

Shooting Star (Standard on Life)