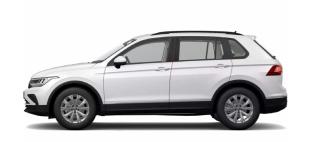

### **Tiguan**

- √ 1.4 TSI 110kW DSG<sup>®</sup>
- √ 7J x 17" Montana alloy wheels
- ✓ "Quad-Paper" pattern seat upholstery
- 3-spoke leather multifunction steering wheel with shifting paddles
- ✓ Radio
- ✓ App-Connect
- ✓ WE CONNECT GO
- ✓ Cruise control system and speed limiter
- ✓ LED headlamps, turn signal with light bulb

#### Solid paint finishes

Pure White (Not compatible with Black Style Package)

Urano Grey (Not compatible with R-Line Exterior)