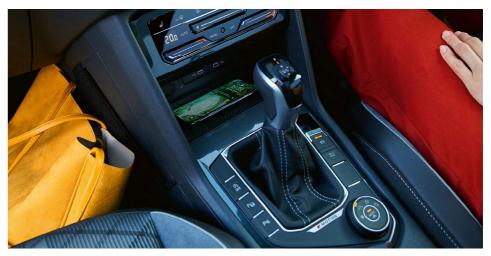

### control

The Tiguan's innovative interior is equipped with a Harman Kardon sound system, Wireless charging, Wireless App-Connect and "Discover Pro" navigation system. All of which are dynamically displayed within a multi-colour digital cockpit (Active Info Display). Sit back and relax with Adaptive Cruise Control, ambient lighting, electric seat adjustment and lumbar support. With "Vienna" leather upholstery, enjoy automotive opulence in this spacious SUV.