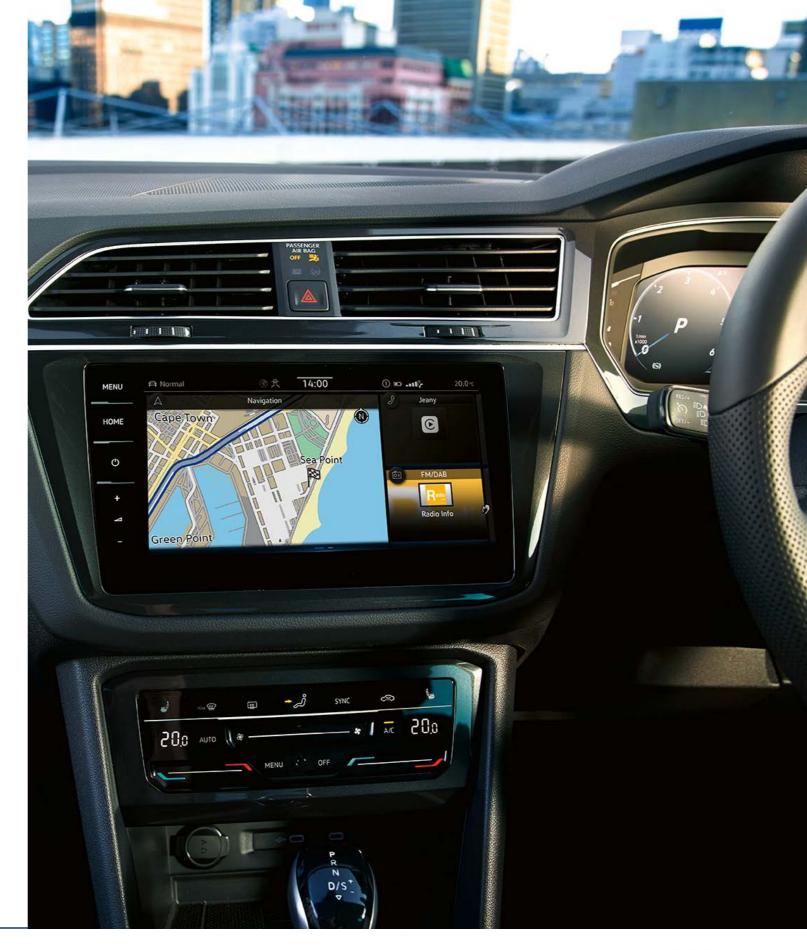

### control

The Tiguan's innovative interior is equipped with a Harman Kardon sound system, Wireless charging, Wireless App-Connect and "Discover Pro" navigation system. All of which are dynamically displayed within a multi-colour digital cockpit (Active Info Display). Sit back and relax with Adaptive Cruise Control, ambient lighting, electric seat adjustment and lumbar support. With "Vienna" leather upholstery, enjoy automotive opulence in this spacious SUV.

# Connected at every turn

Know your ride, inside and out. Using We Connect Go, the Tiguan seamlessly connects your smartphone to your Volkswagen via Bluetooth using the DataPlug, keeping you in tune with your Tiguan. Compatible with Android and iOS devices, the We Connect Go app shows you your logbook, fuel monitor, driving style analysis and driving statistics, services and schedules, breakdown assistance and parking space locator.