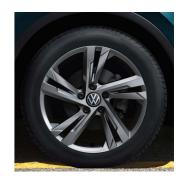

17" Montana Alloy (Standard on Tiguan)

18" Frankfurt Alloy (Standard on Life)

19" Valencia Alloy (Standard on R-Line)

18" Nizza Alloy (Optional on Life)

19" Victoria Falls Alloy (Optional on Life)

20" Suzuka Dark Graphite Alloy (Optional on R-Line)

20" Suzuka Black Alloy (Optional with Black Style Package on R-line)

20" Misano Alloy (Standard on R)

21" Estoril Alloy (Optional on R)

**Quad Paper** (Standard on Tiguan)

Shooting Star (Standard on Life)