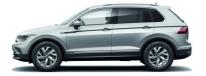

### Life

- √ 1.4 TSI 110kW DSG<sup>®</sup>
- √ 7J x 18" Frankfurt alloy wheels
- √ "Shooting Star" pattern seat upholstery
- 3-spoke leather multifunction steering wheel with shifting paddles
- ✓ Radio
- ✓ Climatronic (3-zone) with air conditioning control panel in rear
- ✓ Electric luggage compartment opening and closing
- ✓ Park Distance Control warning signals for obstacles in the front and rear
- ✓ LED headlamps with cornering light (separate daytime running lamps with special class-A surface)

#### Metallic paint finishes

Reflex Silver

Kings Red (Not compatible with R-Line Exterior)

Lapiz Blue (Only R-Line & R)

Dolphin Grey

Night Shade Blue (Not compatible with Black Style Package)

Ginger Brown (Not compatible with R-Line Exterior)