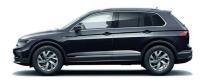

### Tiguan R

- ✓ 2.0 TSI 235kW DSG<sup>®</sup>
- √ 8.5J x 20" Misano or 8.5J x 21" Estoril\* alloy wheels
- √ "Nappa" leather upholstery
- $\checkmark$  Multicolour interior ambient lighting
- Multi-color Active Info Display, selection of different info profiles possible
- ✓ Leather-wrapped multi-function steering wheel with tiptronic, heated
- ✓ Big roof system

### **Pearlescent paint finishes**

Deep Black Pearl

Oryx White