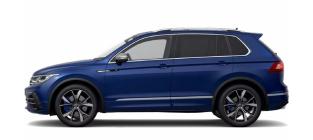

## Tiguan R

# Experience unmatched power

### Powerful and practical for families on the go.

The Tiguan R is a force to be reckoned with. The most powerful of its make, the Tiguan R can sprint from zero to 100 in just 5.1 seconds, with its Akrapovic\* exhaust system. Exemplifying speed and precision, this high-performance powerhouse combines the strength of a 235kW engine with the intelligence of our highly intuitive IQ.DRIVE system. Lead the charge with a 4MOTION® all-wheel drive system and R-Performance Torque Vectoring that keeps you in control.

Power and family meet in the Tiguan R. This supersonic SUV has all of the space, adaptability and comfort, you're looking for in a family car. With a bold, sporty exterior and modern front grille, the Tiguan R leaves its competitors in the dust. The perfect combination of power and prestige, the Tiguan R will have your family driving in style.

### Tiguan R

- ✓ 2.0 TSI 235kW DSG<sup>®</sup>
- √ 8.5J x 20" Misano or 8.5J x 21" Estoril\* alloy wheels
- √ "Nappa" leather upholstery
- $\checkmark$  Multicolour interior ambient lighting
- Multi-color Active Info Display, selection of different info profiles possible
- ✓ Leather-wrapped multi-function steering wheel with tiptronic, heated
- ✓ Big roof system