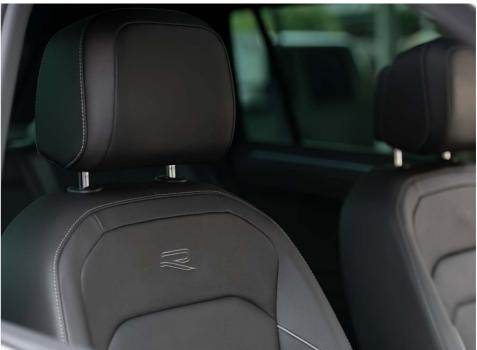

### Tiguan R

- ✓ 2.0 TSI 235kW DSG<sup>®</sup>
- √ 8.5J x 20" Misano or 8.5J x 21" Estoril\* alloy wheels
- √ "Nappa" leather upholstery
- $\checkmark$  Multicolour interior ambient lighting
- Multi-color Active Info Display, selection of different info profiles possible
- ✓ Leather-wrapped multi-function steering wheel with tiptronic, heated
- ✓ Big roof system

"Vienna" leather (Optional on Life)

"Vienna" R-Line Logo in Front (Standard on R-Line)

"Nappa" R Logo in Front (Standard on R)