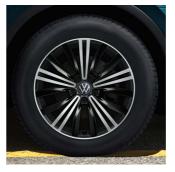

20" Suzuka Black Alloy (Optional with Black Style Package on R-line)

20" Misano Alloy (Standard on R)

21" Estoril Alloy (Optional on R)

**Quad Paper** (Standard on Tiguan)

Shooting Star (Standard on Life)