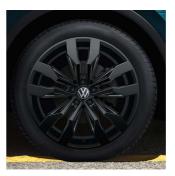

20" Suzuka Black Alloy (Optional with Black Style Package on R-line)

20" Misano Alloy (Standard on R)

21" Estoril Alloy (Optional on R)

**Quad Paper** (Standard on Tiguan)

Shooting Star (Standard on Life)