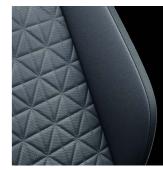

### **Tiguan**

- √ 1.4 TSI 110kW DSG<sup>®</sup>
- √ 7J x 17" Montana alloy wheels
- ✓ "Quad-Paper" pattern seat upholstery
- 3-spoke leather multifunction steering wheel with shifting paddles
- ✓ Radio
- ✓ App-Connect
- ✓ WE CONNECT GO
- ✓ Cruise control system and speed limiter
- ✓ LED headlamps, turn signal with light bulb

20" Suzuka Black Alloy (Optional with Black Style Package on R-line)

20" Misano Alloy (Standard on R)

21" Estoril Alloy (Optional on R)

**Quad Paper** (Standard on Tiguan)

Shooting Star (Standard on Life)