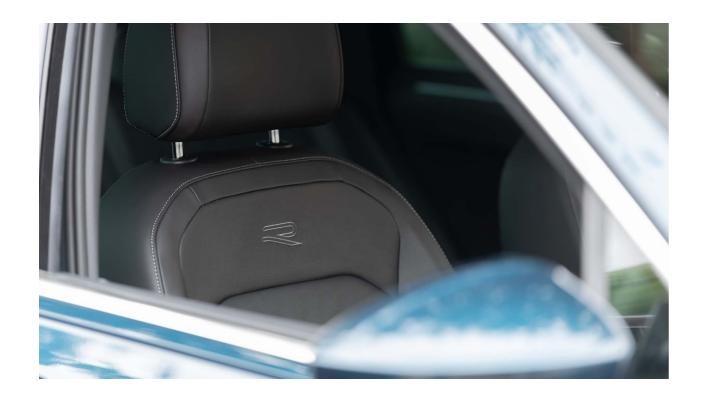

### **R-Line**

- $\checkmark~1.4\,\text{TSI}~110\text{kW},\,2.0\,\text{TSI}~162\text{kW}~4\text{MOTION}~\text{DSG}^{\circledcirc}$  and 2.0 TDI 130kW DSG $^{\circledcirc}$
- √ Standard 8.5J x 19" Valencia alloy wheels or 20" Suzuka\* alloy wheels
- ✓ "Vienna" leather upholstery
- Ambient lighting
- ✓ Radio
- Multi-color Active Info Display, selection of different info profiles possible
- R-Line leather-wrapped multi-function sports steering wheel, with shifting paddles
- ✓ Sports comfort seats in front

"Vienna" leather (Optional on Life)

"Vienna" R-Line Logo in Front (Standard on R-Line)

"Nappa" R Logo in Front (Standard on R)