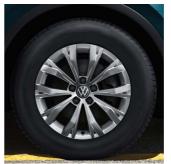

17" Montana Alloy (Standard on Tiguan)

18" Frankfurt Alloy (Standard on Life)

19" Valencia Alloy (Standard on R-Line)

18" Nizza Alloy (Optional on Life)

19" Victoria Falls Alloy (Optional on Life)

20" Suzuka Dark Graphite Alloy (Optional on R-Line)

20" Suzuka Black Alloy (Optional with Black Style Package on R-line)

20" Misano Alloy (Standard on R)

21" Estoril Alloy (Optional on R)

**Quad Paper** (Standard on Tiguan)

Shooting Star (Standard on Life)