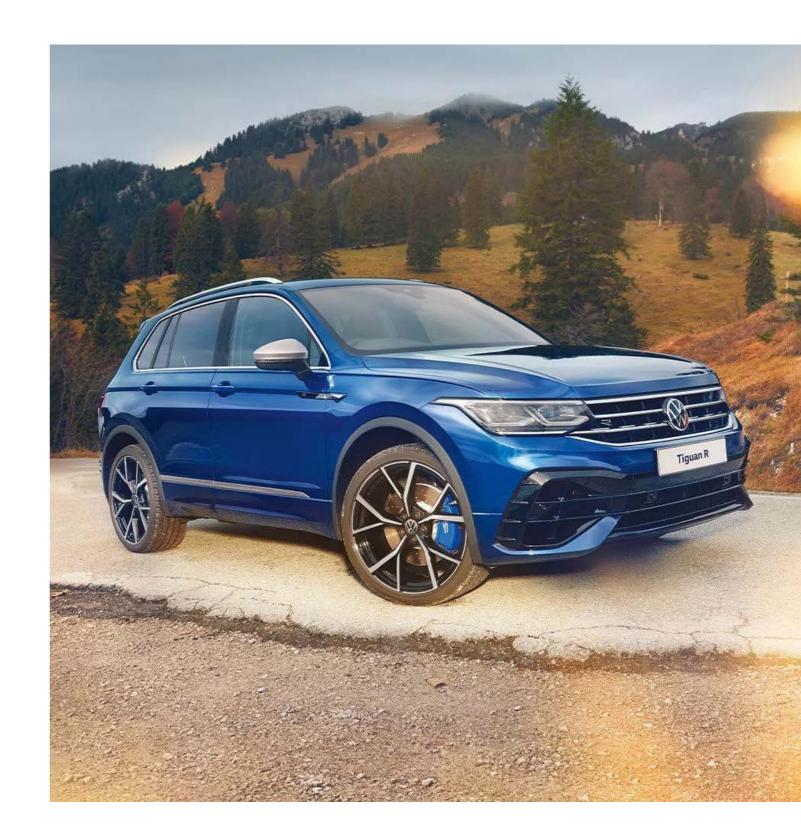

## Tiguan R

# Experience unmatched power

### Powerful and practical for families on the go.

The Tiguan R is a force to be reckoned with. The most powerful of its make, the Tiguan R can sprint from zero to 100 in just 5.1 seconds, with its Akrapovic\* exhaust system. Exemplifying speed and precision, this high-performance powerhouse combines the strength of a 235kW engine with the intelligence of our highly intuitive IQ.DRIVE system. Lead the charge with a 4MOTION® all-wheel drive system and R-Performance Torque Vectoring that keeps you in control.

Power and family meet in the Tiguan R. This supersonic SUV has all of the space, adaptability and comfort, you're looking for in a family car. With a bold, sporty exterior and modern front grille, the Tiguan R leaves its competitors in the dust. The perfect combination of power and prestige, the Tiguan R will have your family driving in style.