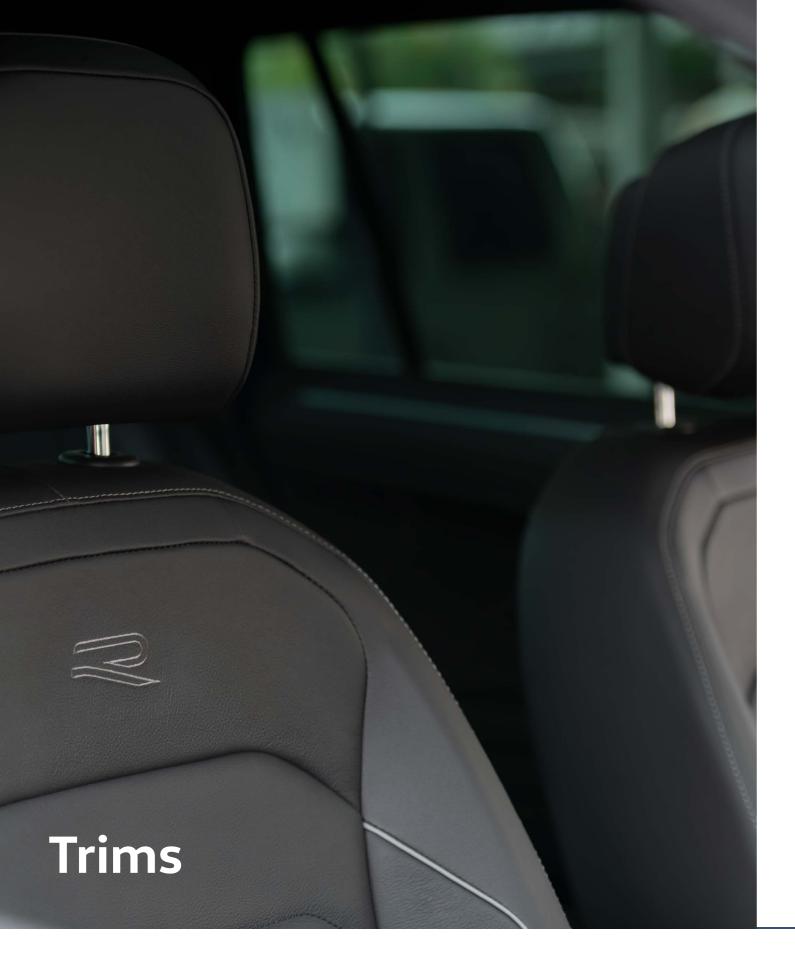

### **R-Line**

- $\checkmark~1.4\,\text{TSI}~110\text{kW},\,2.0\,\text{TSI}~162\text{kW}~4\text{MOTION}~\text{DSG}^{\circledcirc}$  and 2.0 TDI 130kW DSG $^{\circledcirc}$
- √ Standard 8.5J x 19" Valencia alloy wheels or 20" Suzuka\* alloy wheels
- ✓ "Vienna" leather upholstery
- Ambient lighting
- ✓ Radio
- Multi-color Active Info Display, selection of different info profiles possible
- R-Line leather-wrapped multi-function sports steering wheel, with shifting paddles
- ✓ Sports comfort seats in front

"Vienna" leather (Optional on Life)

"Vienna" R-Line Logo in Front (Standard on R-Line)

"Nappa" R Logo in Front (Standard on R)