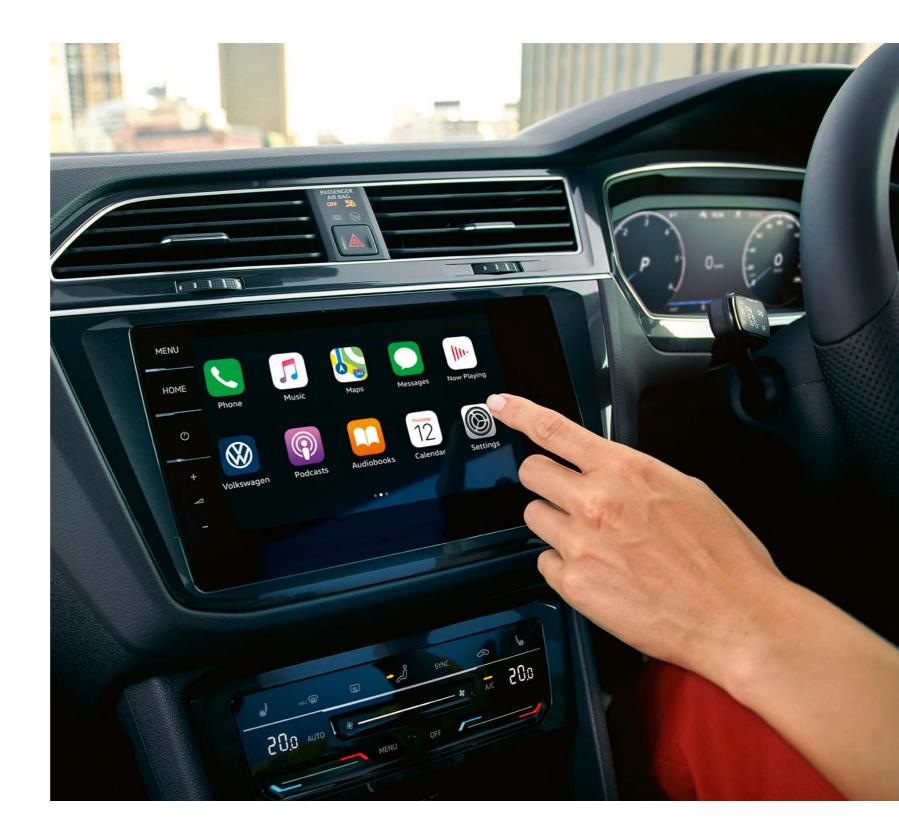

# Connected at every turn

Know your ride, inside and out. Using We Connect Go, the Tiguan seamlessly connects your smartphone to your Volkswagen via Bluetooth using the DataPlug, keeping you in tune with your Tiguan. Compatible with Android and iOS devices, the We Connect Go app shows you your logbook, fuel monitor, driving style analysis and driving statistics, services and schedules, breakdown assistance and parking space locator.