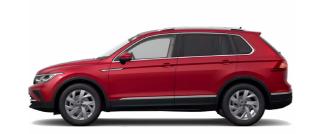

### Life

- √ 1.4 TSI 110kW DSG<sup>®</sup>
- √ 7J x 18" Frankfurt alloy wheels
- √ "Shooting Star" pattern seat upholstery
- 3-spoke leather multifunction steering wheel with shifting paddles
- ✓ Radio
- ✓ Climatronic (3-zone) with air conditioning control panel in rear
- ✓ Electric luggage compartment opening and closing
- ✓ Park Distance Control warning signals for obstacles in the front and rear
- ✓ LED headlamps with cornering light (separate daytime running lamps with special class-A surface)

#### Metallic paint finishes

Reflex Silver

Kings Red (Not compatible with R-Line Exterior)

Lapiz Blue (Only R-Line & R)

Dolphin Grey

Night Shade Blue (Not compatible with Black Style Package)

Ginger Brown (Not compatible with R-Line Exterior)