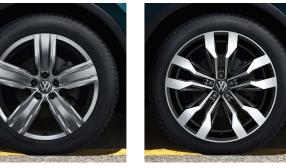

17" Montana Alloy (Standard on Tiguan)

18" Frankfurt Alloy (Standard on Life)

19" Valencia Alloy (Standard on R-Line)

18" Nizza Alloy (Optional on Life)

19" Victoria Falls Alloy (Optional on Life)

20" Suzuka Dark Graphite Alloy (Optional on R-Line)

20" Suzuka Black Alloy (Optional with Black Style Package on R-line)

20" Misano Alloy (Standard on R)

21" Estoril Alloy (Optional on R)

**Quad Paper** (Standard on Tiguan)

Shooting Star (Standard on Life)