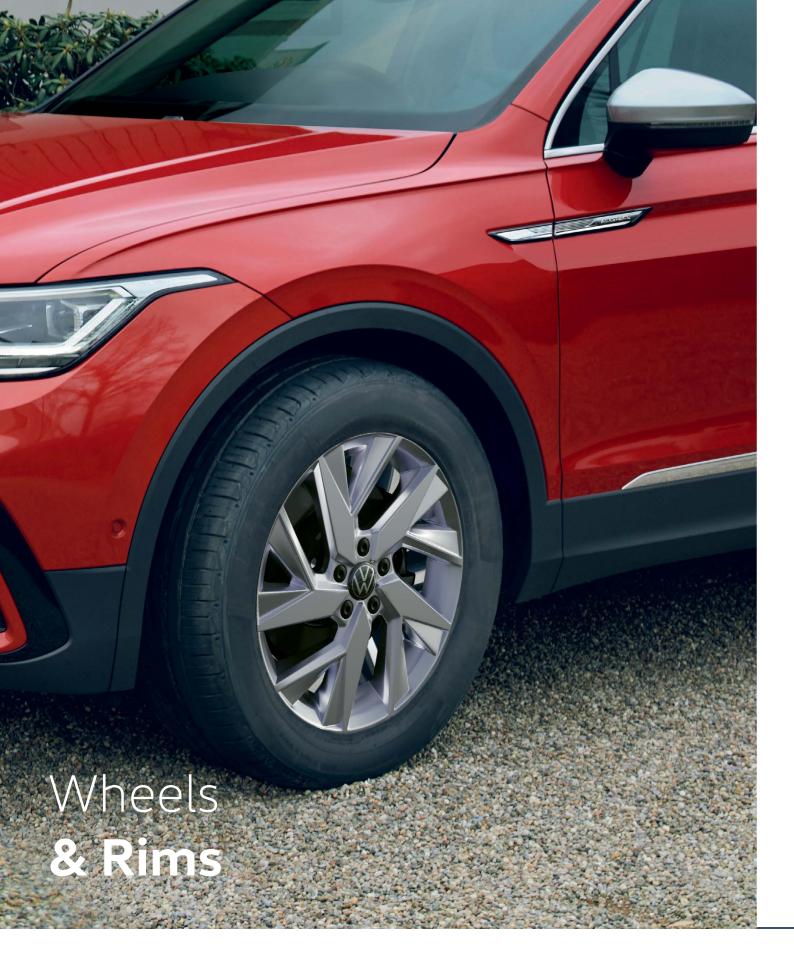

\*Optional across the Life, Style and R-Line models

17" Tulsa Alloy (Standard on Allspace)

**18" Frankfurt Alloy** (Standard on Life)

**18" Nizza Alloy** (Standard on Style)

19" Valencia Alloy (Standard on R-Line)

19" Victoria Falls Alloy (Optional on Life)

**20" Suzuka Dark Graphite Alloy** (Optional on R-Line)

**20" Suzuka Black Alloy** (Optional with Black Style Package on R-line)

**Kingston** 18" alloy wheels (Optional on Life)