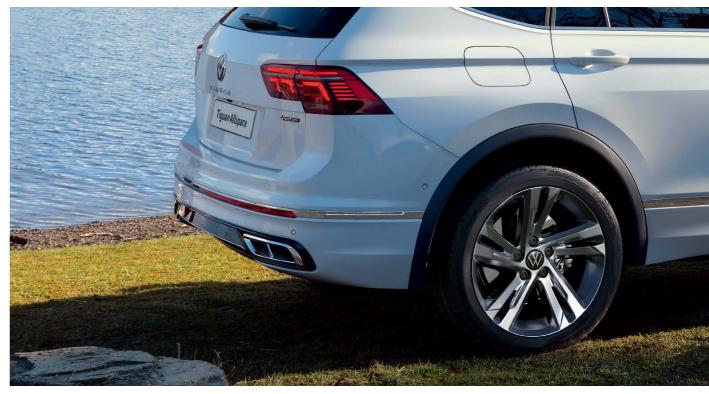

# More to meet the eye

Curated for your convenience, the Tiguan Allspace comes standard with chrome finishes and alloy wheels, accented by its striking horizontal chrome strip and Volkswagen badge.

Sharp, bold lines contour the length of the Tiguan Allspace's exterior, highlighting its distinct, sophisticated design, seamlessly fused with body-coloured bumpers, door handles and exterior mirrors.

The epitome of refinement - choose from the Life and Style models which sport a black protective trim on the lower front and rear bumpers, side sills and wheel arches.