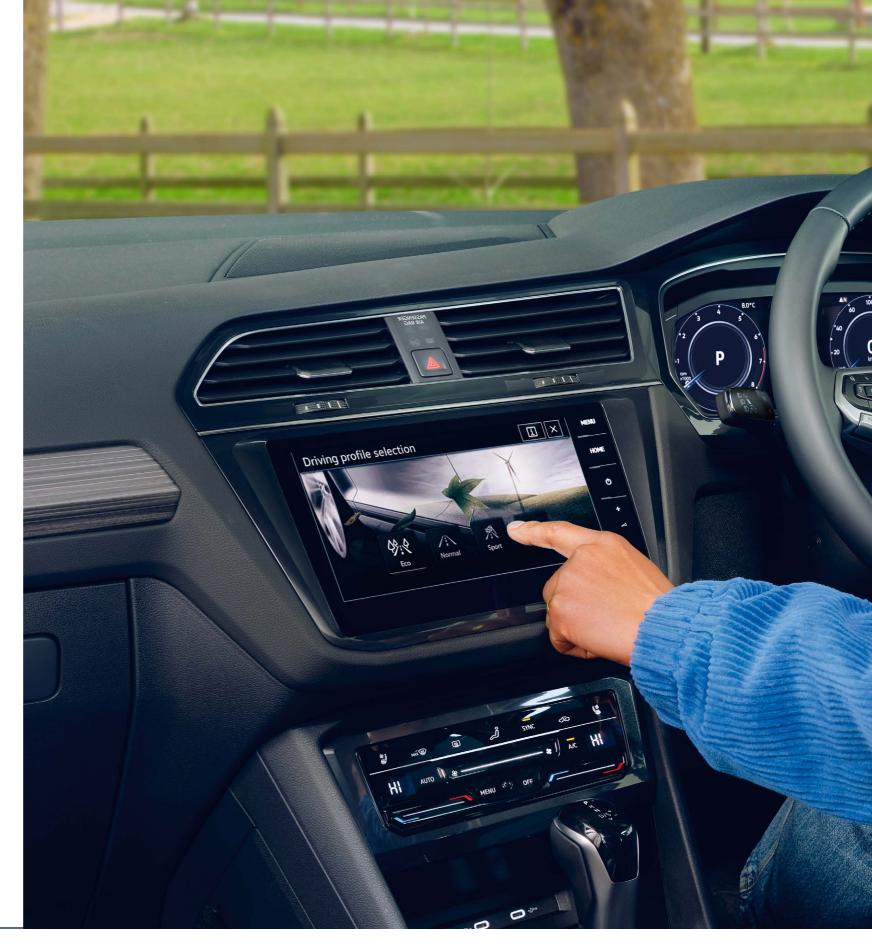

Activated when in reverse, Park Pilot uses ultrasonic sensors to monitor the front and rear of the vehicle, offering guidelines and warnings of obstructions near the vehicle. Make your Allspace your own with Driver Profile Selection. Choose between one of four modes (Individual, Comfortable, Sport and Eco) to customize the allspace's settings to your specifications offering unque experience.