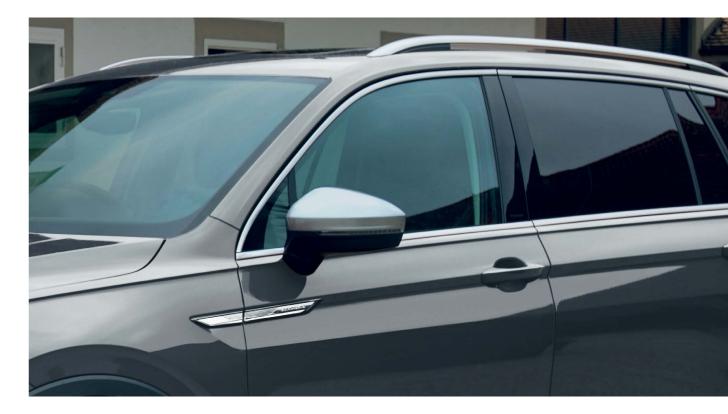

# More to meet the eye

Curated for your convenience, the Tiguan Allspace comes standard with chrome finishes and alloy wheels, accented by its striking horizontal chrome strip and Volkswagen badge.

Sharp, bold lines contour the length of the Tiguan Allspace's exterior, highlighting its distinct, sophisticated design, seamlessly fused with body-coloured bumpers, door handles and exterior mirrors.

The epitome of refinement - choose from the Life and Style models which sport a black protective trim on the lower front and rear bumpers, side sills and wheel arches.