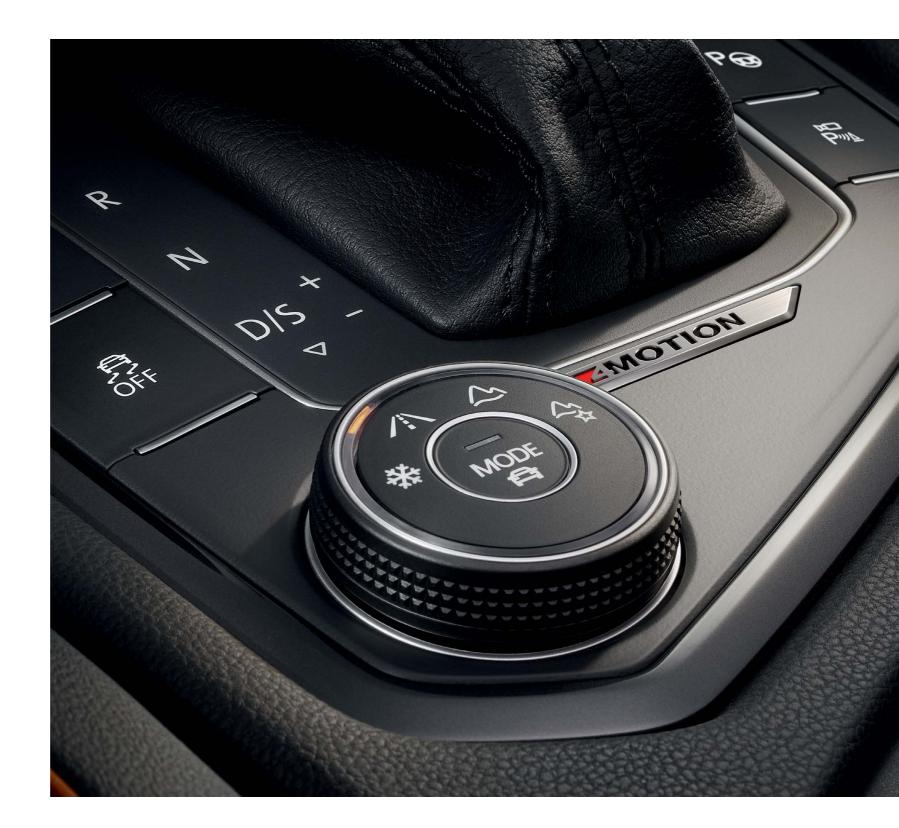

### in motion

Utilizing 4MOTION® technology and other operational safety systems, the new Tiguan Allspace puts your safety first. Constantly monitoring your driving conditions, the Tiguan Allspace can detect even the most minimal wheel slip, automatically adjusting your power in a matter of milliseconds. With Hill Descent Control and torque distribution to all four wheels, Volkswagen gives you the confidence to conquer any terrain.

Activated when in reverse, Park Pilot uses ultrasonic sensors to monitor the front and rear of the vehicle, offering guidelines and warnings of obstructions near the vehicle. Make your Allspace your own with Driver Profile Selection. Choose between one of four modes (Individual, Comfortable, Sport and Eco) to customize the allspace's settings to your specifications offering unque experience.