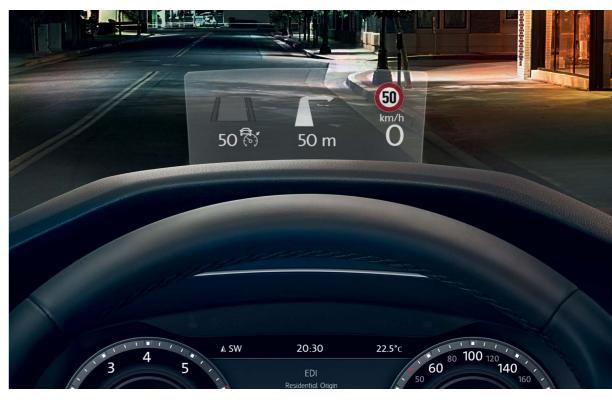

The Tiguan Allspace knows when its time to take a break. Utilising Head-up Display, the new Tiguan Allspace notifies the driver via an acoustic signal and a visual message displayed on the instrument cluster. A step further, the Rest Assist fatigue detection system senses fading concentration levels by intelligently measuring pedal and steering wheel use. Designed to keep you alert and maintain confidence on the road, the Tiguan Allspace displays speed, traffic signs, assistance systems, and other functions throughout your journey.

Adaptive Cruise Control (ACC) may be added as another innovative piece of technology. When ACC is activated, the vehicle automatically brakes and accelerates at a speed range set by the driver. If another vehicle approaches, the ACC brakes the car to the same speed and maintains the pre-selected distance.