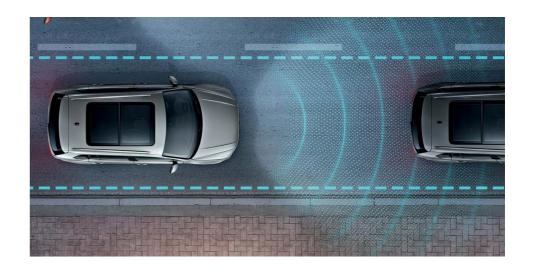

Adaptive Cruise Control (ACC) may be added as another innovative piece of technology. When ACC is activated, the vehicle automatically brakes and accelerates at a speed range set by the driver. If another vehicle approaches, the ACC brakes the car to the same speed and maintains the pre-selected distance.