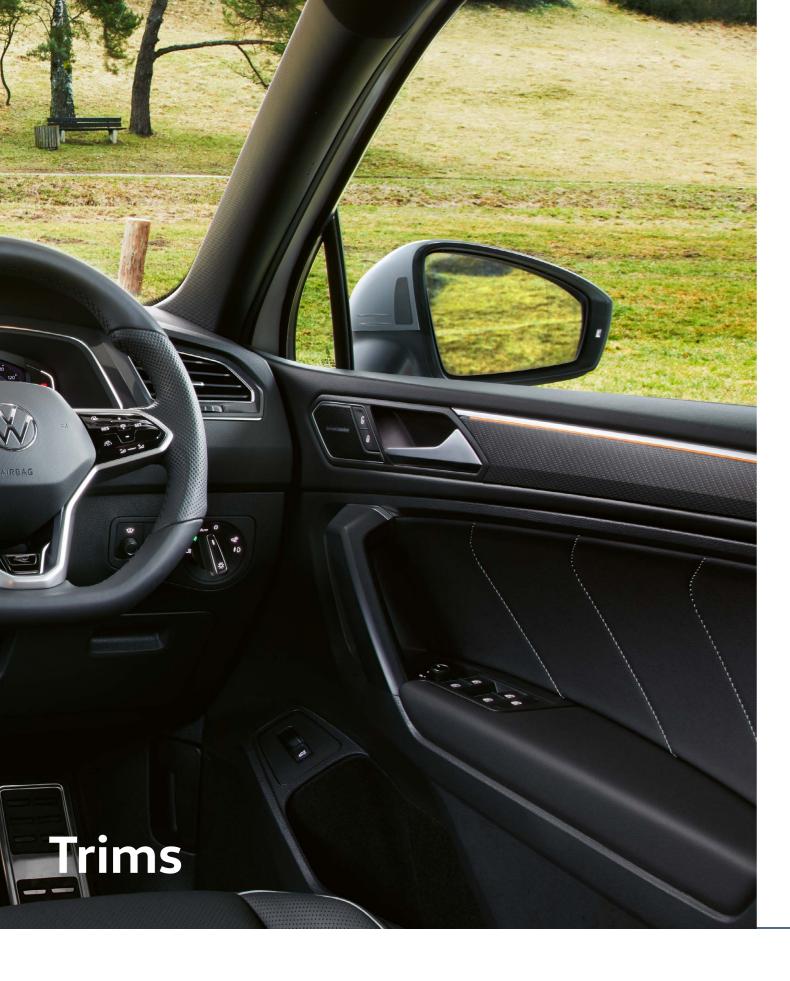

Cloth Titanium Black (Standard on Allspace)

**Titanium Black** (Standard on Life)

"Vienna" leather (Optional on Life and standard on Style)

"Vienna" R-Line Logo in Front (Standard on R-Line)