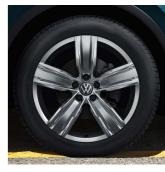

\*Optional across the Life, Style and R-Line models

17" Tulsa Alloy (Standard on Allspace)

**18" Frankfurt Alloy** (Standard on Life)

**18" Nizza Alloy** (Standard on Style)

19" Valencia Alloy (Standard on R-Line)