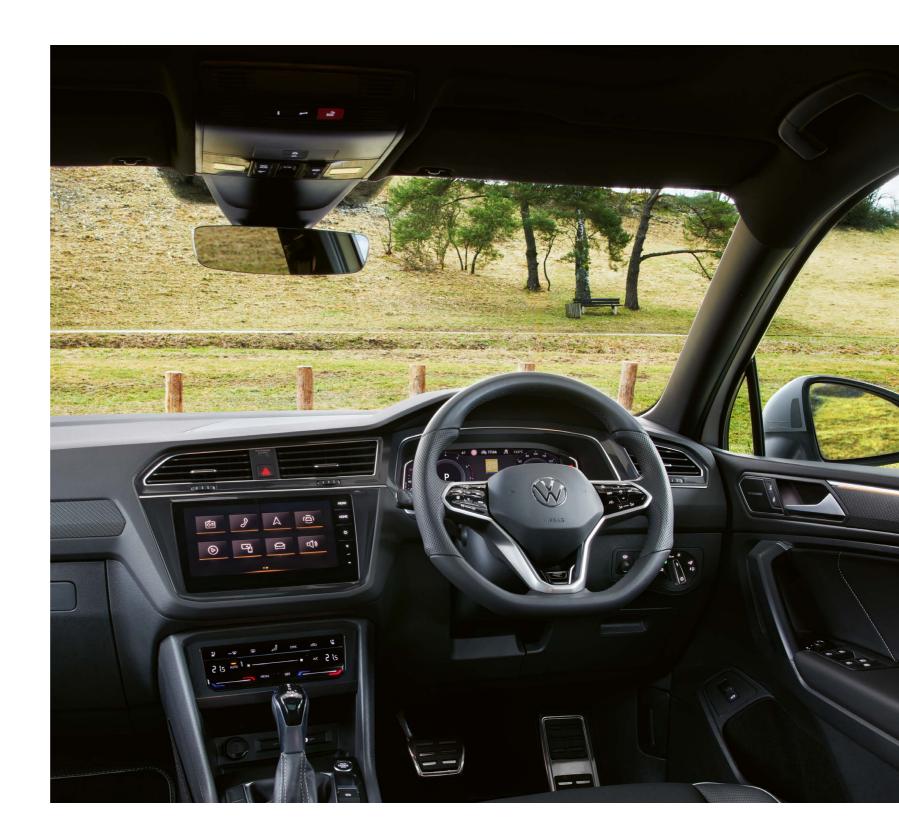

## greater drive

The new Tiguan Allspace's infotainment system puts the power in your hands. Experience the convenenience of Volkswagen's "Composition Media", which features an 8-inch high-resolution display, USB interface for iPod/iPhone, Bluetooth, and MP3 compatibility. Optimizing your drive, Tiguan Allspace's optional "Discover Pro" offers a 9.2-inch touchscreen premium satellite navigation system with Gesture Control, Bluetooth, and USB interface for iPod/iPhone.

App-Connect and Digital Cockpit Pro takes you further through seemless techonological integration. Connecting compatible smartphones to the Allspace's touchscreen display, you can access selected apps, stream music and navigate your route at the tap of a finger. Combined with the sleek design of the Digital Cockpit Pro, you can fully customize your display from infotainment to navigation or vehicle statistics.