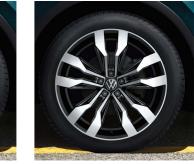

19" Victoria Falls Alloy (Optional on Life)

**20" Suzuka Dark Graphite Alloy** (Optional on R-Line)

**20" Suzuka Black Alloy** (Optional with Black Style Package on R-line)

**Kingston** 18" alloy wheels (Optional on Life)