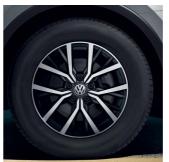

\*Optional across the Life, Style and R-Line models

17" Tulsa Alloy (Standard on Allspace)

**18" Frankfurt Alloy** (Standard on Life)

**18" Nizza Alloy** (Standard on Style)

19" Valencia Alloy (Standard on R-Line)