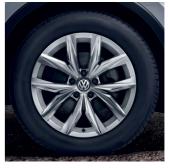

\*Optional across the Life, Style and R-Line models

17" Tulsa Alloy (Standard on Allspace)

**18" Frankfurt Alloy** (Standard on Life)

**18" Nizza Alloy** (Standard on Style)

19" Valencia Alloy (Standard on R-Line)