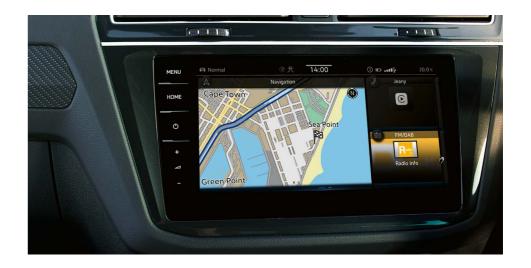

## greater drive

The new Tiguan Allspace's infotainment system puts the power in your hands. Experience the convenenience of Volkswagen's "Composition Media", which features an 8-inch high-resolution display, USB interface for iPod/iPhone, Bluetooth, and MP3 compatibility. Optimizing your drive, Tiguan Allspace's optional "Discover Pro" offers a 9.2-inch touchscreen premium satellite navigation system with Gesture Control, Bluetooth, and USB interface for iPod/iPhone.