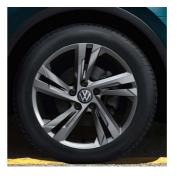

19" Victoria Falls Alloy (Optional on Life)

**20" Suzuka Dark Graphite Alloy** (Optional on R-Line)

**20" Suzuka Black Alloy** (Optional with Black Style Package on R-line)

**Kingston** 18" alloy wheels (Optional on Life)