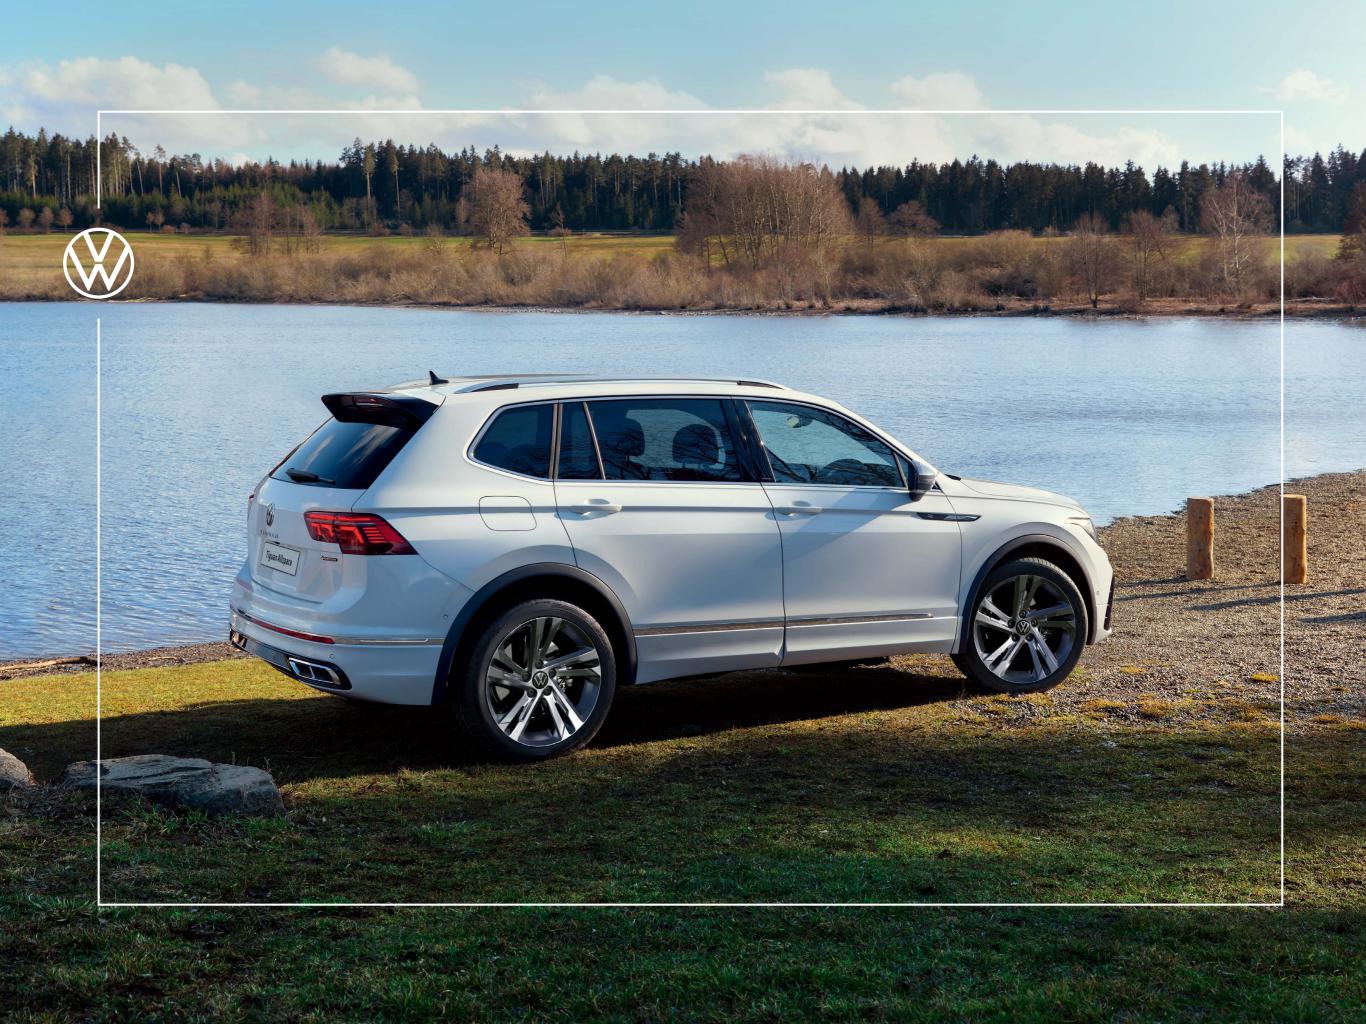

# More to meet the eye

Curated for your convenience, the Tiguan Allspace comes standard with chrome finishes and alloy wheels, accented by its striking horizontal chrome strip and Volkswagen badge.

Sharp, bold lines contour the length of the Tiguan Allspace's exterior, highlighting its distinct, sophisticated design, seamlessly fused with body-coloured bumpers, door handles and exterior mirrors.

The epitome of refinement - choose from the Life and Style models which sport a black protective trim on the lower front and rear bumpers, side sills and wheel arches.