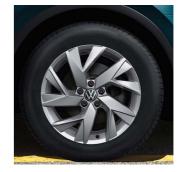

\*Optional across the Life, Style and R-Line models

17" Tulsa Alloy (Standard on Allspace)

**18" Frankfurt Alloy** (Standard on Life)

**18" Nizza Alloy** (Standard on Style)

19" Valencia Alloy (Standard on R-Line)