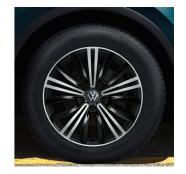

\*Optional across the Life, Style and R-Line models

17" Tulsa Alloy (Standard on Allspace)

**18" Frankfurt Alloy** (Standard on Life)

**18" Nizza Alloy** (Standard on Style)

19" Valencia Alloy (Standard on R-Line)