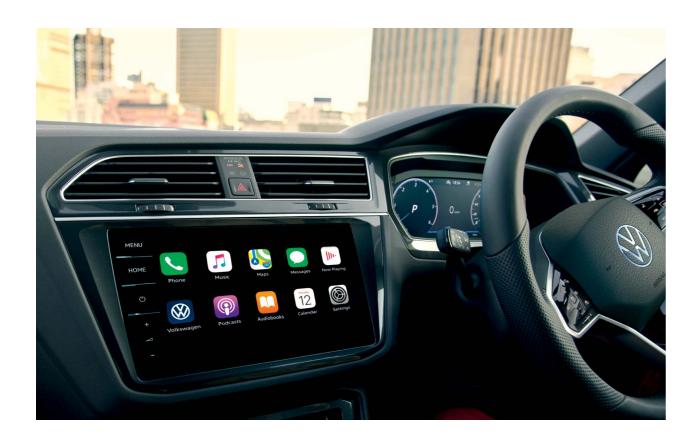

App-Connect and Digital Cockpit Pro takes you further through seemless techonological integration. Connecting compatible smartphones to the Allspace's touchscreen display, you can access selected apps, stream music and navigate your route at the tap of a finger. Combined with the sleek design of the Digital Cockpit Pro, you can fully customize your display from infotainment to navigation or vehicle statistics.