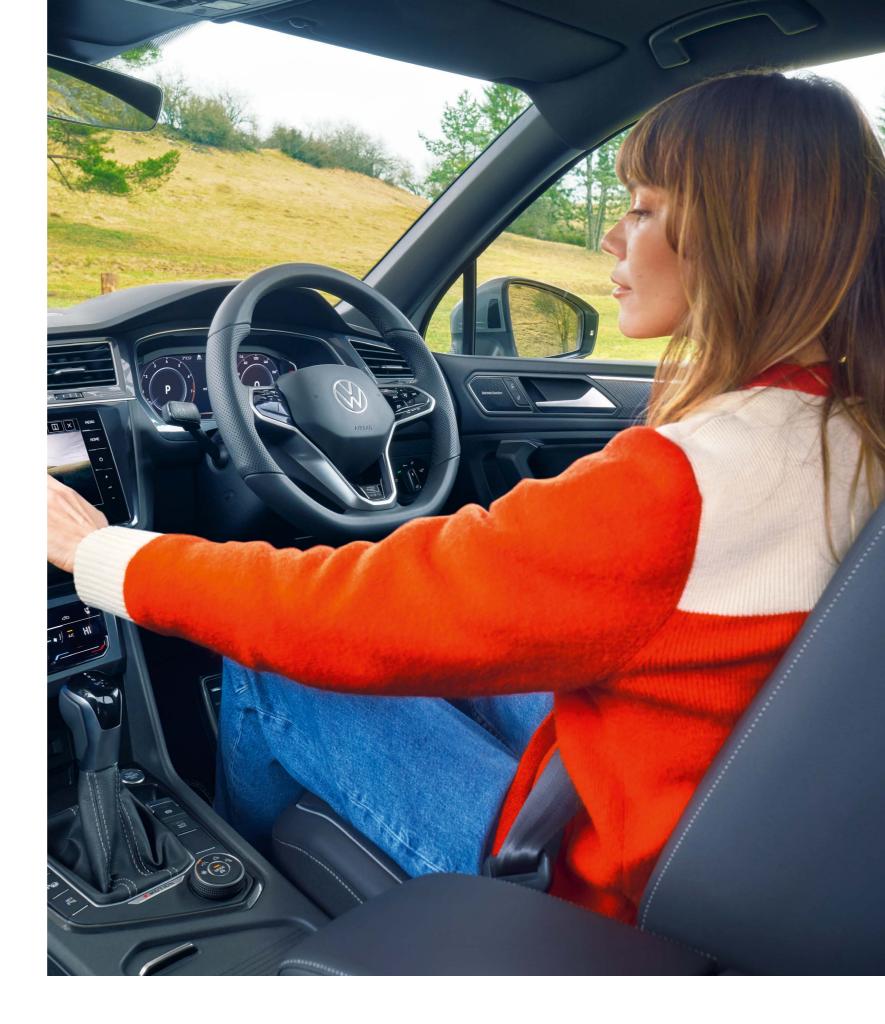

## greater drive

The new Tiguan Allspace's infotainment system puts the power in your hands. Experience the convenenience of Volkswagen's "Composition Media", which features an 8-inch high-resolution display, USB interface for iPod/iPhone, Bluetooth, and MP3 compatibility. Optimizing your drive, Tiguan Allspace's optional "Discover Pro" offers a 9.2-inch touchscreen premium satellite navigation system with Gesture Control, Bluetooth, and USB interface for iPod/iPhone.

App-Connect and Digital Cockpit Pro takes you further through seemless techonological integration. Connecting compatible smartphones to the Allspace's touchscreen display, you can access selected apps, stream music and navigate your route at the tap of a finger. Combined with the sleek design of the Digital Cockpit Pro, you can fully customize your display from infotainment to navigation or vehicle statistics.