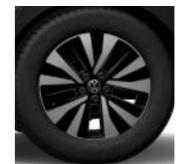

16" Belmopan Alloy (Standard on Life)

16" Everett Alloy (Optional on Life)

17" Bangelore Alloy (Optional on Life)

17" Aberdeen Alloy (Standard on Style)

17" Tokio Alloy (Optional on Style)

18" Funchal Alloy (Optional on Style)

17" Valencia Alloy (Standard on R-Line)

18" Misano Alloy (Optional on R-Line)

18" Misano Alloy (Available with Black Styling Package on R-Line)