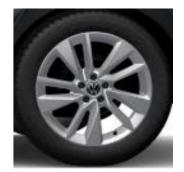

16" Belmopan Alloy (Standard on Life)

16" Everett Alloy (Optional on Life)

17" Bangelore Alloy (Optional on Life)

17" Aberdeen Alloy (Standard on Style)

17" Tokio Alloy (Optional on Style)

18" Funchal Alloy (Optional on Style)

17" Valencia Alloy (Standard on R-Line)

18" Misano Alloy (Optional on R-Line)

18" Misano Alloy (Available with Black Styling Package on R-Line)