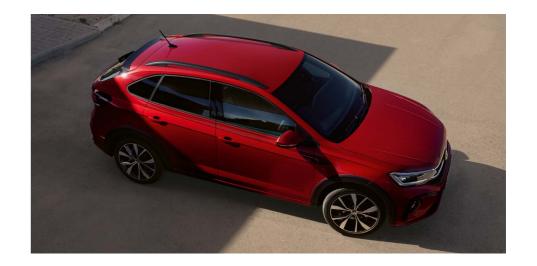

# Design with

## distinction

#### Outstanding character and dynamism- anyway you look at it.

As an SUV with a coupé-like shape, Taigo ticks all the boxes, and none, simultaneously. A side view of the Taigo is characterised by defining lines guiding the eye seamlessly from front to rear exterior. The stylish honeycomb grille connects the matrix LED headlights framing the front of the car and its expansive width. Light strips at both the front and rear exterior make it almost impossible to ignore its design-orientated appearance. The logo projection lighting epitomises the car's modern expression giving it its Volkswagen personality.

The Taigo takes your day-to-day a step further with a panoramic sunroof\* that invites your surroundings inside. With the choice of having the sunroof tilt up or slide open fully, you can personalise your natural lighting and air inflow. The car's presence on the road is further strengthened by roof rails spanning the length of the roof offering sports enthusiasts the convenience they're looking for. With a spacious boot of 440 litres and rear seats that can fold 60:40, the Taigo allows for maximum storage with the seats up or down.

\*Optional with all models

Design features of the Taigo:

- Sporty, coupé-like shape
- Honeycomb grille
- IQ.LIGHT LED matrix headlights and LED fog lights
- Alloy wheels 6J x 16"/ 6.5J x 17"