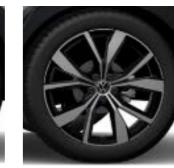

16" Belmopan Alloy (Standard on Life)

16" Everett Alloy (Optional on Life)

17" Bangelore Alloy (Optional on Life)

17" Aberdeen Alloy (Standard on Style)

17" Tokio Alloy (Optional on Style)

18" Funchal Alloy (Optional on Style)

17" Valencia Alloy (Standard on R-Line)

18" Misano Alloy (Optional on R-Line)

18" Misano Alloy (Available with Black Styling Package on R-Line)