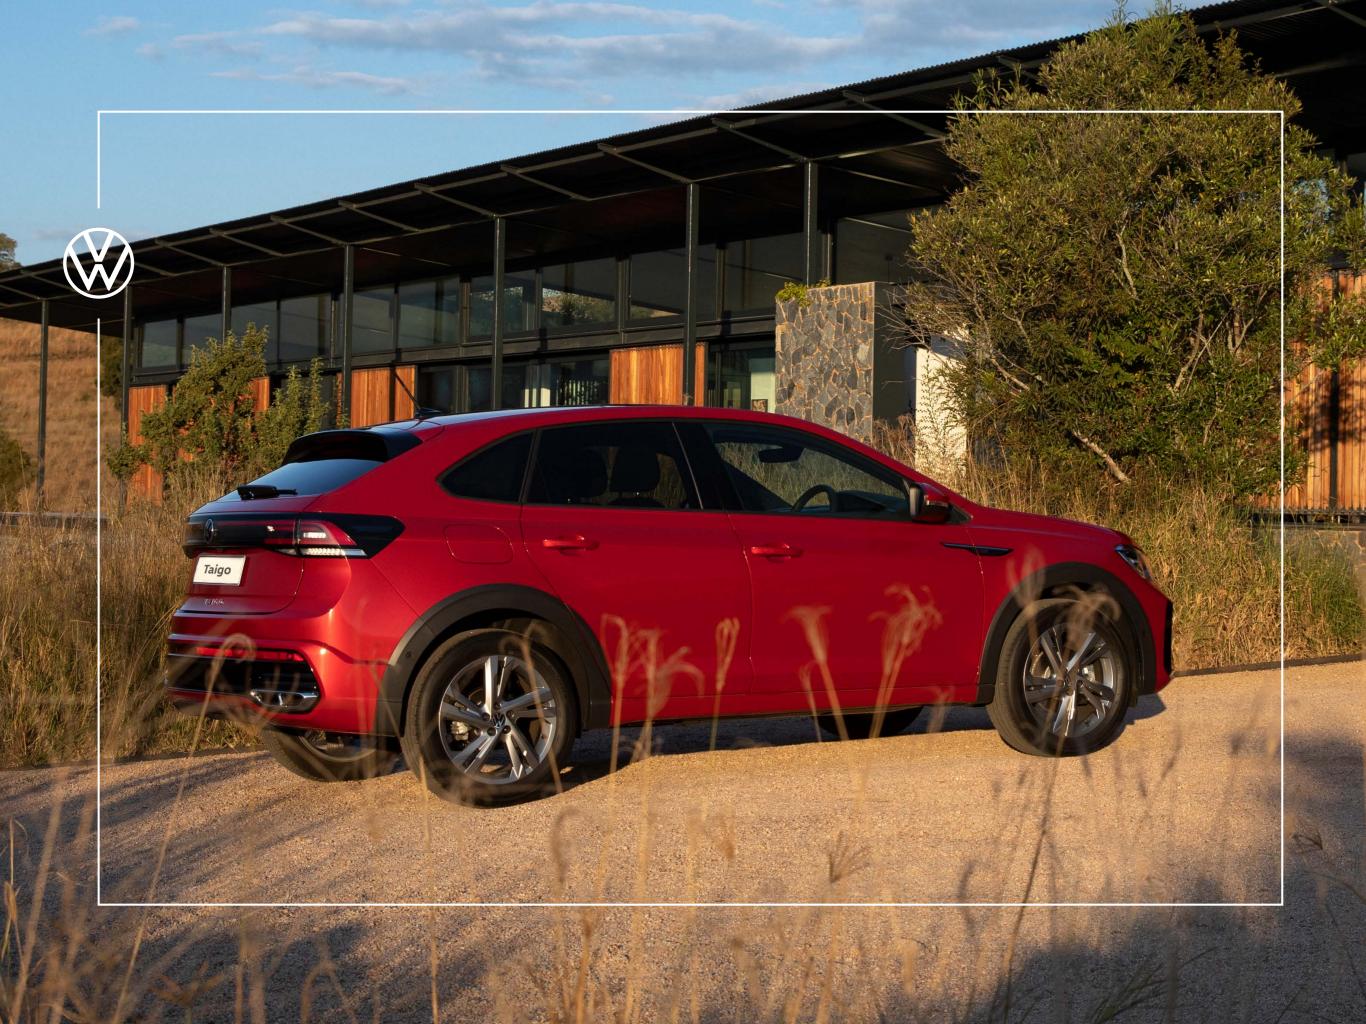

# **Taigo**

#### Volkswagen's expressive SUV.

The Taigo is dedicated to all those who, like you, follow their own path, who wish to affirm their style, those who move forward instead of following, those who make the ordinary even more extraordinary every day.

## distinction

#### Outstanding character and dynamism- anyway you look at it.

As an SUV with a coupé-like shape, Taigo ticks all the boxes, and none, simultaneously. A side view of the Taigo is characterised by defining lines guiding the eye seamlessly from front to rear exterior. The stylish honeycomb grille connects the matrix LED headlights framing the front of the car and its expansive width. Light strips at both the front and rear exterior make it almost impossible to ignore its design-orientated appearance. The logo projection lighting epitomises the car's modern expression giving it its Volkswagen personality.