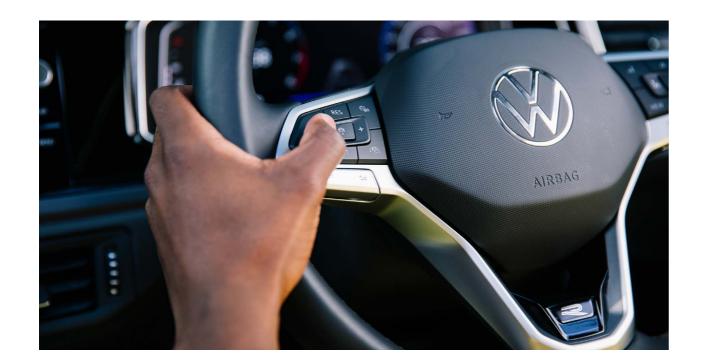

## IQ.Drive

# and safety

#### Taigo's got your back while you venture forward.

IQ. Drive's intuitive technology\* includes features like Adaptive Cruise Control (ACC). ACC can maintain a set distance from the vehicle in front by automatically braking and starting up again when sitting in traffic, making it a driver's best friend. ACC can also work in conjunction with Lane Assist to form Travel Assist, making your journey safer.