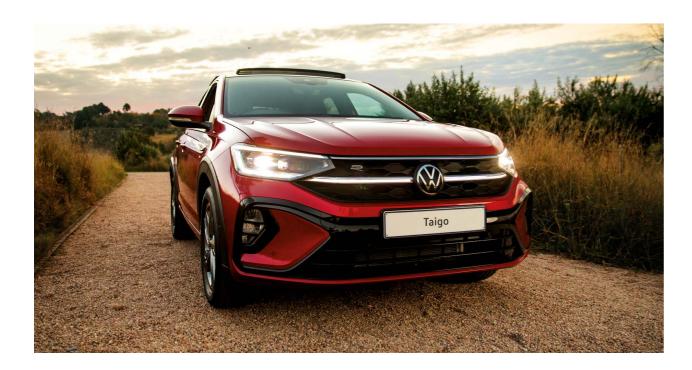

#### Outstanding character and dynamism- anyway you look at it.

As an SUV with a coupé-like shape, Taigo ticks all the boxes, and none, simultaneously. A side view of the Taigo is characterised by defining lines guiding the eye seamlessly from front to rear exterior. The stylish honeycomb grille connects the matrix LED headlights framing the front of the car and its expansive width. Light strips at both the front and rear exterior make it almost impossible to ignore its design-orientated appearance. The logo projection lighting epitomises the car's modern expression giving it its Volkswagen personality.