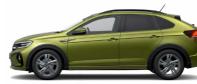

glass for rear side windows and rear window, 65% light-absorbing
- ✓ Electronic differential lock XDS
- ✓ Black roof rails







16" Belmopan Alloy (Standard on Life)



16" Everett Alloy (Optional on Life)



17" Bangelore Alloy (Optional on Life)



17" Aberdeen Alloy (Standard on Style)



17" Tokio Alloy (Optional on Style)



18" Funchal Alloy (Optional on Style)



17" Valencia Alloy (Standard on R-Line)



18" Misano Alloy (Optional on R-Line)



18" Misano Alloy (Available with Black Styling Package on R-Line)



# Colours and paint finishes



# Choose from the different colors and trim combinations. Arrive in style, finish with impact.

#### Solid paint finishes





Pure White

Ascot Grey

#### Metallic paint finishes





Reflex Silver

Smokey Grey





Reef Blue

Kings Red





#### Pearlescent paint finishes



Deep Black Pearl