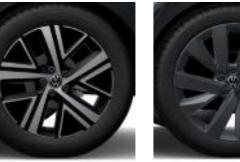

16" Belmopan Alloy (Standard on Life)

16" Everett Alloy (Optional on Life)

17" Bangelore Alloy (Optional on Life)

17" Aberdeen Alloy (Standard on Style)

17" Tokio Alloy (Optional on Style)

18" Funchal Alloy (Optional on Style)

17" Valencia Alloy (Standard on R-Line)

18" Misano Alloy (Optional on R-Line)

18" Misano Alloy (Available with Black Styling Package on R-Line)