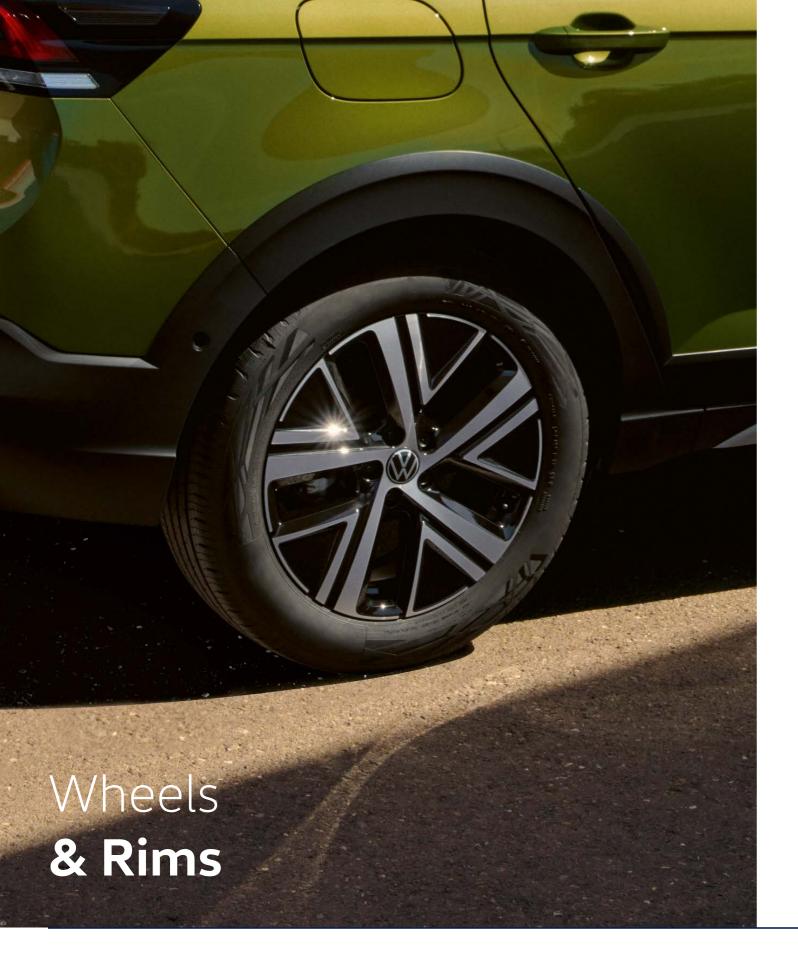

16" Belmopan Alloy (Standard on Life)

16" Everett Alloy (Optional on Life)

17" Bangelore Alloy (Optional on Life)

17" Aberdeen Alloy (Standard on Style)

17" Tokio Alloy (Optional on Style)

18" Funchal Alloy (Optional on Style)

17" Valencia Alloy (Standard on R-Line)

18" Misano Alloy (Optional on R-Line)

18" Misano Alloy (Available with Black Styling Package on R-Line)