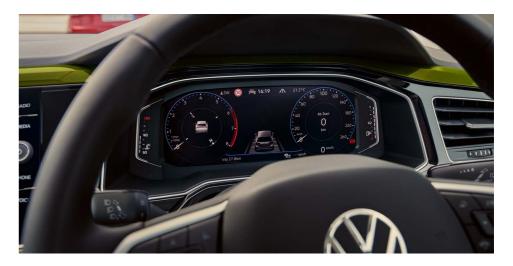

#### Every drive is a revelation in the Taigo.

Style meets functionality with the Taigo's interior.

Standard features include a soft-touch dashboard,
leather multifunctional steering wheel, digital cockpit,
and ambient lighting. Stay connected when you're on
the move with App-Connect and We Connect Go.

Adding to its practical edge, are the Taigo's Voice
Control, Navigation System, Wireless phone charging,
and keyless entry – all of which are optional on all
models. The digital Infotainment system with a
6.5-inch radio display on the Life model and an 8-inch
radio display on the Style and R-Line models, and
Beats® sound system\* round off your customisable
driving experience.