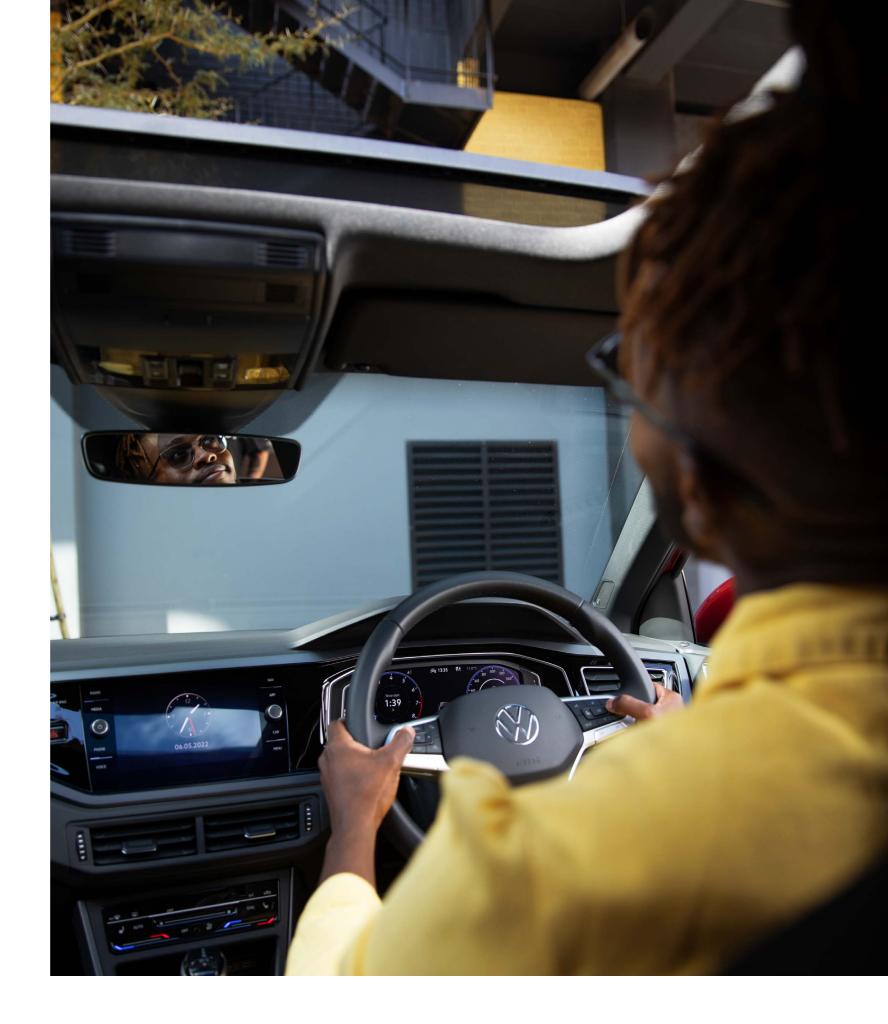

#### Every drive is a revelation in the Taigo.

Style meets functionality with the Taigo's interior.

Standard features include a soft-touch dashboard,
leather multifunctional steering wheel, digital cockpit,
and ambient lighting. Stay connected when you're on
the move with App-Connect and We Connect Go.

Adding to its practical edge, are the Taigo's Voice
Control, Navigation System, Wireless phone charging,
and keyless entry – all of which are optional on all
models. The digital Infotainment system with a
6.5-inch radio display on the Life model and an 8-inch
radio display on the Style and R-Line models, and
Beats® sound system\* round off your customisable
driving experience.