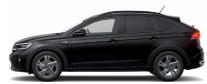

window, 65% light-absorbing
- ✓ Electronic differential lock XDS
- ✓ Black roof rails







16" Belmopan Alloy (Standard on Life)



16" Everett Alloy (Optional on Life)



17" Bangelore Alloy (Optional on Life)



17" Aberdeen Alloy (Standard on Style)



17" Tokio Alloy (Optional on Style)



18" Funchal Alloy (Optional on Style)



17" Valencia Alloy (Standard on R-Line)



18" Misano Alloy (Optional on R-Line)



18" Misano Alloy (Available with Black Styling Package on R-Line)



# Colours and paint finishes



# Choose from the different colors and trim combinations. Arrive in style, finish with impact.

#### Solid paint finishes





Pure White

Ascot Grey

#### Metallic paint finishes





Reflex Silver

Smokey Grey





Reef Blue

Kings Red





#### Pearlescent paint finishes



Deep Black Pearl