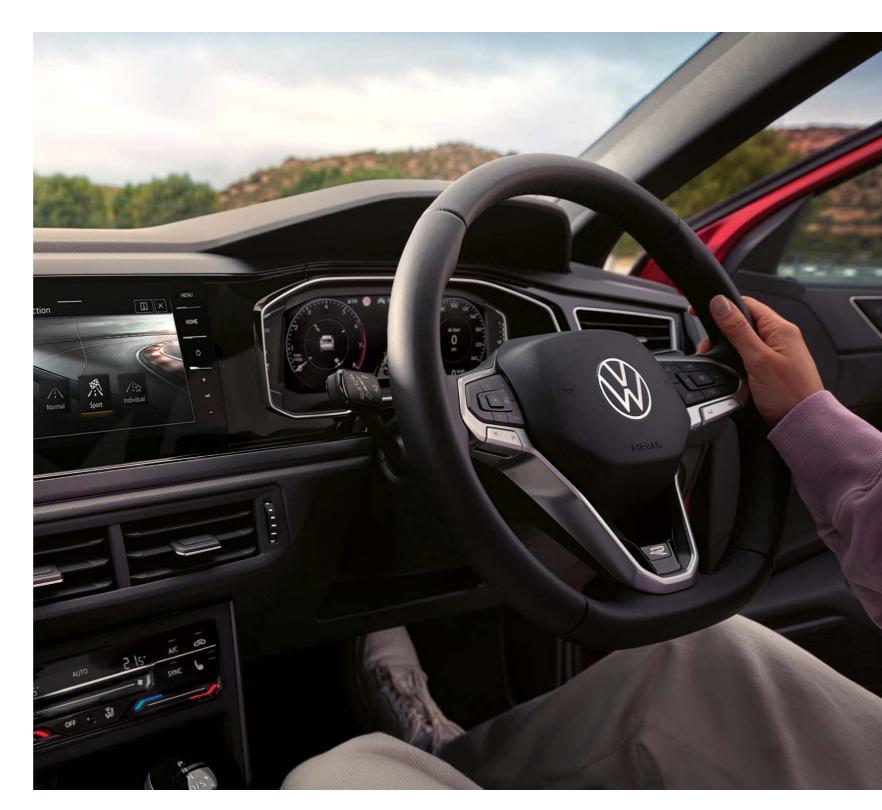

### Tech to

# move you forward

#### Every drive is a revelation in the Taigo.

Style meets functionality with the Taigo's interior.

Standard features include a soft-touch dashboard,
leather multifunctional steering wheel, digital cockpit,
and ambient lighting. Stay connected when you're on
the move with App-Connect and We Connect Go.

Adding to its practical edge, are the Taigo's Voice
Control, Navigation System, Wireless phone charging,
and keyless entry – all of which are optional on all
models. The digital Infotainment system with a
6.5-inch radio display on the Life model and an 8-inch
radio display on the Style and R-Line models, and
Beats® sound system\* round off your customisable
driving experience.

## IQ.Drive

# and safety

#### Taigo's got your back while you venture forward.

IQ. Drive's intuitive technology\* includes features like Adaptive Cruise Control (ACC). ACC can maintain a set distance from the vehicle in front by automatically braking and starting up again when sitting in traffic, making it a driver's best friend. ACC can also work in conjunction with Lane Assist to form Travel Assist, making your journey safer.