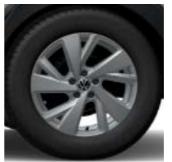

16" Belmopan Alloy (Standard on Life)

16" Everett Alloy (Optional on Life)

17" Bangelore Alloy (Optional on Life)

17" Aberdeen Alloy (Standard on Style)

17" Tokio Alloy (Optional on Style)

18" Funchal Alloy (Optional on Style)

17" Valencia Alloy (Standard on R-Line)

18" Misano Alloy (Optional on R-Line)

18" Misano Alloy (Available with Black Styling Package on R-Line)