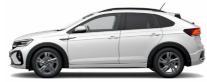

wheels 6.5J x 17"
- $\checkmark$  Driving Profile Selection
- $\checkmark$  Sports comfort seats in front
- Privacy glass for rear side windows and rear window, 65% light-absorbing
- ✓ Electronic differential lock XDS
- ✓ Black roof rails







16" Belmopan Alloy (Standard on Life)



16" Everett Alloy (Optional on Life)



17" Bangelore Alloy (Optional on Life)



17" Aberdeen Alloy (Standard on Style)



17" Tokio Alloy (Optional on Style)



18" Funchal Alloy (Optional on Style)



17" Valencia Alloy (Standard on R-Line)



18" Misano Alloy (Optional on R-Line)



18" Misano Alloy (Available with Black Styling Package on R-Line)



# Colours and paint finishes



# Choose from the different colors and trim combinations. Arrive in style, finish with impact.

#### Solid paint finishes





Pure White

Ascot Grey

#### Metallic paint finishes





Reflex Silver

Smokey Grey





Reef Blue

Kings Red





#### Pearlescent paint finishes



Deep Black Pearl