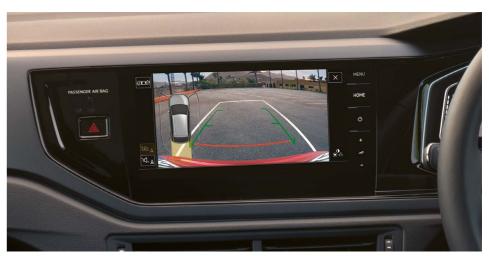

\*Optional with Style and R-Line models

Safe driving is also enhanced by Autonomous Emergency Braking, Front Assist, Side Assist and Fatigue Detection. Park Assist is available for that final stage of the drive, by measuring whether a parking space is big enough and then steering you into it.