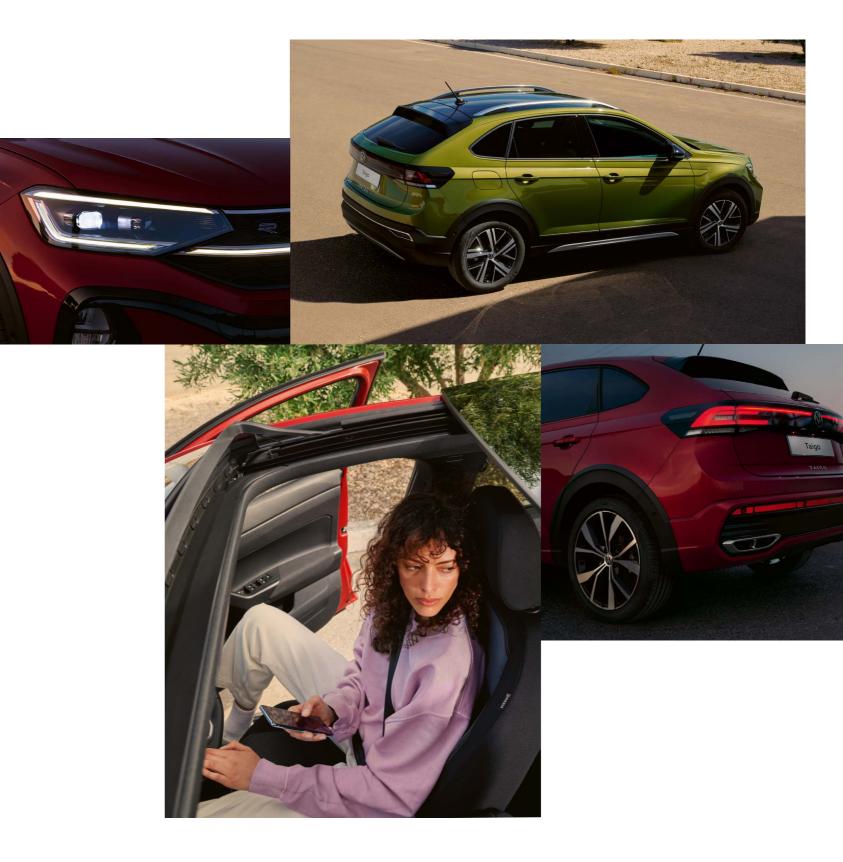

#### Outstanding character and dynamism- anyway you look at it.

As an SUV with a coupé-like shape, Taigo ticks all the boxes, and none, simultaneously. A side view of the Taigo is characterised by defining lines guiding the eye seamlessly from front to rear exterior. The stylish honeycomb grille connects the matrix LED headlights framing the front of the car and its expansive width. Light strips at both the front and rear exterior make it almost impossible to ignore its design-orientated appearance. The logo projection lighting epitomises the car's modern expression giving it its Volkswagen personality.

The Taigo takes your day-to-day a step further with a panoramic sunroof\* that invites your surroundings inside. With the choice of having the sunroof tilt up or slide open fully, you can personalise your natural lighting and air inflow. The car's presence on the road is further strengthened by roof rails spanning the length of the roof offering sports enthusiasts the convenience they're looking for. With a spacious boot of 440 litres and rear seats that can fold 60:40, the Taigo allows for maximum storage with the seats up or down.

\*Optional with all models

Design features of the Taigo:

- Sporty, coupé-like shape
- Honeycomb grille
- IQ.LIGHT LED matrix headlights and LED fog lights
- Alloy wheels 6J x 16"/ 6.5J x 17"