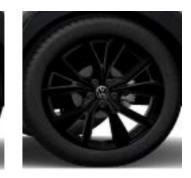

17" Valencia Alloy (Standard on R-Line)

18" Misano Alloy (Optional on R-Line)

18" Misano Alloy (Available with Black Styling Package on R-Line)