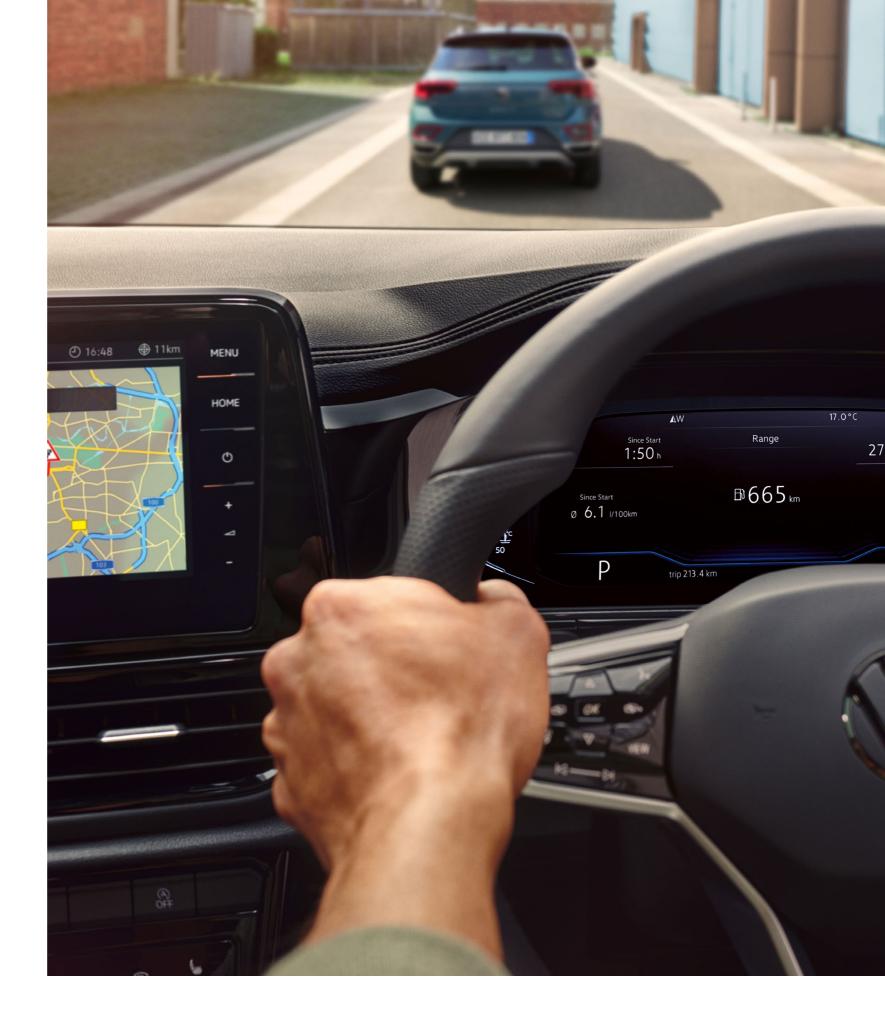

# Forge your **own path**

The T-Roc knows where you're going. With the future in sight, it is uniquely designed with frontline technology to turn heads. This modern maverick is crafted to lead the way, offering you more comfort, convenience and space. Intelligent, capable and stylish, the IQ.DRIVE is the ultimate co-pilot.

# IQ.DRIVE Features in the T-Roc

Features include Travel Assist, Lane Assist and
Emergency Assist, Autonomous Emergency Braking
Front Assist, Lane change system Side Assist, Adaptive
Cruise Control (ACC) with Stop-and-Go, including speed
limiter and Proactive passenger protection system.

### Connectivity at your fingertips.

Keeping you ahead of the curve, the T-Roc effortlessly connects to your smart device via Bluetooth using the DataPlug. You can stay in tune with the intricacies of your T-Roc, using We Connect Go to monitor your mileage, fuel levels and where your car is parked.

Utilising state of the art technologies through App-Connect: CarPlay™ and Android Auto™, the T-Roc merges seamless technological integration with flawless execution - all within your infotainment system's touchscreen.