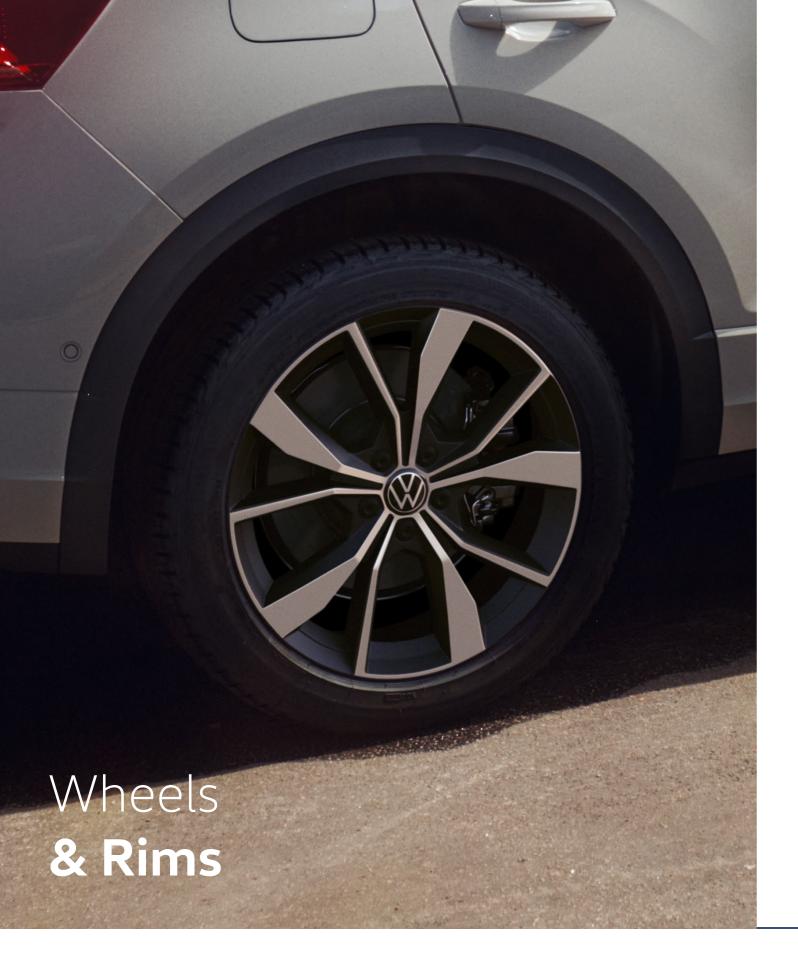

### **Tailor your T-Roc**

17" Johannesburg Alloy (Standard on Design)

19" Misano Alloy (Standard on R-Line)

18" Portiamo Alloy (Optional on Design)

18" Grange Hill Alloy (Optional on Design)

(Optional on Design) (Orderable with Black Style Package)