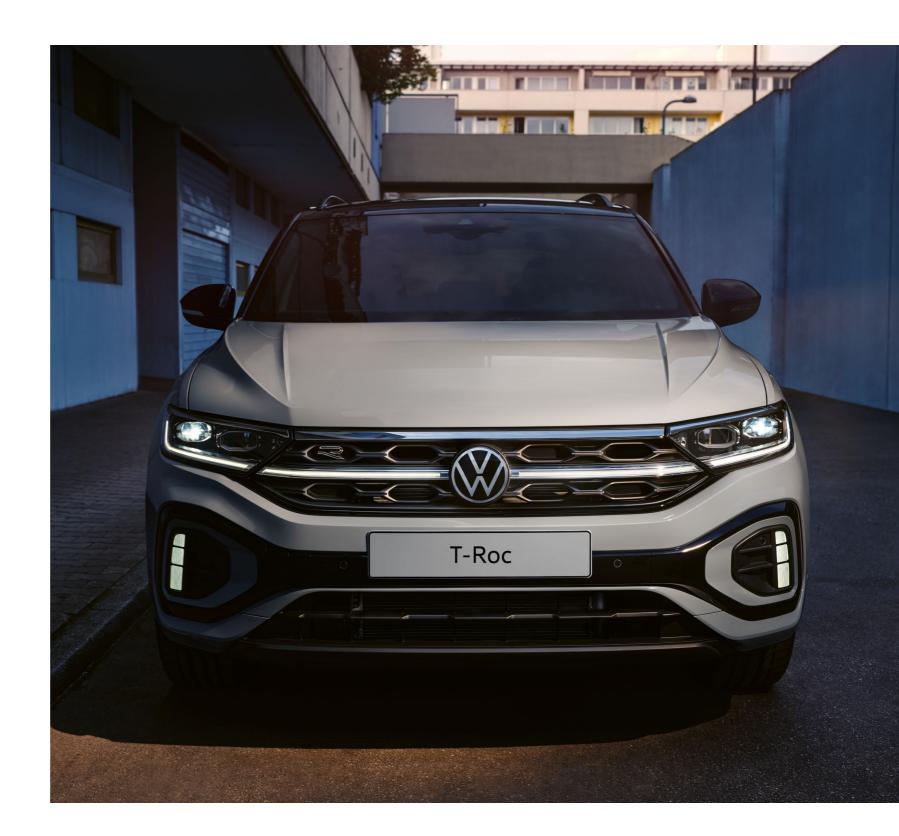

### Designed for the spotlight, the T-Roc shines brightly day or night

Light your path with the T-Roc's IQ.LIGHT LED Matric headlights. Capable with an integrated indicator, separated daytime running light, an illuminated element in the front grille, and Dynamic Light Assist, the T-Roc enhances your vision – even at night.

LED Performance Light includes an integrated indicator with separate daytime running light that maximises visibility while you drive.