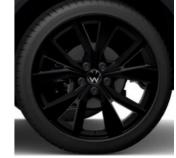

18" Grange Hill Black Alloy 19" Misano Black Alloy (Optional on R-Line) (Orderable with Black Style Package)

The T-Roc is all about you. That's why we've created a variety of paint options, available in two-tone or monochromatic to mirror your style and personality. Pick your favourite roof colour, offered in Pure White, Black and Flash Red.