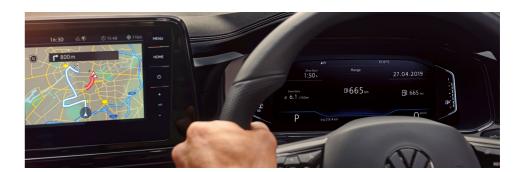

#### The Discover Media Navigation

The Discover Media Navigation builds on the capabilities of the Composition Media Radio with easy music management, navigation data, and vehicle information. The system's navigation data is displayed via 2D/3D map view on the touchscreen, offering a handy choice of three routes: Fast, Short and Eco. Dynamic navigation is based on TMC+, branded points of interest and Speed Limit Display. \*Optional on the Design and R-Line models.