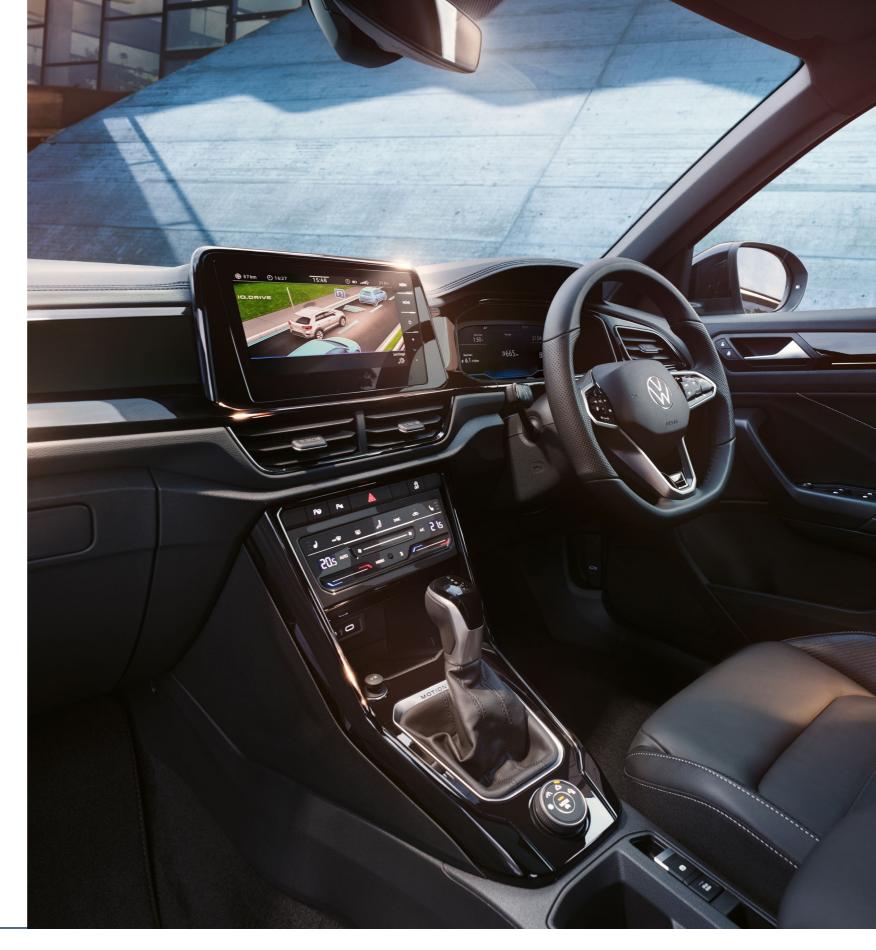

# Forge your **own path**

The T-Roc knows where you're going. With the future in sight, it is uniquely designed with frontline technology to turn heads. This modern maverick is crafted to lead the way, offering you more comfort, convenience and space. Intelligent, capable and stylish, the IQ.DRIVE is the ultimate co-pilot.

# IQ.DRIVE Features in the T-Roc

Features include Travel Assist, Lane Assist and
Emergency Assist, Autonomous Emergency Braking
Front Assist, Lane change system Side Assist, Adaptive
Cruise Control (ACC) with Stop-and-Go, including speed
limiter and Proactive passenger protection system.