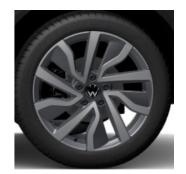

17" Johannesburg Alloy (Standard on Design)

19" Misano Alloy (Standard on R-Line)

18" Portiamo Alloy (Optional on Design)

18" Grange Hill Alloy (Optional on Design)

(Optional on Design) (Orderable with Black Style Package)