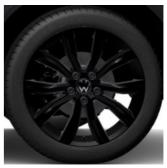

18" Grange Hill Black Alloy 19" Misano Black Alloy (Optional on R-Line) (Orderable with Black Style Package)

The T-Roc is all about you. That's why we've created a variety of paint options, available in two-tone or monochromatic to mirror your style and personality. Pick your favourite roof colour, offered in Pure White, Black and Flash Red.