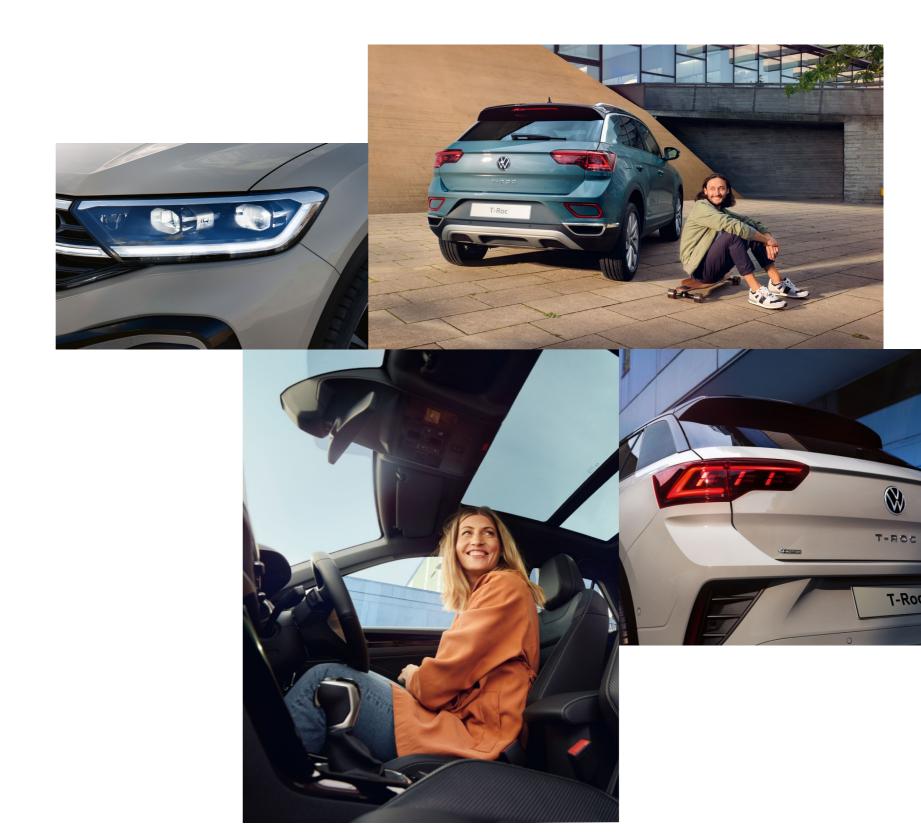

### Designed for the spotlight, the T-Roc shines brightly day or night

Light your path with the T-Roc's IQ.LIGHT LED Matric headlights. Capable with an integrated indicator, separated daytime running light, an illuminated element in the front grille, and Dynamic Light Assist, the T-Roc enhances your vision – even at night.

LED Performance Light includes an integrated indicator with separate daytime running light that maximises visibility while you drive.

### Crafted for comfort.

The T-Roc gives you the room to relax. Generous with head and leg-room, the T-Roc is spacious with ample storage in the centre cubby, door pockets, glovebox, under-the-front armrest and in the boot.