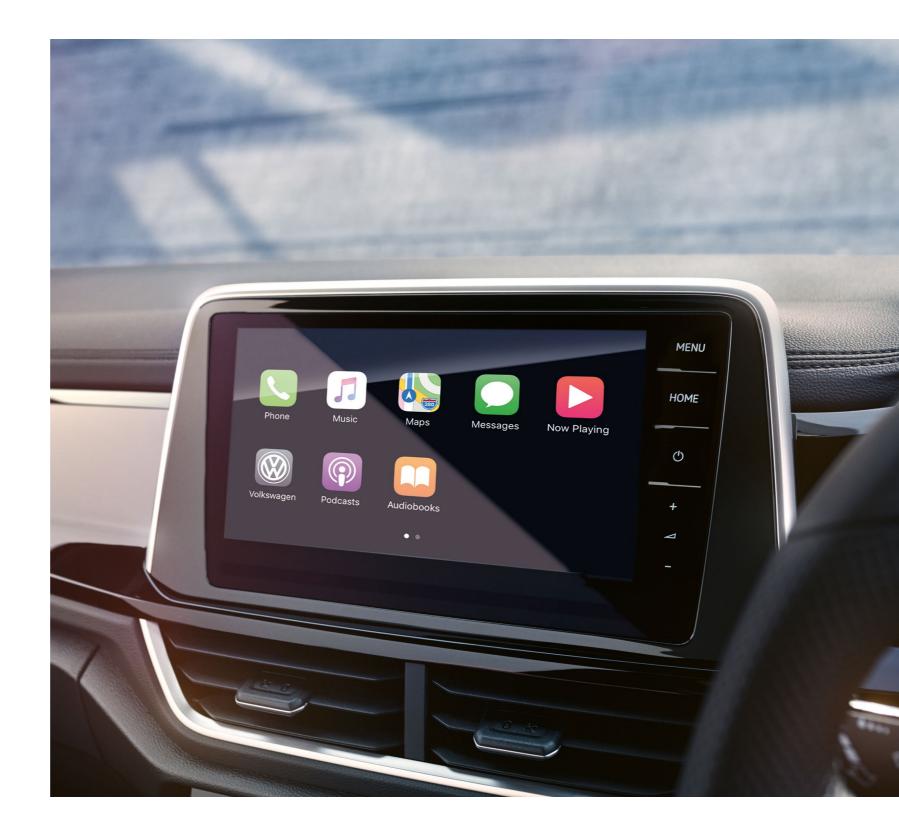

### Connectivity at your fingertips.

Keeping you ahead of the curve, the T-Roc effortlessly connects to your smart device via Bluetooth using the DataPlug. You can stay in tune with the intricacies of your T-Roc, using We Connect Go to monitor your mileage, fuel levels and where your car is parked.

Utilising state of the art technologies through App-Connect: CarPlay™ and Android Auto™, the T-Roc merges seamless technological integration with flawless execution - all within your infotainment system's touchscreen.