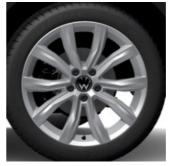

17" Johannesburg Alloy (Standard on Design)

19" Misano Alloy (Standard on R-Line)

18" Portiamo Alloy (Optional on Design)

18" Grange Hill Alloy (Optional on Design)

(Optional on Design) (Orderable with Black Style Package)