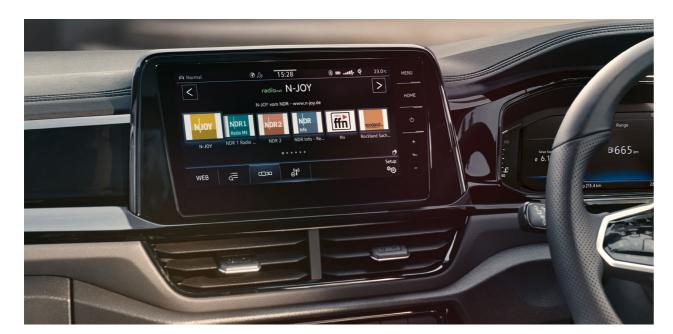

#### The Composition Media Radio

The Composition Media Radio is equipped with an 8-inch colour touchscreen, DAB digital radio receiver, Multi-device Interface (MDI) and USB connection. Play music from WMA and AAC files, simultaneously pair two compatible devices and experience the convenience of App-Connect as well as Bluetooth telephone and audio functionality. Multiple speakers situated from the front and rear ensure that you always have excellent acoustics for every road trip. \*Standard on the Design and R-Line models.

#### The Discover Media Navigation

The Discover Media Navigation builds on the capabilities of the Composition Media Radio with easy music management, navigation data, and vehicle information. The system's navigation data is displayed via 2D/3D map view on the touchscreen, offering a handy choice of three routes: Fast, Short and Eco. Dynamic navigation is based on TMC+, branded points of interest and Speed Limit Display. \*Optional on the Design and R-Line models.