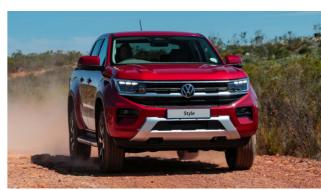

## The Amarok Style

Style with substance, that's what you get in abundance with Amarok Style. With alluring features like chrome styling bar, 18-inch Amadaro alloy wheels, auto high-beam Light Assist, keyless entry, electric front seats and 12-inch diagonal colour touch-screen infotainment system to go with its modern design, the Amarok Style is impossible to ignore.

Style and comfort with the looks to go are all part of the package in the Amarok Style with features like the Savona leather seats which come heated in the front and on specified models a Comfort Pack which includes 20-inch Bendigo alloy wheels, load bed liner, tonneau cover and cargo management system.