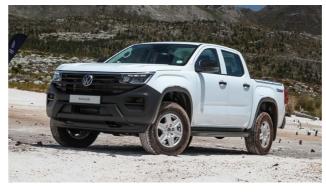

Built for the business enthusiast, discover the power of practicality in the new Amarok Single Cab with a maximum payload of 1.2 tons and load bin compartment width of 1.2 meters. Personalise your driving experience in the Amarok Single Cab which comes equipped with Normal, Eco and Slippery driver profiles, fit for any road you choose. Be seen and see more with fully fitted LED headlights and Daytime Running Lights, both come standard in the new Amarok Single Cab. Tough enough to handle it all, the new Amarok Single Cab boasts ample storage in the load bin, paired with six tie-down hooks and integrated cargo lights on the sides. Business calls in the Amarok Single Cab.