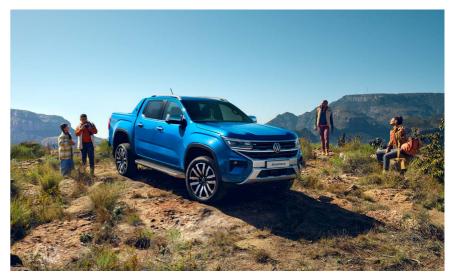

## The Amarok PanAmericana

The Amarok PanAmericana makes its presence felt from the moment you see it. Geared for the off-road inside and out, its hunger for offroad terrain can be seen through its robust and rugged, yet premium design.

The Amarok PanAmericana is a true icon making its presence felt wherever it pulls up with black painted 18-inch Amadora alloy wheels or 20-inch Bendigo alloy wheels on specific models. The Amarok PanAmericana is a beautiful beast with exciting features such as dark matte grey accents, IQ. Light LED headlights, LED tail lights, black tubular styling bar, silver roof rails, Harman Kardon sound system and Cricket leather seat upholstery. Electric roller cover and cargo management system for the load bed is available on specified models. To compliment this the PanAmericana shares a host of driver assistance systems with the Amarok Aventura.