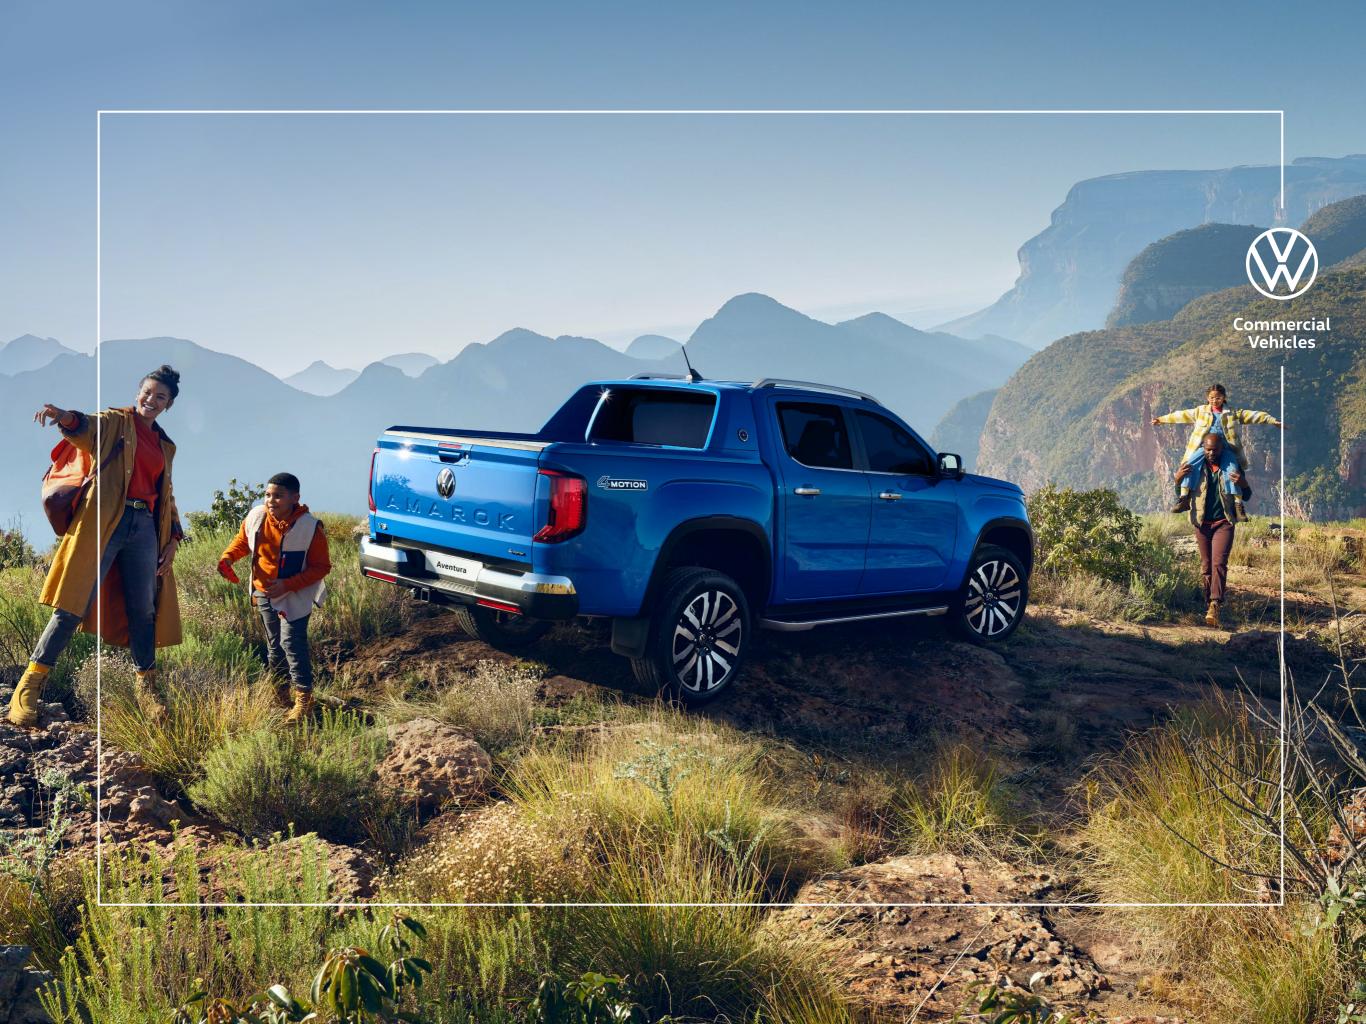

### The Amarok Aventura

IQ. Light LED headlights, an exclusive X-design, eye-catching chrome finishes on the mirrors and door handles, 21-inch Varberg alloy wheels, sports bar, silver roof rails and electric roller cover for the load bed which includes a cargo management system are all included in the lifestyle orientated Aventura.

Experience top of the range driving like no other with Savona leather seat upholstery, navigation system, ambient lighting and the impressive Harman Kardon sound system – The Amarok Aventura is an adventure with a premium finish.