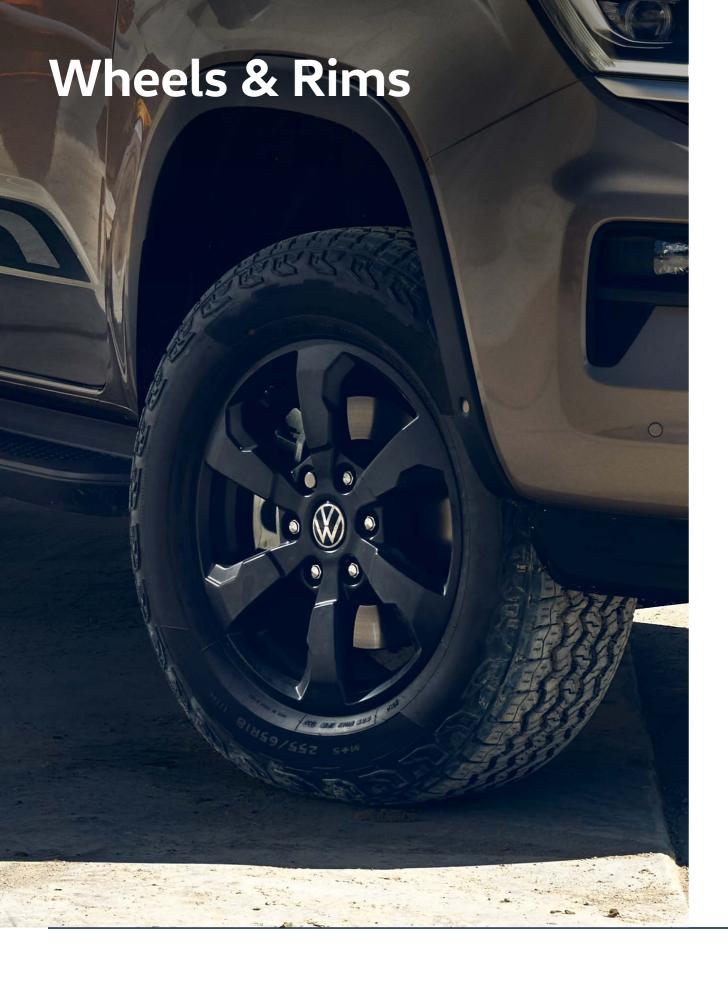

**17-inch Alloy Wheels** "Combra" 7,5 x 17 255 / 70 R17

**18-inch Alloy Wheels** "Amadora" 7,5 x 18 255 / 65 R18

**18-inch Alloy Wheels**"Amadora" 7,5 x 18 (Black finish)
255 / 65 R18

**20-inch Alloy Wheels** "Bendigo" 8 x 20 255 / 55 R20