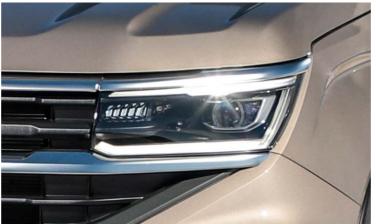

The new Amarok's performance is punctuated by powerful contours that define its all-new, modern design, while a redesigned radiator grille, IQ. Light technology and wheels up to 21" remind us that style and capability go hand in hand when opening your world in the all-new Amarok.

Arentura

The new, charismatic grille and front is the ultimate bold statement with the undeniable Volkswagen DNA woven into it. This distinctive design aesthetic continues into the bars which run horizontally across the radiator grille with the concisely integrated LED headlights which come standard in all Amarok models.

#### Design features of the new Amarok:

- 100% all-new Volkswagen DNA
- · IQ. Light LED headlights and LED tail lights
- Wheels 16"/17"/18"/20"/ 21", all-terrain tires up to 18"