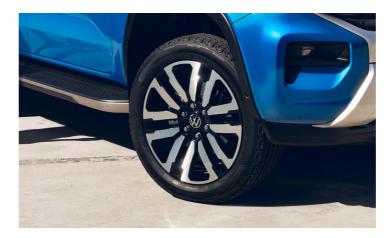

**17-inch Alloy Wheels** "Combra" 7,5 x 17 255 / 70 R17

**18-inch Alloy Wheels** "Amadora" 7,5 x 18 255 / 65 R18

**18-inch Alloy Wheels**"Amadora" 7,5 x 18 (Black finish)
255 / 65 R18

**20-inch Alloy Wheels** "Bendigo" 8 x 20 255 / 55 R20

**21-inch Alloy Wheels** "Varberg" 8,5 x 21 275 / 45 R21

New Amarok "Amarok" cloth seat package

Amarok Life
"Life" cloth seat package

Amarok Style "Savona" leather seat package

Amarok PanAmericana "Cricket" leather seat package