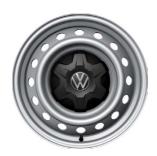

#### Mettalic paint finishes

Midnight Black

Dark Grey

Bright Beige

Bright Blue

Deep Red

Light Grey

**16-inch Steel Wheels** 6,5 x 16 215 / 70 R 16