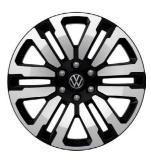

**21-inch Alloy Wheels** "Varberg" 8,5 x 21 275 / 45 R21

New Amarok "Amarok" cloth seat package

Amarok Life
"Life" cloth seat package

Amarok Style "Savona" leather seat package

Amarok PanAmericana "Cricket" leather seat package