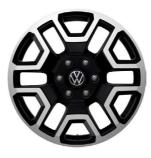

**17-inch Alloy Wheels** "Combra" 7,5 x 17 255 / 70 R17

**18-inch Alloy Wheels** "Amadora" 7,5 x 18 255 / 65 R18

**18-inch Alloy Wheels**"Amadora" 7,5 x 18 (Black finish)
255 / 65 R18

**20-inch Alloy Wheels** "Bendigo" 8 x 20 255 / 55 R20