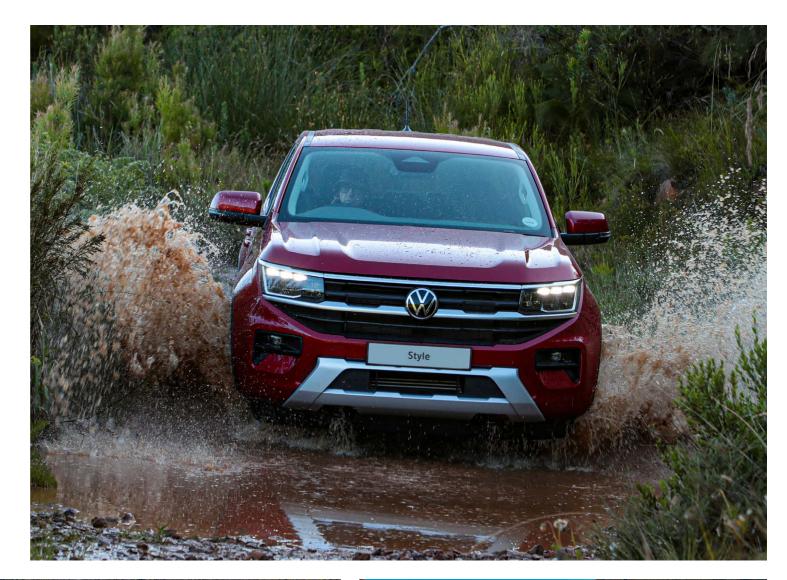

## The Amarok Style

Style with substance, that's what you get in abundance with Amarok Style. With alluring features like chrome styling bar, 18-inch Amadaro alloy wheels, auto high-beam Light Assist, keyless entry, electric front seats and 12-inch diagonal colour touch-screen infotainment system to go with its modern design, the Amarok Style is impossible to ignore.

Style and comfort with the looks to go are all part of the package in the Amarok Style with features like the Savona leather seats which come heated in the front and on specified models a Comfort Pack which includes 20-inch Bendigo alloy wheels, load bed liner, tonneau cover and cargo management system.