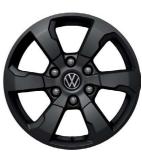

**17-inch Alloy Wheels** "Combra" 7,5 x 17 255 / 70 R17

**18-inch Alloy Wheels** "Amadora" 7,5 x 18 255 / 65 R18

**18-inch Alloy Wheels**"Amadora" 7,5 x 18 (Black finish)
255 / 65 R18

**20-inch Alloy Wheels** "Bendigo" 8 x 20 255 / 55 R20