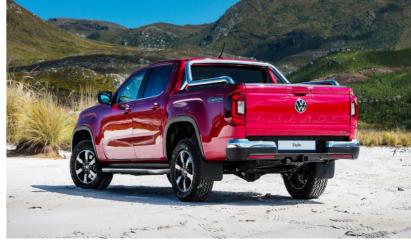

## The Amarok Style

Style with substance, that's what you get in abundance with Amarok Style. With alluring features like chrome styling bar, 18-inch Amadaro alloy wheels, auto high-beam Light Assist, keyless entry, electric front seats and 12-inch diagonal colour touch-screen infotainment system to go with its modern design, the Amarok Style is impossible to ignore.

Style and comfort with the looks to go are all part of the package in the Amarok Style with features like the Savona leather seats which come heated in the front and on specified models a Comfort Pack which includes 20-inch Bendigo alloy wheels, load bed liner, tonneau cover and cargo management system.