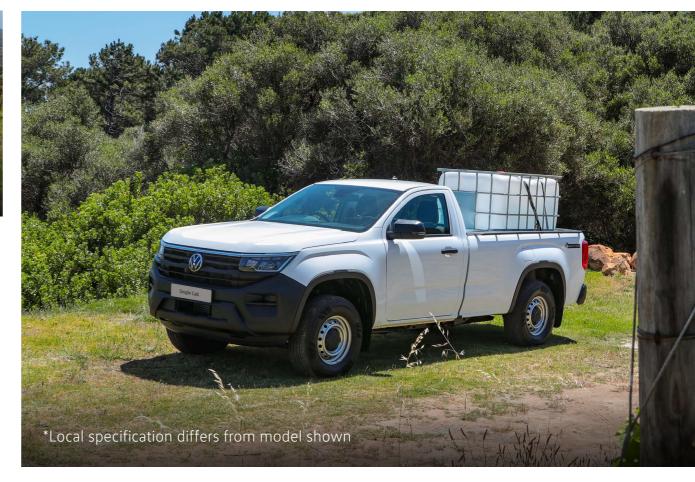

Built for the business enthusiast, discover the power of practicality in the new Amarok Single Cab with a maximum payload of 1.2 tons and load bin compartment width of 1.2 meters. Personalise your driving experience in the Amarok Single Cab which comes equipped with Normal, Eco and Slippery driver profiles, fit for any road you choose. Be seen and see more with fully fitted LED headlights and Daytime Running Lights, both come standard in the new Amarok Single Cab. Tough enough to handle it all, the new Amarok Single Cab boasts ample storage in the load bin, paired with six tie-down hooks and integrated cargo lights on the sides. Business calls in the Amarok Single Cab.