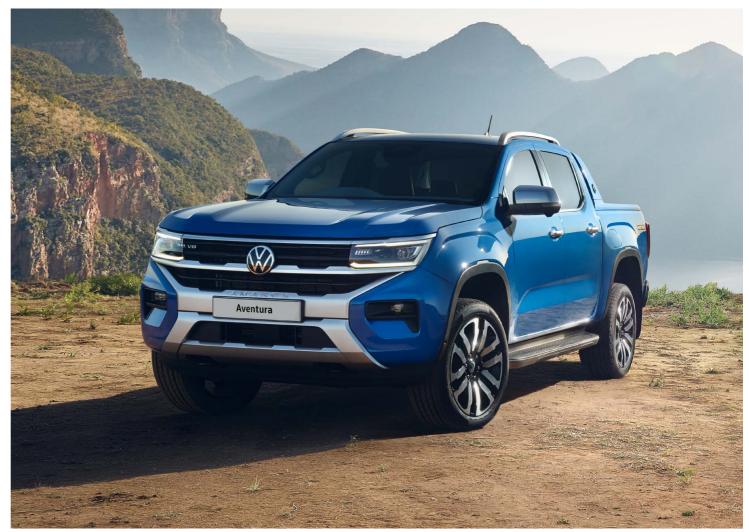

#### This is Amarok

## The new Pickup by Volkswagen

It's time to go beyond what you know in the all-new Amarok; built for an all-new world. The worlds of capability and comfort merge seamlessly, as the new Amarok allows you to blaze new trails with ground-breaking offroad ability, while a host of stylish and new, innovative features make the new Amarok feel as premium as it is powerful.

Arentura

The new, charismatic grille and front is the ultimate bold statement with the undeniable Volkswagen DNA woven into it. This distinctive design aesthetic continues into the bars which run horizontally across the radiator grille with the concisely integrated LED headlights which come standard in all Amarok models.

### The Amarok Aventura

IQ. Light LED headlights, an exclusive X-design, eye-catching chrome finishes on the mirrors and door handles, 21-inch Varberg alloy wheels, sports bar, silver roof rails and electric roller cover for the load bed which includes a cargo management system are all included in the lifestyle orientated Aventura.