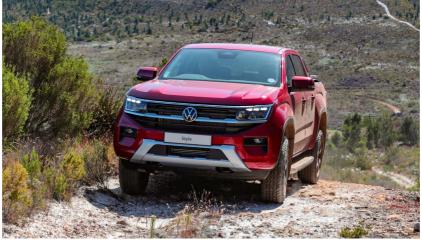

## The Amarok Style

Style with substance, that's what you get in abundance with Amarok Style. With alluring features like chrome styling bar, 18-inch Amadaro alloy wheels, auto high-beam Light Assist, keyless entry, electric front seats and 12-inch diagonal colour touch-screen infotainment system to go with its modern design, the Amarok Style is impossible to ignore.

Style and comfort with the looks to go are all part of the package in the Amarok Style with features like the Savona leather seats which come heated in the front and on specified models a Comfort Pack which includes 20-inch Bendigo alloy wheels, load bed liner, tonneau cover and cargo management system.