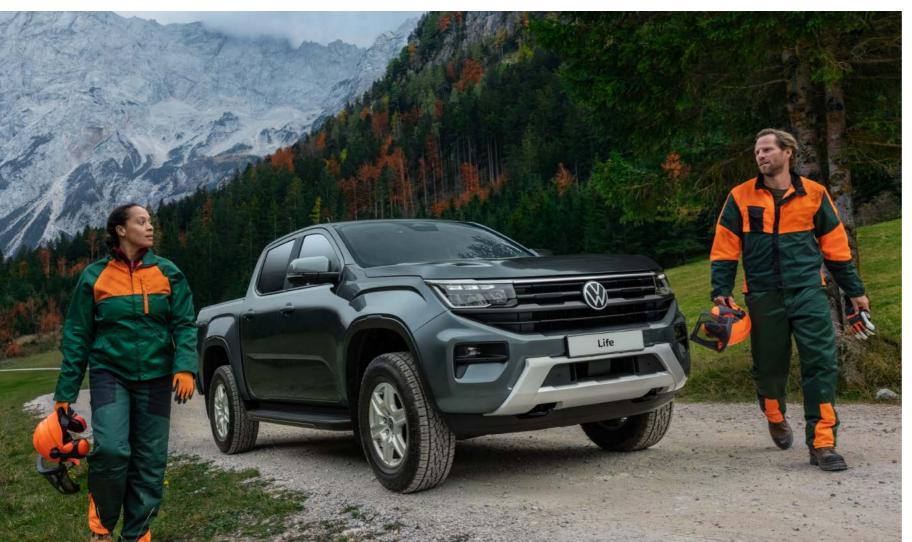

#### **The Amarok Life**

The Amarok Life is the reliable companion for anyone who appreciates comfort without sacrificing off-road capabilities. Whether it's the 17-inch Combra alloy wheels, leather-wrapped multifunction steering wheel, electronic parking brake, the ability to lock the tailgate via the remote or park distance control with rear-view camera that appeal to you, the Amarok Life has everything you need to lead the life you want.