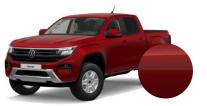

#### Mettalic paint finishes

Midnight Black

Dark Grey

Bright Beige

Bright Blue

Deep Red

Light Grey

**16-inch Steel Wheels** 6,5 x 16 215 / 70 R 16