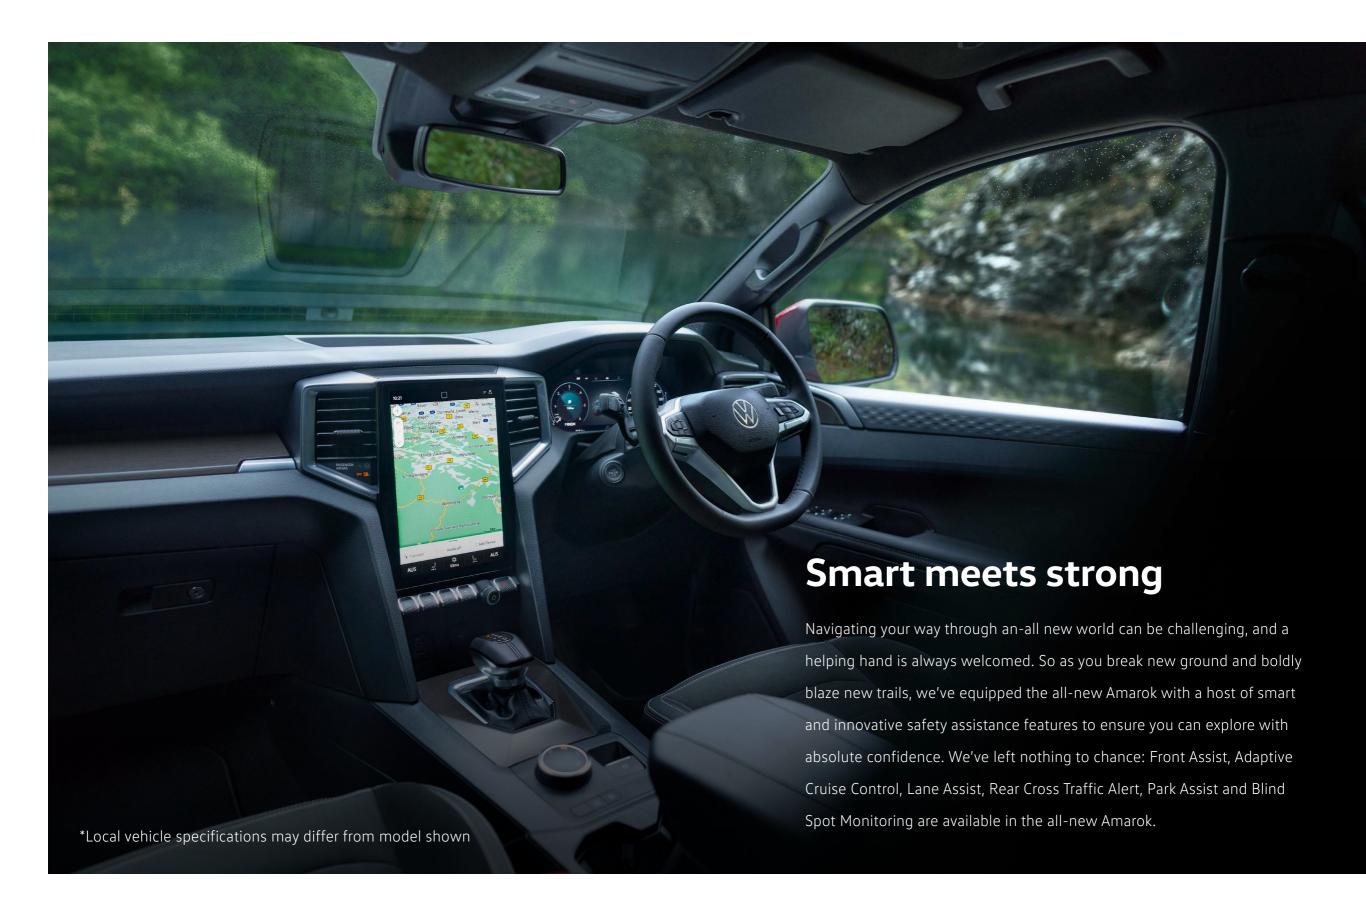

Standard advanced driver assistance systems like rear cross traffic alert, Park Assist: parking and steering assistant, Front Assist including Autonomous Emergency Braking, Adaptive Cruise Control with Traffic Jam Assist, Area View 360° camera, Fatigue detection, Evasive Steering and Blind Spot Monitoring not only give you a stylish drive but a smooth one too.