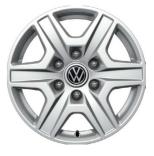

**17-inch Alloy Wheels** "Combra" 7,5 x 17 255 / 70 R17

**18-inch Alloy Wheels** "Amadora" 7,5 x 18 255 / 65 R18

**18-inch Alloy Wheels**"Amadora" 7,5 x 18 (Black finish)
255 / 65 R18

**20-inch Alloy Wheels** "Bendigo" 8 x 20 255 / 55 R20