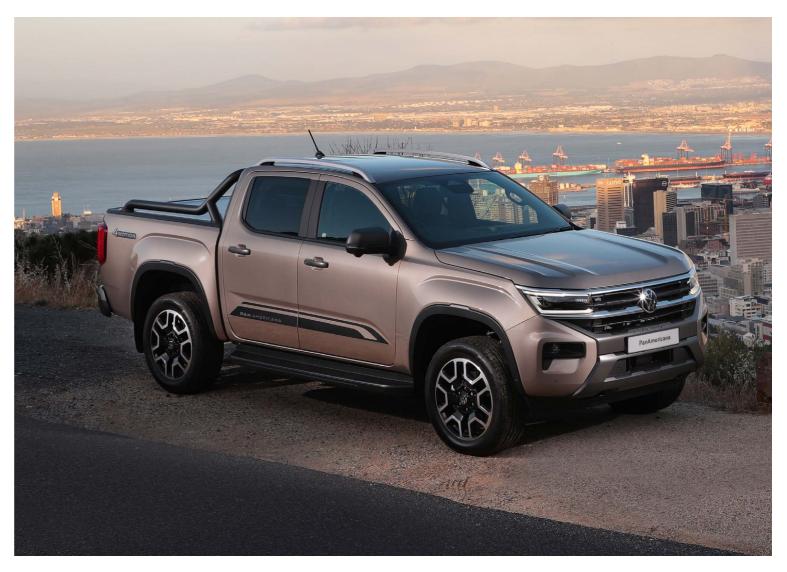

## The Amarok PanAmericana

The Amarok PanAmericana makes its presence felt from the moment you see it. Geared for the off-road inside and out, its hunger for offroad terrain can be seen through its robust and rugged, yet premium design.

The Amarok PanAmericana is a true icon making its presence felt wherever it pulls up with black painted 18-inch Amadora alloy wheels or 20-inch Bendigo alloy wheels on specific models. The Amarok PanAmericana is a beautiful beast with exciting features such as dark matte grey accents, IQ. Light LED headlights, LED tail lights, black tubular styling bar, silver roof rails, Harman Kardon sound system and Cricket leather seat upholstery. Electric roller cover and cargo management system for the load bed is available on specified models. To compliment this the PanAmericana shares a host of driver assistance systems with the Amarok Aventura.