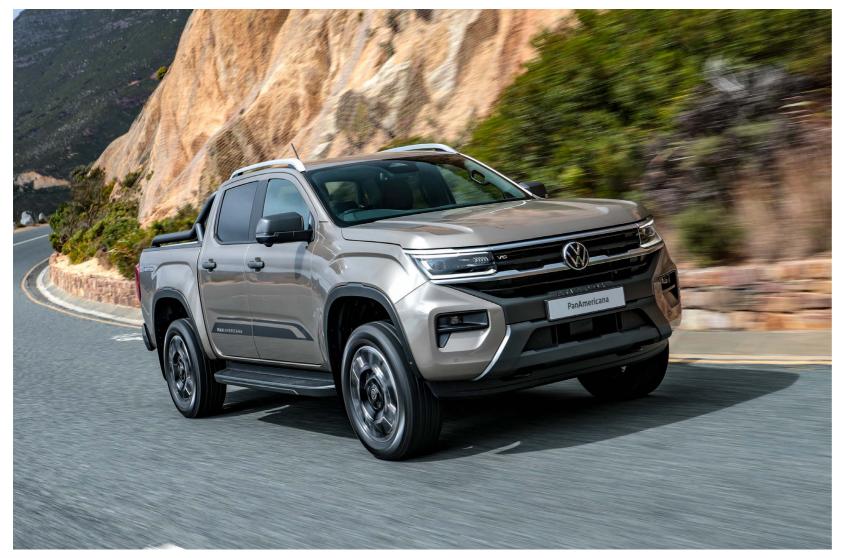

## The Amarok PanAmericana

The Amarok PanAmericana makes its presence felt from the moment you see it. Geared for the off-road inside and out, its hunger for offroad terrain can be seen through its robust and rugged, yet premium design.

The Amarok PanAmericana is a true icon making its presence felt wherever it pulls up with black painted 18-inch Amadora alloy wheels or 20-inch Bendigo alloy wheels on specific models. The Amarok PanAmericana is a beautiful beast with exciting features such as dark matte grey accents, IQ. Light LED headlights, LED tail lights, black tubular styling bar, silver roof rails, Harman Kardon sound system and Cricket leather seat upholstery. Electric roller cover and cargo management system for the load bed is available on specified models. To compliment this the PanAmericana shares a host of driver assistance systems with the Amarok Aventura.