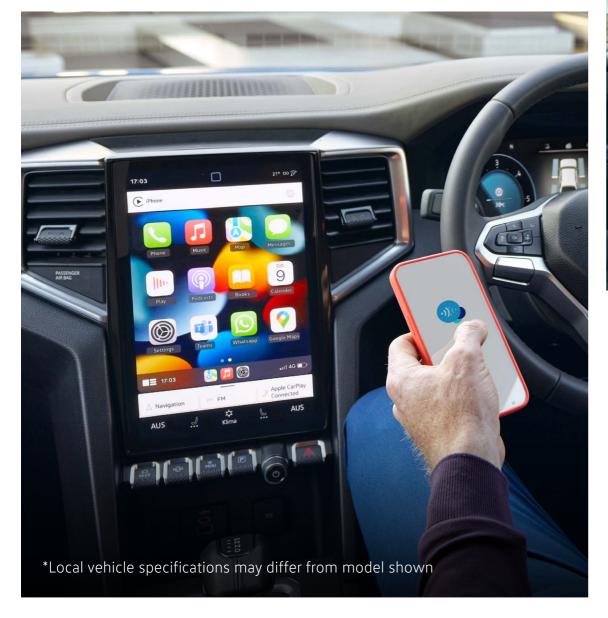

# Discover a new world at a touch of a button

Step inside and immerse yourself in premium comfort as you head out and explore all-new paths.

The colour touchscreen infotainment system with navigation helps you navigate your way through every journey, while dual-zone automatic air-conditioning, electrically adjustable seats, inductive charging and Active Info Display for the instrument cluster give you all the comforts you need to discover new frontiers.