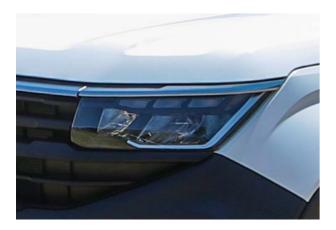

Arentura

The new, charismatic grille and front is the ultimate bold statement with the undeniable Volkswagen DNA woven into it. This distinctive design aesthetic continues into the bars which run horizontally across the radiator grille with the concisely integrated LED headlights which come standard in all Amarok models.

#### Design features of the new Amarok:

- 100% all-new Volkswagen DNA
- · IQ. Light LED headlights and LED tail lights
- Wheels 16"/17"/18"/20"/ 21", all-terrain tires up to 18"