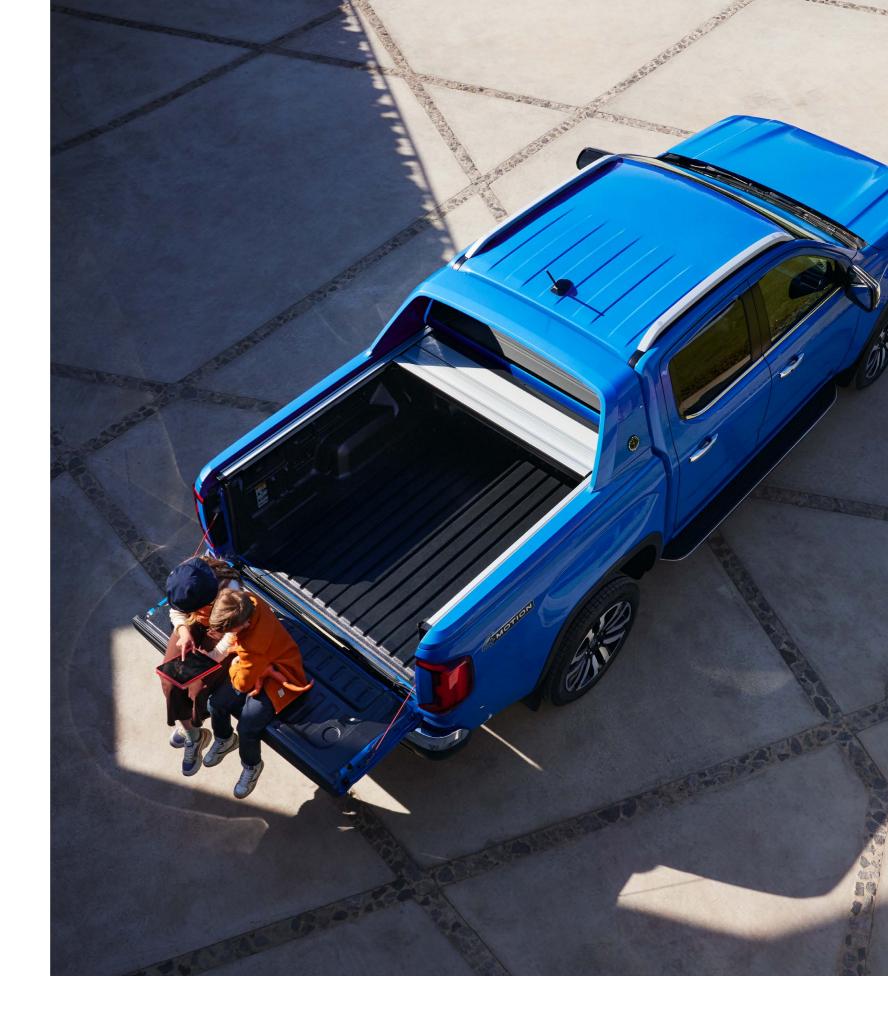

Sporting a new static roof load capacity of 350kg, the new Amarok gives you the freedom to open your world. From setting up camp wherever your heart desires with a rooftop tent, or carrying an extra load for those long adventures, it's all waiting for you in the new Amarok.

### The Amarok Aventura

IQ. Light LED headlights, an exclusive X-design, eye-catching chrome finishes on the mirrors and door handles, 21-inch Varberg alloy wheels, sports bar, silver roof rails and electric roller cover for the load bed which includes a cargo management system are all included in the lifestyle orientated Aventura.