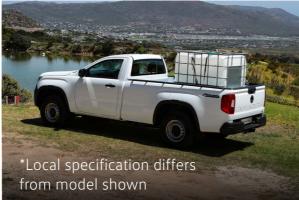

Built for the business enthusiast, discover the power of practicality in the new Amarok Single Cab with a maximum payload of 1.2 tons and load bin compartment width of 1.2 meters. Personalise your driving experience in the Amarok Single Cab which comes equipped with Normal, Eco and Slippery driver profiles, fit for any road you choose. Be seen and see more with fully fitted LED headlights and Daytime Running Lights, both come standard in the new Amarok Single Cab. Tough enough to handle it all, the new Amarok Single Cab boasts ample storage in the load bin, paired with six tie-down hooks and integrated cargo lights on the sides. Business calls in the Amarok Single Cab.