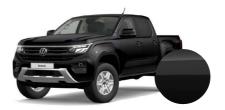

#### Mettalic paint finishes

Midnight Black

Dark Grey

Bright Beige

Bright Blue

Deep Red

Light Grey

**16-inch Steel Wheels** 6,5 x 16 215 / 70 R 16