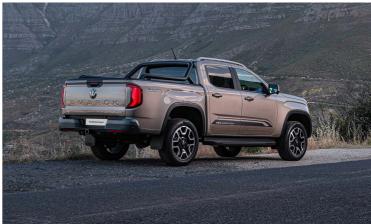

The Amarok range spans across 5 variants: the Amarok, Amarok Life, Amarok Style, Amarok PanAmericana and the Amarok Aventura.

## The Amarok PanAmericana

The Amarok PanAmericana makes its presence felt from the moment you see it. Geared for the off-road inside and out, its hunger for offroad terrain can be seen through its robust and rugged, yet premium design.

The Amarok PanAmericana is a true icon making its presence felt wherever it pulls up with black painted 18-inch Amadora alloy wheels or 20-inch Bendigo alloy wheels on specific models. The Amarok PanAmericana is a beautiful beast with exciting features such as dark matte grey accents, IQ. Light LED headlights, LED tail lights, black tubular styling bar, silver roof rails, Harman Kardon sound system and Cricket leather seat upholstery. Electric roller cover and cargo management system for the load bed is available on specified models. To compliment this the PanAmericana shares a host of driver assistance systems with the Amarok Aventura.