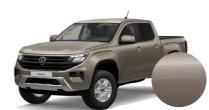

#### Mettalic paint finishes

Midnight Black

Dark Grey

Bright Beige

Bright Blue

Deep Red

Light Grey

**16-inch Steel Wheels** 6,5 x 16 215 / 70 R 16