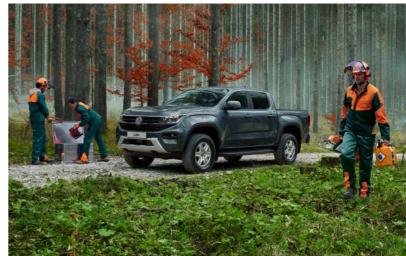

Built for the business enthusiast, discover the power of practicality in the new Amarok Single Cab with a maximum payload of 1.2 tons and load bin compartment width of 1.2 meters. Personalise your driving experience in the Amarok Single Cab which comes equipped with Normal, Eco and Slippery driver profiles, fit for any road you choose. Be seen and see more with fully fitted LED headlights and Daytime Running Lights, both come standard in the new Amarok Single Cab. Tough enough to handle it all, the new Amarok Single Cab boasts ample storage in the load bin, paired with six tie-down hooks and integrated cargo lights on the sides. Business calls in the Amarok Single Cab.