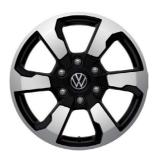

**17-inch Alloy Wheels** "Combra" 7,5 x 17 255 / 70 R17

**18-inch Alloy Wheels** "Amadora" 7,5 x 18 255 / 65 R18

**18-inch Alloy Wheels**"Amadora" 7,5 x 18 (Black finish)
255 / 65 R18

**20-inch Alloy Wheels** "Bendigo" 8 x 20 255 / 55 R20