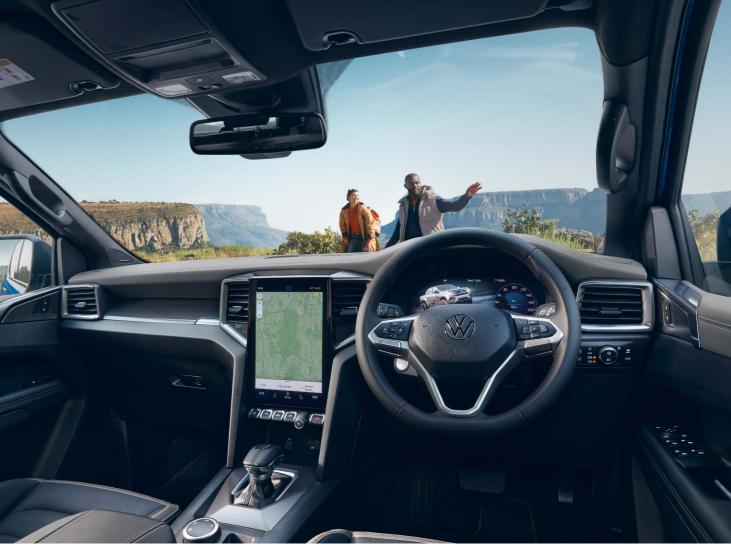

# Discover a new world at a touch of a button

Step inside and immerse yourself in premium comfort as you head out and explore all-new paths.

The colour touchscreen infotainment system with navigation helps you navigate your way through every journey, while dual-zone automatic air-conditioning, electrically adjustable seats, inductive charging and Active Info Display for the instrument cluster give you all the comforts you need to discover new frontiers.

Keyless entry and push start makes forging a new path even more effortless, whilst Hill-descent control and Adaptive Cruise Control with Traffic Jam Assist ("stop and go" feature) makes sure you're always in control.