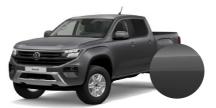

#### Mettalic paint finishes

Midnight Black

Dark Grey

Bright Beige

Bright Blue

Deep Red

Light Grey

**16-inch Steel Wheels** 6,5 x 16 215 / 70 R 16