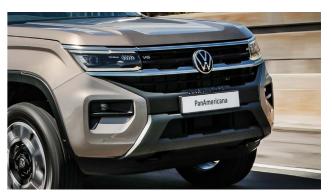

## The Amarok PanAmericana

The Amarok PanAmericana makes its presence felt from the moment you see it. Geared for the off-road inside and out, its hunger for offroad terrain can be seen through its robust and rugged, yet premium design.

The Amarok PanAmericana is a true icon making its presence felt wherever it pulls up with black painted 18-inch Amadora alloy wheels or 20-inch Bendigo alloy wheels on specific models. The Amarok PanAmericana is a beautiful beast with exciting features such as dark matte grey accents, IQ. Light LED headlights, LED tail lights, black tubular styling bar, silver roof rails, Harman Kardon sound system and Cricket leather seat upholstery. Electric roller cover and cargo management system for the load bed is available on specified models. To compliment this the PanAmericana shares a host of driver assistance systems with the Amarok Aventura.