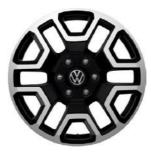

**17-inch Alloy Wheels**"Combra" 7,5 x 17
255 / 70 R17

**18-inch Alloy Wheels** "Amadora" 7,5 x 18 255 / 65 R18

**18-inch Alloy Wheels**"Amadora" 7,5 x 18 (Black finish)
255 / 65 R18

**20-inch Alloy Wheels** "Bendigo" 8 x 20 255 / 55 R20