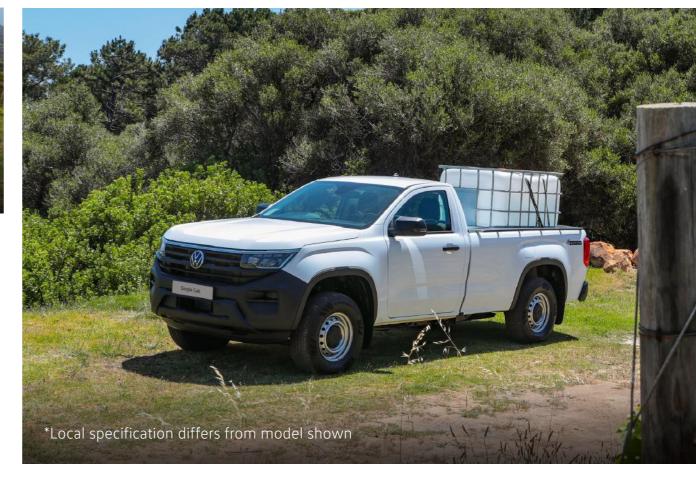

Built for the business enthusiast, discover the power of practicality in the new Amarok Single Cab with a maximum payload of 1.2 tons and load bin compartment width of 1.2 meters. Personalise your driving experience in the Amarok Single Cab which comes equipped with Normal, Eco and Slippery driver profiles, fit for any road you choose. Be seen and see more with fully fitted LED headlights and Daytime Running Lights, both come standard in the new Amarok Single Cab. Tough enough to handle it all, the new Amarok Single Cab boasts ample storage in the load bin, paired with six tie-down hooks and integrated cargo lights on the sides. Business calls in the Amarok Single Cab.