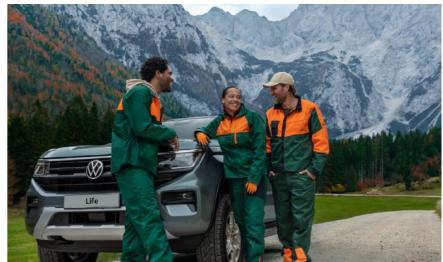

#### **The Amarok Life**

The Amarok Life is the reliable companion for anyone who appreciates comfort without sacrificing off-road capabilities. The Life package includes 17-inch Combra or 18-inch Amadora alloy wheels (model dependent), leather-wrapped multi-function steering, electronic parking brake and the ability to lock the tailgate via the remote. Navigate any urban space with front and rear park distance control and a rear-view camera, standard across all Life models. The Amarok Life has everything you need to lead the life you want.