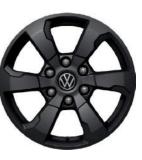

**17-inch Alloy Wheels**"Combra" 7,5 x 17
255 / 70 R17

**18-inch Alloy Wheels** "Amadora" 7,5 x 18 255 / 65 R18

**18-inch Alloy Wheels**"Amadora" 7,5 x 18 (Black finish)
255 / 65 R18

**20-inch Alloy Wheels** "Bendigo" 8 x 20 255 / 55 R20