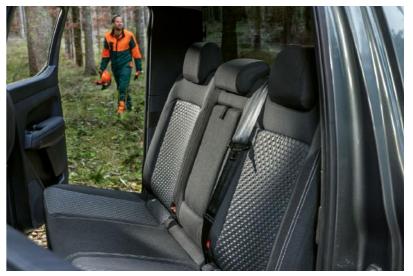

Get inside and experience what it feels like to unlock all-new terrain: the 4-Motion selectable 4-wheel drive systems and a maximum towing capacity of 2.3 tons are some of the features that will help you get there, while the plush leather interior and Harman Kardon sound get you there in style.

## **Engineered to enthral**

From the outside right into its cabin, the all-new Amarok radiates confidence and prowess whichever way you look at it. A premium and stylish interior adds character, while its progressive design reminds you that there's more than enough in the all-new Amarok to help you reach your destination in comfort and style.