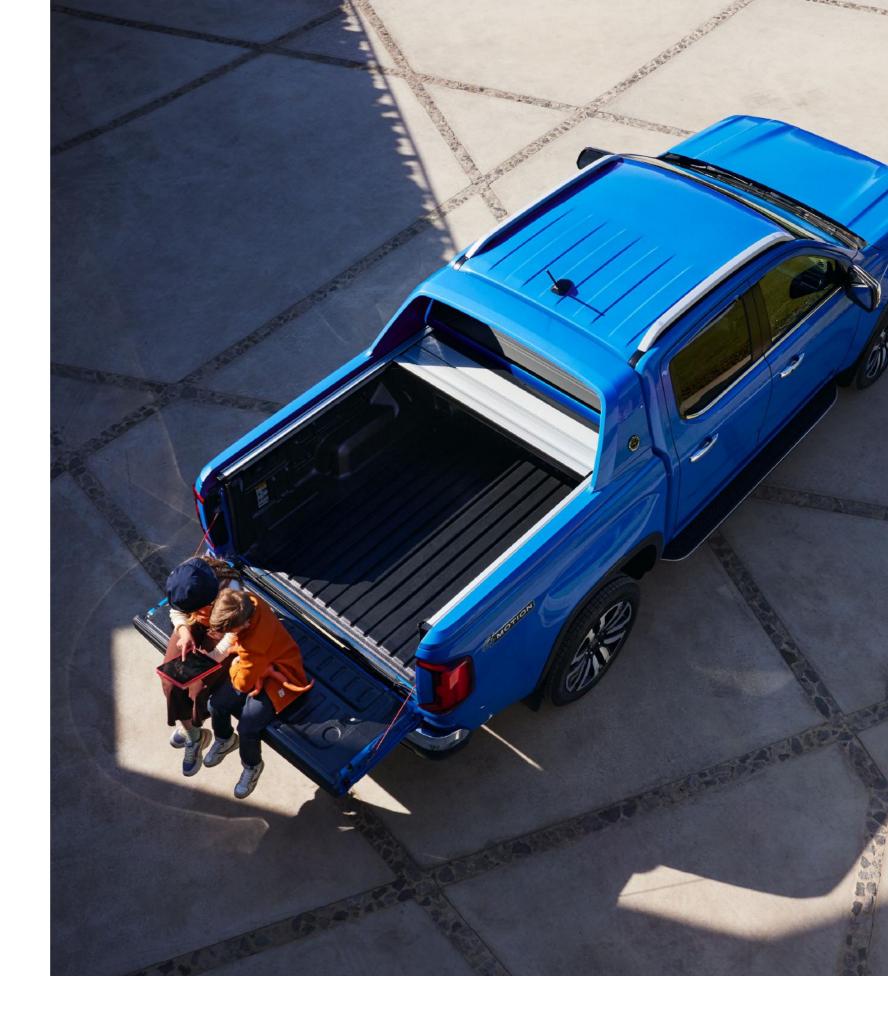

Sporting a new static roof load capacity of 350kg, the new Amarok gives you the freedom to open your world. From setting up camp wherever your heart desires with a rooftop tent, or carrying an extra load for those long adventures, it's all waiting for you in the new Amarok.

#### The Amarok Aventura

IQ. Light LED headlights, an exclusive X-design, eye-catching chrome finishes on the mirrors and door handles, 21-inch Varberg alloy wheels, sports bar, silver roof rails and electric roller cover for the load bed which includes a cargo management system are all included in the lifestyle orientated Aventura.