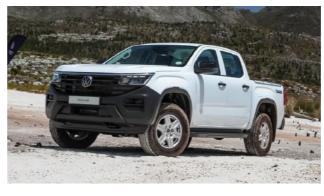

#### The new Amarok

The entry level Amarok models have been bolstered with a host of technologies and features (model dependant) such as electrically foldable side mirrors, LED headlights, curtain airbags, 10-inch diagonal colour touch-screen infotainment system, wireless app-connect and trailer hitch and rear locking axle that gives you enhanced driving comfort and capability for the ultimate off-road experience.

Built for the business enthusiast, discover the power of practicality in the new Amarok Single Cab with a maximum payload of 1.2 tons and load bin compartment width of 1.2 meters. Personalise your driving experience in the Amarok Single Cab which comes equipped with Normal, Eco and Slippery driver profiles, fit for any road you choose. Be seen and see more with fully fitted LED headlights and Daytime Running Lights, both come standard in the new Amarok Single Cab. Tough enough to handle it all, the new Amarok Single Cab boasts ample storage in the load bin, paired with six tie-down hooks and integrated cargo lights on the sides. Business calls in the Amarok Single Cab.