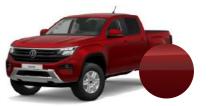

#### Mettalic paint finishes

Midnight Black

Dark Grey

Bright Beige

Bright Blue

Deep Red

Light Grey

**16-inch Steel Wheels** 6,5 x 16 215 / 70 R 16