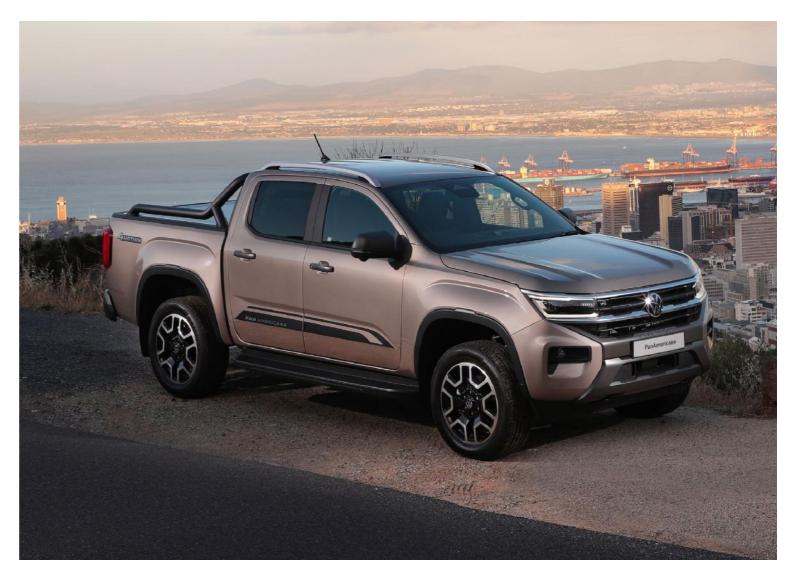

## The Amarok PanAmericana

The Amarok PanAmericana makes its presence felt from the moment you see it. Geared for the off-road inside and out, its hunger for offroad terrain can be seen through its robust and rugged, yet premium design.

The Amarok PanAmericana is a true icon making its presence felt wherever it pulls up with black painted 18-inch Amadora alloy wheels or 20-inch Bendigo alloy wheels on specific models. The Amarok PanAmericana is a beautiful beast with exciting features such as dark matte grey accents, IQ. Light LED headlights, LED tail lights, black tubular styling bar, silver roof rails, Harman Kardon sound system and Cricket leather seat upholstery. Electric roller cover and cargo management system for the load bed is available on specified models. To compliment this the PanAmericana shares a host of driver assistance systems with the Amarok Aventura.