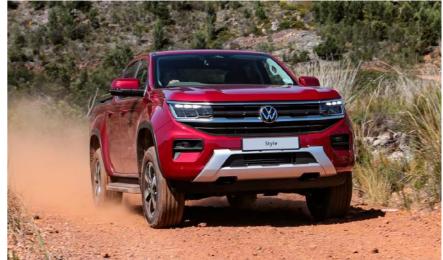

#### dominates

The new Amarok was designed with one core purpose in mind: to help you conquer whatever terrain you encounter as you explore a new world. Improved dimensions like a 1.2 m load compartment width gives you the ability to add more to your world, while a higher slope angle and improved ground clearance makes for improved off-road capability.

The new Amarok's performance is punctuated by powerful contours that define its all-new, modern design, while a redesigned radiator grille, IQ. Light technology and wheels up to 21" remind us that style and capability go hand in hand when opening your world in the all-new Amarok.

# Easy on the eye, tough on the terrain Smart, sophisticated, sleek. These are just some of the words you could use to describe the all-new Amarok's modern design, but when the time comes to dig deep, you'll see the new Amarok has what it takes to power through with new features like its 800mm fording depth, 300mm more than the previous Amarok.