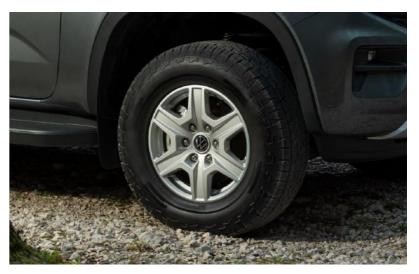

#### Design features of the new Amarok:

- 100% all-new Volkswagen DNA
- · IQ. Light LED headlights and LED tail lights
- Wheels 16"/17"/18"/20"/ 21", all-terrain tires up to 18"

**17-inch Alloy Wheels**"Combra" 7,5 x 17
255 / 70 R17

**18-inch Alloy Wheels** "Amadora" 7,5 x 18 255 / 65 R18

**18-inch Alloy Wheels**"Amadora" 7,5 x 18 (Black finish)
255 / 65 R18

**20-inch Alloy Wheels** "Bendigo" 8 x 20 255 / 55 R20