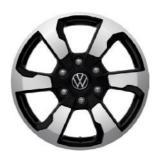

**17-inch Alloy Wheels**"Combra" 7,5 x 17
255 / 70 R17

**18-inch Alloy Wheels** "Amadora" 7,5 x 18 255 / 65 R18

**18-inch Alloy Wheels**"Amadora" 7,5 x 18 (Black finish)
255 / 65 R18

**20-inch Alloy Wheels** "Bendigo" 8 x 20 255 / 55 R20