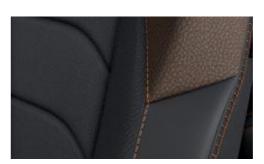

The Amarok PanAmericana is a true icon making its presence felt wherever it pulls up with black painted 18-inch Amadora alloy wheels or 20-inch Bendigo alloy wheels on specific models. The Amarok PanAmericana is a beautiful beast with exciting features such as dark matte grey accents, IQ. Light LED headlights, LED tail lights, black tubular styling bar, silver roof rails, Harman Kardon sound system and Cricket leather seat upholstery. Electric roller cover and cargo management system for the load bed is available on specified models. To compliment this the PanAmericana shares a host of driver assistance systems with the Amarok Aventura.