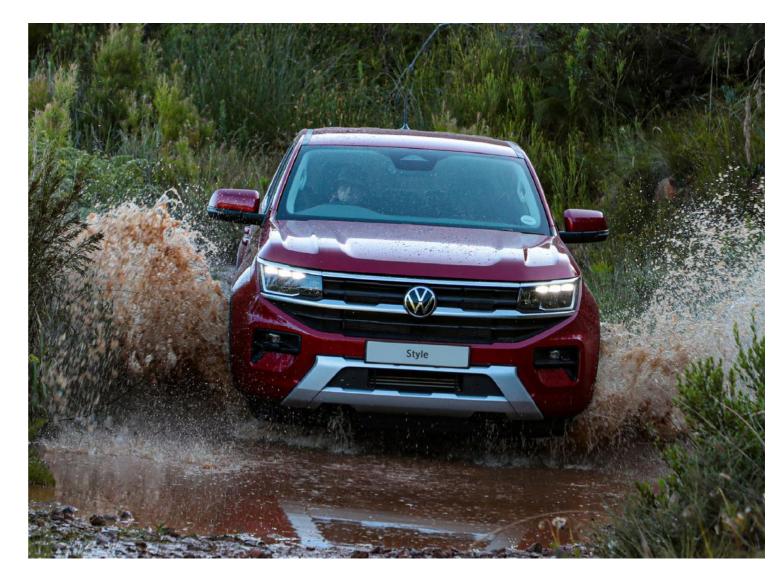

## The Amarok Style

Style with substance, that's what you get in abundance with Amarok Style. With alluring features like chrome styling bar, 18-inch Amadaro alloy wheels, auto high-beam Light Assist, keyless entry, electric front seats and 12-inch diagonal colour touch-screen infotainment system to go with its modern design, the Amarok Style is impossible to ignore.

Style and comfort with the looks to go are all part of the package in the Amarok Style with features like the Savona leather seats which come heated in the front and on specified models a Comfort Pack which includes 20-inch Bendigo alloy wheels, load bed liner, tonneau cover and cargo management system.

# Easy on the eye, tough on the terrain Smart, sophisticated, sleek. These are just some of the words you could use to describe the all-new Amarok's modern design, but when the time comes to dig deep, you'll see the new Amarok has what it takes to power through with new features like its 800mm fording depth, 300mm more than the previous Amarok.