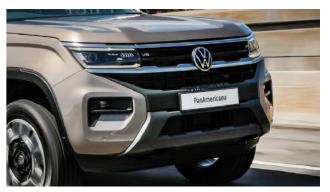

## The Amarok PanAmericana

The Amarok PanAmericana makes its presence felt from the moment you see it. Geared for the off-road inside and out, its hunger for offroad terrain can be seen through its robust and rugged, yet premium design.

The Amarok PanAmericana is a true icon making its presence felt wherever it pulls up with black painted 18-inch Amadora alloy wheels or 20-inch Bendigo alloy wheels on specific models. The Amarok PanAmericana is a beautiful beast with exciting features such as dark matte grey accents, IQ. Light LED headlights, LED tail lights, black tubular styling bar, silver roof rails, Harman Kardon sound system and Cricket leather seat upholstery. Electric roller cover and cargo management system for the load bed is available on specified models. To compliment this the PanAmericana shares a host of driver assistance systems with the Amarok Aventura.