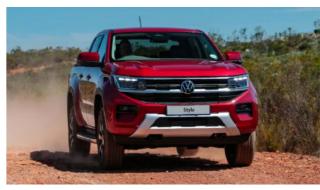

## The Amarok Style

Style with substance, that's what you get in abundance with Amarok Style. With alluring features like chrome styling bar, 18-inch Amadaro alloy wheels, auto high-beam Light Assist, keyless entry, electric front seats and 12-inch diagonal colour touch-screen infotainment system to go with its modern design, the Amarok Style is impossible to ignore.

Style and comfort with the looks to go are all part of the package in the Amarok Style with features like the Savona leather seats which come heated in the front and on specified models a Comfort Pack which includes 20-inch Bendigo alloy wheels, load bed liner, tonneau cover and cargo management system.