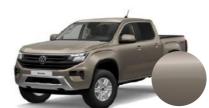

#### Mettalic paint finishes

Midnight Black

Dark Grey

Bright Beige

Bright Blue

Deep Red

Light Grey

**16-inch Steel Wheels** 6,5 x 16 215 / 70 R 16