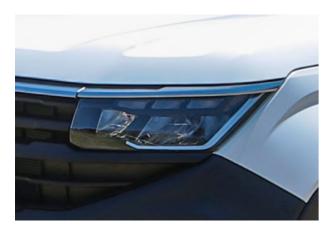

The new Amarok's performance is punctuated by powerful contours that define its all-new, modern design, while a redesigned radiator grille, IQ. Light technology and wheels up to 21" remind us that style and capability go hand in hand when opening your world in the all-new Amarok.

Aventura

The new, charismatic grille and front is the ultimate bold statement with the undeniable Volkswagen DNA woven into it. This distinctive design aesthetic continues into the bars which run horizontally across the radiator grille with the concisely integrated LED headlights which come standard in all Amarok models.

#### Design features of the new Amarok:

- 100% all-new Volkswagen DNA
- · IQ. Light LED headlights and LED tail lights
- Wheels 16"/17"/18"/20"/ 21", all-terrain tires up to 18"