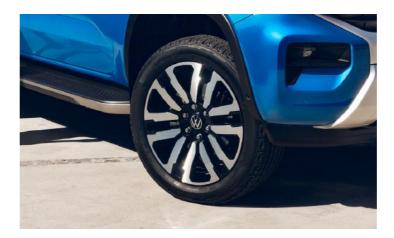

The Amarok PanAmericana is a true icon making its presence felt wherever it pulls up with black painted 18-inch Amadora alloy wheels or 20-inch Bendigo alloy wheels on specific models. The Amarok PanAmericana is a beautiful beast with exciting features such as dark matte grey accents, IQ. Light LED headlights, LED tail lights, black tubular styling bar, silver roof rails, Harman Kardon sound system and Cricket leather seat upholstery. Electric roller cover and cargo management system for the load bed is available on specified models. To compliment this the PanAmericana shares a host of driver assistance systems with the Amarok Aventura.

**17-inch Alloy Wheels**"Combra" 7,5 x 17
255 / 70 R17

**18-inch Alloy Wheels** "Amadora" 7,5 x 18 255 / 65 R18

**18-inch Alloy Wheels**"Amadora" 7,5 x 18 (Black finish)
255 / 65 R18

**20-inch Alloy Wheels** "Bendigo" 8 x 20 255 / 55 R20