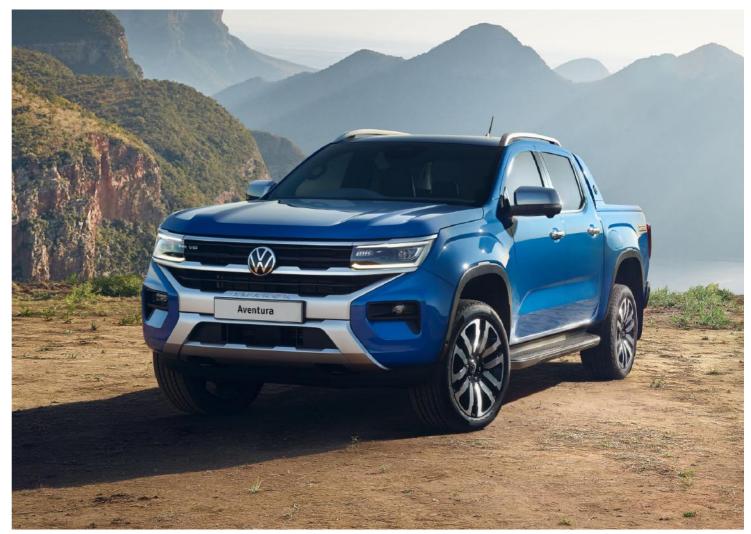

Aventura

The new, charismatic grille and front is the ultimate bold statement with the undeniable Volkswagen DNA woven into it. This distinctive design aesthetic continues into the bars which run horizontally across the radiator grille with the concisely integrated LED headlights which come standard in all Amarok models.

#### The Amarok Aventura

IQ. Light LED headlights, an exclusive X-design, eye-catching chrome finishes on the mirrors and door handles, 21-inch Varberg alloy wheels, sports bar, silver roof rails and electric roller cover for the load bed which includes a cargo management system are all included in the lifestyle orientated Aventura.