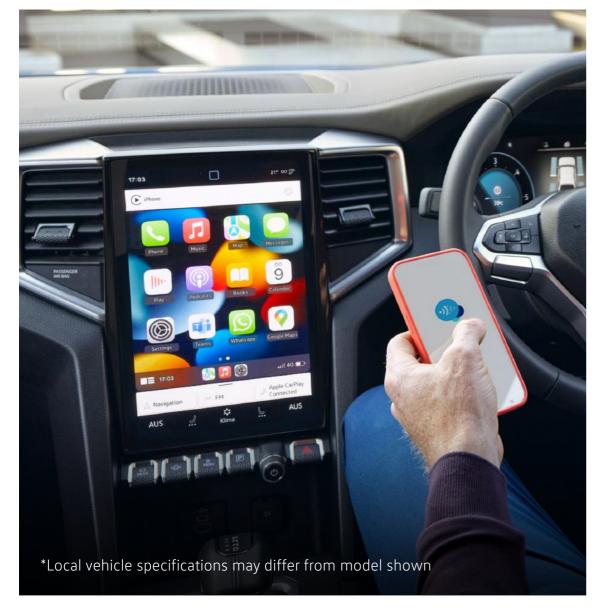

# Discover a new world at a touch of a button

Step inside and immerse yourself in premium comfort as you head out and explore all-new paths.

The colour touchscreen infotainment system with navigation helps you navigate your way through every journey, while dual-zone automatic air-conditioning, electrically adjustable seats, inductive charging and Active Info Display for the instrument cluster give you all the comforts you need to discover new frontiers.