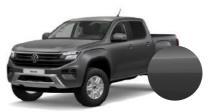

#### Mettalic paint finishes

Midnight Black

Dark Grey

Bright Beige

Bright Blue

Deep Red

Light Grey

**16-inch Steel Wheels** 6,5 x 16 215 / 70 R 16