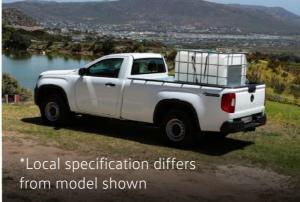

Built for the business enthusiast, discover the power of practicality in the new Amarok Single Cab with a maximum payload of 1.2 tons and load bin compartment width of 1.2 meters. Personalise your driving experience in the Amarok Single Cab which comes equipped with Normal, Eco and Slippery driver profiles, fit for any road you choose. Be seen and see more with fully fitted LED headlights and Daytime Running Lights, both come standard in the new Amarok Single Cab. Tough enough to handle it all, the new Amarok Single Cab boasts ample storage in the load bin, paired with six tie-down hooks and integrated cargo lights on the sides. Business calls in the Amarok Single Cab.