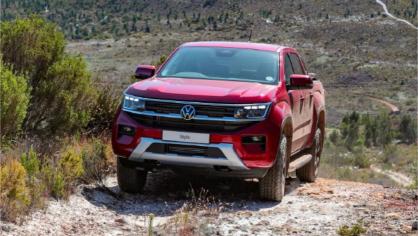

## The Amarok Style

Style with substance, that's what you get in abundance with Amarok Style. With alluring features like chrome styling bar, 18-inch Amadaro alloy wheels, auto high-beam Light Assist, keyless entry, electric front seats and 12-inch diagonal colour touch-screen infotainment system to go with its modern design, the Amarok Style is impossible to ignore.

Style and comfort with the looks to go are all part of the package in the Amarok Style with features like the Savona leather seats which come heated in the front and on specified models a Comfort Pack which includes 20-inch Bendigo alloy wheels, load bed liner, tonneau cover and cargo management system.