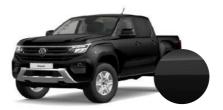

#### Mettalic paint finishes

Midnight Black

Dark Grey

Bright Beige

Bright Blue

Deep Red

Light Grey

**16-inch Steel Wheels** 6,5 x 16 215 / 70 R 16