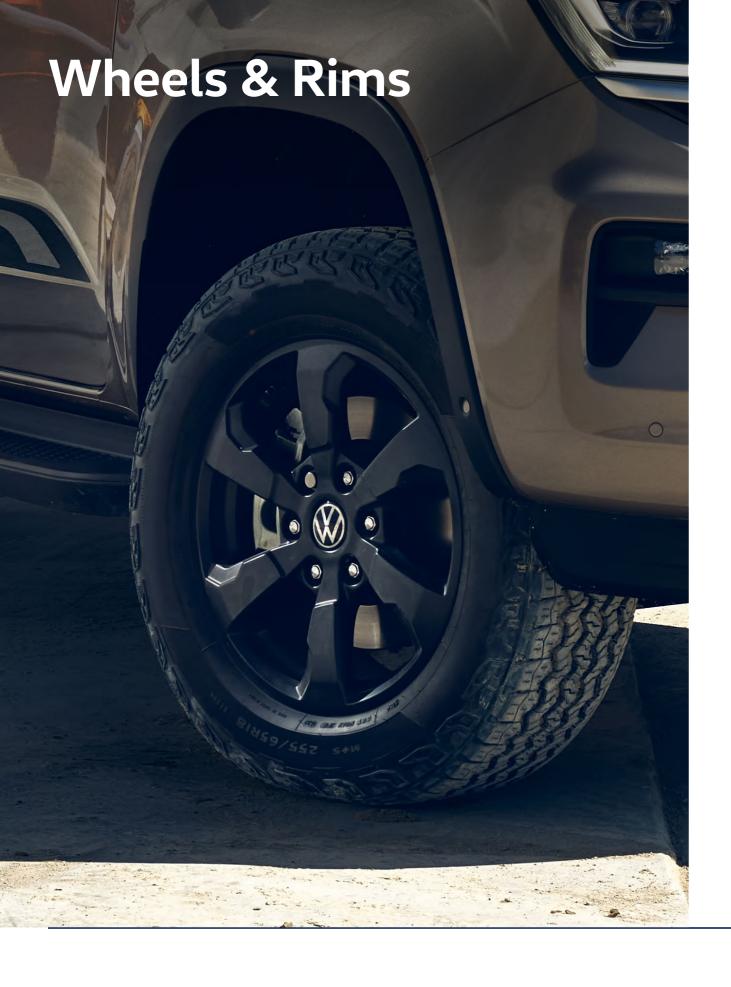

The Amarok PanAmericana is a true icon making its presence felt wherever it pulls up with black painted 18-inch Amadora alloy wheels or 20-inch Bendigo alloy wheels on specific models. The Amarok PanAmericana is a beautiful beast with exciting features such as dark matte grey accents, IQ. Light LED headlights, LED tail lights, black tubular styling bar, silver roof rails, Harman Kardon sound system and Cricket leather seat upholstery. Electric roller cover and cargo management system for the load bed is available on specified models. To compliment this the PanAmericana shares a host of driver assistance systems with the Amarok Aventura.

**17-inch Alloy Wheels**"Combra" 7,5 x 17
255 / 70 R17

**18-inch Alloy Wheels** "Amadora" 7,5 x 18 255 / 65 R18

**18-inch Alloy Wheels**"Amadora" 7,5 x 18 (Black finish)
255 / 65 R18

**20-inch Alloy Wheels** "Bendigo" 8 x 20 255 / 55 R20