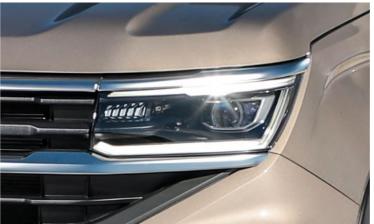

The new Amarok's performance is punctuated by powerful contours that define its all-new, modern design, while a redesigned radiator grille, IQ. Light technology and wheels up to 21" remind us that style and capability go hand in hand when opening your world in the all-new Amarok.

Aventura

The new, charismatic grille and front is the ultimate bold statement with the undeniable Volkswagen DNA woven into it. This distinctive design aesthetic continues into the bars which run horizontally across the radiator grille with the concisely integrated LED headlights which come standard in all Amarok models.

#### Design features of the new Amarok:

- 100% all-new Volkswagen DNA
- · IQ. Light LED headlights and LED tail lights
- Wheels 16"/17"/18"/20"/ 21", all-terrain tires up to 18"