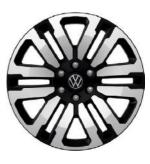

**21-inch Alloy Wheels** "Varberg" 8,5 x 21 275 / 45 R21

New Amarok "Amarok" cloth seat package

Amarok Life
"Life" cloth seat package

Amarok Style "Savona" leather seat package

Amarok PanAmericana "Cricket" leather seat package