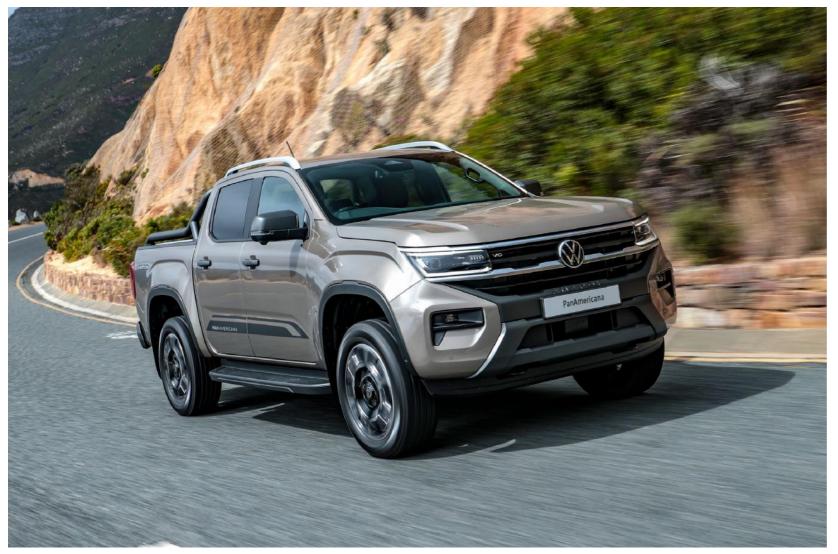

## The Amarok PanAmericana

The Amarok PanAmericana makes its presence felt from the moment you see it. Geared for the off-road inside and out, its hunger for offroad terrain can be seen through its robust and rugged, yet premium design.

The Amarok PanAmericana is a true icon making its presence felt wherever it pulls up with black painted 18-inch Amadora alloy wheels or 20-inch Bendigo alloy wheels on specific models. The Amarok PanAmericana is a beautiful beast with exciting features such as dark matte grey accents, IQ. Light LED headlights, LED tail lights, black tubular styling bar, silver roof rails, Harman Kardon sound system and Cricket leather seat upholstery. Electric roller cover and cargo management system for the load bed is available on specified models. To compliment this the PanAmericana shares a host of driver assistance systems with the Amarok Aventura.