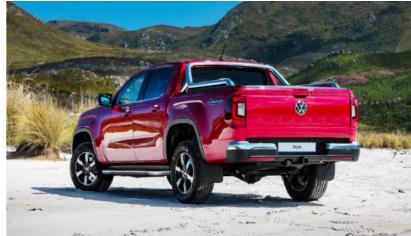

## The Amarok Style

Style with substance, that's what you get in abundance with Amarok Style. With alluring features like chrome styling bar, 18-inch Amadaro alloy wheels, auto high-beam Light Assist, keyless entry, electric front seats and 12-inch diagonal colour touch-screen infotainment system to go with its modern design, the Amarok Style is impossible to ignore.

Style and comfort with the looks to go are all part of the package in the Amarok Style with features like the Savona leather seats which come heated in the front and on specified models a Comfort Pack which includes 20-inch Bendigo alloy wheels, load bed liner, tonneau cover and cargo management system.