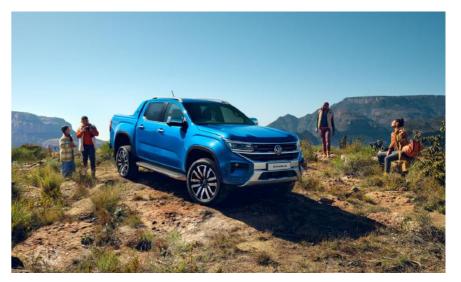

#### The Amarok Aventura

IQ. Light LED headlights, an exclusive X-design, eye-catching chrome finishes on the mirrors and door handles, 21-inch Varberg alloy wheels, sports bar, silver roof rails and electric roller cover for the load bed which includes a cargo management system are all included in the lifestyle orientated Aventura.

Experience top of the range driving like no other with Savona leather seat upholstery, navigation system, ambient lighting and the impressive Harman Kardon sound system – The Amarok Aventura is an adventure with a premium finish.