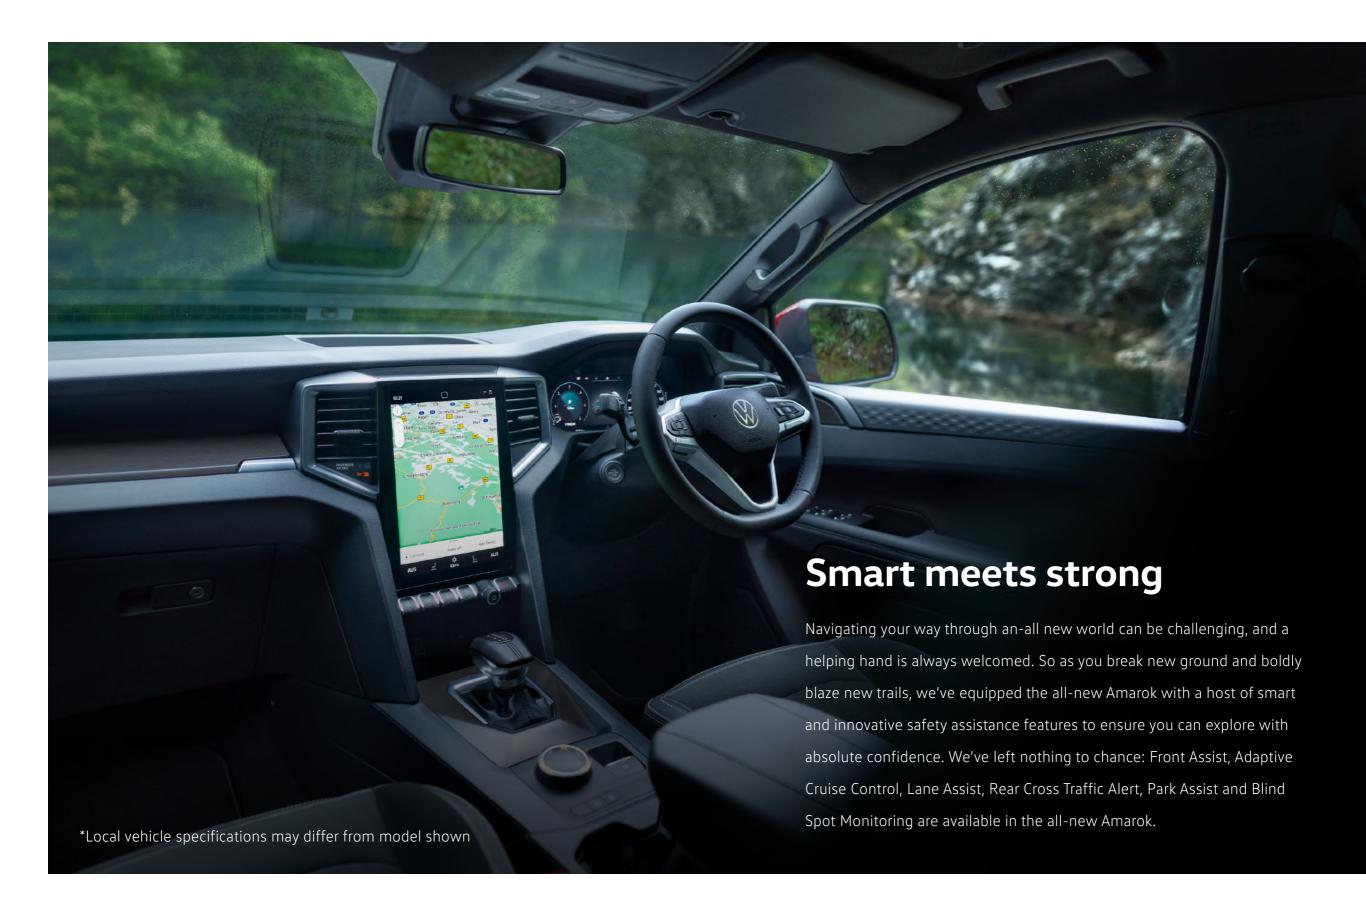

Standard advanced driver assistance systems like rear cross traffic alert, Park Assist: parking and steering assistant, Front Assist including Autonomous Emergency Braking, Adaptive Cruise Control with Traffic Jam Assist, Area View 360° camera, Fatigue detection, Evasive Steering and Blind Spot Monitoring not only give you a stylish drive but a smooth one too.