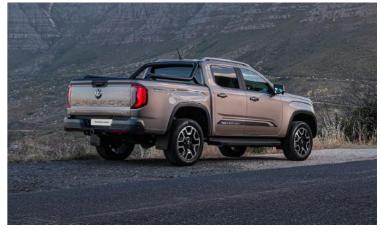

#### dominates

The new Amarok was designed with one core purpose in mind: to help you conquer whatever terrain you encounter as you explore a new world. Improved dimensions like a 1.2 m load compartment width gives you the ability to add more to your world, while a higher slope angle and improved ground clearance makes for improved off-road capability.

Sporting a new static roof load capacity of 350kg, the new Amarok gives you the freedom to open your world. From setting up camp wherever your heart desires with a rooftop tent, or carrying an extra load for those long adventures, it's all waiting for you in the new Amarok.