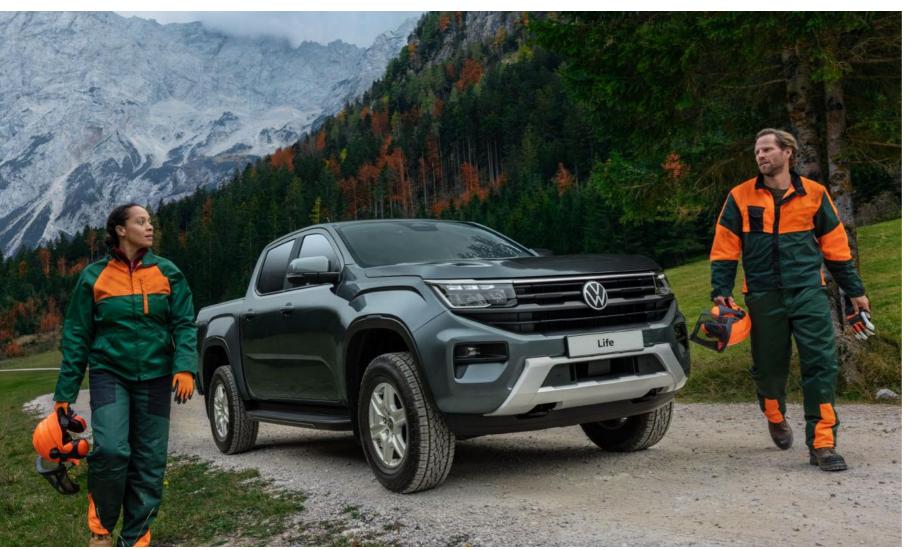

#### **The Amarok Life**

The Amarok Life is the reliable companion for anyone who appreciates comfort without sacrificing off-road capabilities. The Life package includes 17-inch Combra or 18-inch Amadora alloy wheels (model dependent), leather-wrapped multi-function steering, electronic parking brake and the ability to lock the tailgate via the remote. Navigate any urban space with front and rear park distance control and a rear-view camera, standard across all Life models. The Amarok Life has everything you need to lead the life you want.